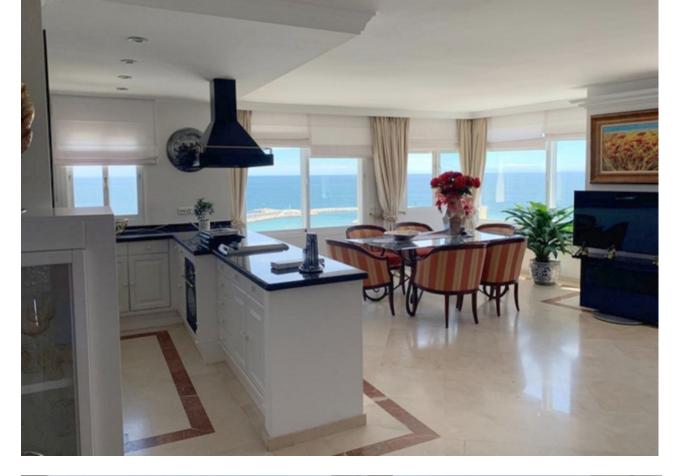

## Sales - Apartment - Estepona 780.000€

www.mibgroup.es +34 662 58 96 58 info@mibgroup.es

Ref.-ID: MIBGR3454105 Estepona Apartment

Community: 2,280 EUR / year

2

2

186 m<sup>2</sup>

Impressive duplex penthouse of 160 m2 in front of the beach with magnificent views of the sea and the port of Estepona. It is located in a secure and well-maintained urbanization with beautiful gardens, parks, two swimming pools and parking. The urbanization has maximum security with a guard that controls who accesses it. There is air conditioning, heating and elevator. The price is worth it. You will not find an equal apartment in the whole building. Penthouse, Estepona, Costa del Sol. 2 Bedrooms, 2 Bathrooms, Built 186 m². Setting: Beachfront, Town, Beachside, Port, Close To Shops, Close To Sea, Close To Town, Close To Schools, Marina, Close To Marina, Front Line Beach Complex. Orientation: South, South West. Condition: Excellent. Pool: Communal. Climate Control: Air Conditioning, Central Heating. Views: Sea, Port, Panoramic. Features: Lift, Fitted Wardrobes, Near Transport, Private Terrace, Storage Room, Marble Flooring, Double Glazing. Kitchen: Fully Fitted. Garden: Communal. Security: Gated Complex. Parking: Garage. Utilities: Electricity, Drinkable Water. Category: Beachfront, Holiday Homes, Investment.