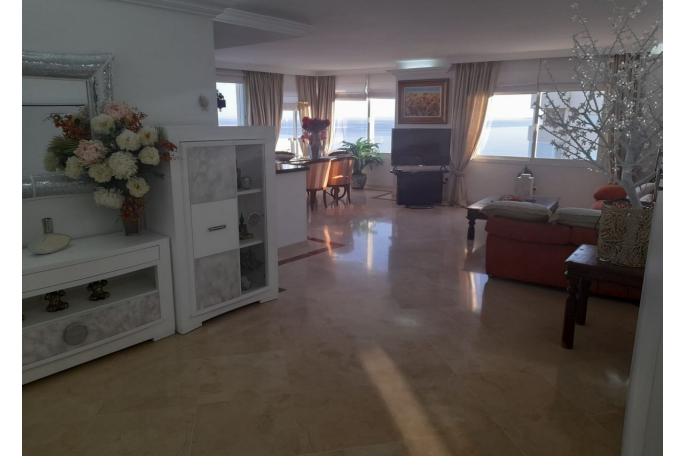

## Sales - Apartment - Estepona 780.000€

www.mibgroup.es +34 662 58 96 58 info@mibgroup.es

Ref.-ID: MIBGR3454105 Estepona Apartment

Community: 2,280 EUR / year

2

2

186 m<sup>2</sup>

Impressive duplex penthouse of 160 m2 in front of the beach with magnificent views of the sea and the port of Estepona. It is located in a secure and well-maintained urbanization with beautiful gardens, parks, two swimming pools and parking. The urbanization has maximum security with a guard that controls who accesses it. There is air conditioning, heating and elevator. The price is worth it. You will not find an equal apartment in the whole building. Penthouse, Estepona, Costa del Sol. 2 Bedrooms, 2 Bathrooms, Built 186 m². Setting: Beachfront, Town, Beachside, Port, Close To Shops, Close To Sea, Close To Town, Close To Schools, Marina, Close To Marina, Front Line Beach Complex. Orientation: South, South West. Condition: Excellent. Pool: Communal. Climate Control: Air Conditioning, Central Heating. Views: Sea, Port, Panoramic. Features: Lift, Fitted Wardrobes, Near Transport, Private Terrace, Storage Room, Marble Flooring, Double Glazing. Kitchen: Fully Fitted. Garden: Communal. Security: Gated Complex. Parking: Garage. Utilities: Electricity, Drinkable Water. Category: Beachfront, Holiday Homes, Investment.