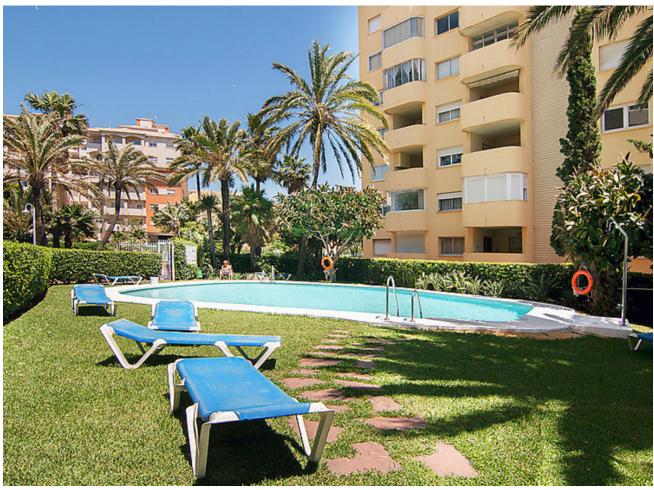

## Sales - Apartment - Estepona 780.000€

www.mibgroup.es +34 662 58 96 58 info@mibgroup.es

Ref.-ID: MIBGR3454105 Estepona Apartment

Community: 2,280 EUR / year

2

2

186 m<sup>2</sup>

Impressive duplex penthouse of 160 m2 in front of the beach with magnificent views of the sea and the port of Estepona. It is located in a secure and well-maintained urbanization with beautiful gardens, parks, two swimming pools and parking. The urbanization has maximum security with a guard that controls who accesses it. There is air conditioning, heating and elevator. The price is worth it. You will not find an equal apartment in the whole building. Penthouse, Estepona, Costa del Sol. 2 Bedrooms, 2 Bathrooms, Built 186 m². Setting: Beachfront, Town, Beachside, Port, Close To Shops, Close To Sea, Close To Town, Close To Schools, Marina, Close To Marina, Front Line Beach Complex. Orientation: South, South West. Condition: Excellent. Pool: Communal. Climate Control: Air Conditioning, Central Heating. Views: Sea, Port, Panoramic. Features: Lift, Fitted Wardrobes, Near Transport, Private Terrace, Storage Room, Marble Flooring, Double Glazing. Kitchen: Fully Fitted. Garden: Communal. Security: Gated Complex. Parking: Garage. Utilities: Electricity, Drinkable Water. Category: Beachfront, Holiday Homes, Investment.