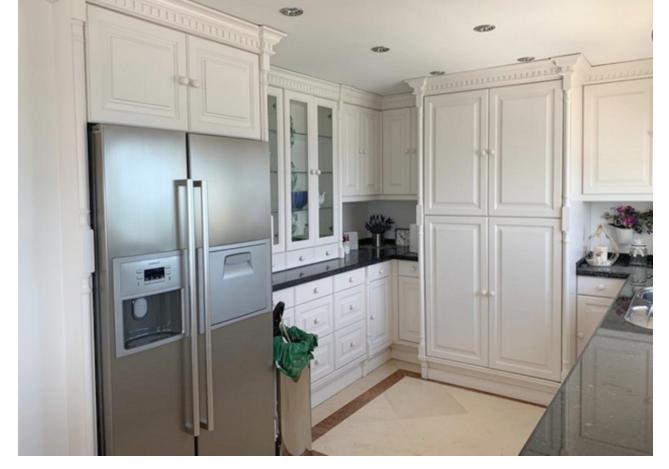

## Sales - Apartment - Estepona 780.000€

www.mibgroup.es +34 662 58 96 58 info@mibgroup.es

Ref.-ID: MIBGR3454105 Estepona Apartment

Community: 2,280 EUR / year

2

2

186 m<sup>2</sup>

Impressive duplex penthouse of 160 m2 in front of the beach with magnificent views of the sea and the port of Estepona. It is located in a secure and well-maintained urbanization with beautiful gardens, parks, two swimming pools and parking. The urbanization has maximum security with a guard that controls who accesses it. There is air conditioning, heating and elevator. The price is worth it. You will not find an equal apartment in the whole building. Penthouse, Estepona, Costa del Sol. 2 Bedrooms, 2 Bathrooms, Built 186 m². Setting: Beachfront, Town, Beachside, Port, Close To Shops, Close To Sea, Close To Town, Close To Schools, Marina, Close To Marina, Front Line Beach Complex. Orientation: South, South West. Condition: Excellent. Pool: Communal. Climate Control: Air Conditioning, Central Heating. Views: Sea, Port, Panoramic. Features: Lift, Fitted Wardrobes, Near Transport, Private Terrace, Storage Room, Marble Flooring, Double Glazing. Kitchen: Fully Fitted. Garden: Communal. Security: Gated Complex. Parking: Garage. Utilities: Electricity, Drinkable Water. Category: Beachfront, Holiday Homes, Investment.