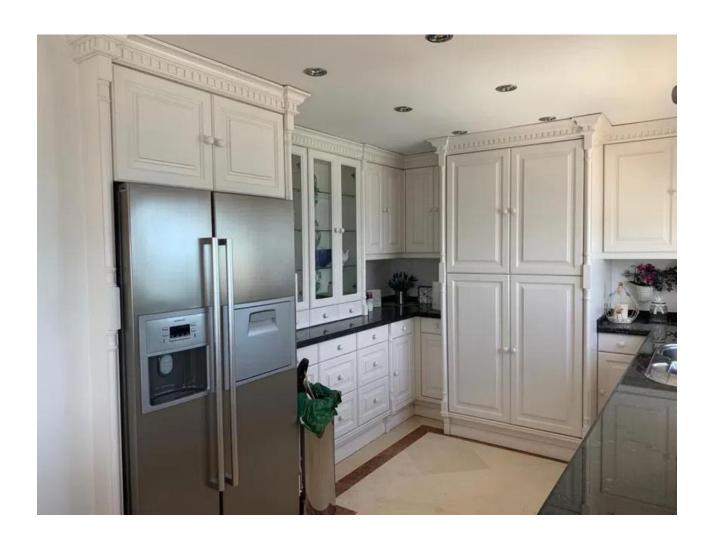

## Sales - Apartment - Estepona 780.000€

www.mibgroup.es +34 662 58 96 58 info@mibgroup.es

Ref.-ID: MIBGR3454105 Estepona Apartment

Community: 2,280 EUR / year

2

2

186 m<sup>2</sup>

Impressive duplex penthouse of 160 m2 in front of the beach with magnificent views of the sea and the port of Estepona. It is located in a secure and well-maintained urbanization with beautiful gardens, parks, two swimming pools and parking. The urbanization has maximum security with a guard that controls who accesses it. There is air conditioning, heating and elevator. The price is worth it. You will not find an equal apartment in the whole building. Penthouse, Estepona, Costa del Sol. 2 Bedrooms, 2 Bathrooms, Built 186 m². Setting: Beachfront, Town, Beachside, Port, Close To Shops, Close To Sea, Close To Town, Close To Schools, Marina, Close To Marina, Front Line Beach Complex. Orientation: South, South West. Condition: Excellent. Pool: Communal. Climate Control: Air Conditioning, Central Heating. Views: Sea, Port, Panoramic. Features: Lift, Fitted Wardrobes, Near Transport, Private Terrace, Storage Room, Marble Flooring, Double Glazing. Kitchen: Fully Fitted. Garden: Communal. Security: Gated Complex. Parking: Garage. Utilities: Electricity, Drinkable Water. Category: Beachfront, Holiday Homes, Investment.