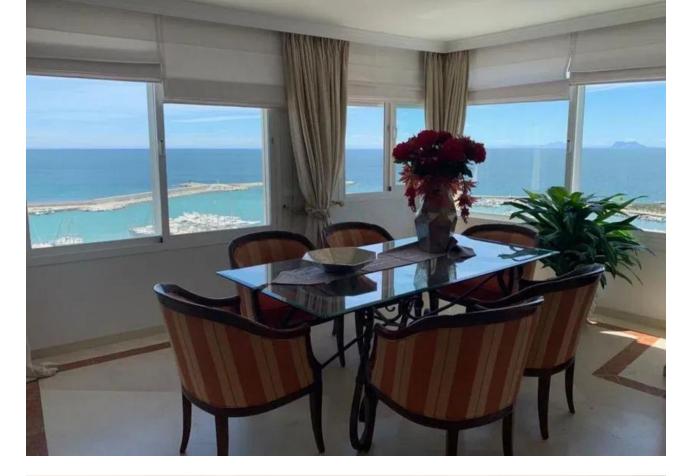

## Sales - Apartment - Estepona 780.000€

www.mibgroup.es +34 662 58 96 58 info@mibgroup.es

Ref.-ID: MIBGR3454105 Estepona Apartment

Community: 2,280 EUR / year

2

2

186 m<sup>2</sup>

Impressive duplex penthouse of 160 m2 in front of the beach with magnificent views of the sea and the port of Estepona. It is located in a secure and well-maintained urbanization with beautiful gardens, parks, two swimming pools and parking. The urbanization has maximum security with a guard that controls who accesses it. There is air conditioning, heating and elevator. The price is worth it. You will not find an equal apartment in the whole building. Penthouse, Estepona, Costa del Sol. 2 Bedrooms, 2 Bathrooms, Built 186 m². Setting: Beachfront, Town, Beachside, Port, Close To Shops, Close To Sea, Close To Town, Close To Schools, Marina, Close To Marina, Front Line Beach Complex. Orientation: South, South West. Condition: Excellent. Pool: Communal. Climate Control: Air Conditioning, Central Heating. Views: Sea, Port, Panoramic. Features: Lift, Fitted Wardrobes, Near Transport, Private Terrace, Storage Room, Marble Flooring, Double Glazing. Kitchen: Fully Fitted. Garden: Communal. Security: Gated Complex. Parking: Garage. Utilities: Electricity, Drinkable Water. Category: Beachfront, Holiday Homes, Investment.