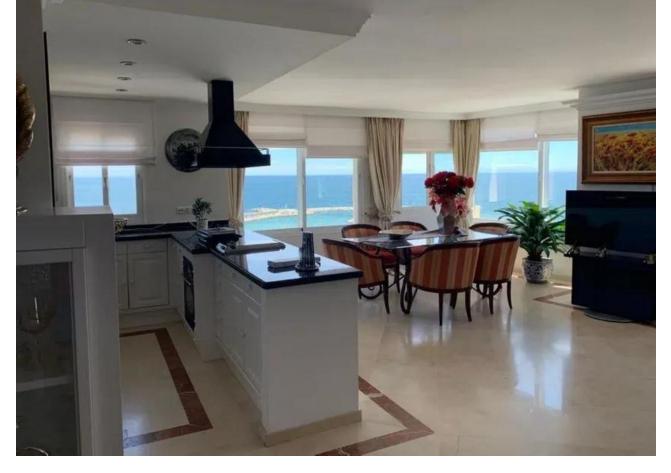

## Sales - Apartment - Estepona 780.000€

www.mibgroup.es +34 662 58 96 58 info@mibgroup.es

Ref.-ID: MIBGR3454105 Estepona Apartment

Community: 2,280 EUR / year

2

2

186 m<sup>2</sup>

Impressive duplex penthouse of 160 m2 in front of the beach with magnificent views of the sea and the port of Estepona. It is located in a secure and well-maintained urbanization with beautiful gardens, parks, two swimming pools and parking. The urbanization has maximum security with a guard that controls who accesses it. There is air conditioning, heating and elevator. The price is worth it. You will not find an equal apartment in the whole building. Penthouse, Estepona, Costa del Sol. 2 Bedrooms, 2 Bathrooms, Built 186 m². Setting: Beachfront, Town, Beachside, Port, Close To Shops, Close To Sea, Close To Town, Close To Schools, Marina, Close To Marina, Front Line Beach Complex. Orientation: South, South West. Condition: Excellent. Pool: Communal. Climate Control: Air Conditioning, Central Heating. Views: Sea, Port, Panoramic. Features: Lift, Fitted Wardrobes, Near Transport, Private Terrace, Storage Room, Marble Flooring, Double Glazing. Kitchen: Fully Fitted. Garden: Communal. Security: Gated Complex. Parking: Garage. Utilities: Electricity, Drinkable Water. Category: Beachfront, Holiday Homes, Investment.