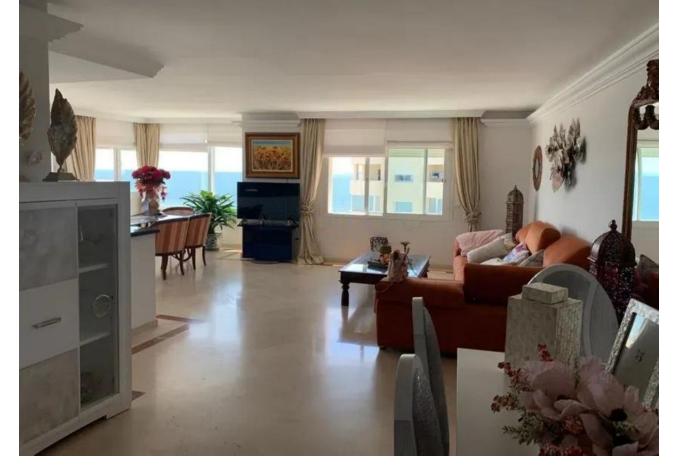

## Sales - Apartment - Estepona 780.000€

www.mibgroup.es +34 662 58 96 58 info@mibgroup.es

Ref.-ID: MIBGR3454105 Estepona Apartment

Community: 2,280 EUR / year

2

2

186 m<sup>2</sup>

Impressive duplex penthouse of 160 m2 in front of the beach with magnificent views of the sea and the port of Estepona. It is located in a secure and well-maintained urbanization with beautiful gardens, parks, two swimming pools and parking. The urbanization has maximum security with a guard that controls who accesses it. There is air conditioning, heating and elevator. The price is worth it. You will not find an equal apartment in the whole building. Penthouse, Estepona, Costa del Sol. 2 Bedrooms, 2 Bathrooms, Built 186 m². Setting: Beachfront, Town, Beachside, Port, Close To Shops, Close To Sea, Close To Town, Close To Schools, Marina, Close To Marina, Front Line Beach Complex. Orientation: South, South West. Condition: Excellent. Pool: Communal. Climate Control: Air Conditioning, Central Heating. Views: Sea, Port, Panoramic. Features: Lift, Fitted Wardrobes, Near Transport, Private Terrace, Storage Room, Marble Flooring, Double Glazing. Kitchen: Fully Fitted. Garden: Communal. Security: Gated Complex. Parking: Garage. Utilities: Electricity, Drinkable Water. Category: Beachfront, Holiday Homes, Investment.