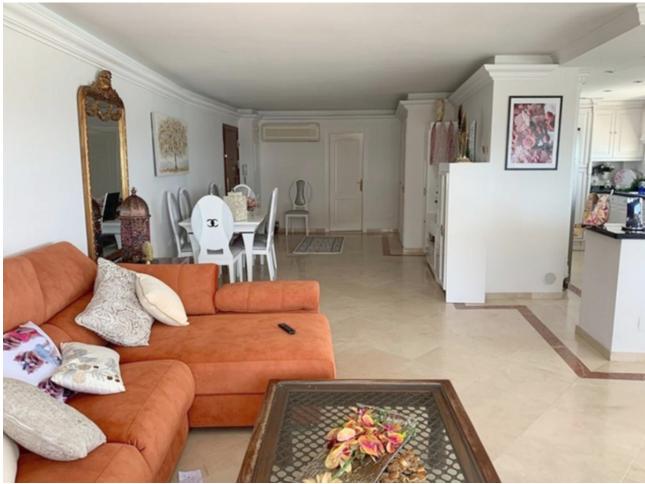

## Sales - Apartment - Estepona 780.000€

www.mibgroup.es +34 662 58 96 58 info@mibgroup.es

Ref.-ID: MIBGR3454105 Estepona Apartment

Community: 2,280 EUR / year

2

2

186 m<sup>2</sup>

Impressive duplex penthouse of 160 m2 in front of the beach with magnificent views of the sea and the port of Estepona. It is located in a secure and well-maintained urbanization with beautiful gardens, parks, two swimming pools and parking. The urbanization has maximum security with a guard that controls who accesses it. There is air conditioning, heating and elevator. The price is worth it. You will not find an equal apartment in the whole building. Penthouse, Estepona, Costa del Sol. 2 Bedrooms, 2 Bathrooms, Built 186 m². Setting: Beachfront, Town, Beachside, Port, Close To Shops, Close To Sea, Close To Town, Close To Schools, Marina, Close To Marina, Front Line Beach Complex. Orientation: South, South West. Condition: Excellent. Pool: Communal. Climate Control: Air Conditioning, Central Heating. Views: Sea, Port, Panoramic. Features: Lift, Fitted Wardrobes, Near Transport, Private Terrace, Storage Room, Marble Flooring, Double Glazing. Kitchen: Fully Fitted. Garden: Communal. Security: Gated Complex. Parking: Garage. Utilities: Electricity, Drinkable Water. Category: Beachfront, Holiday Homes, Investment.