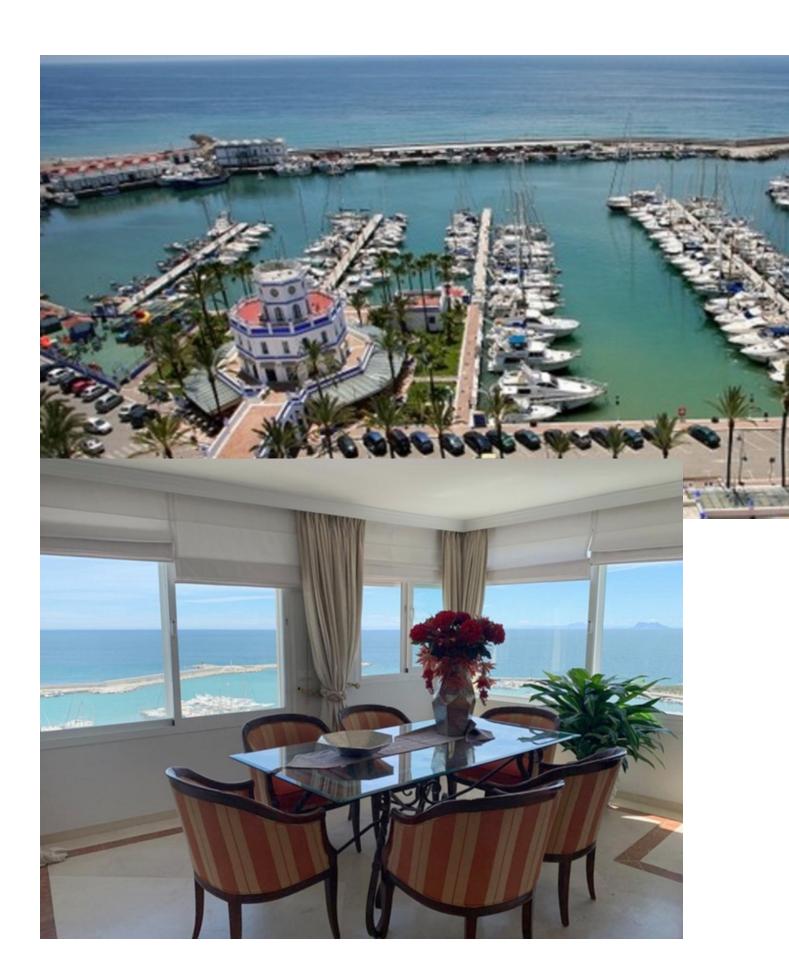

## Sales - Apartment - Estepona 780.000€

www.mibgroup.es +34 662 58 96 58 info@mibgroup.es

Ref.-ID: MIBGR3454105 Estepona Apartment

Community: 2,280 EUR / year

2

2

186 m<sup>2</sup>

Impressive duplex penthouse of 160 m2 in front of the beach with magnificent views of the sea and the port of Estepona. It is located in a secure and well-maintained urbanization with beautiful gardens, parks, two swimming pools and parking. The urbanization has maximum security with a guard that controls who accesses it. There is air conditioning, heating and elevator. The price is worth it. You will not find an equal apartment in the whole building. Penthouse, Estepona, Costa del Sol. 2 Bedrooms, 2 Bathrooms, Built 186 m². Setting: Beachfront, Town, Beachside, Port, Close To Shops, Close To Sea, Close To Town, Close To Schools, Marina, Close To Marina, Front Line Beach Complex. Orientation: South, South West. Condition: Excellent. Pool: Communal. Climate Control: Air Conditioning, Central Heating. Views: Sea, Port, Panoramic. Features: Lift, Fitted Wardrobes, Near Transport, Private Terrace, Storage Room, Marble Flooring, Double Glazing. Kitchen: Fully Fitted. Garden: Communal. Security: Gated Complex. Parking: Garage. Utilities: Electricity, Drinkable Water. Category: Beachfront, Holiday Homes, Investment.