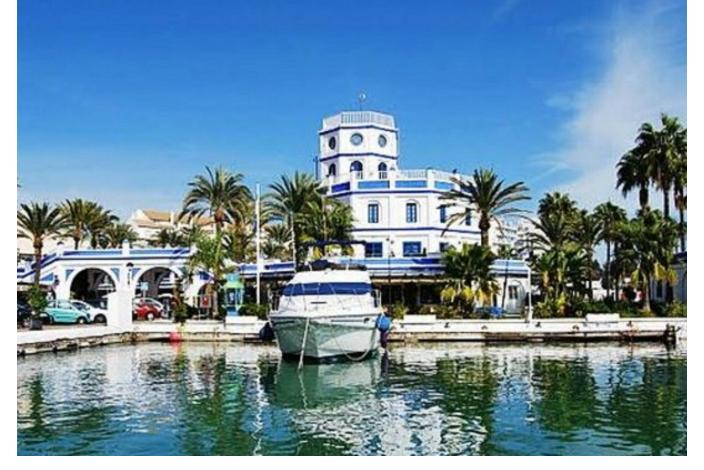

## Sales - Apartment - Estepona 780.000€

www.mibgroup.es +34 662 58 96 58 info@mibgroup.es

Ref.-ID: MIBGR3454105 Estepona Apartment

Community: 2,280 EUR / year

2

2

186 m<sup>2</sup>

Impressive duplex penthouse of 160 m2 in front of the beach with magnificent views of the sea and the port of Estepona. It is located in a secure and well-maintained urbanization with beautiful gardens, parks, two swimming pools and parking. The urbanization has maximum security with a guard that controls who accesses it. There is air conditioning, heating and elevator. The price is worth it. You will not find an equal apartment in the whole building. Penthouse, Estepona, Costa del Sol. 2 Bedrooms, 2 Bathrooms, Built 186 m². Setting: Beachfront, Town, Beachside, Port, Close To Shops, Close To Sea, Close To Town, Close To Schools, Marina, Close To Marina, Front Line Beach Complex. Orientation: South, South West. Condition: Excellent. Pool: Communal. Climate Control: Air Conditioning, Central Heating. Views: Sea, Port, Panoramic. Features: Lift, Fitted Wardrobes, Near Transport, Private Terrace, Storage Room, Marble Flooring, Double Glazing. Kitchen: Fully Fitted. Garden: Communal. Security: Gated Complex. Parking: Garage. Utilities: Electricity, Drinkable Water. Category: Beachfront, Holiday Homes, Investment.