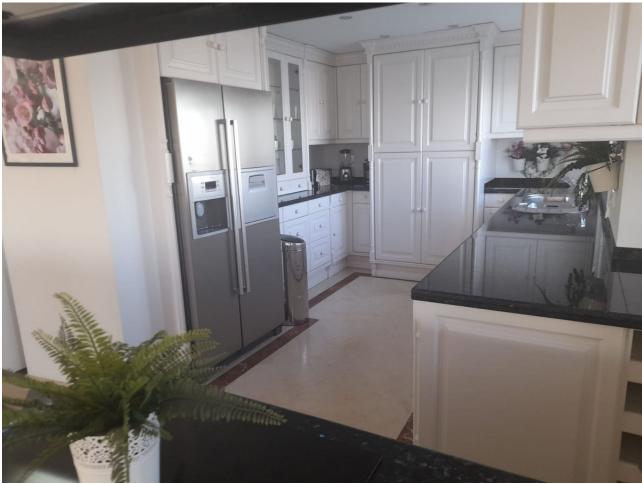

## Sales - Apartment - Estepona 780.000€

www.mibgroup.es +34 662 58 96 58 info@mibgroup.es

Ref.-ID: MIBGR3454105 Estepona Apartment

Community: 2,280 EUR / year

2

2

186 m<sup>2</sup>

Impressive duplex penthouse of 160 m2 in front of the beach with magnificent views of the sea and the port of Estepona. It is located in a secure and well-maintained urbanization with beautiful gardens, parks, two swimming pools and parking. The urbanization has maximum security with a guard that controls who accesses it. There is air conditioning, heating and elevator. The price is worth it. You will not find an equal apartment in the whole building. Penthouse, Estepona, Costa del Sol. 2 Bedrooms, 2 Bathrooms, Built 186 m². Setting: Beachfront, Town, Beachside, Port, Close To Shops, Close To Sea, Close To Town, Close To Schools, Marina, Close To Marina, Front Line Beach Complex. Orientation: South, South West. Condition: Excellent. Pool: Communal. Climate Control: Air Conditioning, Central Heating. Views: Sea, Port, Panoramic. Features: Lift, Fitted Wardrobes, Near Transport, Private Terrace, Storage Room, Marble Flooring, Double Glazing. Kitchen: Fully Fitted. Garden: Communal. Security: Gated Complex. Parking: Garage. Utilities: Electricity, Drinkable Water. Category: Beachfront, Holiday Homes, Investment.