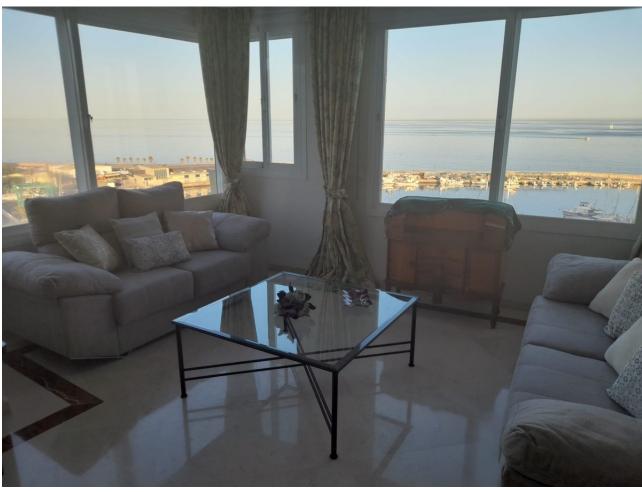

## Sales - Apartment - Estepona 780.000€

www.mibgroup.es +34 662 58 96 58 info@mibgroup.es

Ref.-ID: MIBGR3454105 Estepona Apartment

Community: 2,280 EUR / year

2

2

186 m<sup>2</sup>

Impressive duplex penthouse of 160 m2 in front of the beach with magnificent views of the sea and the port of Estepona. It is located in a secure and well-maintained urbanization with beautiful gardens, parks, two swimming pools and parking. The urbanization has maximum security with a guard that controls who accesses it. There is air conditioning, heating and elevator. The price is worth it. You will not find an equal apartment in the whole building. Penthouse, Estepona, Costa del Sol. 2 Bedrooms, 2 Bathrooms, Built 186 m². Setting: Beachfront, Town, Beachside, Port, Close To Shops, Close To Sea, Close To Town, Close To Schools, Marina, Close To Marina, Front Line Beach Complex. Orientation: South, South West. Condition: Excellent. Pool: Communal. Climate Control: Air Conditioning, Central Heating. Views: Sea, Port, Panoramic. Features: Lift, Fitted Wardrobes, Near Transport, Private Terrace, Storage Room, Marble Flooring, Double Glazing. Kitchen: Fully Fitted. Garden: Communal. Security: Gated Complex. Parking: Garage. Utilities: Electricity, Drinkable Water. Category: Beachfront, Holiday Homes, Investment.