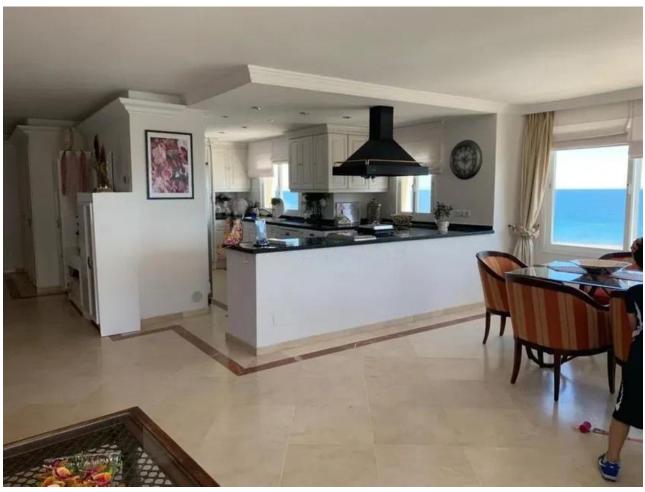

## Sales - Apartment - Estepona 780.000€

www.mibgroup.es +34 662 58 96 58 info@mibgroup.es

Ref.-ID: MIBGR3454105 Estepona Apartment

Community: 2,280 EUR / year

2

2

186 m<sup>2</sup>

Impressive duplex penthouse of 160 m2 in front of the beach with magnificent views of the sea and the port of Estepona. It is located in a secure and well-maintained urbanization with beautiful gardens, parks, two swimming pools and parking. The urbanization has maximum security with a guard that controls who accesses it. There is air conditioning, heating and elevator. The price is worth it. You will not find an equal apartment in the whole building. Penthouse, Estepona, Costa del Sol. 2 Bedrooms, 2 Bathrooms, Built 186 m². Setting: Beachfront, Town, Beachside, Port, Close To Shops, Close To Sea, Close To Town, Close To Schools, Marina, Close To Marina, Front Line Beach Complex. Orientation: South, South West. Condition: Excellent. Pool: Communal. Climate Control: Air Conditioning, Central Heating. Views: Sea, Port, Panoramic. Features: Lift, Fitted Wardrobes, Near Transport, Private Terrace, Storage Room, Marble Flooring, Double Glazing. Kitchen: Fully Fitted. Garden: Communal. Security: Gated Complex. Parking: Garage. Utilities: Electricity, Drinkable Water. Category: Beachfront, Holiday Homes, Investment.