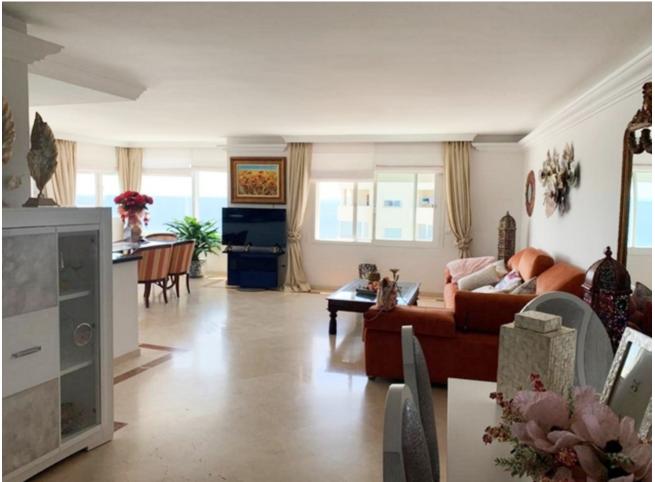

## Sales - Apartment - Estepona 780.000€

www.mibgroup.es +34 662 58 96 58 info@mibgroup.es

Ref.-ID: MIBGR3454105 Estepona Apartment

Community: 2,280 EUR / year

2

2

186 m<sup>2</sup>

Impressive duplex penthouse of 160 m2 in front of the beach with magnificent views of the sea and the port of Estepona. It is located in a secure and well-maintained urbanization with beautiful gardens, parks, two swimming pools and parking. The urbanization has maximum security with a guard that controls who accesses it. There is air conditioning, heating and elevator. The price is worth it. You will not find an equal apartment in the whole building. Penthouse, Estepona, Costa del Sol. 2 Bedrooms, 2 Bathrooms, Built 186 m². Setting: Beachfront, Town, Beachside, Port, Close To Shops, Close To Sea, Close To Town, Close To Schools, Marina, Close To Marina, Front Line Beach Complex. Orientation: South, South West. Condition: Excellent. Pool: Communal. Climate Control: Air Conditioning, Central Heating. Views: Sea, Port, Panoramic. Features: Lift, Fitted Wardrobes, Near Transport, Private Terrace, Storage Room, Marble Flooring, Double Glazing. Kitchen: Fully Fitted. Garden: Communal. Security: Gated Complex. Parking: Garage. Utilities: Electricity, Drinkable Water. Category: Beachfront, Holiday Homes, Investment.