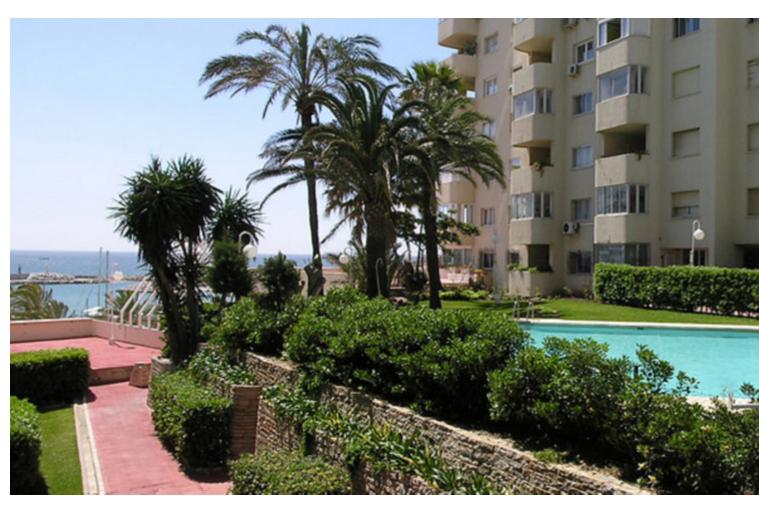

## Sales - Apartment - Estepona 780.000€

www.mibgroup.es +34 662 58 96 58 info@mibgroup.es

Ref.-ID: MIBGR3454105 Estepona Apartment

Community: 2,280 EUR / year

2

2

186 m<sup>2</sup>

Impressive duplex penthouse of 160 m2 in front of the beach with magnificent views of the sea and the port of Estepona. It is located in a secure and well-maintained urbanization with beautiful gardens, parks, two swimming pools and parking. The urbanization has maximum security with a guard that controls who accesses it. There is air conditioning, heating and elevator. The price is worth it. You will not find an equal apartment in the whole building. Penthouse, Estepona, Costa del Sol. 2 Bedrooms, 2 Bathrooms, Built 186 m². Setting: Beachfront, Town, Beachside, Port, Close To Shops, Close To Sea, Close To Town, Close To Schools, Marina, Close To Marina, Front Line Beach Complex. Orientation: South, South West. Condition: Excellent. Pool: Communal. Climate Control: Air Conditioning, Central Heating. Views: Sea, Port, Panoramic. Features: Lift, Fitted Wardrobes, Near Transport, Private Terrace, Storage Room, Marble Flooring, Double Glazing. Kitchen: Fully Fitted. Garden: Communal. Security: Gated Complex. Parking: Garage. Utilities: Electricity, Drinkable Water. Category: Beachfront, Holiday Homes, Investment.