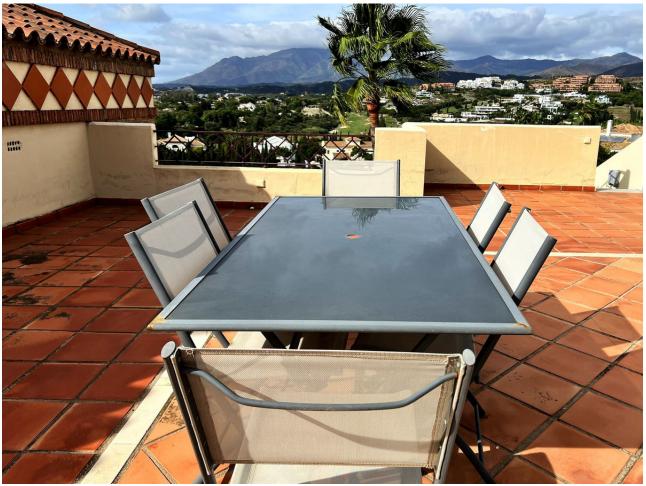

## Sales - Apartment - New Golden Mile 549.000€

www.mibgroup.es +34 662 58 96 58 info@mibgroup.es

Ref.-ID: MIBGR3468730 New Golden Mile Apartment

3

Telephone

2

160 m2

Wonderfull 3 bedroo 2 bath penthouse with massive solarium with 360 views. Property is centrally located on the New Golden Mile with great access to the A7 and all shopping and beach.

| Setting Close To Golf Close To Shops Close To Schools Urbanisation | Orientation South South West              | <b>Condition</b> Excellent                                                                                                 | <b>Pool</b> Communal      |
|--------------------------------------------------------------------|-------------------------------------------|----------------------------------------------------------------------------------------------------------------------------|---------------------------|
| Climate Control  Air Conditioning                                  | Views Sea Mountain Country Panoramic Pool | Features Covered Terrace Fitted Wardrobes Private Terrace WiFi Ensuite Bathroom Marble Flooring Double Glazing Fiber Optic | Furniture Fully Furnished |
| Kitchen<br>Fully Fitted                                            | Garden Communal                           | Security Gated Complex Entry Phone                                                                                         | Parking Underground       |
| Utilities Electricity Drinkable Water                              | <b>Category</b> Resale                    |                                                                                                                            |                           |