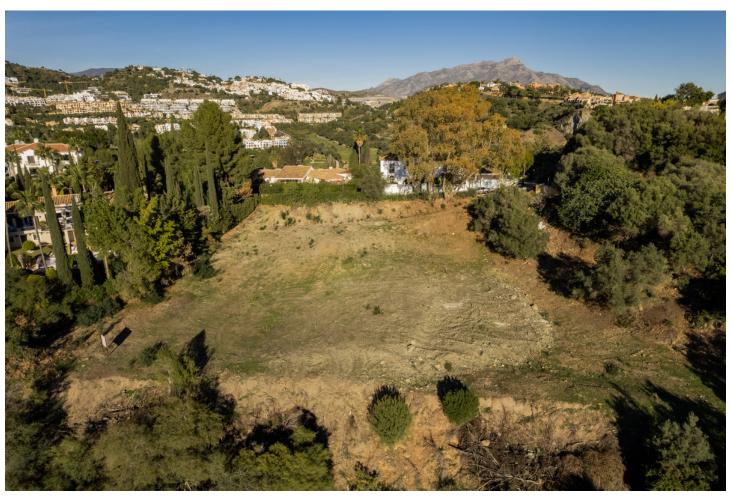

## Sales - Plot - Benahavís 995.000€

www.mibgroup.es +34 662 58 96 58 info@mibgroup.es

Ref.-ID: MIBGR3473524 Benahavís Plot

856 m2

4280 m2

Puerto del Almendro - Benahavis Flat plot situated in an ideal position for people who want the best of two worlds: peace, tranquility and panoramic views over the surrounding landscape with some sea view as well yet a very short distance away from amenties, San Pedro & Puerto Banus. The urbanization has barriers and camera at the entrance as well as a tennis court available to residents. The commercial centre of Monte Halcones is just around the corner and offers basic amenities such as supermarket, pharmacy, restaurants etc. Suitable for 2 floor + basement, villa project Alloted build percentage is 20% and minimum plot size is 3000m2 here We also have the adjacent plot for sale: R3984019