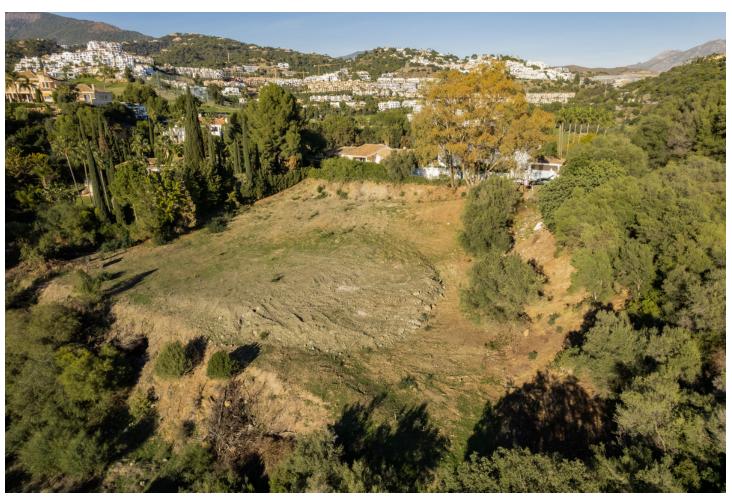

## Sales - Plot - Benahavís 995.000€

www.mibgroup.es +34 662 58 96 58 info@mibgroup.es

Ref.-ID: MIBGR3473524 Benahavís Plot

856 m2

4280 m2

Puerto del Almendro - Benahavis Flat plot situated in an ideal position for people who want the best of two worlds: peace, tranquility and panoramic views over the surrounding landscape with some sea view as well yet a very short distance away from amenties, San Pedro & Puerto Banus. The urbanization has barriers and camera at the entrance as well as a tennis court available to residents. The commercial centre of Monte Halcones is just around the corner and offers basic amenities such as supermarket, pharmacy, restaurants etc. Suitable for 2 floor + basement, villa project Alloted build percentage is 20% and minimum plot size is 3000m2 here We also have the adjacent plot for sale: R3984019