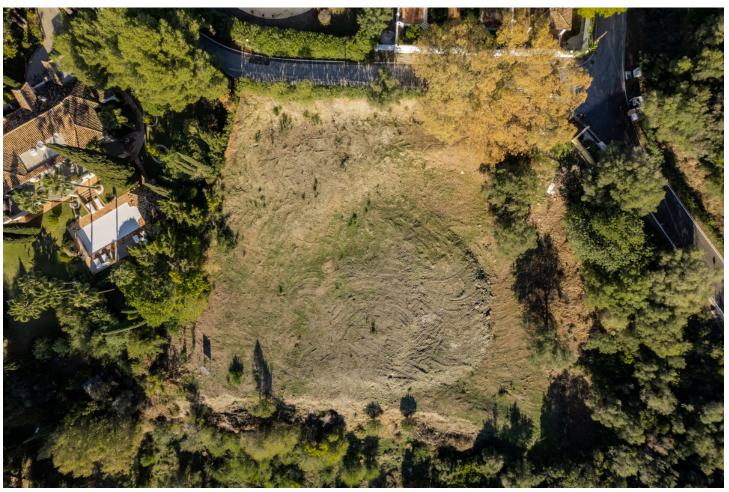

## Sales - Plot - Benahavís 995.000€

www.mibgroup.es +34 662 58 96 58 info@mibgroup.es

Ref.-ID: MIBGR3473524 Benahavís Plot

856 m2

4280 m2

Puerto del Almendro - Benahavis Flat plot situated in an ideal position for people who want the best of two worlds: peace, tranquility and panoramic views over the surrounding landscape with some sea view as well yet a very short distance away from amenties, San Pedro & Puerto Banus. The urbanization has barriers and camera at the entrance as well as a tennis court available to residents. The commercial centre of Monte Halcones is just around the corner and offers basic amenities such as supermarket, pharmacy, restaurants etc. Suitable for 2 floor + basement, villa project Alloted build percentage is 20% and minimum plot size is 3000m2 here We also have the adjacent plot for sale: R3984019