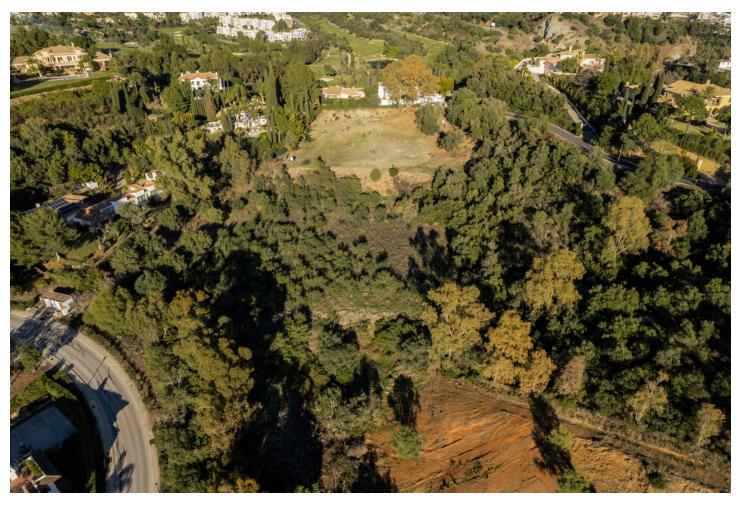

## Sales - Plot - Benahavís 995.000€

www.mibgroup.es +34 662 58 96 58 info@mibgroup.es

Ref.-ID: MIBGR3473524 Benahavís Plot

856 m2

4280 m2

Puerto del Almendro - Benahavis Flat plot situated in an ideal position for people who want the best of two worlds: peace, tranquility and panoramic views over the surrounding landscape with some sea view as well yet a very short distance away from amenties, San Pedro & Puerto Banus. The urbanization has barriers and camera at the entrance as well as a tennis court available to residents. The commercial centre of Monte Halcones is just around the corner and offers basic amenities such as supermarket, pharmacy, restaurants etc. Suitable for 2 floor + basement, villa project Alloted build percentage is 20% and minimum plot size is 3000m2 here We also have the adjacent plot for sale: R3984019