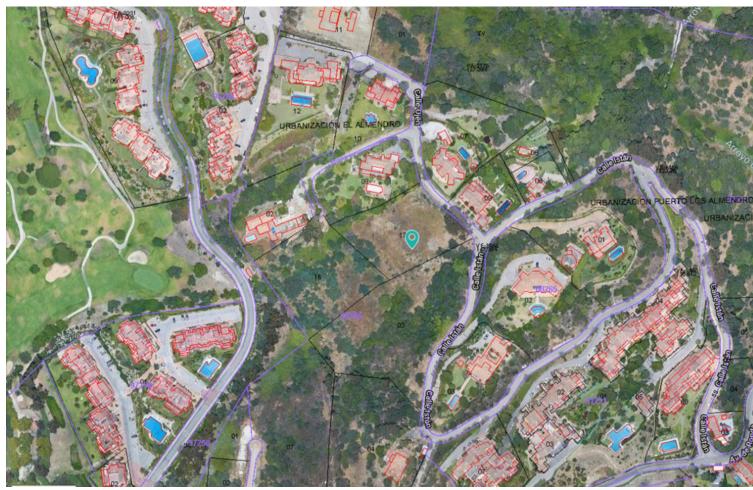

## Sales - Plot - Benahavís 995.000€

www.mibgroup.es +34 662 58 96 58 info@mibgroup.es

Ref.-ID: MIBGR3473524 Benahavís Plot

856 m2

4280 m2

Puerto del Almendro - Benahavis Flat plot situated in an ideal position for people who want the best of two worlds: peace, tranquility and panoramic views over the surrounding landscape with some sea view as well yet a very short distance away from amenties, San Pedro & Puerto Banus. The urbanization has barriers and camera at the entrance as well as a tennis court available to residents. The commercial centre of Monte Halcones is just around the corner and offers basic amenities such as supermarket, pharmacy, restaurants etc. Suitable for 2 floor + basement, villa project Alloted build percentage is 20% and minimum plot size is 3000m2 here We also have the adjacent plot for sale: R3984019