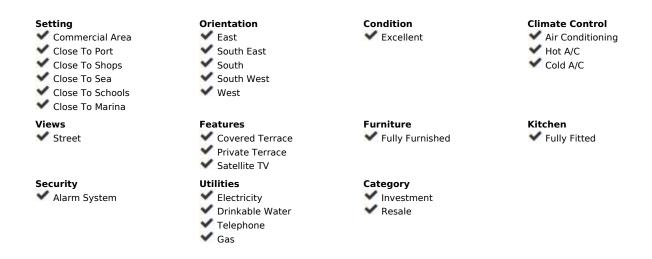

## Sales - Commercial - Arroyo de la Miel 81.000€

www.mibgroup.es +34 662 58 96 58 info@mibgroup.es

Ref.-ID: MIBGR3478177 Arroyo de la Miel Commercial

2

LEASEHOLD - Excellent Italian Restaurant/Bar Business Opportunity right in the Heart of Arroyo De La Miel, Benalmadena. 7 years in business and owner is retiring now from a wonderful yearly turnover and profit. This has another 8 years of Lease. Has Licence for Restaurant and Bar or just as a bar with snacks etc. Currently very successful Restaurant with homemade food and the owner will stay on to train and show the new owner if required. Otherwise it can be used as another type of restaurant and bar. But, currently it is so successful as is!! Can seat 52 people outside and another 12 inside. Kitchen and storage is upstairs as based over 2 floors and has dummy waiter to send food to lower level. Very large kitchens working space. Comes included with everything apart from personal items. All machines are quite new as replaced a few years ago. This is an amazing opportunity. Licence in place for outside seating and low annual cost and the rent is very very good. It has an electric remote enclosure outside for the winter to keep warm and also the summer to keep cool. Furniture Included. INSTANT TURNOVER AND PROFITS! All Fixture, Fittings, Furniture, Machines included apart from personal items. Restaurant, Arroyo de la Miel, Costa del Sol. Built 88 m², Terrace 45 m². Setting: Town, Commercial Area, Close To Port, Close To Shops, Close To Sea, Close To Schools, Close To Marina. Orientation: East, South East, South, South West, West. Condition: Excellent. Climate Control: Air Conditioning, Hot A/C, Cold A/C. Views: Street. Features: Covered Terrace, Private Terrace, Satellite TV. Furniture: Fully Furnished. Kitchen: Fully Fitted. Security: Alarm System. Utilities: Electricity, Drinkable Water, Telephone, Gas. Category: Investment, Resale.