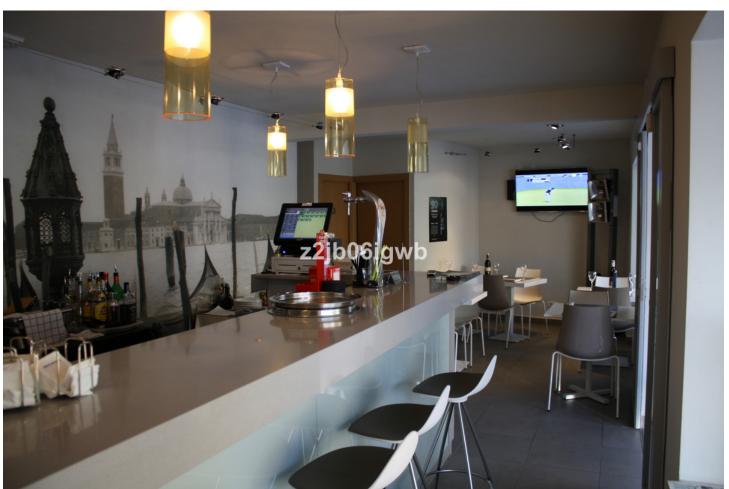

## Sales - Commercial - Arroyo de la Miel 81.000€

www.mibgroup.es +34 662 58 96 58 info@mibgroup.es

Ref.-ID: MIBGR3478177 Arroyo de la Miel Commercial

2

LEASEHOLD - Excellent Italian Restaurant/Bar Business Opportunity right in the Heart of Arroyo De La Miel, Benalmadena. 7 years in business and owner is retiring now from a wonderful yearly turnover and profit. This has another 8 years of Lease. Has Licence for Restaurant and Bar or just as a bar with snacks etc. Currently very successful Restaurant with homemade food and the owner will stay on to train and show the new owner if required. Otherwise it can be used as another type of restaurant and bar. But, currently it is so successful as is!! Can seat 52 people outside and another 12 inside. Kitchen and storage is upstairs as based over 2 floors and has dummy waiter to send food to lower level. Very large kitchens working space. Comes included with everything apart from personal items. All machines are quite new as replaced a few years ago. This is an amazing opportunity. Licence in place for outside seating and low annual cost and the rent is very very good. It has an electric remote enclosure outside for the winter to keep warm and also the summer to keep cool. Furniture Included. INSTANT TURNOVER AND PROFITS! All Fixture, Fittings, Furniture, Machines included apart from personal items. Restaurant, Arroyo de la Miel, Costa del Sol. Built 88 m², Terrace 45 m². Setting: Town, Commercial Area, Close To Port, Close To Shops, Close To Sea, Close To Schools, Close To Marina. Orientation: East, South East, South, South West, West. Condition: Excellent. Climate Control: Air Conditioning, Hot A/C, Cold A/C. Views: Street. Features: Covered Terrace, Private Terrace, Satellite TV. Furniture: Fully Furnished. Kitchen: Fully Fitted. Security: Alarm System. Utilities: Electricity, Drinkable Water, Telephone, Gas. Category: Investment, Resale.