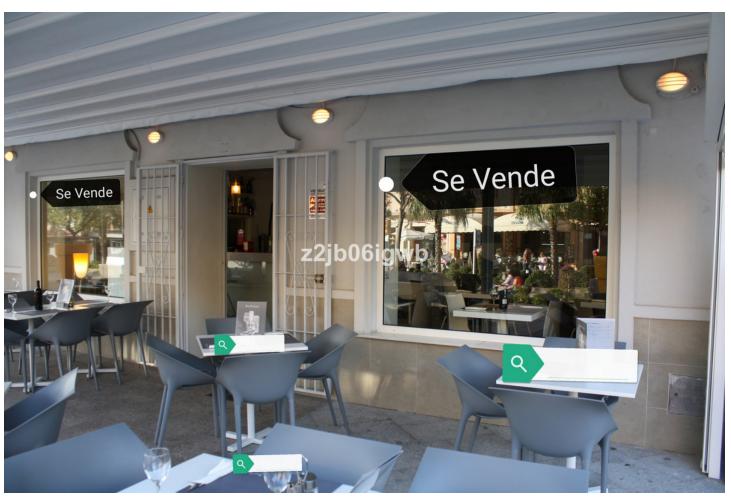

## Sales - Commercial - Arroyo de la Miel 81.000€

www.mibgroup.es +34 662 58 96 58 info@mibgroup.es

Ref.-ID: MIBGR3478177 Arroyo de la Miel Commercial

2

LEASEHOLD - Excellent Italian Restaurant/Bar Business Opportunity right in the Heart of Arroyo De La Miel, Benalmadena. 7 years in business and owner is retiring now from a wonderful yearly turnover and profit. This has another 8 years of Lease. Has Licence for Restaurant and Bar or just as a bar with snacks etc. Currently very successful Restaurant with homemade food and the owner will stay on to train and show the new owner if required. Otherwise it can be used as another type of restaurant and bar. But, currently it is so successful as is!! Can seat 52 people outside and another 12 inside. Kitchen and storage is upstairs as based over 2 floors and has dummy waiter to send food to lower level. Very large kitchens working space. Comes included with everything apart from personal items. All machines are quite new as replaced a few years ago. This is an amazing opportunity. Licence in place for outside seating and low annual cost and the rent is very very good. It has an electric remote enclosure outside for the winter to keep warm and also the summer to keep cool. Furniture Included. INSTANT TURNOVER AND PROFITS! All Fixture, Fittings, Furniture, Machines included apart from personal items. Restaurant, Arroyo de la Miel, Costa del Sol. Built 88 m², Terrace 45 m². Setting: Town, Commercial Area, Close To Port, Close To Shops, Close To Sea, Close To Schools, Close To Marina. Orientation: East, South East, South, South West, West. Condition: Excellent. Climate Control: Air Conditioning, Hot A/C, Cold A/C. Views: Street. Features: Covered Terrace, Private Terrace, Satellite TV. Furniture: Fully Furnished. Kitchen: Fully Fitted. Security: Alarm System. Utilities: Electricity, Drinkable Water, Telephone, Gas. Category: Investment, Resale.