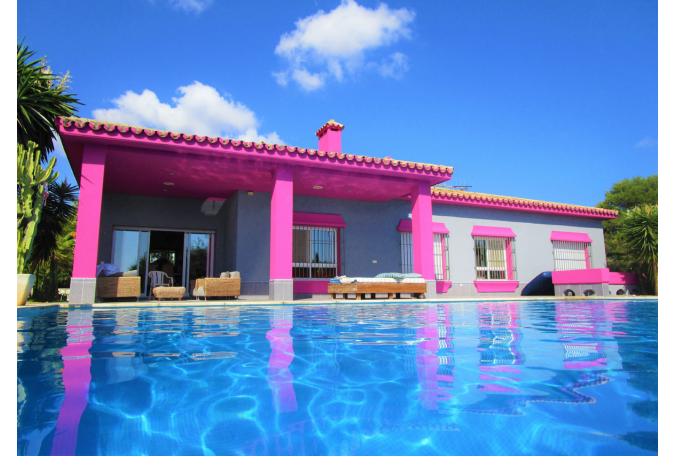

## Sales - House - Elviria 1.695.000€

www.mibgroup.es +34 662 58 96 58 info@mibgroup.es Community: 1,440 EUR / year IBI: 2,500 EUR / year Rubbish: 180 EUR / year

4

4

463 m2

1521 m2

Magnificent villa with panoramic views of the sea and mountains from the same living room due to its great location at mid-height in Elviria. Perfect height to have these wonderful views and at the same time not too far to walk to the beach. Villa with 3 bedrooms with their respective bathrooms en suite in the main house plus a complete apartment for service or guests, totally independent. The lake-shaped pool is especially large for what you see in other villas, and from it you can enjoy stunning sunsets watching as the sun sets behind La Concha. Sierra de Marbella The villa is very particular and unique in Elviria, it has a lot of potential to reform it and expand it with a second floor or leave it in the same state. It has a parking space for 4 cars. Unique Opportunity