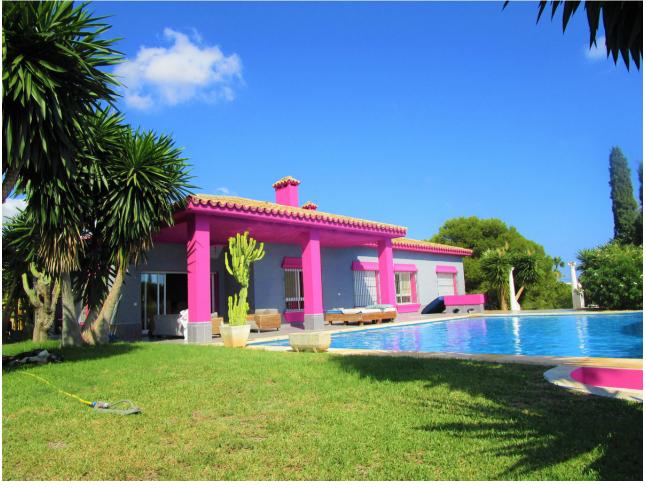

## Sales - House - Elviria 1.695.000€

www.mibgroup.es +34 662 58 96 58 info@mibgroup.es Community: 1,440 EUR / year IBI: 2,500 EUR / year Rubbish: 180 EUR / year

4

4

463 m2

1521 m2

Magnificent villa with panoramic views of the sea and mountains from the same living room due to its great location at mid-height in Elviria. Perfect height to have these wonderful views and at the same time not too far to walk to the beach. Villa with 3 bedrooms with their respective bathrooms en suite in the main house plus a complete apartment for service or guests, totally independent. The lake-shaped pool is especially large for what you see in other villas, and from it you can enjoy stunning sunsets watching as the sun sets behind La Concha. Sierra de Marbella The villa is very particular and unique in Elviria, it has a lot of potential to reform it and expand it with a second floor or leave it in the same state. It has a parking space for 4 cars. Unique Opportunity