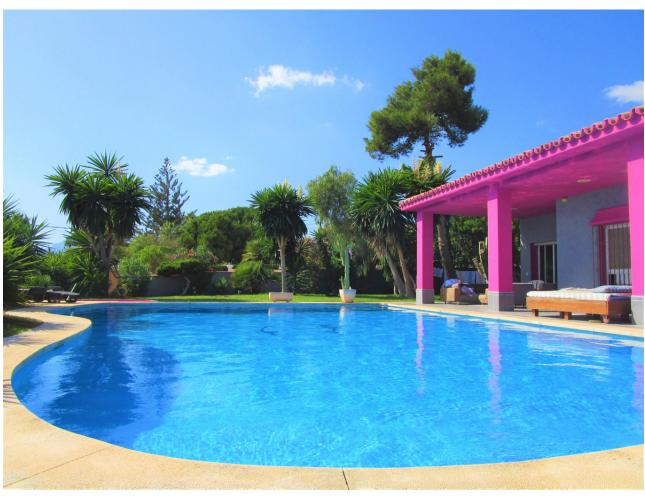

## Sales - House - Elviria 1.695.000€

www.mibgroup.es +34 662 58 96 58 info@mibgroup.es Community: 1,440 EUR / year IBI: 2,500 EUR / year Rubbish: 180 EUR / year

4

4

463 m2

1521 m2

Magnificent villa with panoramic views of the sea and mountains from the same living room due to its great location at mid-height in Elviria. Perfect height to have these wonderful views and at the same time not too far to walk to the beach. Villa with 3 bedrooms with their respective bathrooms en suite in the main house plus a complete apartment for service or guests, totally independent. The lake-shaped pool is especially large for what you see in other villas, and from it you can enjoy stunning sunsets watching as the sun sets behind La Concha. Sierra de Marbella The villa is very particular and unique in Elviria, it has a lot of potential to reform it and expand it with a second floor or leave it in the same state. It has a parking space for 4 cars. Unique Opportunity