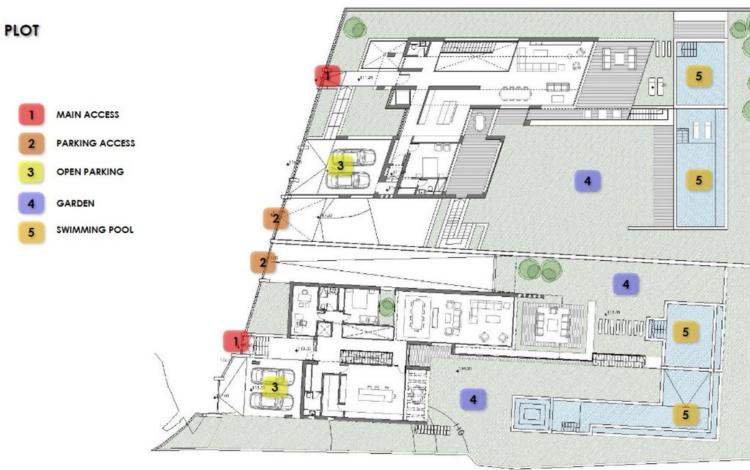

# Sales - Plot - El Rosario 1.300.000€

www.mibgroup.es +34 662 58 96 58 info@mibgroup.es

Ref.-ID: MIBGR3501808 El Rosario Plot

2400 m2

SEA VIEW DEVELOPMENT OPPORTUNITY! Two adjoining development plots of 1200m2 each with panoramic sea views. Full project included with architects plans and planning permission approved to build two contemporary sea view villas (estimated resale value of [2.9M each based upon high spec finish). A prime site for development of 2 new sea view villas in El Rosario.

## **HOUSE SOUTH GROUND FLOOR**

### **HOUSE SOUTH** BASEMENT FLOOR

HALL

GYM AREA

LIFT CAGE

STORAGE

TOILET