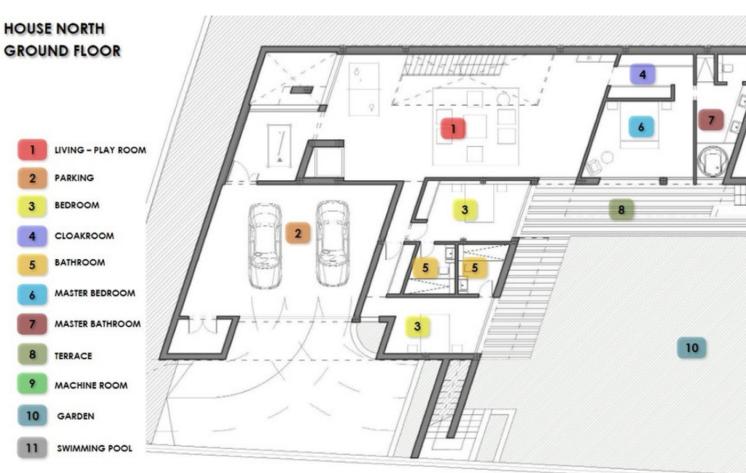

# Sales - Plot - El Rosario 1.300.000€

www.mibgroup.es +34 662 58 96 58 info@mibgroup.es

Ref.-ID: MIBGR3501808 El Rosario Plot



2400 m2

SEA VIEW DEVELOPMENT OPPORTUNITY! Two adjoining development plots of 1200m2 each with panoramic sea views. Full project included with architects plans and planning permission approved to build two contemporary sea view villas (estimated resale value of [2.9M each based upon high spec finish). A prime site for development of 2 new sea view villas in El Rosario.

### Setting

Close To Golf

Close To Shops

Close To SeaClose To Schools

Urbanisation

#### Orientation

South East
South

Views

Sea
Panoramic

### Category

Investment

With Planning Permission

Contemporary





















## **HOUSE SOUTH GROUND FLOOR**



### **HOUSE SOUTH** BASEMENT FLOOR

HALL

GYM AREA

LIFT CAGE

STORAGE

TOILET