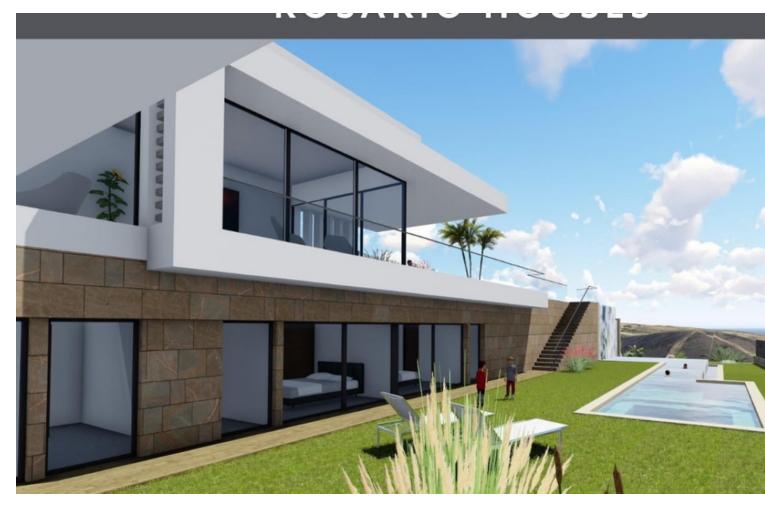

# Sales - Plot - El Rosario 1.300.000€

www.mibgroup.es +34 662 58 96 58 info@mibgroup.es

Ref.-ID: MIBGR3501808 El Rosario Plot

2400 m2

SEA VIEW DEVELOPMENT OPPORTUNITY! Two adjoining development plots of 1200m2 each with panoramic sea views. Full project included with architects plans and planning permission approved to build two contemporary sea view villas (estimated resale value of [2.9M each based upon high spec finish). A prime site for development of 2 new sea view villas in El Rosario.