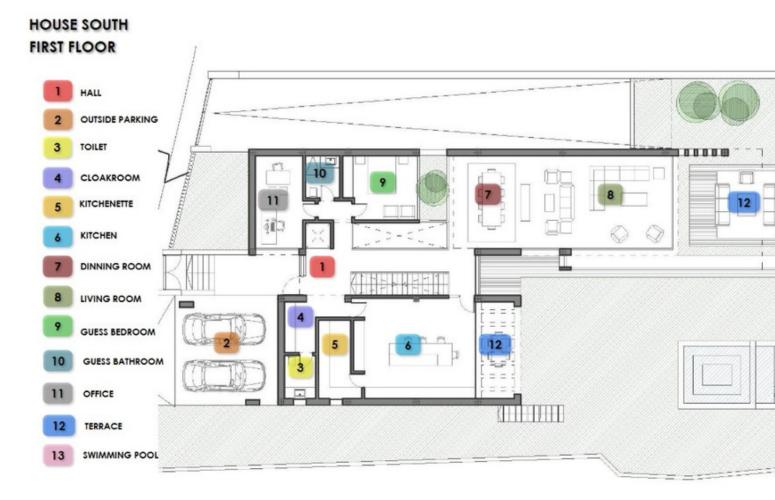

# Sales - Plot - El Rosario 1.300.000€

www.mibgroup.es +34 662 58 96 58 info@mibgroup.es

Ref.-ID: MIBGR3501808 El Rosario Plot



2400 m2

SEA VIEW DEVELOPMENT OPPORTUNITY! Two adjoining development plots of 1200m2 each with panoramic sea views. Full project included with architects plans and planning permission approved to build two contemporary sea view villas (estimated resale value of [2.9M each based upon high spec finish). A prime site for development of 2 new sea view villas in El Rosario.

### Setting

Close To Golf

Close To Shops

Close To SeaClose To Schools

Urbanisation

#### Orientation

South East
South

Views

Sea
Panoramic

### Category

Investment

With Planning Permission

Contemporary





















## **HOUSE SOUTH GROUND FLOOR**



### **HOUSE SOUTH** BASEMENT FLOOR

HALL

GYM AREA

LIFT CAGE

STORAGE

TOILET