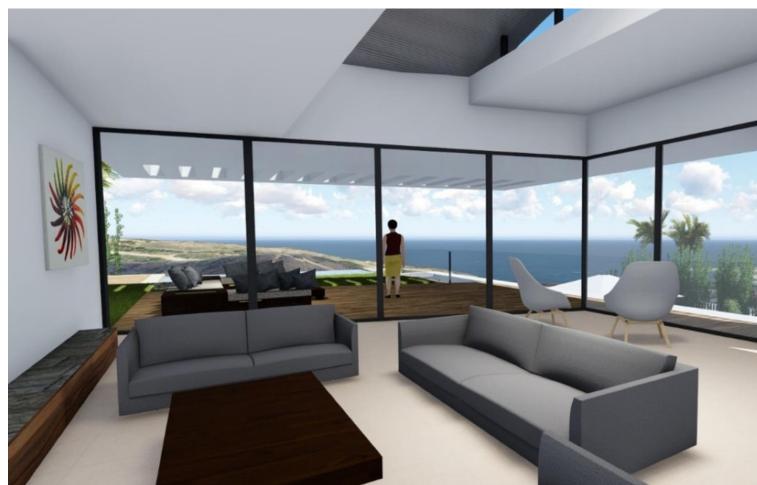

# Sales - Plot - El Rosario 1.300.000€

www.mibgroup.es +34 662 58 96 58 info@mibgroup.es

Ref.-ID: MIBGR3501808 El Rosario Plot

2400 m2

SEA VIEW DEVELOPMENT OPPORTUNITY! Two adjoining development plots of 1200m2 each with panoramic sea views. Full project included with architects plans and planning permission approved to build two contemporary sea view villas (estimated resale value of [2.9M each based upon high spec finish). A prime site for development of 2 new sea view villas in El Rosario.

#### Orientation

South East
South

Views

Sea
Panoramic