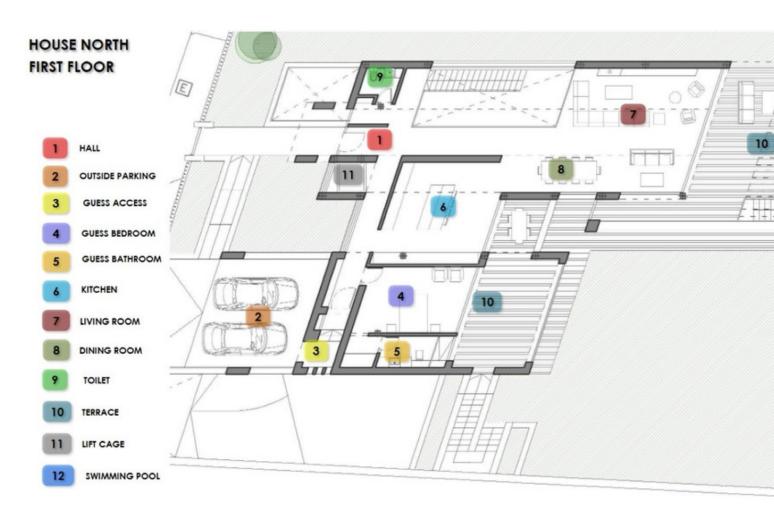

# Sales - Plot - El Rosario 1.300.000€

www.mibgroup.es +34 662 58 96 58 info@mibgroup.es

Ref.-ID: MIBGR3501808 El Rosario Plot



2400 m2

SEA VIEW DEVELOPMENT OPPORTUNITY! Two adjoining development plots of 1200m2 each with panoramic sea views. Full project included with architects plans and planning permission approved to build two contemporary sea view villas (estimated resale value of [2.9M each based upon high spec finish). A prime site for development of 2 new sea view villas in El Rosario.

### Setting

Close To Golf

Close To Shops

Close To SeaClose To Schools

Urbanisation

#### Orientation

South East
South

Views

Sea
Panoramic

### Category

Investment

With Planning Permission

Contemporary





















## **HOUSE SOUTH GROUND FLOOR**



### **HOUSE SOUTH** BASEMENT FLOOR

HALL

GYM AREA

LIFT CAGE

STORAGE

TOILET