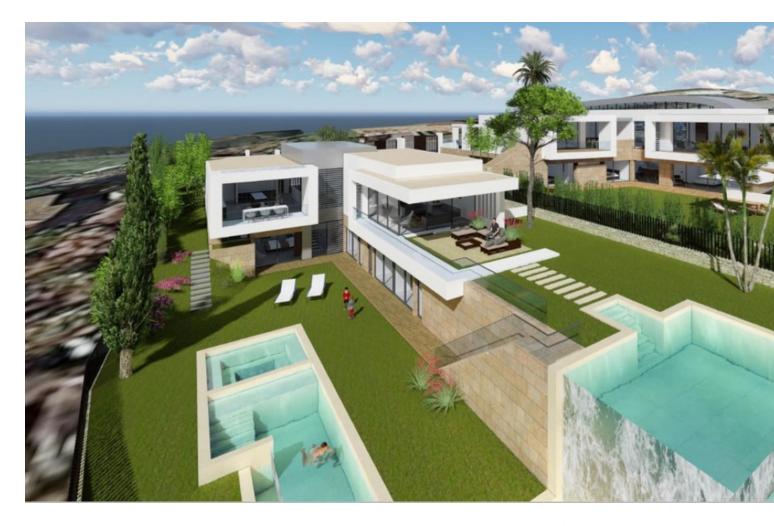

# Sales - Plot - El Rosario 1.300.000€

www.mibgroup.es +34 662 58 96 58 info@mibgroup.es

Ref.-ID: MIBGR3501808 El Rosario Plot

2400 m2

SEA VIEW DEVELOPMENT OPPORTUNITY! Two adjoining development plots of 1200m2 each with panoramic sea views. Full project included with architects plans and planning permission approved to build two contemporary sea view villas (estimated resale value of [2.9M each based upon high spec finish). A prime site for development of 2 new sea view villas in El Rosario.

#### Orientation

South East
South

Views

Sea
Panoramic

### Category

Investment

With Planning Permission

Contemporary