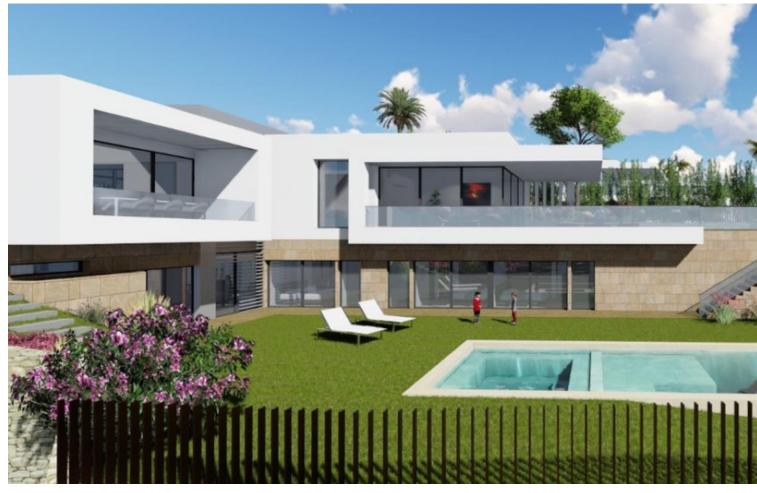

# Sales - Plot - El Rosario 1.300.000€

www.mibgroup.es +34 662 58 96 58 info@mibgroup.es

Ref.-ID: MIBGR3501808 El Rosario Plot

2400 m2

SEA VIEW DEVELOPMENT OPPORTUNITY! Two adjoining development plots of 1200m2 each with panoramic sea views. Full project included with architects plans and planning permission approved to build two contemporary sea view villas (estimated resale value of [2.9M each based upon high spec finish). A prime site for development of 2 new sea view villas in El Rosario.

#### Orientation

South East
South

Views

Sea
Panoramic