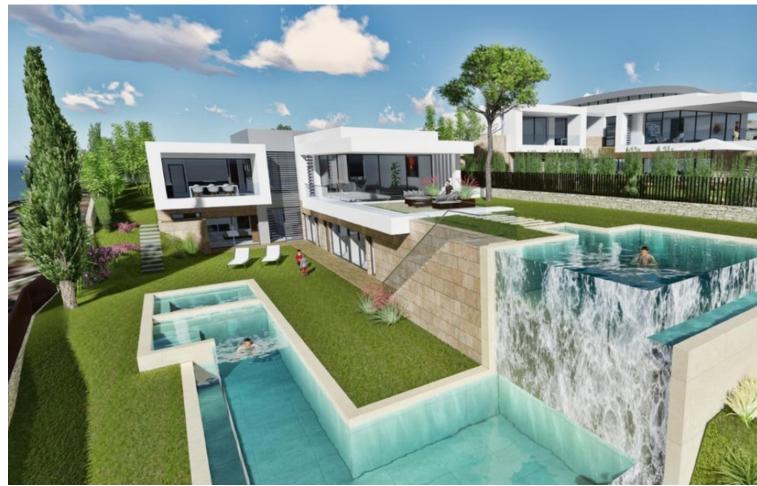

# Sales - Plot - El Rosario 1.300.000€

www.mibgroup.es +34 662 58 96 58 info@mibgroup.es

Ref.-ID: MIBGR3501808 El Rosario Plot

2400 m2

SEA VIEW DEVELOPMENT OPPORTUNITY! Two adjoining development plots of 1200m2 each with panoramic sea views. Full project included with architects plans and planning permission approved to build two contemporary sea view villas (estimated resale value of [2.9M each based upon high spec finish). A prime site for development of 2 new sea view villas in El Rosario.