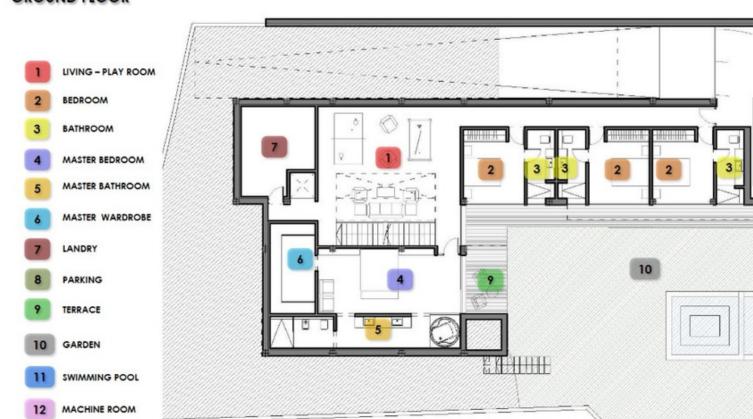

# Sales - Plot - El Rosario 1.300.000€

www.mibgroup.es +34 662 58 96 58 info@mibgroup.es

Ref.-ID: MIBGR3501808 El Rosario Plot



2400 m2

SEA VIEW DEVELOPMENT OPPORTUNITY! Two adjoining development plots of 1200m2 each with panoramic sea views. Full project included with architects plans and planning permission approved to build two contemporary sea view villas (estimated resale value of [2.9M each based upon high spec finish). A prime site for development of 2 new sea view villas in El Rosario.

### Setting

Close To Golf

Close To Shops

Close To SeaClose To Schools

Urbanisation

#### Orientation

South East
South

Views

Sea
Panoramic

### Category

Investment

With Planning Permission

Contemporary





















## **HOUSE SOUTH GROUND FLOOR**



### **HOUSE SOUTH** BASEMENT FLOOR

HALL

GYM AREA

LIFT CAGE

STORAGE

TOILET