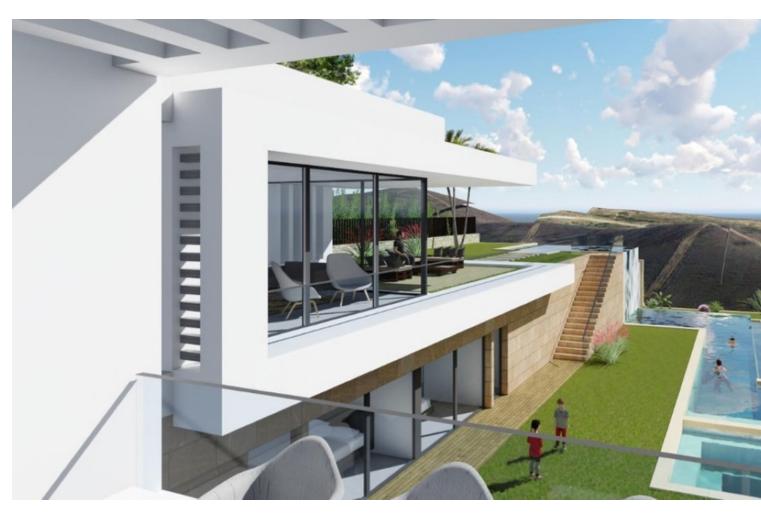

# Sales - Plot - El Rosario 1.300.000€

www.mibgroup.es +34 662 58 96 58 info@mibgroup.es

Ref.-ID: MIBGR3501808 El Rosario Plot

2400 m2

SEA VIEW DEVELOPMENT OPPORTUNITY! Two adjoining development plots of 1200m2 each with panoramic sea views. Full project included with architects plans and planning permission approved to build two contemporary sea view villas (estimated resale value of [2.9M each based upon high spec finish). A prime site for development of 2 new sea view villas in El Rosario.

#### Orientation

South East
South

Views

Sea
Panoramic