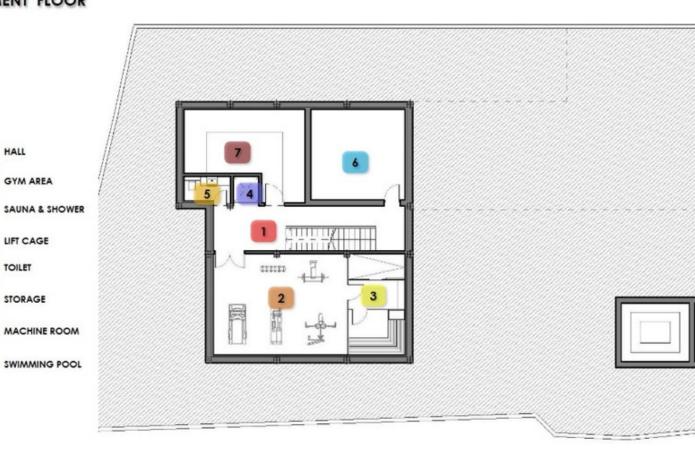

.es +34 662 58 96 58 info@mibgroup.es

Ref.-ID: MIBGR3501808 El Rosario Plot



2400 m2

SEA VIEW DEVELOPMENT OPPORTUNITY! Two adjoining development plots of 1200m2 each with panoramic sea views. Full project included with architects plans and planning permission approved to build two contemporary sea view villas (estimated resale value of [2.9M each based upon high spec finish). A prime site for development of 2 new sea view villas in El Rosario.

### Setting

Close To Golf

Close To Shops

Close To SeaClose To Schools

Urbanisation

#### Orientation

South East
South

Views

Sea
Panoramic

### Category

Investment

With Planning Permission

Contemporary





















## **HOUSE SOUTH GROUND FLOOR**



### **HOUSE SOUTH** BASEMENT FLOOR

HALL

GYM AREA

LIFT CAGE

STORAGE

TOILET