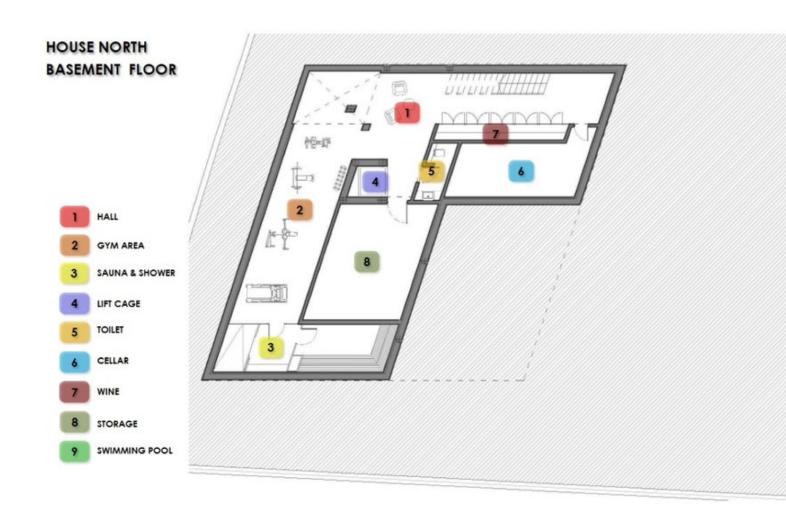

# Sales - Plot - El Rosario 1.300.000€

www.mibgroup.es +34 662 58 96 58 info@mibgroup.es

Ref.-ID: MIBGR3501808 El Rosario Plot



2400 m2

SEA VIEW DEVELOPMENT OPPORTUNITY! Two adjoining development plots of 1200m2 each with panoramic sea views. Full project included with architects plans and planning permission approved to build two contemporary sea view villas (estimated resale value of [2.9M each based upon high spec finish). A prime site for development of 2 new sea view villas in El Rosario.

### Setting

Close To Golf

Close To Shops

Close To SeaClose To Schools

Urbanisation

#### Orientation

South East
South

Views

Sea
Panoramic

### Category

Investment

With Planning Permission

Contemporary





















## **HOUSE SOUTH GROUND FLOOR**



### **HOUSE SOUTH** BASEMENT FLOOR

HALL

GYM AREA

LIFT CAGE

STORAGE

TOILET