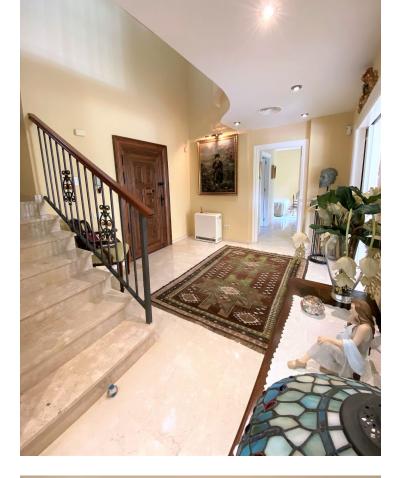

Classic style villa in the urbanization El Rosario, just 5 minutes drive from Marbella center. The house was completed in 2000 and has excellent qualities. It is in perfect condition to enter to live. On the ground floor there is a large kitchen with office, outdoor laundry and double access from the outside and inside. Comfortable living room with high ceiling and fireplace, from the living room you have access to a winter terrace that can be opened completely. A bedroom on the ground floor with access to the garden and with en-suite bathroom. On the second floor there are three large bedrooms, one of them currently as an office. The master bedroom has a large en-suite bathroom and dressing room, private terrace with sea views. Second bedroom with en-suite bathroom and very nice views. There is a large basement all with windows to the outside and access to the garden. On this floor there is a second living room, guest bedroom and a bathroom. Storeroom. The house also has a large workshop, wooden house for games, covered parking for two cars. Saltwater pool and a very well-kept garden with great vegetation. Security system throughout the house with security cameras. A property with a lot of charm and very nice in a safe and consolidated environment.