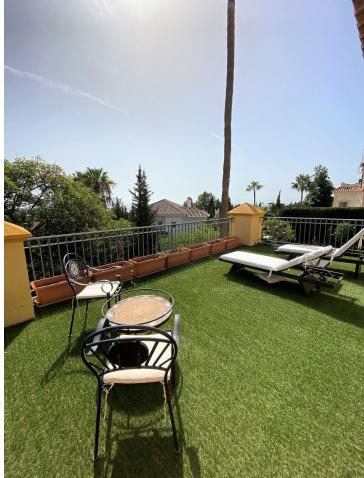

Classic style villa in the urbanization El Rosario, just 5 minutes drive from Marbella center. The house was completed in 2000 and has excellent qualities. It is in perfect condition to enter to live. On the ground floor there is a large kitchen with office, outdoor laundry and double access from the outside and inside. Comfortable living room with high ceiling and fireplace, from the living room you have access to a winter terrace that can be opened completely. A bedroom on the ground floor with access to the garden and with en-suite bathroom. On the second floor there are three large bedrooms, one of them currently as an office. The master bedroom has a large en-suite bathroom and dressing room, private terrace with sea views. Second bedroom with en-suite bathroom and very nice views. There is a large basement all with windows to the outside and access to the garden. On this floor there is a second living room, guest bedroom and a bathroom. Storeroom. The house also has a large workshop, wooden house for games, covered parking for two cars. Saltwater pool and a very well-kept garden with great vegetation. Security system throughout the house with security cameras. A property with a lot of charm and very nice in a safe and consolidated environment.

Condition Orientation Settina Pool Urbanisation 🔨 South East Excellent 🔨 Private 🗸 South **Climate Control** Views Features Furniture Air Conditioning Covered Terrace 🔨 Not Furnished Sea Central Heating ~ Mountain Fitted Wardrobes 🖌 Garden Private Terrace V Pool Satellite TV 🖌 WiFi ✔ Guest Apartment 💙 Storage Room 🗸 Utility Room Ensuite Bathroom ✔ Marble Flooring Barbeque Double Glazing Staff Accommodation ✔ Basement ✔ Fiber Optic Garden Security Kitchen Parking 🖌 Private 🗹 Fully Fitted 🗸 Garage Sated Complex 💙 24 Hour Security Covered 🖋 More Than One