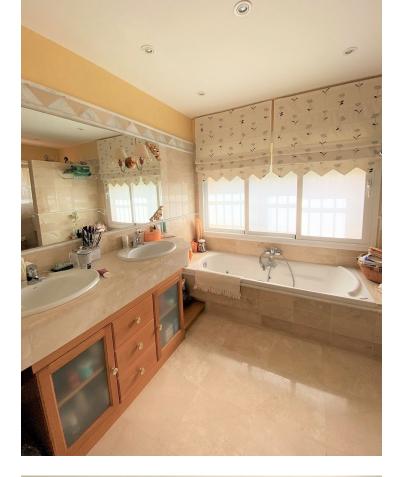

Classic style villa in the urbanization El Rosario, just 5 minutes drive from Marbella center. The house was completed in 2000 and has excellent qualities. It is in perfect condition to enter to live. On the ground floor there is a large kitchen with office, outdoor laundry and double access from the outside and inside. Comfortable living room with high ceiling and fireplace, from the living room you have access to a winter terrace that can be opened completely. A bedroom on the ground floor with access to the garden and with en-suite bathroom. On the second floor there are three large bedrooms, one of them currently as an office. The master bedroom has a large en-suite bathroom and dressing room, private terrace with sea views. Second bedroom with en-suite bathroom and very nice views. There is a large basement all with windows to the outside and access to the garden. On this floor there is a second living room, guest bedroom and a bathroom. Storeroom. The house also has a large workshop, wooden house for games, covered parking for two cars. Saltwater pool and a very well-kept garden with great vegetation. Security system throughout the house with security cameras. A property with a lot of charm and very nice in a safe and consolidated environment.