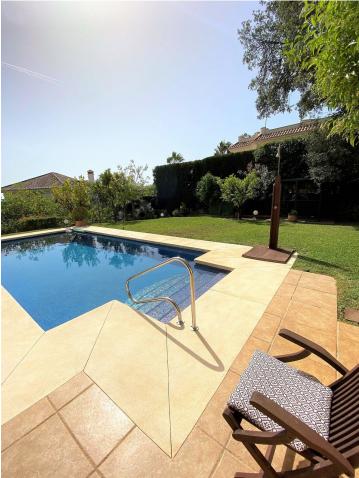

Classic style villa in the urbanization El Rosario, just 5 minutes drive from Marbella center. The house was completed in 2000 and has excellent qualities. It is in perfect condition to enter to live. On the ground floor there is a large kitchen with office, outdoor laundry and double access from the outside and inside. Comfortable living room with high ceiling and fireplace, from the living room you have access to a winter terrace that can be opened completely. A bedroom on the ground floor with access to the garden and with en-suite bathroom. On the second floor there are three large bedrooms, one of them currently as an office. The master bedroom has a large en-suite bathroom and dressing room, private terrace with sea views. Second bedroom with en-suite bathroom and very nice views. There is a large basement all with windows to the outside and access to the garden. On this floor there is a second living room, guest bedroom and a bathroom. Storeroom. The house also has a large workshop, wooden house for games, covered parking for two cars. Saltwater pool and a very well-kept garden with great vegetation. Security system throughout the house with security cameras. A property with a lot of charm and very nice in a safe and consolidated environment.

Condition Orientation Settina Pool Urbanisation 🔨 South East Excellent 🔨 Private 🗸 South **Climate Control** Views Features Furniture Air Conditioning Covered Terrace 🔨 Not Furnished Sea Central Heating ~ Mountain Fitted Wardrobes 🖌 Garden Private Terrace V Pool Satellite TV 🖌 WiFi ✔ Guest Apartment 💙 Storage Room 🗸 Utility Room Ensuite Bathroom ✔ Marble Flooring Barbeque Double Glazing Staff Accommodation ✔ Basement ✔ Fiber Optic Garden Security Kitchen Parking 🖌 Private 🗹 Fully Fitted 🗸 Garage Sated Complex 💙 24 Hour Security Covered 🖋 More Than One