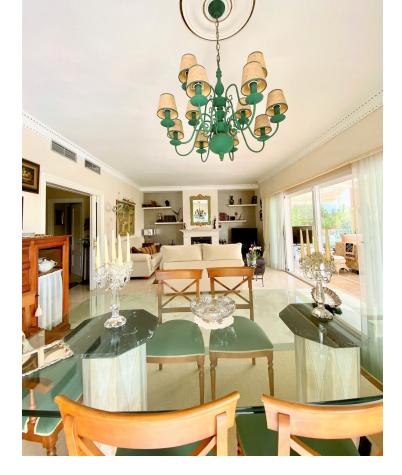

Classic style villa in the urbanization El Rosario, just 5 minutes drive from Marbella center. The house was completed in 2000 and has excellent qualities. It is in perfect condition to enter to live. On the ground floor there is a large kitchen with office, outdoor laundry and double access from the outside and inside. Comfortable living room with high ceiling and fireplace, from the living room you have access to a winter terrace that can be opened completely. A bedroom on the ground floor with access to the garden and with en-suite bathroom. On the second floor there are three large bedrooms, one of them currently as an office. The master bedroom has a large en-suite bathroom and dressing room, private terrace with sea views. Second bedroom with en-suite bathroom and very nice views. There is a large basement all with windows to the outside and access to the garden. On this floor there is a second living room, guest bedroom and a bathroom. Storeroom. The house also has a large workshop, wooden house for games, covered parking for two cars. Saltwater pool and a very well-kept garden with great vegetation. Security system throughout the house with security cameras. A property with a lot of charm and very nice in a safe and consolidated environment.