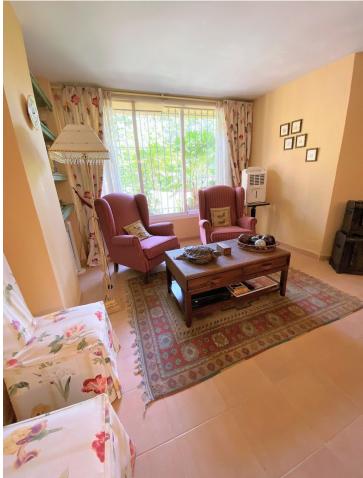

Classic style villa in the urbanization El Rosario, just 5 minutes drive from Marbella center. The house was completed in 2000 and has excellent qualities. It is in perfect condition to enter to live. On the ground floor there is a large kitchen with office, outdoor laundry and double access from the outside and inside. Comfortable living room with high ceiling and fireplace, from the living room you have access to a winter terrace that can be opened completely. A bedroom on the ground floor with access to the garden and with en-suite bathroom. On the second floor there are three large bedrooms, one of them currently as an office. The master bedroom has a large en-suite bathroom and dressing room, private terrace with sea views. Second bedroom with en-suite bathroom and very nice views. There is a large basement all with windows to the outside and access to the garden. On this floor there is a second living room, guest bedroom and a bathroom. Storeroom. The house also has a large workshop, wooden house for games, covered parking for two cars. Saltwater pool and a very well-kept garden with great vegetation. Security system throughout the house with security cameras. A property with a lot of charm and very nice in a safe and consolidated environment.