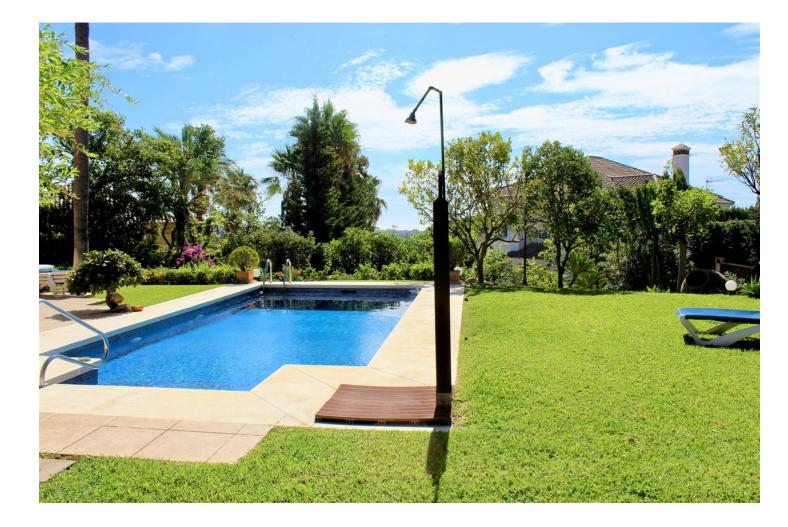

Classic style villa in the urbanization El Rosario, just 5 minutes drive from Marbella center. The house was completed in 2000 and has excellent qualities. It is in perfect condition to enter to live. On the ground floor there is a large kitchen with office, outdoor laundry and double access from the outside and inside. Comfortable living room with high ceiling and fireplace, from the living room you have access to a winter terrace that can be opened completely. A bedroom on the ground floor with access to the garden and with en-suite bathroom. On the second floor there are three large bedrooms, one of them currently as an office. The master bedroom has a large en-suite bathroom and dressing room, private terrace with sea views. Second bedroom with en-suite bathroom and very nice views. There is a large basement all with windows to the outside and access to the garden. On this floor there is a second living room, guest bedroom and a bathroom. Storeroom. The house also has a large workshop, wooden house for games, covered parking for two cars. Saltwater pool and a very well-kept garden with great vegetation. Security system throughout the house with security cameras. A property with a lot of charm and very nice in a safe and consolidated environment.