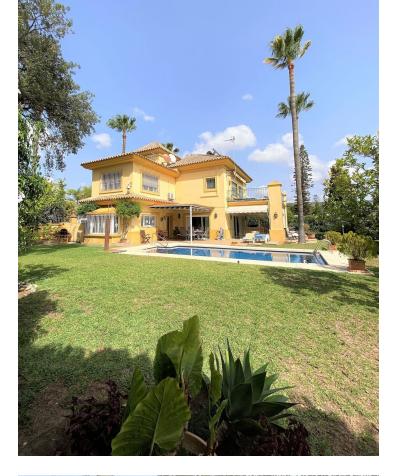

Classic style villa in the urbanization El Rosario, just 5 minutes drive from Marbella center. The house was completed in 2000 and has excellent qualities. It is in perfect condition to enter to live. On the ground floor there is a large kitchen with office, outdoor laundry and double access from the outside and inside. Comfortable living room with high ceiling and fireplace, from the living room you have access to a winter terrace that can be opened completely. A bedroom on the ground floor with access to the garden and with en-suite bathroom. On the second floor there are three large bedrooms, one of them currently as an office. The master bedroom has a large en-suite bathroom and dressing room, private terrace with sea views. Second bedroom with en-suite bathroom and very nice views. There is a large basement all with windows to the outside and access to the garden. On this floor there is a second living room, guest bedroom and a bathroom. Storeroom. The house also has a large workshop, wooden house for games, covered parking for two cars. Saltwater pool and a very well-kept garden with great vegetation. Security system throughout the house with security cameras. A property with a lot of charm and very nice in a safe and consolidated environment.