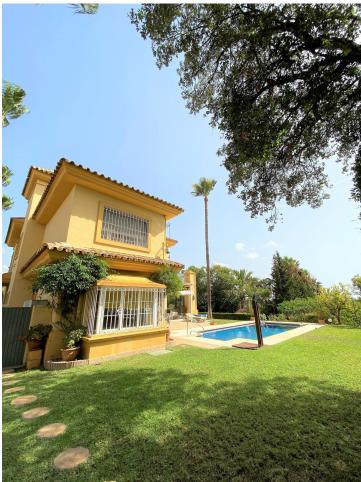

Classic style villa in the urbanization El Rosario, just 5 minutes drive from Marbella center. The house was completed in 2000 and has excellent qualities. It is in perfect condition to enter to live. On the ground floor there is a large kitchen with office, outdoor laundry and double access from the outside and inside. Comfortable living room with high ceiling and fireplace, from the living room you have access to a winter terrace that can be opened completely. A bedroom on the ground floor with access to the garden and with en-suite bathroom. On the second floor there are three large bedrooms, one of them currently as an office. The master bedroom has a large en-suite bathroom and dressing room, private terrace with sea views. Second bedroom with en-suite bathroom and very nice views. There is a large basement all with windows to the outside and access to the garden. On this floor there is a second living room, guest bedroom and a bathroom. Storeroom. The house also has a large workshop, wooden house for games, covered parking for two cars. Saltwater pool and a very well-kept garden with great vegetation. Security system throughout the house with security cameras. A property with a lot of charm and very nice in a safe and consolidated environment.