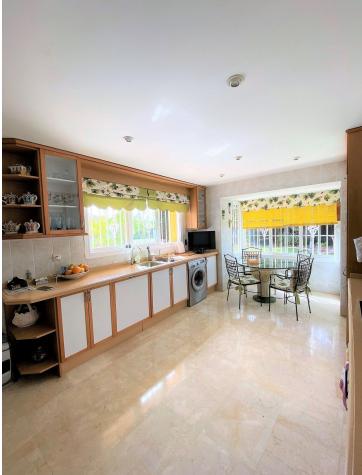

Classic style villa in the urbanization El Rosario, just 5 minutes drive from Marbella center. The house was completed in 2000 and has excellent qualities. It is in perfect condition to enter to live. On the ground floor there is a large kitchen with office, outdoor laundry and double access from the outside and inside. Comfortable living room with high ceiling and fireplace, from the living room you have access to a winter terrace that can be opened completely. A bedroom on the ground floor with access to the garden and with en-suite bathroom. On the second floor there are three large bedrooms, one of them currently as an office. The master bedroom has a large en-suite bathroom and dressing room, private terrace with sea views. Second bedroom with en-suite bathroom and very nice views. There is a large basement all with windows to the outside and access to the garden. On this floor there is a second living room, guest bedroom and a bathroom. Storeroom. The house also has a large workshop, wooden house for games, covered parking for two cars. Saltwater pool and a very well-kept garden with great vegetation. Security system throughout the house with security cameras. A property with a lot of charm and very nice in a safe and consolidated environment.