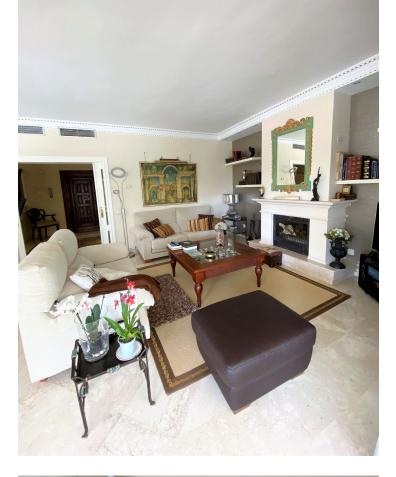

Classic style villa in the urbanization El Rosario, just 5 minutes drive from Marbella center. The house was completed in 2000 and has excellent qualities. It is in perfect condition to enter to live. On the ground floor there is a large kitchen with office, outdoor laundry and double access from the outside and inside. Comfortable living room with high ceiling and fireplace, from the living room you have access to a winter terrace that can be opened completely. A bedroom on the ground floor with access to the garden and with en-suite bathroom. On the second floor there are three large bedrooms, one of them currently as an office. The master bedroom has a large en-suite bathroom and dressing room, private terrace with sea views. Second bedroom with en-suite bathroom and very nice views. There is a large basement all with windows to the outside and access to the garden. On this floor there is a second living room, guest bedroom and a bathroom. Storeroom. The house also has a large workshop, wooden house for games, covered parking for two cars. Saltwater pool and a very well-kept garden with great vegetation. Security system throughout the house with security cameras. A property with a lot of charm and very nice in a safe and consolidated environment.