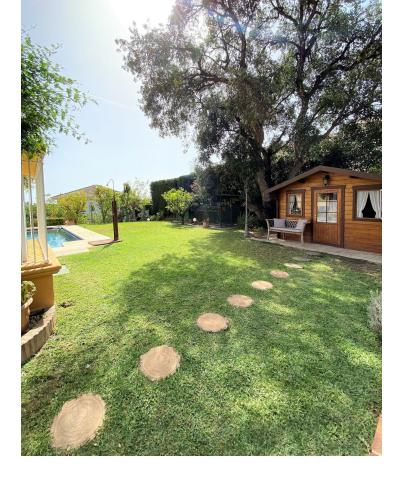

Classic style villa in the urbanization El Rosario, just 5 minutes drive from Marbella center. The house was completed in 2000 and has excellent qualities. It is in perfect condition to enter to live. On the ground floor there is a large kitchen with office, outdoor laundry and double access from the outside and inside. Comfortable living room with high ceiling and fireplace, from the living room you have access to a winter terrace that can be opened completely. A bedroom on the ground floor with access to the garden and with en-suite bathroom. On the second floor there are three large bedrooms, one of them currently as an office. The master bedroom has a large en-suite bathroom and dressing room, private terrace with sea views. Second bedroom with en-suite bathroom and very nice views. There is a large basement all with windows to the outside and access to the garden. On this floor there is a second living room, guest bedroom and a bathroom. Storeroom. The house also has a large workshop, wooden house for games, covered parking for two cars. Saltwater pool and a very well-kept garden with great vegetation. Security system throughout the house with security cameras. A property with a lot of charm and very nice in a safe and consolidated environment.