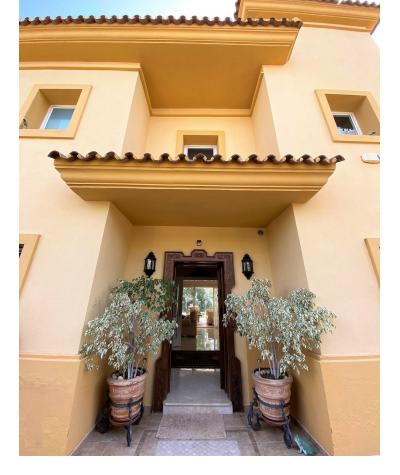

Classic style villa in the urbanization El Rosario, just 5 minutes drive from Marbella center. The house was completed in 2000 and has excellent qualities. It is in perfect condition to enter to live. On the ground floor there is a large kitchen with office, outdoor laundry and double access from the outside and inside. Comfortable living room with high ceiling and fireplace, from the living room you have access to a winter terrace that can be opened completely. A bedroom on the ground floor with access to the garden and with en-suite bathroom. On the second floor there are three large bedrooms, one of them currently as an office. The master bedroom has a large en-suite bathroom and dressing room, private terrace with sea views. Second bedroom with en-suite bathroom and very nice views. There is a large basement all with windows to the outside and access to the garden. On this floor there is a second living room, guest bedroom and a bathroom. Storeroom. The house also has a large workshop, wooden house for games, covered parking for two cars. Saltwater pool and a very well-kept garden with great vegetation. Security system throughout the house with security cameras. A property with a lot of charm and very nice in a safe and consolidated environment.