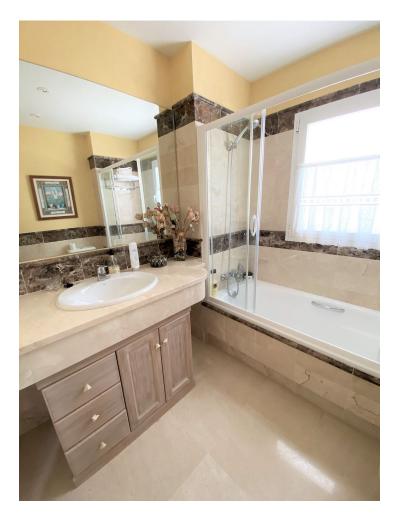

Classic style villa in the urbanization El Rosario, just 5 minutes drive from Marbella center. The house was completed in 2000 and has excellent qualities. It is in perfect condition to enter to live. On the ground floor there is a large kitchen with office, outdoor laundry and double access from the outside and inside. Comfortable living room with high ceiling and fireplace, from the living room you have access to a winter terrace that can be opened completely. A bedroom on the ground floor with access to the garden and with en-suite bathroom. On the second floor there are three large bedrooms, one of them currently as an office. The master bedroom has a large en-suite bathroom and dressing room, private terrace with sea views. Second bedroom with en-suite bathroom and very nice views. There is a large basement all with windows to the outside and access to the garden. On this floor there is a second living room, guest bedroom and a bathroom. Storeroom. The house also has a large workshop, wooden house for games, covered parking for two cars. Saltwater pool and a very well-kept garden with great vegetation. Security system throughout the house with security cameras. A property with a lot of charm and very nice in a safe and consolidated environment.