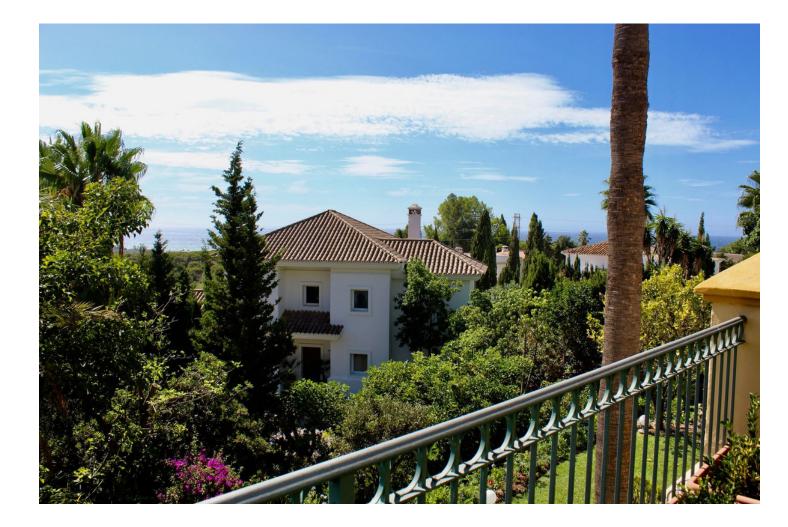

Classic style villa in the urbanization El Rosario, just 5 minutes drive from Marbella center. The house was completed in 2000 and has excellent qualities. It is in perfect condition to enter to live. On the ground floor there is a large kitchen with office, outdoor laundry and double access from the outside and inside. Comfortable living room with high ceiling and fireplace, from the living room you have access to a winter terrace that can be opened completely. A bedroom on the ground floor with access to the garden and with en-suite bathroom. On the second floor there are three large bedrooms, one of them currently as an office. The master bedroom has a large en-suite bathroom and dressing room, private terrace with sea views. Second bedroom with en-suite bathroom and very nice views. There is a large basement all with windows to the outside and access to the garden. On this floor there is a second living room, guest bedroom and a bathroom. Storeroom. The house also has a large workshop, wooden house for games, covered parking for two cars. Saltwater pool and a very well-kept garden with great vegetation. Security system throughout the house with security cameras. A property with a lot of charm and very nice in a safe and consolidated environment.