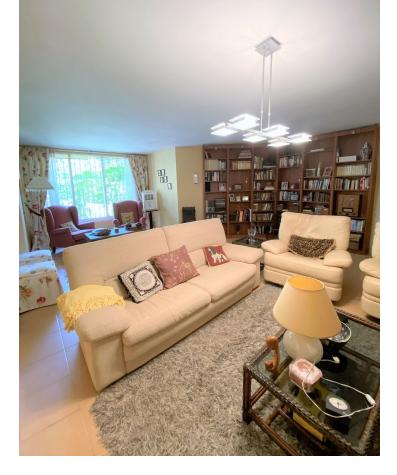

Classic style villa in the urbanization El Rosario, just 5 minutes drive from Marbella center. The house was completed in 2000 and has excellent qualities. It is in perfect condition to enter to live. On the ground floor there is a large kitchen with office, outdoor laundry and double access from the outside and inside. Comfortable living room with high ceiling and fireplace, from the living room you have access to a winter terrace that can be opened completely. A bedroom on the ground floor with access to the garden and with en-suite bathroom. On the second floor there are three large bedrooms, one of them currently as an office. The master bedroom has a large en-suite bathroom and dressing room, private terrace with sea views. Second bedroom with en-suite bathroom and very nice views. There is a large basement all with windows to the outside and access to the garden. On this floor there is a second living room, guest bedroom and a bathroom. Storeroom. The house also has a large workshop, wooden house for games, covered parking for two cars. Saltwater pool and a very well-kept garden with great vegetation. Security system throughout the house with security cameras. A property with a lot of charm and very nice in a safe and consolidated environment.