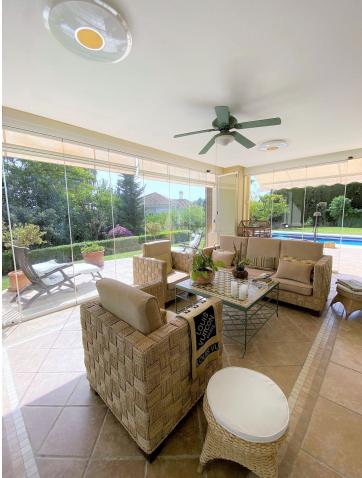

Classic style villa in the urbanization El Rosario, just 5 minutes drive from Marbella center. The house was completed in 2000 and has excellent qualities. It is in perfect condition to enter to live. On the ground floor there is a large kitchen with office, outdoor laundry and double access from the outside and inside. Comfortable living room with high ceiling and fireplace, from the living room you have access to a winter terrace that can be opened completely. A bedroom on the ground floor with access to the garden and with en-suite bathroom. On the second floor there are three large bedrooms, one of them currently as an office. The master bedroom has a large en-suite bathroom and dressing room, private terrace with sea views. Second bedroom with en-suite bathroom and very nice views. There is a large basement all with windows to the outside and access to the garden. On this floor there is a second living room, guest bedroom and a bathroom. Storeroom. The house also has a large workshop, wooden house for games, covered parking for two cars. Saltwater pool and a very well-kept garden with great vegetation. Security system throughout the house with security cameras. A property with a lot of charm and very nice in a safe and consolidated environment.