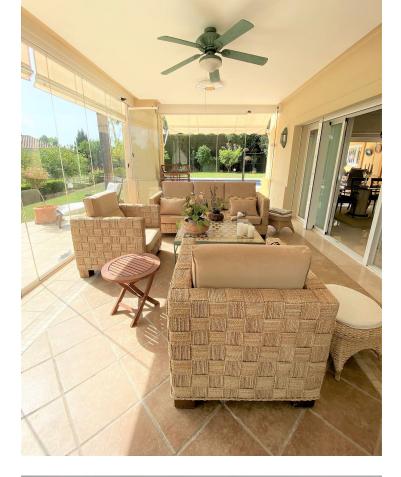

Classic style villa in the urbanization El Rosario, just 5 minutes drive from Marbella center. The house was completed in 2000 and has excellent qualities. It is in perfect condition to enter to live. On the ground floor there is a large kitchen with office, outdoor laundry and double access from the outside and inside. Comfortable living room with high ceiling and fireplace, from the living room you have access to a winter terrace that can be opened completely. A bedroom on the ground floor with access to the garden and with en-suite bathroom. On the second floor there are three large bedrooms, one of them currently as an office. The master bedroom has a large en-suite bathroom and dressing room, private terrace with sea views. Second bedroom with en-suite bathroom and very nice views. There is a large basement all with windows to the outside and access to the garden. On this floor there is a second living room, guest bedroom and a bathroom. Storeroom. The house also has a large workshop, wooden house for games, covered parking for two cars. Saltwater pool and a very well-kept garden with great vegetation. Security system throughout the house with security cameras. A property with a lot of charm and very nice in a safe and consolidated environment.