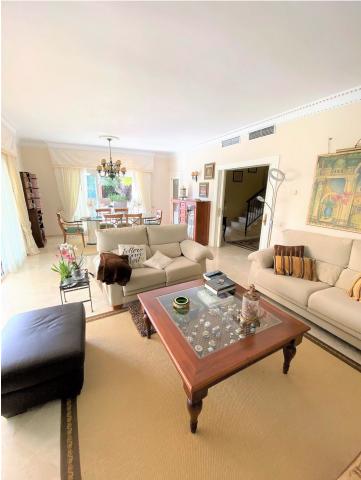

Classic style villa in the urbanization El Rosario, just 5 minutes drive from Marbella center. The house was completed in 2000 and has excellent qualities. It is in perfect condition to enter to live. On the ground floor there is a large kitchen with office, outdoor laundry and double access from the outside and inside. Comfortable living room with high ceiling and fireplace, from the living room you have access to a winter terrace that can be opened completely. A bedroom on the ground floor with access to the garden and with en-suite bathroom. On the second floor there are three large bedrooms, one of them currently as an office. The master bedroom has a large en-suite bathroom and dressing room, private terrace with sea views. Second bedroom with en-suite bathroom and very nice views. There is a large basement all with windows to the outside and access to the garden. On this floor there is a second living room, guest bedroom and a bathroom. Storeroom. The house also has a large workshop, wooden house for games, covered parking for two cars. Saltwater pool and a very well-kept garden with great vegetation. Security system throughout the house with security cameras. A property with a lot of charm and very nice in a safe and consolidated environment.