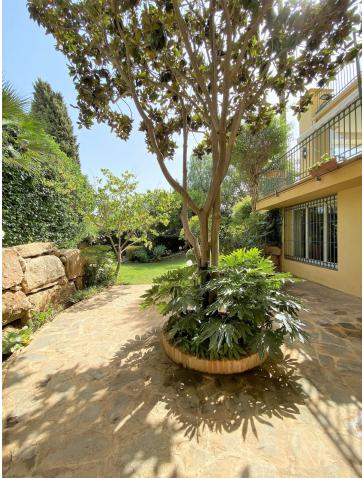

Classic style villa in the urbanization El Rosario, just 5 minutes drive from Marbella center. The house was completed in 2000 and has excellent qualities. It is in perfect condition to enter to live. On the ground floor there is a large kitchen with office, outdoor laundry and double access from the outside and inside. Comfortable living room with high ceiling and fireplace, from the living room you have access to a winter terrace that can be opened completely. A bedroom on the ground floor with access to the garden and with en-suite bathroom. On the second floor there are three large bedrooms, one of them currently as an office. The master bedroom has a large en-suite bathroom and dressing room, private terrace with sea views. Second bedroom with en-suite bathroom and very nice views. There is a large basement all with windows to the outside and access to the garden. On this floor there is a second living room, guest bedroom and a bathroom. Storeroom. The house also has a large workshop, wooden house for games, covered parking for two cars. Saltwater pool and a very well-kept garden with great vegetation. Security system throughout the house with security cameras. A property with a lot of charm and very nice in a safe and consolidated environment.