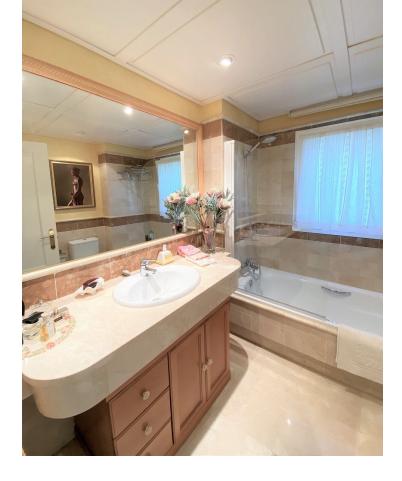

Classic style villa in the urbanization El Rosario, just 5 minutes drive from Marbella center. The house was completed in 2000 and has excellent qualities. It is in perfect condition to enter to live. On the ground floor there is a large kitchen with office, outdoor laundry and double access from the outside and inside. Comfortable living room with high ceiling and fireplace, from the living room you have access to a winter terrace that can be opened completely. A bedroom on the ground floor with access to the garden and with en-suite bathroom. On the second floor there are three large bedrooms, one of them currently as an office. The master bedroom has a large en-suite bathroom and dressing room, private terrace with sea views. Second bedroom with en-suite bathroom and very nice views. There is a large basement all with windows to the outside and access to the garden. On this floor there is a second living room, guest bedroom and a bathroom. Storeroom. The house also has a large workshop, wooden house for games, covered parking for two cars. Saltwater pool and a very well-kept garden with great vegetation. Security system throughout the house with security cameras. A property with a lot of charm and very nice in a safe and consolidated environment.