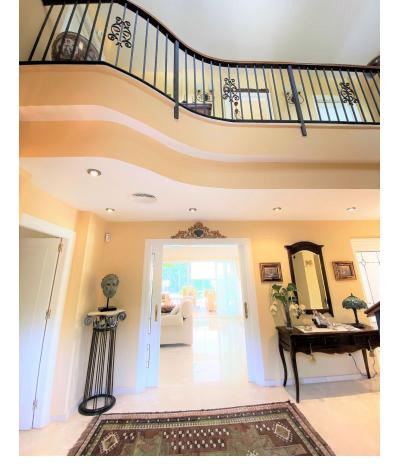

Classic style villa in the urbanization El Rosario, just 5 minutes drive from Marbella center. The house was completed in 2000 and has excellent qualities. It is in perfect condition to enter to live. On the ground floor there is a large kitchen with office, outdoor laundry and double access from the outside and inside. Comfortable living room with high ceiling and fireplace, from the living room you have access to a winter terrace that can be opened completely. A bedroom on the ground floor with access to the garden and with en-suite bathroom. On the second floor there are three large bedrooms, one of them currently as an office. The master bedroom has a large en-suite bathroom and dressing room, private terrace with sea views. Second bedroom with en-suite bathroom and very nice views. There is a large basement all with windows to the outside and access to the garden. On this floor there is a second living room, guest bedroom and a bathroom. Storeroom. The house also has a large workshop, wooden house for games, covered parking for two cars. Saltwater pool and a very well-kept garden with great vegetation. Security system throughout the house with security cameras. A property with a lot of charm and very nice in a safe and consolidated environment.