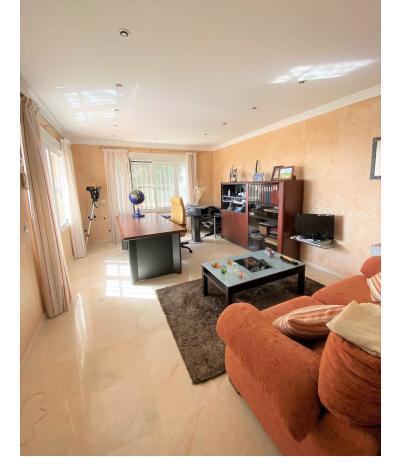

Classic style villa in the urbanization El Rosario, just 5 minutes drive from Marbella center. The house was completed in 2000 and has excellent qualities. It is in perfect condition to enter to live. On the ground floor there is a large kitchen with office, outdoor laundry and double access from the outside and inside. Comfortable living room with high ceiling and fireplace, from the living room you have access to a winter terrace that can be opened completely. A bedroom on the ground floor with access to the garden and with en-suite bathroom. On the second floor there are three large bedrooms, one of them currently as an office. The master bedroom has a large en-suite bathroom and dressing room, private terrace with sea views. Second bedroom with en-suite bathroom and very nice views. There is a large basement all with windows to the outside and access to the garden. On this floor there is a second living room, guest bedroom and a bathroom. Storeroom. The house also has a large workshop, wooden house for games, covered parking for two cars. Saltwater pool and a very well-kept garden with great vegetation. Security system throughout the house with security cameras. A property with a lot of charm and very nice in a safe and consolidated environment.