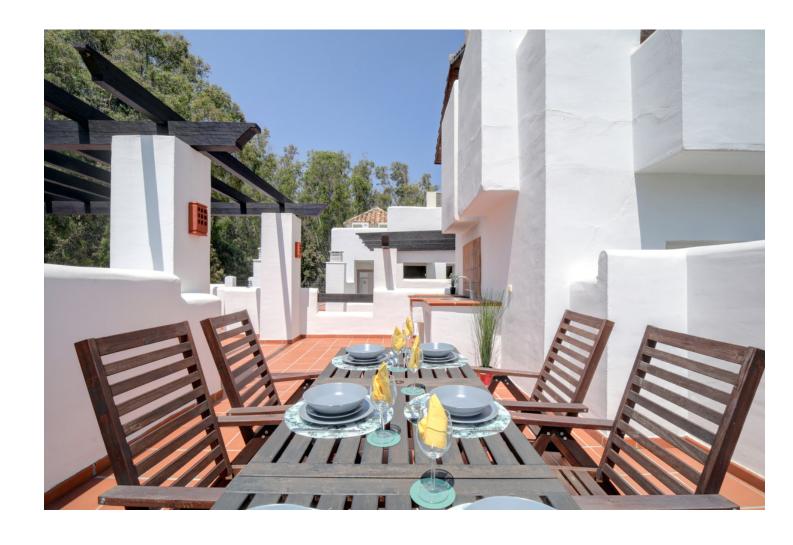

## Sales - Apartment - Estepona 720.000€

www.mibgroup.es +34 662 58 96 58 info@mibgroup.es

Ref.-ID: MIBGR3517300 Estepona Apartment

3

2

120 m2

This exquisite beachfront apartment, situated in the Prestigious Alcazaba Beach Resort, just a few steps from the beautiful beach of Estepona offers all the perks of a modern beach resort. Furnished to accommodate 6 guests, this property is wonderfully styled with modern décor, with a fresh Scandinavian style allowing for full relaxation. The Master Bedroom has a comfortable double bed coupled with an en-suite bathroom, where you also have access onto the veranda. The other two bedrooms are furnished with twin beds and feature large windows that fill the rooms with natural light. There is a fully fitted and equipped kitchen and one of the notable features of this property is the inside and spacious outside dining areas, both large enough to seat 6 guests. And, after a day spent exploring the beaches and town, guests can relax on the private rooftop patio, with dining space and BBQ area and breath-taking views Guests have access to all resort amenities including 7 swimming pools, gym, and private beach access. The property is located within a gated community (includes 24hr security onsite) giving you a safe and secure experience. Guests also have full access to the grounds, including jogging and walking paths through the beautiful gardens. Although we provide a relaxing tranquil vacation, we also understand that staying connected is important so the apartment offers Wi-Fi, laptop workspace and international television. Other notable amenities are: •7 Swimming pools. (One is heated) •Full gym and sauna •6 Tennis courts •Onsite restaurant and bar (seasonal) •Basketball court •Playground •Football pitch • Private underground parking space with lift •A jogging/walking path through beautiful gardens