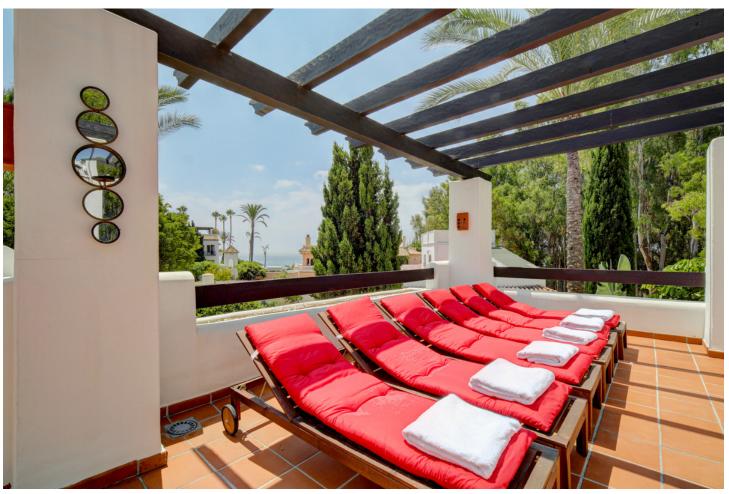

## Sales - Apartment - Estepona 720.000€

www.mibgroup.es +34 662 58 96 58 info@mibgroup.es

Ref.-ID: MIBGR3517300 Estepona Apartment

3

2

120 m2

This exquisite beachfront apartment, situated in the Prestigious Alcazaba Beach Resort, just a few steps from the beautiful beach of Estepona offers all the perks of a modern beach resort. Furnished to accommodate 6 guests, this property is wonderfully styled with modern décor, with a fresh Scandinavian style allowing for full relaxation. The Master Bedroom has a comfortable double bed coupled with an en-suite bathroom, where you also have access onto the veranda. The other two bedrooms are furnished with twin beds and feature large windows that fill the rooms with natural light. There is a fully fitted and equipped kitchen and one of the notable features of this property is the inside and spacious outside dining areas, both large enough to seat 6 guests. And, after a day spent exploring the beaches and town, guests can relax on the private rooftop patio, with dining space and BBQ area and breath-taking views Guests have access to all resort amenities including 7 swimming pools, gym, and private beach access. The property is located within a gated community (includes 24hr security onsite) giving you a safe and secure experience. Guests also have full access to the grounds, including jogging and walking paths through the beautiful gardens. Although we provide a relaxing tranquil vacation, we also understand that staying connected is important so the apartment offers Wi-Fi, laptop workspace and international television. Other notable amenities are: •7 Swimming pools. (One is heated) •Full gym and sauna •6 Tennis courts •Onsite restaurant and bar (seasonal) •Basketball court •Playground •Football pitch • Private underground parking space with lift •A jogging/walking path through beautiful gardens