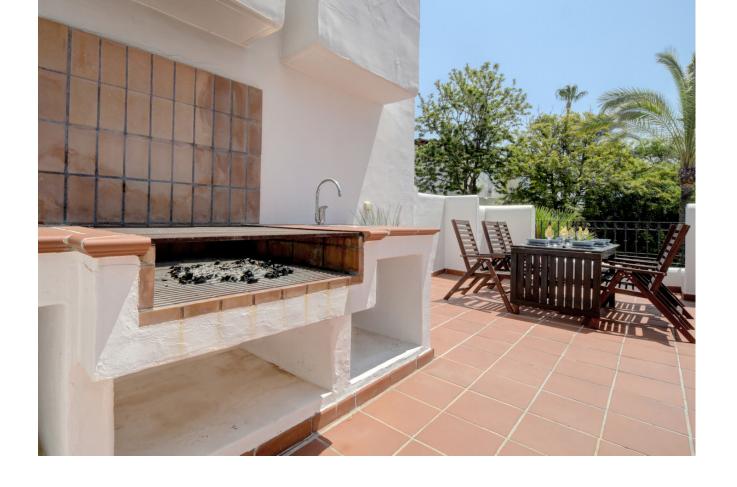

## Sales - Apartment - Estepona 720.000€

www.mibgroup.es +34 662 58 96 58 info@mibgroup.es

Ref.-ID: MIBGR3517300 Estepona Apartment

3

2

120 m2

This exquisite beachfront apartment, situated in the Prestigious Alcazaba Beach Resort, just a few steps from the beautiful beach of Estepona offers all the perks of a modern beach resort. Furnished to accommodate 6 guests, this property is wonderfully styled with modern décor, with a fresh Scandinavian style allowing for full relaxation. The Master Bedroom has a comfortable double bed coupled with an en-suite bathroom, where you also have access onto the veranda. The other two bedrooms are furnished with twin beds and feature large windows that fill the rooms with natural light. There is a fully fitted and equipped kitchen and one of the notable features of this property is the inside and spacious outside dining areas, both large enough to seat 6 guests. And, after a day spent exploring the beaches and town, guests can relax on the private rooftop patio, with dining space and BBQ area and breath-taking views Guests have access to all resort amenities including 7 swimming pools, gym, and private beach access. The property is located within a gated community (includes 24hr security onsite) giving you a safe and secure experience. Guests also have full access to the grounds, including jogging and walking paths through the beautiful gardens. Although we provide a relaxing tranquil vacation, we also understand that staying connected is important so the apartment offers Wi-Fi, laptop workspace and international television. Other notable amenities are: •7 Swimming pools. (One is heated) •Full gym and sauna •6 Tennis courts •Onsite restaurant and bar (seasonal) •Basketball court •Playground •Football pitch • Private underground parking space with lift •A jogging/walking path through beautiful gardens