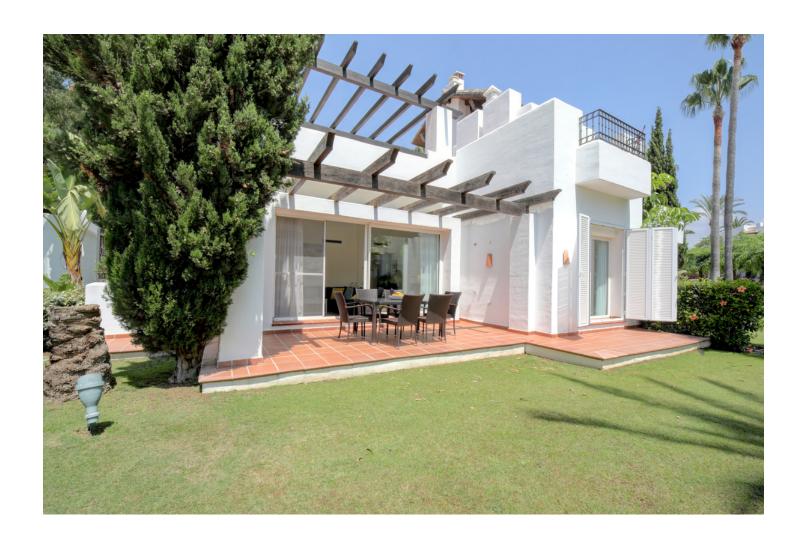

## Sales - Apartment - Estepona 720.000€

www.mibgroup.es +34 662 58 96 58 info@mibgroup.es

Ref.-ID: MIBGR3517300 Estepona Apartment

3

2

120 m2

This exquisite beachfront apartment, situated in the Prestigious Alcazaba Beach Resort, just a few steps from the beautiful beach of Estepona offers all the perks of a modern beach resort. Furnished to accommodate 6 guests, this property is wonderfully styled with modern décor, with a fresh Scandinavian style allowing for full relaxation. The Master Bedroom has a comfortable double bed coupled with an en-suite bathroom, where you also have access onto the veranda. The other two bedrooms are furnished with twin beds and feature large windows that fill the rooms with natural light. There is a fully fitted and equipped kitchen and one of the notable features of this property is the inside and spacious outside dining areas, both large enough to seat 6 guests. And, after a day spent exploring the beaches and town, guests can relax on the private rooftop patio, with dining space and BBQ area and breath-taking views Guests have access to all resort amenities including 7 swimming pools, gym, and private beach access. The property is located within a gated community (includes 24hr security onsite) giving you a safe and secure experience. Guests also have full access to the grounds, including jogging and walking paths through the beautiful gardens. Although we provide a relaxing tranquil vacation, we also understand that staying connected is important so the apartment offers Wi-Fi, laptop workspace and international television. Other notable amenities are: •7 Swimming pools. (One is heated) •Full gym and sauna •6 Tennis courts •Onsite restaurant and bar (seasonal) •Basketball court •Playground •Football pitch • Private underground parking space with lift •A jogging/walking path through beautiful gardens