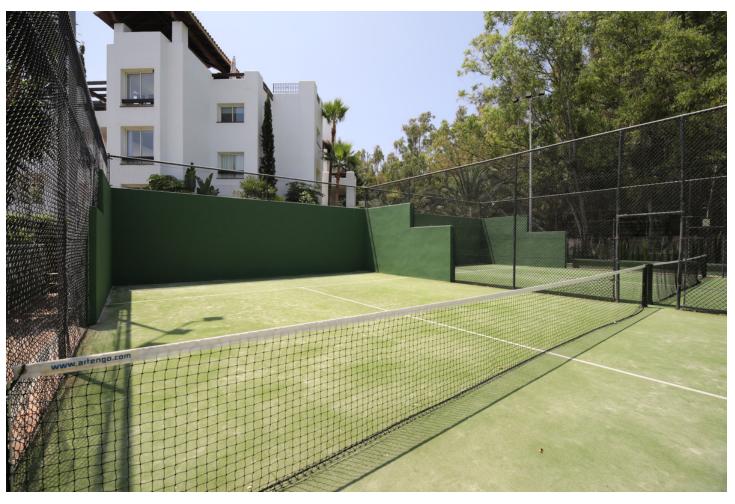

## Sales - Apartment - Estepona 720.000€

www.mibgroup.es +34 662 58 96 58 info@mibgroup.es

Ref.-ID: MIBGR3517300 Estepona Apartment

3

2

120 m2

This exquisite beachfront apartment, situated in the Prestigious Alcazaba Beach Resort, just a few steps from the beautiful beach of Estepona offers all the perks of a modern beach resort. Furnished to accommodate 6 guests, this property is wonderfully styled with modern décor, with a fresh Scandinavian style allowing for full relaxation. The Master Bedroom has a comfortable double bed coupled with an en-suite bathroom, where you also have access onto the veranda. The other two bedrooms are furnished with twin beds and feature large windows that fill the rooms with natural light. There is a fully fitted and equipped kitchen and one of the notable features of this property is the inside and spacious outside dining areas, both large enough to seat 6 guests. And, after a day spent exploring the beaches and town, guests can relax on the private rooftop patio, with dining space and BBQ area and breath-taking views Guests have access to all resort amenities including 7 swimming pools, gym, and private beach access. The property is located within a gated community (includes 24hr security onsite) giving you a safe and secure experience. Guests also have full access to the grounds, including jogging and walking paths through the beautiful gardens. Although we provide a relaxing tranquil vacation, we also understand that staying connected is important so the apartment offers Wi-Fi, laptop workspace and international television. Other notable amenities are: •7 Swimming pools. (One is heated) •Full gym and sauna •6 Tennis courts •Onsite restaurant and bar (seasonal) •Basketball court •Playground •Football pitch • Private underground parking space with lift •A jogging/walking path through beautiful gardens

## Condition Setting Orientation Beachfront Excellent Communal East Good Heated South East Beachside Close To Port South Close To Shops ✓ West Close To Sea Close To Schools Urbanisation **Climate Control** Views Features Furniture Air Conditioning Hot A/C Covered Terrace **✓** Sea Fully Furnished Garden Cold A/C Fitted Wardrobes Near Transport Private Terrace Satellite TV WiFi Gym Paddle Tennis Tennis Court Storage Room Utility Room Ensuite Bathroom Marble Flooring Double Glazing 24 Hour Reception Kitchen Garden Security **Parking** Gated Complex Alarm System Fully Fitted Communal Garage 24 Hour Security