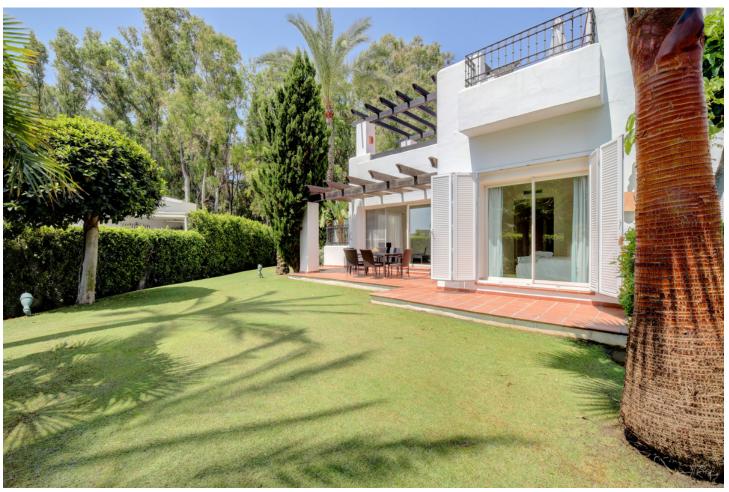

## Sales - Apartment - Estepona 720.000€

www.mibgroup.es +34 662 58 96 58 info@mibgroup.es

Ref.-ID: MIBGR3517300 Estepona Apartment

3

2

120 m2

This exquisite beachfront apartment, situated in the Prestigious Alcazaba Beach Resort, just a few steps from the beautiful beach of Estepona offers all the perks of a modern beach resort. Furnished to accommodate 6 guests, this property is wonderfully styled with modern décor, with a fresh Scandinavian style allowing for full relaxation. The Master Bedroom has a comfortable double bed coupled with an en-suite bathroom, where you also have access onto the veranda. The other two bedrooms are furnished with twin beds and feature large windows that fill the rooms with natural light. There is a fully fitted and equipped kitchen and one of the notable features of this property is the inside and spacious outside dining areas, both large enough to seat 6 guests. And, after a day spent exploring the beaches and town, guests can relax on the private rooftop patio, with dining space and BBQ area and breath-taking views Guests have access to all resort amenities including 7 swimming pools, gym, and private beach access. The property is located within a gated community (includes 24hr security onsite) giving you a safe and secure experience. Guests also have full access to the grounds, including jogging and walking paths through the beautiful gardens. Although we provide a relaxing tranquil vacation, we also understand that staying connected is important so the apartment offers Wi-Fi, laptop workspace and international television. Other notable amenities are: •7 Swimming pools. (One is heated) •Full gym and sauna •6 Tennis courts •Onsite restaurant and bar (seasonal) •Basketball court •Playground •Football pitch • Private underground parking space with lift •A jogging/walking path through beautiful gardens