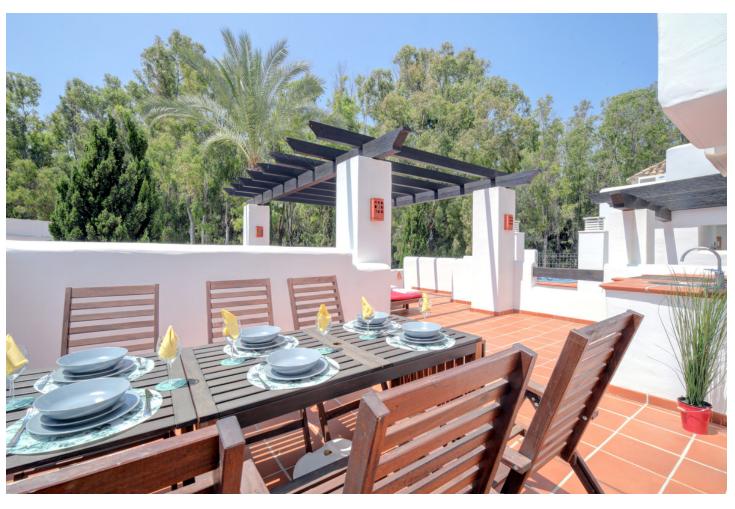

## Sales - Apartment - Estepona 720.000€

www.mibgroup.es +34 662 58 96 58 info@mibgroup.es

Ref.-ID: MIBGR3517300 Estepona Apartment

3

2

120 m2

This exquisite beachfront apartment, situated in the Prestigious Alcazaba Beach Resort, just a few steps from the beautiful beach of Estepona offers all the perks of a modern beach resort. Furnished to accommodate 6 guests, this property is wonderfully styled with modern décor, with a fresh Scandinavian style allowing for full relaxation. The Master Bedroom has a comfortable double bed coupled with an en-suite bathroom, where you also have access onto the veranda. The other two bedrooms are furnished with twin beds and feature large windows that fill the rooms with natural light. There is a fully fitted and equipped kitchen and one of the notable features of this property is the inside and spacious outside dining areas, both large enough to seat 6 guests. And, after a day spent exploring the beaches and town, guests can relax on the private rooftop patio, with dining space and BBQ area and breath-taking views Guests have access to all resort amenities including 7 swimming pools, gym, and private beach access. The property is located within a gated community (includes 24hr security onsite) giving you a safe and secure experience. Guests also have full access to the grounds, including jogging and walking paths through the beautiful gardens. Although we provide a relaxing tranquil vacation, we also understand that staying connected is important so the apartment offers Wi-Fi, laptop workspace and international television. Other notable amenities are: •7 Swimming pools. (One is heated) •Full gym and sauna •6 Tennis courts •Onsite restaurant and bar (seasonal) •Basketball court •Playground •Football pitch • Private underground parking space with lift •A jogging/walking path through beautiful gardens