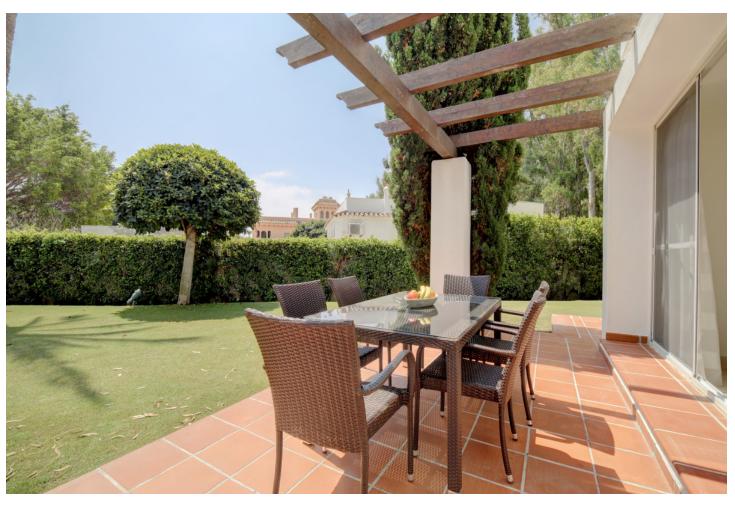

## Sales - Apartment - Estepona 720.000€

www.mibgroup.es +34 662 58 96 58 info@mibgroup.es

Ref.-ID: MIBGR3517300 Estepona Apartment

3

2

120 m2

This exquisite beachfront apartment, situated in the Prestigious Alcazaba Beach Resort, just a few steps from the beautiful beach of Estepona offers all the perks of a modern beach resort. Furnished to accommodate 6 guests, this property is wonderfully styled with modern décor, with a fresh Scandinavian style allowing for full relaxation. The Master Bedroom has a comfortable double bed coupled with an en-suite bathroom, where you also have access onto the veranda. The other two bedrooms are furnished with twin beds and feature large windows that fill the rooms with natural light. There is a fully fitted and equipped kitchen and one of the notable features of this property is the inside and spacious outside dining areas, both large enough to seat 6 guests. And, after a day spent exploring the beaches and town, guests can relax on the private rooftop patio, with dining space and BBQ area and breath-taking views Guests have access to all resort amenities including 7 swimming pools, gym, and private beach access. The property is located within a gated community (includes 24hr security onsite) giving you a safe and secure experience. Guests also have full access to the grounds, including jogging and walking paths through the beautiful gardens. Although we provide a relaxing tranquil vacation, we also understand that staying connected is important so the apartment offers Wi-Fi, laptop workspace and international television. Other notable amenities are: •7 Swimming pools. (One is heated) •Full gym and sauna •6 Tennis courts •Onsite restaurant and bar (seasonal) •Basketball court •Playground •Football pitch • Private underground parking space with lift •A jogging/walking path through beautiful gardens