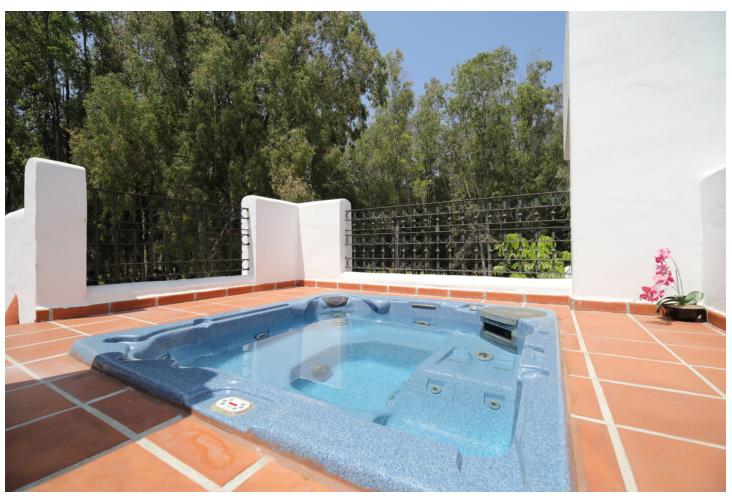

## Sales - Apartment - Estepona 720.000€

www.mibgroup.es +34 662 58 96 58 info@mibgroup.es

Ref.-ID: MIBGR3517300 Estepona Apartment

3

2

120 m2

This exquisite beachfront apartment, situated in the Prestigious Alcazaba Beach Resort, just a few steps from the beautiful beach of Estepona offers all the perks of a modern beach resort. Furnished to accommodate 6 guests, this property is wonderfully styled with modern décor, with a fresh Scandinavian style allowing for full relaxation. The Master Bedroom has a comfortable double bed coupled with an en-suite bathroom, where you also have access onto the veranda. The other two bedrooms are furnished with twin beds and feature large windows that fill the rooms with natural light. There is a fully fitted and equipped kitchen and one of the notable features of this property is the inside and spacious outside dining areas, both large enough to seat 6 guests. And, after a day spent exploring the beaches and town, guests can relax on the private rooftop patio, with dining space and BBQ area and breath-taking views Guests have access to all resort amenities including 7 swimming pools, gym, and private beach access. The property is located within a gated community (includes 24hr security onsite) giving you a safe and secure experience. Guests also have full access to the grounds, including jogging and walking paths through the beautiful gardens. Although we provide a relaxing tranquil vacation, we also understand that staying connected is important so the apartment offers Wi-Fi, laptop workspace and international television. Other notable amenities are: •7 Swimming pools. (One is heated) •Full gym and sauna •6 Tennis courts •Onsite restaurant and bar (seasonal) •Basketball court •Playground •Football pitch • Private underground parking space with lift •A jogging/walking path through beautiful gardens