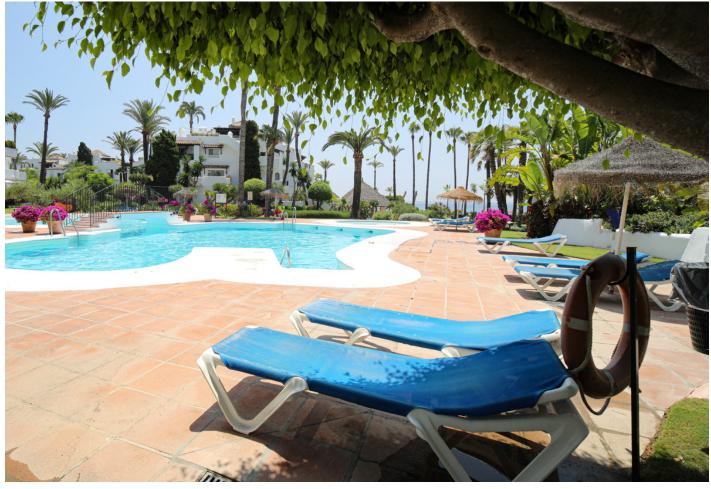

## Sales - Apartment - Estepona 720.000€

www.mibgroup.es +34 662 58 96 58 info@mibgroup.es

Ref.-ID: MIBGR3517300 Estepona Apartment

3

2

120 m2

This exquisite beachfront apartment, situated in the Prestigious Alcazaba Beach Resort, just a few steps from the beautiful beach of Estepona offers all the perks of a modern beach resort. Furnished to accommodate 6 guests, this property is wonderfully styled with modern décor, with a fresh Scandinavian style allowing for full relaxation. The Master Bedroom has a comfortable double bed coupled with an en-suite bathroom, where you also have access onto the veranda. The other two bedrooms are furnished with twin beds and feature large windows that fill the rooms with natural light. There is a fully fitted and equipped kitchen and one of the notable features of this property is the inside and spacious outside dining areas, both large enough to seat 6 guests. And, after a day spent exploring the beaches and town, guests can relax on the private rooftop patio, with dining space and BBQ area and breath-taking views Guests have access to all resort amenities including 7 swimming pools, gym, and private beach access. The property is located within a gated community (includes 24hr security onsite) giving you a safe and secure experience. Guests also have full access to the grounds, including jogging and walking paths through the beautiful gardens. Although we provide a relaxing tranquil vacation, we also understand that staying connected is important so the apartment offers Wi-Fi, laptop workspace and international television. Other notable amenities are: •7 Swimming pools. (One is heated) •Full gym and sauna •6 Tennis courts •Onsite restaurant and bar (seasonal) •Basketball court •Playground •Football pitch • Private underground parking space with lift •A jogging/walking path through beautiful gardens