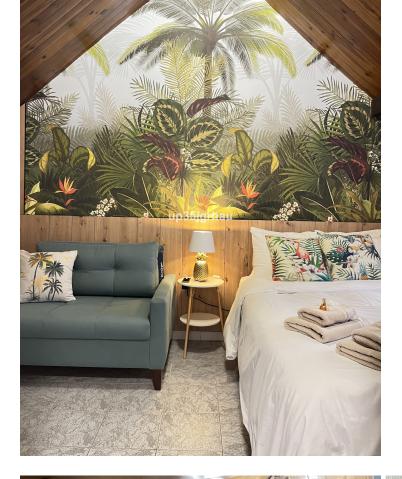

Studio in the center of Estepona, 50 meters from the beach, in a quiet alley on the first floor. The apartment has a fully fitted kitchen with a dining room, a living-bedroom with a built-in wardrobe and a bathroom with a shower. It is sold furnished. Ideal for investment due to its unbeatable location, it can be rented for long term or short term throughout the year. Middle Floor Studio, Estepona, Costa del Sol. 1 Bedroom, 1 Bathroom, Built 25 m<sup>2</sup>. Setting : Town, Beachside, Close To Shops, Close To Sea, Close To Schools. Orientation : South East. Condition : Excellent. Climate Control : Air Conditioning, Hot A/C, Cold A/C. Views : Beach, Street. Furniture : Fully Furnished. Kitchen : Fully Fitted. Parking : Garage, Covered, Private. Utilities : Electricity, Drinkable Water. Category : Holiday Homes, Investment.