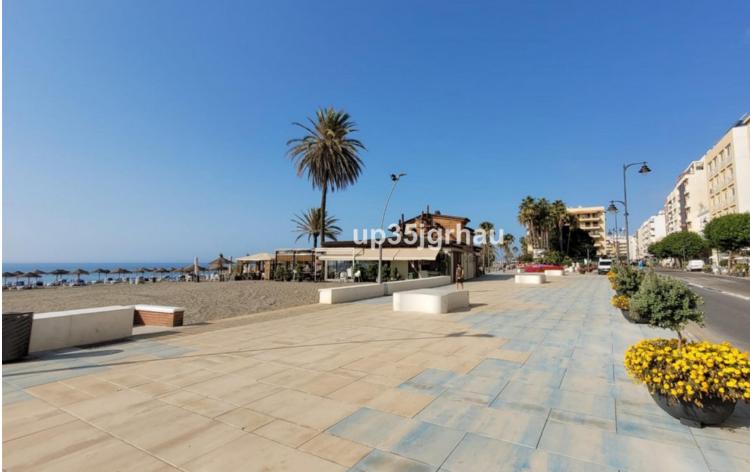

Studio in the center of Estepona, 50 meters from the beach, in a quiet alley on the first floor. The apartment has a fully fitted kitchen with a dining room, a living-bedroom with a built-in wardrobe and a bathroom with a shower. It is sold furnished. Ideal for investment due to its unbeatable location, it can be rented for long term or short term throughout the year. Middle Floor Studio, Estepona, Costa del Sol. 1 Bedroom, 1 Bathroom, Built 25 m<sup>2</sup>. Setting : Town, Beachside, Close To Shops, Close To Sea, Close To Schools. Orientation : South East. Condition : Excellent. Climate Control : Air Conditioning, Hot A/C, Cold A/C. Views : Beach, Street. Furniture : Fully Furnished. Kitchen : Fully Fitted. Parking : Garage, Covered, Private. Utilities : Electricity, Drinkable Water. Category : Holiday Homes, Investment.