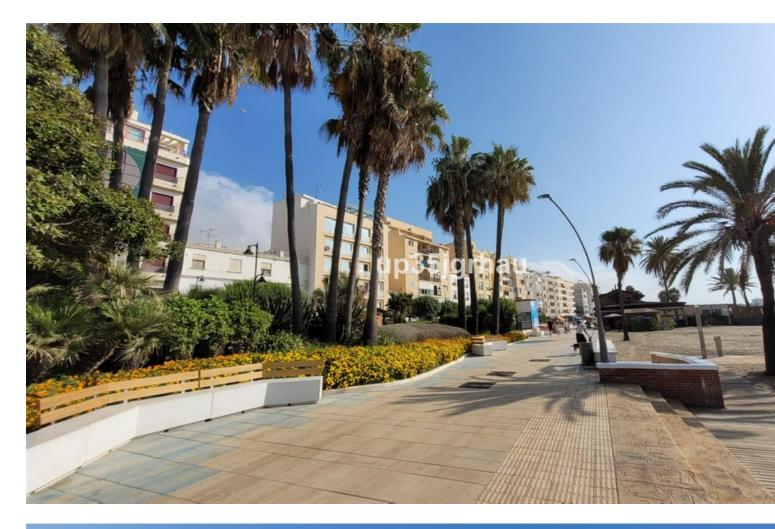

Studio in the center of Estepona, 50 meters from the beach, in a quiet alley on the first floor. The apartment has a fully fitted kitchen with a dining room, a living-bedroom with a built-in wardrobe and a bathroom with a shower. It is sold furnished. Ideal for investment due to its unbeatable location, it can be rented for long term or short term throughout the year. Middle Floor Studio, Estepona, Costa del Sol. 1 Bedroom, 1 Bathroom, Built 25 m<sup>2</sup>. Setting : Town, Beachside, Close To Shops, Close To Sea, Close To Schools. Orientation : South East. Condition : Excellent. Climate Control : Air Conditioning, Hot A/C, Cold A/C. Views : Beach, Street. Furniture : Fully Furnished. Kitchen : Fully Fitted. Parking : Garage, Covered, Private. Utilities : Electricity, Drinkable Water. Category : Holiday Homes, Investment.