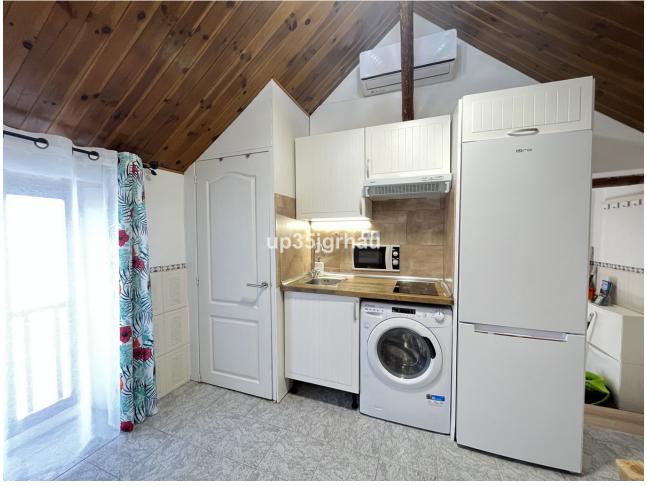

Studio in the center of Estepona, 50 meters from the beach, in a quiet alley on the first floor. The apartment has a fully fitted kitchen with a dining room, a living-bedroom with a built-in wardrobe and a bathroom with a shower. It is sold furnished. Ideal for investment due to its unbeatable location, it can be rented for long term or short term throughout the year. Middle Floor Studio, Estepona, Costa del Sol. 1 Bedroom, 1 Bathroom, Built 25 m<sup>2</sup>. Setting : Town, Beachside, Close To Shops, Close To Sea, Close To Schools. Orientation : South East. Condition : Excellent. Climate Control : Air Conditioning, Hot A/C, Cold A/C. Views : Beach, Street. Furniture : Fully Furnished. Kitchen : Fully Fitted. Parking : Garage, Covered, Private. Utilities : Electricity, Drinkable Water. Category : Holiday Homes, Investment.