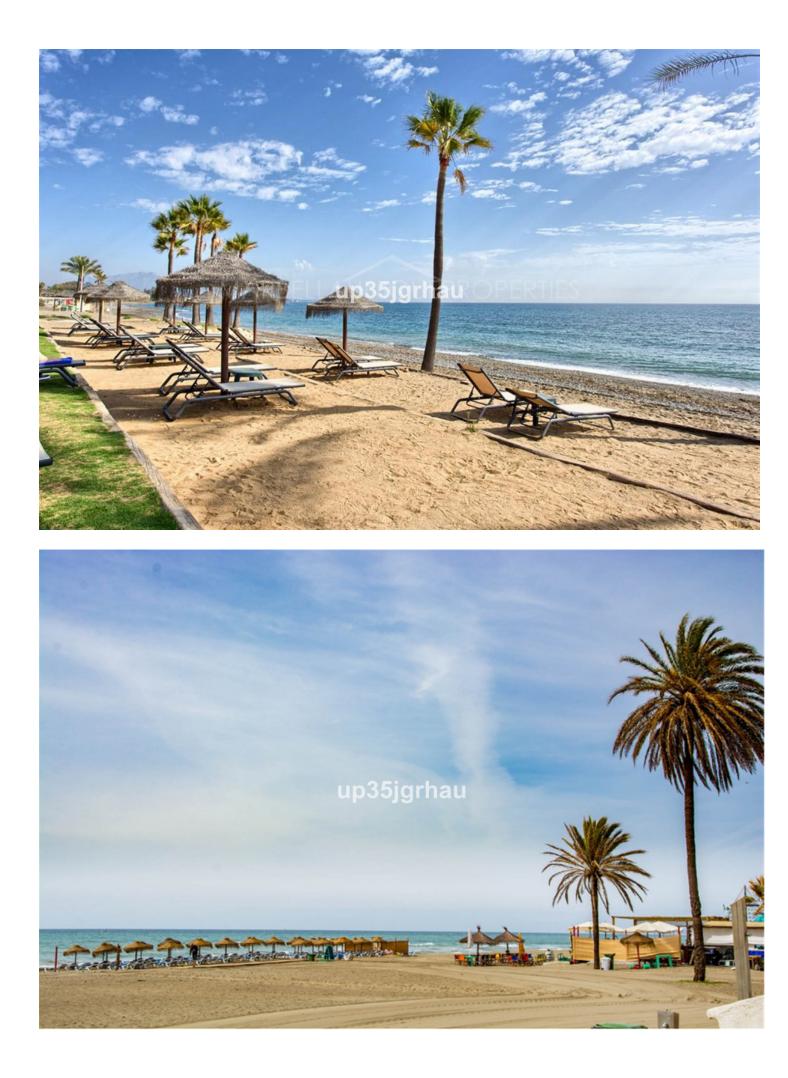

Studio in the center of Estepona, 50 meters from the beach, in a quiet alley on the first floor. The apartment has a fully fitted kitchen with a dining room, a living-bedroom with a built-in wardrobe and a bathroom with a shower. It is sold furnished. Ideal for investment due to its unbeatable location, it can be rented for long term or short term throughout the year. Middle Floor Studio, Estepona, Costa del Sol. 1 Bedroom, 1 Bathroom, Built 25 m<sup>2</sup>. Setting : Town, Beachside, Close To Shops, Close To Sea, Close To Schools. Orientation : South East. Condition : Excellent. Climate Control : Air Conditioning, Hot A/C, Cold A/C. Views : Beach, Street. Furniture : Fully Furnished. Kitchen : Fully Fitted. Parking : Garage, Covered, Private. Utilities : Electricity, Drinkable Water. Category : Holiday Homes, Investment.