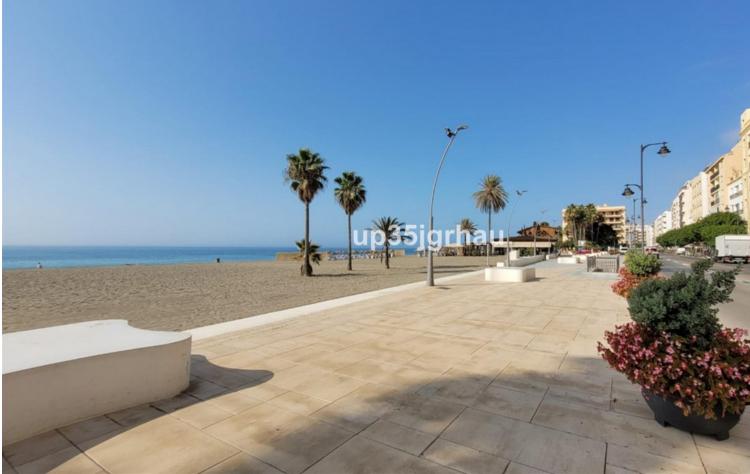

Studio in the center of Estepona, 50 meters from the beach, in a quiet alley on the first floor. The apartment has a fully fitted kitchen with a dining room, a living-bedroom with a built-in wardrobe and a bathroom with a shower. It is sold furnished. Ideal for investment due to its unbeatable location, it can be rented for long term or short term throughout the year. Middle Floor Studio, Estepona, Costa del Sol. 1 Bedroom, 1 Bathroom, Built 25 m<sup>2</sup>. Setting : Town, Beachside, Close To Shops, Close To Sea, Close To Schools. Orientation : South East. Condition : Excellent. Climate Control : Air Conditioning, Hot A/C, Cold A/C. Views : Beach, Street. Furniture : Fully Furnished. Kitchen : Fully Fitted. Parking : Garage, Covered, Private. Utilities : Electricity, Drinkable Water. Category : Holiday Homes, Investment.