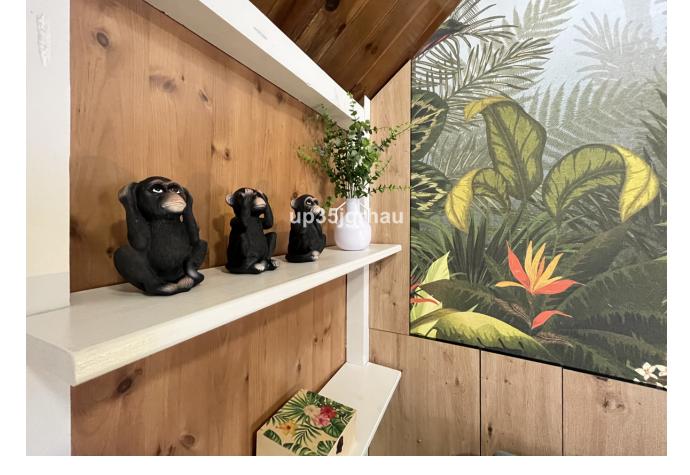

Studio in the center of Estepona, 50 meters from the beach, in a quiet alley on the first floor. The apartment has a fully fitted kitchen with a dining room, a living-bedroom with a built-in wardrobe and a bathroom with a shower. It is sold furnished. Ideal for investment due to its unbeatable location, it can be rented for long term or short term throughout the year. Middle Floor Studio, Estepona, Costa del Sol. 1 Bedroom, 1 Bathroom, Built 25 m<sup>2</sup>. Setting : Town, Beachside, Close To Shops, Close To Sea, Close To Schools. Orientation : South East. Condition : Excellent. Climate Control : Air Conditioning, Hot A/C, Cold A/C. Views : Beach, Street. Furniture : Fully Furnished. Kitchen : Fully Fitted. Parking : Garage, Covered, Private. Utilities : Electricity, Drinkable Water. Category : Holiday Homes, Investment.