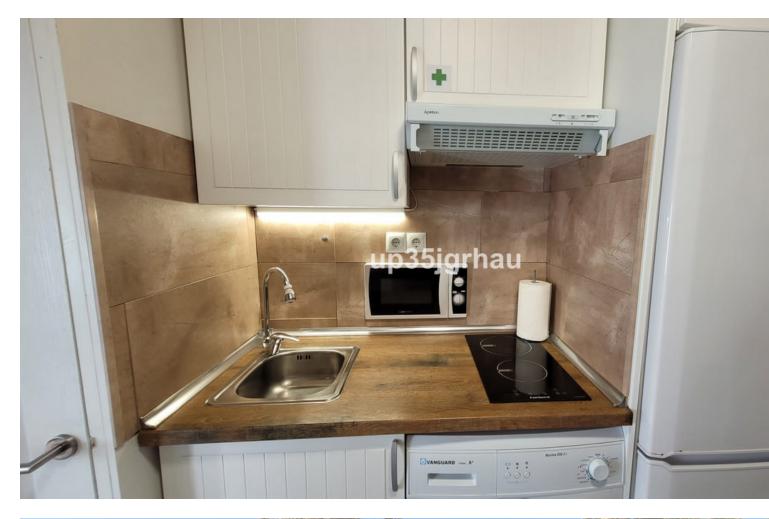

Studio in the center of Estepona, 50 meters from the beach, in a quiet alley on the first floor. The apartment has a fully fitted kitchen with a dining room, a living-bedroom with a built-in wardrobe and a bathroom with a shower. It is sold furnished. Ideal for investment due to its unbeatable location, it can be rented for long term or short term throughout the year. Middle Floor Studio, Estepona, Costa del Sol. 1 Bedroom, 1 Bathroom, Built 25 m<sup>2</sup>. Setting : Town, Beachside, Close To Shops, Close To Sea, Close To Schools. Orientation : South East. Condition : Excellent. Climate Control : Air Conditioning, Hot A/C, Cold A/C. Views : Beach, Street. Furniture : Fully Furnished. Kitchen : Fully Fitted. Parking : Garage, Covered, Private. Utilities : Electricity, Drinkable Water. Category : Holiday Homes, Investment.