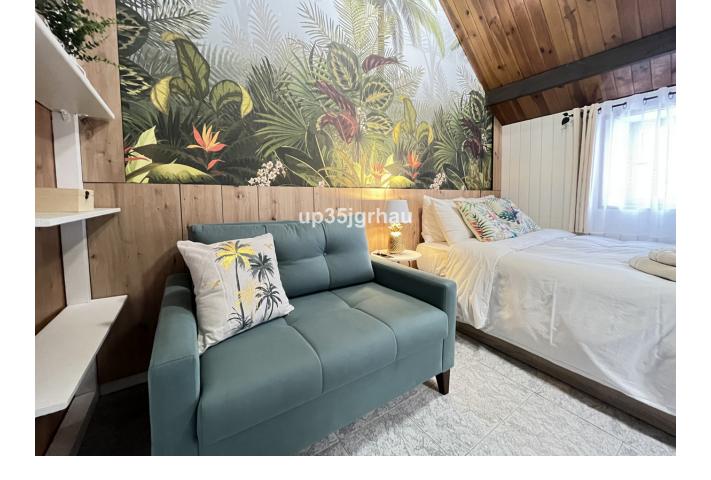

Studio in the center of Estepona, 50 meters from the beach, in a quiet alley on the first floor. The apartment has a fully fitted kitchen with a dining room, a living-bedroom with a built-in wardrobe and a bathroom with a shower. It is sold furnished. Ideal for investment due to its unbeatable location, it can be rented for long term or short term throughout the year. Middle Floor Studio, Estepona, Costa del Sol. 1 Bedroom, 1 Bathroom, Built 25 m<sup>2</sup>. Setting : Town, Beachside, Close To Shops, Close To Sea, Close To Schools. Orientation : South East. Condition : Excellent. Climate Control : Air Conditioning, Hot A/C, Cold A/C. Views : Beach, Street. Furniture : Fully Furnished. Kitchen : Fully Fitted. Parking : Garage, Covered, Private. Utilities : Electricity, Drinkable Water. Category : Holiday Homes, Investment.