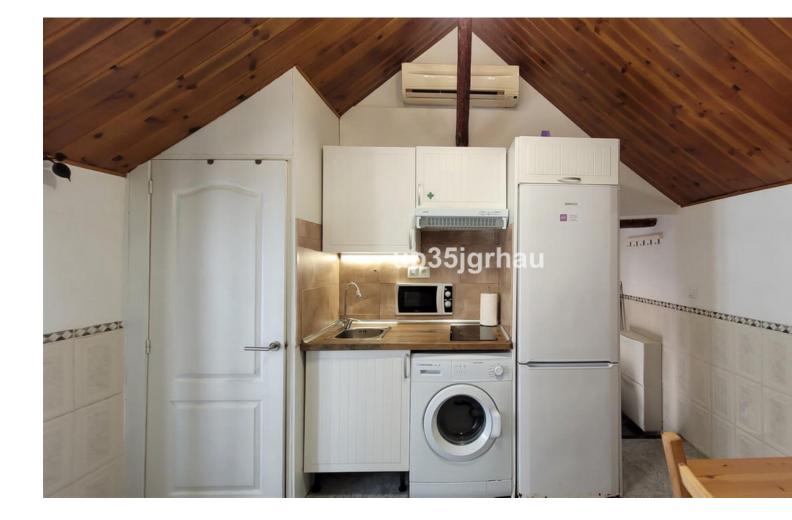

Studio in the center of Estepona, 50 meters from the beach, in a quiet alley on the first floor. The apartment has a fully fitted kitchen with a dining room, a living-bedroom with a built-in wardrobe and a bathroom with a shower. It is sold furnished. Ideal for investment due to its unbeatable location, it can be rented for long term or short term throughout the year. Middle Floor Studio, Estepona, Costa del Sol. 1 Bedroom, 1 Bathroom, Built 25 m<sup>2</sup>. Setting : Town, Beachside, Close To Shops, Close To Sea, Close To Schools. Orientation : South East. Condition : Excellent. Climate Control : Air Conditioning, Hot A/C, Cold A/C. Views : Beach, Street. Furniture : Fully Furnished. Kitchen : Fully Fitted. Parking : Garage, Covered, Private. Utilities : Electricity, Drinkable Water. Category : Holiday Homes, Investment.