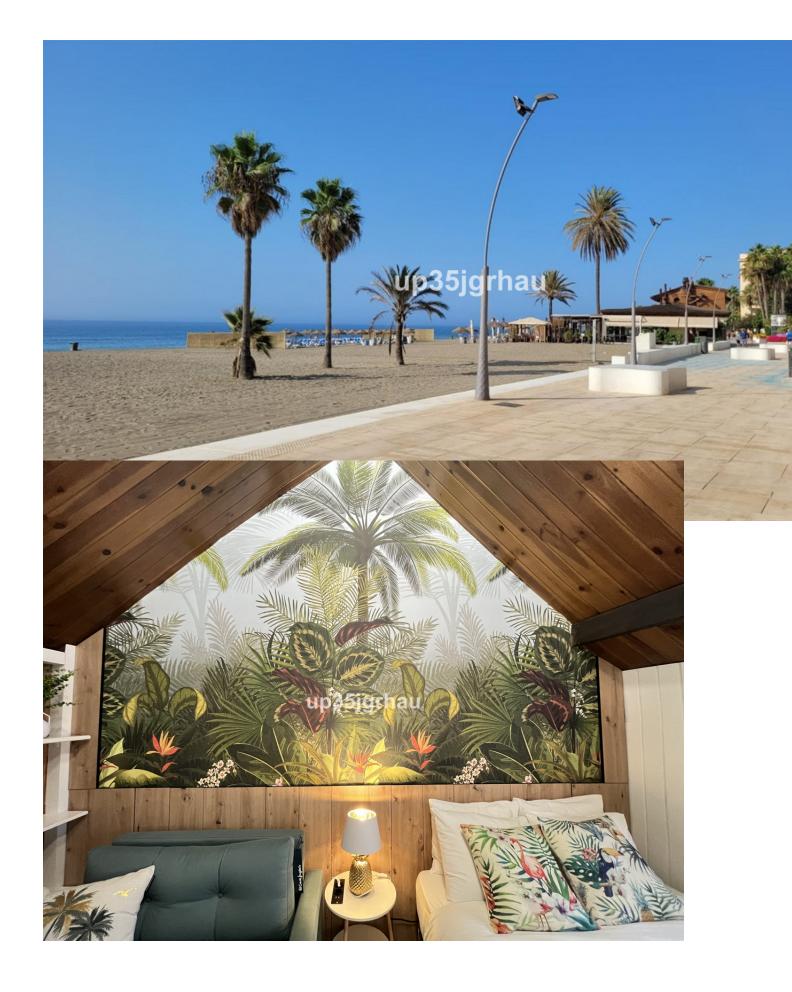

Studio in the center of Estepona, 50 meters from the beach, in a quiet alley on the first floor. The apartment has a fully fitted kitchen with a dining room, a living-bedroom with a built-in wardrobe and a bathroom with a shower. It is sold furnished. Ideal for investment due to its unbeatable location, it can be rented for long term or short term throughout the year. Middle Floor Studio, Estepona, Costa del Sol. 1 Bedroom, 1 Bathroom, Built 25 m<sup>2</sup>. Setting : Town, Beachside, Close To Shops, Close To Sea, Close To Schools. Orientation : South East. Condition : Excellent. Climate Control : Air Conditioning, Hot A/C, Cold A/C. Views : Beach, Street. Furniture : Fully Furnished. Kitchen : Fully Fitted. Parking : Garage, Covered, Private. Utilities : Electricity, Drinkable Water. Category : Holiday Homes, Investment.