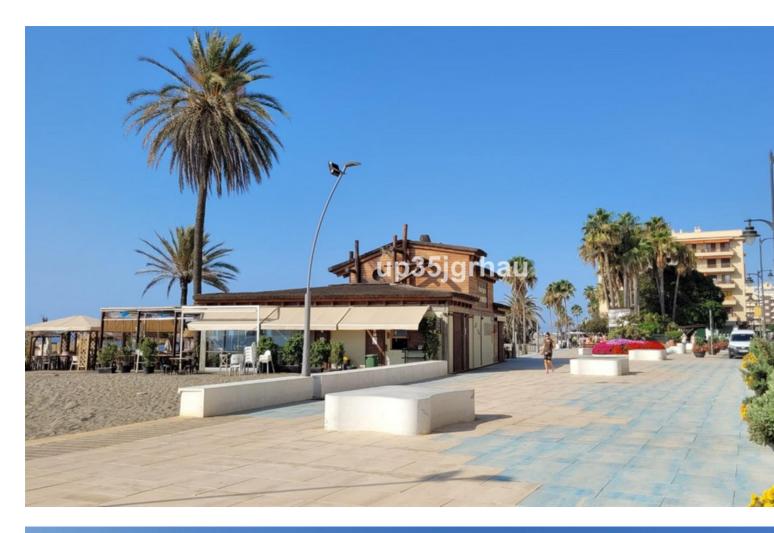

Studio in the center of Estepona, 50 meters from the beach, in a quiet alley on the first floor. The apartment has a fully fitted kitchen with a dining room, a living-bedroom with a built-in wardrobe and a bathroom with a shower. It is sold furnished. Ideal for investment due to its unbeatable location, it can be rented for long term or short term throughout the year. Middle Floor Studio, Estepona, Costa del Sol. 1 Bedroom, 1 Bathroom, Built 25 m<sup>2</sup>. Setting : Town, Beachside, Close To Shops, Close To Sea, Close To Schools. Orientation : South East. Condition : Excellent. Climate Control : Air Conditioning, Hot A/C, Cold A/C. Views : Beach, Street. Furniture : Fully Furnished. Kitchen : Fully Fitted. Parking : Garage, Covered, Private. Utilities : Electricity, Drinkable Water. Category : Holiday Homes, Investment.