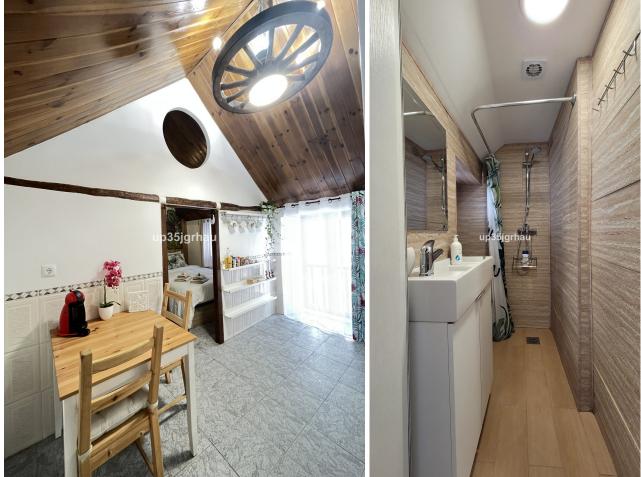

Studio in the center of Estepona, 50 meters from the beach, in a quiet alley on the first floor. The apartment has a fully fitted kitchen with a dining room, a living-bedroom with a built-in wardrobe and a bathroom with a shower. It is sold furnished. Ideal for investment due to its unbeatable location, it can be rented for long term or short term throughout the year. Middle Floor Studio, Estepona, Costa del Sol. 1 Bedroom, 1 Bathroom, Built 25 m<sup>2</sup>. Setting : Town, Beachside, Close To Shops, Close To Sea, Close To Schools. Orientation : South East. Condition : Excellent. Climate Control : Air Conditioning, Hot A/C, Cold A/C. Views : Beach, Street. Furniture : Fully Furnished. Kitchen : Fully Fitted. Parking : Garage, Covered, Private. Utilities : Electricity, Drinkable Water. Category : Holiday Homes, Investment.