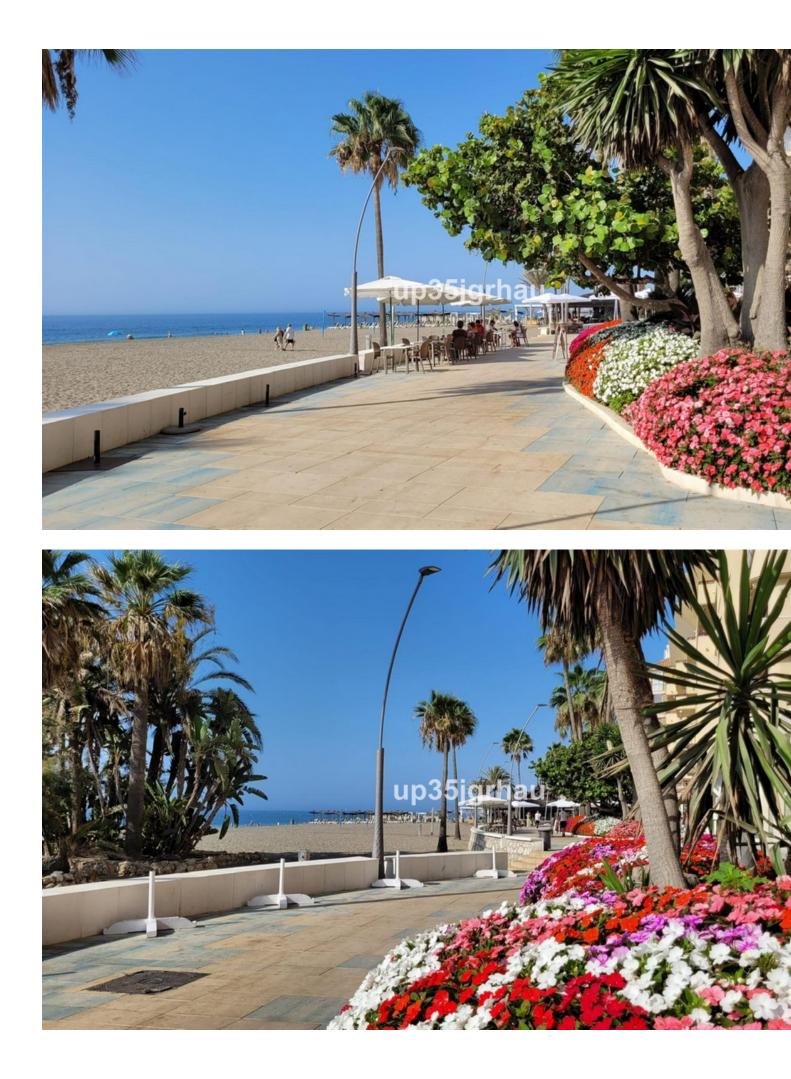

Studio in the center of Estepona, 50 meters from the beach, in a quiet alley on the first floor. The apartment has a fully fitted kitchen with a dining room, a living-bedroom with a built-in wardrobe and a bathroom with a shower. It is sold furnished. Ideal for investment due to its unbeatable location, it can be rented for long term or short term throughout the year. Middle Floor Studio, Estepona, Costa del Sol. 1 Bedroom, 1 Bathroom, Built 25 m<sup>2</sup>. Setting : Town, Beachside, Close To Shops, Close To Sea, Close To Schools. Orientation : South East. Condition : Excellent. Climate Control : Air Conditioning, Hot A/C, Cold A/C. Views : Beach, Street. Furniture : Fully Furnished. Kitchen : Fully Fitted. Parking : Garage, Covered, Private. Utilities : Electricity, Drinkable Water. Category : Holiday Homes, Investment.