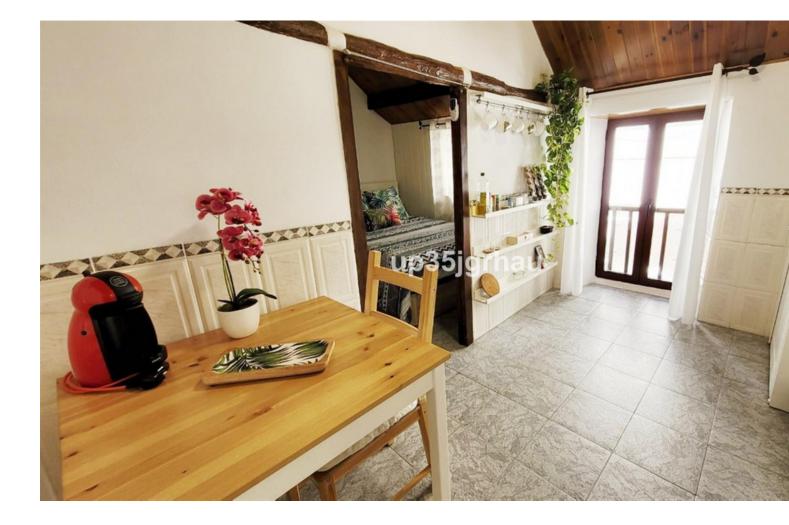

Studio in the center of Estepona, 50 meters from the beach, in a quiet alley on the first floor. The apartment has a fully fitted kitchen with a dining room, a living-bedroom with a built-in wardrobe and a bathroom with a shower. It is sold furnished. Ideal for investment due to its unbeatable location, it can be rented for long term or short term throughout the year. Middle Floor Studio, Estepona, Costa del Sol. 1 Bedroom, 1 Bathroom, Built 25 m<sup>2</sup>. Setting : Town, Beachside, Close To Shops, Close To Sea, Close To Schools. Orientation : South East. Condition : Excellent. Climate Control : Air Conditioning, Hot A/C, Cold A/C. Views : Beach, Street. Furniture : Fully Furnished. Kitchen : Fully Fitted. Parking : Garage, Covered, Private. Utilities : Electricity, Drinkable Water. Category : Holiday Homes, Investment.