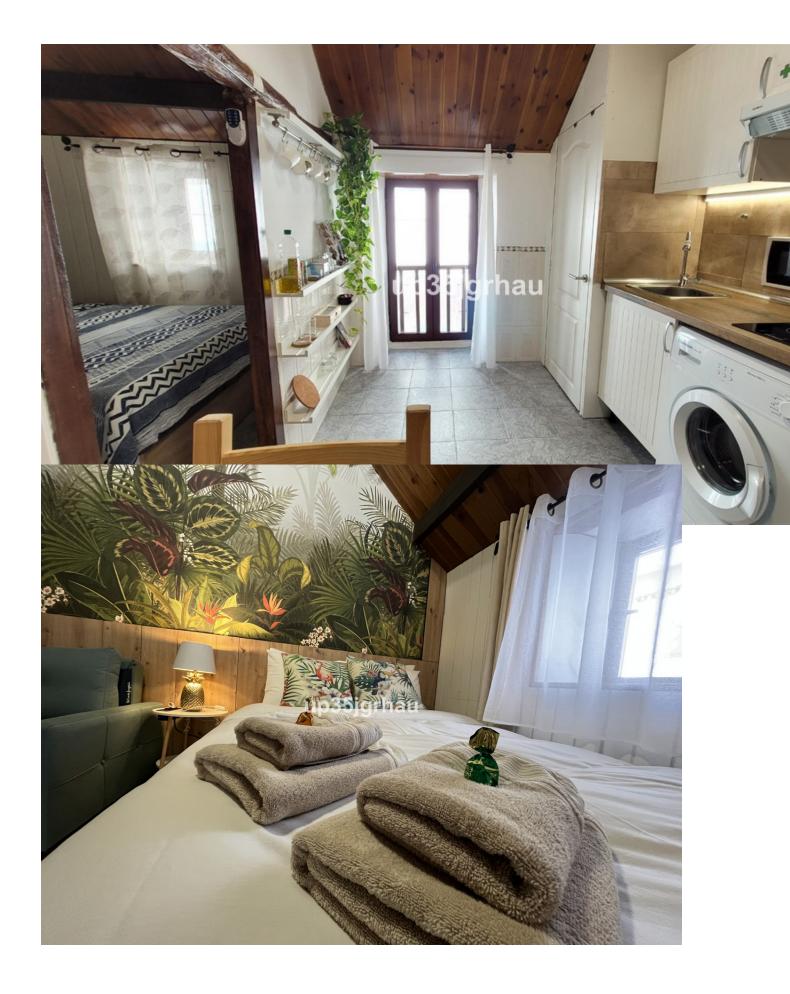

Studio in the center of Estepona, 50 meters from the beach, in a quiet alley on the first floor. The apartment has a fully fitted kitchen with a dining room, a living-bedroom with a built-in wardrobe and a bathroom with a shower. It is sold furnished. Ideal for investment due to its unbeatable location, it can be rented for long term or short term throughout the year. Middle Floor Studio, Estepona, Costa del Sol. 1 Bedroom, 1 Bathroom, Built 25 m<sup>2</sup>. Setting : Town, Beachside, Close To Shops, Close To Sea, Close To Schools. Orientation : South East. Condition : Excellent. Climate Control : Air Conditioning, Hot A/C, Cold A/C. Views : Beach, Street. Furniture : Fully Furnished. Kitchen : Fully Fitted. Parking : Garage, Covered, Private. Utilities : Electricity, Drinkable Water. Category : Holiday Homes, Investment.