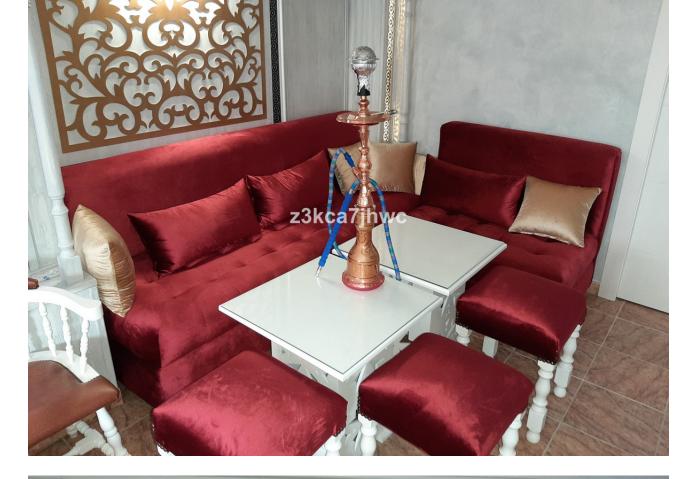

1

99 m2

"GREAT OPPORTUNITY" LEASE with Option to Buy: Pub with a "SPECIAL BAR" License. 135.000 Lease 60.000 Rent 800/month Pub with a "SPECIAL BAR" License, allowing a closing time until 4 am according to current regulations. Unique in Estepona, soundproofed, with hot / cold air conditioning, completely renovated and decorated with all brand new furniture, lighting system with remote control color graduation, bathroom adapted for the disabled. With a total area of 99m2 distributed over 2 floors plus 1 mezzanine. Ready to start a business like Bar with music where we will dance until dawn. Located in the center of Estepona and with the advantage of having the new car park that is being built with 500 spaces nearby. Go ahead and visit it and start a business with a future. In compliance with Decree of the Government of Andalusia 2182005 of October 11, the client is informed that notary, registration, and ITP expenses are not included in the price. On the contrary, real estate intermediation expenses are included. The consumer has the right to be given a copy of the corresponding Abbreviated Information Document for the home.