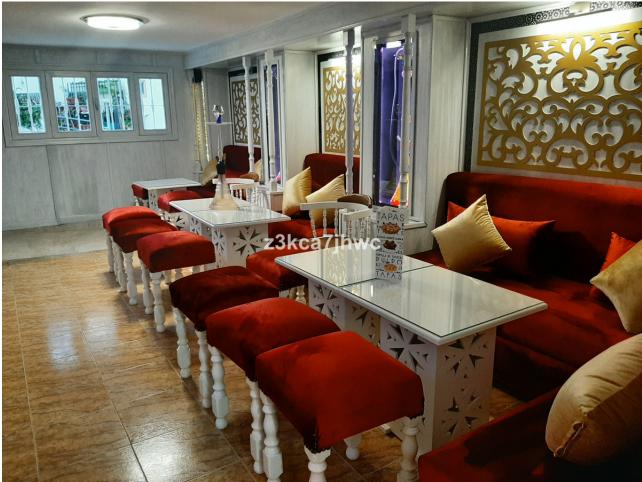

1

99 m2

"GREAT OPPORTUNITY" LEASE with Option to Buy: Pub with a "SPECIAL BAR" License. 135.000 Lease 60.000 Rent 800/month Pub with a "SPECIAL BAR" License, allowing a closing time until 4 am according to current regulations. Unique in Estepona, soundproofed, with hot / cold air conditioning, completely renovated and decorated with all brand new furniture, lighting system with remote control color graduation, bathroom adapted for the disabled. With a total area of 99m2 distributed over 2 floors plus 1 mezzanine. Ready to start a business like Bar with music where we will dance until dawn. Located in the center of Estepona and with the advantage of having the new car park that is being built with 500 spaces nearby. Go ahead and visit it and start a business with a future. In compliance with Decree of the Government of Andalusia 2182005 of October 11, the client is informed that notary, registration, and ITP expenses are not included in the price. On the contrary, real estate intermediation expenses are included. The consumer has the right to be given a copy of the corresponding Abbreviated Information Document for the home.