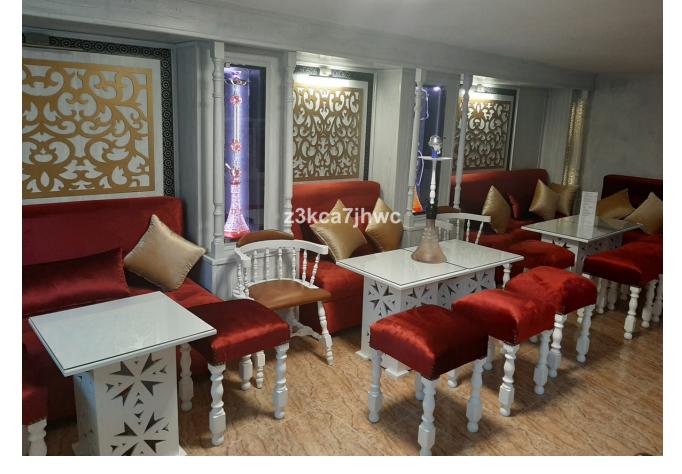

1

99 m2

"GREAT OPPORTUNITY" LEASE with Option to Buy: Pub with a "SPECIAL BAR" License. 135.000 Lease 60.000 Rent 800/month Pub with a "SPECIAL BAR" License, allowing a closing time until 4 am according to current regulations. Unique in Estepona, soundproofed, with hot / cold air conditioning, completely renovated and decorated with all brand new furniture, lighting system with remote control color graduation, bathroom adapted for the disabled. With a total area of 99m2 distributed over 2 floors plus 1 mezzanine. Ready to start a business like Bar with music where we will dance until dawn. Located in the center of Estepona and with the advantage of having the new car park that is being built with 500 spaces nearby. Go ahead and visit it and start a business with a future. In compliance with Decree of the Government of Andalusia 2182005 of October 11, the client is informed that notary, registration, and ITP expenses are not included in the price. On the contrary, real estate intermediation expenses are included. The consumer has the right to be given a copy of the corresponding Abbreviated Information Document for the home.