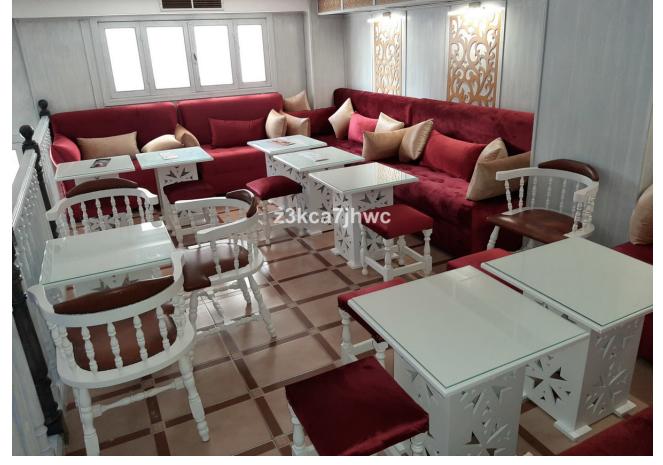

1

99 m2

"GREAT OPPORTUNITY" LEASE with Option to Buy: Pub with a "SPECIAL BAR" License. 135.000 Lease 60.000 Rent 800/month Pub with a "SPECIAL BAR" License, allowing a closing time until 4 am according to current regulations. Unique in Estepona, soundproofed, with hot / cold air conditioning, completely renovated and decorated with all brand new furniture, lighting system with remote control color graduation, bathroom adapted for the disabled. With a total area of 99m2 distributed over 2 floors plus 1 mezzanine. Ready to start a business like Bar with music where we will dance until dawn. Located in the center of Estepona and with the advantage of having the new car park that is being built with 500 spaces nearby. Go ahead and visit it and start a business with a future. In compliance with Decree of the Government of Andalusia 2182005 of October 11, the client is informed that notary, registration, and ITP expenses are not included in the price. On the contrary, real estate intermediation expenses are included. The consumer has the right to be given a copy of the corresponding Abbreviated Information Document for the home.