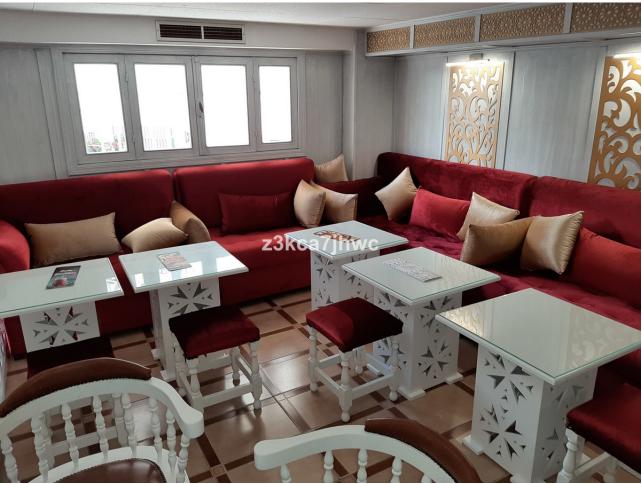

1

99 m2

"GREAT OPPORTUNITY" LEASE with Option to Buy: Pub with a "SPECIAL BAR" License. 135.000 Lease 60.000 Rent 800/month Pub with a "SPECIAL BAR" License, allowing a closing time until 4 am according to current regulations. Unique in Estepona, soundproofed, with hot / cold air conditioning, completely renovated and decorated with all brand new furniture, lighting system with remote control color graduation, bathroom adapted for the disabled. With a total area of 99m2 distributed over 2 floors plus 1 mezzanine. Ready to start a business like Bar with music where we will dance until dawn. Located in the center of Estepona and with the advantage of having the new car park that is being built with 500 spaces nearby. Go ahead and visit it and start a business with a future. In compliance with Decree of the Government of Andalusia 2182005 of October 11, the client is informed that notary, registration, and ITP expenses are not included in the price. On the contrary, real estate intermediation expenses are included. The consumer has the right to be given a copy of the corresponding Abbreviated Information Document for the home.