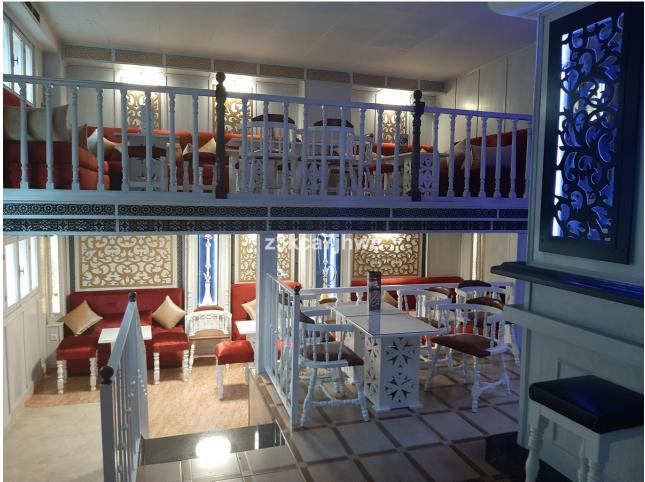

1

99 m2

"GREAT OPPORTUNITY" LEASE with Option to Buy: Pub with a "SPECIAL BAR" License. 135.000 Lease 60.000 Rent 800/month Pub with a "SPECIAL BAR" License, allowing a closing time until 4 am according to current regulations. Unique in Estepona, soundproofed, with hot / cold air conditioning, completely renovated and decorated with all brand new furniture, lighting system with remote control color graduation, bathroom adapted for the disabled. With a total area of 99m2 distributed over 2 floors plus 1 mezzanine. Ready to start a business like Bar with music where we will dance until dawn. Located in the center of Estepona and with the advantage of having the new car park that is being built with 500 spaces nearby. Go ahead and visit it and start a business with a future. In compliance with Decree of the Government of Andalusia 2182005 of October 11, the client is informed that notary, registration, and ITP expenses are not included in the price. On the contrary, real estate intermediation expenses are included. The consumer has the right to be given a copy of the corresponding Abbreviated Information Document for the home.