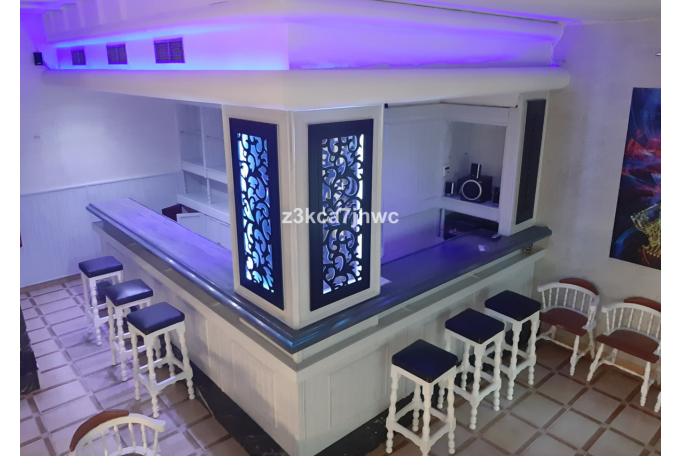

1

99 m2

"GREAT OPPORTUNITY" LEASE with Option to Buy: Pub with a "SPECIAL BAR" License. 135.000 Lease 60.000 Rent 800/month Pub with a "SPECIAL BAR" License, allowing a closing time until 4 am according to current regulations. Unique in Estepona, soundproofed, with hot / cold air conditioning, completely renovated and decorated with all brand new furniture, lighting system with remote control color graduation, bathroom adapted for the disabled. With a total area of 99m2 distributed over 2 floors plus 1 mezzanine. Ready to start a business like Bar with music where we will dance until dawn. Located in the center of Estepona and with the advantage of having the new car park that is being built with 500 spaces nearby. Go ahead and visit it and start a business with a future. In compliance with Decree of the Government of Andalusia 2182005 of October 11, the client is informed that notary, registration, and ITP expenses are not included in the price. On the contrary, real estate intermediation expenses are included. The consumer has the right to be given a copy of the corresponding Abbreviated Information Document for the home.