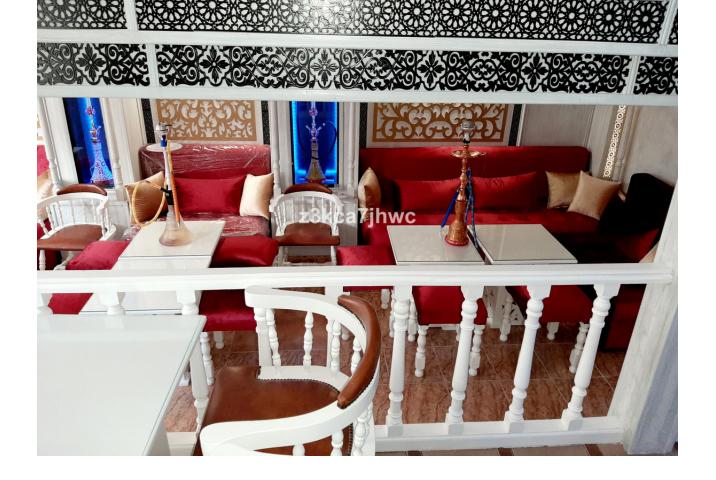

1

99 m2

"GREAT OPPORTUNITY" LEASE with Option to Buy: Pub with a "SPECIAL BAR" License. 135.000 Lease 60.000 Rent 800/month Pub with a "SPECIAL BAR" License, allowing a closing time until 4 am according to current regulations. Unique in Estepona, soundproofed, with hot / cold air conditioning, completely renovated and decorated with all brand new furniture, lighting system with remote control color graduation, bathroom adapted for the disabled. With a total area of 99m2 distributed over 2 floors plus 1 mezzanine. Ready to start a business like Bar with music where we will dance until dawn. Located in the center of Estepona and with the advantage of having the new car park that is being built with 500 spaces nearby. Go ahead and visit it and start a business with a future. In compliance with Decree of the Government of Andalusia 2182005 of October 11, the client is informed that notary, registration, and ITP expenses are not included in the price. On the contrary, real estate intermediation expenses are included. The consumer has the right to be given a copy of the corresponding Abbreviated Information Document for the home.