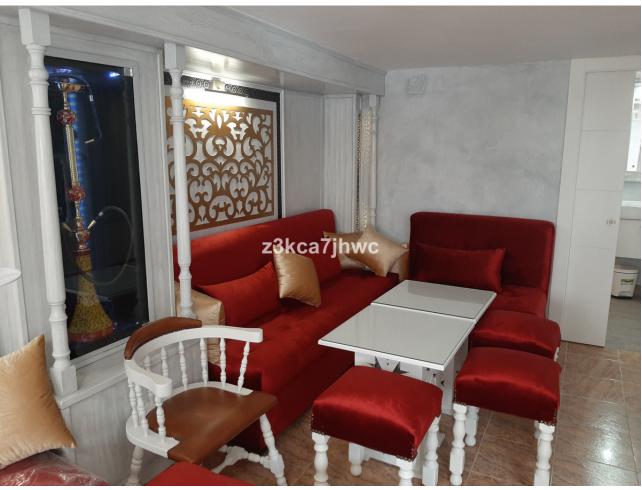

1

99 m2

"GREAT OPPORTUNITY" LEASE with Option to Buy: Pub with a "SPECIAL BAR" License. 135.000 Lease 60.000 Rent 800/month Pub with a "SPECIAL BAR" License, allowing a closing time until 4 am according to current regulations. Unique in Estepona, soundproofed, with hot / cold air conditioning, completely renovated and decorated with all brand new furniture, lighting system with remote control color graduation, bathroom adapted for the disabled. With a total area of 99m2 distributed over 2 floors plus 1 mezzanine. Ready to start a business like Bar with music where we will dance until dawn. Located in the center of Estepona and with the advantage of having the new car park that is being built with 500 spaces nearby. Go ahead and visit it and start a business with a future. In compliance with Decree of the Government of Andalusia 2182005 of October 11, the client is informed that notary, registration, and ITP expenses are not included in the price. On the contrary, real estate intermediation expenses are included. The consumer has the right to be given a copy of the corresponding Abbreviated Information Document for the home.