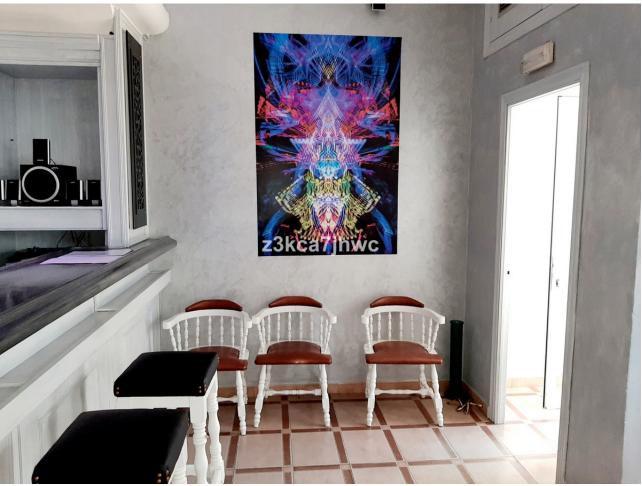

1

99 m2

"GREAT OPPORTUNITY" LEASE with Option to Buy: Pub with a "SPECIAL BAR" License. 135.000 Lease 60.000 Rent 800/month Pub with a "SPECIAL BAR" License, allowing a closing time until 4 am according to current regulations. Unique in Estepona, soundproofed, with hot / cold air conditioning, completely renovated and decorated with all brand new furniture, lighting system with remote control color graduation, bathroom adapted for the disabled. With a total area of 99m2 distributed over 2 floors plus 1 mezzanine. Ready to start a business like Bar with music where we will dance until dawn. Located in the center of Estepona and with the advantage of having the new car park that is being built with 500 spaces nearby. Go ahead and visit it and start a business with a future. In compliance with Decree of the Government of Andalusia 2182005 of October 11, the client is informed that notary, registration, and ITP expenses are not included in the price. On the contrary, real estate intermediation expenses are included. The consumer has the right to be given a copy of the corresponding Abbreviated Information Document for the home.