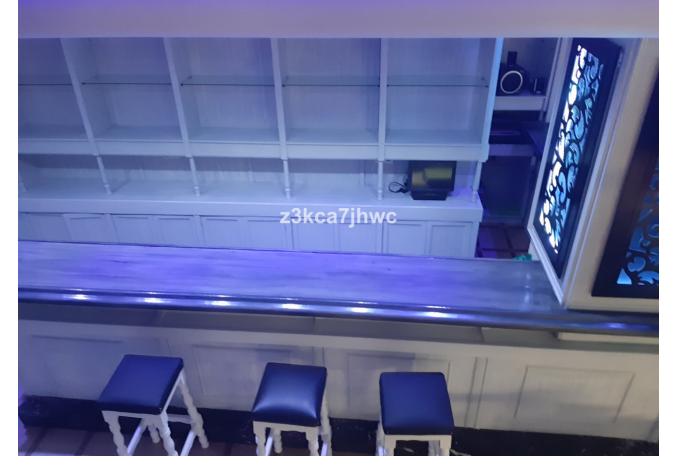

1

99 m2

"GREAT OPPORTUNITY" LEASE with Option to Buy: Pub with a "SPECIAL BAR" License. 135.000 Lease 60.000 Rent 800/month Pub with a "SPECIAL BAR" License, allowing a closing time until 4 am according to current regulations. Unique in Estepona, soundproofed, with hot / cold air conditioning, completely renovated and decorated with all brand new furniture, lighting system with remote control color graduation, bathroom adapted for the disabled. With a total area of 99m2 distributed over 2 floors plus 1 mezzanine. Ready to start a business like Bar with music where we will dance until dawn. Located in the center of Estepona and with the advantage of having the new car park that is being built with 500 spaces nearby. Go ahead and visit it and start a business with a future. In compliance with Decree of the Government of Andalusia 2182005 of October 11, the client is informed that notary, registration, and ITP expenses are not included in the price. On the contrary, real estate intermediation expenses are included. The consumer has the right to be given a copy of the corresponding Abbreviated Information Document for the home.