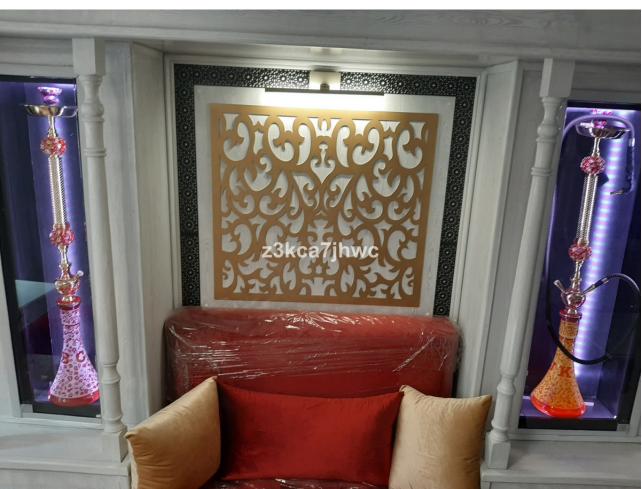

1

99 m2

"GREAT OPPORTUNITY" LEASE with Option to Buy: Pub with a "SPECIAL BAR" License. 135.000 Lease 60.000 Rent 800/month Pub with a "SPECIAL BAR" License, allowing a closing time until 4 am according to current regulations. Unique in Estepona, soundproofed, with hot / cold air conditioning, completely renovated and decorated with all brand new furniture, lighting system with remote control color graduation, bathroom adapted for the disabled. With a total area of 99m2 distributed over 2 floors plus 1 mezzanine. Ready to start a business like Bar with music where we will dance until dawn. Located in the center of Estepona and with the advantage of having the new car park that is being built with 500 spaces nearby. Go ahead and visit it and start a business with a future. In compliance with Decree of the Government of Andalusia 2182005 of October 11, the client is informed that notary, registration, and ITP expenses are not included in the price. On the contrary, real estate intermediation expenses are included. The consumer has the right to be given a copy of the corresponding Abbreviated Information Document for the home.