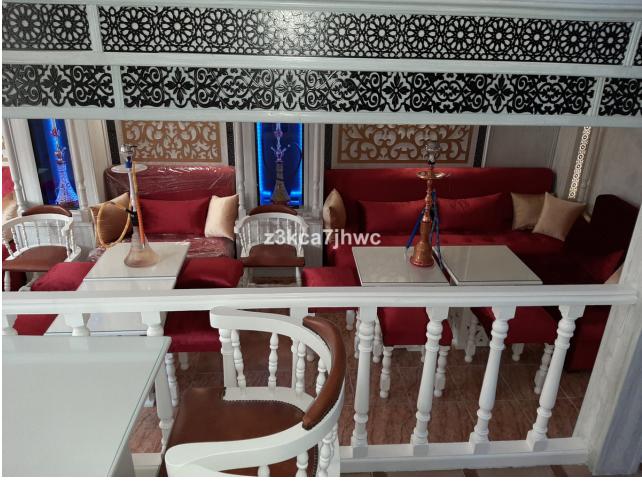

1

99 m2

"GREAT OPPORTUNITY" LEASE with Option to Buy: Pub with a "SPECIAL BAR" License. 135.000 Lease 60.000 Rent 800/month Pub with a "SPECIAL BAR" License, allowing a closing time until 4 am according to current regulations. Unique in Estepona, soundproofed, with hot / cold air conditioning, completely renovated and decorated with all brand new furniture, lighting system with remote control color graduation, bathroom adapted for the disabled. With a total area of 99m2 distributed over 2 floors plus 1 mezzanine. Ready to start a business like Bar with music where we will dance until dawn. Located in the center of Estepona and with the advantage of having the new car park that is being built with 500 spaces nearby. Go ahead and visit it and start a business with a future. In compliance with Decree of the Government of Andalusia 2182005 of October 11, the client is informed that notary, registration, and ITP expenses are not included in the price. On the contrary, real estate intermediation expenses are included. The consumer has the right to be given a copy of the corresponding Abbreviated Information Document for the home.