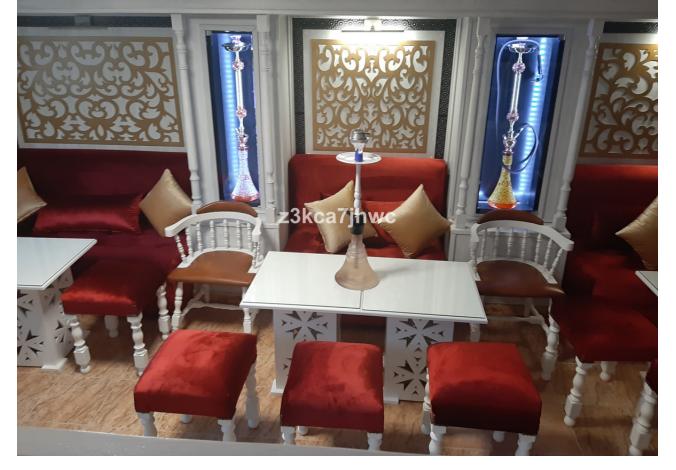

1

99 m2

"GREAT OPPORTUNITY" LEASE with Option to Buy: Pub with a "SPECIAL BAR" License. 135.000 Lease 60.000 Rent 800/month Pub with a "SPECIAL BAR" License, allowing a closing time until 4 am according to current regulations. Unique in Estepona, soundproofed, with hot / cold air conditioning, completely renovated and decorated with all brand new furniture, lighting system with remote control color graduation, bathroom adapted for the disabled. With a total area of 99m2 distributed over 2 floors plus 1 mezzanine. Ready to start a business like Bar with music where we will dance until dawn. Located in the center of Estepona and with the advantage of having the new car park that is being built with 500 spaces nearby. Go ahead and visit it and start a business with a future. In compliance with Decree of the Government of Andalusia 2182005 of October 11, the client is informed that notary, registration, and ITP expenses are not included in the price. On the contrary, real estate intermediation expenses are included. The consumer has the right to be given a copy of the corresponding Abbreviated Information Document for the home.