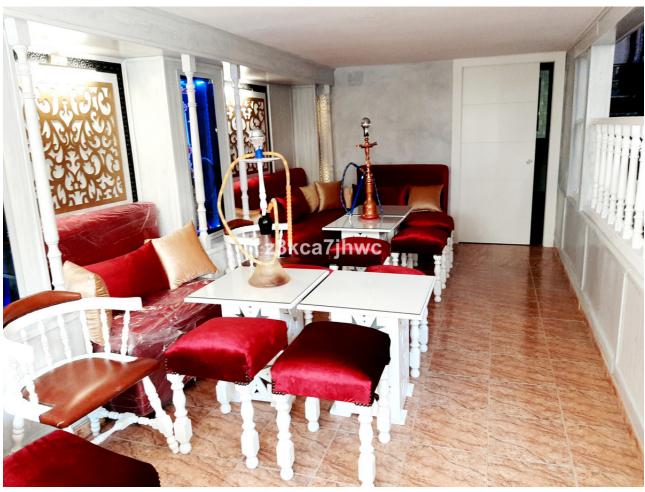

1

99 m2

"GREAT OPPORTUNITY" LEASE with Option to Buy: Pub with a "SPECIAL BAR" License. 135.000 Lease 60.000 Rent 800/month Pub with a "SPECIAL BAR" License, allowing a closing time until 4 am according to current regulations. Unique in Estepona, soundproofed, with hot / cold air conditioning, completely renovated and decorated with all brand new furniture, lighting system with remote control color graduation, bathroom adapted for the disabled. With a total area of 99m2 distributed over 2 floors plus 1 mezzanine. Ready to start a business like Bar with music where we will dance until dawn. Located in the center of Estepona and with the advantage of having the new car park that is being built with 500 spaces nearby. Go ahead and visit it and start a business with a future. In compliance with Decree of the Government of Andalusia 2182005 of October 11, the client is informed that notary, registration, and ITP expenses are not included in the price. On the contrary, real estate intermediation expenses are included. The consumer has the right to be given a copy of the corresponding Abbreviated Information Document for the home.