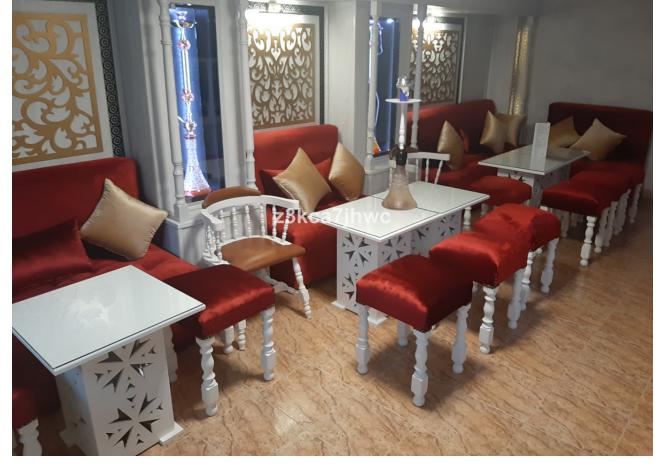

1

99 m2

"GREAT OPPORTUNITY" LEASE with Option to Buy: Pub with a "SPECIAL BAR" License. 135.000 Lease 60.000 Rent 800/month Pub with a "SPECIAL BAR" License, allowing a closing time until 4 am according to current regulations. Unique in Estepona, soundproofed, with hot / cold air conditioning, completely renovated and decorated with all brand new furniture, lighting system with remote control color graduation, bathroom adapted for the disabled. With a total area of 99m2 distributed over 2 floors plus 1 mezzanine. Ready to start a business like Bar with music where we will dance until dawn. Located in the center of Estepona and with the advantage of having the new car park that is being built with 500 spaces nearby. Go ahead and visit it and start a business with a future. In compliance with Decree of the Government of Andalusia 2182005 of October 11, the client is informed that notary, registration, and ITP expenses are not included in the price. On the contrary, real estate intermediation expenses are included. The consumer has the right to be given a copy of the corresponding Abbreviated Information Document for the home.