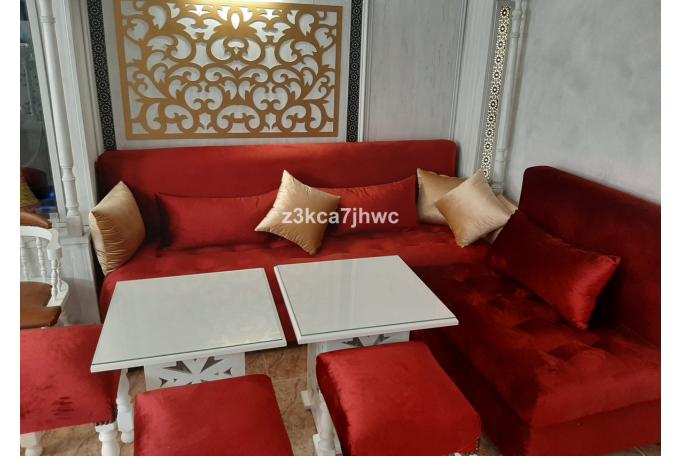

1

99 m2

"GREAT OPPORTUNITY" LEASE with Option to Buy: Pub with a "SPECIAL BAR" License. 135.000 Lease 60.000 Rent 800/month Pub with a "SPECIAL BAR" License, allowing a closing time until 4 am according to current regulations. Unique in Estepona, soundproofed, with hot / cold air conditioning, completely renovated and decorated with all brand new furniture, lighting system with remote control color graduation, bathroom adapted for the disabled. With a total area of 99m2 distributed over 2 floors plus 1 mezzanine. Ready to start a business like Bar with music where we will dance until dawn. Located in the center of Estepona and with the advantage of having the new car park that is being built with 500 spaces nearby. Go ahead and visit it and start a business with a future. In compliance with Decree of the Government of Andalusia 2182005 of October 11, the client is informed that notary, registration, and ITP expenses are not included in the price. On the contrary, real estate intermediation expenses are included. The consumer has the right to be given a copy of the corresponding Abbreviated Information Document for the home.