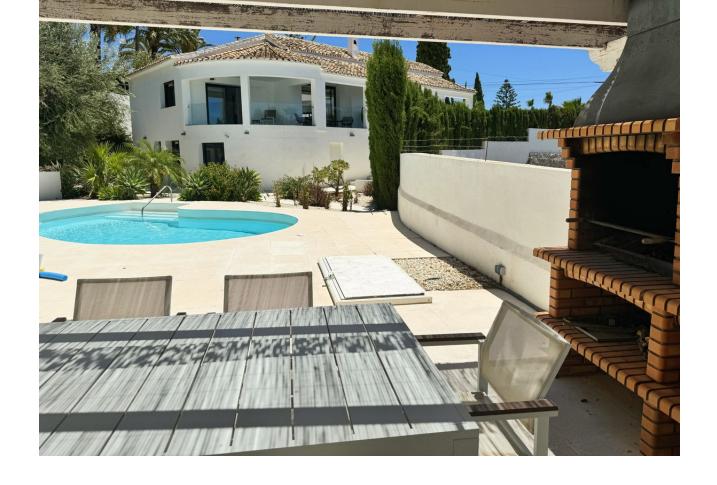

## Sales - House - El Rosario 2.995.000€

www.mibgroup.es +34 662 58 96 58 info@mibgroup.es

Ref.-ID: MIBGR3542665 El Rosario House

5

4

270 m2

1071 m2

Magnificent villa with stunning sea views. The villa has 5 bedrooms and 4 bathrooms, located in the El Rosario area, 3 bedrooms are located on the ground floor, each with its own bathroom. On the lower level there are two more bedrooms with a shared bathroom. A wonderful swimming pool on site surrounded by a well-kept garden and a barbecue area.

| Setting Close To Shops Close To Schools         | Orientation South South West West | <b>Condition</b> Excellent                                                                                                            | <b>Pool</b> Private       |
|-------------------------------------------------|-----------------------------------|---------------------------------------------------------------------------------------------------------------------------------------|---------------------------|
| Climate Control Air Conditioning                | <b>Views</b> Sea Garden Pool      | Features Covered Terrace Fitted Wardrobes Near Transport Private Terrace Utility Room Ensuite Bathroom Marble Flooring Double Glazing | Furniture Fully Furnished |
| Kitchen<br>Fully Fitted                         | Garden<br>Private                 | Security Entry Phone Alarm System                                                                                                     | Parking<br>Garage         |
| Utilities Electricity Drinkable Water Telephone | Category<br>Luxury                |                                                                                                                                       |                           |