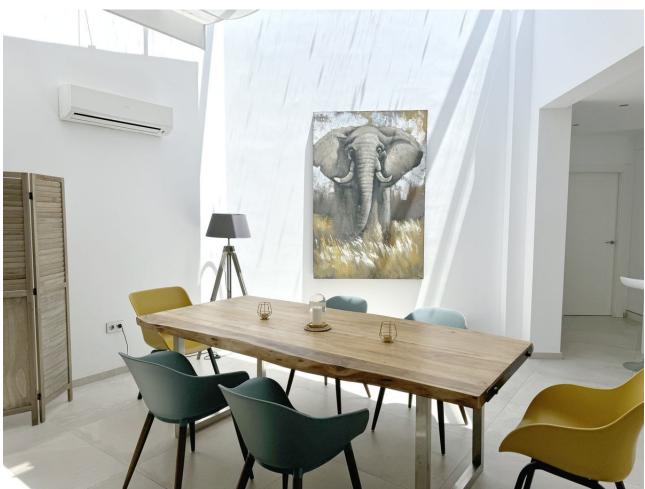

## Sales - House - El Rosario 2.995.000€

www.mibgroup.es +34 662 58 96 58 info@mibgroup.es

Ref.-ID: MIBGR3542665 El Rosario House

5

4

270 m2

1071 m2

Magnificent villa with stunning sea views. The villa has 5 bedrooms and 4 bathrooms, located in the El Rosario area, 3 bedrooms are located on the ground floor, each with its own bathroom. On the lower level there are two more bedrooms with a shared bathroom. A wonderful swimming pool on site surrounded by a well-kept garden and a barbecue area.

| Setting Close To Shops Close To Schools         | Orientation South South West West | <b>Condition</b> Excellent                                                                                                            | <b>Pool</b> Private       |
|-------------------------------------------------|-----------------------------------|---------------------------------------------------------------------------------------------------------------------------------------|---------------------------|
| Climate Control Air Conditioning                | <b>Views</b> Sea Garden Pool      | Features Covered Terrace Fitted Wardrobes Near Transport Private Terrace Utility Room Ensuite Bathroom Marble Flooring Double Glazing | Furniture Fully Furnished |
| Kitchen<br>Fully Fitted                         | Garden<br>Private                 | Security Entry Phone Alarm System                                                                                                     | Parking<br>Garage         |
| Utilities Electricity Drinkable Water Telephone | Category<br>Luxury                |                                                                                                                                       |                           |