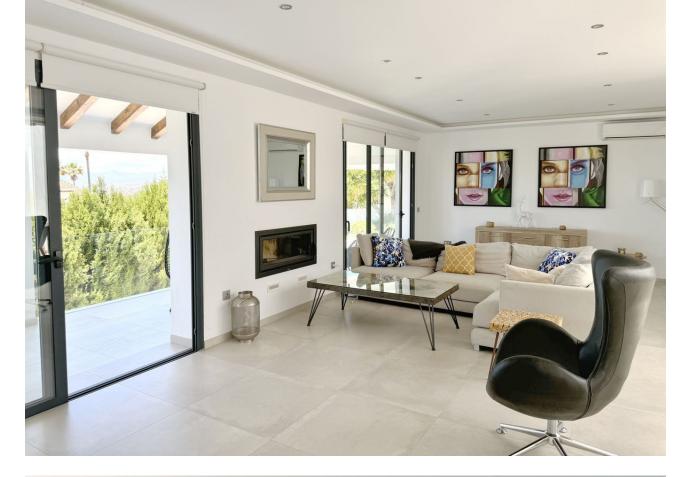

## Sales - House - El Rosario 2.995.000€

www.mibgroup.es +34 662 58 96 58 info@mibgroup.es

Ref.-ID: MIBGR3542665 El Rosario House

5

4

270 m2

1071 m2

Magnificent villa with stunning sea views. The villa has 5 bedrooms and 4 bathrooms, located in the El Rosario area, 3 bedrooms are located on the ground floor, each with its own bathroom. On the lower level there are two more bedrooms with a shared bathroom. A wonderful swimming pool on site surrounded by a well-kept garden and a barbecue area.

| Setting Close To Shops Close To Schools         | Orientation South South West West | <b>Condition</b> Excellent                                                                                                            | <b>Pool</b> Private       |
|-------------------------------------------------|-----------------------------------|---------------------------------------------------------------------------------------------------------------------------------------|---------------------------|
| Climate Control Air Conditioning                | <b>Views</b> Sea Garden Pool      | Features Covered Terrace Fitted Wardrobes Near Transport Private Terrace Utility Room Ensuite Bathroom Marble Flooring Double Glazing | Furniture Fully Furnished |
| Kitchen<br>Fully Fitted                         | Garden<br>Private                 | Security Entry Phone Alarm System                                                                                                     | Parking<br>Garage         |
| Utilities Electricity Drinkable Water Telephone | Category<br>Luxury                |                                                                                                                                       |                           |