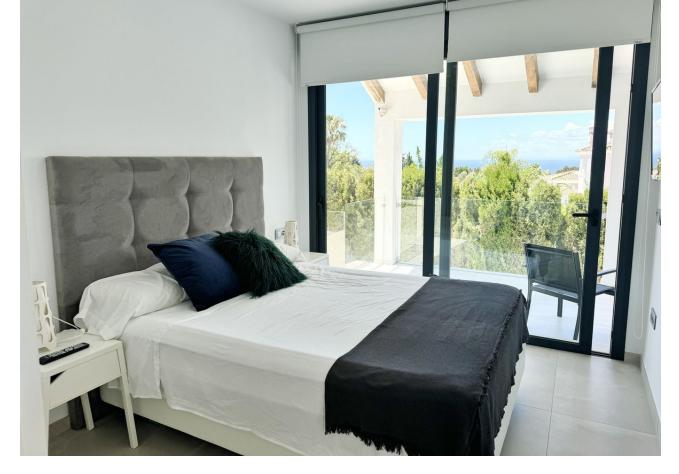

## Sales - House - El Rosario 2.995.000€

www.mibgroup.es +34 662 58 96 58 info@mibgroup.es

Ref.-ID: MIBGR3542665 El Rosario House

5

4

270 m2

1071 m2

Magnificent villa with stunning sea views. The villa has 5 bedrooms and 4 bathrooms, located in the El Rosario area, 3 bedrooms are located on the ground floor, each with its own bathroom. On the lower level there are two more bedrooms with a shared bathroom. A wonderful swimming pool on site surrounded by a well-kept garden and a barbecue area.

| Setting Close To Shops Close To Schools         | Orientation South South West West | <b>Condition</b> Excellent                                                                                                            | <b>Pool</b> Private       |
|-------------------------------------------------|-----------------------------------|---------------------------------------------------------------------------------------------------------------------------------------|---------------------------|
| Climate Control Air Conditioning                | <b>Views</b> Sea Garden Pool      | Features Covered Terrace Fitted Wardrobes Near Transport Private Terrace Utility Room Ensuite Bathroom Marble Flooring Double Glazing | Furniture Fully Furnished |
| Kitchen<br>Fully Fitted                         | Garden<br>Private                 | Security Entry Phone Alarm System                                                                                                     | Parking<br>Garage         |
| Utilities Electricity Drinkable Water Telephone | Category<br>Luxury                |                                                                                                                                       |                           |