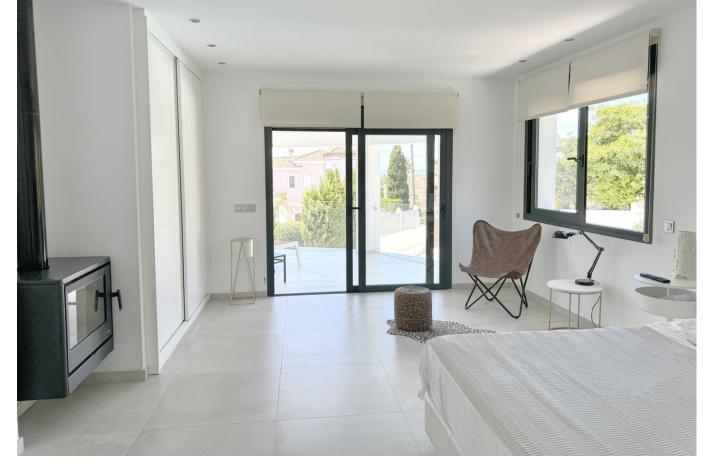

## Sales - House - El Rosario 2.995.000€

www.mibgroup.es +34 662 58 96 58 info@mibgroup.es

Ref.-ID: MIBGR3542665 El Rosario House

5

4

270 m2

1071 m2

Magnificent villa with stunning sea views. The villa has 5 bedrooms and 4 bathrooms, located in the El Rosario area, 3 bedrooms are located on the ground floor, each with its own bathroom. On the lower level there are two more bedrooms with a shared bathroom. A wonderful swimming pool on site surrounded by a well-kept garden and a barbecue area.

| Setting Close To Shops Close To Schools         | Orientation South South West West | <b>Condition</b> Excellent                                                                                                            | <b>Pool</b> Private       |
|-------------------------------------------------|-----------------------------------|---------------------------------------------------------------------------------------------------------------------------------------|---------------------------|
| Climate Control Air Conditioning                | <b>Views</b> Sea Garden Pool      | Features Covered Terrace Fitted Wardrobes Near Transport Private Terrace Utility Room Ensuite Bathroom Marble Flooring Double Glazing | Furniture Fully Furnished |
| Kitchen<br>Fully Fitted                         | Garden<br>Private                 | Security Entry Phone Alarm System                                                                                                     | Parking<br>Garage         |
| Utilities Electricity Drinkable Water Telephone | Category<br>Luxury                |                                                                                                                                       |                           |