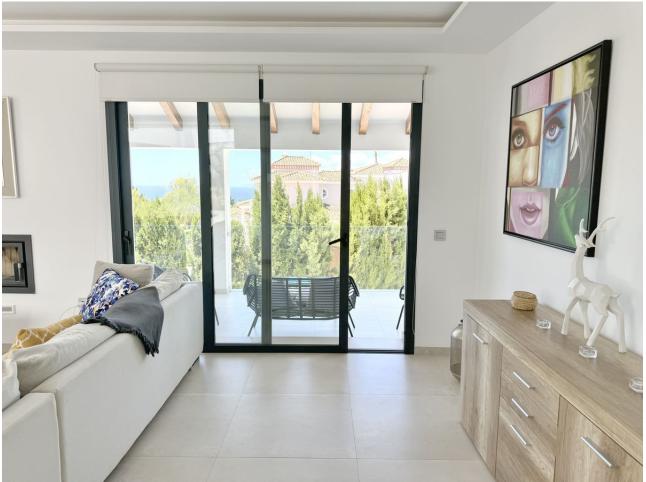

## Sales - House - El Rosario 2.995.000€

www.mibgroup.es +34 662 58 96 58 info@mibgroup.es

Ref.-ID: MIBGR3542665 El Rosario House

5

4

270 m2

1071 m2

Magnificent villa with stunning sea views. The villa has 5 bedrooms and 4 bathrooms, located in the El Rosario area, 3 bedrooms are located on the ground floor, each with its own bathroom. On the lower level there are two more bedrooms with a shared bathroom. A wonderful swimming pool on site surrounded by a well-kept garden and a barbecue area.

| Setting Close To Shops Close To Schools         | Orientation South South West West | <b>Condition</b> Excellent                                                                                                            | <b>Pool</b> Private       |
|-------------------------------------------------|-----------------------------------|---------------------------------------------------------------------------------------------------------------------------------------|---------------------------|
| Climate Control Air Conditioning                | <b>Views</b> Sea Garden Pool      | Features Covered Terrace Fitted Wardrobes Near Transport Private Terrace Utility Room Ensuite Bathroom Marble Flooring Double Glazing | Furniture Fully Furnished |
| Kitchen<br>Fully Fitted                         | Garden<br>Private                 | Security Entry Phone Alarm System                                                                                                     | Parking<br>Garage         |
| Utilities Electricity Drinkable Water Telephone | Category<br>Luxury                |                                                                                                                                       |                           |