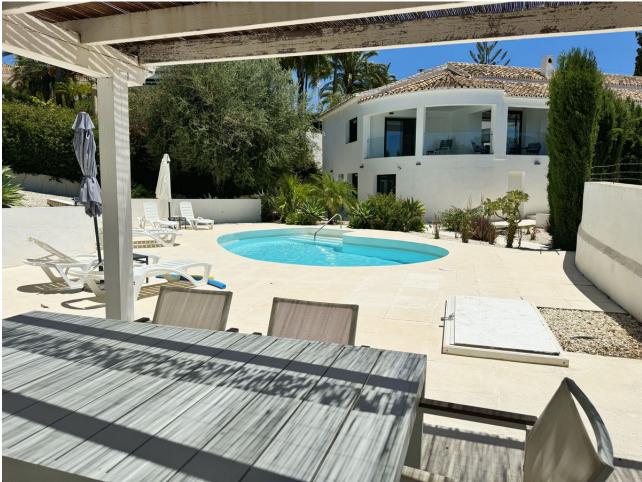

## Sales - House - El Rosario 2.995.000€

www.mibgroup.es +34 662 58 96 58 info@mibgroup.es

Ref.-ID: MIBGR3542665 El Rosario House

5

4

270 m2

1071 m2

Magnificent villa with stunning sea views. The villa has 5 bedrooms and 4 bathrooms, located in the El Rosario area, 3 bedrooms are located on the ground floor, each with its own bathroom. On the lower level there are two more bedrooms with a shared bathroom. A wonderful swimming pool on site surrounded by a well-kept garden and a barbecue area.

| Setting Close To Shops Close To Schools         | Orientation South South West West | <b>Condition</b> Excellent                                                                                                            | <b>Pool</b> Private       |
|-------------------------------------------------|-----------------------------------|---------------------------------------------------------------------------------------------------------------------------------------|---------------------------|
| Climate Control Air Conditioning                | <b>Views</b> Sea Garden Pool      | Features Covered Terrace Fitted Wardrobes Near Transport Private Terrace Utility Room Ensuite Bathroom Marble Flooring Double Glazing | Furniture Fully Furnished |
| Kitchen<br>Fully Fitted                         | Garden<br>Private                 | Security Entry Phone Alarm System                                                                                                     | Parking<br>Garage         |
| Utilities Electricity Drinkable Water Telephone | Category<br>Luxury                |                                                                                                                                       |                           |