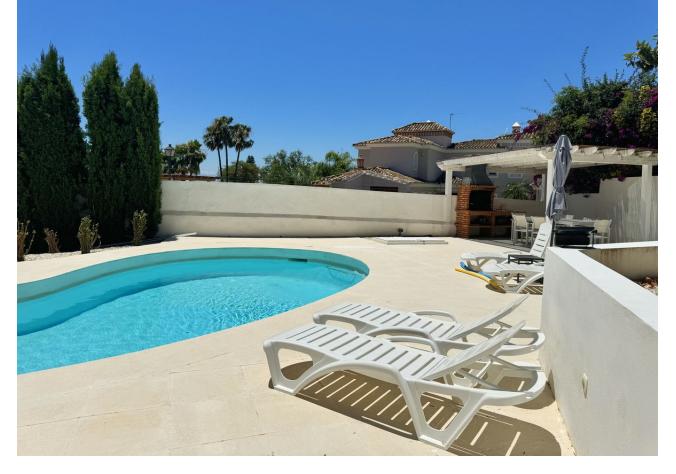

## Sales - House - El Rosario 2.995.000€

www.mibgroup.es +34 662 58 96 58 info@mibgroup.es

Ref.-ID: MIBGR3542665 El Rosario House

5

4

270 m2

1071 m2

Magnificent villa with stunning sea views. The villa has 5 bedrooms and 4 bathrooms, located in the El Rosario area, 3 bedrooms are located on the ground floor, each with its own bathroom. On the lower level there are two more bedrooms with a shared bathroom. A wonderful swimming pool on site surrounded by a well-kept garden and a barbecue area.