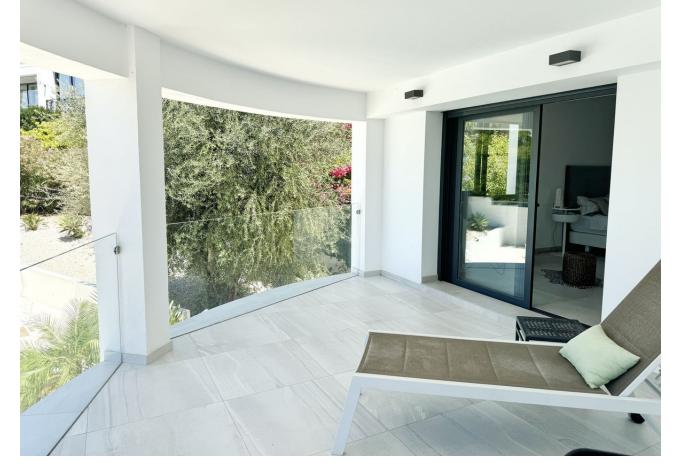

## Sales - House - El Rosario 2.995.000€

www.mibgroup.es +34 662 58 96 58 info@mibgroup.es

Ref.-ID: MIBGR3542665 El Rosario House

5

4

270 m2

1071 m2

Magnificent villa with stunning sea views. The villa has 5 bedrooms and 4 bathrooms, located in the El Rosario area, 3 bedrooms are located on the ground floor, each with its own bathroom. On the lower level there are two more bedrooms with a shared bathroom. A wonderful swimming pool on site surrounded by a well-kept garden and a barbecue area.

| Setting Close To Shops Close To Schools         | Orientation South South West West | <b>Condition</b> Excellent                                                                                                            | <b>Pool</b> Private       |
|-------------------------------------------------|-----------------------------------|---------------------------------------------------------------------------------------------------------------------------------------|---------------------------|
| Climate Control Air Conditioning                | <b>Views</b> Sea Garden Pool      | Features Covered Terrace Fitted Wardrobes Near Transport Private Terrace Utility Room Ensuite Bathroom Marble Flooring Double Glazing | Furniture Fully Furnished |
| Kitchen<br>Fully Fitted                         | Garden<br>Private                 | Security Entry Phone Alarm System                                                                                                     | Parking<br>Garage         |
| Utilities Electricity Drinkable Water Telephone | Category<br>Luxury                |                                                                                                                                       |                           |