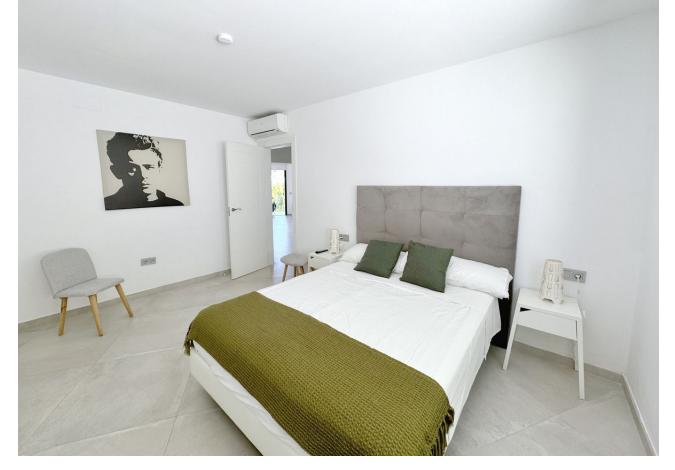

## Sales - House - El Rosario 2.995.000€

www.mibgroup.es +34 662 58 96 58 info@mibgroup.es

Ref.-ID: MIBGR3542665 El Rosario House

5

4

270 m2

1071 m2

Magnificent villa with stunning sea views. The villa has 5 bedrooms and 4 bathrooms, located in the El Rosario area, 3 bedrooms are located on the ground floor, each with its own bathroom. On the lower level there are two more bedrooms with a shared bathroom. A wonderful swimming pool on site surrounded by a well-kept garden and a barbecue area.

| Setting Close To Shops Close To Schools         | Orientation South South West West | <b>Condition</b> Excellent                                                                                                            | <b>Pool</b> Private       |
|-------------------------------------------------|-----------------------------------|---------------------------------------------------------------------------------------------------------------------------------------|---------------------------|
| Climate Control Air Conditioning                | <b>Views</b> Sea Garden Pool      | Features Covered Terrace Fitted Wardrobes Near Transport Private Terrace Utility Room Ensuite Bathroom Marble Flooring Double Glazing | Furniture Fully Furnished |
| Kitchen<br>Fully Fitted                         | Garden<br>Private                 | Security Entry Phone Alarm System                                                                                                     | Parking<br>Garage         |
| Utilities Electricity Drinkable Water Telephone | Category<br>Luxury                |                                                                                                                                       |                           |