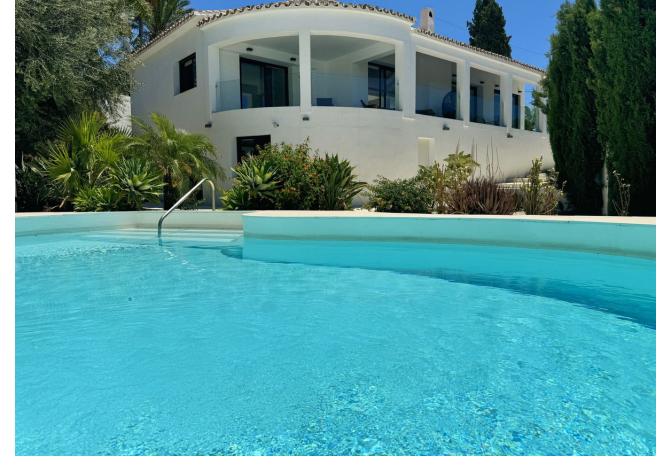

## Sales - House - El Rosario 2.995.000€

www.mibgroup.es +34 662 58 96 58 info@mibgroup.es

Ref.-ID: MIBGR3542665 El Rosario House

5

4

270 m2

1071 m2

Magnificent villa with stunning sea views. The villa has 5 bedrooms and 4 bathrooms, located in the El Rosario area, 3 bedrooms are located on the ground floor, each with its own bathroom. On the lower level there are two more bedrooms with a shared bathroom. A wonderful swimming pool on site surrounded by a well-kept garden and a barbecue area.