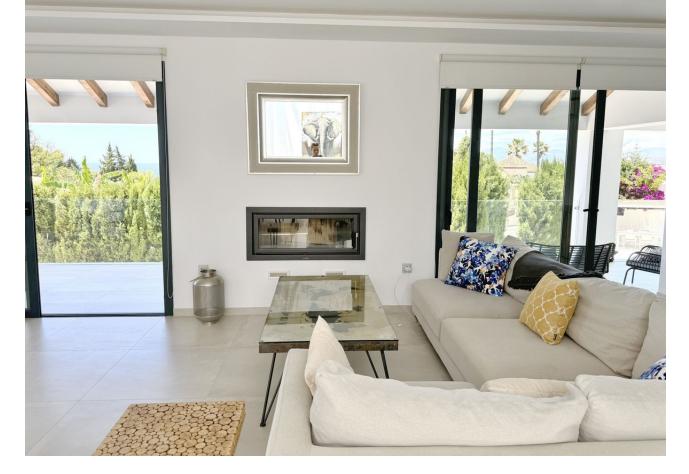

## Sales - House - El Rosario 2.995.000€

www.mibgroup.es +34 662 58 96 58 info@mibgroup.es

Ref.-ID: MIBGR3542665 El Rosario House

5

4

270 m2

1071 m2

Magnificent villa with stunning sea views. The villa has 5 bedrooms and 4 bathrooms, located in the El Rosario area, 3 bedrooms are located on the ground floor, each with its own bathroom. On the lower level there are two more bedrooms with a shared bathroom. A wonderful swimming pool on site surrounded by a well-kept garden and a barbecue area.

| Setting Close To Shops Close To Schools         | Orientation South South West West | <b>Condition</b> Excellent                                                                                                            | <b>Pool</b> Private       |
|-------------------------------------------------|-----------------------------------|---------------------------------------------------------------------------------------------------------------------------------------|---------------------------|
| Climate Control Air Conditioning                | <b>Views</b> Sea Garden Pool      | Features Covered Terrace Fitted Wardrobes Near Transport Private Terrace Utility Room Ensuite Bathroom Marble Flooring Double Glazing | Furniture Fully Furnished |
| Kitchen<br>Fully Fitted                         | Garden<br>Private                 | Security Entry Phone Alarm System                                                                                                     | Parking<br>Garage         |
| Utilities Electricity Drinkable Water Telephone | Category<br>Luxury                |                                                                                                                                       |                           |