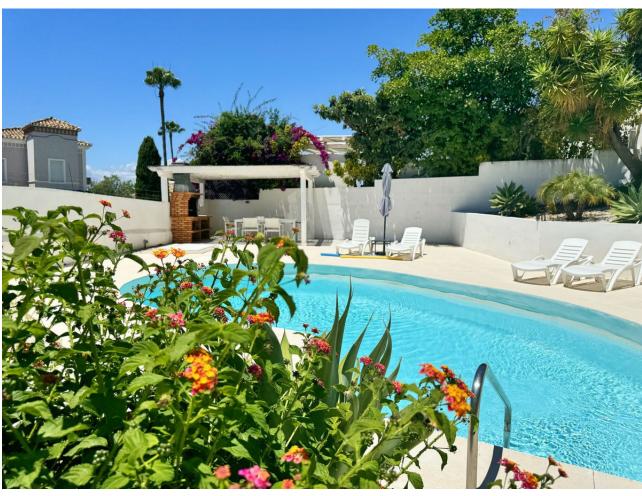

## Sales - House - El Rosario 2.995.000€

www.mibgroup.es +34 662 58 96 58 info@mibgroup.es

Ref.-ID: MIBGR3542665 El Rosario House

5

4

270 m2

1071 m2

Magnificent villa with stunning sea views. The villa has 5 bedrooms and 4 bathrooms, located in the El Rosario area, 3 bedrooms are located on the ground floor, each with its own bathroom. On the lower level there are two more bedrooms with a shared bathroom. A wonderful swimming pool on site surrounded by a well-kept garden and a barbecue area.