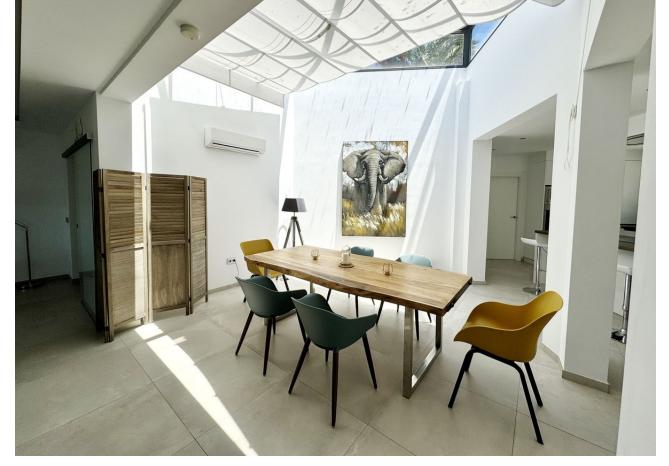

## Sales - House - El Rosario 2.995.000€

www.mibgroup.es +34 662 58 96 58 info@mibgroup.es

Ref.-ID: MIBGR3542665 El Rosario House

5

4

270 m2

1071 m2

Magnificent villa with stunning sea views. The villa has 5 bedrooms and 4 bathrooms, located in the El Rosario area, 3 bedrooms are located on the ground floor, each with its own bathroom. On the lower level there are two more bedrooms with a shared bathroom. A wonderful swimming pool on site surrounded by a well-kept garden and a barbecue area.

| Setting Close To Shops Close To Schools         | Orientation South South West West | <b>Condition</b> Excellent                                                                                                            | <b>Pool</b> Private       |
|-------------------------------------------------|-----------------------------------|---------------------------------------------------------------------------------------------------------------------------------------|---------------------------|
| Climate Control Air Conditioning                | <b>Views</b> Sea Garden Pool      | Features Covered Terrace Fitted Wardrobes Near Transport Private Terrace Utility Room Ensuite Bathroom Marble Flooring Double Glazing | Furniture Fully Furnished |
| Kitchen<br>Fully Fitted                         | Garden<br>Private                 | Security Entry Phone Alarm System                                                                                                     | Parking<br>Garage         |
| Utilities Electricity Drinkable Water Telephone | Category<br>Luxury                |                                                                                                                                       |                           |