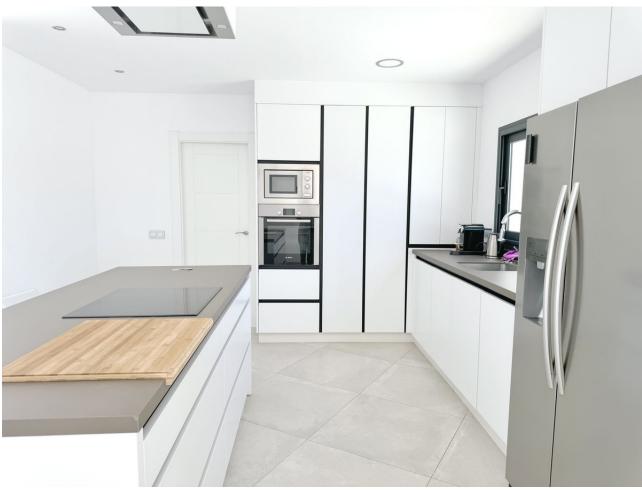

## Sales - House - El Rosario 2.995.000€

www.mibgroup.es +34 662 58 96 58 info@mibgroup.es

Ref.-ID: MIBGR3542665 El Rosario House

5

4

270 m2

1071 m2

Magnificent villa with stunning sea views. The villa has 5 bedrooms and 4 bathrooms, located in the El Rosario area, 3 bedrooms are located on the ground floor, each with its own bathroom. On the lower level there are two more bedrooms with a shared bathroom. A wonderful swimming pool on site surrounded by a well-kept garden and a barbecue area.

| Setting Close To Shops Close To Schools         | Orientation South South West West | <b>Condition</b> Excellent                                                                                                            | <b>Pool</b> Private       |
|-------------------------------------------------|-----------------------------------|---------------------------------------------------------------------------------------------------------------------------------------|---------------------------|
| Climate Control Air Conditioning                | <b>Views</b> Sea Garden Pool      | Features Covered Terrace Fitted Wardrobes Near Transport Private Terrace Utility Room Ensuite Bathroom Marble Flooring Double Glazing | Furniture Fully Furnished |
| Kitchen<br>Fully Fitted                         | Garden<br>Private                 | Security Entry Phone Alarm System                                                                                                     | Parking<br>Garage         |
| Utilities Electricity Drinkable Water Telephone | Category<br>Luxury                |                                                                                                                                       |                           |