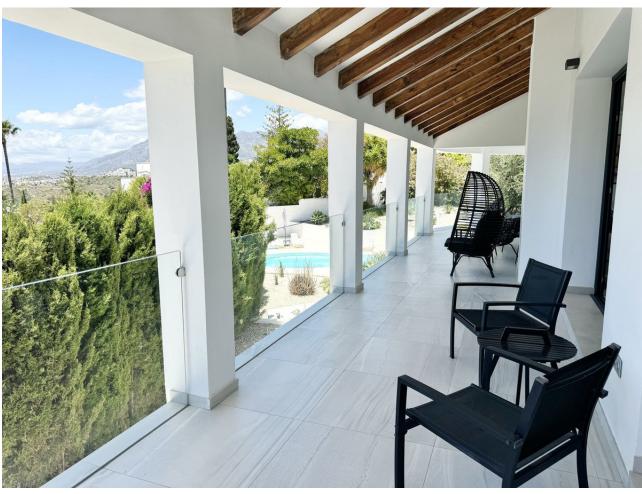

## Sales - House - El Rosario 2.995.000€

www.mibgroup.es +34 662 58 96 58 info@mibgroup.es

Ref.-ID: MIBGR3542665 El Rosario House

5

4

270 m2

1071 m2

Magnificent villa with stunning sea views. The villa has 5 bedrooms and 4 bathrooms, located in the El Rosario area, 3 bedrooms are located on the ground floor, each with its own bathroom. On the lower level there are two more bedrooms with a shared bathroom. A wonderful swimming pool on site surrounded by a well-kept garden and a barbecue area.

| Setting Close To Shops Close To Schools         | Orientation South South West West | <b>Condition</b> Excellent                                                                                                            | <b>Pool</b> Private       |
|-------------------------------------------------|-----------------------------------|---------------------------------------------------------------------------------------------------------------------------------------|---------------------------|
| Climate Control Air Conditioning                | <b>Views</b> Sea Garden Pool      | Features Covered Terrace Fitted Wardrobes Near Transport Private Terrace Utility Room Ensuite Bathroom Marble Flooring Double Glazing | Furniture Fully Furnished |
| Kitchen<br>Fully Fitted                         | Garden<br>Private                 | Security Entry Phone Alarm System                                                                                                     | Parking<br>Garage         |
| Utilities Electricity Drinkable Water Telephone | Category<br>Luxury                |                                                                                                                                       |                           |