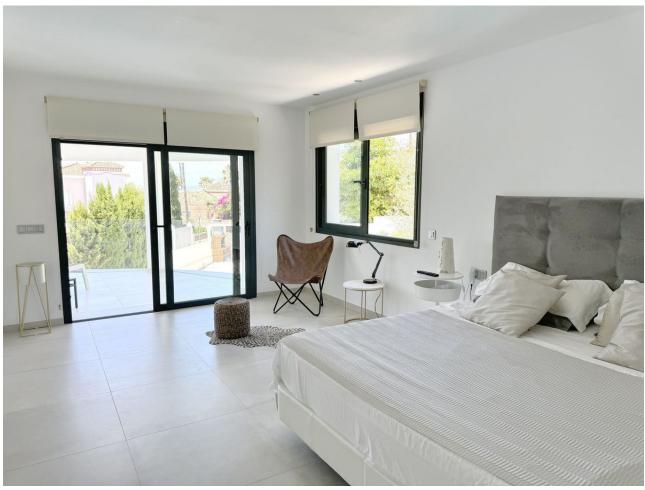

## Sales - House - El Rosario 2.995.000€

www.mibgroup.es +34 662 58 96 58 info@mibgroup.es

Ref.-ID: MIBGR3542665 El Rosario House

5

4

270 m2

1071 m2

Magnificent villa with stunning sea views. The villa has 5 bedrooms and 4 bathrooms, located in the El Rosario area, 3 bedrooms are located on the ground floor, each with its own bathroom. On the lower level there are two more bedrooms with a shared bathroom. A wonderful swimming pool on site surrounded by a well-kept garden and a barbecue area.

| Setting Close To Shops Close To Schools         | Orientation South South West West | <b>Condition</b> Excellent                                                                                                            | <b>Pool</b> Private       |
|-------------------------------------------------|-----------------------------------|---------------------------------------------------------------------------------------------------------------------------------------|---------------------------|
| Climate Control Air Conditioning                | <b>Views</b> Sea Garden Pool      | Features Covered Terrace Fitted Wardrobes Near Transport Private Terrace Utility Room Ensuite Bathroom Marble Flooring Double Glazing | Furniture Fully Furnished |
| Kitchen<br>Fully Fitted                         | Garden<br>Private                 | Security Entry Phone Alarm System                                                                                                     | Parking<br>Garage         |
| Utilities Electricity Drinkable Water Telephone | Category<br>Luxury                |                                                                                                                                       |                           |