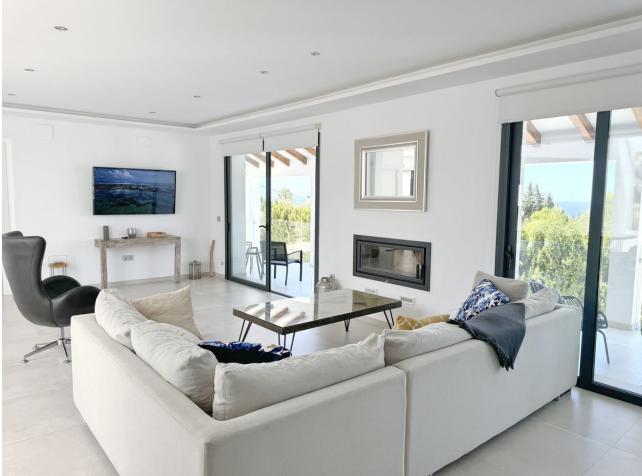

## Sales - House - El Rosario 2.995.000€

www.mibgroup.es +34 662 58 96 58 info@mibgroup.es

Ref.-ID: MIBGR3542665 El Rosario House

5

4

270 m2

1071 m2

Magnificent villa with stunning sea views. The villa has 5 bedrooms and 4 bathrooms, located in the El Rosario area, 3 bedrooms are located on the ground floor, each with its own bathroom. On the lower level there are two more bedrooms with a shared bathroom. A wonderful swimming pool on site surrounded by a well-kept garden and a barbecue area.

| Setting Close To Shops Close To Schools         | Orientation South South West West | <b>Condition</b> Excellent                                                                                                            | <b>Pool</b> Private       |
|-------------------------------------------------|-----------------------------------|---------------------------------------------------------------------------------------------------------------------------------------|---------------------------|
| Climate Control Air Conditioning                | <b>Views</b> Sea Garden Pool      | Features Covered Terrace Fitted Wardrobes Near Transport Private Terrace Utility Room Ensuite Bathroom Marble Flooring Double Glazing | Furniture Fully Furnished |
| Kitchen<br>Fully Fitted                         | Garden<br>Private                 | Security Entry Phone Alarm System                                                                                                     | Parking<br>Garage         |
| Utilities Electricity Drinkable Water Telephone | Category<br>Luxury                |                                                                                                                                       |                           |