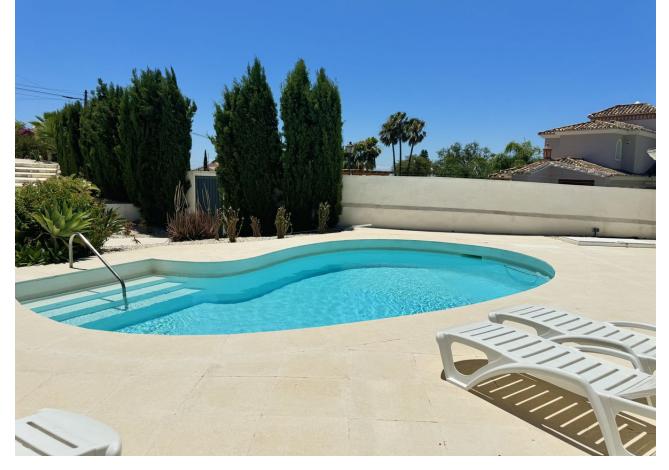

## Sales - House - El Rosario 2.995.000€

www.mibgroup.es +34 662 58 96 58 info@mibgroup.es

Ref.-ID: MIBGR3542665 El Rosario House

5

4

270 m2

1071 m2

Magnificent villa with stunning sea views. The villa has 5 bedrooms and 4 bathrooms, located in the El Rosario area, 3 bedrooms are located on the ground floor, each with its own bathroom. On the lower level there are two more bedrooms with a shared bathroom. A wonderful swimming pool on site surrounded by a well-kept garden and a barbecue area.