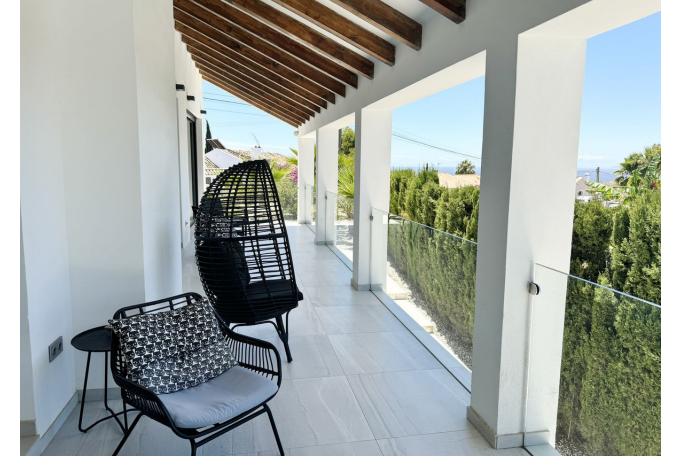

## Sales - House - El Rosario 2.995.000€

www.mibgroup.es +34 662 58 96 58 info@mibgroup.es

Ref.-ID: MIBGR3542665 El Rosario House

5

4

270 m2

1071 m2

Magnificent villa with stunning sea views. The villa has 5 bedrooms and 4 bathrooms, located in the El Rosario area, 3 bedrooms are located on the ground floor, each with its own bathroom. On the lower level there are two more bedrooms with a shared bathroom. A wonderful swimming pool on site surrounded by a well-kept garden and a barbecue area.

| Setting Close To Shops Close To Schools         | Orientation South South West West | <b>Condition</b> Excellent                                                                                                            | <b>Pool</b> Private       |
|-------------------------------------------------|-----------------------------------|---------------------------------------------------------------------------------------------------------------------------------------|---------------------------|
| Climate Control Air Conditioning                | <b>Views</b> Sea Garden Pool      | Features Covered Terrace Fitted Wardrobes Near Transport Private Terrace Utility Room Ensuite Bathroom Marble Flooring Double Glazing | Furniture Fully Furnished |
| Kitchen<br>Fully Fitted                         | Garden<br>Private                 | Security Entry Phone Alarm System                                                                                                     | Parking<br>Garage         |
| Utilities Electricity Drinkable Water Telephone | Category<br>Luxury                |                                                                                                                                       |                           |