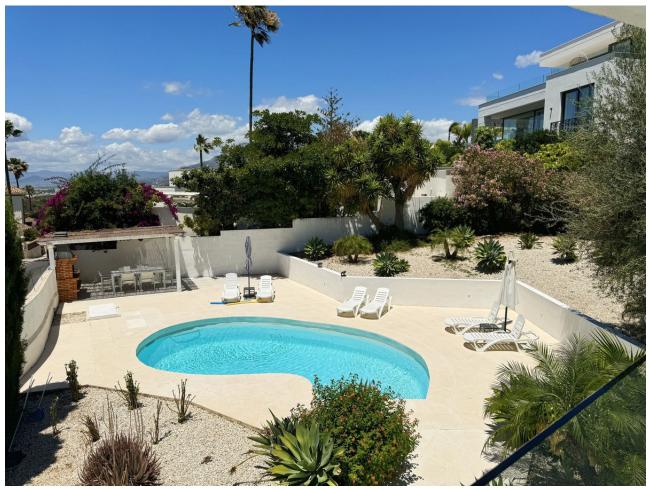

## Sales - House - El Rosario 2.995.000€

www.mibgroup.es +34 662 58 96 58 info@mibgroup.es

Ref.-ID: MIBGR3542665 El Rosario House

5

4

270 m2

1071 m2

Magnificent villa with stunning sea views. The villa has 5 bedrooms and 4 bathrooms, located in the El Rosario area, 3 bedrooms are located on the ground floor, each with its own bathroom. On the lower level there are two more bedrooms with a shared bathroom. A wonderful swimming pool on site surrounded by a well-kept garden and a barbecue area.