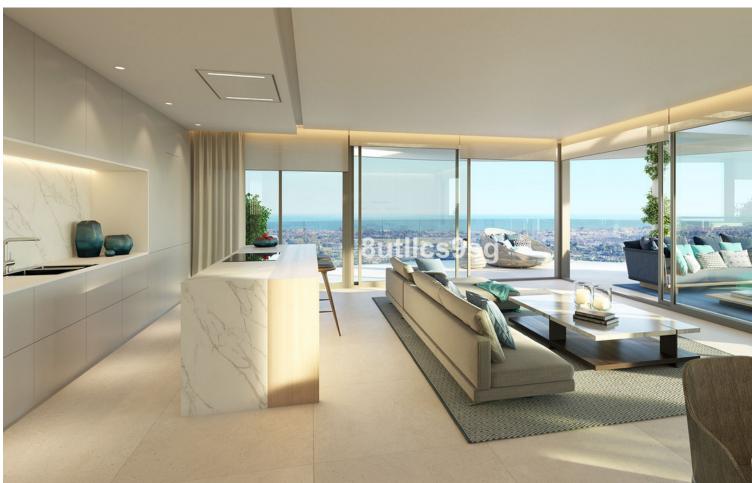

## Sales - Apartment - La Quinta 1.600.000€

www.mibgroup.es +34 662 58 96 58 info@mibgroup.es

Ref.-ID: MIBGR3545281 La Quinta Apartment

Community: 7,800 EUR / year

3

3.5

425 m2

Spectacular and exclusive brand new apartment in a nuew built urbanization, in one of the highest design and level complexes in Benahavís - Marbella. The urbanization has a very futuristic design, with large floor-to-ceiling windows to enjoy the wonderful views of the coast, Africa and Gibraltar. High-level finishes and high-quality interior design, with multiple details for the comfort of its occupants. This large apartment offers 3 bedrooms, all with en-suite bathrooms and the main one with a large dressing room, a guest toilet, living room - dining room integrated with the kitchen, with state-of-the-art appliances, and all open to a large terrace with incredible views. The urbanization will have large gardens that will integrate it into nature, and exclusive services include such as the concierge, who will be in charge of responding to all your demands and managing the maintenance of your property; Wellness center with spa, gym, fitness facilities, indoor and outdoor training pool and children's area with a play area for the little ones. Just a few minutes from all the services of Nueva Andalucía and San Pedro Alcántara and the famous Puerto Banús.