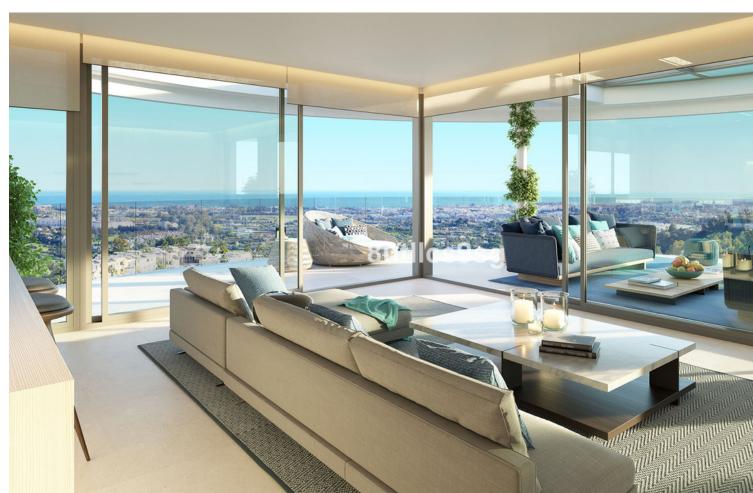

## Sales - Apartment - La Quinta 1.600.000€

www.mibgroup.es +34 662 58 96 58 info@mibgroup.es

Ref.-ID: MIBGR3545281 La Quinta Apartment

Community: 7,800 EUR / year

3

3.5

425 m2

Spectacular and exclusive brand new apartment in a nuew built urbanization, in one of the highest design and level complexes in Benahavís - Marbella. The urbanization has a very futuristic design, with large floor-to-ceiling windows to enjoy the wonderful views of the coast, Africa and Gibraltar. High-level finishes and high-quality interior design, with multiple details for the comfort of its occupants. This large apartment offers 3 bedrooms, all with en-suite bathrooms and the main one with a large dressing room, a guest toilet, living room - dining room integrated with the kitchen, with state-of-the-art appliances, and all open to a large terrace with incredible views. The urbanization will have large gardens that will integrate it into nature, and exclusive services include such as the concierge, who will be in charge of responding to all your demands and managing the maintenance of your property; Wellness center with spa, gym, fitness facilities, indoor and outdoor training pool and children's area with a play area for the little ones. Just a few minutes from all the services of Nueva Andalucía and San Pedro Alcántara and the famous Puerto Banús.