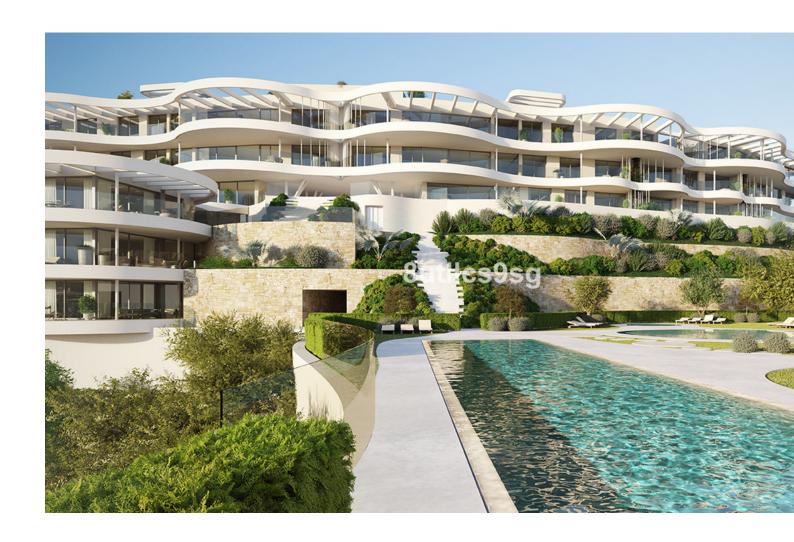

## Sales - Apartment - La Quinta 1.600.000€

www.mibgroup.es +34 662 58 96 58 info@mibgroup.es

Ref.-ID: MIBGR3545281 La Quinta Apartment

Community: 7,800 EUR / year

3

3.5

425 m2

Spectacular and exclusive brand new apartment in a nuew built urbanization, in one of the highest design and level complexes in Benahavís - Marbella. The urbanization has a very futuristic design, with large floor-to-ceiling windows to enjoy the wonderful views of the coast, Africa and Gibraltar. High-level finishes and high-quality interior design, with multiple details for the comfort of its occupants. This large apartment offers 3 bedrooms, all with en-suite bathrooms and the main one with a large dressing room, a guest toilet, living room - dining room integrated with the kitchen, with state-of-the-art appliances, and all open to a large terrace with incredible views. The urbanization will have large gardens that will integrate it into nature, and exclusive services include such as the concierge, who will be in charge of responding to all your demands and managing the maintenance of your property; Wellness center with spa, gym, fitness facilities, indoor and outdoor training pool and children's area with a play area for the little ones. Just a few minutes from all the services of Nueva Andalucía and San Pedro Alcántara and the famous Puerto Banús.