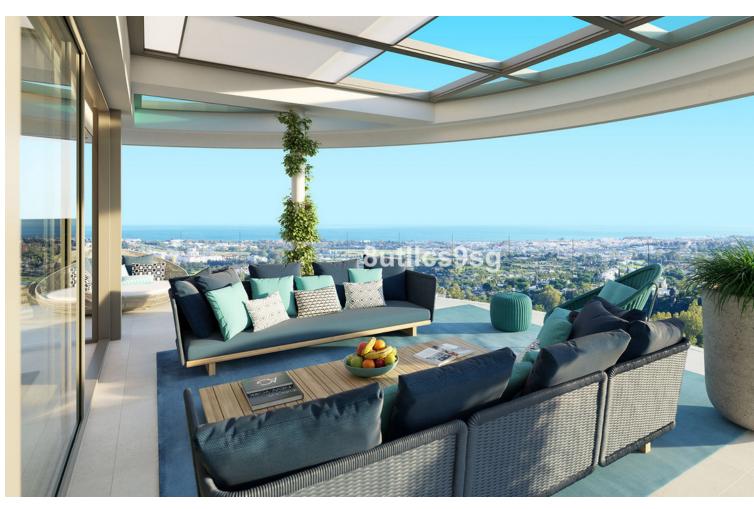

## Sales - Apartment - La Quinta 1.600.000€

www.mibgroup.es +34 662 58 96 58 info@mibgroup.es

Ref.-ID: MIBGR3545281 La Quinta Apartment

Community: 7,800 EUR / year

3

3.5

425 m2

Spectacular and exclusive brand new apartment in a nuew built urbanization, in one of the highest design and level complexes in Benahavís - Marbella. The urbanization has a very futuristic design, with large floor-to-ceiling windows to enjoy the wonderful views of the coast, Africa and Gibraltar. High-level finishes and high-quality interior design, with multiple details for the comfort of its occupants. This large apartment offers 3 bedrooms, all with en-suite bathrooms and the main one with a large dressing room, a guest toilet, living room - dining room integrated with the kitchen, with state-of-the-art appliances, and all open to a large terrace with incredible views. The urbanization will have large gardens that will integrate it into nature, and exclusive services include such as the concierge, who will be in charge of responding to all your demands and managing the maintenance of your property; Wellness center with spa, gym, fitness facilities, indoor and outdoor training pool and children's area with a play area for the little ones. Just a few minutes from all the services of Nueva Andalucía and San Pedro Alcántara and the famous Puerto Banús.