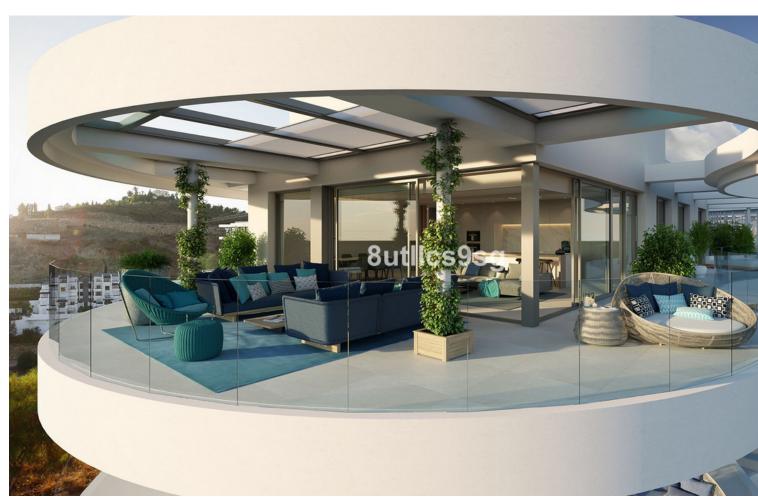

## Sales - Apartment - La Quinta 1.600.000€

www.mibgroup.es +34 662 58 96 58 info@mibgroup.es

Ref.-ID: MIBGR3545281 La Quinta Apartment

Community: 7,800 EUR / year

3

3.5

425 m2

Spectacular and exclusive brand new apartment in a nuew built urbanization, in one of the highest design and level complexes in Benahavís - Marbella. The urbanization has a very futuristic design, with large floor-to-ceiling windows to enjoy the wonderful views of the coast, Africa and Gibraltar. High-level finishes and high-quality interior design, with multiple details for the comfort of its occupants. This large apartment offers 3 bedrooms, all with en-suite bathrooms and the main one with a large dressing room, a guest toilet, living room - dining room integrated with the kitchen, with state-of-the-art appliances, and all open to a large terrace with incredible views. The urbanization will have large gardens that will integrate it into nature, and exclusive services include such as the concierge, who will be in charge of responding to all your demands and managing the maintenance of your property; Wellness center with spa, gym, fitness facilities, indoor and outdoor training pool and children's area with a play area for the little ones. Just a few minutes from all the services of Nueva Andalucía and San Pedro Alcántara and the famous Puerto Banús.