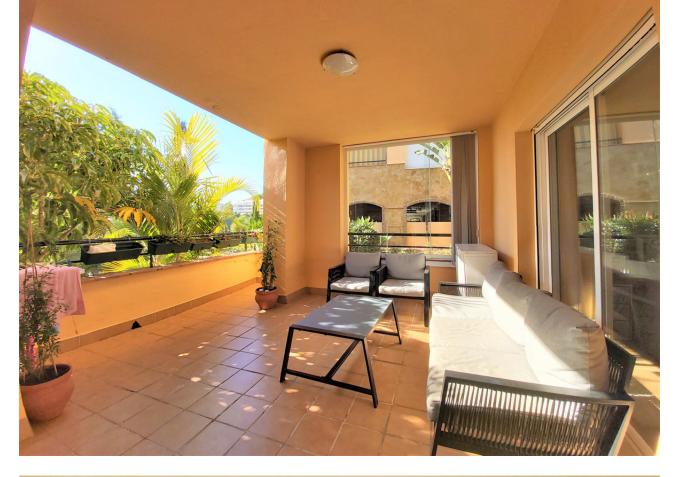

2 🔙 2 151 m2

SELLS this spectacular large apartment, consists of 2 bedrooms and 2 bathrooms, one of them en suite. You enter through a corridor that leads to the living room that is very wide with access to the terrace. It is very bright with large windows. Then the corridor takes us to the kitchen with laundry, modern style and high-end appliances. We continue and arrive at the master bedroom with its en suite bathroom and access to the terrace on the left and on the right the guest bedroom. The second bathroom is in the hallway to serve also for the guests. It is very cute and decorated with great pleasure.