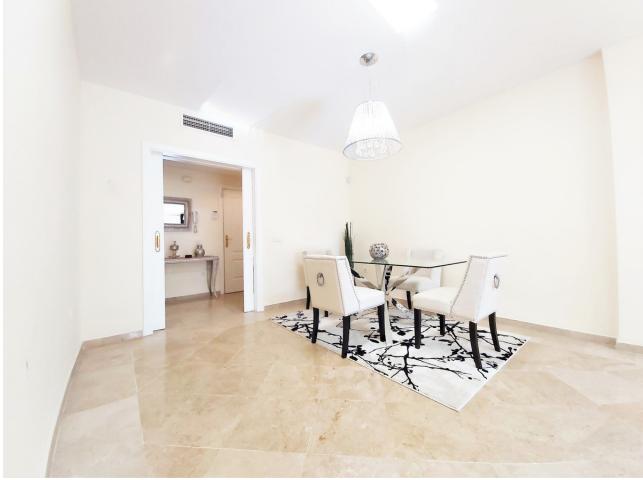

2 🔙 2 151 m2

SELLS this spectacular large apartment, consists of 2 bedrooms and 2 bathrooms, one of them en suite. You enter through a corridor that leads to the living room that is very wide with access to the terrace. It is very bright with large windows. Then the corridor takes us to the kitchen with laundry, modern style and high-end appliances. We continue and arrive at the master bedroom with its en suite bathroom and access to the terrace on the left and on the right the guest bedroom. The second bathroom is in the hallway to serve also for the guests. It is very cute and decorated with great pleasure.