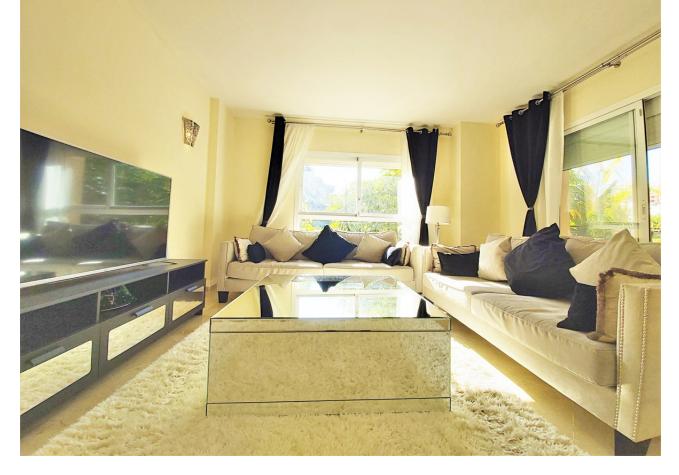

2 🔙 2 151 m2

SELLS this spectacular large apartment, consists of 2 bedrooms and 2 bathrooms, one of them en suite. You enter through a corridor that leads to the living room that is very wide with access to the terrace. It is very bright with large windows. Then the corridor takes us to the kitchen with laundry, modern style and high-end appliances. We continue and arrive at the master bedroom with its en suite bathroom and access to the terrace on the left and on the right the guest bedroom. The second bathroom is in the hallway to serve also for the guests. It is very cute and decorated with great pleasure.