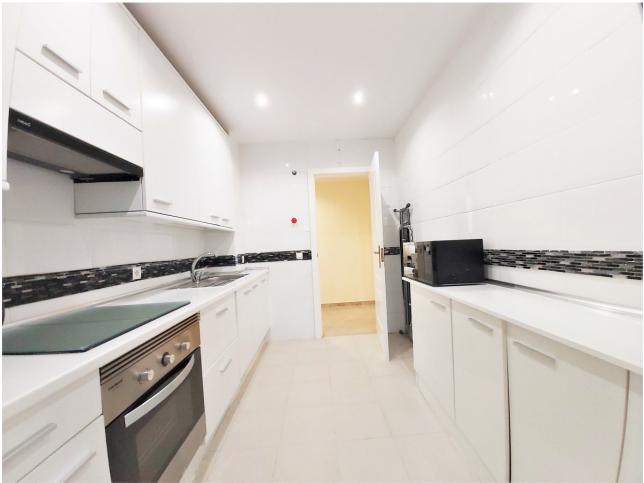

2 🔙 2 151 m2

SELLS this spectacular large apartment, consists of 2 bedrooms and 2 bathrooms, one of them en suite. You enter through a corridor that leads to the living room that is very wide with access to the terrace. It is very bright with large windows. Then the corridor takes us to the kitchen with laundry, modern style and high-end appliances. We continue and arrive at the master bedroom with its en suite bathroom and access to the terrace on the left and on the right the guest bedroom. The second bathroom is in the hallway to serve also for the guests. It is very cute and decorated with great pleasure.