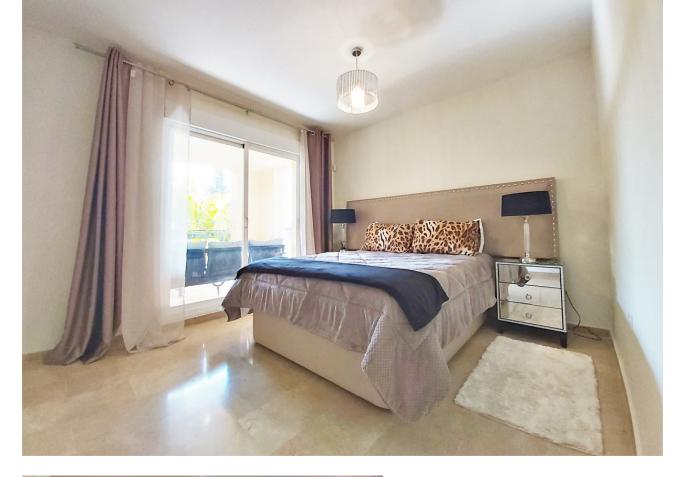

2 🔙 2 151 m2

SELLS this spectacular large apartment, consists of 2 bedrooms and 2 bathrooms, one of them en suite. You enter through a corridor that leads to the living room that is very wide with access to the terrace. It is very bright with large windows. Then the corridor takes us to the kitchen with laundry, modern style and high-end appliances. We continue and arrive at the master bedroom with its en suite bathroom and access to the terrace on the left and on the right the guest bedroom. The second bathroom is in the hallway to serve also for the guests. It is very cute and decorated with great pleasure.