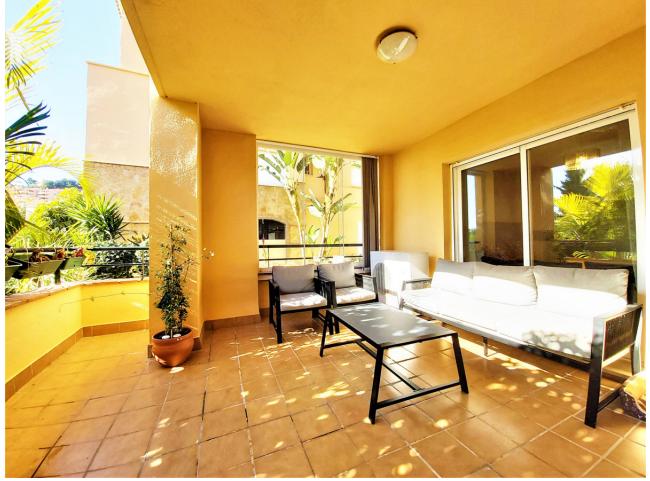

2 🔙 2 151 m2

SELLS this spectacular large apartment, consists of 2 bedrooms and 2 bathrooms, one of them en suite. You enter through a corridor that leads to the living room that is very wide with access to the terrace. It is very bright with large windows. Then the corridor takes us to the kitchen with laundry, modern style and high-end appliances. We continue and arrive at the master bedroom with its en suite bathroom and access to the terrace on the left and on the right the guest bedroom. The second bathroom is in the hallway to serve also for the guests. It is very cute and decorated with great pleasure.