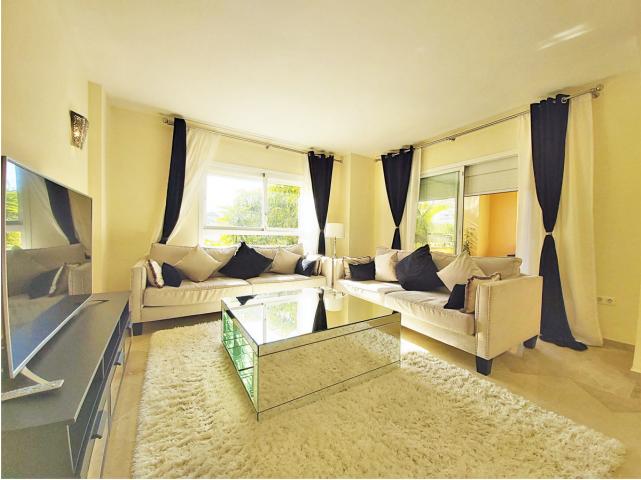

2 🔙 2 151 m2

SELLS this spectacular large apartment, consists of 2 bedrooms and 2 bathrooms, one of them en suite. You enter through a corridor that leads to the living room that is very wide with access to the terrace. It is very bright with large windows. Then the corridor takes us to the kitchen with laundry, modern style and high-end appliances. We continue and arrive at the master bedroom with its en suite bathroom and access to the terrace on the left and on the right the guest bedroom. The second bathroom is in the hallway to serve also for the guests. It is very cute and decorated with great pleasure.