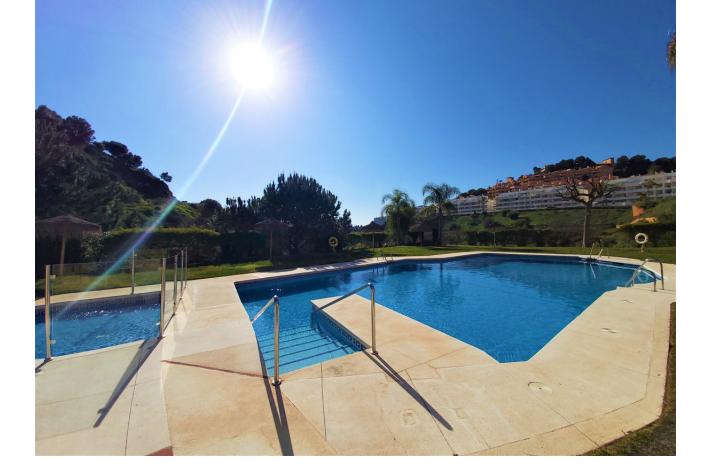

2 🔙 2 151 m2

SELLS this spectacular large apartment, consists of 2 bedrooms and 2 bathrooms, one of them en suite. You enter through a corridor that leads to the living room that is very wide with access to the terrace. It is very bright with large windows. Then the corridor takes us to the kitchen with laundry, modern style and high-end appliances. We continue and arrive at the master bedroom with its en suite bathroom and access to the terrace on the left and on the right the guest bedroom. The second bathroom is in the hallway to serve also for the guests. It is very cute and decorated with great pleasure.



🔨 Drinkable Water

Telephone

Luxury