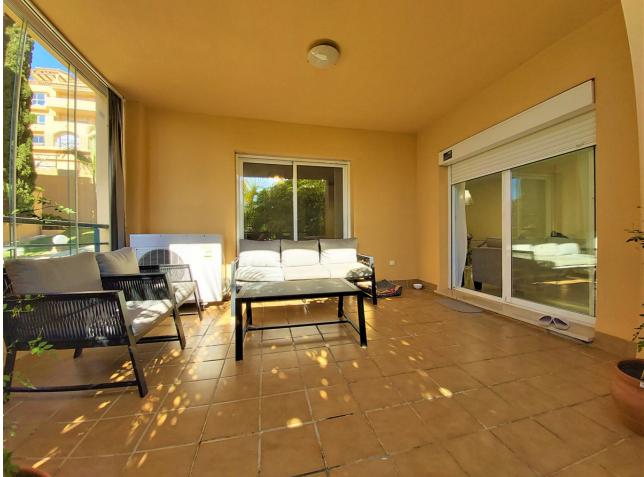

2 🔙 2 151 m2

SELLS this spectacular large apartment, consists of 2 bedrooms and 2 bathrooms, one of them en suite. You enter through a corridor that leads to the living room that is very wide with access to the terrace. It is very bright with large windows. Then the corridor takes us to the kitchen with laundry, modern style and high-end appliances. We continue and arrive at the master bedroom with its en suite bathroom and access to the terrace on the left and on the right the guest bedroom. The second bathroom is in the hallway to serve also for the guests. It is very cute and decorated with great pleasure.