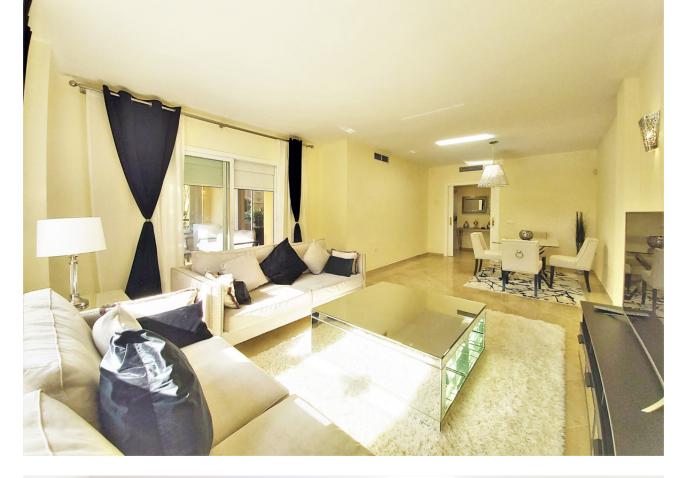

2 🔙 2 151 m2

SELLS this spectacular large apartment, consists of 2 bedrooms and 2 bathrooms, one of them en suite. You enter through a corridor that leads to the living room that is very wide with access to the terrace. It is very bright with large windows. Then the corridor takes us to the kitchen with laundry, modern style and high-end appliances. We continue and arrive at the master bedroom with its en suite bathroom and access to the terrace on the left and on the right the guest bedroom. The second bathroom is in the hallway to serve also for the guests. It is very cute and decorated with great pleasure.