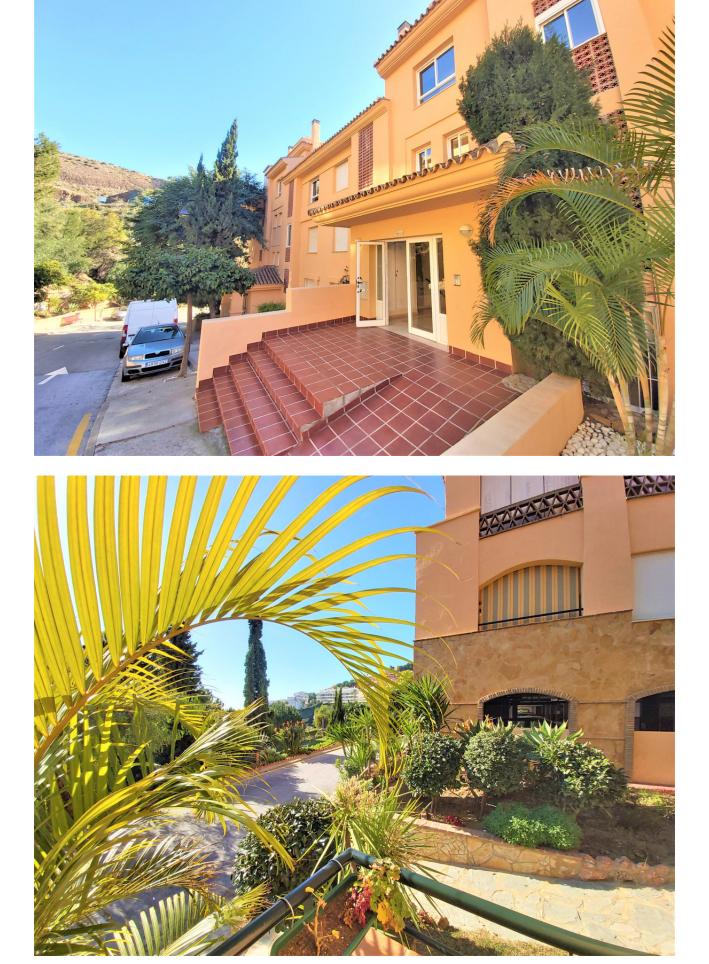

2 🔙 2 151 m2

SELLS this spectacular large apartment, consists of 2 bedrooms and 2 bathrooms, one of them en suite. You enter through a corridor that leads to the living room that is very wide with access to the terrace. It is very bright with large windows. Then the corridor takes us to the kitchen with laundry, modern style and high-end appliances. We continue and arrive at the master bedroom with its en suite bathroom and access to the terrace on the left and on the right the guest bedroom. The second bathroom is in the hallway to serve also for the guests. It is very cute and decorated with great pleasure.