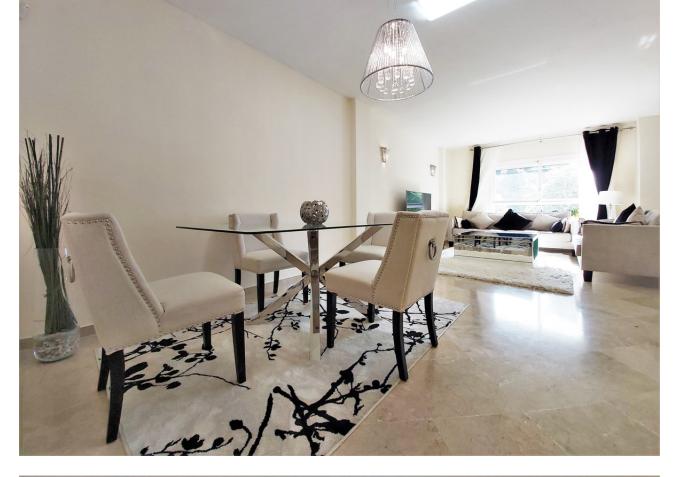

2 🔙 2 151 m2

SELLS this spectacular large apartment, consists of 2 bedrooms and 2 bathrooms, one of them en suite. You enter through a corridor that leads to the living room that is very wide with access to the terrace. It is very bright with large windows. Then the corridor takes us to the kitchen with laundry, modern style and high-end appliances. We continue and arrive at the master bedroom with its en suite bathroom and access to the terrace on the left and on the right the guest bedroom. The second bathroom is in the hallway to serve also for the guests. It is very cute and decorated with great pleasure.