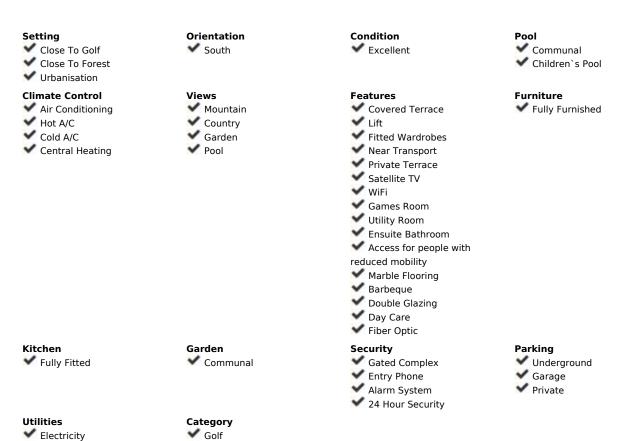

2 🔙 2 151 m2

SELLS this spectacular large apartment, consists of 2 bedrooms and 2 bathrooms, one of them en suite. You enter through a corridor that leads to the living room that is very wide with access to the terrace. It is very bright with large windows. Then the corridor takes us to the kitchen with laundry, modern style and high-end appliances. We continue and arrive at the master bedroom with its en suite bathroom and access to the terrace on the left and on the right the guest bedroom. The second bathroom is in the hallway to serve also for the guests. It is very cute and decorated with great pleasure.