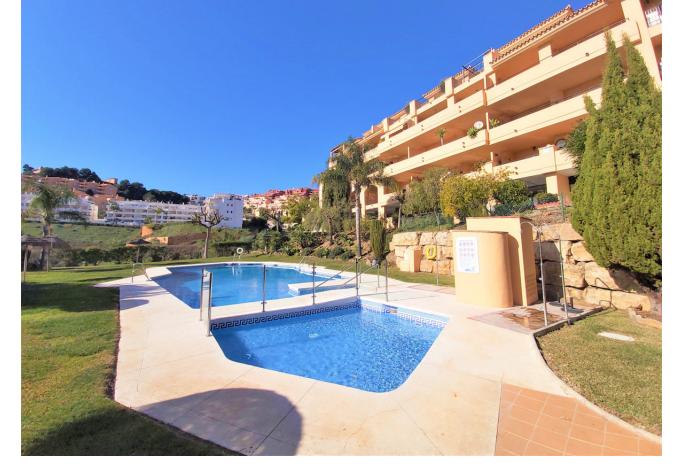

2 🔙 2 151 m2

SELLS this spectacular large apartment, consists of 2 bedrooms and 2 bathrooms, one of them en suite. You enter through a corridor that leads to the living room that is very wide with access to the terrace. It is very bright with large windows. Then the corridor takes us to the kitchen with laundry, modern style and high-end appliances. We continue and arrive at the master bedroom with its en suite bathroom and access to the terrace on the left and on the right the guest bedroom. The second bathroom is in the hallway to serve also for the guests. It is very cute and decorated with great pleasure.