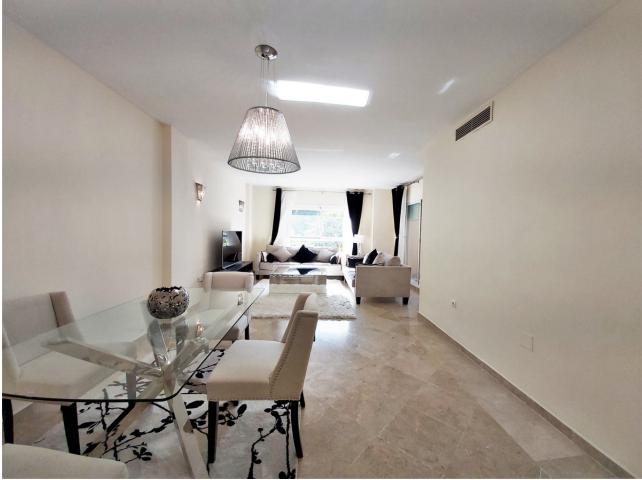

2 🔙 2 151 m2

SELLS this spectacular large apartment, consists of 2 bedrooms and 2 bathrooms, one of them en suite. You enter through a corridor that leads to the living room that is very wide with access to the terrace. It is very bright with large windows. Then the corridor takes us to the kitchen with laundry, modern style and high-end appliances. We continue and arrive at the master bedroom with its en suite bathroom and access to the terrace on the left and on the right the guest bedroom. The second bathroom is in the hallway to serve also for the guests. It is very cute and decorated with great pleasure.