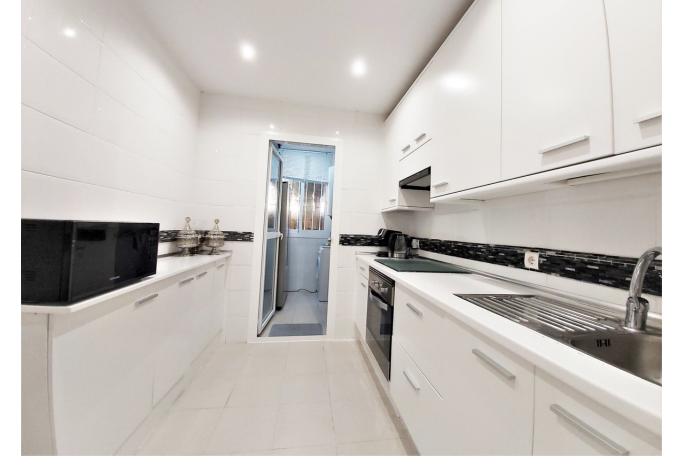

2 🔙 2 151 m2

SELLS this spectacular large apartment, consists of 2 bedrooms and 2 bathrooms, one of them en suite. You enter through a corridor that leads to the living room that is very wide with access to the terrace. It is very bright with large windows. Then the corridor takes us to the kitchen with laundry, modern style and high-end appliances. We continue and arrive at the master bedroom with its en suite bathroom and access to the terrace on the left and on the right the guest bedroom. The second bathroom is in the hallway to serve also for the guests. It is very cute and decorated with great pleasure.