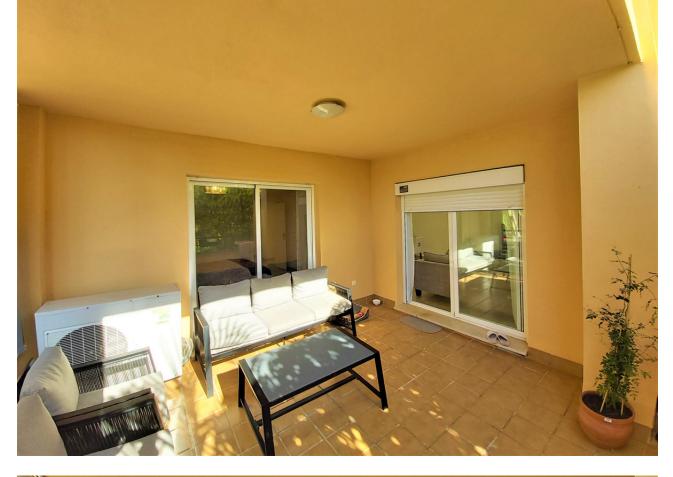

2 🔙 2 151 m2

SELLS this spectacular large apartment, consists of 2 bedrooms and 2 bathrooms, one of them en suite. You enter through a corridor that leads to the living room that is very wide with access to the terrace. It is very bright with large windows. Then the corridor takes us to the kitchen with laundry, modern style and high-end appliances. We continue and arrive at the master bedroom with its en suite bathroom and access to the terrace on the left and on the right the guest bedroom. The second bathroom is in the hallway to serve also for the guests. It is very cute and decorated with great pleasure.