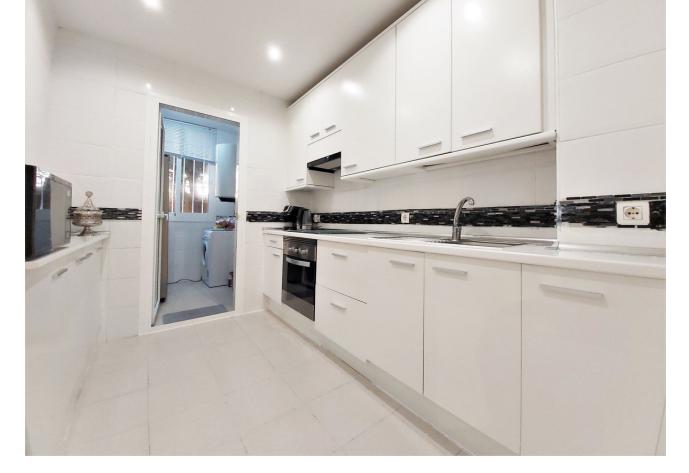

2 🔙 2 151 m2

SELLS this spectacular large apartment, consists of 2 bedrooms and 2 bathrooms, one of them en suite. You enter through a corridor that leads to the living room that is very wide with access to the terrace. It is very bright with large windows. Then the corridor takes us to the kitchen with laundry, modern style and high-end appliances. We continue and arrive at the master bedroom with its en suite bathroom and access to the terrace on the left and on the right the guest bedroom. The second bathroom is in the hallway to serve also for the guests. It is very cute and decorated with great pleasure.