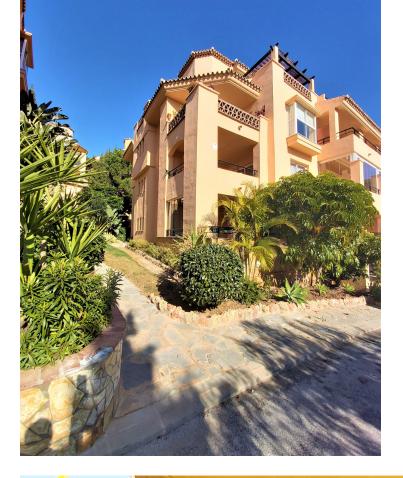

2 🔙 2 151 m2

SELLS this spectacular large apartment, consists of 2 bedrooms and 2 bathrooms, one of them en suite. You enter through a corridor that leads to the living room that is very wide with access to the terrace. It is very bright with large windows. Then the corridor takes us to the kitchen with laundry, modern style and high-end appliances. We continue and arrive at the master bedroom with its en suite bathroom and access to the terrace on the left and on the right the guest bedroom. The second bathroom is in the hallway to serve also for the guests. It is very cute and decorated with great pleasure.