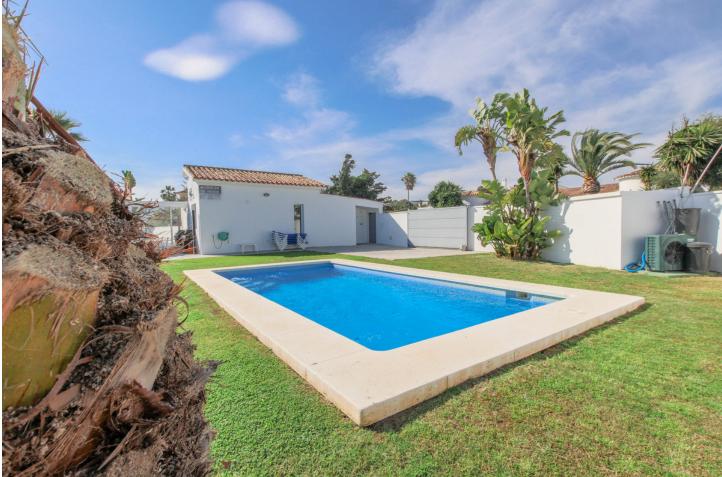

The property has a private, heated swimming pool which is positioned almost on the beach itself. The gardens and pool have sunshine all day. The house has three bedrooms, all with air-conditioning and two bathrooms. There is a large lounge with newly installed, fully fitted kitchen with all appliances. There is also a wonderful conservatory which enjoys some of the best views in the property. The house has heated floors throughout. There is private, off-street parking for at least three cars. A super value frontline beach opportunity.