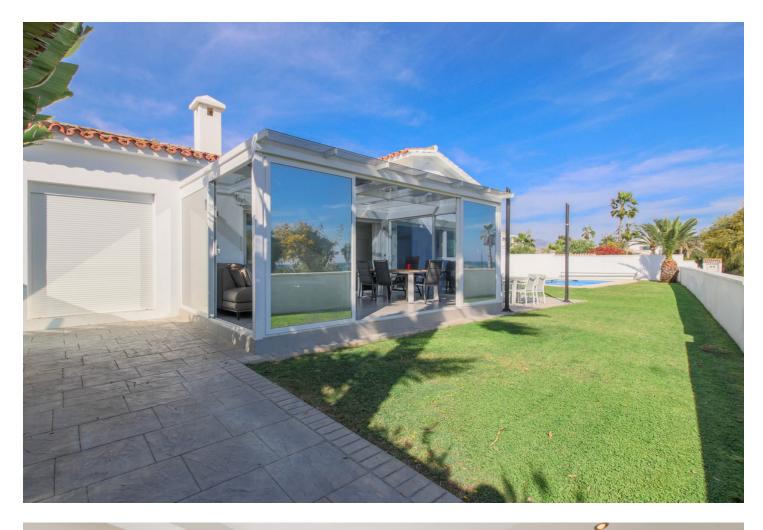

The property has a private, heated swimming pool which is positioned almost on the beach itself. The gardens and pool have sunshine all day. The house has three bedrooms, all with air-conditioning and two bathrooms. There is a large lounge with newly installed, fully fitted kitchen with all appliances. There is also a wonderful conservatory which enjoys some of the best views in the property. The house has heated floors throughout. There is private, off-street parking for at least three cars. A super value frontline beach opportunity.