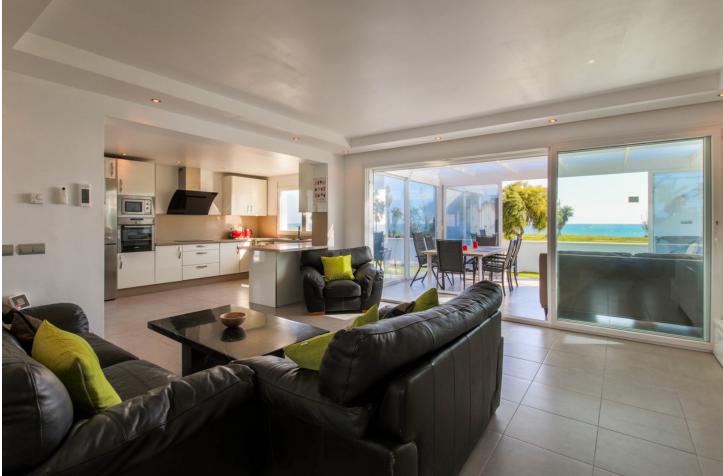

The property has a private, heated swimming pool which is positioned almost on the beach itself. The gardens and pool have sunshine all day. The house has three bedrooms, all with air-conditioning and two bathrooms. There is a large lounge with newly installed, fully fitted kitchen with all appliances. There is also a wonderful conservatory which enjoys some of the best views in the property. The house has heated floors throughout. There is private, off-street parking for at least three cars. A super value frontline beach opportunity.