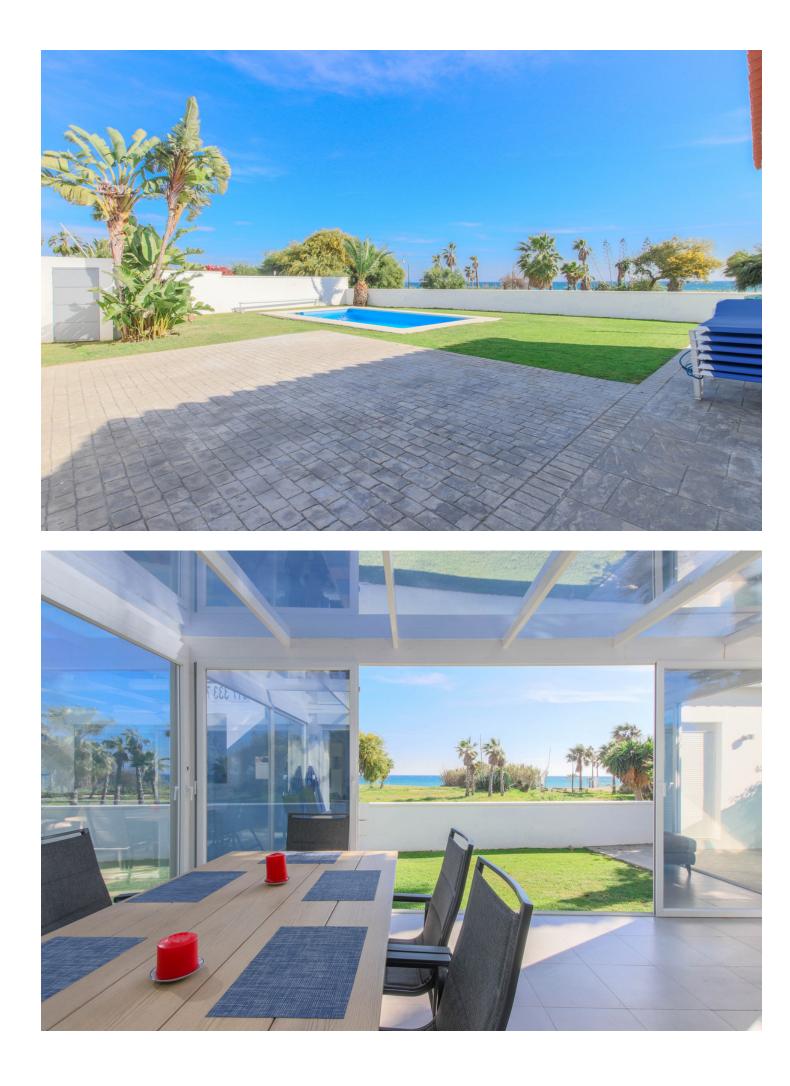

The property has a private, heated swimming pool which is positioned almost on the beach itself. The gardens and pool have sunshine all day. The house has three bedrooms, all with air-conditioning and two bathrooms. There is a large lounge with newly installed, fully fitted kitchen with all appliances. There is also a wonderful conservatory which enjoys some of the best views in the property. The house has heated floors throughout. There is private, off-street parking for at least three cars. A super value frontline beach opportunity.