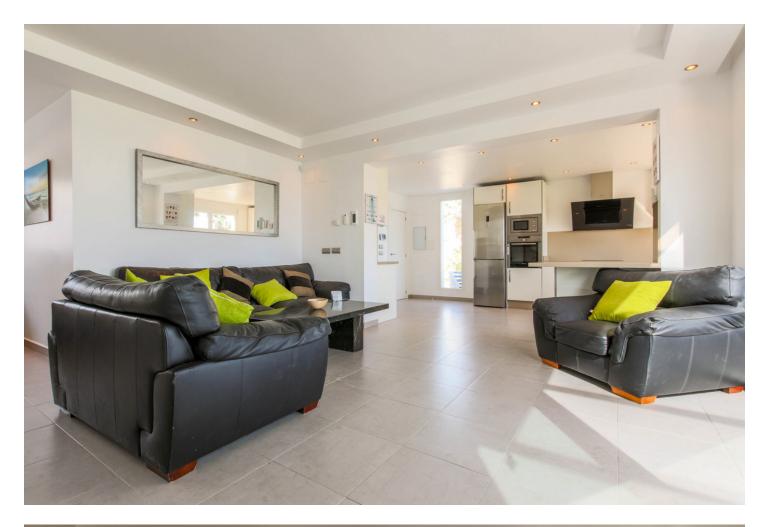

The property has a private, heated swimming pool which is positioned almost on the beach itself. The gardens and pool have sunshine all day. The house has three bedrooms, all with air-conditioning and two bathrooms. There is a large lounge with newly installed, fully fitted kitchen with all appliances. There is also a wonderful conservatory which enjoys some of the best views in the property. The house has heated floors throughout. There is private, off-street parking for at least three cars. A super value frontline beach opportunity.