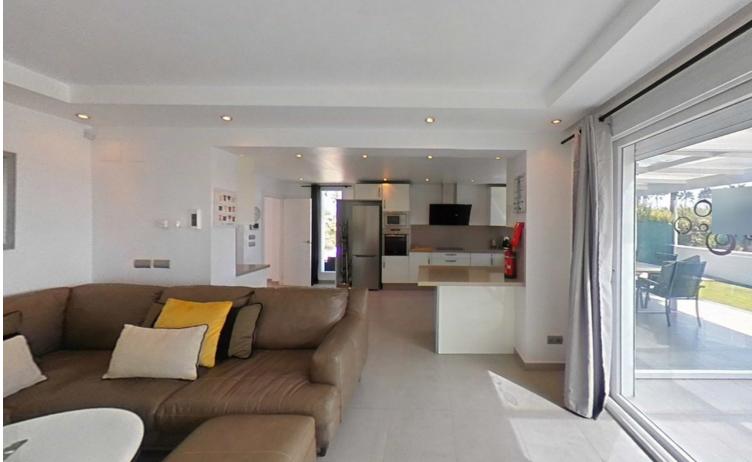

The property has a private, heated swimming pool which is positioned almost on the beach itself. The gardens and pool have sunshine all day. The house has three bedrooms, all with air-conditioning and two bathrooms. There is a large lounge with newly installed, fully fitted kitchen with all appliances. There is also a wonderful conservatory which enjoys some of the best views in the property. The house has heated floors throughout. There is private, off-street parking for at least three cars. A super value frontline beach opportunity.

| Setting<br>Beachfront<br>Beachside<br>Close To Town<br>Close To Schools | Orientation<br>✓ South East         | Condition<br>✓ Good                                                                    | Pool 💉 Private          |
|-------------------------------------------------------------------------|-------------------------------------|----------------------------------------------------------------------------------------|-------------------------|
| Climate Control<br>Air Conditioning<br>U/F Heating<br>U/F/H Bathrooms   | Views<br>Sea<br>Panoramic<br>Garden | Features<br>Covered Terrace<br>Fitted Wardrobes<br>Private Terrace<br>Ensuite Bathroom | Furniture<br>✓ Optional |
| Kitchen<br>✓ Fully Fitted                                               | Garden<br>✓ Private                 | Security<br>Entry Phone<br>Alarm System                                                | Parking Covered         |
| Category                                                                |                                     |                                                                                        |                         |