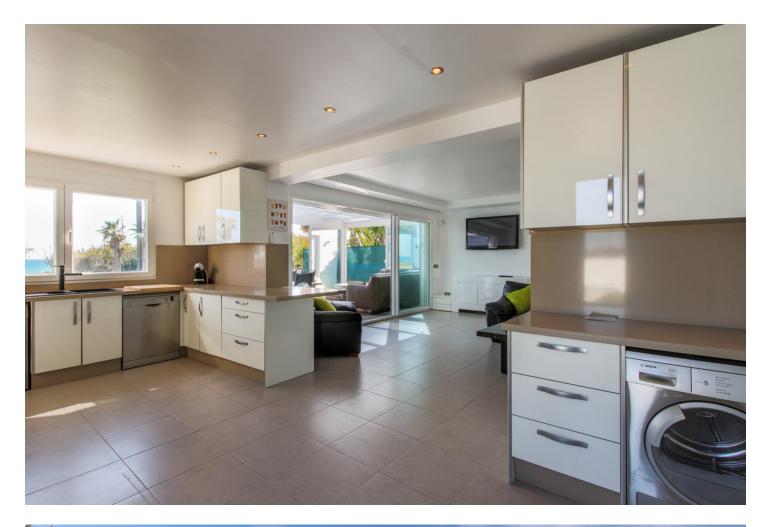

The property has a private, heated swimming pool which is positioned almost on the beach itself. The gardens and pool have sunshine all day. The house has three bedrooms, all with air-conditioning and two bathrooms. There is a large lounge with newly installed, fully fitted kitchen with all appliances. There is also a wonderful conservatory which enjoys some of the best views in the property. The house has heated floors throughout. There is private, off-street parking for at least three cars. A super value frontline beach opportunity.