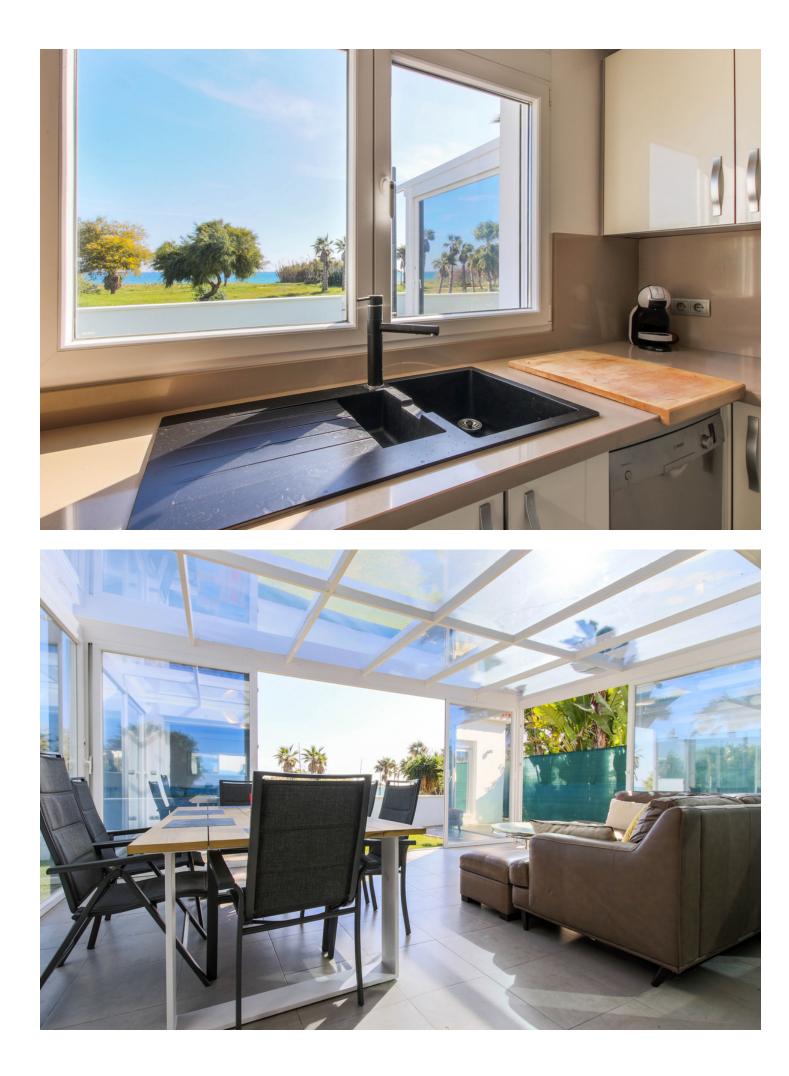

The property has a private, heated swimming pool which is positioned almost on the beach itself. The gardens and pool have sunshine all day. The house has three bedrooms, all with air-conditioning and two bathrooms. There is a large lounge with newly installed, fully fitted kitchen with all appliances. There is also a wonderful conservatory which enjoys some of the best views in the property. The house has heated floors throughout. There is private, off-street parking for at least three cars. A super value frontline beach opportunity.