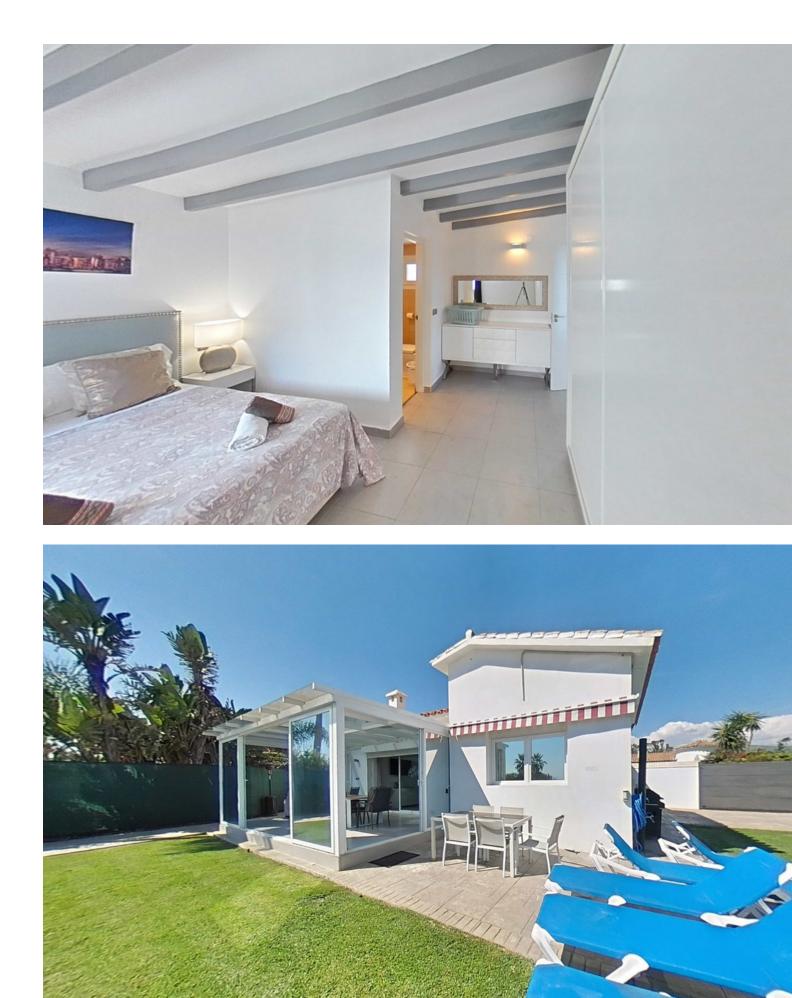

The property has a private, heated swimming pool which is positioned almost on the beach itself. The gardens and pool have sunshine all day. The house has three bedrooms, all with air-conditioning and two bathrooms. There is a large lounge with newly installed, fully fitted kitchen with all appliances. There is also a wonderful conservatory which enjoys some of the best views in the property. The house has heated floors throughout. There is private, off-street parking for at least three cars. A super value frontline beach opportunity.