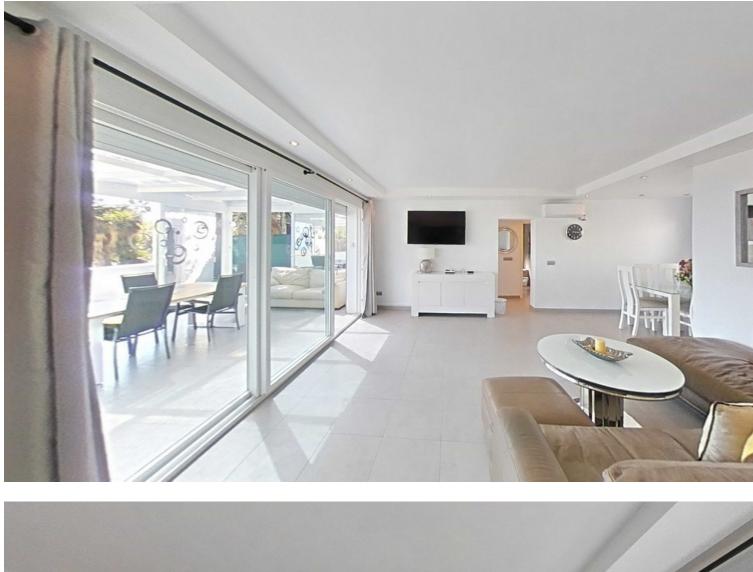

The property has a private, heated swimming pool which is positioned almost on the beach itself. The gardens and pool have sunshine all day. The house has three bedrooms, all with air-conditioning and two bathrooms. There is a large lounge with newly installed, fully fitted kitchen with all appliances. There is also a wonderful conservatory which enjoys some of the best views in the property. The house has heated floors throughout. There is private, off-street parking for at least three cars. A super value frontline beach opportunity.

| Setting<br>Beachfront<br>Beachside<br>Close To Town<br>Close To Schools | Orientation<br>✓ South East         | Condition<br>✓ Good                                                                    | Pool 💉 Private          |
|-------------------------------------------------------------------------|-------------------------------------|----------------------------------------------------------------------------------------|-------------------------|
| Climate Control<br>Air Conditioning<br>U/F Heating<br>U/F/H Bathrooms   | Views<br>Sea<br>Panoramic<br>Garden | Features<br>Covered Terrace<br>Fitted Wardrobes<br>Private Terrace<br>Ensuite Bathroom | Furniture<br>✓ Optional |
| Kitchen<br>✓ Fully Fitted                                               | Garden<br>✓ Private                 | Security<br>Entry Phone<br>Alarm System                                                | Parking Covered         |
| Category                                                                |                                     |                                                                                        |                         |