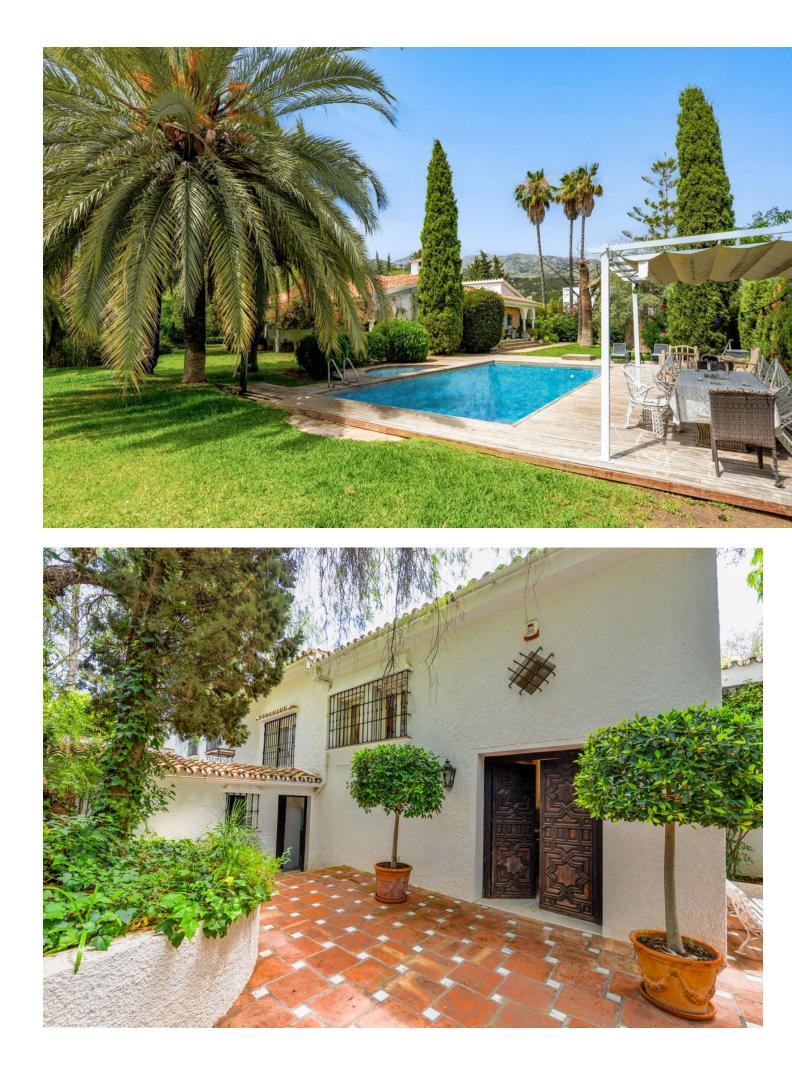

🖿 4 두 5 📰 581 m2 🗐 2691 m2

Wonderful, south west facing, Andalucian-style detached family home with period features, located a short distance from the centre of Marbella. The house currently has four bedrooms, three of which have ensuite bathrooms. There is an additional family bathroom. The house has a further summer salon which could also be converted to be used as a bedroom. The property has central heating throughout (gasoil). The pool is heated and has a deck area, as well as a separate jacuzzi pool. There is a bar and barbecue area also. The property also boast some of the most established gardens in Marbella with an abundance of fruit trees, avocados and twenty palms. Other features include a large plot with established gardens and pond, huge antique front door, bodega, sauna with shower, heating throughout and La Concha views. The house is only fifteen minutes' walk to the centre of Marbella.

Setting Town Suburban Close To Golf Close To Shops Close To Town Close To Schools

Views Mountain Parking

Garage

Orientation South West West

Furniture

\star Fully Furnished

Condition

Pool Private Heated