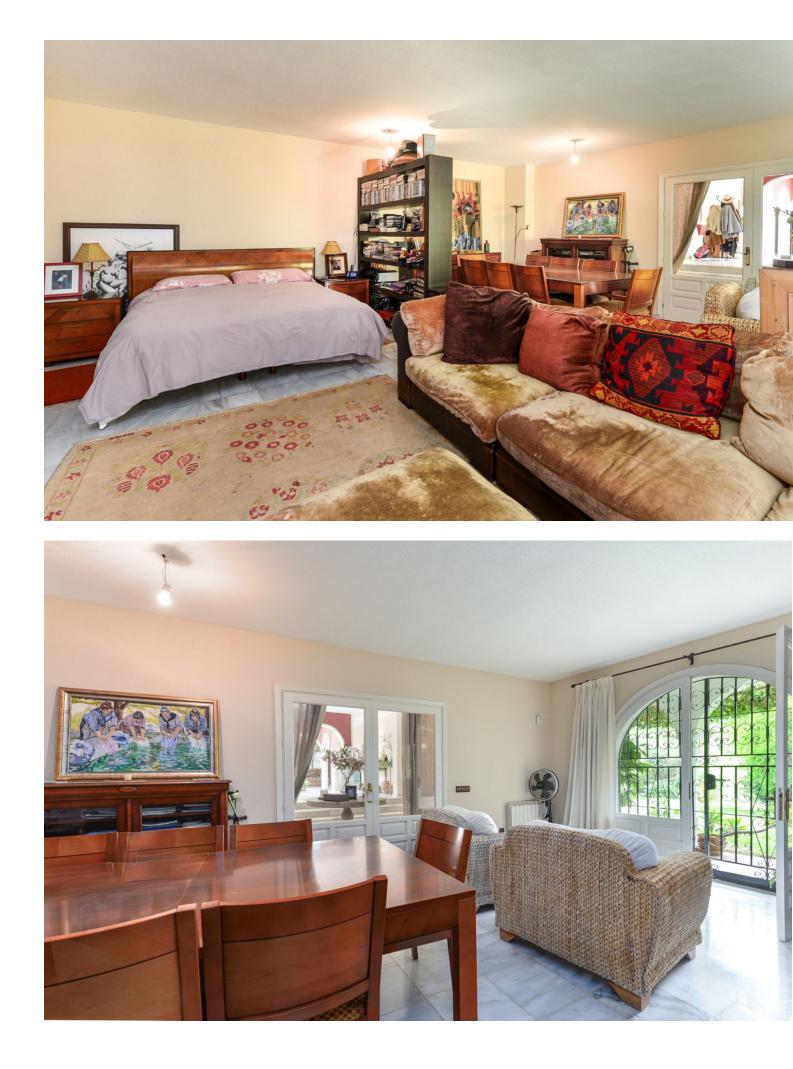

🖿 4 두 5 📰 581 m2 🗐 2691 m2

Wonderful, south west facing, Andalucian-style detached family home with period features, located a short distance from the centre of Marbella. The house currently has four bedrooms, three of which have ensuite bathrooms. There is an additional family bathroom. The house has a further summer salon which could also be converted to be used as a bedroom. The property has central heating throughout (gasoil). The pool is heated and has a deck area, as well as a separate jacuzzi pool. There is a bar and barbecue area also. The property also boast some of the most established gardens in Marbella with an abundance of fruit trees, avocados and twenty palms. Other features include a large plot with established gardens and pond, huge antique front door, bodega, sauna with shower, heating throughout and La Concha views. The house is only fifteen minutes' walk to the centre of Marbella.