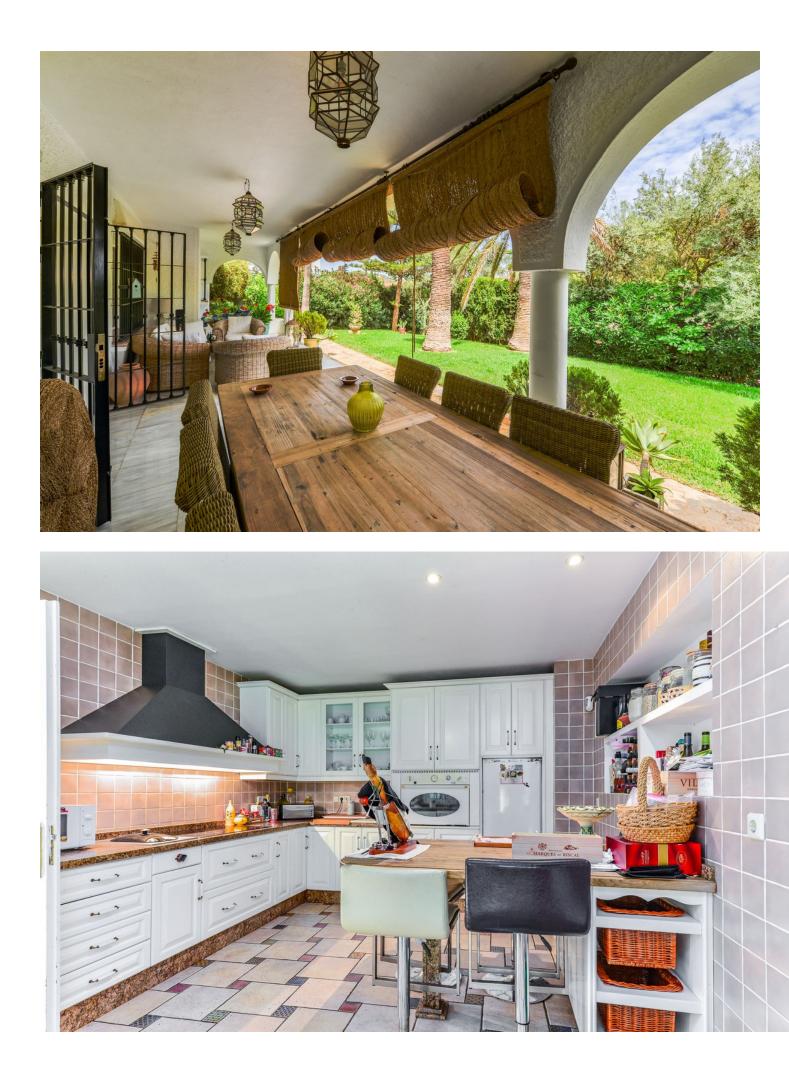

🖿 4 두 5 📰 581 m2 🗐 2691 m2

Wonderful, south west facing, Andalucian-style detached family home with period features, located a short distance from the centre of Marbella. The house currently has four bedrooms, three of which have ensuite bathrooms. There is an additional family bathroom. The house has a further summer salon which could also be converted to be used as a bedroom. The property has central heating throughout (gasoil). The pool is heated and has a deck area, as well as a separate jacuzzi pool. There is a bar and barbecue area also. The property also boast some of the most established gardens in Marbella with an abundance of fruit trees, avocados and twenty palms. Other features include a large plot with established gardens and pond, huge antique front door, bodega, sauna with shower, heating throughout and La Concha views. The house is only fifteen minutes' walk to the centre of Marbella.

Kitchen V Fully Fitted Garden Yrivate