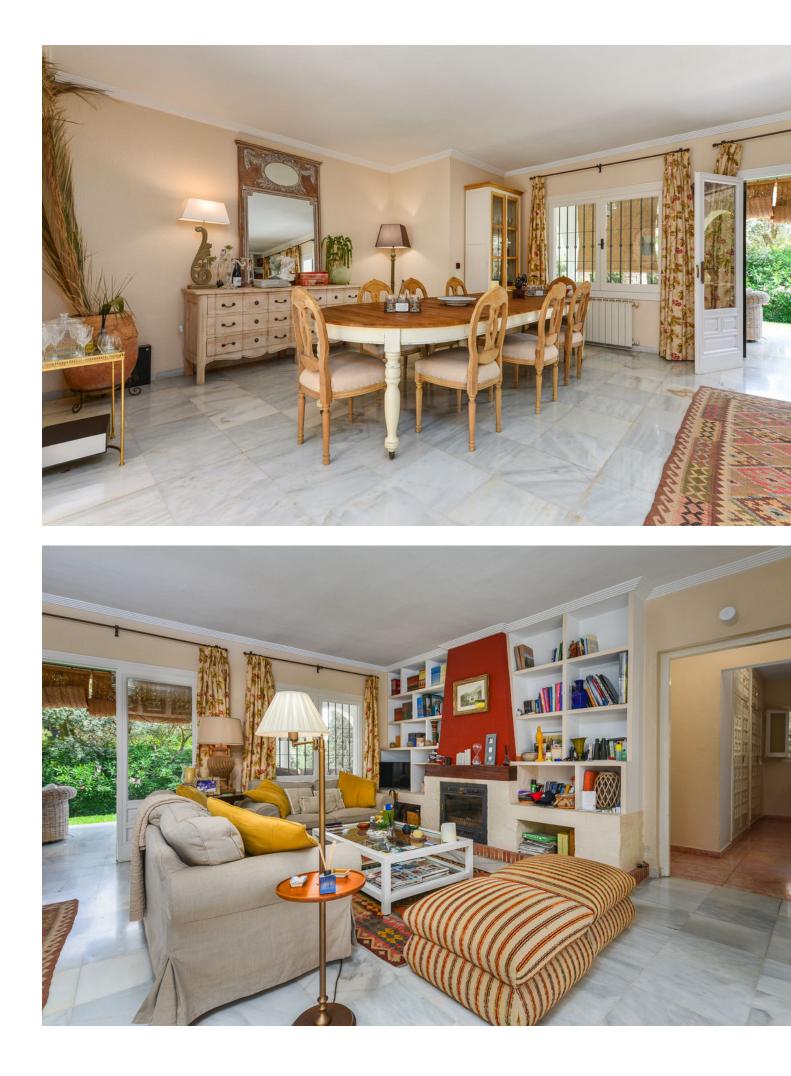

🖿 4 두 5 📰 581 m2 🗐 2691 m2

Wonderful, south west facing, Andalucian-style detached family home with period features, located a short distance from the centre of Marbella. The house currently has four bedrooms, three of which have ensuite bathrooms. There is an additional family bathroom. The house has a further summer salon which could also be converted to be used as a bedroom. The property has central heating throughout (gasoil). The pool is heated and has a deck area, as well as a separate jacuzzi pool. There is a bar and barbecue area also. The property also boast some of the most established gardens in Marbella with an abundance of fruit trees, avocados and twenty palms. Other features include a large plot with established gardens and pond, huge antique front door, bodega, sauna with shower, heating throughout and La Concha views. The house is only fifteen minutes' walk to the centre of Marbella.