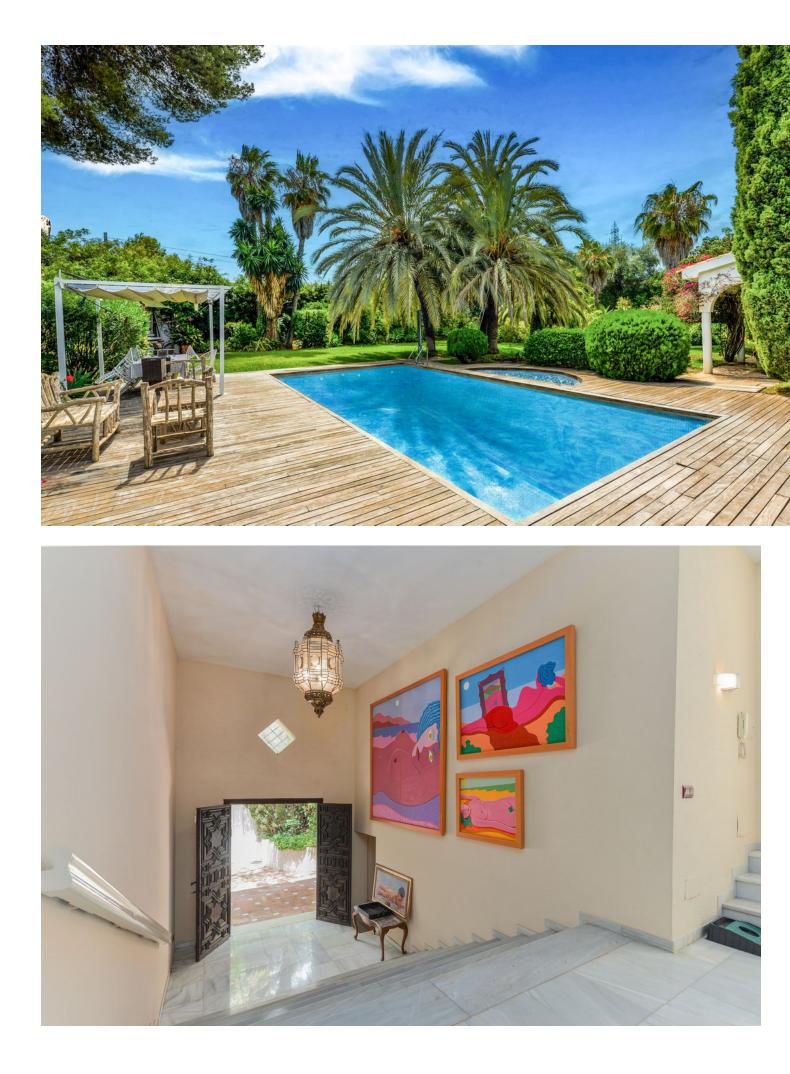

🖿 4 두 5 📰 581 m2 🗐 2691 m2

Wonderful, south west facing, Andalucian-style detached family home with period features, located a short distance from the centre of Marbella. The house currently has four bedrooms, three of which have ensuite bathrooms. There is an additional family bathroom. The house has a further summer salon which could also be converted to be used as a bedroom. The property has central heating throughout (gasoil). The pool is heated and has a deck area, as well as a separate jacuzzi pool. There is a bar and barbecue area also. The property also boast some of the most established gardens in Marbella with an abundance of fruit trees, avocados and twenty palms. Other features include a large plot with established gardens and pond, huge antique front door, bodega, sauna with shower, heating throughout and La Concha views. The house is only fifteen minutes' walk to the centre of Marbella.

Setting Town Suburban Close To Golf Close To Shops Close To Town Close To Schools

Views Mountain Parking

Garage

Orientation South West West

Furniture

\star Fully Furnished

Condition

Pool Private Heated