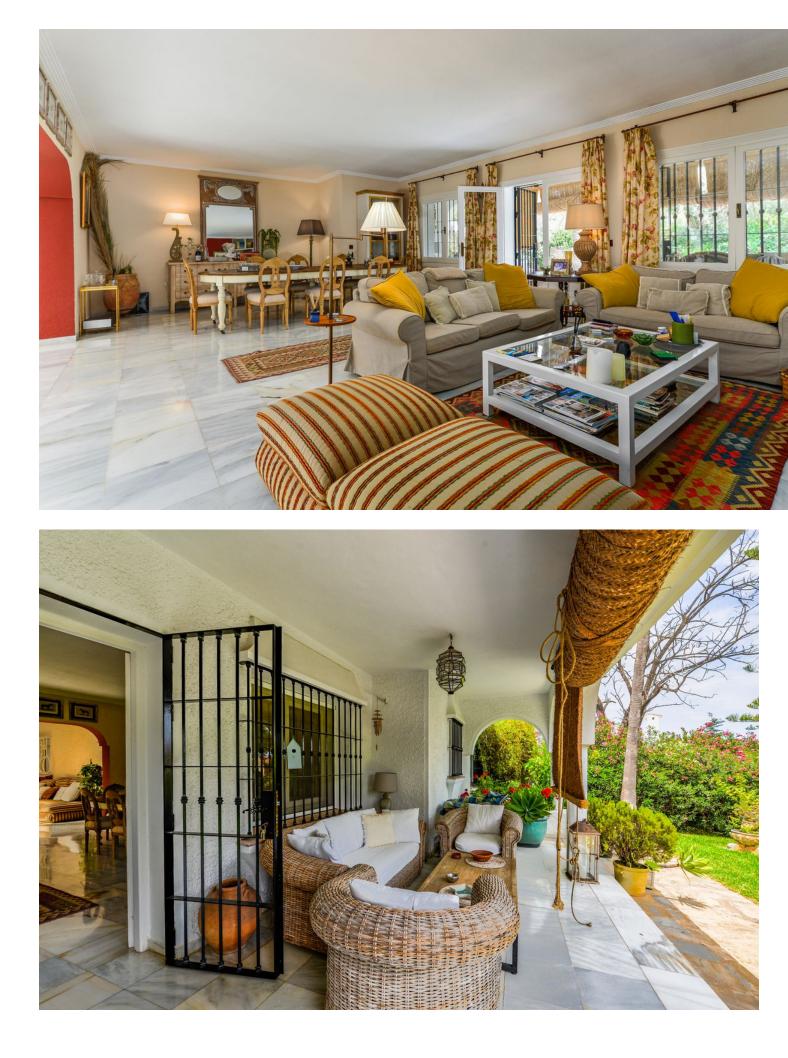

🖿 4 두 5 📰 581 m2 🗐 2691 m2

Wonderful, south west facing, Andalucian-style detached family home with period features, located a short distance from the centre of Marbella. The house currently has four bedrooms, three of which have ensuite bathrooms. There is an additional family bathroom. The house has a further summer salon which could also be converted to be used as a bedroom. The property has central heating throughout (gasoil). The pool is heated and has a deck area, as well as a separate jacuzzi pool. There is a bar and barbecue area also. The property also boast some of the most established gardens in Marbella with an abundance of fruit trees, avocados and twenty palms. Other features include a large plot with established gardens and pond, huge antique front door, bodega, sauna with shower, heating throughout and La Concha views. The house is only fifteen minutes' walk to the centre of Marbella.