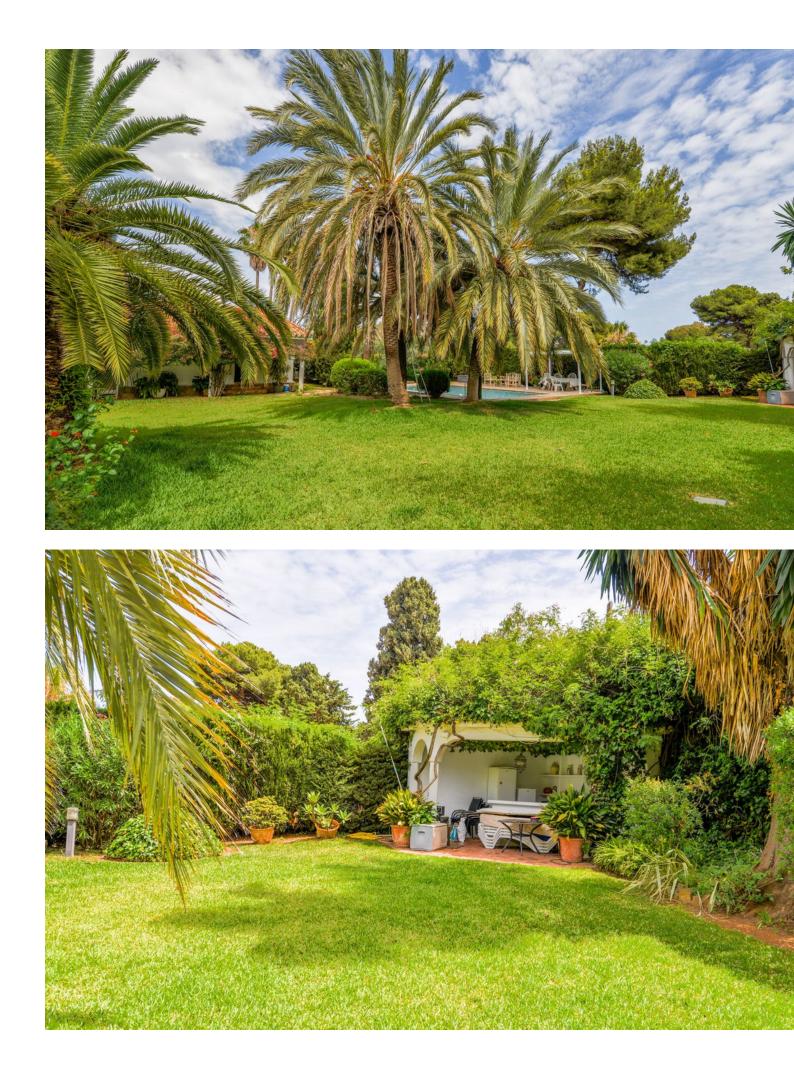

🖿 4 두 5 📰 581 m2 🗐 2691 m2

Wonderful, south west facing, Andalucian-style detached family home with period features, located a short distance from the centre of Marbella. The house currently has four bedrooms, three of which have ensuite bathrooms. There is an additional family bathroom. The house has a further summer salon which could also be converted to be used as a bedroom. The property has central heating throughout (gasoil). The pool is heated and has a deck area, as well as a separate jacuzzi pool. There is a bar and barbecue area also. The property also boast some of the most established gardens in Marbella with an abundance of fruit trees, avocados and twenty palms. Other features include a large plot with established gardens and pond, huge antique front door, bodega, sauna with shower, heating throughout and La Concha views. The house is only fifteen minutes' walk to the centre of Marbella.

Setting Town Suburban Close To Golf Close To Shops Close To Town Close To Schools

Views Mountain Parking

Garage

Orientation South West West

Furniture

\star Fully Furnished

Condition

Pool Private Heated