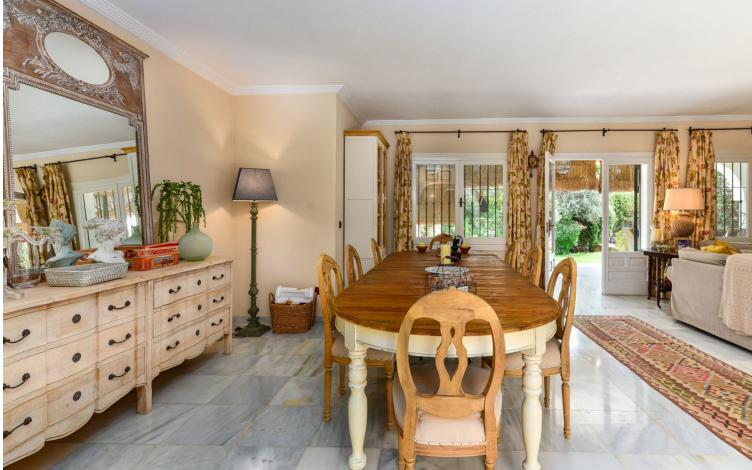

🖿 4 두 5 📰 581 m2 🗐 2691 m2

Wonderful, south west facing, Andalucian-style detached family home with period features, located a short distance from the centre of Marbella. The house currently has four bedrooms, three of which have ensuite bathrooms. There is an additional family bathroom. The house has a further summer salon which could also be converted to be used as a bedroom. The property has central heating throughout (gasoil). The pool is heated and has a deck area, as well as a separate jacuzzi pool. There is a bar and barbecue area also. The property also boast some of the most established gardens in Marbella with an abundance of fruit trees, avocados and twenty palms. Other features include a large plot with established gardens and pond, huge antique front door, bodega, sauna with shower, heating throughout and La Concha views. The house is only fifteen minutes' walk to the centre of Marbella.