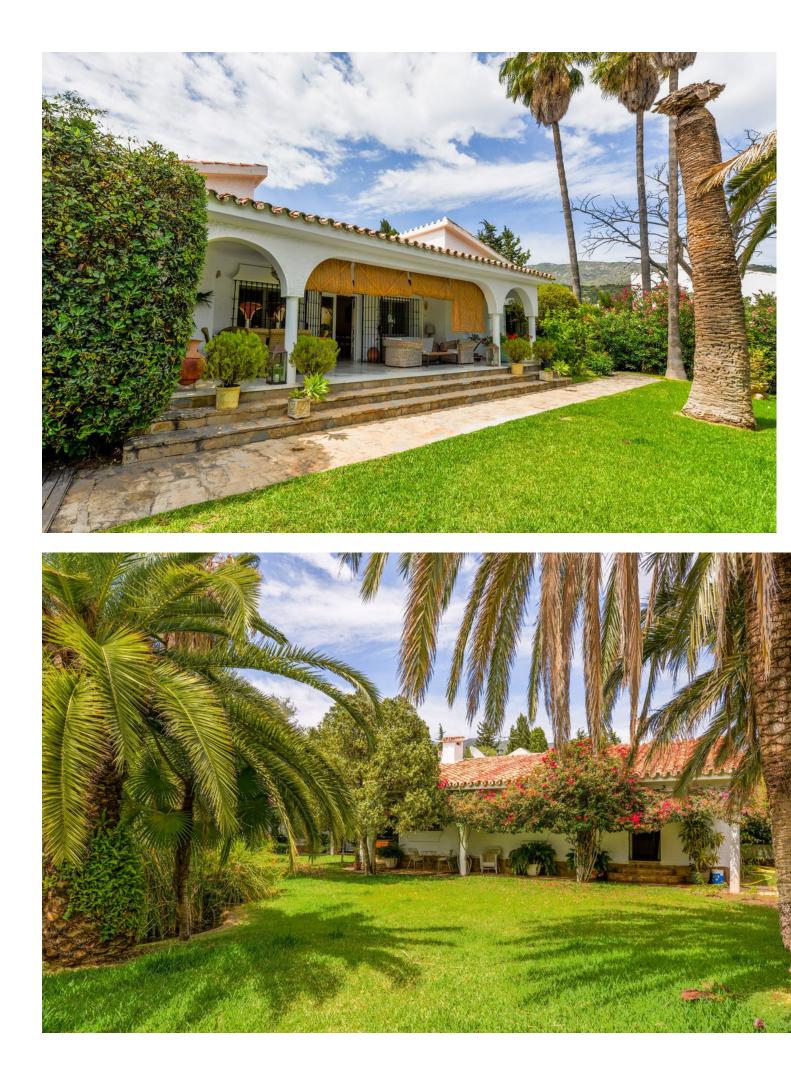

🖿 4 두 5 📰 581 m2 🗐 2691 m2

Wonderful, south west facing, Andalucian-style detached family home with period features, located a short distance from the centre of Marbella. The house currently has four bedrooms, three of which have ensuite bathrooms. There is an additional family bathroom. The house has a further summer salon which could also be converted to be used as a bedroom. The property has central heating throughout (gasoil). The pool is heated and has a deck area, as well as a separate jacuzzi pool. There is a bar and barbecue area also. The property also boast some of the most established gardens in Marbella with an abundance of fruit trees, avocados and twenty palms. Other features include a large plot with established gardens and pond, huge antique front door, bodega, sauna with shower, heating throughout and La Concha views. The house is only fifteen minutes' walk to the centre of Marbella.