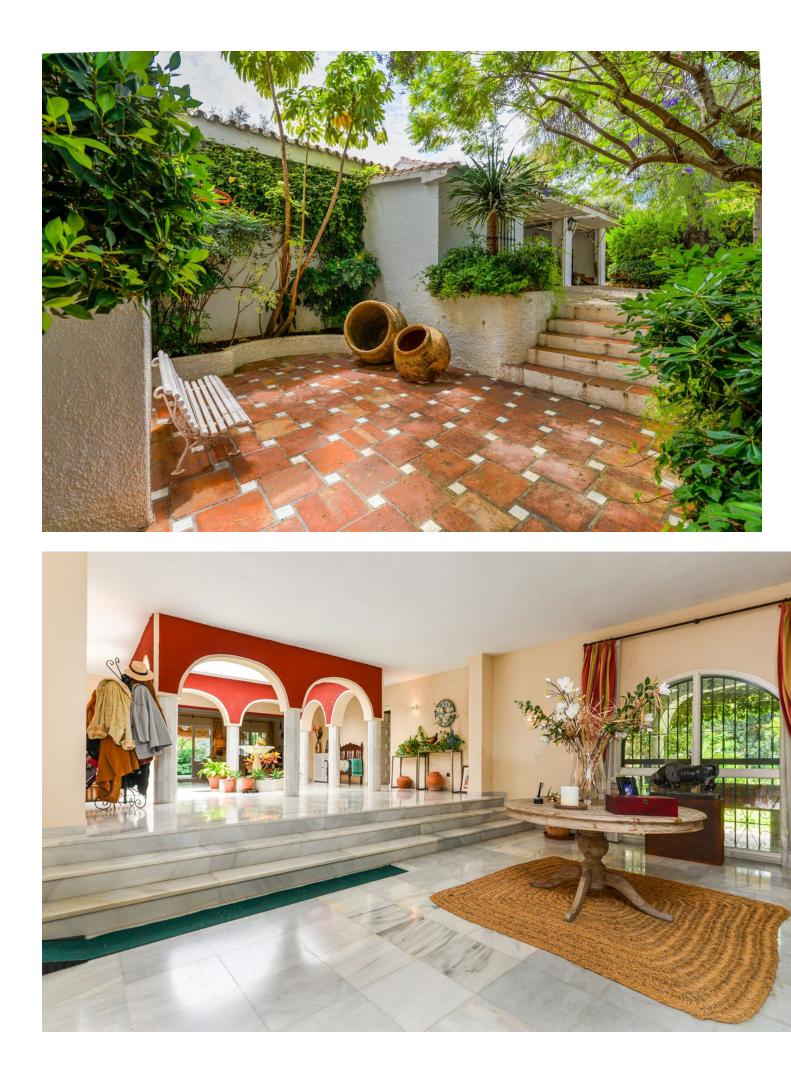

🖿 4 두 5 📰 581 m2 🗐 2691 m2

Wonderful, south west facing, Andalucian-style detached family home with period features, located a short distance from the centre of Marbella. The house currently has four bedrooms, three of which have ensuite bathrooms. There is an additional family bathroom. The house has a further summer salon which could also be converted to be used as a bedroom. The property has central heating throughout (gasoil). The pool is heated and has a deck area, as well as a separate jacuzzi pool. There is a bar and barbecue area also. The property also boast some of the most established gardens in Marbella with an abundance of fruit trees, avocados and twenty palms. Other features include a large plot with established gardens and pond, huge antique front door, bodega, sauna with shower, heating throughout and La Concha views. The house is only fifteen minutes' walk to the centre of Marbella.