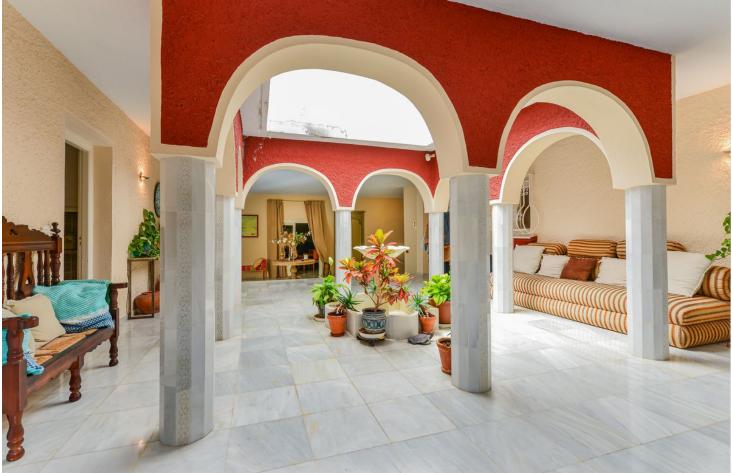

🖿 4 두 5 📰 581 m2 🗐 2691 m2

Wonderful, south west facing, Andalucian-style detached family home with period features, located a short distance from the centre of Marbella. The house currently has four bedrooms, three of which have ensuite bathrooms. There is an additional family bathroom. The house has a further summer salon which could also be converted to be used as a bedroom. The property has central heating throughout (gasoil). The pool is heated and has a deck area, as well as a separate jacuzzi pool. There is a bar and barbecue area also. The property also boast some of the most established gardens in Marbella with an abundance of fruit trees, avocados and twenty palms. Other features include a large plot with established gardens and pond, huge antique front door, bodega, sauna with shower, heating throughout and La Concha views. The house is only fifteen minutes' walk to the centre of Marbella.