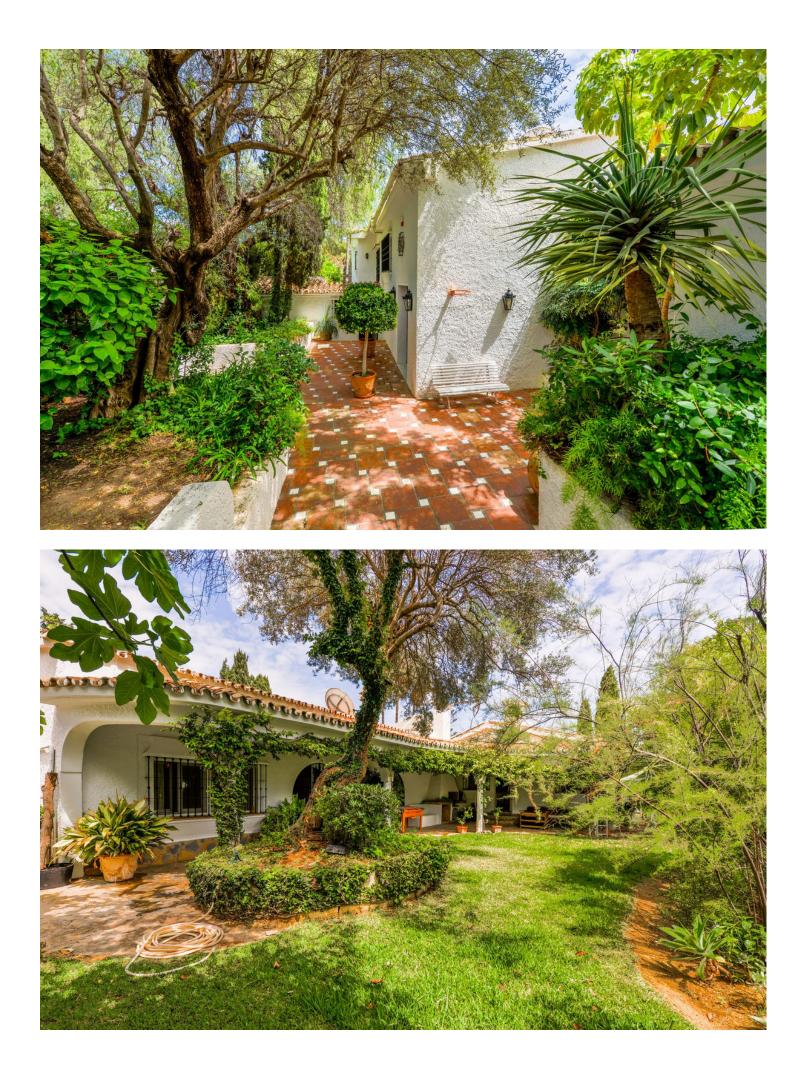

🖿 4 두 5 📰 581 m2 🗐 2691 m2

Wonderful, south west facing, Andalucian-style detached family home with period features, located a short distance from the centre of Marbella. The house currently has four bedrooms, three of which have ensuite bathrooms. There is an additional family bathroom. The house has a further summer salon which could also be converted to be used as a bedroom. The property has central heating throughout (gasoil). The pool is heated and has a deck area, as well as a separate jacuzzi pool. There is a bar and barbecue area also. The property also boast some of the most established gardens in Marbella with an abundance of fruit trees, avocados and twenty palms. Other features include a large plot with established gardens and pond, huge antique front door, bodega, sauna with shower, heating throughout and La Concha views. The house is only fifteen minutes' walk to the centre of Marbella.