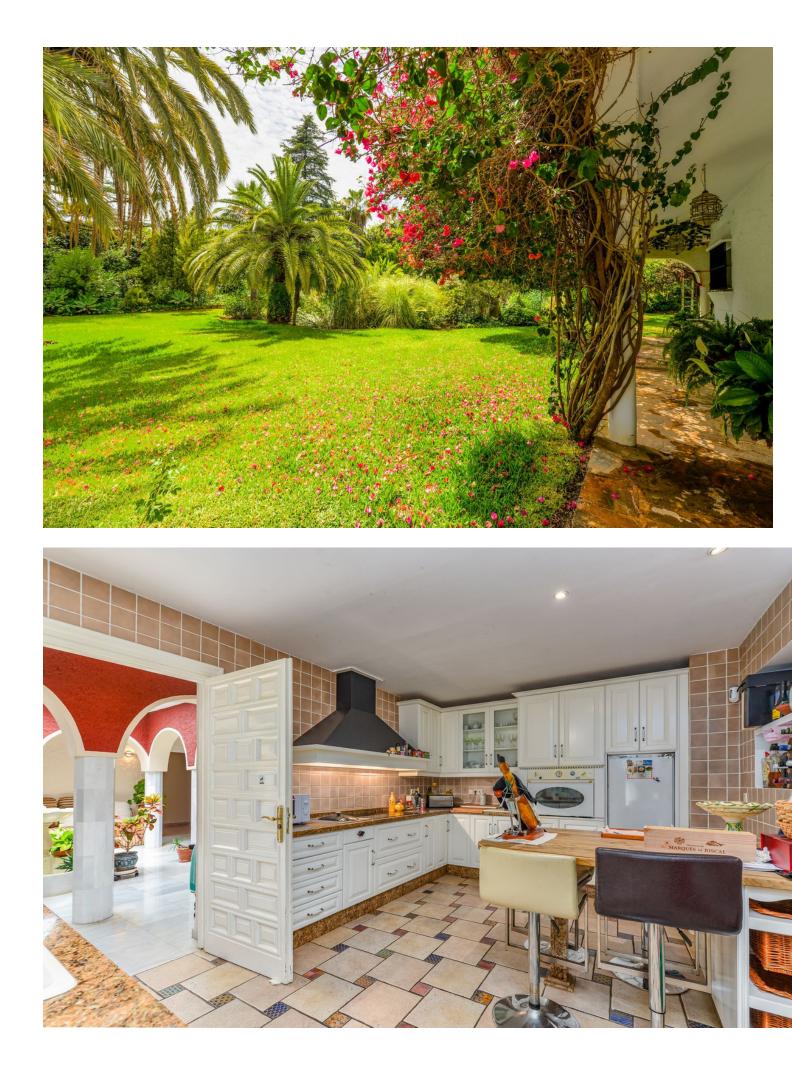

🖿 4 두 5 📰 581 m2 🗐 2691 m2

Wonderful, south west facing, Andalucian-style detached family home with period features, located a short distance from the centre of Marbella. The house currently has four bedrooms, three of which have ensuite bathrooms. There is an additional family bathroom. The house has a further summer salon which could also be converted to be used as a bedroom. The property has central heating throughout (gasoil). The pool is heated and has a deck area, as well as a separate jacuzzi pool. There is a bar and barbecue area also. The property also boast some of the most established gardens in Marbella with an abundance of fruit trees, avocados and twenty palms. Other features include a large plot with established gardens and pond, huge antique front door, bodega, sauna with shower, heating throughout and La Concha views. The house is only fifteen minutes' walk to the centre of Marbella.