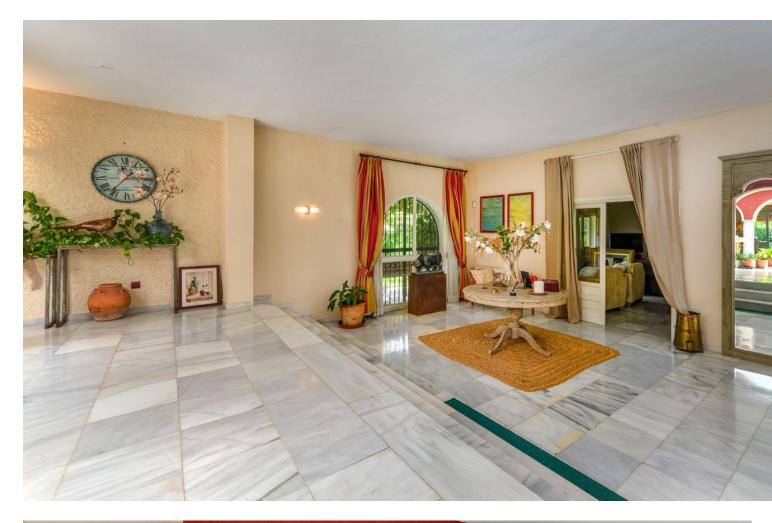

🖿 4 두 5 📰 581 m2 🗐 2691 m2

Wonderful, south west facing, Andalucian-style detached family home with period features, located a short distance from the centre of Marbella. The house currently has four bedrooms, three of which have ensuite bathrooms. There is an additional family bathroom. The house has a further summer salon which could also be converted to be used as a bedroom. The property has central heating throughout (gasoil). The pool is heated and has a deck area, as well as a separate jacuzzi pool. There is a bar and barbecue area also. The property also boast some of the most established gardens in Marbella with an abundance of fruit trees, avocados and twenty palms. Other features include a large plot with established gardens and pond, huge antique front door, bodega, sauna with shower, heating throughout and La Concha views. The house is only fifteen minutes' walk to the centre of Marbella.