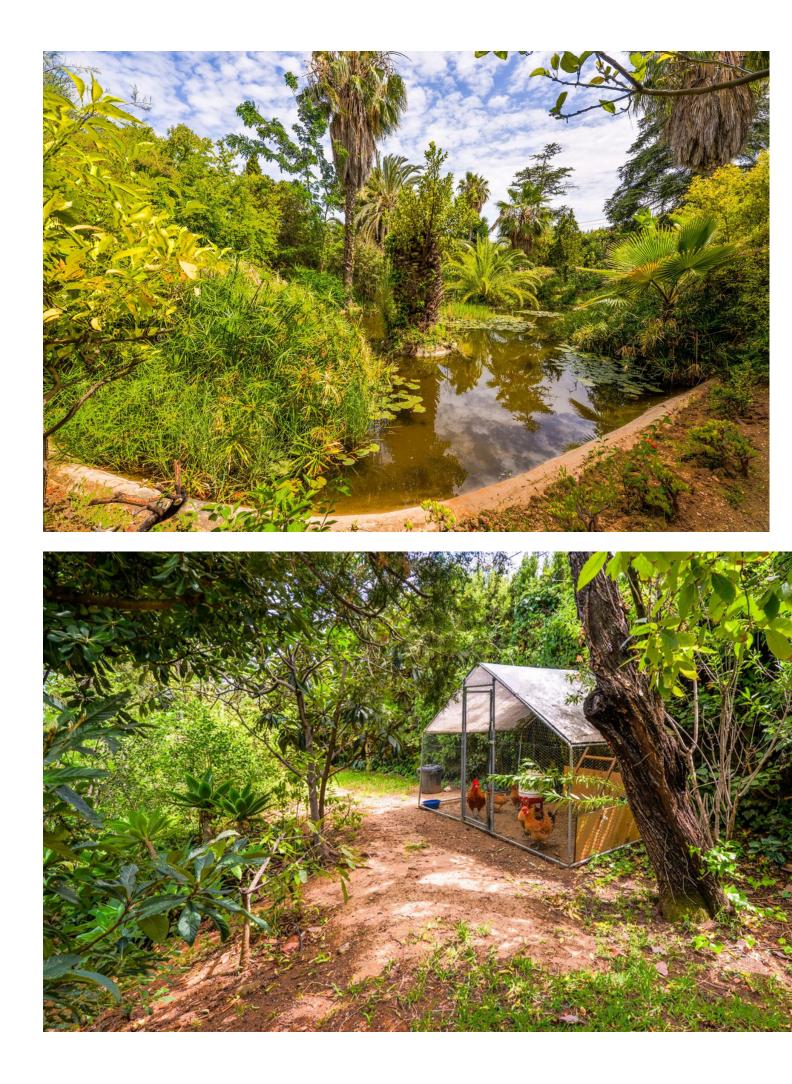

🖿 4 두 5 📰 581 m2 🗐 2691 m2

Wonderful, south west facing, Andalucian-style detached family home with period features, located a short distance from the centre of Marbella. The house currently has four bedrooms, three of which have ensuite bathrooms. There is an additional family bathroom. The house has a further summer salon which could also be converted to be used as a bedroom. The property has central heating throughout (gasoil). The pool is heated and has a deck area, as well as a separate jacuzzi pool. There is a bar and barbecue area also. The property also boast some of the most established gardens in Marbella with an abundance of fruit trees, avocados and twenty palms. Other features include a large plot with established gardens and pond, huge antique front door, bodega, sauna with shower, heating throughout and La Concha views. The house is only fifteen minutes' walk to the centre of Marbella.