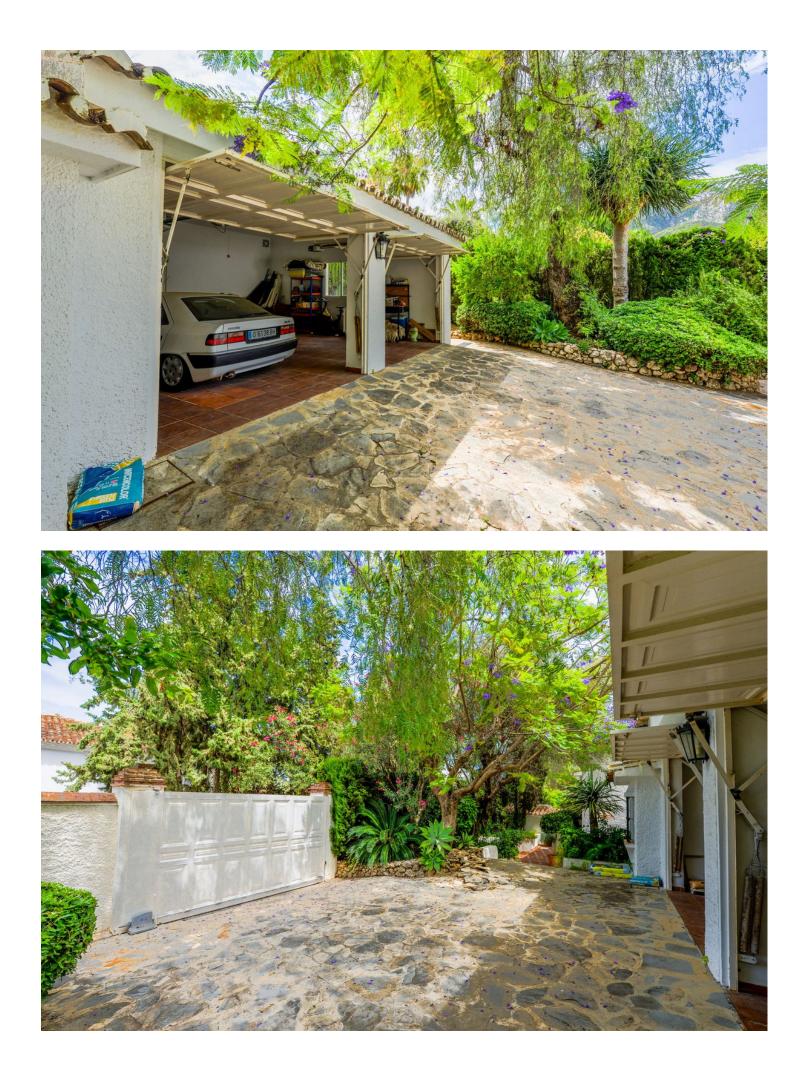

🖿 4 두 5 📰 581 m2 🗐 2691 m2

Wonderful, south west facing, Andalucian-style detached family home with period features, located a short distance from the centre of Marbella. The house currently has four bedrooms, three of which have ensuite bathrooms. There is an additional family bathroom. The house has a further summer salon which could also be converted to be used as a bedroom. The property has central heating throughout (gasoil). The pool is heated and has a deck area, as well as a separate jacuzzi pool. There is a bar and barbecue area also. The property also boast some of the most established gardens in Marbella with an abundance of fruit trees, avocados and twenty palms. Other features include a large plot with established gardens and pond, huge antique front door, bodega, sauna with shower, heating throughout and La Concha views. The house is only fifteen minutes' walk to the centre of Marbella.

Setting Town Suburban Close To Golf Close To Shops Close To Town Close To Schools

Views Mountain Parking

Garage

Orientation South West West

Furniture

\star Fully Furnished

Condition

Pool Private Heated