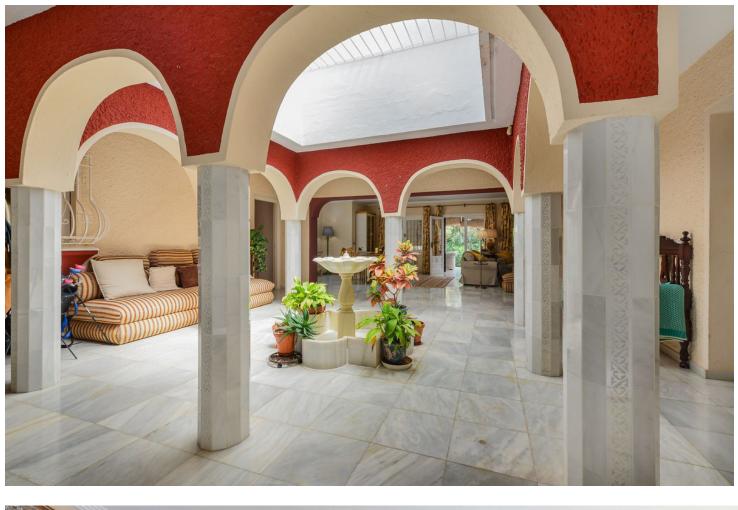

🖿 4 두 5 📰 581 m2 🗐 2691 m2

Wonderful, south west facing, Andalucian-style detached family home with period features, located a short distance from the centre of Marbella. The house currently has four bedrooms, three of which have ensuite bathrooms. There is an additional family bathroom. The house has a further summer salon which could also be converted to be used as a bedroom. The property has central heating throughout (gasoil). The pool is heated and has a deck area, as well as a separate jacuzzi pool. There is a bar and barbecue area also. The property also boast some of the most established gardens in Marbella with an abundance of fruit trees, avocados and twenty palms. Other features include a large plot with established gardens and pond, huge antique front door, bodega, sauna with shower, heating throughout and La Concha views. The house is only fifteen minutes' walk to the centre of Marbella.