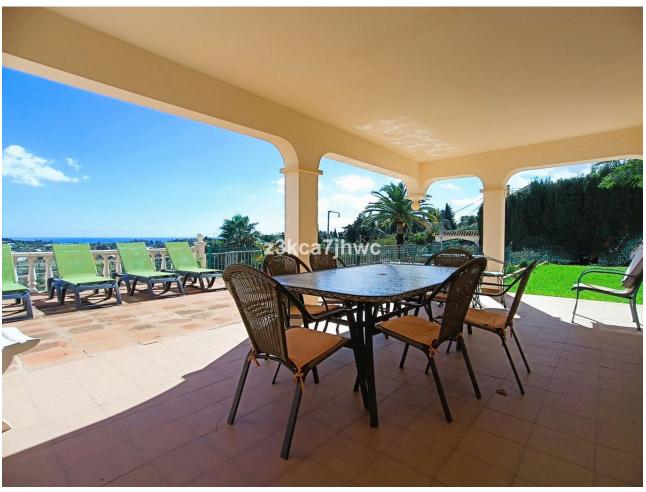

## Sales - House - Estepona 850.000€

www.mibgroup.es +34 662 58 96 58 info@mibgroup.es IBI: 785 EUR / year Rubbish: 128 EUR / year

6

4

392 m2

4298 m2

RUSTIC PROPERTY IN EL PADRON - ESTEPONA Property with two homes built on a plot of 4298m2 and 392m2 built. It has 2 entrances and is located 5 minutes by car from El Padrón beach and the Laguna Village Resort, Hotel Kempinski, shopping centers and 15 minutes from the center of Estepona. With spectacular views of the Estepona mountains and the Mediterranean Sea. The main house has an area of 195m2, four bedrooms, two full bathrooms plus a toilet in the covered area intended for leisure and expansion. Large living room with fireplace, kitchen with access to barbecue area with slate floor and benches, beautiful 25m2 covered porch and extensive solarium area next to the pool. The 61 m2 apartment has two other adjoining rooms, a full bathroom and a third attached room that could be converted into a kitchen and with direct views of the sea and the fruit trees of the property. Well-kept grass garden that surrounds the 47.28m2 pool with sea views, as well as a wide variety of palm trees and plants that adorn the exterior of this Villa, and an orchard with different fruit trees. It has drinking water from a well and local network water. Solar panels, water tank, sold furnished, machine room under the pool, entrances to the property through iron gates. In compliance with Decree of the Government of Andalusia 2182005 of October 11, the client is informed that notary, registration, and ITP expenses are not included in the price. On the contrary, real estate intermediation expenses are included. The consumer has the right to be given a copy of the corresponding Abbreviated Information Document for the home.