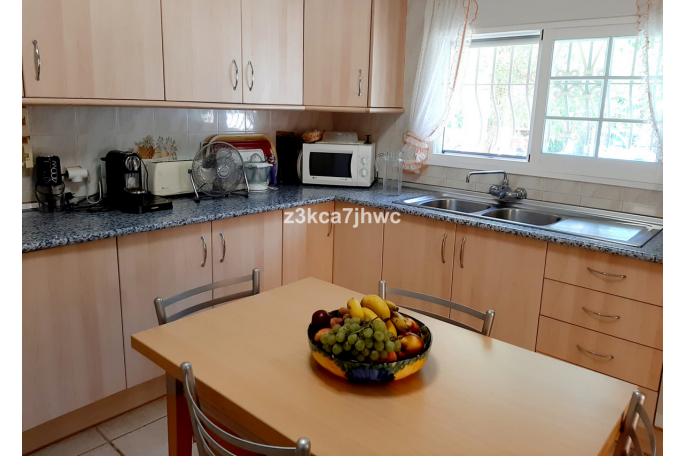

## Sales - House - Estepona 850.000€

www.mibgroup.es +34 662 58 96 58 info@mibgroup.es IBI: 785 EUR / year Rubbish: 128 EUR / year

6

4

392 m2

4298 m2

RUSTIC PROPERTY IN EL PADRON - ESTEPONA Property with two homes built on a plot of 4298m2 and 392m2 built. It has 2 entrances and is located 5 minutes by car from El Padrón beach and the Laguna Village Resort, Hotel Kempinski, shopping centers and 15 minutes from the center of Estepona. With spectacular views of the Estepona mountains and the Mediterranean Sea. The main house has an area of 195m2, four bedrooms, two full bathrooms plus a toilet in the covered area intended for leisure and expansion. Large living room with fireplace, kitchen with access to barbecue area with slate floor and benches, beautiful 25m2 covered porch and extensive solarium area next to the pool. The 61 m2 apartment has two other adjoining rooms, a full bathroom and a third attached room that could be converted into a kitchen and with direct views of the sea and the fruit trees of the property. Well-kept grass garden that surrounds the 47.28m2 pool with sea views, as well as a wide variety of palm trees and plants that adorn the exterior of this Villa, and an orchard with different fruit trees. It has drinking water from a well and local network water. Solar panels, water tank, sold furnished, machine room under the pool, entrances to the property through iron gates. In compliance with Decree of the Government of Andalusia 2182005 of October 11, the client is informed that notary, registration, and ITP expenses are not included in the price. On the contrary, real estate intermediation expenses are included. The consumer has the right to be given a copy of the corresponding Abbreviated Information Document for the home.