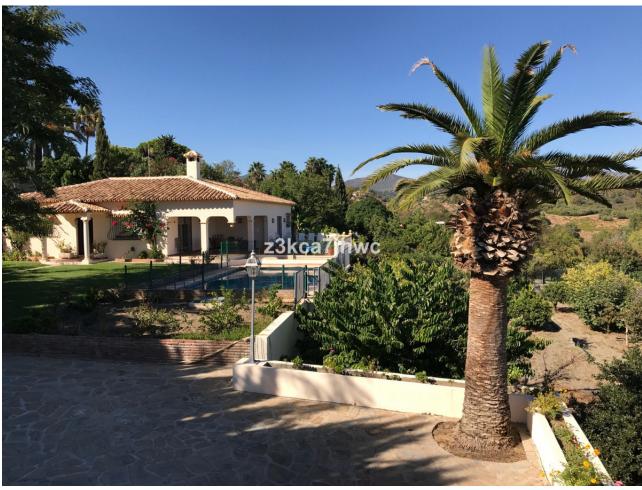

## Sales - House - Estepona 850.000€

www.mibgroup.es +34 662 58 96 58 info@mibgroup.es IBI: 785 EUR / year Rubbish: 128 EUR / year

6

4

392 m2

4298 m2

RUSTIC PROPERTY IN EL PADRON - ESTEPONA Property with two homes built on a plot of 4298m2 and 392m2 built. It has 2 entrances and is located 5 minutes by car from El Padrón beach and the Laguna Village Resort, Hotel Kempinski, shopping centers and 15 minutes from the center of Estepona. With spectacular views of the Estepona mountains and the Mediterranean Sea. The main house has an area of 195m2, four bedrooms, two full bathrooms plus a toilet in the covered area intended for leisure and expansion. Large living room with fireplace, kitchen with access to barbecue area with slate floor and benches, beautiful 25m2 covered porch and extensive solarium area next to the pool. The 61 m2 apartment has two other adjoining rooms, a full bathroom and a third attached room that could be converted into a kitchen and with direct views of the sea and the fruit trees of the property. Well-kept grass garden that surrounds the 47.28m2 pool with sea views, as well as a wide variety of palm trees and plants that adorn the exterior of this Villa, and an orchard with different fruit trees. It has drinking water from a well and local network water. Solar panels, water tank, sold furnished, machine room under the pool, entrances to the property through iron gates. In compliance with Decree of the Government of Andalusia 2182005 of October 11, the client is informed that notary, registration, and ITP expenses are not included in the price. On the contrary, real estate intermediation expenses are included. The consumer has the right to be given a copy of the corresponding Abbreviated Information Document for the home.