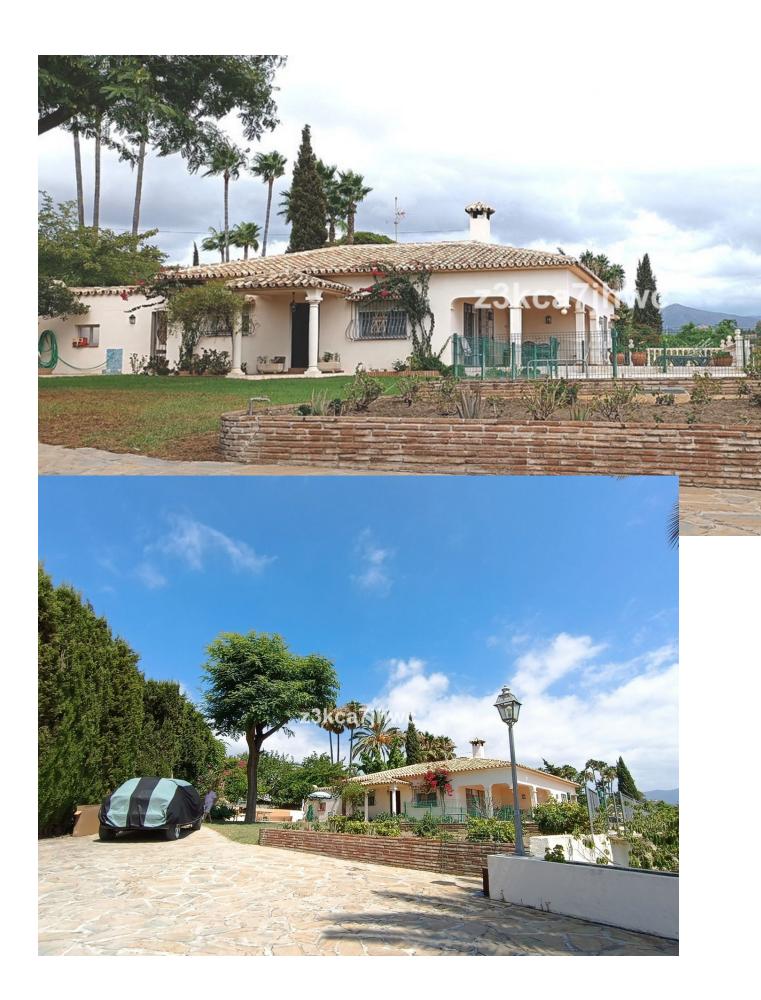

## Sales - House - Estepona 850.000€

www.mibgroup.es +34 662 58 96 58 info@mibgroup.es IBI: 785 EUR / year Rubbish: 128 EUR / year

6

4

392 m2

4298 m2

RUSTIC PROPERTY IN EL PADRON - ESTEPONA Property with two homes built on a plot of 4298m2 and 392m2 built. It has 2 entrances and is located 5 minutes by car from El Padrón beach and the Laguna Village Resort, Hotel Kempinski, shopping centers and 15 minutes from the center of Estepona. With spectacular views of the Estepona mountains and the Mediterranean Sea. The main house has an area of 195m2, four bedrooms, two full bathrooms plus a toilet in the covered area intended for leisure and expansion. Large living room with fireplace, kitchen with access to barbecue area with slate floor and benches, beautiful 25m2 covered porch and extensive solarium area next to the pool. The 61 m2 apartment has two other adjoining rooms, a full bathroom and a third attached room that could be converted into a kitchen and with direct views of the sea and the fruit trees of the property. Well-kept grass garden that surrounds the 47.28m2 pool with sea views, as well as a wide variety of palm trees and plants that adorn the exterior of this Villa, and an orchard with different fruit trees. It has drinking water from a well and local network water. Solar panels, water tank, sold furnished, machine room under the pool, entrances to the property through iron gates. In compliance with Decree of the Government of Andalusia 2182005 of October 11, the client is informed that notary, registration, and ITP expenses are not included in the price. On the contrary, real estate intermediation expenses are included. The consumer has the right to be given a copy of the corresponding Abbreviated Information Document for the home.