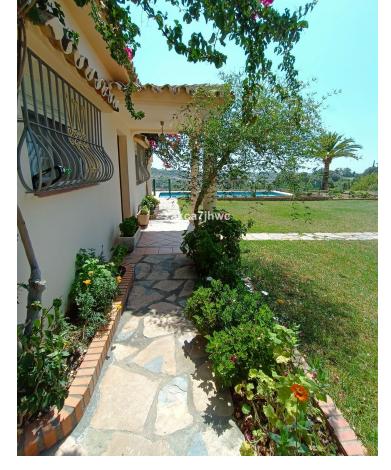

## Sales - House - Estepona 850.000€

www.mibgroup.es +34 662 58 96 58 info@mibgroup.es IBI: 785 EUR / year Rubbish: 128 EUR / year

6

4

392 m2

4298 m2

RUSTIC PROPERTY IN EL PADRON - ESTEPONA Property with two homes built on a plot of 4298m2 and 392m2 built. It has 2 entrances and is located 5 minutes by car from El Padrón beach and the Laguna Village Resort, Hotel Kempinski, shopping centers and 15 minutes from the center of Estepona. With spectacular views of the Estepona mountains and the Mediterranean Sea. The main house has an area of 195m2, four bedrooms, two full bathrooms plus a toilet in the covered area intended for leisure and expansion. Large living room with fireplace, kitchen with access to barbecue area with slate floor and benches, beautiful 25m2 covered porch and extensive solarium area next to the pool. The 61 m2 apartment has two other adjoining rooms, a full bathroom and a third attached room that could be converted into a kitchen and with direct views of the sea and the fruit trees of the property. Well-kept grass garden that surrounds the 47.28m2 pool with sea views, as well as a wide variety of palm trees and plants that adorn the exterior of this Villa, and an orchard with different fruit trees. It has drinking water from a well and local network water. Solar panels, water tank, sold furnished, machine room under the pool, entrances to the property through iron gates. In compliance with Decree of the Government of Andalusia 2182005 of October 11, the client is informed that notary, registration, and ITP expenses are not included in the price. On the contrary, real estate intermediation expenses are included. The consumer has the right to be given a copy of the corresponding Abbreviated Information Document for the home.