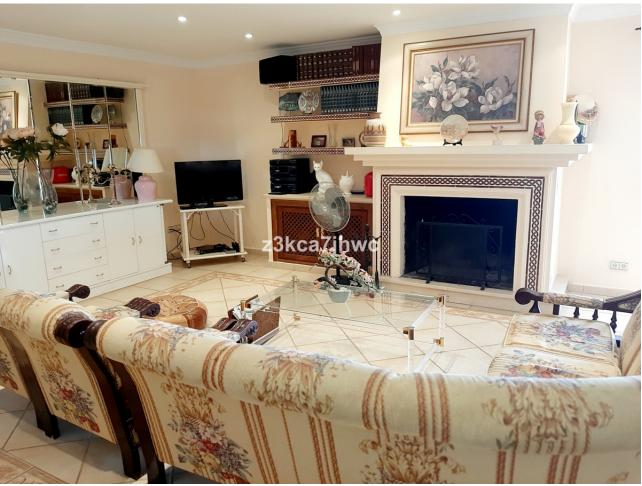

## Sales - House - Estepona 850.000€

www.mibgroup.es +34 662 58 96 58 info@mibgroup.es IBI: 785 EUR / year Rubbish: 128 EUR / year

6

4

392 m2

4298 m2

RUSTIC PROPERTY IN EL PADRON - ESTEPONA Property with two homes built on a plot of 4298m2 and 392m2 built. It has 2 entrances and is located 5 minutes by car from El Padrón beach and the Laguna Village Resort, Hotel Kempinski, shopping centers and 15 minutes from the center of Estepona. With spectacular views of the Estepona mountains and the Mediterranean Sea. The main house has an area of 195m2, four bedrooms, two full bathrooms plus a toilet in the covered area intended for leisure and expansion. Large living room with fireplace, kitchen with access to barbecue area with slate floor and benches, beautiful 25m2 covered porch and extensive solarium area next to the pool. The 61 m2 apartment has two other adjoining rooms, a full bathroom and a third attached room that could be converted into a kitchen and with direct views of the sea and the fruit trees of the property. Well-kept grass garden that surrounds the 47.28m2 pool with sea views, as well as a wide variety of palm trees and plants that adorn the exterior of this Villa, and an orchard with different fruit trees. It has drinking water from a well and local network water. Solar panels, water tank, sold furnished, machine room under the pool, entrances to the property through iron gates. In compliance with Decree of the Government of Andalusia 2182005 of October 11, the client is informed that notary, registration, and ITP expenses are not included in the price. On the contrary, real estate intermediation expenses are included. The consumer has the right to be given a copy of the corresponding Abbreviated Information Document for the home.