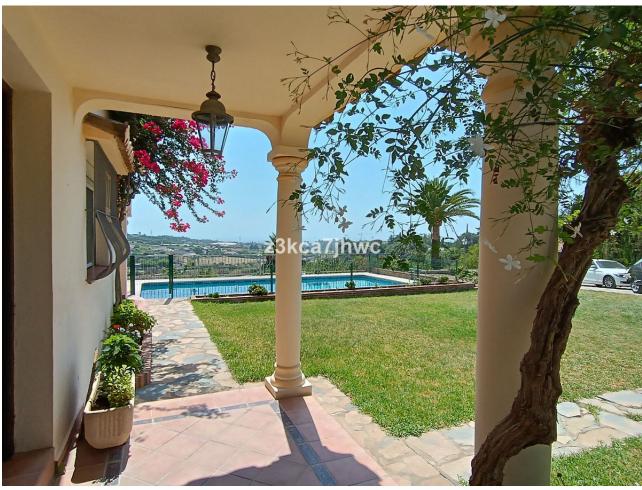

## Sales - House - Estepona 850.000€

www.mibgroup.es +34 662 58 96 58 info@mibgroup.es IBI: 785 EUR / year Rubbish: 128 EUR / year

6

4

392 m2

4298 m2

RUSTIC PROPERTY IN EL PADRON - ESTEPONA Property with two homes built on a plot of 4298m2 and 392m2 built. It has 2 entrances and is located 5 minutes by car from El Padrón beach and the Laguna Village Resort, Hotel Kempinski, shopping centers and 15 minutes from the center of Estepona. With spectacular views of the Estepona mountains and the Mediterranean Sea. The main house has an area of 195m2, four bedrooms, two full bathrooms plus a toilet in the covered area intended for leisure and expansion. Large living room with fireplace, kitchen with access to barbecue area with slate floor and benches, beautiful 25m2 covered porch and extensive solarium area next to the pool. The 61 m2 apartment has two other adjoining rooms, a full bathroom and a third attached room that could be converted into a kitchen and with direct views of the sea and the fruit trees of the property. Well-kept grass garden that surrounds the 47.28m2 pool with sea views, as well as a wide variety of palm trees and plants that adorn the exterior of this Villa, and an orchard with different fruit trees. It has drinking water from a well and local network water. Solar panels, water tank, sold furnished, machine room under the pool, entrances to the property through iron gates. In compliance with Decree of the Government of Andalusia 2182005 of October 11, the client is informed that notary, registration, and ITP expenses are not included in the price. On the contrary, real estate intermediation expenses are included. The consumer has the right to be given a copy of the corresponding Abbreviated Information Document for the home.