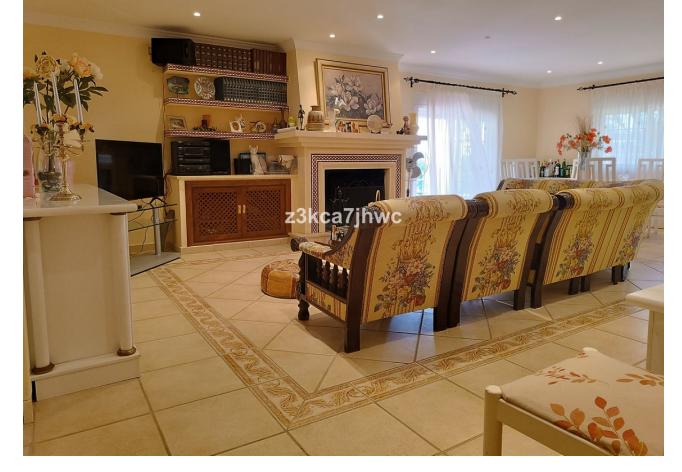

## Sales - House - Estepona 850.000€

www.mibgroup.es +34 662 58 96 58 info@mibgroup.es IBI: 785 EUR / year Rubbish: 128 EUR / year

6

4

392 m2

4298 m2

RUSTIC PROPERTY IN EL PADRON - ESTEPONA Property with two homes built on a plot of 4298m2 and 392m2 built. It has 2 entrances and is located 5 minutes by car from El Padrón beach and the Laguna Village Resort, Hotel Kempinski, shopping centers and 15 minutes from the center of Estepona. With spectacular views of the Estepona mountains and the Mediterranean Sea. The main house has an area of 195m2, four bedrooms, two full bathrooms plus a toilet in the covered area intended for leisure and expansion. Large living room with fireplace, kitchen with access to barbecue area with slate floor and benches, beautiful 25m2 covered porch and extensive solarium area next to the pool. The 61 m2 apartment has two other adjoining rooms, a full bathroom and a third attached room that could be converted into a kitchen and with direct views of the sea and the fruit trees of the property. Well-kept grass garden that surrounds the 47.28m2 pool with sea views, as well as a wide variety of palm trees and plants that adorn the exterior of this Villa, and an orchard with different fruit trees. It has drinking water from a well and local network water. Solar panels, water tank, sold furnished, machine room under the pool, entrances to the property through iron gates. In compliance with Decree of the Government of Andalusia 2182005 of October 11, the client is informed that notary, registration, and ITP expenses are not included in the price. On the contrary, real estate intermediation expenses are included. The consumer has the right to be given a copy of the corresponding Abbreviated Information Document for the home.