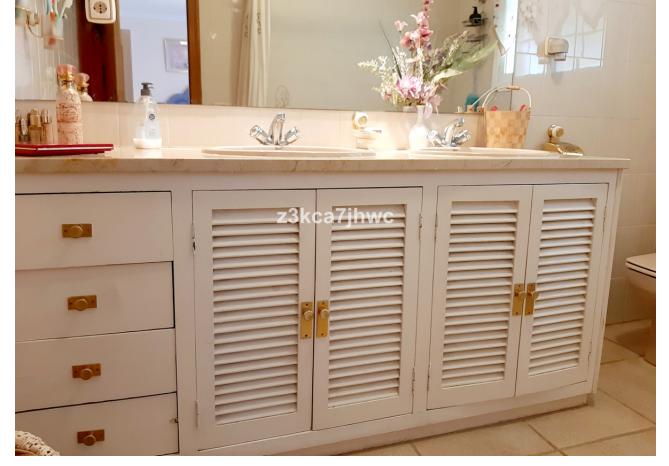

## Sales - House - Estepona 850.000€

www.mibgroup.es +34 662 58 96 58 info@mibgroup.es IBI: 785 EUR / year Rubbish: 128 EUR / year

6

4

392 m2

4298 m2

RUSTIC PROPERTY IN EL PADRON - ESTEPONA Property with two homes built on a plot of 4298m2 and 392m2 built. It has 2 entrances and is located 5 minutes by car from El Padrón beach and the Laguna Village Resort, Hotel Kempinski, shopping centers and 15 minutes from the center of Estepona. With spectacular views of the Estepona mountains and the Mediterranean Sea. The main house has an area of 195m2, four bedrooms, two full bathrooms plus a toilet in the covered area intended for leisure and expansion. Large living room with fireplace, kitchen with access to barbecue area with slate floor and benches, beautiful 25m2 covered porch and extensive solarium area next to the pool. The 61 m2 apartment has two other adjoining rooms, a full bathroom and a third attached room that could be converted into a kitchen and with direct views of the sea and the fruit trees of the property. Well-kept grass garden that surrounds the 47.28m2 pool with sea views, as well as a wide variety of palm trees and plants that adorn the exterior of this Villa, and an orchard with different fruit trees. It has drinking water from a well and local network water. Solar panels, water tank, sold furnished, machine room under the pool, entrances to the property through iron gates. In compliance with Decree of the Government of Andalusia 2182005 of October 11, the client is informed that notary, registration, and ITP expenses are not included in the price. On the contrary, real estate intermediation expenses are included. The consumer has the right to be given a copy of the corresponding Abbreviated Information Document for the home.