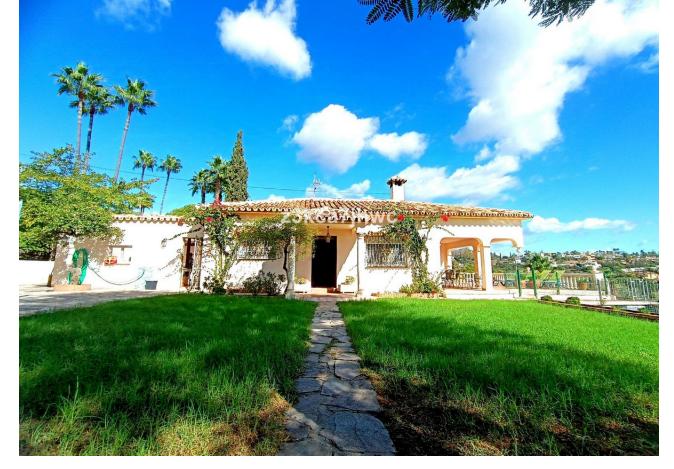

## Sales - House - Estepona 850.000€

www.mibgroup.es +34 662 58 96 58 info@mibgroup.es IBI: 785 EUR / year Rubbish: 128 EUR / year

6

4

392 m2

4298 m2

RUSTIC PROPERTY IN EL PADRON - ESTEPONA Property with two homes built on a plot of 4298m2 and 392m2 built. It has 2 entrances and is located 5 minutes by car from El Padrón beach and the Laguna Village Resort, Hotel Kempinski, shopping centers and 15 minutes from the center of Estepona. With spectacular views of the Estepona mountains and the Mediterranean Sea. The main house has an area of 195m2, four bedrooms, two full bathrooms plus a toilet in the covered area intended for leisure and expansion. Large living room with fireplace, kitchen with access to barbecue area with slate floor and benches, beautiful 25m2 covered porch and extensive solarium area next to the pool. The 61 m2 apartment has two other adjoining rooms, a full bathroom and a third attached room that could be converted into a kitchen and with direct views of the sea and the fruit trees of the property. Well-kept grass garden that surrounds the 47.28m2 pool with sea views, as well as a wide variety of palm trees and plants that adorn the exterior of this Villa, and an orchard with different fruit trees. It has drinking water from a well and local network water. Solar panels, water tank, sold furnished, machine room under the pool, entrances to the property through iron gates. In compliance with Decree of the Government of Andalusia 2182005 of October 11, the client is informed that notary, registration, and ITP expenses are not included in the price. On the contrary, real estate intermediation expenses are included. The consumer has the right to be given a copy of the corresponding Abbreviated Information Document for the home.