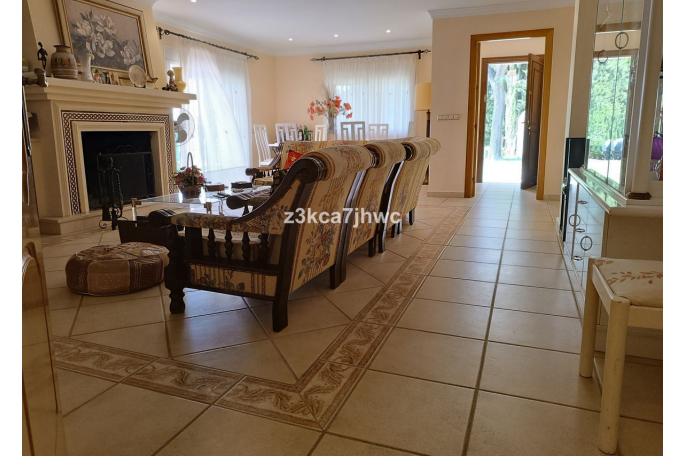

## Sales - House - Estepona 850.000€

www.mibgroup.es +34 662 58 96 58 info@mibgroup.es IBI: 785 EUR / year Rubbish: 128 EUR / year

6

4

392 m2

4298 m2

RUSTIC PROPERTY IN EL PADRON - ESTEPONA Property with two homes built on a plot of 4298m2 and 392m2 built. It has 2 entrances and is located 5 minutes by car from El Padrón beach and the Laguna Village Resort, Hotel Kempinski, shopping centers and 15 minutes from the center of Estepona. With spectacular views of the Estepona mountains and the Mediterranean Sea. The main house has an area of 195m2, four bedrooms, two full bathrooms plus a toilet in the covered area intended for leisure and expansion. Large living room with fireplace, kitchen with access to barbecue area with slate floor and benches, beautiful 25m2 covered porch and extensive solarium area next to the pool. The 61 m2 apartment has two other adjoining rooms, a full bathroom and a third attached room that could be converted into a kitchen and with direct views of the sea and the fruit trees of the property. Well-kept grass garden that surrounds the 47.28m2 pool with sea views, as well as a wide variety of palm trees and plants that adorn the exterior of this Villa, and an orchard with different fruit trees. It has drinking water from a well and local network water. Solar panels, water tank, sold furnished, machine room under the pool, entrances to the property through iron gates. In compliance with Decree of the Government of Andalusia 2182005 of October 11, the client is informed that notary, registration, and ITP expenses are not included in the price. On the contrary, real estate intermediation expenses are included. The consumer has the right to be given a copy of the corresponding Abbreviated Information Document for the home.