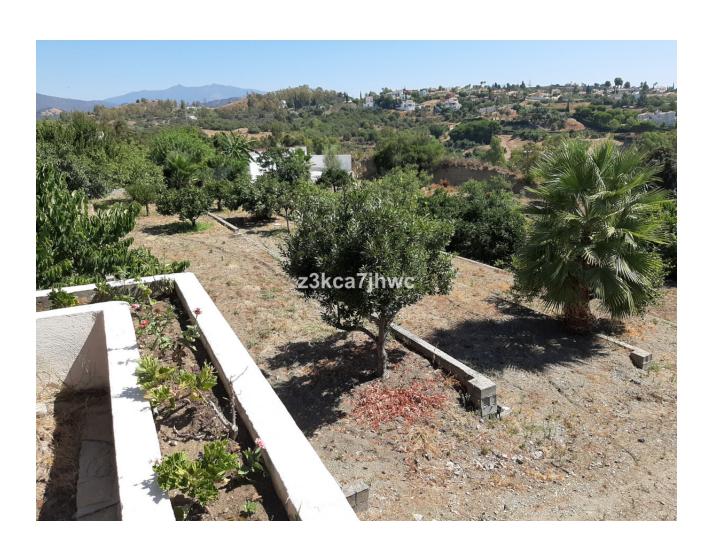

## Sales - House - Estepona 850.000€

www.mibgroup.es +34 662 58 96 58 info@mibgroup.es IBI: 785 EUR / year Rubbish: 128 EUR / year

6

4

392 m2

4298 m2

RUSTIC PROPERTY IN EL PADRON - ESTEPONA Property with two homes built on a plot of 4298m2 and 392m2 built. It has 2 entrances and is located 5 minutes by car from El Padrón beach and the Laguna Village Resort, Hotel Kempinski, shopping centers and 15 minutes from the center of Estepona. With spectacular views of the Estepona mountains and the Mediterranean Sea. The main house has an area of 195m2, four bedrooms, two full bathrooms plus a toilet in the covered area intended for leisure and expansion. Large living room with fireplace, kitchen with access to barbecue area with slate floor and benches, beautiful 25m2 covered porch and extensive solarium area next to the pool. The 61 m2 apartment has two other adjoining rooms, a full bathroom and a third attached room that could be converted into a kitchen and with direct views of the sea and the fruit trees of the property. Well-kept grass garden that surrounds the 47.28m2 pool with sea views, as well as a wide variety of palm trees and plants that adorn the exterior of this Villa, and an orchard with different fruit trees. It has drinking water from a well and local network water. Solar panels, water tank, sold furnished, machine room under the pool, entrances to the property through iron gates. In compliance with Decree of the Government of Andalusia 2182005 of October 11, the client is informed that notary, registration, and ITP expenses are not included in the price. On the contrary, real estate intermediation expenses are included. The consumer has the right to be given a copy of the corresponding Abbreviated Information Document for the home.