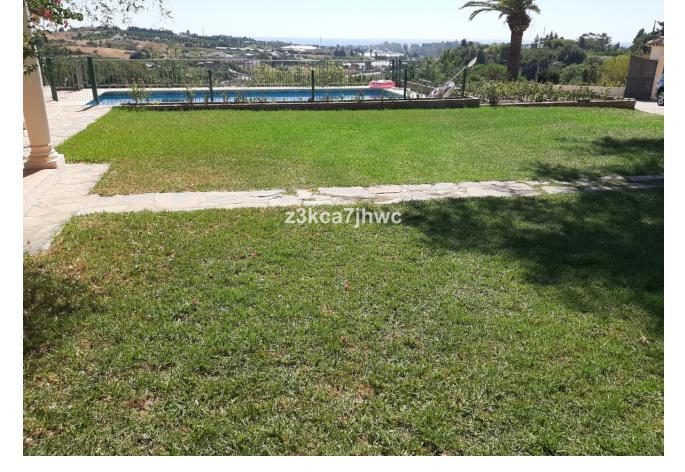

## Sales - House - Estepona 850.000€

www.mibgroup.es +34 662 58 96 58 info@mibgroup.es IBI: 785 EUR / year Rubbish: 128 EUR / year

6

4

392 m2

4298 m2

RUSTIC PROPERTY IN EL PADRON - ESTEPONA Property with two homes built on a plot of 4298m2 and 392m2 built. It has 2 entrances and is located 5 minutes by car from El Padrón beach and the Laguna Village Resort, Hotel Kempinski, shopping centers and 15 minutes from the center of Estepona. With spectacular views of the Estepona mountains and the Mediterranean Sea. The main house has an area of 195m2, four bedrooms, two full bathrooms plus a toilet in the covered area intended for leisure and expansion. Large living room with fireplace, kitchen with access to barbecue area with slate floor and benches, beautiful 25m2 covered porch and extensive solarium area next to the pool. The 61 m2 apartment has two other adjoining rooms, a full bathroom and a third attached room that could be converted into a kitchen and with direct views of the sea and the fruit trees of the property. Well-kept grass garden that surrounds the 47.28m2 pool with sea views, as well as a wide variety of palm trees and plants that adorn the exterior of this Villa, and an orchard with different fruit trees. It has drinking water from a well and local network water. Solar panels, water tank, sold furnished, machine room under the pool, entrances to the property through iron gates. In compliance with Decree of the Government of Andalusia 2182005 of October 11, the client is informed that notary, registration, and ITP expenses are not included in the price. On the contrary, real estate intermediation expenses are included. The consumer has the right to be given a copy of the corresponding Abbreviated Information Document for the home.