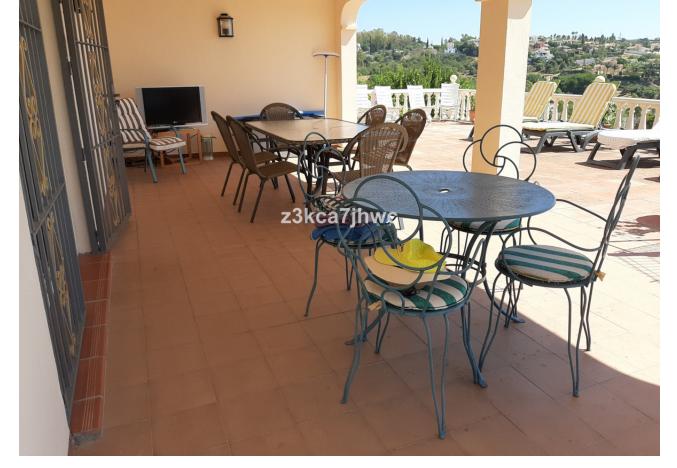

## Sales - House - Estepona 850.000€

www.mibgroup.es +34 662 58 96 58 info@mibgroup.es IBI: 785 EUR / year Rubbish: 128 EUR / year

6

4

392 m2

4298 m2

RUSTIC PROPERTY IN EL PADRON - ESTEPONA Property with two homes built on a plot of 4298m2 and 392m2 built. It has 2 entrances and is located 5 minutes by car from El Padrón beach and the Laguna Village Resort, Hotel Kempinski, shopping centers and 15 minutes from the center of Estepona. With spectacular views of the Estepona mountains and the Mediterranean Sea. The main house has an area of 195m2, four bedrooms, two full bathrooms plus a toilet in the covered area intended for leisure and expansion. Large living room with fireplace, kitchen with access to barbecue area with slate floor and benches, beautiful 25m2 covered porch and extensive solarium area next to the pool. The 61 m2 apartment has two other adjoining rooms, a full bathroom and a third attached room that could be converted into a kitchen and with direct views of the sea and the fruit trees of the property. Well-kept grass garden that surrounds the 47.28m2 pool with sea views, as well as a wide variety of palm trees and plants that adorn the exterior of this Villa, and an orchard with different fruit trees. It has drinking water from a well and local network water. Solar panels, water tank, sold furnished, machine room under the pool, entrances to the property through iron gates. In compliance with Decree of the Government of Andalusia 2182005 of October 11, the client is informed that notary, registration, and ITP expenses are not included in the price. On the contrary, real estate intermediation expenses are included. The consumer has the right to be given a copy of the corresponding Abbreviated Information Document for the home.