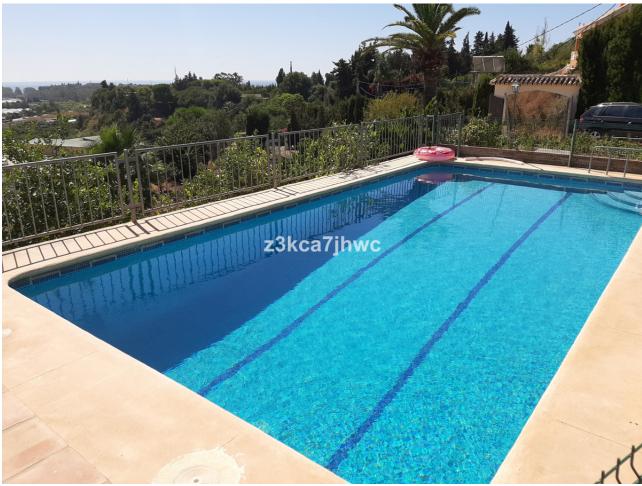

## Sales - House - Estepona 850.000€

www.mibgroup.es +34 662 58 96 58 info@mibgroup.es IBI: 785 EUR / year Rubbish: 128 EUR / year

6

4

392 m2

4298 m2

RUSTIC PROPERTY IN EL PADRON - ESTEPONA Property with two homes built on a plot of 4298m2 and 392m2 built. It has 2 entrances and is located 5 minutes by car from El Padrón beach and the Laguna Village Resort, Hotel Kempinski, shopping centers and 15 minutes from the center of Estepona. With spectacular views of the Estepona mountains and the Mediterranean Sea. The main house has an area of 195m2, four bedrooms, two full bathrooms plus a toilet in the covered area intended for leisure and expansion. Large living room with fireplace, kitchen with access to barbecue area with slate floor and benches, beautiful 25m2 covered porch and extensive solarium area next to the pool. The 61 m2 apartment has two other adjoining rooms, a full bathroom and a third attached room that could be converted into a kitchen and with direct views of the sea and the fruit trees of the property. Well-kept grass garden that surrounds the 47.28m2 pool with sea views, as well as a wide variety of palm trees and plants that adorn the exterior of this Villa, and an orchard with different fruit trees. It has drinking water from a well and local network water. Solar panels, water tank, sold furnished, machine room under the pool, entrances to the property through iron gates. In compliance with Decree of the Government of Andalusia 2182005 of October 11, the client is informed that notary, registration, and ITP expenses are not included in the price. On the contrary, real estate intermediation expenses are included. The consumer has the right to be given a copy of the corresponding Abbreviated Information Document for the home.