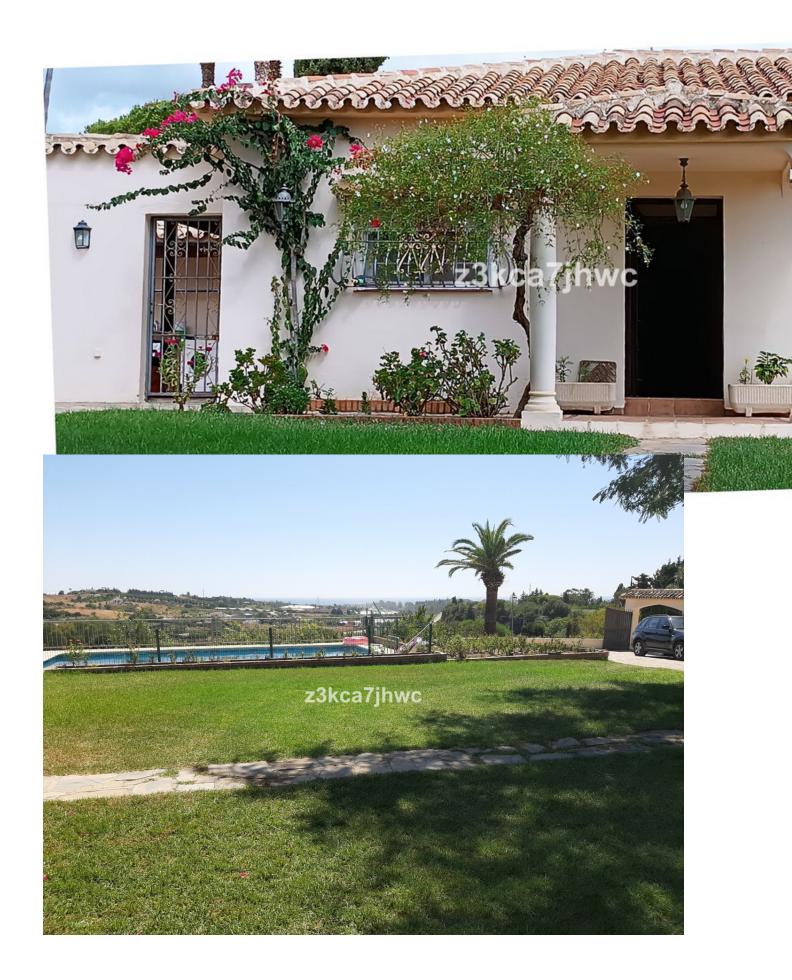

## Sales - House - Estepona 850.000€

www.mibgroup.es +34 662 58 96 58 info@mibgroup.es IBI: 785 EUR / year Rubbish: 128 EUR / year

6

4

392 m2

4298 m2

RUSTIC PROPERTY IN EL PADRON - ESTEPONA Property with two homes built on a plot of 4298m2 and 392m2 built. It has 2 entrances and is located 5 minutes by car from El Padrón beach and the Laguna Village Resort, Hotel Kempinski, shopping centers and 15 minutes from the center of Estepona. With spectacular views of the Estepona mountains and the Mediterranean Sea. The main house has an area of 195m2, four bedrooms, two full bathrooms plus a toilet in the covered area intended for leisure and expansion. Large living room with fireplace, kitchen with access to barbecue area with slate floor and benches, beautiful 25m2 covered porch and extensive solarium area next to the pool. The 61 m2 apartment has two other adjoining rooms, a full bathroom and a third attached room that could be converted into a kitchen and with direct views of the sea and the fruit trees of the property. Well-kept grass garden that surrounds the 47.28m2 pool with sea views, as well as a wide variety of palm trees and plants that adorn the exterior of this Villa, and an orchard with different fruit trees. It has drinking water from a well and local network water. Solar panels, water tank, sold furnished, machine room under the pool, entrances to the property through iron gates. In compliance with Decree of the Government of Andalusia 2182005 of October 11, the client is informed that notary, registration, and ITP expenses are not included in the price. On the contrary, real estate intermediation expenses are included. The consumer has the right to be given a copy of the corresponding Abbreviated Information Document for the home.