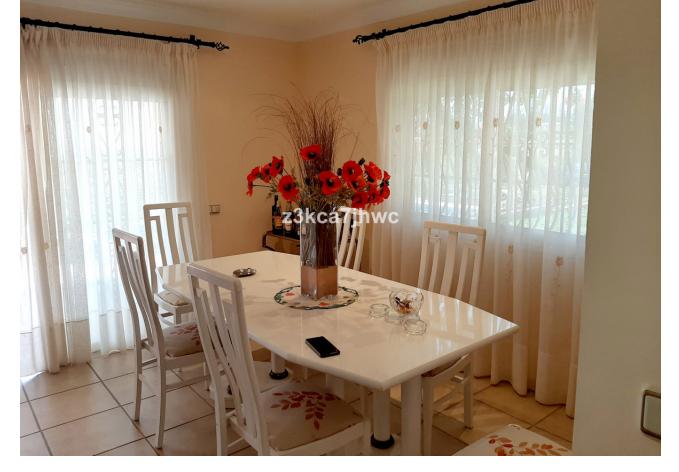

## Sales - House - Estepona 850.000€

www.mibgroup.es +34 662 58 96 58 info@mibgroup.es IBI: 785 EUR / year Rubbish: 128 EUR / year

6

4

392 m2

4298 m2

RUSTIC PROPERTY IN EL PADRON - ESTEPONA Property with two homes built on a plot of 4298m2 and 392m2 built. It has 2 entrances and is located 5 minutes by car from El Padrón beach and the Laguna Village Resort, Hotel Kempinski, shopping centers and 15 minutes from the center of Estepona. With spectacular views of the Estepona mountains and the Mediterranean Sea. The main house has an area of 195m2, four bedrooms, two full bathrooms plus a toilet in the covered area intended for leisure and expansion. Large living room with fireplace, kitchen with access to barbecue area with slate floor and benches, beautiful 25m2 covered porch and extensive solarium area next to the pool. The 61 m2 apartment has two other adjoining rooms, a full bathroom and a third attached room that could be converted into a kitchen and with direct views of the sea and the fruit trees of the property. Well-kept grass garden that surrounds the 47.28m2 pool with sea views, as well as a wide variety of palm trees and plants that adorn the exterior of this Villa, and an orchard with different fruit trees. It has drinking water from a well and local network water. Solar panels, water tank, sold furnished, machine room under the pool, entrances to the property through iron gates. In compliance with Decree of the Government of Andalusia 2182005 of October 11, the client is informed that notary, registration, and ITP expenses are not included in the price. On the contrary, real estate intermediation expenses are included. The consumer has the right to be given a copy of the corresponding Abbreviated Information Document for the home.