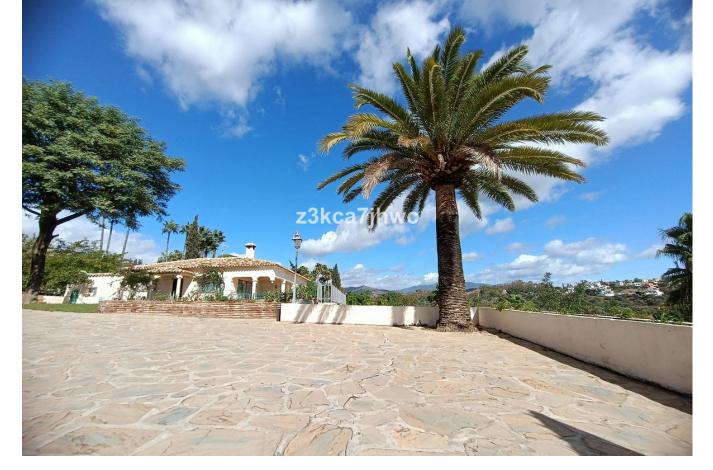

## Sales - House - Estepona 850.000€

www.mibgroup.es +34 662 58 96 58 info@mibgroup.es IBI: 785 EUR / year Rubbish: 128 EUR / year

6

4

392 m2

4298 m2

RUSTIC PROPERTY IN EL PADRON - ESTEPONA Property with two homes built on a plot of 4298m2 and 392m2 built. It has 2 entrances and is located 5 minutes by car from El Padrón beach and the Laguna Village Resort, Hotel Kempinski, shopping centers and 15 minutes from the center of Estepona. With spectacular views of the Estepona mountains and the Mediterranean Sea. The main house has an area of 195m2, four bedrooms, two full bathrooms plus a toilet in the covered area intended for leisure and expansion. Large living room with fireplace, kitchen with access to barbecue area with slate floor and benches, beautiful 25m2 covered porch and extensive solarium area next to the pool. The 61 m2 apartment has two other adjoining rooms, a full bathroom and a third attached room that could be converted into a kitchen and with direct views of the sea and the fruit trees of the property. Well-kept grass garden that surrounds the 47.28m2 pool with sea views, as well as a wide variety of palm trees and plants that adorn the exterior of this Villa, and an orchard with different fruit trees. It has drinking water from a well and local network water. Solar panels, water tank, sold furnished, machine room under the pool, entrances to the property through iron gates. In compliance with Decree of the Government of Andalusia 2182005 of October 11, the client is informed that notary, registration, and ITP expenses are not included in the price. On the contrary, real estate intermediation expenses are included. The consumer has the right to be given a copy of the corresponding Abbreviated Information Document for the home.