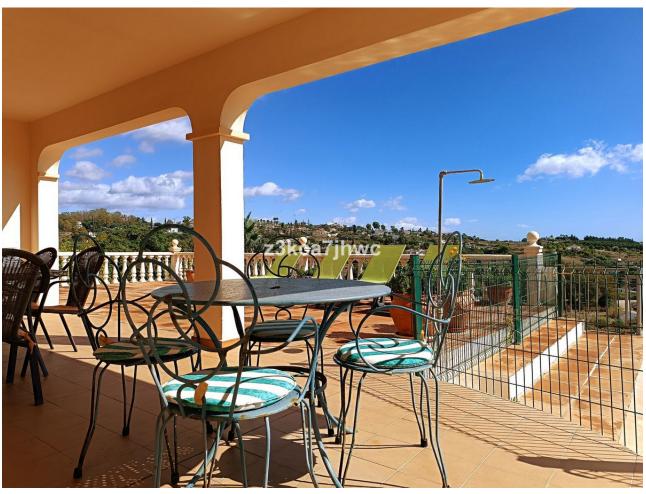

## Sales - House - Estepona 850.000€

www.mibgroup.es +34 662 58 96 58 info@mibgroup.es IBI: 785 EUR / year Rubbish: 128 EUR / year

6

4

392 m2

4298 m2

RUSTIC PROPERTY IN EL PADRON - ESTEPONA Property with two homes built on a plot of 4298m2 and 392m2 built. It has 2 entrances and is located 5 minutes by car from El Padrón beach and the Laguna Village Resort, Hotel Kempinski, shopping centers and 15 minutes from the center of Estepona. With spectacular views of the Estepona mountains and the Mediterranean Sea. The main house has an area of 195m2, four bedrooms, two full bathrooms plus a toilet in the covered area intended for leisure and expansion. Large living room with fireplace, kitchen with access to barbecue area with slate floor and benches, beautiful 25m2 covered porch and extensive solarium area next to the pool. The 61 m2 apartment has two other adjoining rooms, a full bathroom and a third attached room that could be converted into a kitchen and with direct views of the sea and the fruit trees of the property. Well-kept grass garden that surrounds the 47.28m2 pool with sea views, as well as a wide variety of palm trees and plants that adorn the exterior of this Villa, and an orchard with different fruit trees. It has drinking water from a well and local network water. Solar panels, water tank, sold furnished, machine room under the pool, entrances to the property through iron gates. In compliance with Decree of the Government of Andalusia 2182005 of October 11, the client is informed that notary, registration, and ITP expenses are not included in the price. On the contrary, real estate intermediation expenses are included. The consumer has the right to be given a copy of the corresponding Abbreviated Information Document for the home.