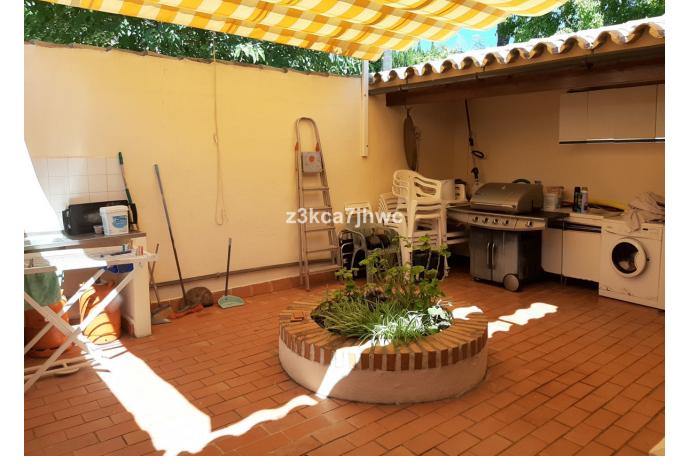

## Sales - House - Estepona 850.000€

www.mibgroup.es +34 662 58 96 58 info@mibgroup.es IBI: 785 EUR / year Rubbish: 128 EUR / year

6

4

392 m2

4298 m2

RUSTIC PROPERTY IN EL PADRON - ESTEPONA Property with two homes built on a plot of 4298m2 and 392m2 built. It has 2 entrances and is located 5 minutes by car from El Padrón beach and the Laguna Village Resort, Hotel Kempinski, shopping centers and 15 minutes from the center of Estepona. With spectacular views of the Estepona mountains and the Mediterranean Sea. The main house has an area of 195m2, four bedrooms, two full bathrooms plus a toilet in the covered area intended for leisure and expansion. Large living room with fireplace, kitchen with access to barbecue area with slate floor and benches, beautiful 25m2 covered porch and extensive solarium area next to the pool. The 61 m2 apartment has two other adjoining rooms, a full bathroom and a third attached room that could be converted into a kitchen and with direct views of the sea and the fruit trees of the property. Well-kept grass garden that surrounds the 47.28m2 pool with sea views, as well as a wide variety of palm trees and plants that adorn the exterior of this Villa, and an orchard with different fruit trees. It has drinking water from a well and local network water. Solar panels, water tank, sold furnished, machine room under the pool, entrances to the property through iron gates. In compliance with Decree of the Government of Andalusia 2182005 of October 11, the client is informed that notary, registration, and ITP expenses are not included in the price. On the contrary, real estate intermediation expenses are included. The consumer has the right to be given a copy of the corresponding Abbreviated Information Document for the home.