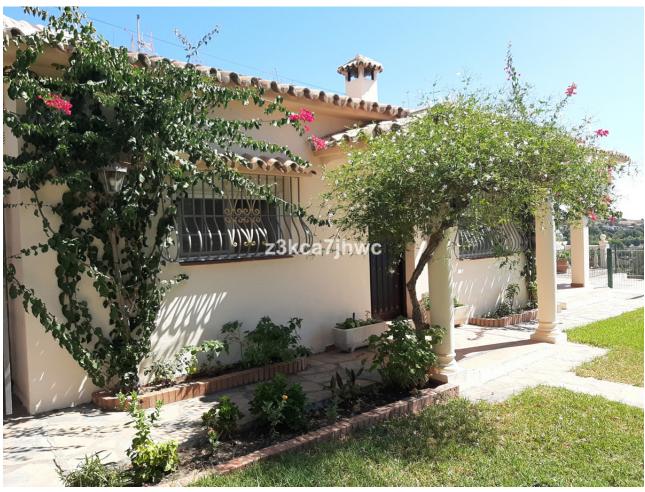

## Sales - House - Estepona 850.000€

www.mibgroup.es +34 662 58 96 58 info@mibgroup.es IBI: 785 EUR / year Rubbish: 128 EUR / year

6

4

392 m2

4298 m2

RUSTIC PROPERTY IN EL PADRON - ESTEPONA Property with two homes built on a plot of 4298m2 and 392m2 built. It has 2 entrances and is located 5 minutes by car from El Padrón beach and the Laguna Village Resort, Hotel Kempinski, shopping centers and 15 minutes from the center of Estepona. With spectacular views of the Estepona mountains and the Mediterranean Sea. The main house has an area of 195m2, four bedrooms, two full bathrooms plus a toilet in the covered area intended for leisure and expansion. Large living room with fireplace, kitchen with access to barbecue area with slate floor and benches, beautiful 25m2 covered porch and extensive solarium area next to the pool. The 61 m2 apartment has two other adjoining rooms, a full bathroom and a third attached room that could be converted into a kitchen and with direct views of the sea and the fruit trees of the property. Well-kept grass garden that surrounds the 47.28m2 pool with sea views, as well as a wide variety of palm trees and plants that adorn the exterior of this Villa, and an orchard with different fruit trees. It has drinking water from a well and local network water. Solar panels, water tank, sold furnished, machine room under the pool, entrances to the property through iron gates. In compliance with Decree of the Government of Andalusia 2182005 of October 11, the client is informed that notary, registration, and ITP expenses are not included in the price. On the contrary, real estate intermediation expenses are included. The consumer has the right to be given a copy of the corresponding Abbreviated Information Document for the home.