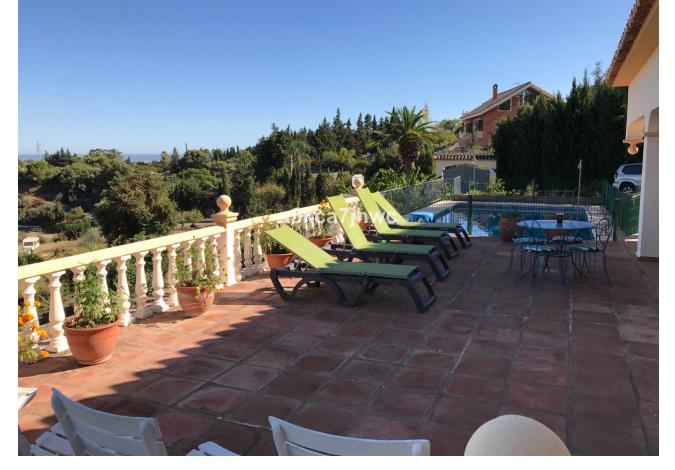

## Sales - House - Estepona 850.000€

www.mibgroup.es +34 662 58 96 58 info@mibgroup.es IBI: 785 EUR / year Rubbish: 128 EUR / year

6

4

392 m2

4298 m2

RUSTIC PROPERTY IN EL PADRON - ESTEPONA Property with two homes built on a plot of 4298m2 and 392m2 built. It has 2 entrances and is located 5 minutes by car from El Padrón beach and the Laguna Village Resort, Hotel Kempinski, shopping centers and 15 minutes from the center of Estepona. With spectacular views of the Estepona mountains and the Mediterranean Sea. The main house has an area of 195m2, four bedrooms, two full bathrooms plus a toilet in the covered area intended for leisure and expansion. Large living room with fireplace, kitchen with access to barbecue area with slate floor and benches, beautiful 25m2 covered porch and extensive solarium area next to the pool. The 61 m2 apartment has two other adjoining rooms, a full bathroom and a third attached room that could be converted into a kitchen and with direct views of the sea and the fruit trees of the property. Well-kept grass garden that surrounds the 47.28m2 pool with sea views, as well as a wide variety of palm trees and plants that adorn the exterior of this Villa, and an orchard with different fruit trees. It has drinking water from a well and local network water. Solar panels, water tank, sold furnished, machine room under the pool, entrances to the property through iron gates. In compliance with Decree of the Government of Andalusia 2182005 of October 11, the client is informed that notary, registration, and ITP expenses are not included in the price. On the contrary, real estate intermediation expenses are included. The consumer has the right to be given a copy of the corresponding Abbreviated Information Document for the home.