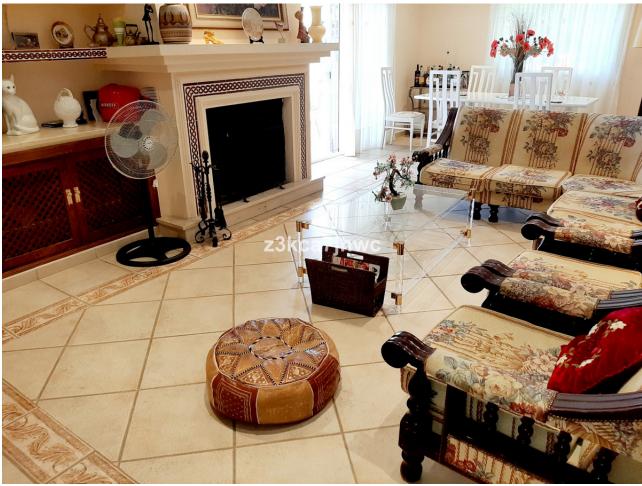

## Sales - House - Estepona 850.000€

www.mibgroup.es +34 662 58 96 58 info@mibgroup.es IBI: 785 EUR / year Rubbish: 128 EUR / year

6

4

392 m2

4298 m2

RUSTIC PROPERTY IN EL PADRON - ESTEPONA Property with two homes built on a plot of 4298m2 and 392m2 built. It has 2 entrances and is located 5 minutes by car from El Padrón beach and the Laguna Village Resort, Hotel Kempinski, shopping centers and 15 minutes from the center of Estepona. With spectacular views of the Estepona mountains and the Mediterranean Sea. The main house has an area of 195m2, four bedrooms, two full bathrooms plus a toilet in the covered area intended for leisure and expansion. Large living room with fireplace, kitchen with access to barbecue area with slate floor and benches, beautiful 25m2 covered porch and extensive solarium area next to the pool. The 61 m2 apartment has two other adjoining rooms, a full bathroom and a third attached room that could be converted into a kitchen and with direct views of the sea and the fruit trees of the property. Well-kept grass garden that surrounds the 47.28m2 pool with sea views, as well as a wide variety of palm trees and plants that adorn the exterior of this Villa, and an orchard with different fruit trees. It has drinking water from a well and local network water. Solar panels, water tank, sold furnished, machine room under the pool, entrances to the property through iron gates. In compliance with Decree of the Government of Andalusia 2182005 of October 11, the client is informed that notary, registration, and ITP expenses are not included in the price. On the contrary, real estate intermediation expenses are included. The consumer has the right to be given a copy of the corresponding Abbreviated Information Document for the home.