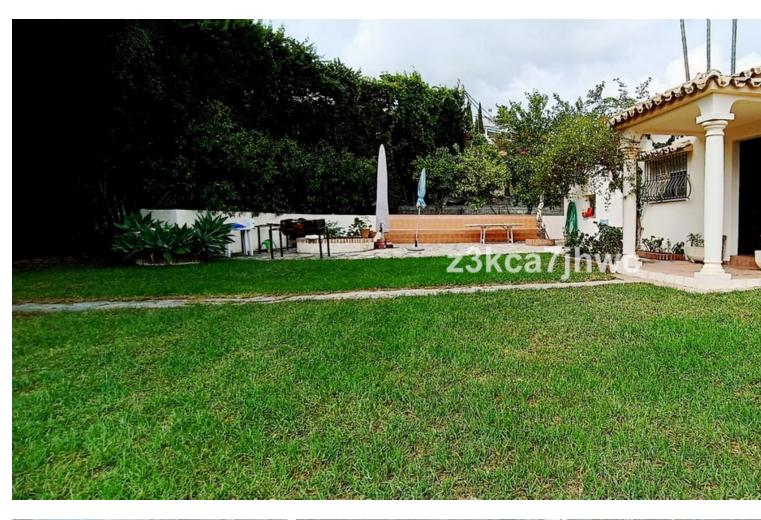

## Sales - House - Estepona 850.000€

www.mibgroup.es +34 662 58 96 58 info@mibgroup.es IBI: 785 EUR / year Rubbish: 128 EUR / year

6

4

392 m2

4298 m2

RUSTIC PROPERTY IN EL PADRON - ESTEPONA Property with two homes built on a plot of 4298m2 and 392m2 built. It has 2 entrances and is located 5 minutes by car from El Padrón beach and the Laguna Village Resort, Hotel Kempinski, shopping centers and 15 minutes from the center of Estepona. With spectacular views of the Estepona mountains and the Mediterranean Sea. The main house has an area of 195m2, four bedrooms, two full bathrooms plus a toilet in the covered area intended for leisure and expansion. Large living room with fireplace, kitchen with access to barbecue area with slate floor and benches, beautiful 25m2 covered porch and extensive solarium area next to the pool. The 61 m2 apartment has two other adjoining rooms, a full bathroom and a third attached room that could be converted into a kitchen and with direct views of the sea and the fruit trees of the property. Well-kept grass garden that surrounds the 47.28m2 pool with sea views, as well as a wide variety of palm trees and plants that adorn the exterior of this Villa, and an orchard with different fruit trees. It has drinking water from a well and local network water. Solar panels, water tank, sold furnished, machine room under the pool, entrances to the property through iron gates. In compliance with Decree of the Government of Andalusia 2182005 of October 11, the client is informed that notary, registration, and ITP expenses are not included in the price. On the contrary, real estate intermediation expenses are included. The consumer has the right to be given a copy of the corresponding Abbreviated Information Document for the home.