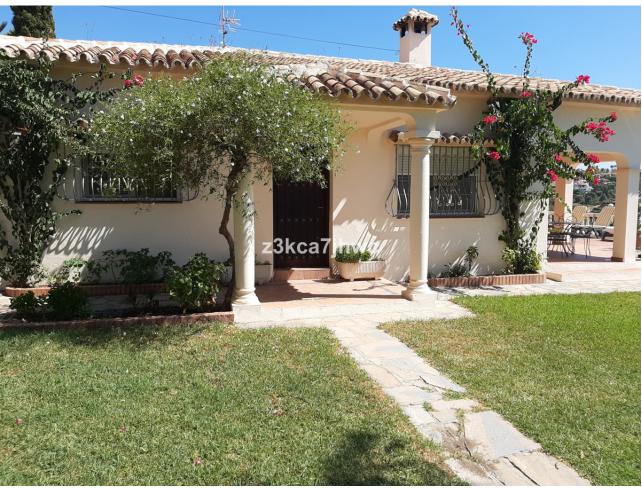

## Sales - House - Estepona 850.000€

www.mibgroup.es +34 662 58 96 58 info@mibgroup.es IBI: 785 EUR / year Rubbish: 128 EUR / year

6

4

392 m2

4298 m2

RUSTIC PROPERTY IN EL PADRON - ESTEPONA Property with two homes built on a plot of 4298m2 and 392m2 built. It has 2 entrances and is located 5 minutes by car from El Padrón beach and the Laguna Village Resort, Hotel Kempinski, shopping centers and 15 minutes from the center of Estepona. With spectacular views of the Estepona mountains and the Mediterranean Sea. The main house has an area of 195m2, four bedrooms, two full bathrooms plus a toilet in the covered area intended for leisure and expansion. Large living room with fireplace, kitchen with access to barbecue area with slate floor and benches, beautiful 25m2 covered porch and extensive solarium area next to the pool. The 61 m2 apartment has two other adjoining rooms, a full bathroom and a third attached room that could be converted into a kitchen and with direct views of the sea and the fruit trees of the property. Well-kept grass garden that surrounds the 47.28m2 pool with sea views, as well as a wide variety of palm trees and plants that adorn the exterior of this Villa, and an orchard with different fruit trees. It has drinking water from a well and local network water. Solar panels, water tank, sold furnished, machine room under the pool, entrances to the property through iron gates. In compliance with Decree of the Government of Andalusia 2182005 of October 11, the client is informed that notary, registration, and ITP expenses are not included in the price. On the contrary, real estate intermediation expenses are included. The consumer has the right to be given a copy of the corresponding Abbreviated Information Document for the home.