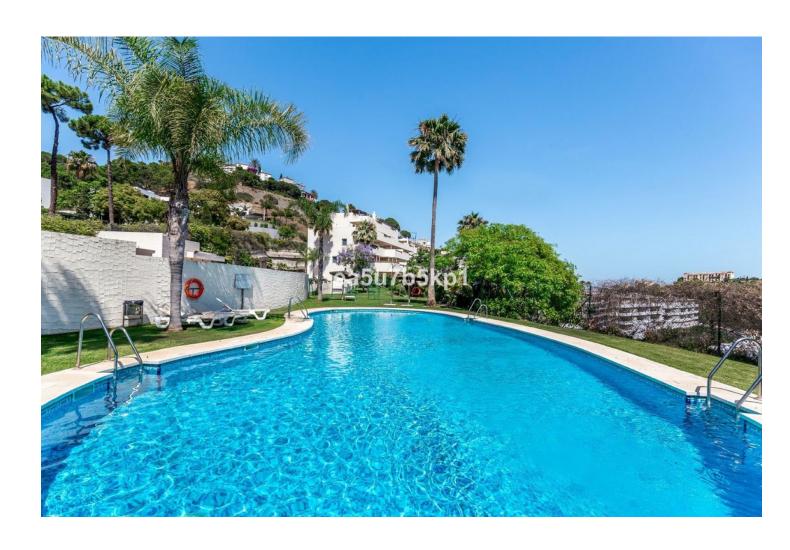

3

3

131 m<sup>2</sup>

Amazing and exclusive ground floor apartment located in the prime luxury gated development in Benahavis municipality. This beautiful home consist of an ample and bright lounge - dining room, a modern and fully fitted kitchen, 2 guest bedrooms which one of them is with en-suite, a family bathroom and finally a large master bedroom with dressing room, private bathroom and with acess to the large terrace ideal for entertainment or enjoying al fresco dining with family and friends. The development itself is highly sought after, being one of very few on the coast with this design. There are two communal swimming pools surrounded by stunning manicured gardens, 24h security, underground parking, storeroom and just 600m away from the local commercial centre in the award winning La Heredia, where you will find a bakery, butchers, a popular bars and restaurants. Benahavis is ideal for anyone looking to buy a property somewhere peaceful area with great access to all main towns. The area is surrounded by beautiful scenic countryside and hills, and only 5 minutes drive to the beach. It also has quick access to the A7 toll road motorway, so you are only 10 minutes away from the lively Puerto Banus, and 15 minutes to Marbella town.

| Setting Close To Golf Close To Shops Close To Town                    | <b>Orientation</b> South      | <b>Condition</b> Excellent                                                                                      | <b>Pool</b> Communal      |
|-----------------------------------------------------------------------|-------------------------------|-----------------------------------------------------------------------------------------------------------------|---------------------------|
| Climate Control  Air Conditioning  Hot A/C  Cold A/C  U/F/H Bathrooms | <b>Views</b> ✓ Sea ✓ Mountain | Features Covered Terrace Lift Fitted Wardrobes Private Terrace WiFi Storage Room Marble Flooring Double Glazing | Furniture Fully Furnished |
| Kitchen Fully Fitted                                                  | Garden                        | Security Gated Complex Electric Blinds Entry Phone Alarm System 24 Hour Security                                | Parking<br>Underground    |
| Utilities Electricity Drinkable Water Telephone                       | <b>Category</b><br>Resale     |                                                                                                                 |                           |