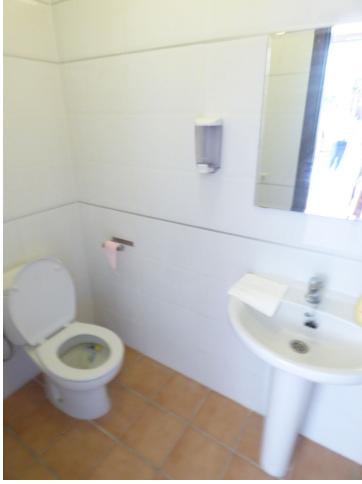

FINCA IN THE SPREAD OF CHAPARRAL INTENDED FOR EQUESTRIAN CENTER, HAS DIFFERENT FACILITIES, THESE ARE: 2 TRAINING TRACKS, LAUNDRY ROOM FOR 4 HORSES, 30 BOXES OF 12 SQUARE METERS EACH, ARE SPACIOUS AND OPEN ON THE UPPER PART, WITH DISP AUTOMATIC WATER, VERY VENTILATED AND WITH WIDE STREETS TO AVOID BLOWS. WAREHOUSE FOR 10 TONS OF FORAGE, GUADARNÉS OF 80 METERS WITH DRESSING ROOM. AS FOR FACILITIES FOR GUESTS AND USERS, A BAR-RESTAURANT OF 80 SQUARE METERS WITH BAR AND BATHROOM, 60-METER TERRACE WITH BARBECUE AND LARGE COVERED TABLE. OWN WELL OF THE FARM AND ANOTHER OF THE COMMUNITY, GARDENS AND EVERYTHING IN AN IMPECCABLE CONDITION. GREAT PARKING SPACE OUTSIDE THE ENCLOSURE.