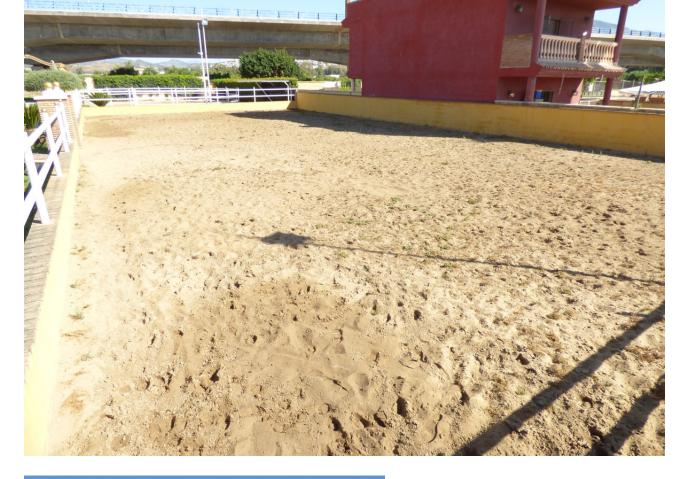

FINCA IN THE SPREAD OF CHAPARRAL INTENDED FOR EQUESTRIAN CENTER, HAS DIFFERENT FACILITIES, THESE ARE: 2 TRAINING TRACKS, LAUNDRY ROOM FOR 4 HORSES, 30 BOXES OF 12 SQUARE METERS EACH, ARE SPACIOUS AND OPEN ON THE UPPER PART, WITH DISP AUTOMATIC WATER, VERY VENTILATED AND WITH WIDE STREETS TO AVOID BLOWS. WAREHOUSE FOR 10 TONS OF FORAGE, GUADARNÉS OF 80 METERS WITH DRESSING ROOM. AS FOR FACILITIES FOR GUESTS AND USERS, A BAR-RESTAURANT OF 80 SQUARE METERS WITH BAR AND BATHROOM, 60-METER TERRACE WITH BARBECUE AND LARGE COVERED TABLE. OWN WELL OF THE FARM AND ANOTHER OF THE COMMUNITY, GARDENS AND EVERYTHING IN AN IMPECCABLE CONDITION. GREAT PARKING SPACE OUTSIDE THE ENCLOSURE.