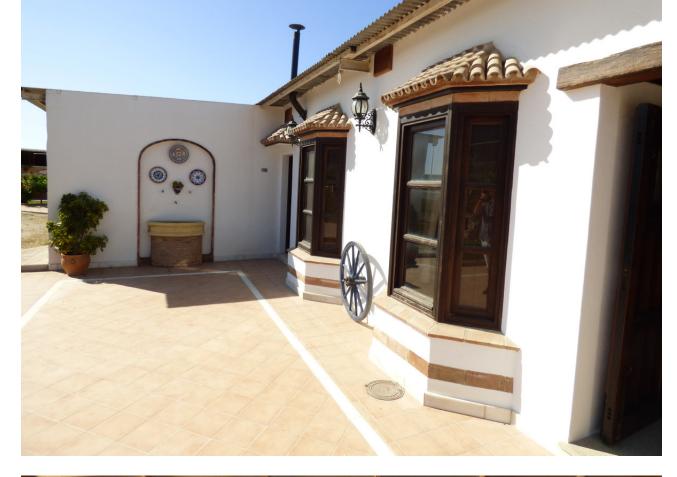

FINCA IN THE SPREAD OF CHAPARRAL INTENDED FOR EQUESTRIAN CENTER, HAS DIFFERENT FACILITIES, THESE ARE: 2 TRAINING TRACKS, LAUNDRY ROOM FOR 4 HORSES, 30 BOXES OF 12 SQUARE METERS EACH, ARE SPACIOUS AND OPEN ON THE UPPER PART, WITH DISP AUTOMATIC WATER, VERY VENTILATED AND WITH WIDE STREETS TO AVOID BLOWS. WAREHOUSE FOR 10 TONS OF FORAGE, GUADARNÉS OF 80 METERS WITH DRESSING ROOM. AS FOR FACILITIES FOR GUESTS AND USERS, A BAR-RESTAURANT OF 80 SQUARE METERS WITH BAR AND BATHROOM, 60-METER TERRACE WITH BARBECUE AND LARGE COVERED TABLE. OWN WELL OF THE FARM AND ANOTHER OF THE COMMUNITY, GARDENS AND EVERYTHING IN AN IMPECCABLE CONDITION. GREAT PARKING SPACE OUTSIDE THE ENCLOSURE.