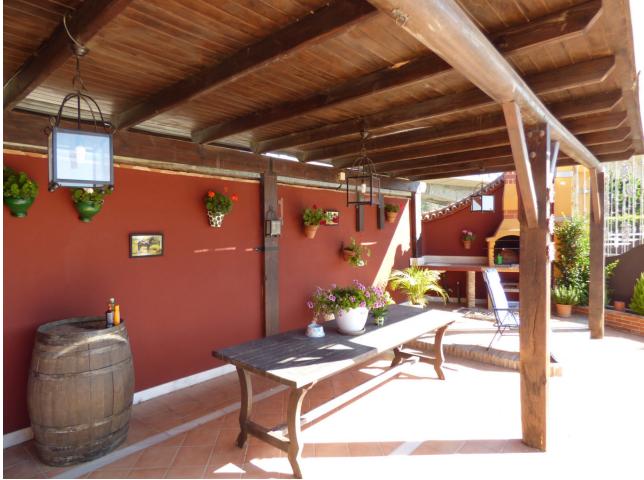

FINCA IN THE SPREAD OF CHAPARRAL INTENDED FOR EQUESTRIAN CENTER, HAS DIFFERENT FACILITIES, THESE ARE: 2 TRAINING TRACKS, LAUNDRY ROOM FOR 4 HORSES, 30 BOXES OF 12 SQUARE METERS EACH, ARE SPACIOUS AND OPEN ON THE UPPER PART, WITH DISP AUTOMATIC WATER, VERY VENTILATED AND WITH WIDE STREETS TO AVOID BLOWS. WAREHOUSE FOR 10 TONS OF FORAGE, GUADARNÉS OF 80 METERS WITH DRESSING ROOM. AS FOR FACILITIES FOR GUESTS AND USERS, A BAR-RESTAURANT OF 80 SQUARE METERS WITH BAR AND BATHROOM, 60-METER TERRACE WITH BARBECUE AND LARGE COVERED TABLE. OWN WELL OF THE FARM AND ANOTHER OF THE COMMUNITY, GARDENS AND EVERYTHING IN AN IMPECCABLE CONDITION. GREAT PARKING SPACE OUTSIDE THE ENCLOSURE.