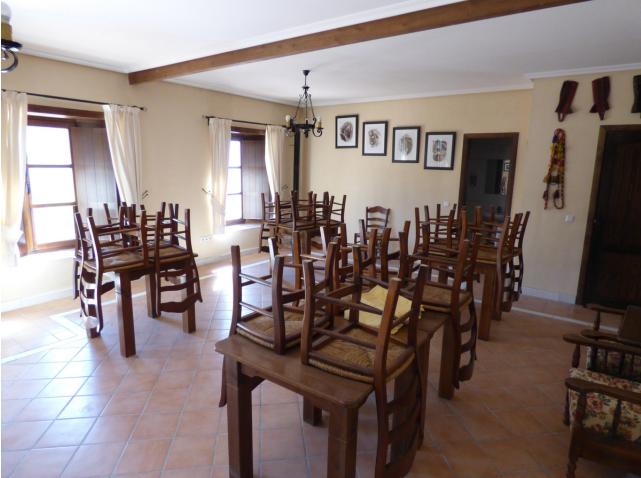

FINCA IN THE SPREAD OF CHAPARRAL INTENDED FOR EQUESTRIAN CENTER, HAS DIFFERENT FACILITIES, THESE ARE: 2 TRAINING TRACKS, LAUNDRY ROOM FOR 4 HORSES, 30 BOXES OF 12 SQUARE METERS EACH, ARE SPACIOUS AND OPEN ON THE UPPER PART, WITH DISP AUTOMATIC WATER, VERY VENTILATED AND WITH WIDE STREETS TO AVOID BLOWS. WAREHOUSE FOR 10 TONS OF FORAGE, GUADARNÉS OF 80 METERS WITH DRESSING ROOM. AS FOR FACILITIES FOR GUESTS AND USERS, A BAR-RESTAURANT OF 80 SQUARE METERS WITH BAR AND BATHROOM, 60-METER TERRACE WITH BARBECUE AND LARGE COVERED TABLE. OWN WELL OF THE FARM AND ANOTHER OF THE COMMUNITY, GARDENS AND EVERYTHING IN AN IMPECCABLE CONDITION. GREAT PARKING SPACE OUTSIDE THE ENCLOSURE.