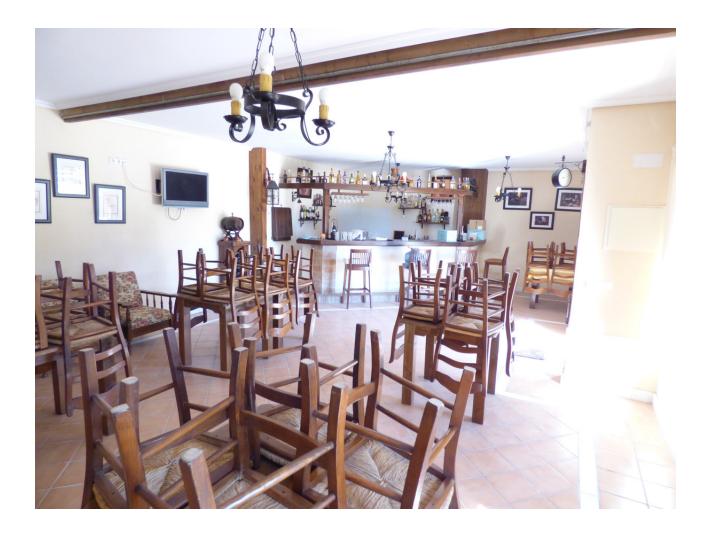

FINCA IN THE SPREAD OF CHAPARRAL INTENDED FOR EQUESTRIAN CENTER, HAS DIFFERENT FACILITIES, THESE ARE: 2 TRAINING TRACKS, LAUNDRY ROOM FOR 4 HORSES, 30 BOXES OF 12 SQUARE METERS EACH, ARE SPACIOUS AND OPEN ON THE UPPER PART, WITH DISP AUTOMATIC WATER, VERY VENTILATED AND WITH WIDE STREETS TO AVOID BLOWS. WAREHOUSE FOR 10 TONS OF FORAGE, GUADARNÉS OF 80 METERS WITH DRESSING ROOM. AS FOR FACILITIES FOR GUESTS AND USERS, A BAR-RESTAURANT OF 80 SQUARE METERS WITH BAR AND BATHROOM, 60-METER TERRACE WITH BARBECUE AND LARGE COVERED TABLE. OWN WELL OF THE FARM AND ANOTHER OF THE COMMUNITY, GARDENS AND EVERYTHING IN AN IMPECCABLE CONDITION. GREAT PARKING SPACE OUTSIDE THE ENCLOSURE.