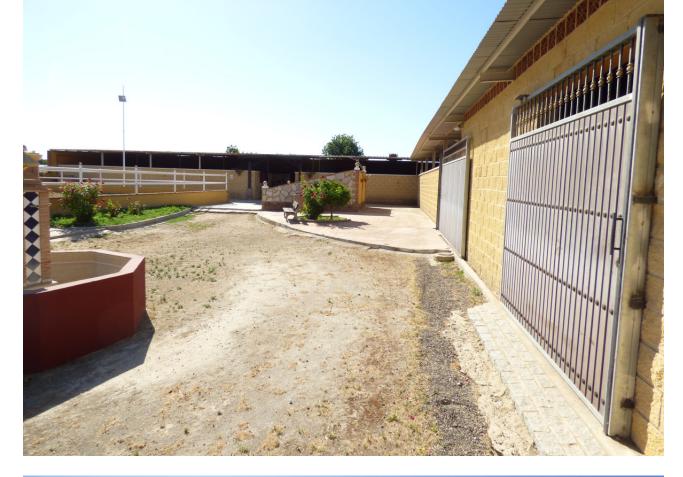

FINCA IN THE SPREAD OF CHAPARRAL INTENDED FOR EQUESTRIAN CENTER, HAS DIFFERENT FACILITIES, THESE ARE: 2 TRAINING TRACKS, LAUNDRY ROOM FOR 4 HORSES, 30 BOXES OF 12 SQUARE METERS EACH, ARE SPACIOUS AND OPEN ON THE UPPER PART, WITH DISP AUTOMATIC WATER, VERY VENTILATED AND WITH WIDE STREETS TO AVOID BLOWS. WAREHOUSE FOR 10 TONS OF FORAGE, GUADARNÉS OF 80 METERS WITH DRESSING ROOM. AS FOR FACILITIES FOR GUESTS AND USERS, A BAR-RESTAURANT OF 80 SQUARE METERS WITH BAR AND BATHROOM, 60-METER TERRACE WITH BARBECUE AND LARGE COVERED TABLE. OWN WELL OF THE FARM AND ANOTHER OF THE COMMUNITY, GARDENS AND EVERYTHING IN AN IMPECCABLE CONDITION. GREAT PARKING SPACE OUTSIDE THE ENCLOSURE.