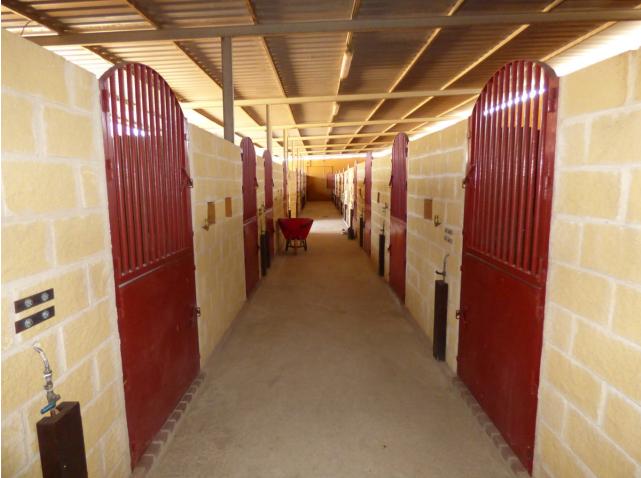

FINCA IN THE SPREAD OF CHAPARRAL INTENDED FOR EQUESTRIAN CENTER, HAS DIFFERENT FACILITIES, THESE ARE: 2 TRAINING TRACKS, LAUNDRY ROOM FOR 4 HORSES, 30 BOXES OF 12 SQUARE METERS EACH, ARE SPACIOUS AND OPEN ON THE UPPER PART, WITH DISP AUTOMATIC WATER, VERY VENTILATED AND WITH WIDE STREETS TO AVOID BLOWS. WAREHOUSE FOR 10 TONS OF FORAGE, GUADARNÉS OF 80 METERS WITH DRESSING ROOM. AS FOR FACILITIES FOR GUESTS AND USERS, A BAR-RESTAURANT OF 80 SQUARE METERS WITH BAR AND BATHROOM, 60-METER TERRACE WITH BARBECUE AND LARGE COVERED TABLE. OWN WELL OF THE FARM AND ANOTHER OF THE COMMUNITY, GARDENS AND EVERYTHING IN AN IMPECCABLE CONDITION. GREAT PARKING SPACE OUTSIDE THE ENCLOSURE.