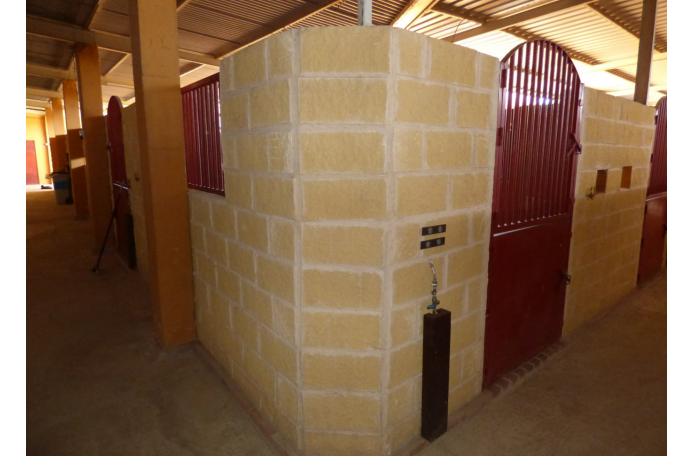

FINCA IN THE SPREAD OF CHAPARRAL INTENDED FOR EQUESTRIAN CENTER, HAS DIFFERENT FACILITIES, THESE ARE: 2 TRAINING TRACKS, LAUNDRY ROOM FOR 4 HORSES, 30 BOXES OF 12 SQUARE METERS EACH, ARE SPACIOUS AND OPEN ON THE UPPER PART, WITH DISP AUTOMATIC WATER, VERY VENTILATED AND WITH WIDE STREETS TO AVOID BLOWS. WAREHOUSE FOR 10 TONS OF FORAGE, GUADARNÉS OF 80 METERS WITH DRESSING ROOM. AS FOR FACILITIES FOR GUESTS AND USERS, A BAR-RESTAURANT OF 80 SQUARE METERS WITH BAR AND BATHROOM, 60-METER TERRACE WITH BARBECUE AND LARGE COVERED TABLE. OWN WELL OF THE FARM AND ANOTHER OF THE COMMUNITY, GARDENS AND EVERYTHING IN AN IMPECCABLE CONDITION. GREAT PARKING SPACE OUTSIDE THE ENCLOSURE.