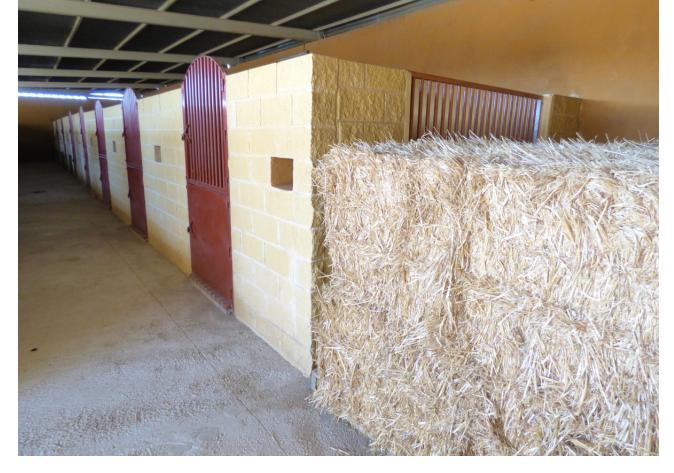

FINCA IN THE SPREAD OF CHAPARRAL INTENDED FOR EQUESTRIAN CENTER, HAS DIFFERENT FACILITIES, THESE ARE: 2 TRAINING TRACKS, LAUNDRY ROOM FOR 4 HORSES, 30 BOXES OF 12 SQUARE METERS EACH, ARE SPACIOUS AND OPEN ON THE UPPER PART, WITH DISP AUTOMATIC WATER, VERY VENTILATED AND WITH WIDE STREETS TO AVOID BLOWS. WAREHOUSE FOR 10 TONS OF FORAGE, GUADARNÉS OF 80 METERS WITH DRESSING ROOM. AS FOR FACILITIES FOR GUESTS AND USERS, A BAR-RESTAURANT OF 80 SQUARE METERS WITH BAR AND BATHROOM, 60-METER TERRACE WITH BARBECUE AND LARGE COVERED TABLE. OWN WELL OF THE FARM AND ANOTHER OF THE COMMUNITY, GARDENS AND EVERYTHING IN AN IMPECCABLE CONDITION. GREAT PARKING SPACE OUTSIDE THE ENCLOSURE.