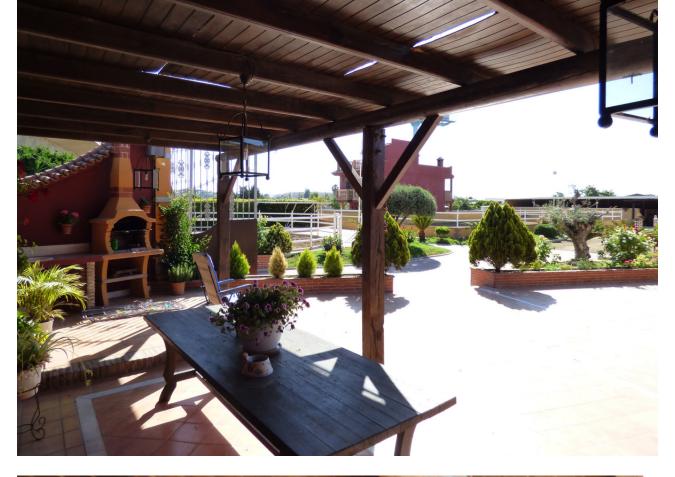

FINCA IN THE SPREAD OF CHAPARRAL INTENDED FOR EQUESTRIAN CENTER, HAS DIFFERENT FACILITIES, THESE ARE: 2 TRAINING TRACKS, LAUNDRY ROOM FOR 4 HORSES, 30 BOXES OF 12 SQUARE METERS EACH, ARE SPACIOUS AND OPEN ON THE UPPER PART, WITH DISP AUTOMATIC WATER, VERY VENTILATED AND WITH WIDE STREETS TO AVOID BLOWS. WAREHOUSE FOR 10 TONS OF FORAGE, GUADARNÉS OF 80 METERS WITH DRESSING ROOM. AS FOR FACILITIES FOR GUESTS AND USERS, A BAR-RESTAURANT OF 80 SQUARE METERS WITH BAR AND BATHROOM, 60-METER TERRACE WITH BARBECUE AND LARGE COVERED TABLE. OWN WELL OF THE FARM AND ANOTHER OF THE COMMUNITY, GARDENS AND EVERYTHING IN AN IMPECCABLE CONDITION. GREAT PARKING SPACE OUTSIDE THE ENCLOSURE.