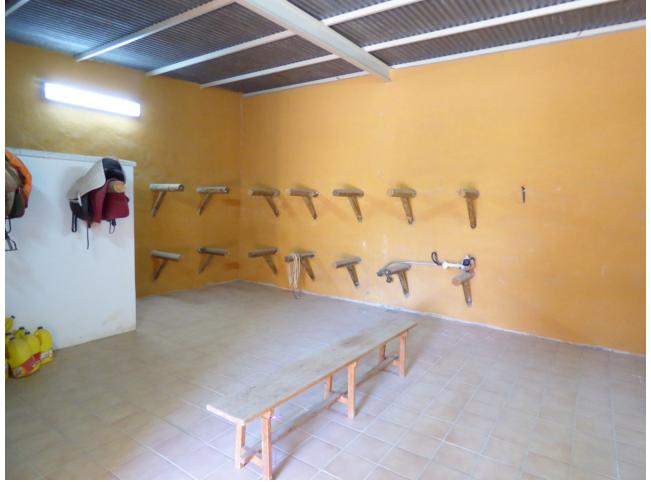

FINCA IN THE SPREAD OF CHAPARRAL INTENDED FOR EQUESTRIAN CENTER, HAS DIFFERENT FACILITIES, THESE ARE: 2 TRAINING TRACKS, LAUNDRY ROOM FOR 4 HORSES, 30 BOXES OF 12 SQUARE METERS EACH, ARE SPACIOUS AND OPEN ON THE UPPER PART, WITH DISP AUTOMATIC WATER, VERY VENTILATED AND WITH WIDE STREETS TO AVOID BLOWS. WAREHOUSE FOR 10 TONS OF FORAGE, GUADARNÉS OF 80 METERS WITH DRESSING ROOM. AS FOR FACILITIES FOR GUESTS AND USERS, A BAR-RESTAURANT OF 80 SQUARE METERS WITH BAR AND BATHROOM, 60-METER TERRACE WITH BARBECUE AND LARGE COVERED TABLE. OWN WELL OF THE FARM AND ANOTHER OF THE COMMUNITY, GARDENS AND EVERYTHING IN AN IMPECCABLE CONDITION. GREAT PARKING SPACE OUTSIDE THE ENCLOSURE.