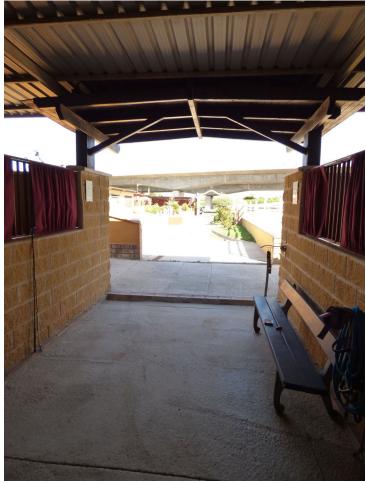

FINCA IN THE SPREAD OF CHAPARRAL INTENDED FOR EQUESTRIAN CENTER, HAS DIFFERENT FACILITIES, THESE ARE: 2 TRAINING TRACKS, LAUNDRY ROOM FOR 4 HORSES, 30 BOXES OF 12 SQUARE METERS EACH, ARE SPACIOUS AND OPEN ON THE UPPER PART, WITH DISP AUTOMATIC WATER, VERY VENTILATED AND WITH WIDE STREETS TO AVOID BLOWS. WAREHOUSE FOR 10 TONS OF FORAGE, GUADARNÉS OF 80 METERS WITH DRESSING ROOM. AS FOR FACILITIES FOR GUESTS AND USERS, A BAR-RESTAURANT OF 80 SQUARE METERS WITH BAR AND BATHROOM, 60-METER TERRACE WITH BARBECUE AND LARGE COVERED TABLE. OWN WELL OF THE FARM AND ANOTHER OF THE COMMUNITY, GARDENS AND EVERYTHING IN AN IMPECCABLE CONDITION. GREAT PARKING SPACE OUTSIDE THE ENCLOSURE.