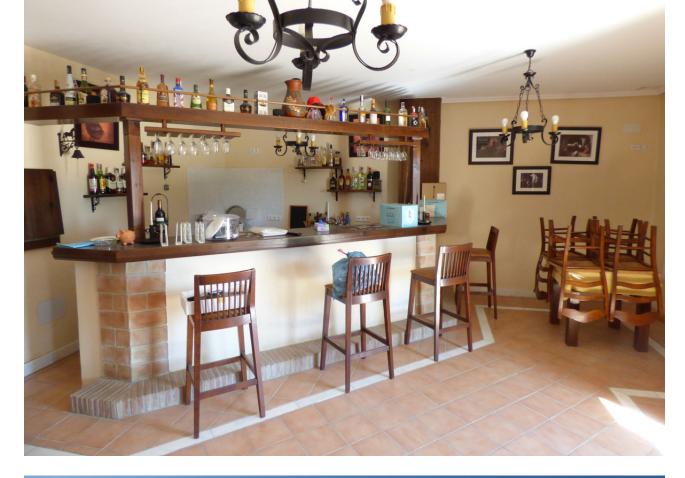

FINCA IN THE SPREAD OF CHAPARRAL INTENDED FOR EQUESTRIAN CENTER, HAS DIFFERENT FACILITIES, THESE ARE: 2 TRAINING TRACKS, LAUNDRY ROOM FOR 4 HORSES, 30 BOXES OF 12 SQUARE METERS EACH, ARE SPACIOUS AND OPEN ON THE UPPER PART, WITH DISP AUTOMATIC WATER, VERY VENTILATED AND WITH WIDE STREETS TO AVOID BLOWS. WAREHOUSE FOR 10 TONS OF FORAGE, GUADARNÉS OF 80 METERS WITH DRESSING ROOM. AS FOR FACILITIES FOR GUESTS AND USERS, A BAR-RESTAURANT OF 80 SQUARE METERS WITH BAR AND BATHROOM, 60-METER TERRACE WITH BARBECUE AND LARGE COVERED TABLE. OWN WELL OF THE FARM AND ANOTHER OF THE COMMUNITY, GARDENS AND EVERYTHING IN AN IMPECCABLE CONDITION. GREAT PARKING SPACE OUTSIDE THE ENCLOSURE.