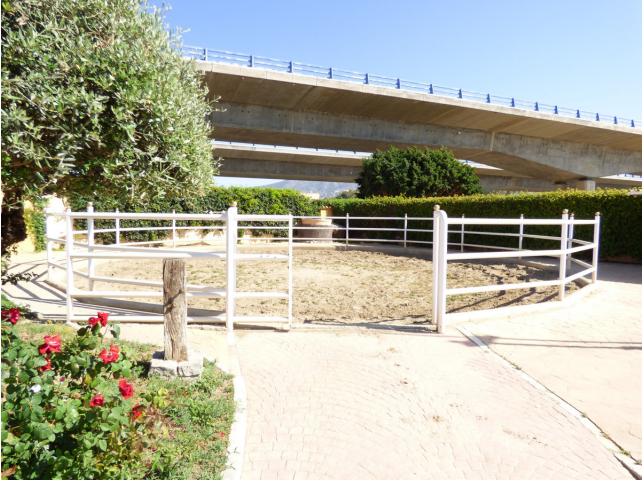

FINCA IN THE SPREAD OF CHAPARRAL INTENDED FOR EQUESTRIAN CENTER, HAS DIFFERENT FACILITIES, THESE ARE: 2 TRAINING TRACKS, LAUNDRY ROOM FOR 4 HORSES, 30 BOXES OF 12 SQUARE METERS EACH, ARE SPACIOUS AND OPEN ON THE UPPER PART, WITH DISP AUTOMATIC WATER, VERY VENTILATED AND WITH WIDE STREETS TO AVOID BLOWS. WAREHOUSE FOR 10 TONS OF FORAGE, GUADARNÉS OF 80 METERS WITH DRESSING ROOM. AS FOR FACILITIES FOR GUESTS AND USERS, A BAR-RESTAURANT OF 80 SQUARE METERS WITH BAR AND BATHROOM, 60-METER TERRACE WITH BARBECUE AND LARGE COVERED TABLE. OWN WELL OF THE FARM AND ANOTHER OF THE COMMUNITY, GARDENS AND EVERYTHING IN AN IMPECCABLE CONDITION. GREAT PARKING SPACE OUTSIDE THE ENCLOSURE.