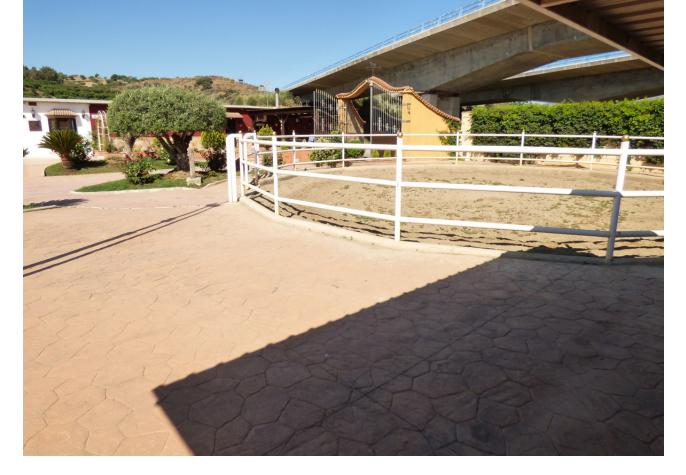

FINCA IN THE SPREAD OF CHAPARRAL INTENDED FOR EQUESTRIAN CENTER, HAS DIFFERENT FACILITIES, THESE ARE: 2 TRAINING TRACKS, LAUNDRY ROOM FOR 4 HORSES, 30 BOXES OF 12 SQUARE METERS EACH, ARE SPACIOUS AND OPEN ON THE UPPER PART, WITH DISP AUTOMATIC WATER, VERY VENTILATED AND WITH WIDE STREETS TO AVOID BLOWS. WAREHOUSE FOR 10 TONS OF FORAGE, GUADARNÉS OF 80 METERS WITH DRESSING ROOM. AS FOR FACILITIES FOR GUESTS AND USERS, A BAR-RESTAURANT OF 80 SQUARE METERS WITH BAR AND BATHROOM, 60-METER TERRACE WITH BARBECUE AND LARGE COVERED TABLE. OWN WELL OF THE FARM AND ANOTHER OF THE COMMUNITY, GARDENS AND EVERYTHING IN AN IMPECCABLE CONDITION. GREAT PARKING SPACE OUTSIDE THE ENCLOSURE.