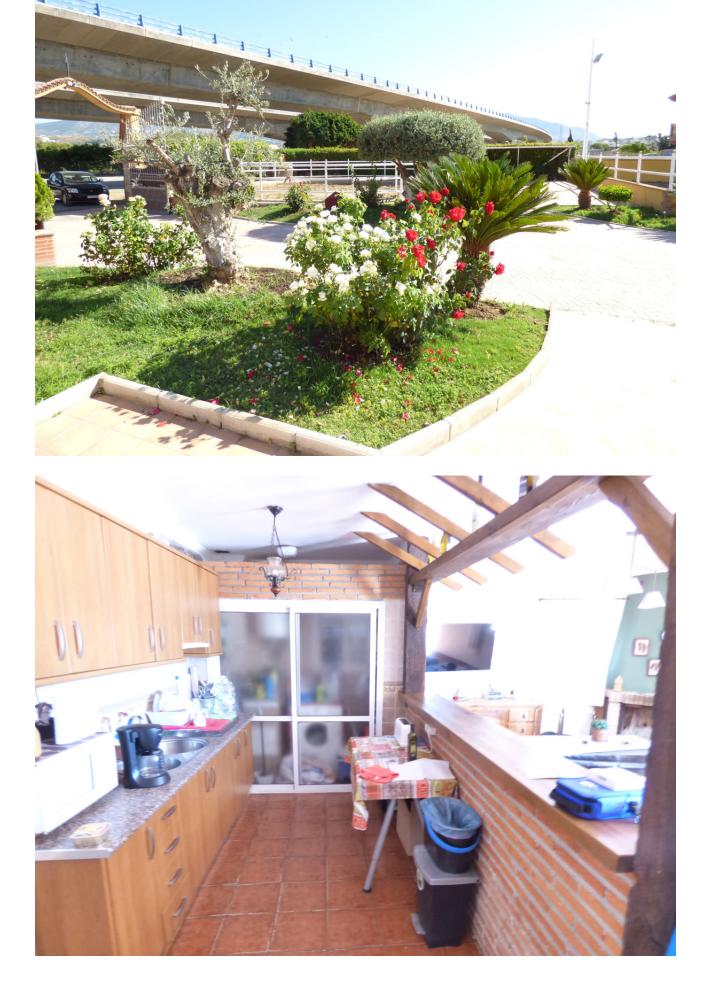

FINCA IN THE SPREAD OF CHAPARRAL INTENDED FOR EQUESTRIAN CENTER, HAS DIFFERENT FACILITIES, THESE ARE: 2 TRAINING TRACKS, LAUNDRY ROOM FOR 4 HORSES, 30 BOXES OF 12 SQUARE METERS EACH, ARE SPACIOUS AND OPEN ON THE UPPER PART, WITH DISP AUTOMATIC WATER, VERY VENTILATED AND WITH WIDE STREETS TO AVOID BLOWS. WAREHOUSE FOR 10 TONS OF FORAGE, GUADARNÉS OF 80 METERS WITH DRESSING ROOM. AS FOR FACILITIES FOR GUESTS AND USERS, A BAR-RESTAURANT OF 80 SQUARE METERS WITH BAR AND BATHROOM, 60-METER TERRACE WITH BARBECUE AND LARGE COVERED TABLE. OWN WELL OF THE FARM AND ANOTHER OF THE COMMUNITY, GARDENS AND EVERYTHING IN AN IMPECCABLE CONDITION. GREAT PARKING SPACE OUTSIDE THE ENCLOSURE.