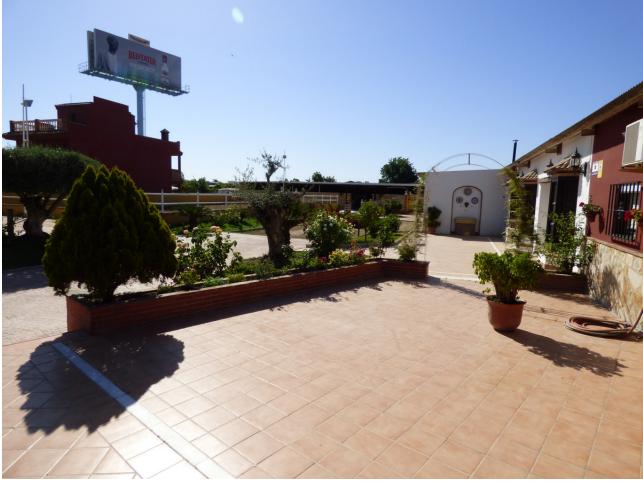

FINCA IN THE SPREAD OF CHAPARRAL INTENDED FOR EQUESTRIAN CENTER, HAS DIFFERENT FACILITIES, THESE ARE: 2 TRAINING TRACKS, LAUNDRY ROOM FOR 4 HORSES, 30 BOXES OF 12 SQUARE METERS EACH, ARE SPACIOUS AND OPEN ON THE UPPER PART, WITH DISP AUTOMATIC WATER, VERY VENTILATED AND WITH WIDE STREETS TO AVOID BLOWS. WAREHOUSE FOR 10 TONS OF FORAGE, GUADARNÉS OF 80 METERS WITH DRESSING ROOM. AS FOR FACILITIES FOR GUESTS AND USERS, A BAR-RESTAURANT OF 80 SQUARE METERS WITH BAR AND BATHROOM, 60-METER TERRACE WITH BARBECUE AND LARGE COVERED TABLE. OWN WELL OF THE FARM AND ANOTHER OF THE COMMUNITY, GARDENS AND EVERYTHING IN AN IMPECCABLE CONDITION. GREAT PARKING SPACE OUTSIDE THE ENCLOSURE.