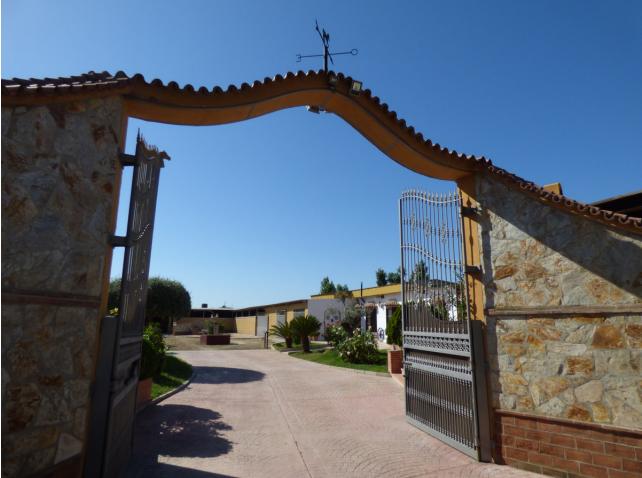

FINCA IN THE SPREAD OF CHAPARRAL INTENDED FOR EQUESTRIAN CENTER, HAS DIFFERENT FACILITIES, THESE ARE: 2 TRAINING TRACKS, LAUNDRY ROOM FOR 4 HORSES, 30 BOXES OF 12 SQUARE METERS EACH, ARE SPACIOUS AND OPEN ON THE UPPER PART, WITH DISP AUTOMATIC WATER, VERY VENTILATED AND WITH WIDE STREETS TO AVOID BLOWS. WAREHOUSE FOR 10 TONS OF FORAGE, GUADARNÉS OF 80 METERS WITH DRESSING ROOM. AS FOR FACILITIES FOR GUESTS AND USERS, A BAR-RESTAURANT OF 80 SQUARE METERS WITH BAR AND BATHROOM, 60-METER TERRACE WITH BARBECUE AND LARGE COVERED TABLE. OWN WELL OF THE FARM AND ANOTHER OF THE COMMUNITY, GARDENS AND EVERYTHING IN AN IMPECCABLE CONDITION. GREAT PARKING SPACE OUTSIDE THE ENCLOSURE.