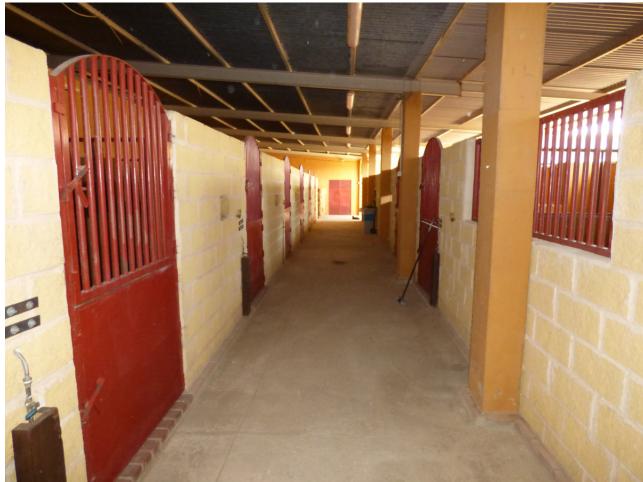

FINCA IN THE SPREAD OF CHAPARRAL INTENDED FOR EQUESTRIAN CENTER, HAS DIFFERENT FACILITIES, THESE ARE: 2 TRAINING TRACKS, LAUNDRY ROOM FOR 4 HORSES, 30 BOXES OF 12 SQUARE METERS EACH, ARE SPACIOUS AND OPEN ON THE UPPER PART, WITH DISP AUTOMATIC WATER, VERY VENTILATED AND WITH WIDE STREETS TO AVOID BLOWS. WAREHOUSE FOR 10 TONS OF FORAGE, GUADARNÉS OF 80 METERS WITH DRESSING ROOM. AS FOR FACILITIES FOR GUESTS AND USERS, A BAR-RESTAURANT OF 80 SQUARE METERS WITH BAR AND BATHROOM, 60-METER TERRACE WITH BARBECUE AND LARGE COVERED TABLE. OWN WELL OF THE FARM AND ANOTHER OF THE COMMUNITY, GARDENS AND EVERYTHING IN AN IMPECCABLE CONDITION. GREAT PARKING SPACE OUTSIDE THE ENCLOSURE.