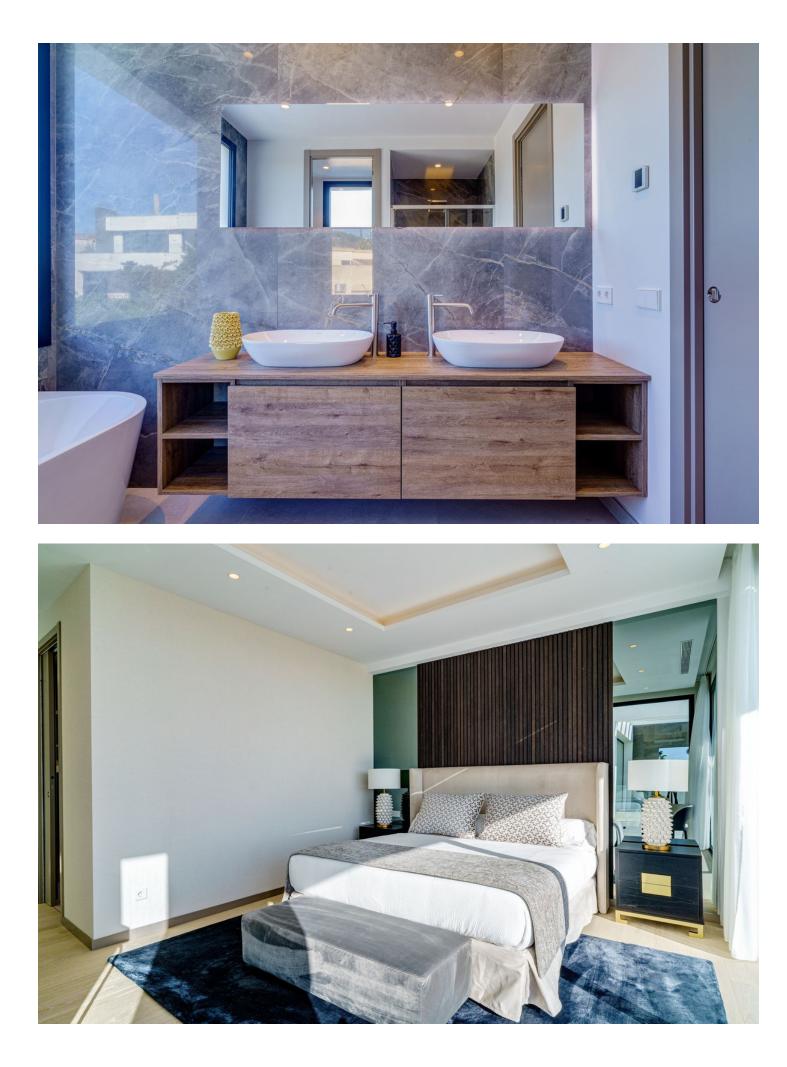

5

TOTALLY NEW ULTRA MODERN BEACHSIDE VILLA WITH SEA VIEWS IN MARBESA, ELVIRIA BEACH. Fabulous brand new modern villa situated in the residential area of Marbesa Beach, one of the areas of Elviria, which is the most highly sought after destination due to its tranquility, privacy and easy access to the beach. The location offers at the same time easy access to the main highway, commercial centres and other services. This superb villa is built on a plot of 779,72 m2. The property itself offers 390,45 m2 of interior space. The entrance to the house leads into a magnificent living lounge area with fireplace and an open modern kitchen/dining zone with top guality appliances and floor to ceiling sliding doors, which gives lots of light and airy feeling throughout the day. The living room leads to the garden, porch and the sky blue swimming pool with a splendid under water window, which provides light into the storage room. The terrace has a built in stone BBQ area. There are also partial sea views from this level. There is one large guest bedroom with en suite bathroom as well as a powder room on the same floor. The wide floating gallery staircase takes us to the first floor, where we find two fabulous bedrooms with en suite bathrooms and access to their own private terraces. One of the bedrooms belongs to the Master Bedroom suite with a spacious dressing room, full bathroom with a bathtub, walk-in shower and double sink. Both bedrooms enjoy lovely sea view from this level, which also leads us to an outside staircase up towards a 100m2 solarium on the top of the villa. Here we have amazing sea views and plenty of space for a chill out, jacuzzi, outdoor gym, a BBQ area, etc.. The laundry room, the machinery room, the bathroom and three further spaces for gymnasium, cinema room, games room plus another extra bedroom are located in the large basement level. PROPERTY FEATURES: • 5 Bedrooms • 6 Bathrooms • Total built: 390,45 M2 • Basement: 158,15 m2 • Ground floor: 130,61 m2 • First floor: 101,69 m2 • Sea views • Beachside - 350 m to the beach • Unfurnished • Private pool • Fireplace • Solarium • BBQ area • Under floor heating throughout the villa (except basement) • Alarm system • Private carport for 2/3 cars THIS IS THE PERFECT XXIst CENTURY MODERN VILLA FOR A BEACHSIDE LIFESTYLE WITH ALL ITS ADVANTAGES!