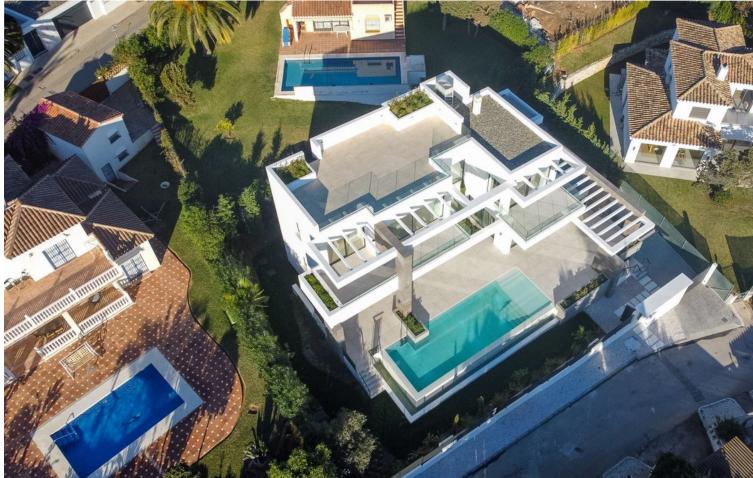

5

TOTALLY NEW ULTRA MODERN BEACHSIDE VILLA WITH SEA VIEWS IN MARBESA, ELVIRIA BEACH. Fabulous brand new modern villa situated in the residential area of Marbesa Beach, one of the areas of Elviria, which is the most highly sought after destination due to its tranquility, privacy and easy access to the beach. The location offers at the same time easy access to the main highway, commercial centres and other services. This superb villa is built on a plot of 779,72 m2. The property itself offers 390,45 m2 of interior space. The entrance to the house leads into a magnificent living lounge area with fireplace and an open modern kitchen/dining zone with top guality appliances and floor to ceiling sliding doors, which gives lots of light and airy feeling throughout the day. The living room leads to the garden, porch and the sky blue swimming pool with a splendid under water window, which provides light into the storage room. The terrace has a built in stone BBQ area. There are also partial sea views from this level. There is one large guest bedroom with en suite bathroom as well as a powder room on the same floor. The wide floating gallery staircase takes us to the first floor, where we find two fabulous bedrooms with en suite bathrooms and access to their own private terraces. One of the bedrooms belongs to the Master Bedroom suite with a spacious dressing room, full bathroom with a bathtub, walk-in shower and double sink. Both bedrooms enjoy lovely sea view from this level, which also leads us to an outside staircase up towards a 100m2 solarium on the top of the villa. Here we have amazing sea views and plenty of space for a chill out, jacuzzi, outdoor gym, a BBQ area, etc.. The laundry room, the machinery room, the bathroom and three further spaces for gymnasium, cinema room, games room plus another extra bedroom are located in the large basement level. PROPERTY FEATURES: • 5 Bedrooms • 6 Bathrooms • Total built: 390,45 M2 • Basement: 158,15 m2 • Ground floor: 130,61 m2 • First floor: 101,69 m2 • Sea views • Beachside - 350 m to the beach • Unfurnished • Private pool • Fireplace • Solarium • BBQ area • Under floor heating throughout the villa (except basement) • Alarm system • Private carport for 2/3 cars THIS IS THE PERFECT XXIst CENTURY MODERN VILLA FOR A BEACHSIDE LIFESTYLE WITH ALL ITS ADVANTAGES!