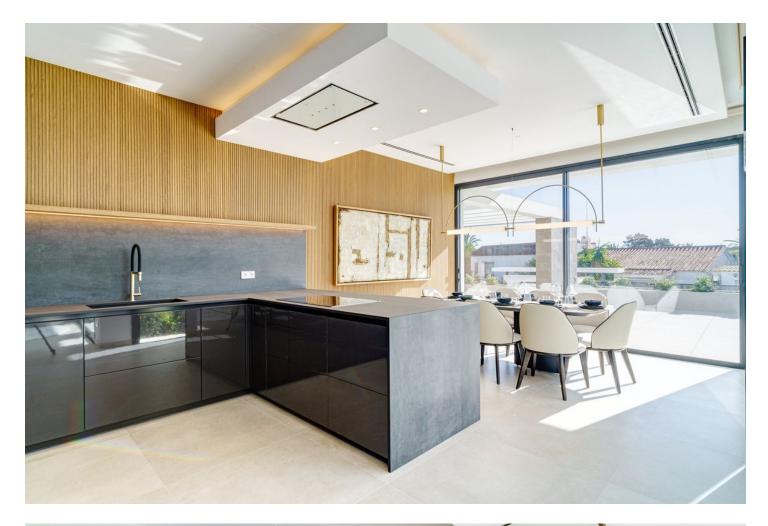

5

TOTALLY NEW ULTRA MODERN BEACHSIDE VILLA WITH SEA VIEWS IN MARBESA, ELVIRIA BEACH. Fabulous brand new modern villa situated in the residential area of Marbesa Beach, one of the areas of Elviria, which is the most highly sought after destination due to its tranquility, privacy and easy access to the beach. The location offers at the same time easy access to the main highway, commercial centres and other services. This superb villa is built on a plot of 779,72 m2. The property itself offers 390,45 m2 of interior space. The entrance to the house leads into a magnificent living lounge area with fireplace and an open modern kitchen/dining zone with top guality appliances and floor to ceiling sliding doors, which gives lots of light and airy feeling throughout the day. The living room leads to the garden, porch and the sky blue swimming pool with a splendid under water window, which provides light into the storage room. The terrace has a built in stone BBQ area. There are also partial sea views from this level. There is one large guest bedroom with en suite bathroom as well as a powder room on the same floor. The wide floating gallery staircase takes us to the first floor, where we find two fabulous bedrooms with en suite bathrooms and access to their own private terraces. One of the bedrooms belongs to the Master Bedroom suite with a spacious dressing room, full bathroom with a bathtub, walk-in shower and double sink. Both bedrooms enjoy lovely sea view from this level, which also leads us to an outside staircase up towards a 100m2 solarium on the top of the villa. Here we have amazing sea views and plenty of space for a chill out, jacuzzi, outdoor gym, a BBQ area, etc.. The laundry room, the machinery room, the bathroom and three further spaces for gymnasium, cinema room, games room plus another extra bedroom are located in the large basement level. PROPERTY FEATURES: • 5 Bedrooms • 6 Bathrooms • Total built: 390,45 M2 • Basement: 158,15 m2 • Ground floor: 130,61 m2 • First floor: 101,69 m2 • Sea views • Beachside - 350 m to the beach • Unfurnished • Private pool • Fireplace • Solarium • BBQ area • Under floor heating throughout the villa (except basement) • Alarm system • Private carport for 2/3 cars THIS IS THE PERFECT XXIst CENTURY MODERN VILLA FOR A BEACHSIDE LIFESTYLE WITH ALL ITS ADVANTAGES!