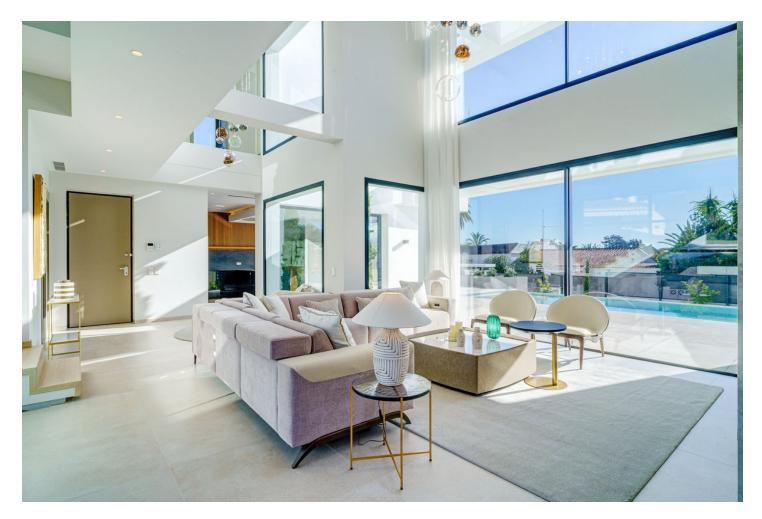

5

TOTALLY NEW ULTRA MODERN BEACHSIDE VILLA WITH SEA VIEWS IN MARBESA, ELVIRIA BEACH. Fabulous brand new modern villa situated in the residential area of Marbesa Beach, one of the areas of Elviria, which is the most highly sought after destination due to its tranquility, privacy and easy access to the beach. The location offers at the same time easy access to the main highway, commercial centres and other services. This superb villa is built on a plot of 779,72 m2. The property itself offers 390,45 m2 of interior space. The entrance to the house leads into a magnificent living lounge area with fireplace and an open modern kitchen/dining zone with top guality appliances and floor to ceiling sliding doors, which gives lots of light and airy feeling throughout the day. The living room leads to the garden, porch and the sky blue swimming pool with a splendid under water window, which provides light into the storage room. The terrace has a built in stone BBQ area. There are also partial sea views from this level. There is one large guest bedroom with en suite bathroom as well as a powder room on the same floor. The wide floating gallery staircase takes us to the first floor, where we find two fabulous bedrooms with en suite bathrooms and access to their own private terraces. One of the bedrooms belongs to the Master Bedroom suite with a spacious dressing room, full bathroom with a bathtub, walk-in shower and double sink. Both bedrooms enjoy lovely sea view from this level, which also leads us to an outside staircase up towards a 100m2 solarium on the top of the villa. Here we have amazing sea views and plenty of space for a chill out, jacuzzi, outdoor gym, a BBQ area, etc.. The laundry room, the machinery room, the bathroom and three further spaces for gymnasium, cinema room, games room plus another extra bedroom are located in the large basement level. PROPERTY FEATURES: • 5 Bedrooms • 6 Bathrooms • Total built: 390,45 M2 • Basement: 158,15 m2 • Ground floor: 130,61 m2 • First floor: 101,69 m2 • Sea views • Beachside - 350 m to the beach • Unfurnished • Private pool • Fireplace • Solarium • BBQ area • Under floor heating throughout the villa (except basement) • Alarm system • Private carport for 2/3 cars THIS IS THE PERFECT XXIst CENTURY MODERN VILLA FOR A BEACHSIDE LIFESTYLE WITH ALL ITS ADVANTAGES!