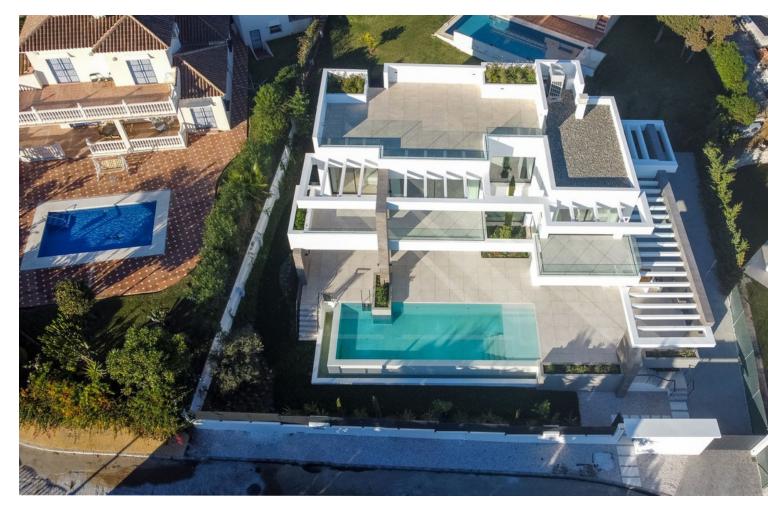

5

TOTALLY NEW ULTRA MODERN BEACHSIDE VILLA WITH SEA VIEWS IN MARBESA, ELVIRIA BEACH. Fabulous brand new modern villa situated in the residential area of Marbesa Beach, one of the areas of Elviria, which is the most highly sought after destination due to its tranquility, privacy and easy access to the beach. The location offers at the same time easy access to the main highway, commercial centres and other services. This superb villa is built on a plot of 779,72 m2. The property itself offers 390,45 m2 of interior space. The entrance to the house leads into a magnificent living lounge area with fireplace and an open modern kitchen/dining zone with top guality appliances and floor to ceiling sliding doors, which gives lots of light and airy feeling throughout the day. The living room leads to the garden, porch and the sky blue swimming pool with a splendid under water window, which provides light into the storage room. The terrace has a built in stone BBQ area. There are also partial sea views from this level. There is one large guest bedroom with en suite bathroom as well as a powder room on the same floor. The wide floating gallery staircase takes us to the first floor, where we find two fabulous bedrooms with en suite bathrooms and access to their own private terraces. One of the bedrooms belongs to the Master Bedroom suite with a spacious dressing room, full bathroom with a bathtub, walk-in shower and double sink. Both bedrooms enjoy lovely sea view from this level, which also leads us to an outside staircase up towards a 100m2 solarium on the top of the villa. Here we have amazing sea views and plenty of space for a chill out, jacuzzi, outdoor gym, a BBQ area, etc.. The laundry room, the machinery room, the bathroom and three further spaces for gymnasium, cinema room, games room plus another extra bedroom are located in the large basement level. PROPERTY FEATURES: • 5 Bedrooms • 6 Bathrooms • Total built: 390,45 M2 • Basement: 158,15 m2 • Ground floor: 130,61 m2 • First floor: 101,69 m2 • Sea views • Beachside - 350 m to the beach • Unfurnished • Private pool • Fireplace • Solarium • BBQ area • Under floor heating throughout the villa (except basement) • Alarm system • Private carport for 2/3 cars THIS IS THE PERFECT XXIst CENTURY MODERN VILLA FOR A BEACHSIDE LIFESTYLE WITH ALL ITS ADVANTAGES!