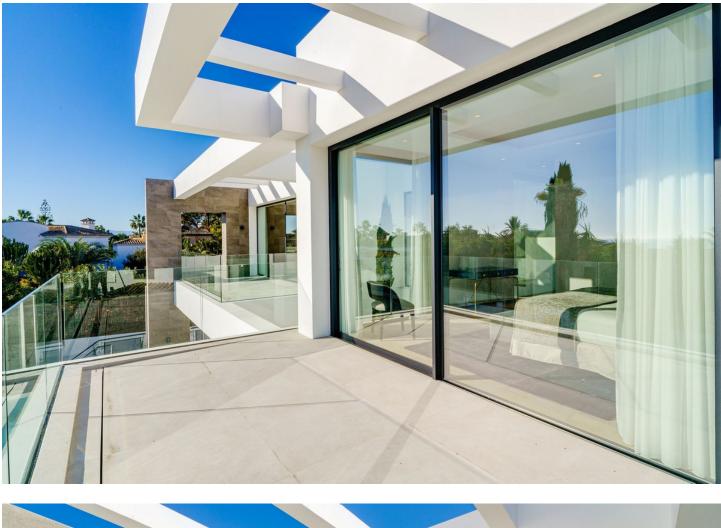

5

TOTALLY NEW ULTRA MODERN BEACHSIDE VILLA WITH SEA VIEWS IN MARBESA, ELVIRIA BEACH. Fabulous brand new modern villa situated in the residential area of Marbesa Beach, one of the areas of Elviria, which is the most highly sought after destination due to its tranquility, privacy and easy access to the beach. The location offers at the same time easy access to the main highway, commercial centres and other services. This superb villa is built on a plot of 779,72 m2. The property itself offers 390,45 m2 of interior space. The entrance to the house leads into a magnificent living lounge area with fireplace and an open modern kitchen/dining zone with top guality appliances and floor to ceiling sliding doors, which gives lots of light and airy feeling throughout the day. The living room leads to the garden, porch and the sky blue swimming pool with a splendid under water window, which provides light into the storage room. The terrace has a built in stone BBQ area. There are also partial sea views from this level. There is one large guest bedroom with en suite bathroom as well as a powder room on the same floor. The wide floating gallery staircase takes us to the first floor, where we find two fabulous bedrooms with en suite bathrooms and access to their own private terraces. One of the bedrooms belongs to the Master Bedroom suite with a spacious dressing room, full bathroom with a bathtub, walk-in shower and double sink. Both bedrooms enjoy lovely sea view from this level, which also leads us to an outside staircase up towards a 100m2 solarium on the top of the villa. Here we have amazing sea views and plenty of space for a chill out, jacuzzi, outdoor gym, a BBQ area, etc.. The laundry room, the machinery room, the bathroom and three further spaces for gymnasium, cinema room, games room plus another extra bedroom are located in the large basement level. PROPERTY FEATURES: • 5 Bedrooms • 6 Bathrooms • Total built: 390,45 M2 • Basement: 158,15 m2 • Ground floor: 130,61 m2 • First floor: 101,69 m2 • Sea views • Beachside - 350 m to the beach • Unfurnished • Private pool • Fireplace • Solarium • BBQ area • Under floor heating throughout the villa (except basement) • Alarm system • Private carport for 2/3 cars THIS IS THE PERFECT XXIst CENTURY MODERN VILLA FOR A BEACHSIDE LIFESTYLE WITH ALL ITS ADVANTAGES!