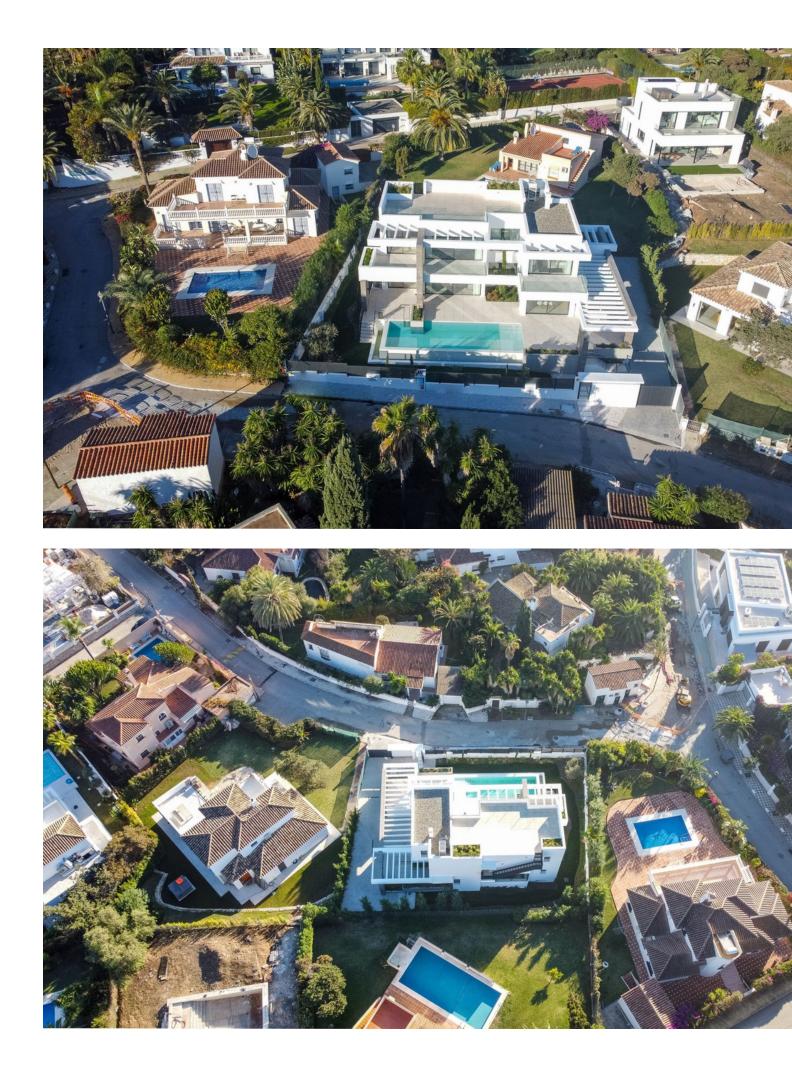

5

TOTALLY NEW ULTRA MODERN BEACHSIDE VILLA WITH SEA VIEWS IN MARBESA, ELVIRIA BEACH. Fabulous brand new modern villa situated in the residential area of Marbesa Beach, one of the areas of Elviria, which is the most highly sought after destination due to its tranquility, privacy and easy access to the beach. The location offers at the same time easy access to the main highway, commercial centres and other services. This superb villa is built on a plot of 779,72 m2. The property itself offers 390,45 m2 of interior space. The entrance to the house leads into a magnificent living lounge area with fireplace and an open modern kitchen/dining zone with top guality appliances and floor to ceiling sliding doors, which gives lots of light and airy feeling throughout the day. The living room leads to the garden, porch and the sky blue swimming pool with a splendid under water window, which provides light into the storage room. The terrace has a built in stone BBQ area. There are also partial sea views from this level. There is one large guest bedroom with en suite bathroom as well as a powder room on the same floor. The wide floating gallery staircase takes us to the first floor, where we find two fabulous bedrooms with en suite bathrooms and access to their own private terraces. One of the bedrooms belongs to the Master Bedroom suite with a spacious dressing room, full bathroom with a bathtub, walk-in shower and double sink. Both bedrooms enjoy lovely sea view from this level, which also leads us to an outside staircase up towards a 100m2 solarium on the top of the villa. Here we have amazing sea views and plenty of space for a chill out, jacuzzi, outdoor gym, a BBQ area, etc.. The laundry room, the machinery room, the bathroom and three further spaces for gymnasium, cinema room, games room plus another extra bedroom are located in the large basement level. PROPERTY FEATURES: • 5 Bedrooms • 6 Bathrooms • Total built: 390,45 M2 • Basement: 158,15 m2 • Ground floor: 130,61 m2 • First floor: 101,69 m2 • Sea views • Beachside - 350 m to the beach • Unfurnished • Private pool • Fireplace • Solarium • BBQ area • Under floor heating throughout the villa (except basement) • Alarm system • Private carport for 2/3 cars THIS IS THE PERFECT XXIst CENTURY MODERN VILLA FOR A BEACHSIDE LIFESTYLE WITH ALL ITS ADVANTAGES!