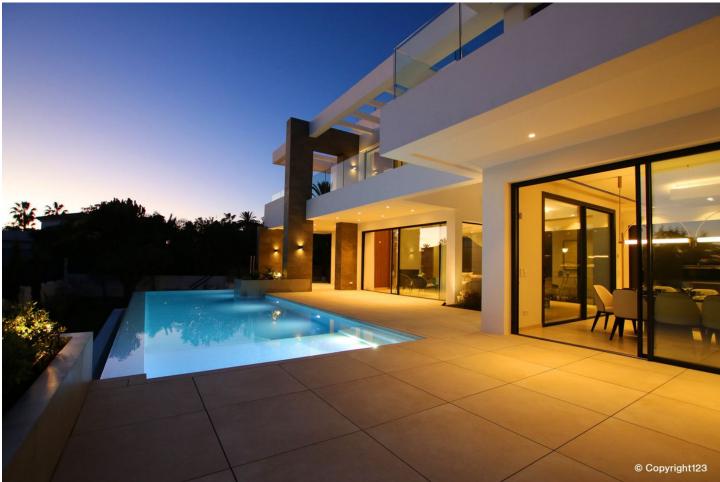

5

TOTALLY NEW ULTRA MODERN BEACHSIDE VILLA WITH SEA VIEWS IN MARBESA, ELVIRIA BEACH. Fabulous brand new modern villa situated in the residential area of Marbesa Beach, one of the areas of Elviria, which is the most highly sought after destination due to its tranquility, privacy and easy access to the beach. The location offers at the same time easy access to the main highway, commercial centres and other services. This superb villa is built on a plot of 779,72 m2. The property itself offers 390,45 m2 of interior space. The entrance to the house leads into a magnificent living lounge area with fireplace and an open modern kitchen/dining zone with top guality appliances and floor to ceiling sliding doors, which gives lots of light and airy feeling throughout the day. The living room leads to the garden, porch and the sky blue swimming pool with a splendid under water window, which provides light into the storage room. The terrace has a built in stone BBQ area. There are also partial sea views from this level. There is one large guest bedroom with en suite bathroom as well as a powder room on the same floor. The wide floating gallery staircase takes us to the first floor, where we find two fabulous bedrooms with en suite bathrooms and access to their own private terraces. One of the bedrooms belongs to the Master Bedroom suite with a spacious dressing room, full bathroom with a bathtub, walk-in shower and double sink. Both bedrooms enjoy lovely sea view from this level, which also leads us to an outside staircase up towards a 100m2 solarium on the top of the villa. Here we have amazing sea views and plenty of space for a chill out, jacuzzi, outdoor gym, a BBQ area, etc.. The laundry room, the machinery room, the bathroom and three further spaces for gymnasium, cinema room, games room plus another extra bedroom are located in the large basement level. PROPERTY FEATURES: • 5 Bedrooms • 6 Bathrooms • Total built: 390,45 M2 • Basement: 158,15 m2 • Ground floor: 130,61 m2 • First floor: 101,69 m2 • Sea views • Beachside - 350 m to the beach • Unfurnished • Private pool • Fireplace • Solarium • BBQ area • Under floor heating throughout the villa (except basement) • Alarm system • Private carport for 2/3 cars THIS IS THE PERFECT XXIst CENTURY MODERN VILLA FOR A BEACHSIDE LIFESTYLE WITH ALL ITS ADVANTAGES!