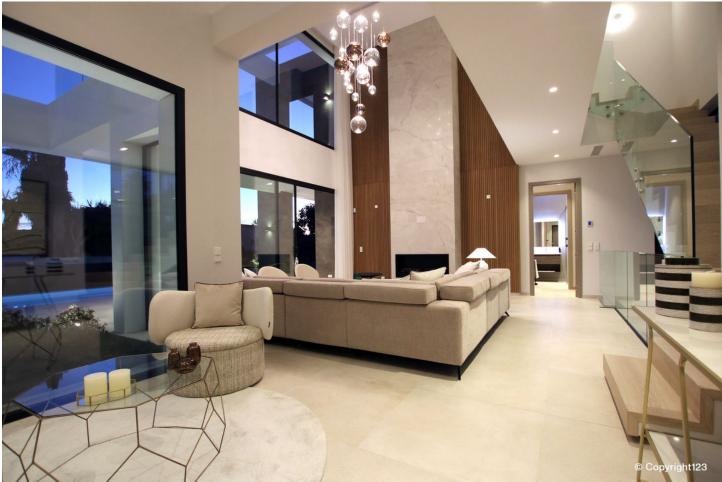

5

TOTALLY NEW ULTRA MODERN BEACHSIDE VILLA WITH SEA VIEWS IN MARBESA, ELVIRIA BEACH. Fabulous brand new modern villa situated in the residential area of Marbesa Beach, one of the areas of Elviria, which is the most highly sought after destination due to its tranquility, privacy and easy access to the beach. The location offers at the same time easy access to the main highway, commercial centres and other services. This superb villa is built on a plot of 779,72 m2. The property itself offers 390,45 m2 of interior space. The entrance to the house leads into a magnificent living lounge area with fireplace and an open modern kitchen/dining zone with top guality appliances and floor to ceiling sliding doors, which gives lots of light and airy feeling throughout the day. The living room leads to the garden, porch and the sky blue swimming pool with a splendid under water window, which provides light into the storage room. The terrace has a built in stone BBQ area. There are also partial sea views from this level. There is one large guest bedroom with en suite bathroom as well as a powder room on the same floor. The wide floating gallery staircase takes us to the first floor, where we find two fabulous bedrooms with en suite bathrooms and access to their own private terraces. One of the bedrooms belongs to the Master Bedroom suite with a spacious dressing room, full bathroom with a bathtub, walk-in shower and double sink. Both bedrooms enjoy lovely sea view from this level, which also leads us to an outside staircase up towards a 100m2 solarium on the top of the villa. Here we have amazing sea views and plenty of space for a chill out, jacuzzi, outdoor gym, a BBQ area, etc.. The laundry room, the machinery room, the bathroom and three further spaces for gymnasium, cinema room, games room plus another extra bedroom are located in the large basement level. PROPERTY FEATURES: • 5 Bedrooms • 6 Bathrooms • Total built: 390,45 M2 • Basement: 158,15 m2 • Ground floor: 130,61 m2 • First floor: 101,69 m2 • Sea views • Beachside - 350 m to the beach • Unfurnished • Private pool • Fireplace • Solarium • BBQ area • Under floor heating throughout the villa (except basement) • Alarm system • Private carport for 2/3 cars THIS IS THE PERFECT XXIst CENTURY MODERN VILLA FOR A BEACHSIDE LIFESTYLE WITH ALL ITS ADVANTAGES!