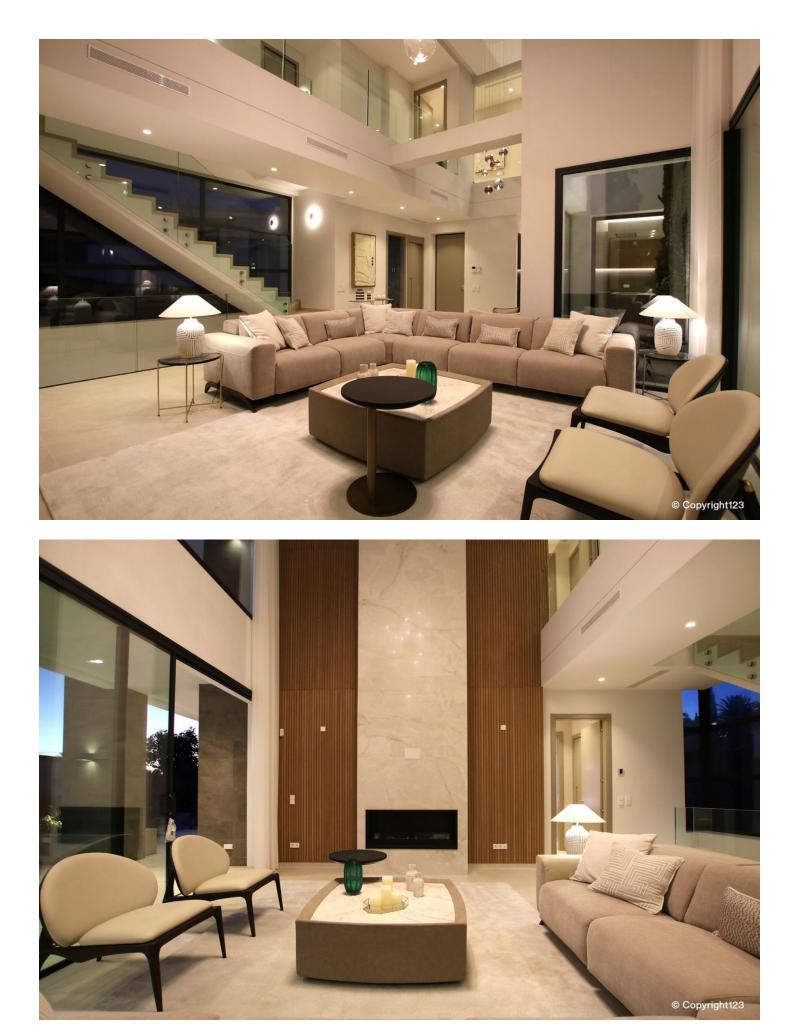

5

TOTALLY NEW ULTRA MODERN BEACHSIDE VILLA WITH SEA VIEWS IN MARBESA, ELVIRIA BEACH. Fabulous brand new modern villa situated in the residential area of Marbesa Beach, one of the areas of Elviria, which is the most highly sought after destination due to its tranquility, privacy and easy access to the beach. The location offers at the same time easy access to the main highway, commercial centres and other services. This superb villa is built on a plot of 779,72 m2. The property itself offers 390,45 m2 of interior space. The entrance to the house leads into a magnificent living lounge area with fireplace and an open modern kitchen/dining zone with top guality appliances and floor to ceiling sliding doors, which gives lots of light and airy feeling throughout the day. The living room leads to the garden, porch and the sky blue swimming pool with a splendid under water window, which provides light into the storage room. The terrace has a built in stone BBQ area. There are also partial sea views from this level. There is one large guest bedroom with en suite bathroom as well as a powder room on the same floor. The wide floating gallery staircase takes us to the first floor, where we find two fabulous bedrooms with en suite bathrooms and access to their own private terraces. One of the bedrooms belongs to the Master Bedroom suite with a spacious dressing room, full bathroom with a bathtub, walk-in shower and double sink. Both bedrooms enjoy lovely sea view from this level, which also leads us to an outside staircase up towards a 100m2 solarium on the top of the villa. Here we have amazing sea views and plenty of space for a chill out, jacuzzi, outdoor gym, a BBQ area, etc.. The laundry room, the machinery room, the bathroom and three further spaces for gymnasium, cinema room, games room plus another extra bedroom are located in the large basement level. PROPERTY FEATURES: • 5 Bedrooms • 6 Bathrooms • Total built: 390,45 M2 • Basement: 158,15 m2 • Ground floor: 130,61 m2 • First floor: 101,69 m2 • Sea views • Beachside - 350 m to the beach • Unfurnished • Private pool • Fireplace • Solarium • BBQ area • Under floor heating throughout the villa (except basement) • Alarm system • Private carport for 2/3 cars THIS IS THE PERFECT XXIst CENTURY MODERN VILLA FOR A BEACHSIDE LIFESTYLE WITH ALL ITS ADVANTAGES!