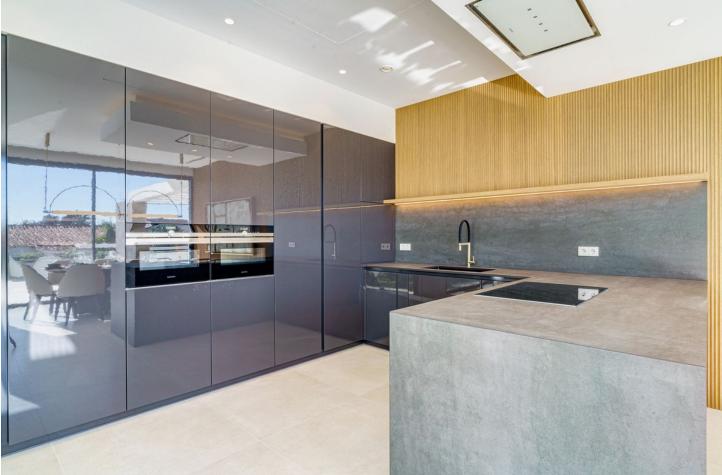

5

TOTALLY NEW ULTRA MODERN BEACHSIDE VILLA WITH SEA VIEWS IN MARBESA, ELVIRIA BEACH. Fabulous brand new modern villa situated in the residential area of Marbesa Beach, one of the areas of Elviria, which is the most highly sought after destination due to its tranquility, privacy and easy access to the beach. The location offers at the same time easy access to the main highway, commercial centres and other services. This superb villa is built on a plot of 779,72 m2. The property itself offers 390,45 m2 of interior space. The entrance to the house leads into a magnificent living lounge area with fireplace and an open modern kitchen/dining zone with top guality appliances and floor to ceiling sliding doors, which gives lots of light and airy feeling throughout the day. The living room leads to the garden, porch and the sky blue swimming pool with a splendid under water window, which provides light into the storage room. The terrace has a built in stone BBQ area. There are also partial sea views from this level. There is one large guest bedroom with en suite bathroom as well as a powder room on the same floor. The wide floating gallery staircase takes us to the first floor, where we find two fabulous bedrooms with en suite bathrooms and access to their own private terraces. One of the bedrooms belongs to the Master Bedroom suite with a spacious dressing room, full bathroom with a bathtub, walk-in shower and double sink. Both bedrooms enjoy lovely sea view from this level, which also leads us to an outside staircase up towards a 100m2 solarium on the top of the villa. Here we have amazing sea views and plenty of space for a chill out, jacuzzi, outdoor gym, a BBQ area, etc.. The laundry room, the machinery room, the bathroom and three further spaces for gymnasium, cinema room, games room plus another extra bedroom are located in the large basement level. PROPERTY FEATURES: • 5 Bedrooms • 6 Bathrooms • Total built: 390,45 M2 • Basement: 158,15 m2 • Ground floor: 130,61 m2 • First floor: 101,69 m2 • Sea views • Beachside - 350 m to the beach • Unfurnished • Private pool • Fireplace • Solarium • BBQ area • Under floor heating throughout the villa (except basement) • Alarm system • Private carport for 2/3 cars THIS IS THE PERFECT XXIst CENTURY MODERN VILLA FOR A BEACHSIDE LIFESTYLE WITH ALL ITS ADVANTAGES!