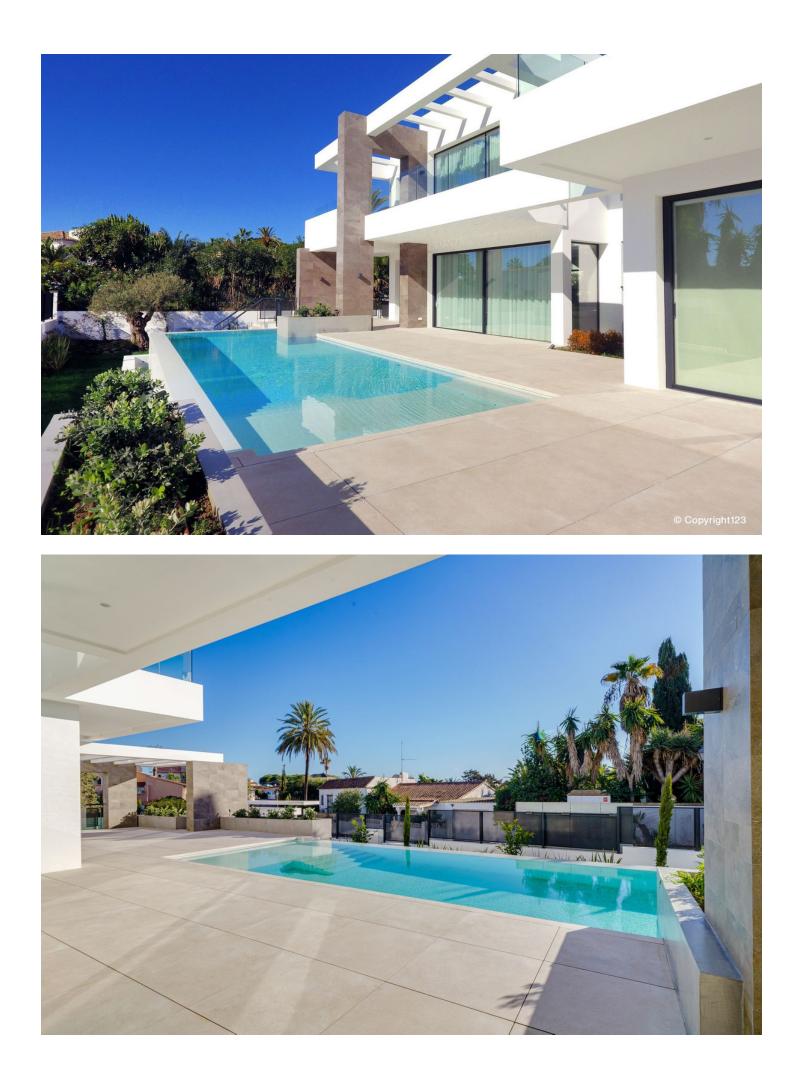

5

TOTALLY NEW ULTRA MODERN BEACHSIDE VILLA WITH SEA VIEWS IN MARBESA, ELVIRIA BEACH. Fabulous brand new modern villa situated in the residential area of Marbesa Beach, one of the areas of Elviria, which is the most highly sought after destination due to its tranquility, privacy and easy access to the beach. The location offers at the same time easy access to the main highway, commercial centres and other services. This superb villa is built on a plot of 779,72 m2. The property itself offers 390,45 m2 of interior space. The entrance to the house leads into a magnificent living lounge area with fireplace and an open modern kitchen/dining zone with top guality appliances and floor to ceiling sliding doors, which gives lots of light and airy feeling throughout the day. The living room leads to the garden, porch and the sky blue swimming pool with a splendid under water window, which provides light into the storage room. The terrace has a built in stone BBQ area. There are also partial sea views from this level. There is one large guest bedroom with en suite bathroom as well as a powder room on the same floor. The wide floating gallery staircase takes us to the first floor, where we find two fabulous bedrooms with en suite bathrooms and access to their own private terraces. One of the bedrooms belongs to the Master Bedroom suite with a spacious dressing room, full bathroom with a bathtub, walk-in shower and double sink. Both bedrooms enjoy lovely sea view from this level, which also leads us to an outside staircase up towards a 100m2 solarium on the top of the villa. Here we have amazing sea views and plenty of space for a chill out, jacuzzi, outdoor gym, a BBQ area, etc.. The laundry room, the machinery room, the bathroom and three further spaces for gymnasium, cinema room, games room plus another extra bedroom are located in the large basement level. PROPERTY FEATURES: • 5 Bedrooms • 6 Bathrooms • Total built: 390,45 M2 • Basement: 158,15 m2 • Ground floor: 130,61 m2 • First floor: 101,69 m2 • Sea views • Beachside - 350 m to the beach • Unfurnished • Private pool • Fireplace • Solarium • BBQ area • Under floor heating throughout the villa (except basement) • Alarm system • Private carport for 2/3 cars THIS IS THE PERFECT XXIst CENTURY MODERN VILLA FOR A BEACHSIDE LIFESTYLE WITH ALL ITS ADVANTAGES!