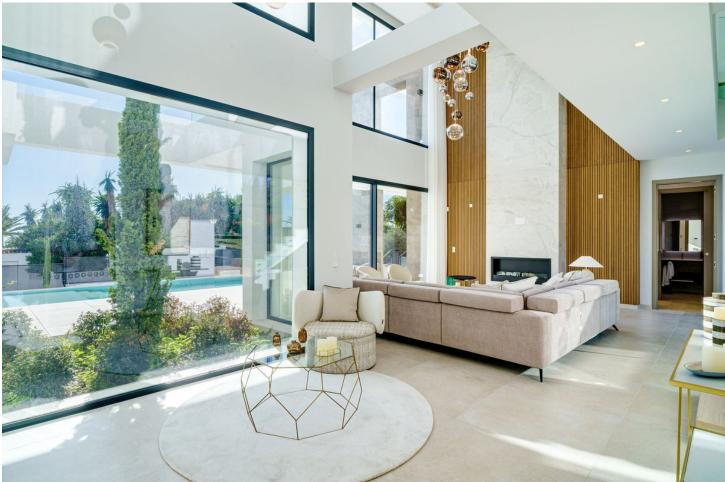

5

TOTALLY NEW ULTRA MODERN BEACHSIDE VILLA WITH SEA VIEWS IN MARBESA, ELVIRIA BEACH. Fabulous brand new modern villa situated in the residential area of Marbesa Beach, one of the areas of Elviria, which is the most highly sought after destination due to its tranquility, privacy and easy access to the beach. The location offers at the same time easy access to the main highway, commercial centres and other services. This superb villa is built on a plot of 779,72 m2. The property itself offers 390,45 m2 of interior space. The entrance to the house leads into a magnificent living lounge area with fireplace and an open modern kitchen/dining zone with top guality appliances and floor to ceiling sliding doors, which gives lots of light and airy feeling throughout the day. The living room leads to the garden, porch and the sky blue swimming pool with a splendid under water window, which provides light into the storage room. The terrace has a built in stone BBQ area. There are also partial sea views from this level. There is one large guest bedroom with en suite bathroom as well as a powder room on the same floor. The wide floating gallery staircase takes us to the first floor, where we find two fabulous bedrooms with en suite bathrooms and access to their own private terraces. One of the bedrooms belongs to the Master Bedroom suite with a spacious dressing room, full bathroom with a bathtub, walk-in shower and double sink. Both bedrooms enjoy lovely sea view from this level, which also leads us to an outside staircase up towards a 100m2 solarium on the top of the villa. Here we have amazing sea views and plenty of space for a chill out, jacuzzi, outdoor gym, a BBQ area, etc.. The laundry room, the machinery room, the bathroom and three further spaces for gymnasium, cinema room, games room plus another extra bedroom are located in the large basement level. PROPERTY FEATURES: • 5 Bedrooms • 6 Bathrooms • Total built: 390,45 M2 • Basement: 158,15 m2 • Ground floor: 130,61 m2 • First floor: 101,69 m2 • Sea views • Beachside - 350 m to the beach • Unfurnished • Private pool • Fireplace • Solarium • BBQ area • Under floor heating throughout the villa (except basement) • Alarm system • Private carport for 2/3 cars THIS IS THE PERFECT XXIst CENTURY MODERN VILLA FOR A BEACHSIDE LIFESTYLE WITH ALL ITS ADVANTAGES!