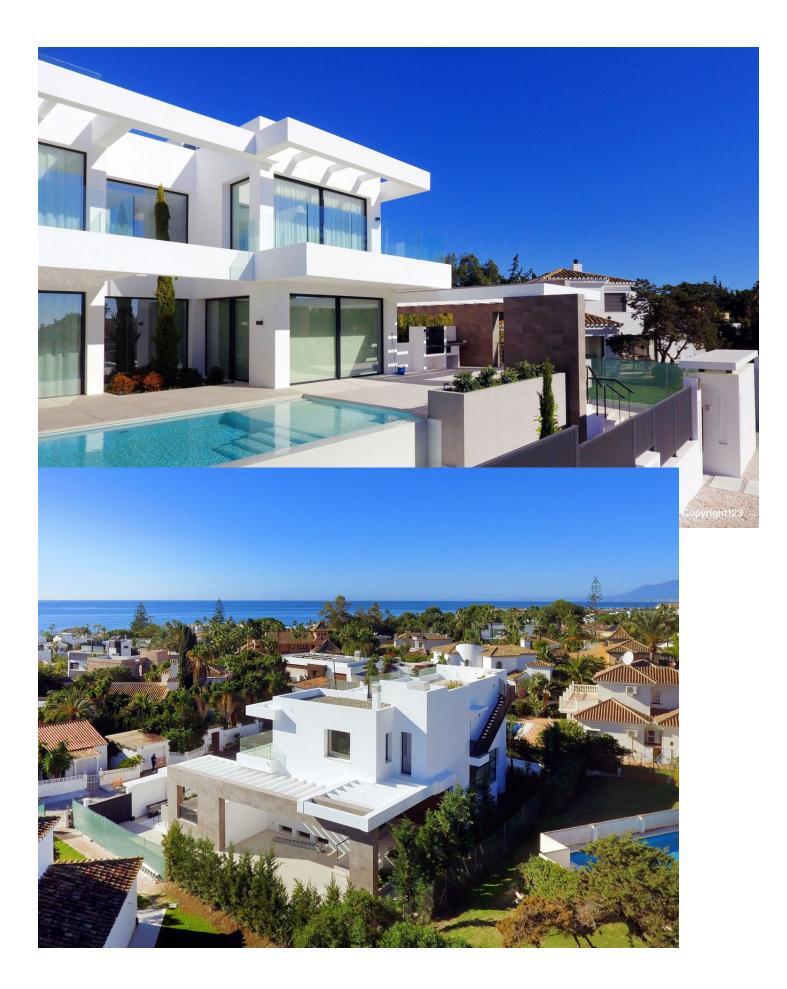

5

TOTALLY NEW ULTRA MODERN BEACHSIDE VILLA WITH SEA VIEWS IN MARBESA, ELVIRIA BEACH. Fabulous brand new modern villa situated in the residential area of Marbesa Beach, one of the areas of Elviria, which is the most highly sought after destination due to its tranquility, privacy and easy access to the beach. The location offers at the same time easy access to the main highway, commercial centres and other services. This superb villa is built on a plot of 779,72 m2. The property itself offers 390,45 m2 of interior space. The entrance to the house leads into a magnificent living lounge area with fireplace and an open modern kitchen/dining zone with top guality appliances and floor to ceiling sliding doors, which gives lots of light and airy feeling throughout the day. The living room leads to the garden, porch and the sky blue swimming pool with a splendid under water window, which provides light into the storage room. The terrace has a built in stone BBQ area. There are also partial sea views from this level. There is one large guest bedroom with en suite bathroom as well as a powder room on the same floor. The wide floating gallery staircase takes us to the first floor, where we find two fabulous bedrooms with en suite bathrooms and access to their own private terraces. One of the bedrooms belongs to the Master Bedroom suite with a spacious dressing room, full bathroom with a bathtub, walk-in shower and double sink. Both bedrooms enjoy lovely sea view from this level, which also leads us to an outside staircase up towards a 100m2 solarium on the top of the villa. Here we have amazing sea views and plenty of space for a chill out, jacuzzi, outdoor gym, a BBQ area, etc.. The laundry room, the machinery room, the bathroom and three further spaces for gymnasium, cinema room, games room plus another extra bedroom are located in the large basement level. PROPERTY FEATURES: • 5 Bedrooms • 6 Bathrooms • Total built: 390,45 M2 • Basement: 158,15 m2 • Ground floor: 130,61 m2 • First floor: 101,69 m2 • Sea views • Beachside - 350 m to the beach • Unfurnished • Private pool • Fireplace • Solarium • BBQ area • Under floor heating throughout the villa (except basement) • Alarm system • Private carport for 2/3 cars THIS IS THE PERFECT XXIst CENTURY MODERN VILLA FOR A BEACHSIDE LIFESTYLE WITH ALL ITS ADVANTAGES!