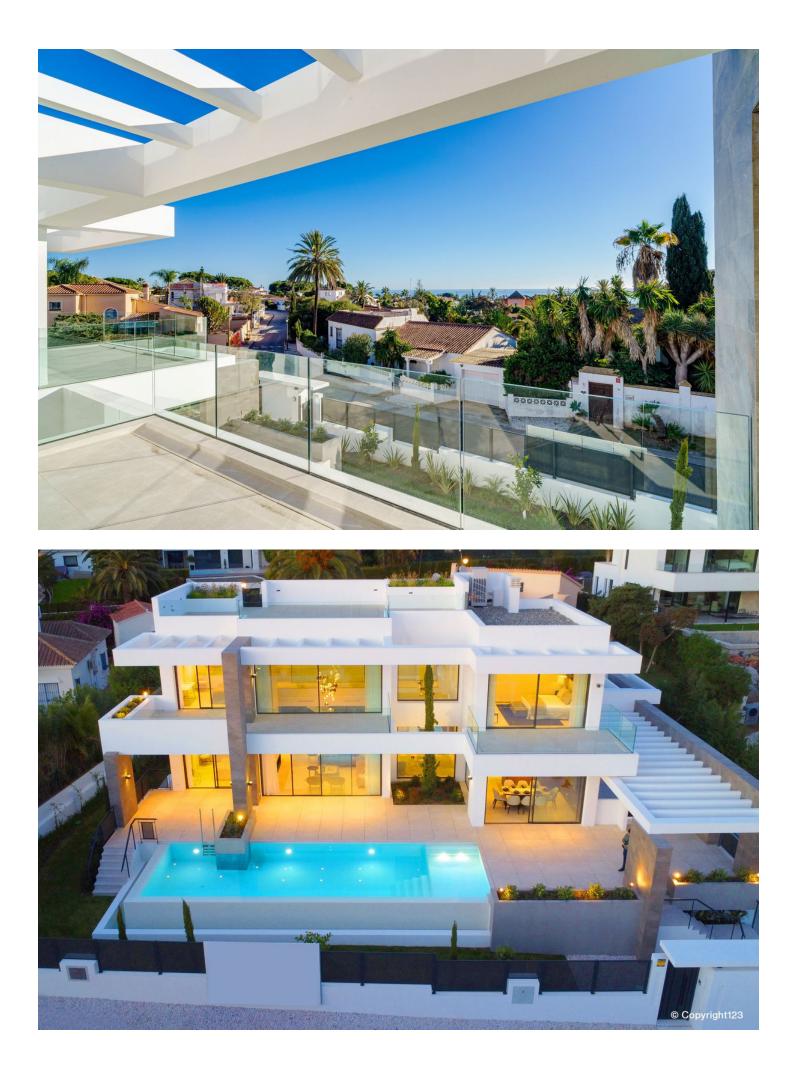

5

TOTALLY NEW ULTRA MODERN BEACHSIDE VILLA WITH SEA VIEWS IN MARBESA, ELVIRIA BEACH. Fabulous brand new modern villa situated in the residential area of Marbesa Beach, one of the areas of Elviria, which is the most highly sought after destination due to its tranquility, privacy and easy access to the beach. The location offers at the same time easy access to the main highway, commercial centres and other services. This superb villa is built on a plot of 779,72 m2. The property itself offers 390,45 m2 of interior space. The entrance to the house leads into a magnificent living lounge area with fireplace and an open modern kitchen/dining zone with top guality appliances and floor to ceiling sliding doors, which gives lots of light and airy feeling throughout the day. The living room leads to the garden, porch and the sky blue swimming pool with a splendid under water window, which provides light into the storage room. The terrace has a built in stone BBQ area. There are also partial sea views from this level. There is one large guest bedroom with en suite bathroom as well as a powder room on the same floor. The wide floating gallery staircase takes us to the first floor, where we find two fabulous bedrooms with en suite bathrooms and access to their own private terraces. One of the bedrooms belongs to the Master Bedroom suite with a spacious dressing room, full bathroom with a bathtub, walk-in shower and double sink. Both bedrooms enjoy lovely sea view from this level, which also leads us to an outside staircase up towards a 100m2 solarium on the top of the villa. Here we have amazing sea views and plenty of space for a chill out, jacuzzi, outdoor gym, a BBQ area, etc.. The laundry room, the machinery room, the bathroom and three further spaces for gymnasium, cinema room, games room plus another extra bedroom are located in the large basement level. PROPERTY FEATURES: • 5 Bedrooms • 6 Bathrooms • Total built: 390,45 M2 • Basement: 158,15 m2 • Ground floor: 130,61 m2 • First floor: 101,69 m2 • Sea views • Beachside - 350 m to the beach • Unfurnished • Private pool • Fireplace • Solarium • BBQ area • Under floor heating throughout the villa (except basement) • Alarm system • Private carport for 2/3 cars THIS IS THE PERFECT XXIst CENTURY MODERN VILLA FOR A BEACHSIDE LIFESTYLE WITH ALL ITS ADVANTAGES!