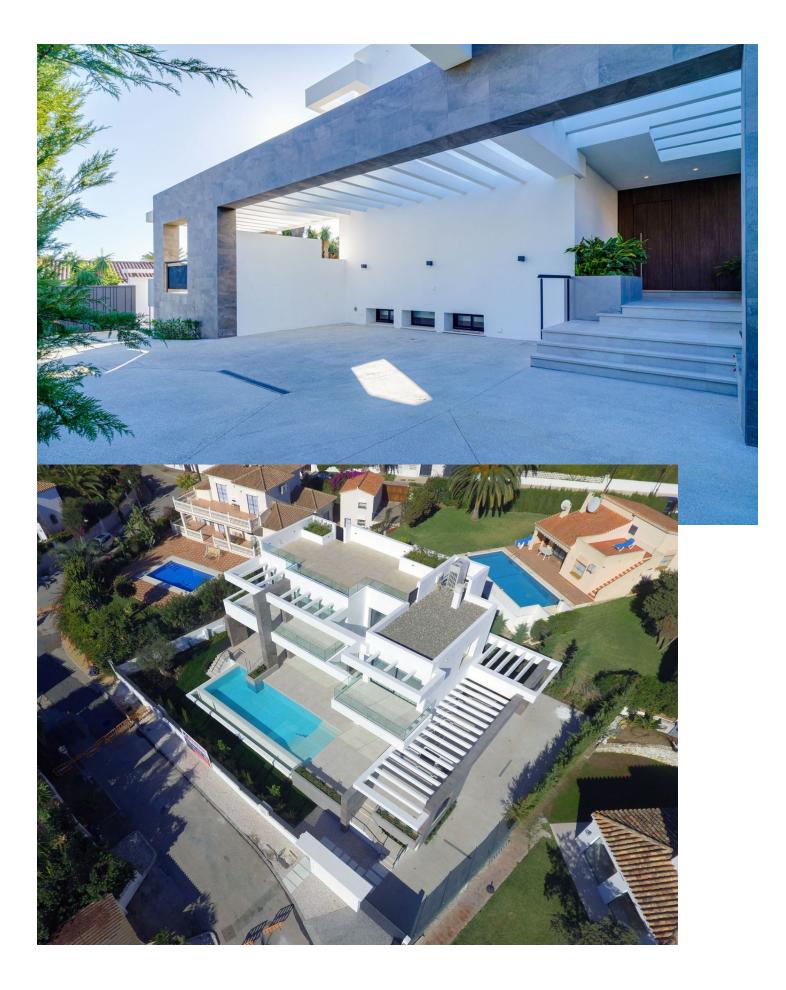

5

TOTALLY NEW ULTRA MODERN BEACHSIDE VILLA WITH SEA VIEWS IN MARBESA, ELVIRIA BEACH. Fabulous brand new modern villa situated in the residential area of Marbesa Beach, one of the areas of Elviria, which is the most highly sought after destination due to its tranquility, privacy and easy access to the beach. The location offers at the same time easy access to the main highway, commercial centres and other services. This superb villa is built on a plot of 779,72 m2. The property itself offers 390,45 m2 of interior space. The entrance to the house leads into a magnificent living lounge area with fireplace and an open modern kitchen/dining zone with top guality appliances and floor to ceiling sliding doors, which gives lots of light and airy feeling throughout the day. The living room leads to the garden, porch and the sky blue swimming pool with a splendid under water window, which provides light into the storage room. The terrace has a built in stone BBQ area. There are also partial sea views from this level. There is one large guest bedroom with en suite bathroom as well as a powder room on the same floor. The wide floating gallery staircase takes us to the first floor, where we find two fabulous bedrooms with en suite bathrooms and access to their own private terraces. One of the bedrooms belongs to the Master Bedroom suite with a spacious dressing room, full bathroom with a bathtub, walk-in shower and double sink. Both bedrooms enjoy lovely sea view from this level, which also leads us to an outside staircase up towards a 100m2 solarium on the top of the villa. Here we have amazing sea views and plenty of space for a chill out, jacuzzi, outdoor gym, a BBQ area, etc.. The laundry room, the machinery room, the bathroom and three further spaces for gymnasium, cinema room, games room plus another extra bedroom are located in the large basement level. PROPERTY FEATURES: • 5 Bedrooms • 6 Bathrooms • Total built: 390,45 M2 • Basement: 158,15 m2 • Ground floor: 130,61 m2 • First floor: 101,69 m2 • Sea views • Beachside - 350 m to the beach • Unfurnished • Private pool • Fireplace • Solarium • BBQ area • Under floor heating throughout the villa (except basement) • Alarm system • Private carport for 2/3 cars THIS IS THE PERFECT XXIst CENTURY MODERN VILLA FOR A BEACHSIDE LIFESTYLE WITH ALL ITS ADVANTAGES!