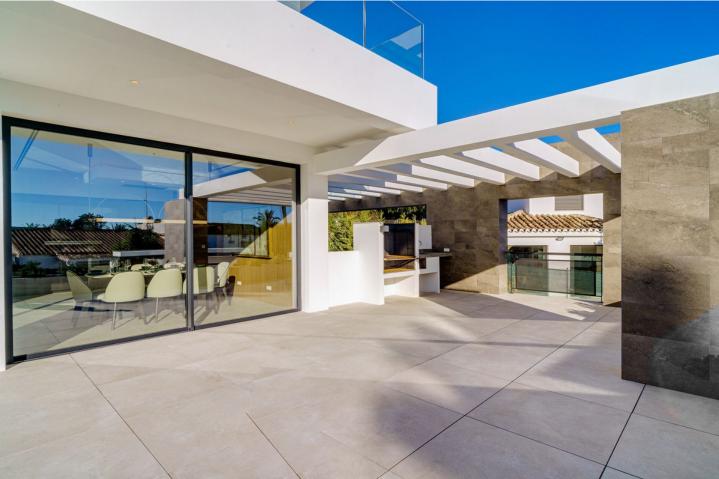

5

TOTALLY NEW ULTRA MODERN BEACHSIDE VILLA WITH SEA VIEWS IN MARBESA, ELVIRIA BEACH. Fabulous brand new modern villa situated in the residential area of Marbesa Beach, one of the areas of Elviria, which is the most highly sought after destination due to its tranquility, privacy and easy access to the beach. The location offers at the same time easy access to the main highway, commercial centres and other services. This superb villa is built on a plot of 779,72 m2. The property itself offers 390,45 m2 of interior space. The entrance to the house leads into a magnificent living lounge area with fireplace and an open modern kitchen/dining zone with top guality appliances and floor to ceiling sliding doors, which gives lots of light and airy feeling throughout the day. The living room leads to the garden, porch and the sky blue swimming pool with a splendid under water window, which provides light into the storage room. The terrace has a built in stone BBQ area. There are also partial sea views from this level. There is one large guest bedroom with en suite bathroom as well as a powder room on the same floor. The wide floating gallery staircase takes us to the first floor, where we find two fabulous bedrooms with en suite bathrooms and access to their own private terraces. One of the bedrooms belongs to the Master Bedroom suite with a spacious dressing room, full bathroom with a bathtub, walk-in shower and double sink. Both bedrooms enjoy lovely sea view from this level, which also leads us to an outside staircase up towards a 100m2 solarium on the top of the villa. Here we have amazing sea views and plenty of space for a chill out, jacuzzi, outdoor gym, a BBQ area, etc.. The laundry room, the machinery room, the bathroom and three further spaces for gymnasium, cinema room, games room plus another extra bedroom are located in the large basement level. PROPERTY FEATURES: • 5 Bedrooms • 6 Bathrooms • Total built: 390,45 M2 • Basement: 158,15 m2 • Ground floor: 130,61 m2 • First floor: 101,69 m2 • Sea views • Beachside - 350 m to the beach • Unfurnished • Private pool • Fireplace • Solarium • BBQ area • Under floor heating throughout the villa (except basement) • Alarm system • Private carport for 2/3 cars THIS IS THE PERFECT XXIst CENTURY MODERN VILLA FOR A BEACHSIDE LIFESTYLE WITH ALL ITS ADVANTAGES!