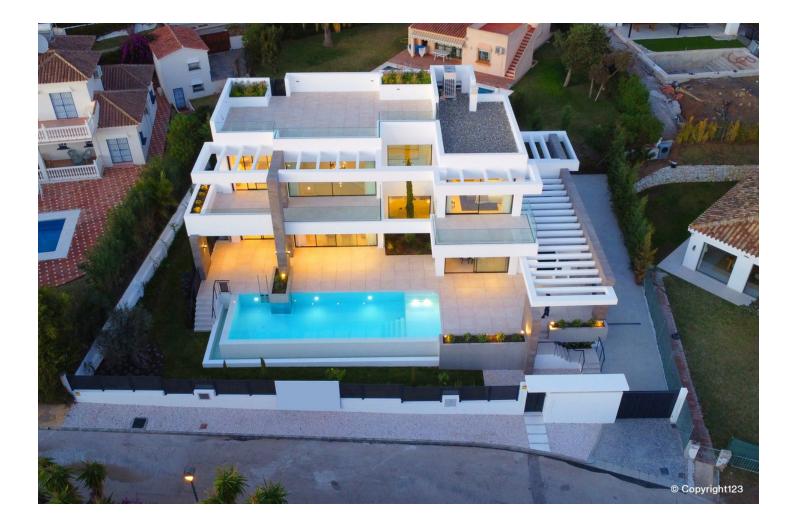

5

TOTALLY NEW ULTRA MODERN BEACHSIDE VILLA WITH SEA VIEWS IN MARBESA, ELVIRIA BEACH. Fabulous brand new modern villa situated in the residential area of Marbesa Beach, one of the areas of Elviria, which is the most highly sought after destination due to its tranquility, privacy and easy access to the beach. The location offers at the same time easy access to the main highway, commercial centres and other services. This superb villa is built on a plot of 779,72 m2. The property itself offers 390,45 m2 of interior space. The entrance to the house leads into a magnificent living lounge area with fireplace and an open modern kitchen/dining zone with top guality appliances and floor to ceiling sliding doors, which gives lots of light and airy feeling throughout the day. The living room leads to the garden, porch and the sky blue swimming pool with a splendid under water window, which provides light into the storage room. The terrace has a built in stone BBQ area. There are also partial sea views from this level. There is one large guest bedroom with en suite bathroom as well as a powder room on the same floor. The wide floating gallery staircase takes us to the first floor, where we find two fabulous bedrooms with en suite bathrooms and access to their own private terraces. One of the bedrooms belongs to the Master Bedroom suite with a spacious dressing room, full bathroom with a bathtub, walk-in shower and double sink. Both bedrooms enjoy lovely sea view from this level, which also leads us to an outside staircase up towards a 100m2 solarium on the top of the villa. Here we have amazing sea views and plenty of space for a chill out, jacuzzi, outdoor gym, a BBQ area, etc.. The laundry room, the machinery room, the bathroom and three further spaces for gymnasium, cinema room, games room plus another extra bedroom are located in the large basement level. PROPERTY FEATURES: • 5 Bedrooms • 6 Bathrooms • Total built: 390,45 M2 • Basement: 158,15 m2 • Ground floor: 130,61 m2 • First floor: 101,69 m2 • Sea views • Beachside - 350 m to the beach • Unfurnished • Private pool • Fireplace • Solarium • BBQ area • Under floor heating throughout the villa (except basement) • Alarm system • Private carport for 2/3 cars THIS IS THE PERFECT XXIst CENTURY MODERN VILLA FOR A BEACHSIDE LIFESTYLE WITH ALL ITS ADVANTAGES!