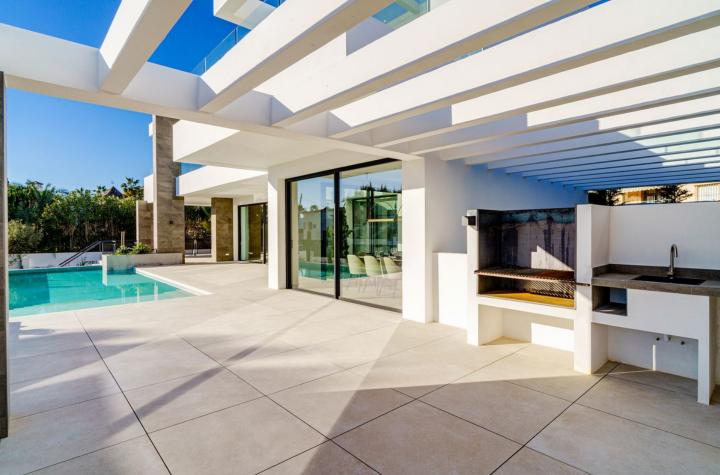

5

TOTALLY NEW ULTRA MODERN BEACHSIDE VILLA WITH SEA VIEWS IN MARBESA, ELVIRIA BEACH. Fabulous brand new modern villa situated in the residential area of Marbesa Beach, one of the areas of Elviria, which is the most highly sought after destination due to its tranquility, privacy and easy access to the beach. The location offers at the same time easy access to the main highway, commercial centres and other services. This superb villa is built on a plot of 779,72 m2. The property itself offers 390,45 m2 of interior space. The entrance to the house leads into a magnificent living lounge area with fireplace and an open modern kitchen/dining zone with top guality appliances and floor to ceiling sliding doors, which gives lots of light and airy feeling throughout the day. The living room leads to the garden, porch and the sky blue swimming pool with a splendid under water window, which provides light into the storage room. The terrace has a built in stone BBQ area. There are also partial sea views from this level. There is one large guest bedroom with en suite bathroom as well as a powder room on the same floor. The wide floating gallery staircase takes us to the first floor, where we find two fabulous bedrooms with en suite bathrooms and access to their own private terraces. One of the bedrooms belongs to the Master Bedroom suite with a spacious dressing room, full bathroom with a bathtub, walk-in shower and double sink. Both bedrooms enjoy lovely sea view from this level, which also leads us to an outside staircase up towards a 100m2 solarium on the top of the villa. Here we have amazing sea views and plenty of space for a chill out, jacuzzi, outdoor gym, a BBQ area, etc.. The laundry room, the machinery room, the bathroom and three further spaces for gymnasium, cinema room, games room plus another extra bedroom are located in the large basement level. PROPERTY FEATURES: • 5 Bedrooms • 6 Bathrooms • Total built: 390,45 M2 • Basement: 158,15 m2 • Ground floor: 130,61 m2 • First floor: 101,69 m2 • Sea views • Beachside - 350 m to the beach • Unfurnished • Private pool • Fireplace • Solarium • BBQ area • Under floor heating throughout the villa (except basement) • Alarm system • Private carport for 2/3 cars THIS IS THE PERFECT XXIst CENTURY MODERN VILLA FOR A BEACHSIDE LIFESTYLE WITH ALL ITS ADVANTAGES!