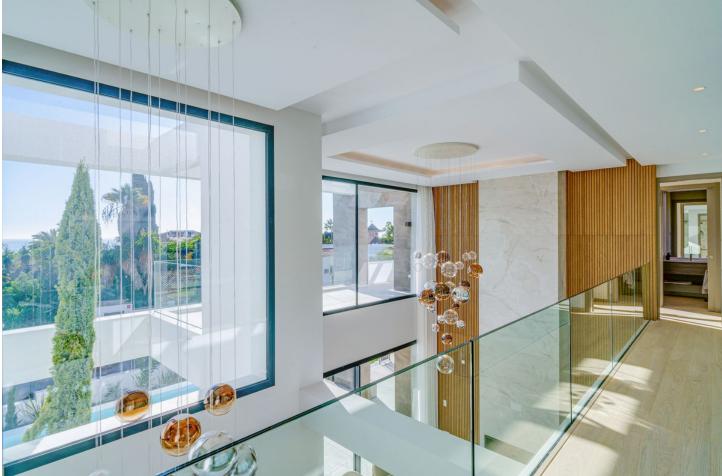

5

TOTALLY NEW ULTRA MODERN BEACHSIDE VILLA WITH SEA VIEWS IN MARBESA, ELVIRIA BEACH. Fabulous brand new modern villa situated in the residential area of Marbesa Beach, one of the areas of Elviria, which is the most highly sought after destination due to its tranquility, privacy and easy access to the beach. The location offers at the same time easy access to the main highway, commercial centres and other services. This superb villa is built on a plot of 779,72 m2. The property itself offers 390,45 m2 of interior space. The entrance to the house leads into a magnificent living lounge area with fireplace and an open modern kitchen/dining zone with top guality appliances and floor to ceiling sliding doors, which gives lots of light and airy feeling throughout the day. The living room leads to the garden, porch and the sky blue swimming pool with a splendid under water window, which provides light into the storage room. The terrace has a built in stone BBQ area. There are also partial sea views from this level. There is one large guest bedroom with en suite bathroom as well as a powder room on the same floor. The wide floating gallery staircase takes us to the first floor, where we find two fabulous bedrooms with en suite bathrooms and access to their own private terraces. One of the bedrooms belongs to the Master Bedroom suite with a spacious dressing room, full bathroom with a bathtub, walk-in shower and double sink. Both bedrooms enjoy lovely sea view from this level, which also leads us to an outside staircase up towards a 100m2 solarium on the top of the villa. Here we have amazing sea views and plenty of space for a chill out, jacuzzi, outdoor gym, a BBQ area, etc.. The laundry room, the machinery room, the bathroom and three further spaces for gymnasium, cinema room, games room plus another extra bedroom are located in the large basement level. PROPERTY FEATURES: • 5 Bedrooms • 6 Bathrooms • Total built: 390,45 M2 • Basement: 158,15 m2 • Ground floor: 130,61 m2 • First floor: 101,69 m2 • Sea views • Beachside - 350 m to the beach • Unfurnished • Private pool • Fireplace • Solarium • BBQ area • Under floor heating throughout the villa (except basement) • Alarm system • Private carport for 2/3 cars THIS IS THE PERFECT XXIst CENTURY MODERN VILLA FOR A BEACHSIDE LIFESTYLE WITH ALL ITS ADVANTAGES!