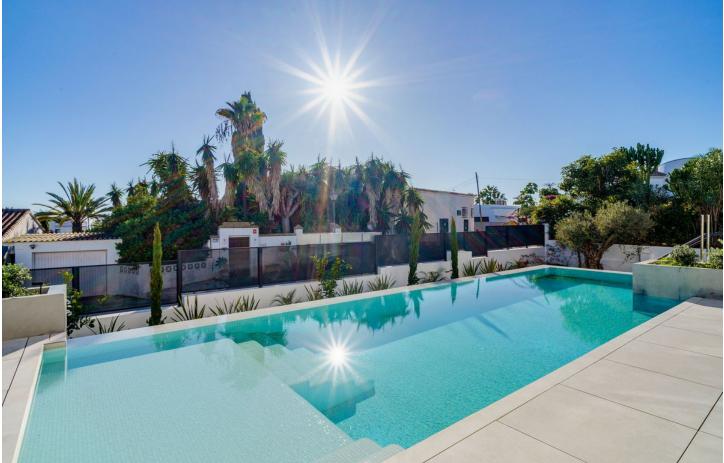

5

TOTALLY NEW ULTRA MODERN BEACHSIDE VILLA WITH SEA VIEWS IN MARBESA, ELVIRIA BEACH. Fabulous brand new modern villa situated in the residential area of Marbesa Beach, one of the areas of Elviria, which is the most highly sought after destination due to its tranquility, privacy and easy access to the beach. The location offers at the same time easy access to the main highway, commercial centres and other services. This superb villa is built on a plot of 779,72 m2. The property itself offers 390,45 m2 of interior space. The entrance to the house leads into a magnificent living lounge area with fireplace and an open modern kitchen/dining zone with top guality appliances and floor to ceiling sliding doors, which gives lots of light and airy feeling throughout the day. The living room leads to the garden, porch and the sky blue swimming pool with a splendid under water window, which provides light into the storage room. The terrace has a built in stone BBQ area. There are also partial sea views from this level. There is one large guest bedroom with en suite bathroom as well as a powder room on the same floor. The wide floating gallery staircase takes us to the first floor, where we find two fabulous bedrooms with en suite bathrooms and access to their own private terraces. One of the bedrooms belongs to the Master Bedroom suite with a spacious dressing room, full bathroom with a bathtub, walk-in shower and double sink. Both bedrooms enjoy lovely sea view from this level, which also leads us to an outside staircase up towards a 100m2 solarium on the top of the villa. Here we have amazing sea views and plenty of space for a chill out, jacuzzi, outdoor gym, a BBQ area, etc.. The laundry room, the machinery room, the bathroom and three further spaces for gymnasium, cinema room, games room plus another extra bedroom are located in the large basement level. PROPERTY FEATURES: • 5 Bedrooms • 6 Bathrooms • Total built: 390,45 M2 • Basement: 158,15 m2 • Ground floor: 130,61 m2 • First floor: 101,69 m2 • Sea views • Beachside - 350 m to the beach • Unfurnished • Private pool • Fireplace • Solarium • BBQ area • Under floor heating throughout the villa (except basement) • Alarm system • Private carport for 2/3 cars THIS IS THE PERFECT XXIst CENTURY MODERN VILLA FOR A BEACHSIDE LIFESTYLE WITH ALL ITS ADVANTAGES!