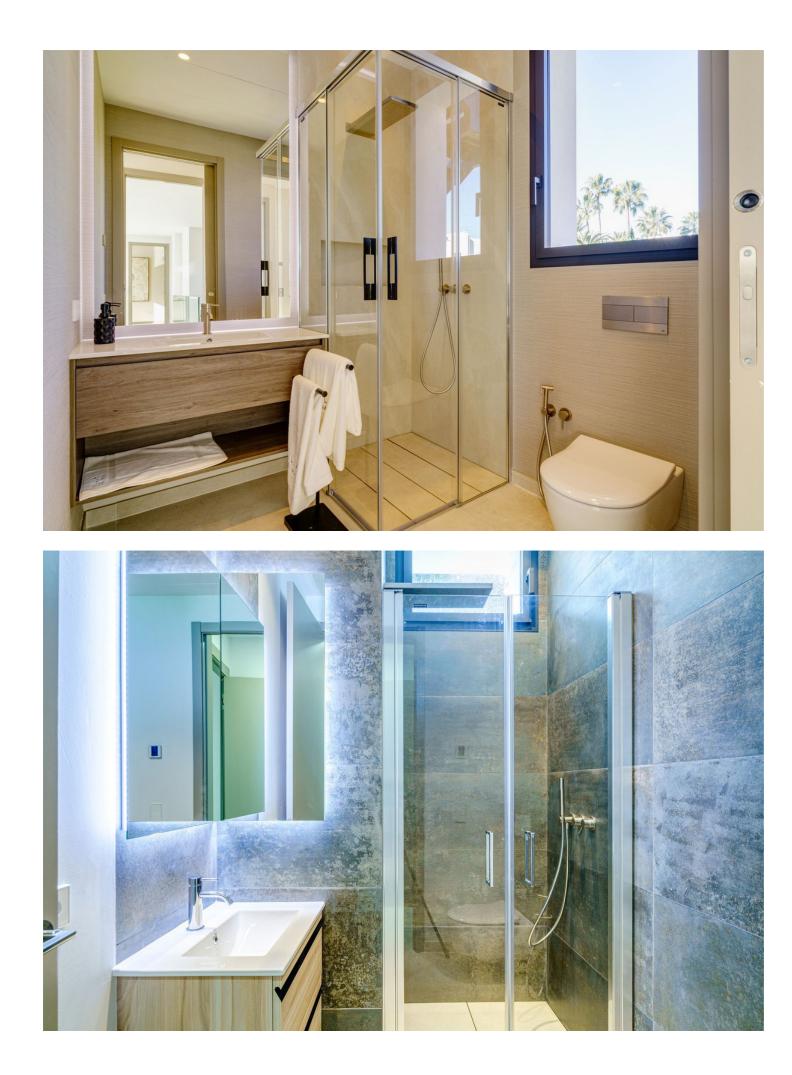

5

TOTALLY NEW ULTRA MODERN BEACHSIDE VILLA WITH SEA VIEWS IN MARBESA, ELVIRIA BEACH. Fabulous brand new modern villa situated in the residential area of Marbesa Beach, one of the areas of Elviria, which is the most highly sought after destination due to its tranquility, privacy and easy access to the beach. The location offers at the same time easy access to the main highway, commercial centres and other services. This superb villa is built on a plot of 779,72 m2. The property itself offers 390,45 m2 of interior space. The entrance to the house leads into a magnificent living lounge area with fireplace and an open modern kitchen/dining zone with top guality appliances and floor to ceiling sliding doors, which gives lots of light and airy feeling throughout the day. The living room leads to the garden, porch and the sky blue swimming pool with a splendid under water window, which provides light into the storage room. The terrace has a built in stone BBQ area. There are also partial sea views from this level. There is one large guest bedroom with en suite bathroom as well as a powder room on the same floor. The wide floating gallery staircase takes us to the first floor, where we find two fabulous bedrooms with en suite bathrooms and access to their own private terraces. One of the bedrooms belongs to the Master Bedroom suite with a spacious dressing room, full bathroom with a bathtub, walk-in shower and double sink. Both bedrooms enjoy lovely sea view from this level, which also leads us to an outside staircase up towards a 100m2 solarium on the top of the villa. Here we have amazing sea views and plenty of space for a chill out, jacuzzi, outdoor gym, a BBQ area, etc.. The laundry room, the machinery room, the bathroom and three further spaces for gymnasium, cinema room, games room plus another extra bedroom are located in the large basement level. PROPERTY FEATURES: • 5 Bedrooms • 6 Bathrooms • Total built: 390,45 M2 • Basement: 158,15 m2 • Ground floor: 130,61 m2 • First floor: 101,69 m2 • Sea views • Beachside - 350 m to the beach • Unfurnished • Private pool • Fireplace • Solarium • BBQ area • Under floor heating throughout the villa (except basement) • Alarm system • Private carport for 2/3 cars THIS IS THE PERFECT XXIst CENTURY MODERN VILLA FOR A BEACHSIDE LIFESTYLE WITH ALL ITS ADVANTAGES!