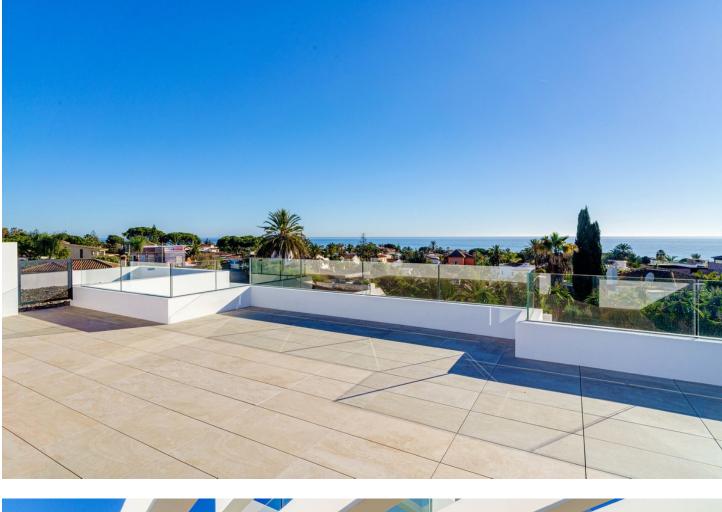

5

TOTALLY NEW ULTRA MODERN BEACHSIDE VILLA WITH SEA VIEWS IN MARBESA, ELVIRIA BEACH. Fabulous brand new modern villa situated in the residential area of Marbesa Beach, one of the areas of Elviria, which is the most highly sought after destination due to its tranquility, privacy and easy access to the beach. The location offers at the same time easy access to the main highway, commercial centres and other services. This superb villa is built on a plot of 779,72 m2. The property itself offers 390,45 m2 of interior space. The entrance to the house leads into a magnificent living lounge area with fireplace and an open modern kitchen/dining zone with top guality appliances and floor to ceiling sliding doors, which gives lots of light and airy feeling throughout the day. The living room leads to the garden, porch and the sky blue swimming pool with a splendid under water window, which provides light into the storage room. The terrace has a built in stone BBQ area. There are also partial sea views from this level. There is one large guest bedroom with en suite bathroom as well as a powder room on the same floor. The wide floating gallery staircase takes us to the first floor, where we find two fabulous bedrooms with en suite bathrooms and access to their own private terraces. One of the bedrooms belongs to the Master Bedroom suite with a spacious dressing room, full bathroom with a bathtub, walk-in shower and double sink. Both bedrooms enjoy lovely sea view from this level, which also leads us to an outside staircase up towards a 100m2 solarium on the top of the villa. Here we have amazing sea views and plenty of space for a chill out, jacuzzi, outdoor gym, a BBQ area, etc.. The laundry room, the machinery room, the bathroom and three further spaces for gymnasium, cinema room, games room plus another extra bedroom are located in the large basement level. PROPERTY FEATURES: • 5 Bedrooms • 6 Bathrooms • Total built: 390,45 M2 • Basement: 158,15 m2 • Ground floor: 130,61 m2 • First floor: 101,69 m2 • Sea views • Beachside - 350 m to the beach • Unfurnished • Private pool • Fireplace • Solarium • BBQ area • Under floor heating throughout the villa (except basement) • Alarm system • Private carport for 2/3 cars THIS IS THE PERFECT XXIst CENTURY MODERN VILLA FOR A BEACHSIDE LIFESTYLE WITH ALL ITS ADVANTAGES!