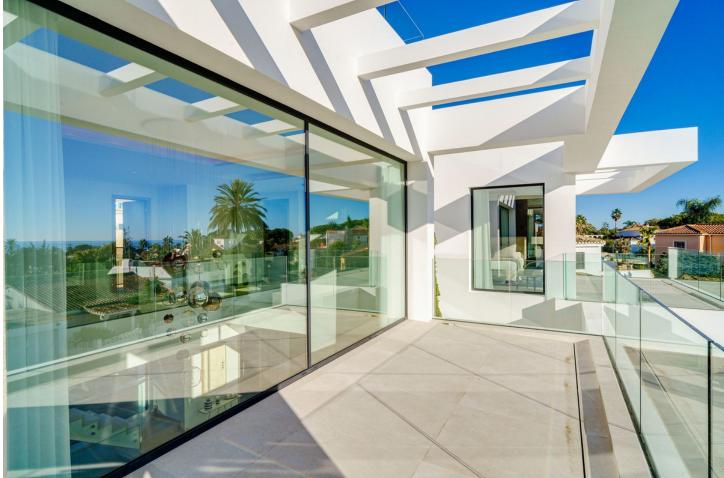

5

TOTALLY NEW ULTRA MODERN BEACHSIDE VILLA WITH SEA VIEWS IN MARBESA, ELVIRIA BEACH. Fabulous brand new modern villa situated in the residential area of Marbesa Beach, one of the areas of Elviria, which is the most highly sought after destination due to its tranquility, privacy and easy access to the beach. The location offers at the same time easy access to the main highway, commercial centres and other services. This superb villa is built on a plot of 779,72 m2. The property itself offers 390,45 m2 of interior space. The entrance to the house leads into a magnificent living lounge area with fireplace and an open modern kitchen/dining zone with top guality appliances and floor to ceiling sliding doors, which gives lots of light and airy feeling throughout the day. The living room leads to the garden, porch and the sky blue swimming pool with a splendid under water window, which provides light into the storage room. The terrace has a built in stone BBQ area. There are also partial sea views from this level. There is one large guest bedroom with en suite bathroom as well as a powder room on the same floor. The wide floating gallery staircase takes us to the first floor, where we find two fabulous bedrooms with en suite bathrooms and access to their own private terraces. One of the bedrooms belongs to the Master Bedroom suite with a spacious dressing room, full bathroom with a bathtub, walk-in shower and double sink. Both bedrooms enjoy lovely sea view from this level, which also leads us to an outside staircase up towards a 100m2 solarium on the top of the villa. Here we have amazing sea views and plenty of space for a chill out, jacuzzi, outdoor gym, a BBQ area, etc.. The laundry room, the machinery room, the bathroom and three further spaces for gymnasium, cinema room, games room plus another extra bedroom are located in the large basement level. PROPERTY FEATURES: • 5 Bedrooms • 6 Bathrooms • Total built: 390,45 M2 • Basement: 158,15 m2 • Ground floor: 130,61 m2 • First floor: 101,69 m2 • Sea views • Beachside - 350 m to the beach • Unfurnished • Private pool • Fireplace • Solarium • BBQ area • Under floor heating throughout the villa (except basement) • Alarm system • Private carport for 2/3 cars THIS IS THE PERFECT XXIst CENTURY MODERN VILLA FOR A BEACHSIDE LIFESTYLE WITH ALL ITS ADVANTAGES!