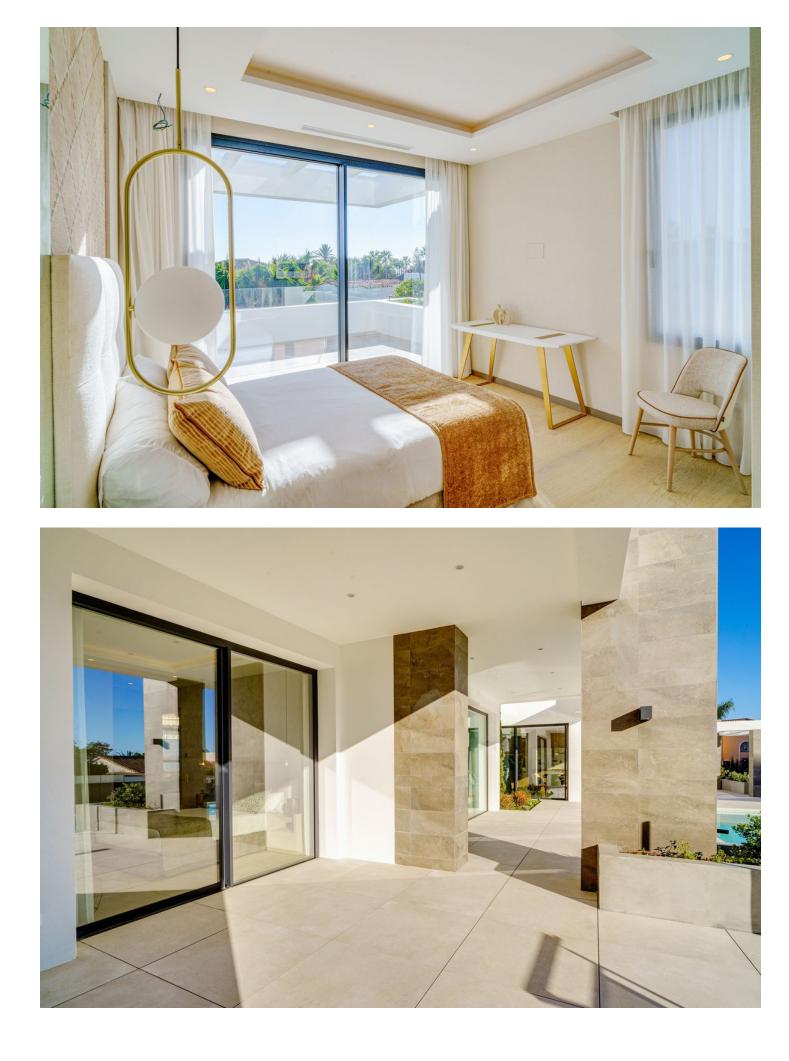

5

TOTALLY NEW ULTRA MODERN BEACHSIDE VILLA WITH SEA VIEWS IN MARBESA, ELVIRIA BEACH. Fabulous brand new modern villa situated in the residential area of Marbesa Beach, one of the areas of Elviria, which is the most highly sought after destination due to its tranquility, privacy and easy access to the beach. The location offers at the same time easy access to the main highway, commercial centres and other services. This superb villa is built on a plot of 779,72 m2. The property itself offers 390,45 m2 of interior space. The entrance to the house leads into a magnificent living lounge area with fireplace and an open modern kitchen/dining zone with top guality appliances and floor to ceiling sliding doors, which gives lots of light and airy feeling throughout the day. The living room leads to the garden, porch and the sky blue swimming pool with a splendid under water window, which provides light into the storage room. The terrace has a built in stone BBQ area. There are also partial sea views from this level. There is one large guest bedroom with en suite bathroom as well as a powder room on the same floor. The wide floating gallery staircase takes us to the first floor, where we find two fabulous bedrooms with en suite bathrooms and access to their own private terraces. One of the bedrooms belongs to the Master Bedroom suite with a spacious dressing room, full bathroom with a bathtub, walk-in shower and double sink. Both bedrooms enjoy lovely sea view from this level, which also leads us to an outside staircase up towards a 100m2 solarium on the top of the villa. Here we have amazing sea views and plenty of space for a chill out, jacuzzi, outdoor gym, a BBQ area, etc.. The laundry room, the machinery room, the bathroom and three further spaces for gymnasium, cinema room, games room plus another extra bedroom are located in the large basement level. PROPERTY FEATURES: • 5 Bedrooms • 6 Bathrooms • Total built: 390,45 M2 • Basement: 158,15 m2 • Ground floor: 130,61 m2 • First floor: 101,69 m2 • Sea views • Beachside - 350 m to the beach • Unfurnished • Private pool • Fireplace • Solarium • BBQ area • Under floor heating throughout the villa (except basement) • Alarm system • Private carport for 2/3 cars THIS IS THE PERFECT XXIst CENTURY MODERN VILLA FOR A BEACHSIDE LIFESTYLE WITH ALL ITS ADVANTAGES!