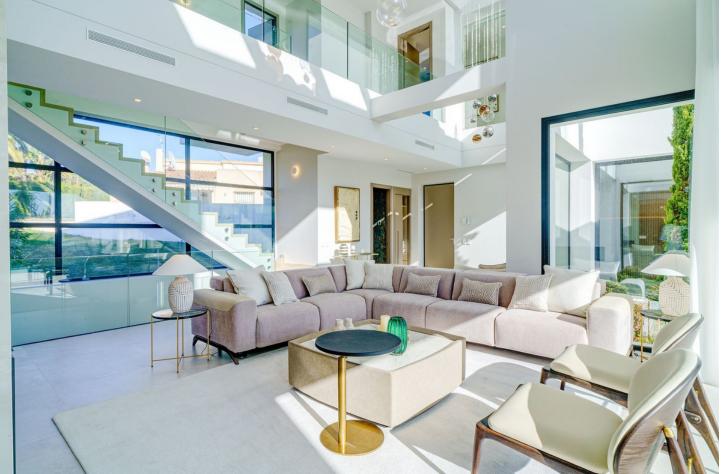

5

TOTALLY NEW ULTRA MODERN BEACHSIDE VILLA WITH SEA VIEWS IN MARBESA, ELVIRIA BEACH. Fabulous brand new modern villa situated in the residential area of Marbesa Beach, one of the areas of Elviria, which is the most highly sought after destination due to its tranquility, privacy and easy access to the beach. The location offers at the same time easy access to the main highway, commercial centres and other services. This superb villa is built on a plot of 779,72 m2. The property itself offers 390,45 m2 of interior space. The entrance to the house leads into a magnificent living lounge area with fireplace and an open modern kitchen/dining zone with top guality appliances and floor to ceiling sliding doors, which gives lots of light and airy feeling throughout the day. The living room leads to the garden, porch and the sky blue swimming pool with a splendid under water window, which provides light into the storage room. The terrace has a built in stone BBQ area. There are also partial sea views from this level. There is one large guest bedroom with en suite bathroom as well as a powder room on the same floor. The wide floating gallery staircase takes us to the first floor, where we find two fabulous bedrooms with en suite bathrooms and access to their own private terraces. One of the bedrooms belongs to the Master Bedroom suite with a spacious dressing room, full bathroom with a bathtub, walk-in shower and double sink. Both bedrooms enjoy lovely sea view from this level, which also leads us to an outside staircase up towards a 100m2 solarium on the top of the villa. Here we have amazing sea views and plenty of space for a chill out, jacuzzi, outdoor gym, a BBQ area, etc.. The laundry room, the machinery room, the bathroom and three further spaces for gymnasium, cinema room, games room plus another extra bedroom are located in the large basement level. PROPERTY FEATURES: • 5 Bedrooms • 6 Bathrooms • Total built: 390,45 M2 • Basement: 158,15 m2 • Ground floor: 130,61 m2 • First floor: 101,69 m2 • Sea views • Beachside - 350 m to the beach • Unfurnished • Private pool • Fireplace • Solarium • BBQ area • Under floor heating throughout the villa (except basement) • Alarm system • Private carport for 2/3 cars THIS IS THE PERFECT XXIst CENTURY MODERN VILLA FOR A BEACHSIDE LIFESTYLE WITH ALL ITS ADVANTAGES!