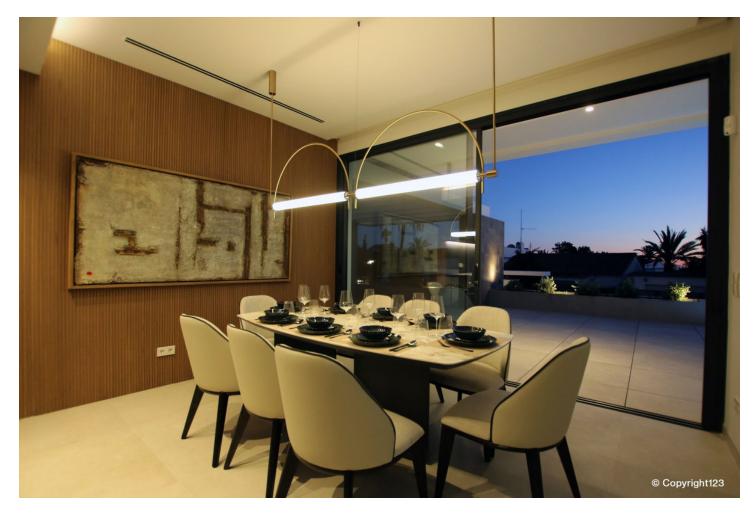

5

TOTALLY NEW ULTRA MODERN BEACHSIDE VILLA WITH SEA VIEWS IN MARBESA, ELVIRIA BEACH. Fabulous brand new modern villa situated in the residential area of Marbesa Beach, one of the areas of Elviria, which is the most highly sought after destination due to its tranquility, privacy and easy access to the beach. The location offers at the same time easy access to the main highway, commercial centres and other services. This superb villa is built on a plot of 779,72 m2. The property itself offers 390,45 m2 of interior space. The entrance to the house leads into a magnificent living lounge area with fireplace and an open modern kitchen/dining zone with top guality appliances and floor to ceiling sliding doors, which gives lots of light and airy feeling throughout the day. The living room leads to the garden, porch and the sky blue swimming pool with a splendid under water window, which provides light into the storage room. The terrace has a built in stone BBQ area. There are also partial sea views from this level. There is one large guest bedroom with en suite bathroom as well as a powder room on the same floor. The wide floating gallery staircase takes us to the first floor, where we find two fabulous bedrooms with en suite bathrooms and access to their own private terraces. One of the bedrooms belongs to the Master Bedroom suite with a spacious dressing room, full bathroom with a bathtub, walk-in shower and double sink. Both bedrooms enjoy lovely sea view from this level, which also leads us to an outside staircase up towards a 100m2 solarium on the top of the villa. Here we have amazing sea views and plenty of space for a chill out, jacuzzi, outdoor gym, a BBQ area, etc.. The laundry room, the machinery room, the bathroom and three further spaces for gymnasium, cinema room, games room plus another extra bedroom are located in the large basement level. PROPERTY FEATURES: • 5 Bedrooms • 6 Bathrooms • Total built: 390,45 M2 • Basement: 158,15 m2 • Ground floor: 130,61 m2 • First floor: 101,69 m2 • Sea views • Beachside - 350 m to the beach • Unfurnished • Private pool • Fireplace • Solarium • BBQ area • Under floor heating throughout the villa (except basement) • Alarm system • Private carport for 2/3 cars THIS IS THE PERFECT XXIst CENTURY MODERN VILLA FOR A BEACHSIDE LIFESTYLE WITH ALL ITS ADVANTAGES!