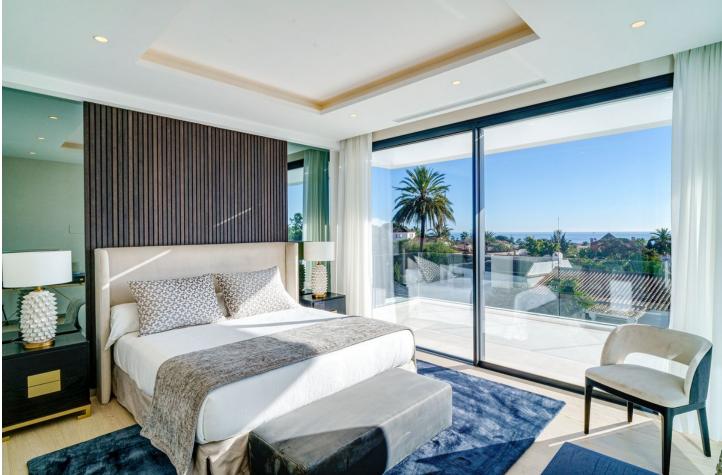

5

TOTALLY NEW ULTRA MODERN BEACHSIDE VILLA WITH SEA VIEWS IN MARBESA, ELVIRIA BEACH. Fabulous brand new modern villa situated in the residential area of Marbesa Beach, one of the areas of Elviria, which is the most highly sought after destination due to its tranquility, privacy and easy access to the beach. The location offers at the same time easy access to the main highway, commercial centres and other services. This superb villa is built on a plot of 779,72 m2. The property itself offers 390,45 m2 of interior space. The entrance to the house leads into a magnificent living lounge area with fireplace and an open modern kitchen/dining zone with top guality appliances and floor to ceiling sliding doors, which gives lots of light and airy feeling throughout the day. The living room leads to the garden, porch and the sky blue swimming pool with a splendid under water window, which provides light into the storage room. The terrace has a built in stone BBQ area. There are also partial sea views from this level. There is one large guest bedroom with en suite bathroom as well as a powder room on the same floor. The wide floating gallery staircase takes us to the first floor, where we find two fabulous bedrooms with en suite bathrooms and access to their own private terraces. One of the bedrooms belongs to the Master Bedroom suite with a spacious dressing room, full bathroom with a bathtub, walk-in shower and double sink. Both bedrooms enjoy lovely sea view from this level, which also leads us to an outside staircase up towards a 100m2 solarium on the top of the villa. Here we have amazing sea views and plenty of space for a chill out, jacuzzi, outdoor gym, a BBQ area, etc.. The laundry room, the machinery room, the bathroom and three further spaces for gymnasium, cinema room, games room plus another extra bedroom are located in the large basement level. PROPERTY FEATURES: • 5 Bedrooms • 6 Bathrooms • Total built: 390,45 M2 • Basement: 158,15 m2 • Ground floor: 130,61 m2 • First floor: 101,69 m2 • Sea views • Beachside - 350 m to the beach • Unfurnished • Private pool • Fireplace • Solarium • BBQ area • Under floor heating throughout the villa (except basement) • Alarm system • Private carport for 2/3 cars THIS IS THE PERFECT XXIst CENTURY MODERN VILLA FOR A BEACHSIDE LIFESTYLE WITH ALL ITS ADVANTAGES!