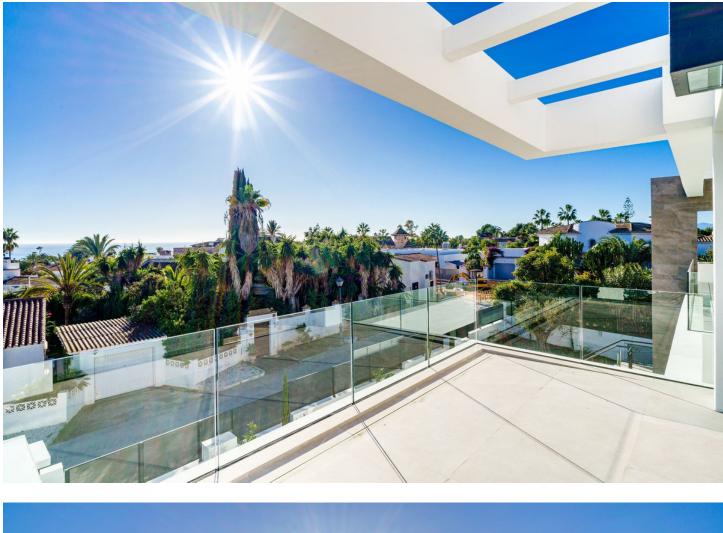

5

TOTALLY NEW ULTRA MODERN BEACHSIDE VILLA WITH SEA VIEWS IN MARBESA, ELVIRIA BEACH. Fabulous brand new modern villa situated in the residential area of Marbesa Beach, one of the areas of Elviria, which is the most highly sought after destination due to its tranquility, privacy and easy access to the beach. The location offers at the same time easy access to the main highway, commercial centres and other services. This superb villa is built on a plot of 779,72 m2. The property itself offers 390,45 m2 of interior space. The entrance to the house leads into a magnificent living lounge area with fireplace and an open modern kitchen/dining zone with top guality appliances and floor to ceiling sliding doors, which gives lots of light and airy feeling throughout the day. The living room leads to the garden, porch and the sky blue swimming pool with a splendid under water window, which provides light into the storage room. The terrace has a built in stone BBQ area. There are also partial sea views from this level. There is one large guest bedroom with en suite bathroom as well as a powder room on the same floor. The wide floating gallery staircase takes us to the first floor, where we find two fabulous bedrooms with en suite bathrooms and access to their own private terraces. One of the bedrooms belongs to the Master Bedroom suite with a spacious dressing room, full bathroom with a bathtub, walk-in shower and double sink. Both bedrooms enjoy lovely sea view from this level, which also leads us to an outside staircase up towards a 100m2 solarium on the top of the villa. Here we have amazing sea views and plenty of space for a chill out, jacuzzi, outdoor gym, a BBQ area, etc.. The laundry room, the machinery room, the bathroom and three further spaces for gymnasium, cinema room, games room plus another extra bedroom are located in the large basement level. PROPERTY FEATURES: • 5 Bedrooms • 6 Bathrooms • Total built: 390,45 M2 • Basement: 158,15 m2 • Ground floor: 130,61 m2 • First floor: 101,69 m2 • Sea views • Beachside - 350 m to the beach • Unfurnished • Private pool • Fireplace • Solarium • BBQ area • Under floor heating throughout the villa (except basement) • Alarm system • Private carport for 2/3 cars THIS IS THE PERFECT XXIst CENTURY MODERN VILLA FOR A BEACHSIDE LIFESTYLE WITH ALL ITS ADVANTAGES!