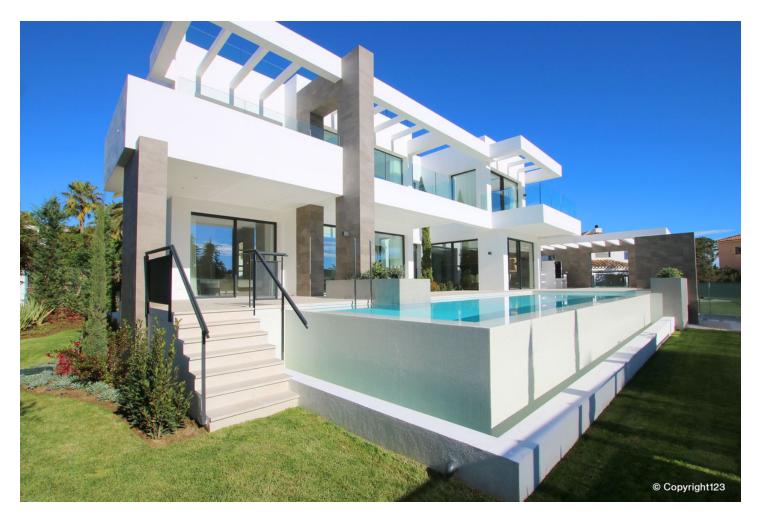

5

TOTALLY NEW ULTRA MODERN BEACHSIDE VILLA WITH SEA VIEWS IN MARBESA, ELVIRIA BEACH. Fabulous brand new modern villa situated in the residential area of Marbesa Beach, one of the areas of Elviria, which is the most highly sought after destination due to its tranquility, privacy and easy access to the beach. The location offers at the same time easy access to the main highway, commercial centres and other services. This superb villa is built on a plot of 779,72 m2. The property itself offers 390,45 m2 of interior space. The entrance to the house leads into a magnificent living lounge area with fireplace and an open modern kitchen/dining zone with top guality appliances and floor to ceiling sliding doors, which gives lots of light and airy feeling throughout the day. The living room leads to the garden, porch and the sky blue swimming pool with a splendid under water window, which provides light into the storage room. The terrace has a built in stone BBQ area. There are also partial sea views from this level. There is one large guest bedroom with en suite bathroom as well as a powder room on the same floor. The wide floating gallery staircase takes us to the first floor, where we find two fabulous bedrooms with en suite bathrooms and access to their own private terraces. One of the bedrooms belongs to the Master Bedroom suite with a spacious dressing room, full bathroom with a bathtub, walk-in shower and double sink. Both bedrooms enjoy lovely sea view from this level, which also leads us to an outside staircase up towards a 100m2 solarium on the top of the villa. Here we have amazing sea views and plenty of space for a chill out, jacuzzi, outdoor gym, a BBQ area, etc.. The laundry room, the machinery room, the bathroom and three further spaces for gymnasium, cinema room, games room plus another extra bedroom are located in the large basement level. PROPERTY FEATURES: • 5 Bedrooms • 6 Bathrooms • Total built: 390,45 M2 • Basement: 158,15 m2 • Ground floor: 130,61 m2 • First floor: 101,69 m2 • Sea views • Beachside - 350 m to the beach • Unfurnished • Private pool • Fireplace • Solarium • BBQ area • Under floor heating throughout the villa (except basement) • Alarm system • Private carport for 2/3 cars THIS IS THE PERFECT XXIst CENTURY MODERN VILLA FOR A BEACHSIDE LIFESTYLE WITH ALL ITS ADVANTAGES!