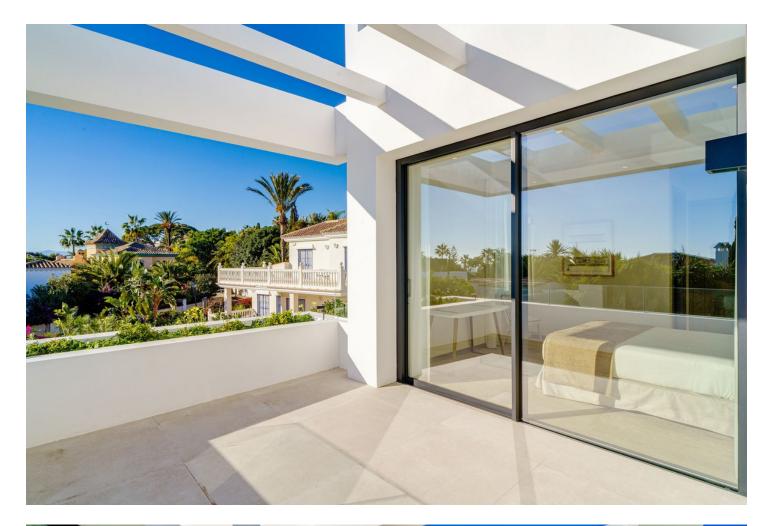

5

TOTALLY NEW ULTRA MODERN BEACHSIDE VILLA WITH SEA VIEWS IN MARBESA, ELVIRIA BEACH. Fabulous brand new modern villa situated in the residential area of Marbesa Beach, one of the areas of Elviria, which is the most highly sought after destination due to its tranquility, privacy and easy access to the beach. The location offers at the same time easy access to the main highway, commercial centres and other services. This superb villa is built on a plot of 779,72 m2. The property itself offers 390,45 m2 of interior space. The entrance to the house leads into a magnificent living lounge area with fireplace and an open modern kitchen/dining zone with top guality appliances and floor to ceiling sliding doors, which gives lots of light and airy feeling throughout the day. The living room leads to the garden, porch and the sky blue swimming pool with a splendid under water window, which provides light into the storage room. The terrace has a built in stone BBQ area. There are also partial sea views from this level. There is one large guest bedroom with en suite bathroom as well as a powder room on the same floor. The wide floating gallery staircase takes us to the first floor, where we find two fabulous bedrooms with en suite bathrooms and access to their own private terraces. One of the bedrooms belongs to the Master Bedroom suite with a spacious dressing room, full bathroom with a bathtub, walk-in shower and double sink. Both bedrooms enjoy lovely sea view from this level, which also leads us to an outside staircase up towards a 100m2 solarium on the top of the villa. Here we have amazing sea views and plenty of space for a chill out, jacuzzi, outdoor gym, a BBQ area, etc.. The laundry room, the machinery room, the bathroom and three further spaces for gymnasium, cinema room, games room plus another extra bedroom are located in the large basement level. PROPERTY FEATURES: • 5 Bedrooms • 6 Bathrooms • Total built: 390,45 M2 • Basement: 158,15 m2 • Ground floor: 130,61 m2 • First floor: 101,69 m2 • Sea views • Beachside - 350 m to the beach • Unfurnished • Private pool • Fireplace • Solarium • BBQ area • Under floor heating throughout the villa (except basement) • Alarm system • Private carport for 2/3 cars THIS IS THE PERFECT XXIst CENTURY MODERN VILLA FOR A BEACHSIDE LIFESTYLE WITH ALL ITS ADVANTAGES!