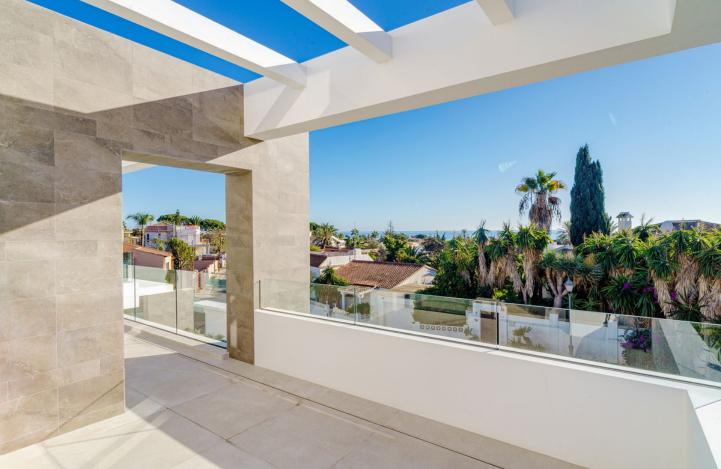

5

TOTALLY NEW ULTRA MODERN BEACHSIDE VILLA WITH SEA VIEWS IN MARBESA, ELVIRIA BEACH. Fabulous brand new modern villa situated in the residential area of Marbesa Beach, one of the areas of Elviria, which is the most highly sought after destination due to its tranquility, privacy and easy access to the beach. The location offers at the same time easy access to the main highway, commercial centres and other services. This superb villa is built on a plot of 779,72 m2. The property itself offers 390,45 m2 of interior space. The entrance to the house leads into a magnificent living lounge area with fireplace and an open modern kitchen/dining zone with top guality appliances and floor to ceiling sliding doors, which gives lots of light and airy feeling throughout the day. The living room leads to the garden, porch and the sky blue swimming pool with a splendid under water window, which provides light into the storage room. The terrace has a built in stone BBQ area. There are also partial sea views from this level. There is one large guest bedroom with en suite bathroom as well as a powder room on the same floor. The wide floating gallery staircase takes us to the first floor, where we find two fabulous bedrooms with en suite bathrooms and access to their own private terraces. One of the bedrooms belongs to the Master Bedroom suite with a spacious dressing room, full bathroom with a bathtub, walk-in shower and double sink. Both bedrooms enjoy lovely sea view from this level, which also leads us to an outside staircase up towards a 100m2 solarium on the top of the villa. Here we have amazing sea views and plenty of space for a chill out, jacuzzi, outdoor gym, a BBQ area, etc.. The laundry room, the machinery room, the bathroom and three further spaces for gymnasium, cinema room, games room plus another extra bedroom are located in the large basement level. PROPERTY FEATURES: • 5 Bedrooms • 6 Bathrooms • Total built: 390,45 M2 • Basement: 158,15 m2 • Ground floor: 130,61 m2 • First floor: 101,69 m2 • Sea views • Beachside - 350 m to the beach • Unfurnished • Private pool • Fireplace • Solarium • BBQ area • Under floor heating throughout the villa (except basement) • Alarm system • Private carport for 2/3 cars THIS IS THE PERFECT XXIst CENTURY MODERN VILLA FOR A BEACHSIDE LIFESTYLE WITH ALL ITS ADVANTAGES!