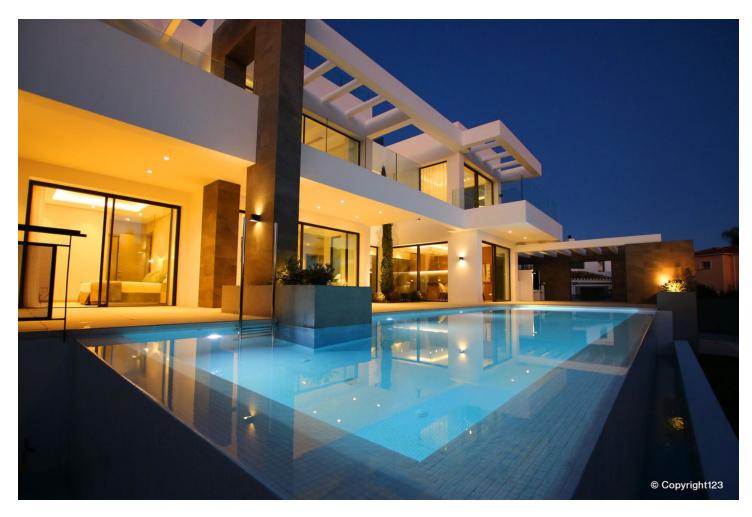

5

TOTALLY NEW ULTRA MODERN BEACHSIDE VILLA WITH SEA VIEWS IN MARBESA, ELVIRIA BEACH. Fabulous brand new modern villa situated in the residential area of Marbesa Beach, one of the areas of Elviria, which is the most highly sought after destination due to its tranquility, privacy and easy access to the beach. The location offers at the same time easy access to the main highway, commercial centres and other services. This superb villa is built on a plot of 779,72 m2. The property itself offers 390,45 m2 of interior space. The entrance to the house leads into a magnificent living lounge area with fireplace and an open modern kitchen/dining zone with top guality appliances and floor to ceiling sliding doors, which gives lots of light and airy feeling throughout the day. The living room leads to the garden, porch and the sky blue swimming pool with a splendid under water window, which provides light into the storage room. The terrace has a built in stone BBQ area. There are also partial sea views from this level. There is one large guest bedroom with en suite bathroom as well as a powder room on the same floor. The wide floating gallery staircase takes us to the first floor, where we find two fabulous bedrooms with en suite bathrooms and access to their own private terraces. One of the bedrooms belongs to the Master Bedroom suite with a spacious dressing room, full bathroom with a bathtub, walk-in shower and double sink. Both bedrooms enjoy lovely sea view from this level, which also leads us to an outside staircase up towards a 100m2 solarium on the top of the villa. Here we have amazing sea views and plenty of space for a chill out, jacuzzi, outdoor gym, a BBQ area, etc.. The laundry room, the machinery room, the bathroom and three further spaces for gymnasium, cinema room, games room plus another extra bedroom are located in the large basement level. PROPERTY FEATURES: • 5 Bedrooms • 6 Bathrooms • Total built: 390,45 M2 • Basement: 158,15 m2 • Ground floor: 130,61 m2 • First floor: 101,69 m2 • Sea views • Beachside - 350 m to the beach • Unfurnished • Private pool • Fireplace • Solarium • BBQ area • Under floor heating throughout the villa (except basement) • Alarm system • Private carport for 2/3 cars THIS IS THE PERFECT XXIst CENTURY MODERN VILLA FOR A BEACHSIDE LIFESTYLE WITH ALL ITS ADVANTAGES!