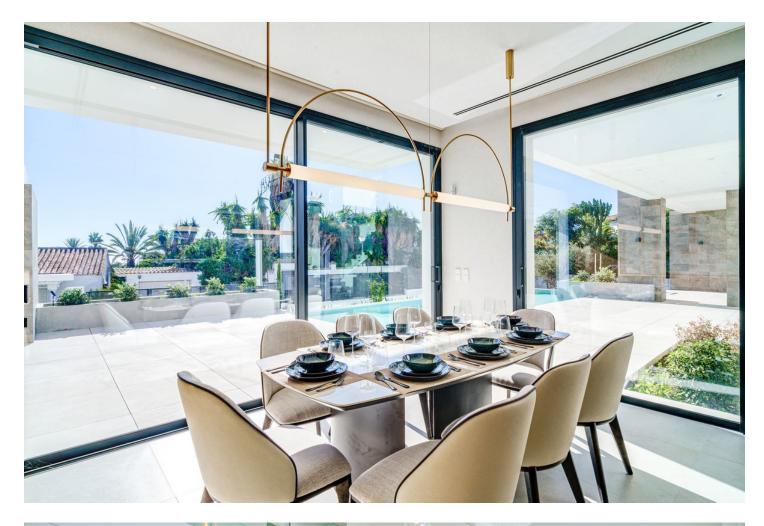

5

TOTALLY NEW ULTRA MODERN BEACHSIDE VILLA WITH SEA VIEWS IN MARBESA, ELVIRIA BEACH. Fabulous brand new modern villa situated in the residential area of Marbesa Beach, one of the areas of Elviria, which is the most highly sought after destination due to its tranquility, privacy and easy access to the beach. The location offers at the same time easy access to the main highway, commercial centres and other services. This superb villa is built on a plot of 779,72 m2. The property itself offers 390,45 m2 of interior space. The entrance to the house leads into a magnificent living lounge area with fireplace and an open modern kitchen/dining zone with top guality appliances and floor to ceiling sliding doors, which gives lots of light and airy feeling throughout the day. The living room leads to the garden, porch and the sky blue swimming pool with a splendid under water window, which provides light into the storage room. The terrace has a built in stone BBQ area. There are also partial sea views from this level. There is one large guest bedroom with en suite bathroom as well as a powder room on the same floor. The wide floating gallery staircase takes us to the first floor, where we find two fabulous bedrooms with en suite bathrooms and access to their own private terraces. One of the bedrooms belongs to the Master Bedroom suite with a spacious dressing room, full bathroom with a bathtub, walk-in shower and double sink. Both bedrooms enjoy lovely sea view from this level, which also leads us to an outside staircase up towards a 100m2 solarium on the top of the villa. Here we have amazing sea views and plenty of space for a chill out, jacuzzi, outdoor gym, a BBQ area, etc.. The laundry room, the machinery room, the bathroom and three further spaces for gymnasium, cinema room, games room plus another extra bedroom are located in the large basement level. PROPERTY FEATURES: • 5 Bedrooms • 6 Bathrooms • Total built: 390,45 M2 • Basement: 158,15 m2 • Ground floor: 130,61 m2 • First floor: 101,69 m2 • Sea views • Beachside - 350 m to the beach • Unfurnished • Private pool • Fireplace • Solarium • BBQ area • Under floor heating throughout the villa (except basement) • Alarm system • Private carport for 2/3 cars THIS IS THE PERFECT XXIst CENTURY MODERN VILLA FOR A BEACHSIDE LIFESTYLE WITH ALL ITS ADVANTAGES!