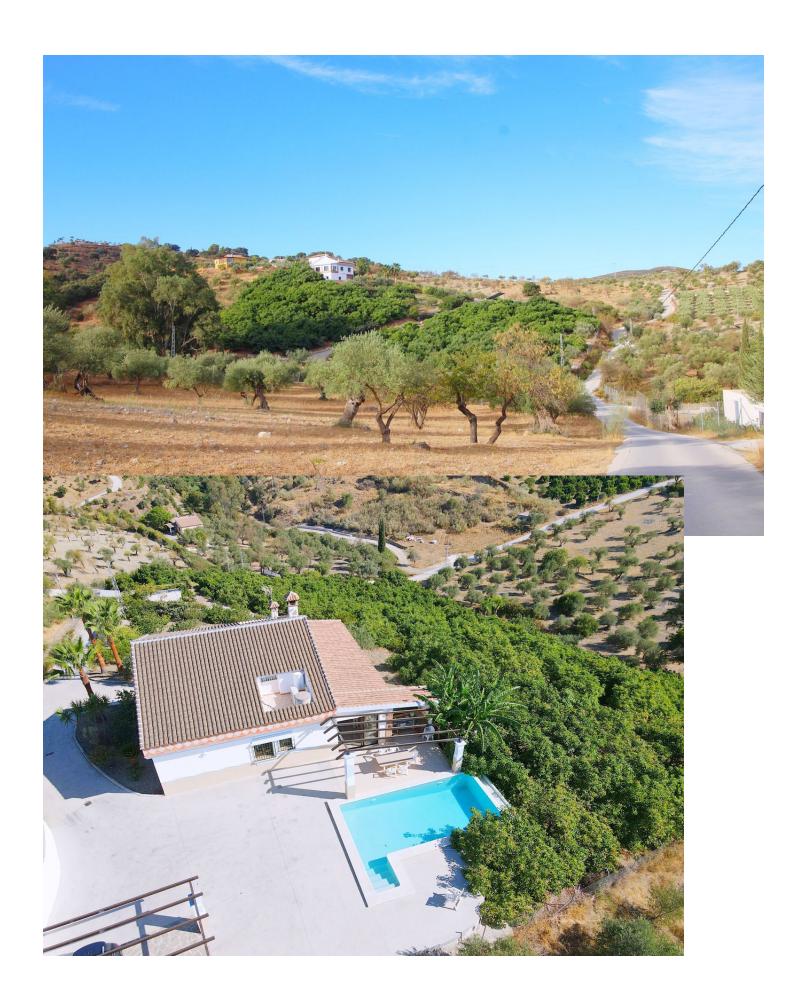

6575 m<sup>2</sup>

Stunning country house with wonderful views, with a profit of \$\[ \] 30,000 from the own avocado plantation, per year. The construction area of this house is 362m2 built, it has 158m2 basement, 90m2 loft and 114 m2 main floor. The distribution of the house is as follows, from the pool there is access to the enclosed porch with unobstructed views of the mountains and with a lot of privacy that gives access to a living room with fireplace and an open plan kitchen. From the living room there is access to the 3 bedrooms that have large wardrobes, an office and a bathroom with a large shower. The rooms are equipped with hot / cold air conditioning. In the living room there is a staircase that gives access to a loft that can be used both as children's bedrooms because it also has a bathroom with a shower and large closets or as a games room. From the living room, there is another staircase with access to the basement, where there is a room, a bathroom with shower, a storage room and a kitchen. From the pool there are stunning views to the mountains, an outdoor kitchen with a barbecue and a large table to join together with the family and enjoy the nature. In addition, there is a covered garage for 2 cars. The house was built in 2007, it has its own well, it is completely fenced and has easy access, it is located 3 min by car from Coin in a quiet area and only 25 min from Marbella and 25 min from Malaga.