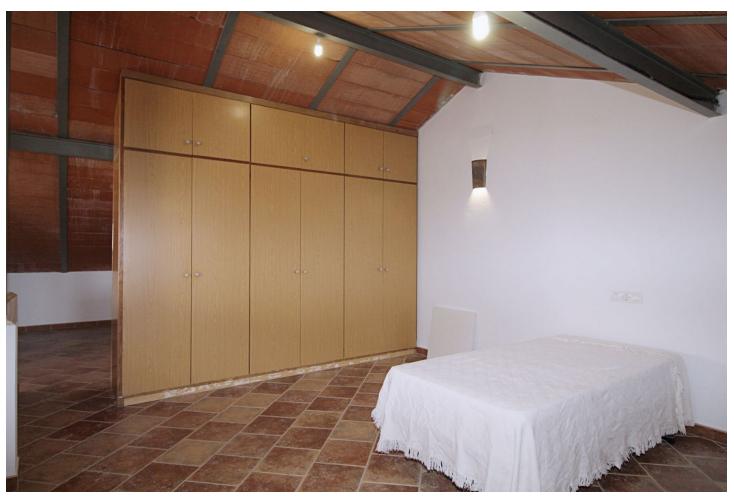

6575 m<sup>2</sup>

Stunning country house with wonderful views, with a profit of \$\[ \] 30,000 from the own avocado plantation, per year. The construction area of this house is 362m2 built, it has 158m2 basement, 90m2 loft and 114 m2 main floor. The distribution of the house is as follows, from the pool there is access to the enclosed porch with unobstructed views of the mountains and with a lot of privacy that gives access to a living room with fireplace and an open plan kitchen. From the living room there is access to the 3 bedrooms that have large wardrobes, an office and a bathroom with a large shower. The rooms are equipped with hot / cold air conditioning. In the living room there is a staircase that gives access to a loft that can be used both as children's bedrooms because it also has a bathroom with a shower and large closets or as a games room. From the living room, there is another staircase with access to the basement, where there is a room, a bathroom with shower, a storage room and a kitchen. From the pool there are stunning views to the mountains, an outdoor kitchen with a barbecue and a large table to join together with the family and enjoy the nature. In addition, there is a covered garage for 2 cars. The house was built in 2007, it has its own well, it is completely fenced and has easy access, it is located 3 min by car from Coin in a quiet area and only 25 min from Marbella and 25 min from Malaga.