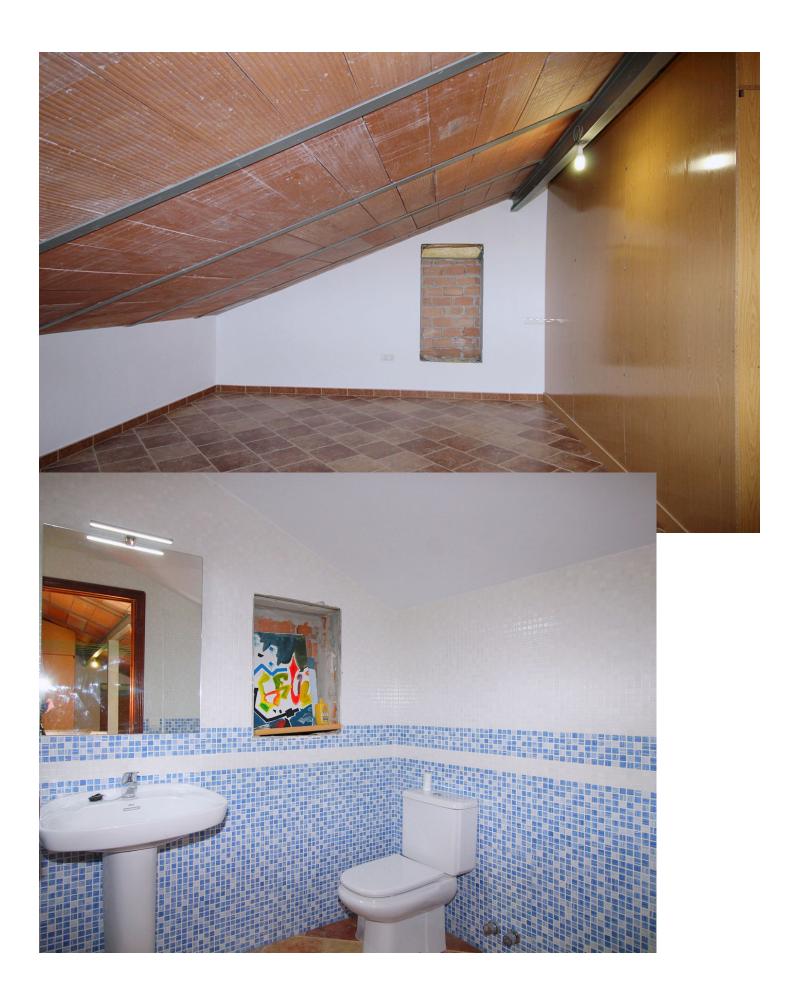

6575 m<sup>2</sup>

Stunning country house with wonderful views, with a profit of \$\[ \] 30,000 from the own avocado plantation, per year. The construction area of this house is 362m2 built, it has 158m2 basement, 90m2 loft and 114 m2 main floor. The distribution of the house is as follows, from the pool there is access to the enclosed porch with unobstructed views of the mountains and with a lot of privacy that gives access to a living room with fireplace and an open plan kitchen. From the living room there is access to the 3 bedrooms that have large wardrobes, an office and a bathroom with a large shower. The rooms are equipped with hot / cold air conditioning. In the living room there is a staircase that gives access to a loft that can be used both as children's bedrooms because it also has a bathroom with a shower and large closets or as a games room. From the living room, there is another staircase with access to the basement, where there is a room, a bathroom with shower, a storage room and a kitchen. From the pool there are stunning views to the mountains, an outdoor kitchen with a barbecue and a large table to join together with the family and enjoy the nature. In addition, there is a covered garage for 2 cars. The house was built in 2007, it has its own well, it is completely fenced and has easy access, it is located 3 min by car from Coin in a quiet area and only 25 min from Marbella and 25 min from Malaga.