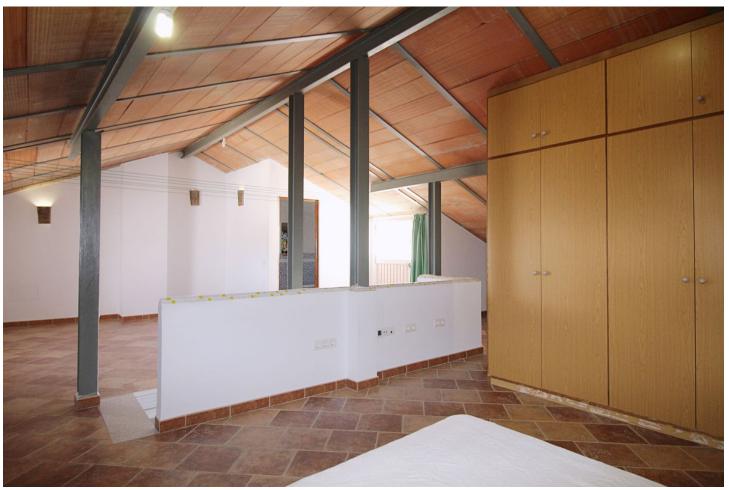

6575 m<sup>2</sup>

Stunning country house with wonderful views, with a profit of \$\[ \] 30,000 from the own avocado plantation, per year. The construction area of this house is 362m2 built, it has 158m2 basement, 90m2 loft and 114 m2 main floor. The distribution of the house is as follows, from the pool there is access to the enclosed porch with unobstructed views of the mountains and with a lot of privacy that gives access to a living room with fireplace and an open plan kitchen. From the living room there is access to the 3 bedrooms that have large wardrobes, an office and a bathroom with a large shower. The rooms are equipped with hot / cold air conditioning. In the living room there is a staircase that gives access to a loft that can be used both as children's bedrooms because it also has a bathroom with a shower and large closets or as a games room. From the living room, there is another staircase with access to the basement, where there is a room, a bathroom with shower, a storage room and a kitchen. From the pool there are stunning views to the mountains, an outdoor kitchen with a barbecue and a large table to join together with the family and enjoy the nature. In addition, there is a covered garage for 2 cars. The house was built in 2007, it has its own well, it is completely fenced and has easy access, it is located 3 min by car from Coin in a quiet area and only 25 min from Marbella and 25 min from Malaga.