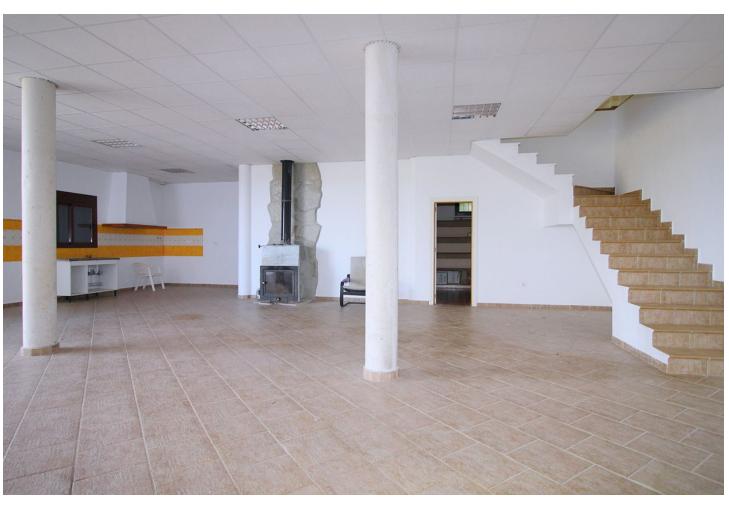

6575 m<sup>2</sup>

Stunning country house with wonderful views, with a profit of \$\[ \] 30,000 from the own avocado plantation, per year. The construction area of this house is 362m2 built, it has 158m2 basement, 90m2 loft and 114 m2 main floor. The distribution of the house is as follows, from the pool there is access to the enclosed porch with unobstructed views of the mountains and with a lot of privacy that gives access to a living room with fireplace and an open plan kitchen. From the living room there is access to the 3 bedrooms that have large wardrobes, an office and a bathroom with a large shower. The rooms are equipped with hot / cold air conditioning. In the living room there is a staircase that gives access to a loft that can be used both as children's bedrooms because it also has a bathroom with a shower and large closets or as a games room. From the living room, there is another staircase with access to the basement, where there is a room, a bathroom with shower, a storage room and a kitchen. From the pool there are stunning views to the mountains, an outdoor kitchen with a barbecue and a large table to join together with the family and enjoy the nature. In addition, there is a covered garage for 2 cars. The house was built in 2007, it has its own well, it is completely fenced and has easy access, it is located 3 min by car from Coin in a quiet area and only 25 min from Marbella and 25 min from Malaga.