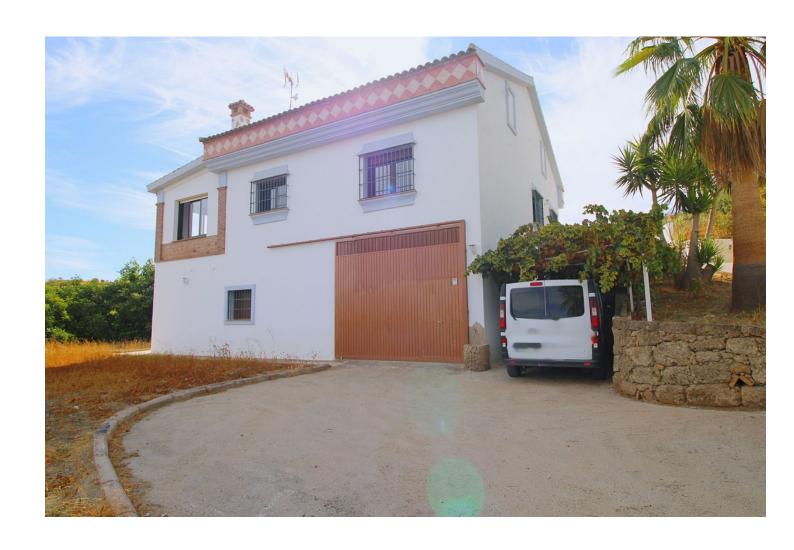

6575 m<sup>2</sup>

Stunning country house with wonderful views, with a profit of \$\[ \] 30,000 from the own avocado plantation, per year. The construction area of this house is 362m2 built, it has 158m2 basement, 90m2 loft and 114 m2 main floor. The distribution of the house is as follows, from the pool there is access to the enclosed porch with unobstructed views of the mountains and with a lot of privacy that gives access to a living room with fireplace and an open plan kitchen. From the living room there is access to the 3 bedrooms that have large wardrobes, an office and a bathroom with a large shower. The rooms are equipped with hot / cold air conditioning. In the living room there is a staircase that gives access to a loft that can be used both as children's bedrooms because it also has a bathroom with a shower and large closets or as a games room. From the living room, there is another staircase with access to the basement, where there is a room, a bathroom with shower, a storage room and a kitchen. From the pool there are stunning views to the mountains, an outdoor kitchen with a barbecue and a large table to join together with the family and enjoy the nature. In addition, there is a covered garage for 2 cars. The house was built in 2007, it has its own well, it is completely fenced and has easy access, it is located 3 min by car from Coin in a quiet area and only 25 min from Marbella and 25 min from Malaga.