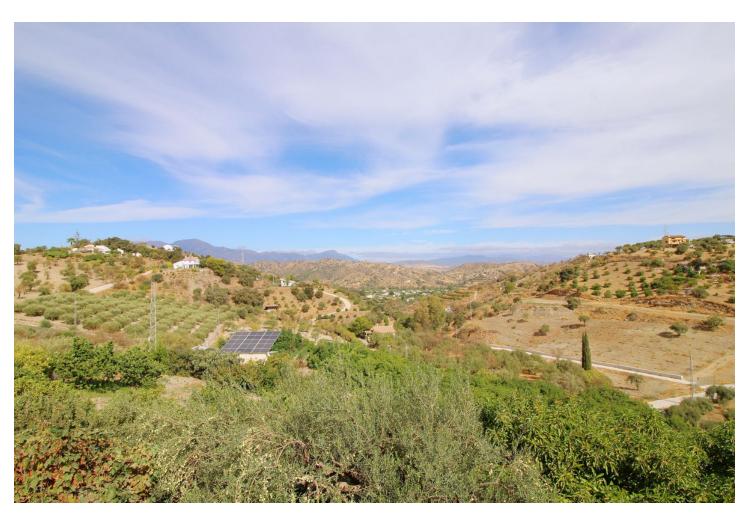

6575 m<sup>2</sup>

Stunning country house with wonderful views, with a profit of \$\[ \] 30,000 from the own avocado plantation, per year. The construction area of this house is 362m2 built, it has 158m2 basement, 90m2 loft and 114 m2 main floor. The distribution of the house is as follows, from the pool there is access to the enclosed porch with unobstructed views of the mountains and with a lot of privacy that gives access to a living room with fireplace and an open plan kitchen. From the living room there is access to the 3 bedrooms that have large wardrobes, an office and a bathroom with a large shower. The rooms are equipped with hot / cold air conditioning. In the living room there is a staircase that gives access to a loft that can be used both as children's bedrooms because it also has a bathroom with a shower and large closets or as a games room. From the living room, there is another staircase with access to the basement, where there is a room, a bathroom with shower, a storage room and a kitchen. From the pool there are stunning views to the mountains, an outdoor kitchen with a barbecue and a large table to join together with the family and enjoy the nature. In addition, there is a covered garage for 2 cars. The house was built in 2007, it has its own well, it is completely fenced and has easy access, it is located 3 min by car from Coin in a quiet area and only 25 min from Marbella and 25 min from Malaga.