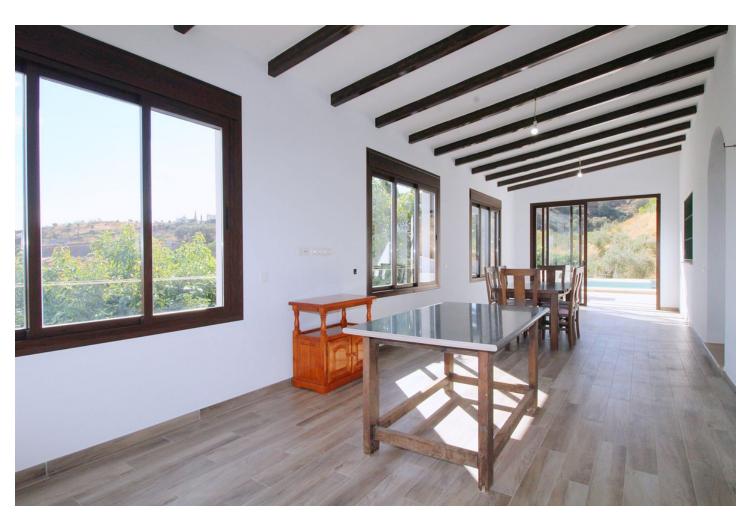

6575 m<sup>2</sup>

Stunning country house with wonderful views, with a profit of \$\[ \] 30,000 from the own avocado plantation, per year. The construction area of this house is 362m2 built, it has 158m2 basement, 90m2 loft and 114 m2 main floor. The distribution of the house is as follows, from the pool there is access to the enclosed porch with unobstructed views of the mountains and with a lot of privacy that gives access to a living room with fireplace and an open plan kitchen. From the living room there is access to the 3 bedrooms that have large wardrobes, an office and a bathroom with a large shower. The rooms are equipped with hot / cold air conditioning. In the living room there is a staircase that gives access to a loft that can be used both as children's bedrooms because it also has a bathroom with a shower and large closets or as a games room. From the living room, there is another staircase with access to the basement, where there is a room, a bathroom with shower, a storage room and a kitchen. From the pool there are stunning views to the mountains, an outdoor kitchen with a barbecue and a large table to join together with the family and enjoy the nature. In addition, there is a covered garage for 2 cars. The house was built in 2007, it has its own well, it is completely fenced and has easy access, it is located 3 min by car from Coin in a quiet area and only 25 min from Marbella and 25 min from Malaga.