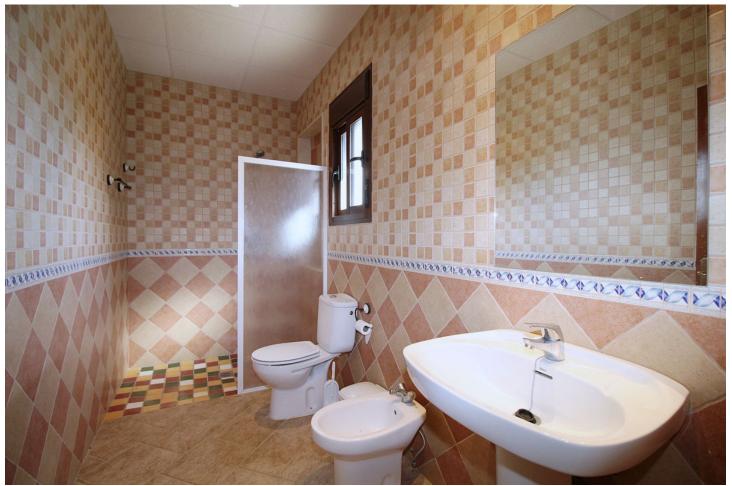

6575 m<sup>2</sup>

Stunning country house with wonderful views, with a profit of \$\[ \] 30,000 from the own avocado plantation, per year. The construction area of this house is 362m2 built, it has 158m2 basement, 90m2 loft and 114 m2 main floor. The distribution of the house is as follows, from the pool there is access to the enclosed porch with unobstructed views of the mountains and with a lot of privacy that gives access to a living room with fireplace and an open plan kitchen. From the living room there is access to the 3 bedrooms that have large wardrobes, an office and a bathroom with a large shower. The rooms are equipped with hot / cold air conditioning. In the living room there is a staircase that gives access to a loft that can be used both as children's bedrooms because it also has a bathroom with a shower and large closets or as a games room. From the living room, there is another staircase with access to the basement, where there is a room, a bathroom with shower, a storage room and a kitchen. From the pool there are stunning views to the mountains, an outdoor kitchen with a barbecue and a large table to join together with the family and enjoy the nature. In addition, there is a covered garage for 2 cars. The house was built in 2007, it has its own well, it is completely fenced and has easy access, it is located 3 min by car from Coin in a quiet area and only 25 min from Marbella and 25 min from Malaga.