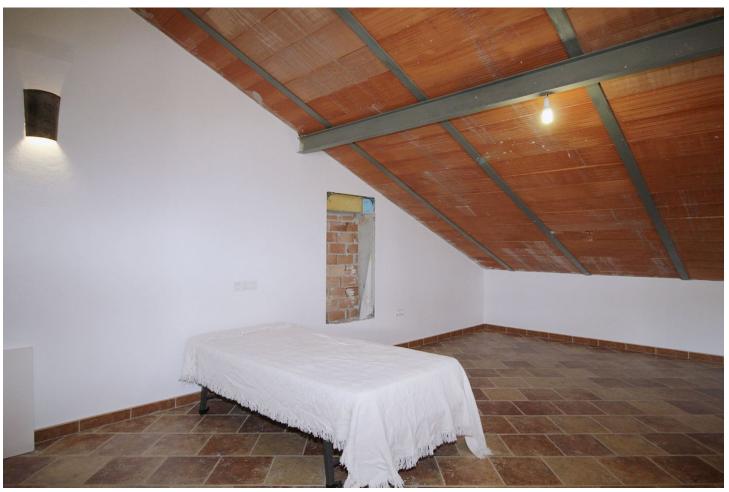

6575 m<sup>2</sup>

Stunning country house with wonderful views, with a profit of \$\[ \] 30,000 from the own avocado plantation, per year. The construction area of this house is 362m2 built, it has 158m2 basement, 90m2 loft and 114 m2 main floor. The distribution of the house is as follows, from the pool there is access to the enclosed porch with unobstructed views of the mountains and with a lot of privacy that gives access to a living room with fireplace and an open plan kitchen. From the living room there is access to the 3 bedrooms that have large wardrobes, an office and a bathroom with a large shower. The rooms are equipped with hot / cold air conditioning. In the living room there is a staircase that gives access to a loft that can be used both as children's bedrooms because it also has a bathroom with a shower and large closets or as a games room. From the living room, there is another staircase with access to the basement, where there is a room, a bathroom with shower, a storage room and a kitchen. From the pool there are stunning views to the mountains, an outdoor kitchen with a barbecue and a large table to join together with the family and enjoy the nature. In addition, there is a covered garage for 2 cars. The house was built in 2007, it has its own well, it is completely fenced and has easy access, it is located 3 min by car from Coin in a quiet area and only 25 min from Marbella and 25 min from Malaga.