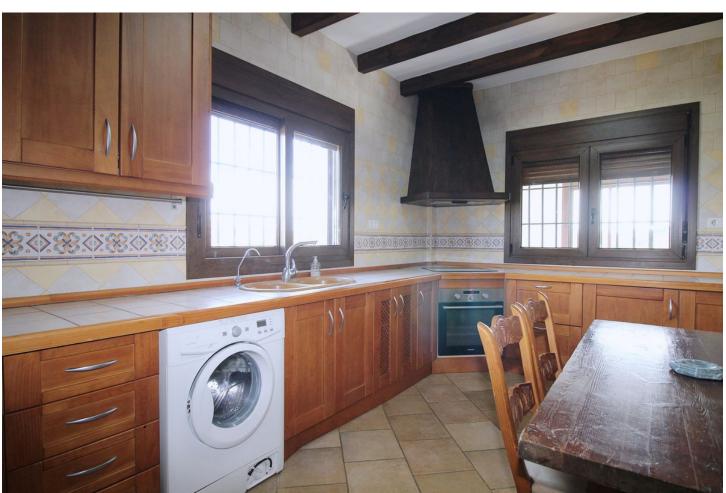

6575 m<sup>2</sup>

Stunning country house with wonderful views, with a profit of \$\[ \] 30,000 from the own avocado plantation, per year. The construction area of this house is 362m2 built, it has 158m2 basement, 90m2 loft and 114 m2 main floor. The distribution of the house is as follows, from the pool there is access to the enclosed porch with unobstructed views of the mountains and with a lot of privacy that gives access to a living room with fireplace and an open plan kitchen. From the living room there is access to the 3 bedrooms that have large wardrobes, an office and a bathroom with a large shower. The rooms are equipped with hot / cold air conditioning. In the living room there is a staircase that gives access to a loft that can be used both as children's bedrooms because it also has a bathroom with a shower and large closets or as a games room. From the living room, there is another staircase with access to the basement, where there is a room, a bathroom with shower, a storage room and a kitchen. From the pool there are stunning views to the mountains, an outdoor kitchen with a barbecue and a large table to join together with the family and enjoy the nature. In addition, there is a covered garage for 2 cars. The house was built in 2007, it has its own well, it is completely fenced and has easy access, it is located 3 min by car from Coin in a quiet area and only 25 min from Marbella and 25 min from Malaga.