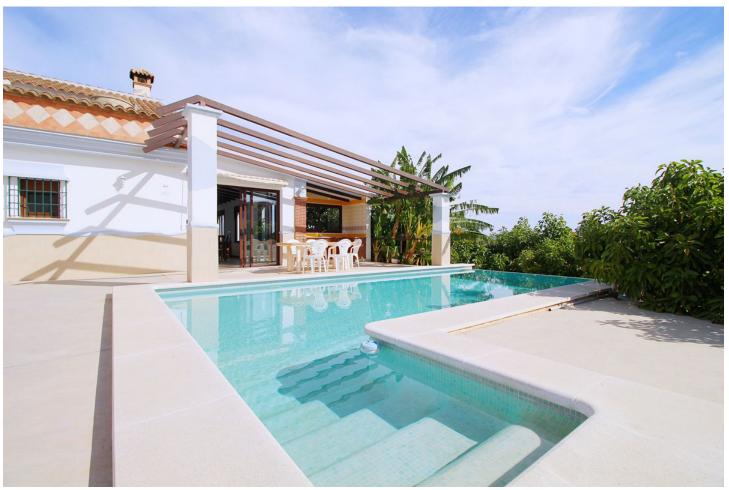

6575 m<sup>2</sup>

Stunning country house with wonderful views, with a profit of \$\[ \] 30,000 from the own avocado plantation, per year. The construction area of this house is 362m2 built, it has 158m2 basement, 90m2 loft and 114 m2 main floor. The distribution of the house is as follows, from the pool there is access to the enclosed porch with unobstructed views of the mountains and with a lot of privacy that gives access to a living room with fireplace and an open plan kitchen. From the living room there is access to the 3 bedrooms that have large wardrobes, an office and a bathroom with a large shower. The rooms are equipped with hot / cold air conditioning. In the living room there is a staircase that gives access to a loft that can be used both as children's bedrooms because it also has a bathroom with a shower and large closets or as a games room. From the living room, there is another staircase with access to the basement, where there is a room, a bathroom with shower, a storage room and a kitchen. From the pool there are stunning views to the mountains, an outdoor kitchen with a barbecue and a large table to join together with the family and enjoy the nature. In addition, there is a covered garage for 2 cars. The house was built in 2007, it has its own well, it is completely fenced and has easy access, it is located 3 min by car from Coin in a quiet area and only 25 min from Marbella and 25 min from Malaga.