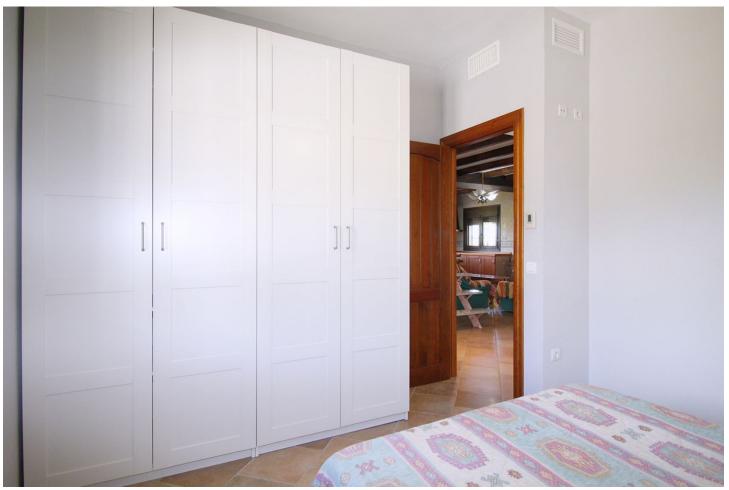

6575 m<sup>2</sup>

Stunning country house with wonderful views, with a profit of \$\[ \] 30,000 from the own avocado plantation, per year. The construction area of this house is 362m2 built, it has 158m2 basement, 90m2 loft and 114 m2 main floor. The distribution of the house is as follows, from the pool there is access to the enclosed porch with unobstructed views of the mountains and with a lot of privacy that gives access to a living room with fireplace and an open plan kitchen. From the living room there is access to the 3 bedrooms that have large wardrobes, an office and a bathroom with a large shower. The rooms are equipped with hot / cold air conditioning. In the living room there is a staircase that gives access to a loft that can be used both as children's bedrooms because it also has a bathroom with a shower and large closets or as a games room. From the living room, there is another staircase with access to the basement, where there is a room, a bathroom with shower, a storage room and a kitchen. From the pool there are stunning views to the mountains, an outdoor kitchen with a barbecue and a large table to join together with the family and enjoy the nature. In addition, there is a covered garage for 2 cars. The house was built in 2007, it has its own well, it is completely fenced and has easy access, it is located 3 min by car from Coin in a quiet area and only 25 min from Marbella and 25 min from Malaga.