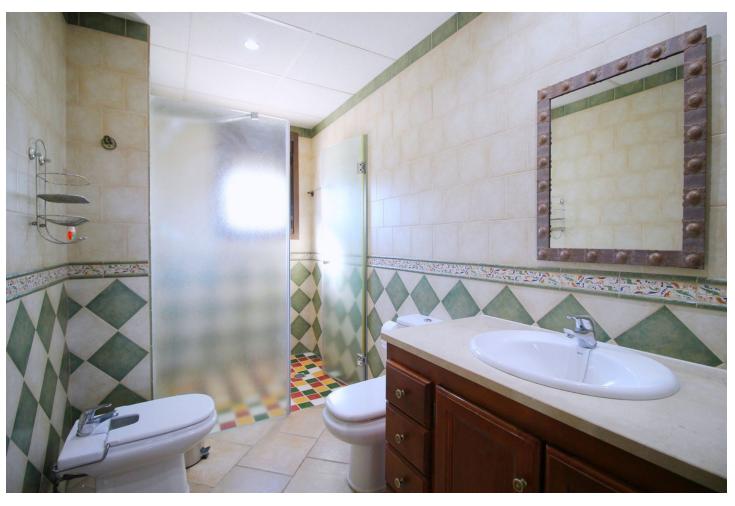

6575 m<sup>2</sup>

Stunning country house with wonderful views, with a profit of \$\[ \] 30,000 from the own avocado plantation, per year. The construction area of this house is 362m2 built, it has 158m2 basement, 90m2 loft and 114 m2 main floor. The distribution of the house is as follows, from the pool there is access to the enclosed porch with unobstructed views of the mountains and with a lot of privacy that gives access to a living room with fireplace and an open plan kitchen. From the living room there is access to the 3 bedrooms that have large wardrobes, an office and a bathroom with a large shower. The rooms are equipped with hot / cold air conditioning. In the living room there is a staircase that gives access to a loft that can be used both as children's bedrooms because it also has a bathroom with a shower and large closets or as a games room. From the living room, there is another staircase with access to the basement, where there is a room, a bathroom with shower, a storage room and a kitchen. From the pool there are stunning views to the mountains, an outdoor kitchen with a barbecue and a large table to join together with the family and enjoy the nature. In addition, there is a covered garage for 2 cars. The house was built in 2007, it has its own well, it is completely fenced and has easy access, it is located 3 min by car from Coin in a quiet area and only 25 min from Marbella and 25 min from Malaga.