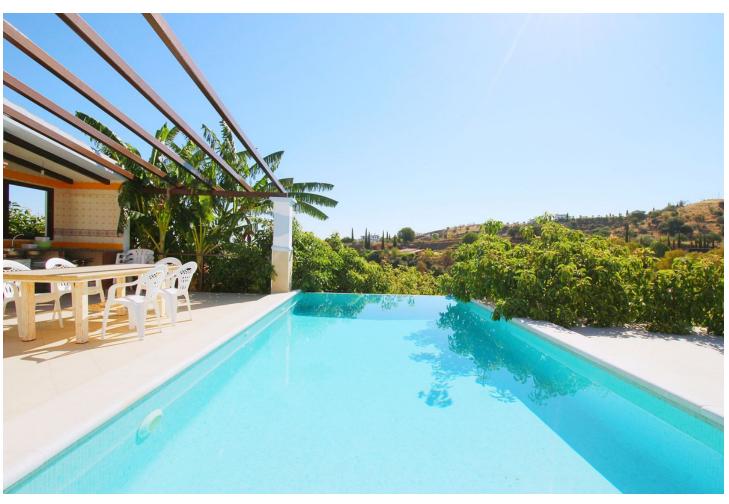

6575 m<sup>2</sup>

Stunning country house with wonderful views, with a profit of \$\[ \] 30,000 from the own avocado plantation, per year. The construction area of this house is 362m2 built, it has 158m2 basement, 90m2 loft and 114 m2 main floor. The distribution of the house is as follows, from the pool there is access to the enclosed porch with unobstructed views of the mountains and with a lot of privacy that gives access to a living room with fireplace and an open plan kitchen. From the living room there is access to the 3 bedrooms that have large wardrobes, an office and a bathroom with a large shower. The rooms are equipped with hot / cold air conditioning. In the living room there is a staircase that gives access to a loft that can be used both as children's bedrooms because it also has a bathroom with a shower and large closets or as a games room. From the living room, there is another staircase with access to the basement, where there is a room, a bathroom with shower, a storage room and a kitchen. From the pool there are stunning views to the mountains, an outdoor kitchen with a barbecue and a large table to join together with the family and enjoy the nature. In addition, there is a covered garage for 2 cars. The house was built in 2007, it has its own well, it is completely fenced and has easy access, it is located 3 min by car from Coin in a quiet area and only 25 min from Marbella and 25 min from Malaga.