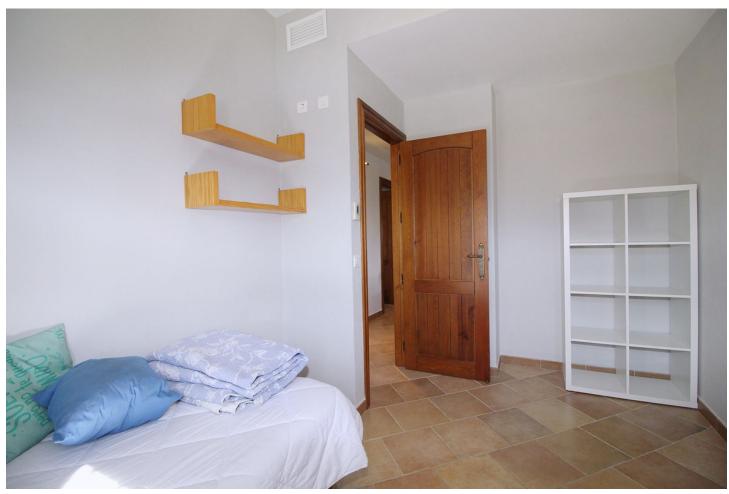

6575 m<sup>2</sup>

Stunning country house with wonderful views, with a profit of \$\[ \] 30,000 from the own avocado plantation, per year. The construction area of this house is 362m2 built, it has 158m2 basement, 90m2 loft and 114 m2 main floor. The distribution of the house is as follows, from the pool there is access to the enclosed porch with unobstructed views of the mountains and with a lot of privacy that gives access to a living room with fireplace and an open plan kitchen. From the living room there is access to the 3 bedrooms that have large wardrobes, an office and a bathroom with a large shower. The rooms are equipped with hot / cold air conditioning. In the living room there is a staircase that gives access to a loft that can be used both as children's bedrooms because it also has a bathroom with a shower and large closets or as a games room. From the living room, there is another staircase with access to the basement, where there is a room, a bathroom with shower, a storage room and a kitchen. From the pool there are stunning views to the mountains, an outdoor kitchen with a barbecue and a large table to join together with the family and enjoy the nature. In addition, there is a covered garage for 2 cars. The house was built in 2007, it has its own well, it is completely fenced and has easy access, it is located 3 min by car from Coin in a quiet area and only 25 min from Marbella and 25 min from Malaga.