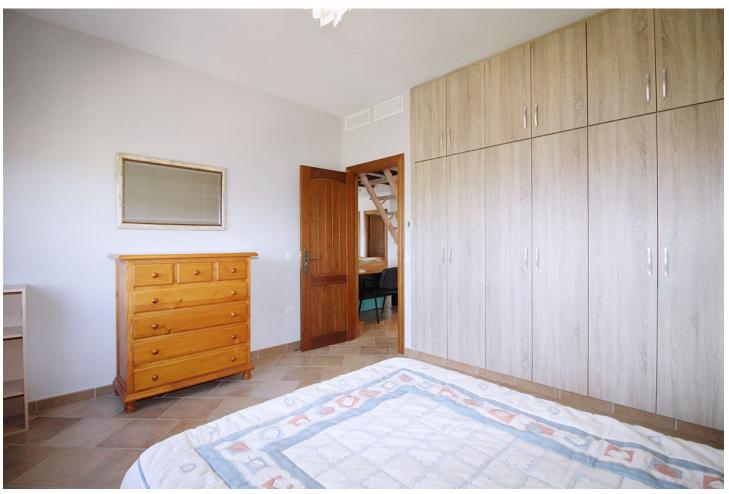

6575 m<sup>2</sup>

Stunning country house with wonderful views, with a profit of \$\[ \] 30,000 from the own avocado plantation, per year. The construction area of this house is 362m2 built, it has 158m2 basement, 90m2 loft and 114 m2 main floor. The distribution of the house is as follows, from the pool there is access to the enclosed porch with unobstructed views of the mountains and with a lot of privacy that gives access to a living room with fireplace and an open plan kitchen. From the living room there is access to the 3 bedrooms that have large wardrobes, an office and a bathroom with a large shower. The rooms are equipped with hot / cold air conditioning. In the living room there is a staircase that gives access to a loft that can be used both as children's bedrooms because it also has a bathroom with a shower and large closets or as a games room. From the living room, there is another staircase with access to the basement, where there is a room, a bathroom with shower, a storage room and a kitchen. From the pool there are stunning views to the mountains, an outdoor kitchen with a barbecue and a large table to join together with the family and enjoy the nature. In addition, there is a covered garage for 2 cars. The house was built in 2007, it has its own well, it is completely fenced and has easy access, it is located 3 min by car from Coin in a quiet area and only 25 min from Marbella and 25 min from Malaga.