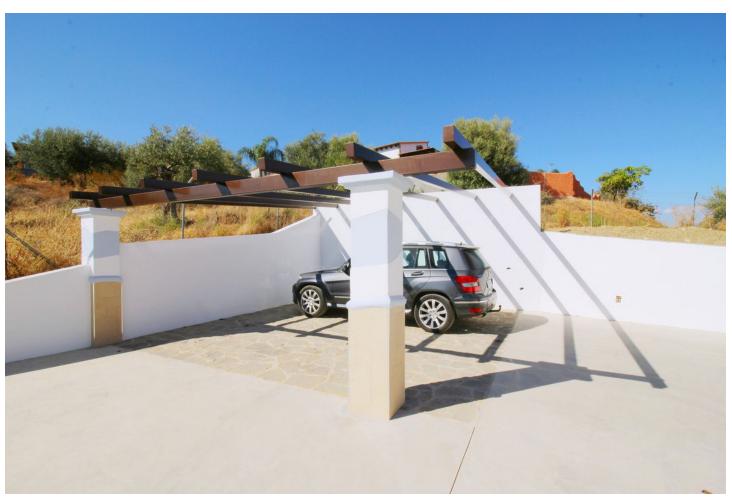

6575 m<sup>2</sup>

Stunning country house with wonderful views, with a profit of \$\[ \] 30,000 from the own avocado plantation, per year. The construction area of this house is 362m2 built, it has 158m2 basement, 90m2 loft and 114 m2 main floor. The distribution of the house is as follows, from the pool there is access to the enclosed porch with unobstructed views of the mountains and with a lot of privacy that gives access to a living room with fireplace and an open plan kitchen. From the living room there is access to the 3 bedrooms that have large wardrobes, an office and a bathroom with a large shower. The rooms are equipped with hot / cold air conditioning. In the living room there is a staircase that gives access to a loft that can be used both as children's bedrooms because it also has a bathroom with a shower and large closets or as a games room. From the living room, there is another staircase with access to the basement, where there is a room, a bathroom with shower, a storage room and a kitchen. From the pool there are stunning views to the mountains, an outdoor kitchen with a barbecue and a large table to join together with the family and enjoy the nature. In addition, there is a covered garage for 2 cars. The house was built in 2007, it has its own well, it is completely fenced and has easy access, it is located 3 min by car from Coin in a quiet area and only 25 min from Marbella and 25 min from Malaga.