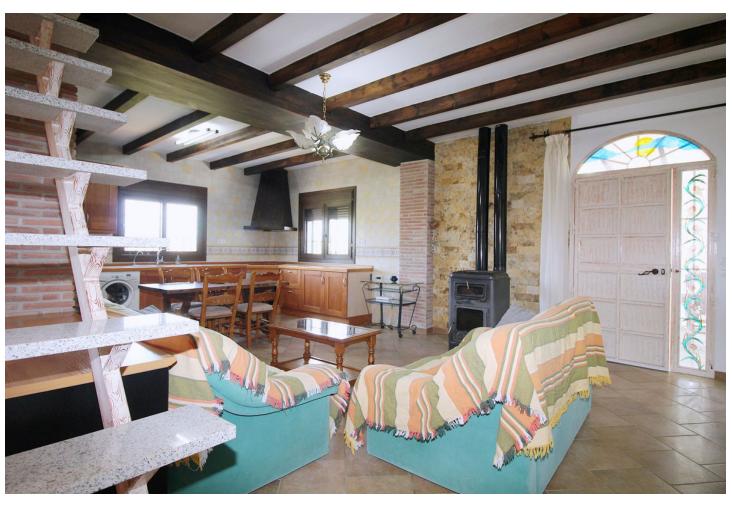

6575 m<sup>2</sup>

Stunning country house with wonderful views, with a profit of \$\[ \] 30,000 from the own avocado plantation, per year. The construction area of this house is 362m2 built, it has 158m2 basement, 90m2 loft and 114 m2 main floor. The distribution of the house is as follows, from the pool there is access to the enclosed porch with unobstructed views of the mountains and with a lot of privacy that gives access to a living room with fireplace and an open plan kitchen. From the living room there is access to the 3 bedrooms that have large wardrobes, an office and a bathroom with a large shower. The rooms are equipped with hot / cold air conditioning. In the living room there is a staircase that gives access to a loft that can be used both as children's bedrooms because it also has a bathroom with a shower and large closets or as a games room. From the living room, there is another staircase with access to the basement, where there is a room, a bathroom with shower, a storage room and a kitchen. From the pool there are stunning views to the mountains, an outdoor kitchen with a barbecue and a large table to join together with the family and enjoy the nature. In addition, there is a covered garage for 2 cars. The house was built in 2007, it has its own well, it is completely fenced and has easy access, it is located 3 min by car from Coin in a quiet area and only 25 min from Marbella and 25 min from Malaga.