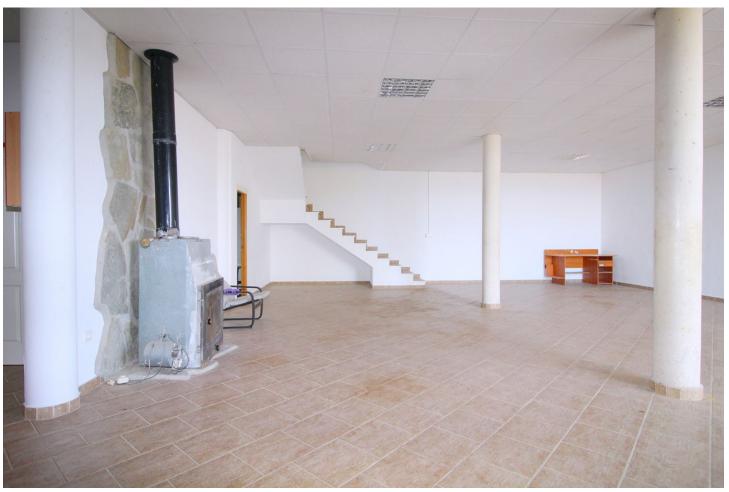

6575 m<sup>2</sup>

Stunning country house with wonderful views, with a profit of \$\[ \] 30,000 from the own avocado plantation, per year. The construction area of this house is 362m2 built, it has 158m2 basement, 90m2 loft and 114 m2 main floor. The distribution of the house is as follows, from the pool there is access to the enclosed porch with unobstructed views of the mountains and with a lot of privacy that gives access to a living room with fireplace and an open plan kitchen. From the living room there is access to the 3 bedrooms that have large wardrobes, an office and a bathroom with a large shower. The rooms are equipped with hot / cold air conditioning. In the living room there is a staircase that gives access to a loft that can be used both as children's bedrooms because it also has a bathroom with a shower and large closets or as a games room. From the living room, there is another staircase with access to the basement, where there is a room, a bathroom with shower, a storage room and a kitchen. From the pool there are stunning views to the mountains, an outdoor kitchen with a barbecue and a large table to join together with the family and enjoy the nature. In addition, there is a covered garage for 2 cars. The house was built in 2007, it has its own well, it is completely fenced and has easy access, it is located 3 min by car from Coin in a quiet area and only 25 min from Marbella and 25 min from Malaga.