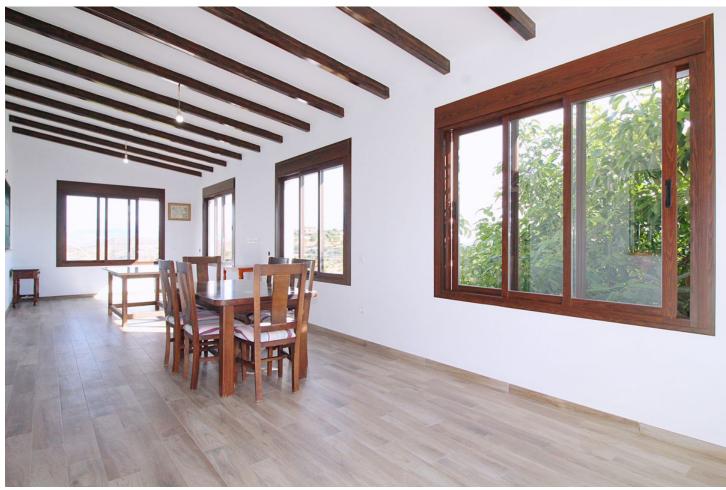

6575 m<sup>2</sup>

Stunning country house with wonderful views, with a profit of \$\[ \] 30,000 from the own avocado plantation, per year. The construction area of this house is 362m2 built, it has 158m2 basement, 90m2 loft and 114 m2 main floor. The distribution of the house is as follows, from the pool there is access to the enclosed porch with unobstructed views of the mountains and with a lot of privacy that gives access to a living room with fireplace and an open plan kitchen. From the living room there is access to the 3 bedrooms that have large wardrobes, an office and a bathroom with a large shower. The rooms are equipped with hot / cold air conditioning. In the living room there is a staircase that gives access to a loft that can be used both as children's bedrooms because it also has a bathroom with a shower and large closets or as a games room. From the living room, there is another staircase with access to the basement, where there is a room, a bathroom with shower, a storage room and a kitchen. From the pool there are stunning views to the mountains, an outdoor kitchen with a barbecue and a large table to join together with the family and enjoy the nature. In addition, there is a covered garage for 2 cars. The house was built in 2007, it has its own well, it is completely fenced and has easy access, it is located 3 min by car from Coin in a quiet area and only 25 min from Marbella and 25 min from Malaga.