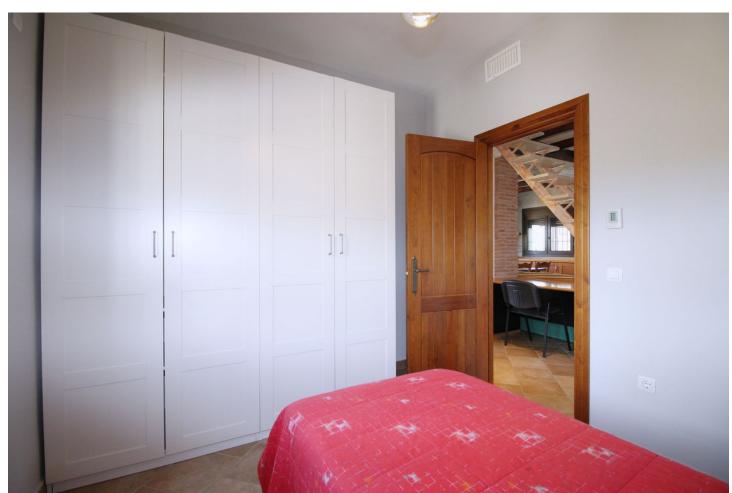

6575 m<sup>2</sup>

Stunning country house with wonderful views, with a profit of \$\[ \] 30,000 from the own avocado plantation, per year. The construction area of this house is 362m2 built, it has 158m2 basement, 90m2 loft and 114 m2 main floor. The distribution of the house is as follows, from the pool there is access to the enclosed porch with unobstructed views of the mountains and with a lot of privacy that gives access to a living room with fireplace and an open plan kitchen. From the living room there is access to the 3 bedrooms that have large wardrobes, an office and a bathroom with a large shower. The rooms are equipped with hot / cold air conditioning. In the living room there is a staircase that gives access to a loft that can be used both as children's bedrooms because it also has a bathroom with a shower and large closets or as a games room. From the living room, there is another staircase with access to the basement, where there is a room, a bathroom with shower, a storage room and a kitchen. From the pool there are stunning views to the mountains, an outdoor kitchen with a barbecue and a large table to join together with the family and enjoy the nature. In addition, there is a covered garage for 2 cars. The house was built in 2007, it has its own well, it is completely fenced and has easy access, it is located 3 min by car from Coin in a quiet area and only 25 min from Marbella and 25 min from Malaga.