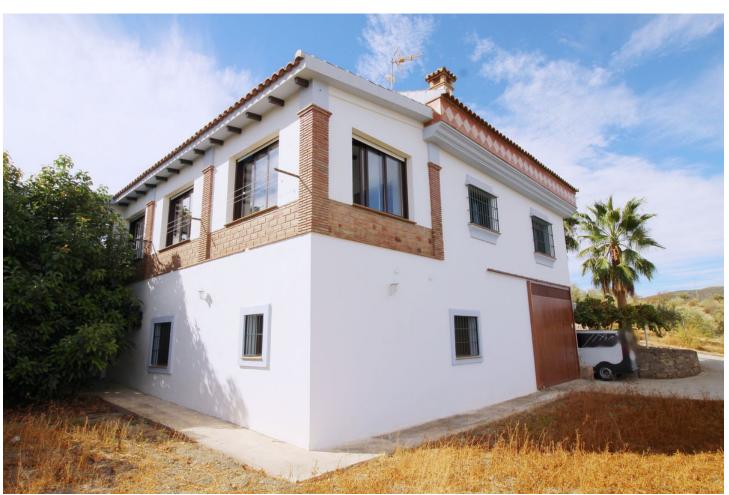

6575 m<sup>2</sup>

Stunning country house with wonderful views, with a profit of \$\[ \] 30,000 from the own avocado plantation, per year. The construction area of this house is 362m2 built, it has 158m2 basement, 90m2 loft and 114 m2 main floor. The distribution of the house is as follows, from the pool there is access to the enclosed porch with unobstructed views of the mountains and with a lot of privacy that gives access to a living room with fireplace and an open plan kitchen. From the living room there is access to the 3 bedrooms that have large wardrobes, an office and a bathroom with a large shower. The rooms are equipped with hot / cold air conditioning. In the living room there is a staircase that gives access to a loft that can be used both as children's bedrooms because it also has a bathroom with a shower and large closets or as a games room. From the living room, there is another staircase with access to the basement, where there is a room, a bathroom with shower, a storage room and a kitchen. From the pool there are stunning views to the mountains, an outdoor kitchen with a barbecue and a large table to join together with the family and enjoy the nature. In addition, there is a covered garage for 2 cars. The house was built in 2007, it has its own well, it is completely fenced and has easy access, it is located 3 min by car from Coin in a quiet area and only 25 min from Marbella and 25 min from Malaga.