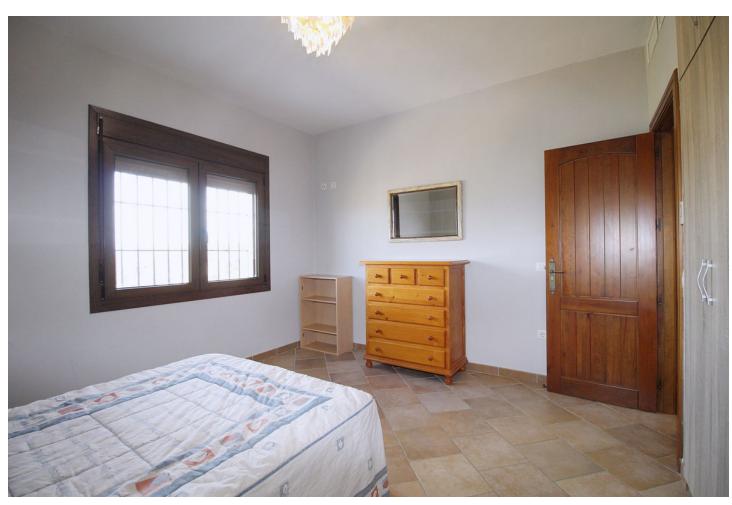

6575 m<sup>2</sup>

Stunning country house with wonderful views, with a profit of \$\[ \] 30,000 from the own avocado plantation, per year. The construction area of this house is 362m2 built, it has 158m2 basement, 90m2 loft and 114 m2 main floor. The distribution of the house is as follows, from the pool there is access to the enclosed porch with unobstructed views of the mountains and with a lot of privacy that gives access to a living room with fireplace and an open plan kitchen. From the living room there is access to the 3 bedrooms that have large wardrobes, an office and a bathroom with a large shower. The rooms are equipped with hot / cold air conditioning. In the living room there is a staircase that gives access to a loft that can be used both as children's bedrooms because it also has a bathroom with a shower and large closets or as a games room. From the living room, there is another staircase with access to the basement, where there is a room, a bathroom with shower, a storage room and a kitchen. From the pool there are stunning views to the mountains, an outdoor kitchen with a barbecue and a large table to join together with the family and enjoy the nature. In addition, there is a covered garage for 2 cars. The house was built in 2007, it has its own well, it is completely fenced and has easy access, it is located 3 min by car from Coin in a quiet area and only 25 min from Marbella and 25 min from Malaga.