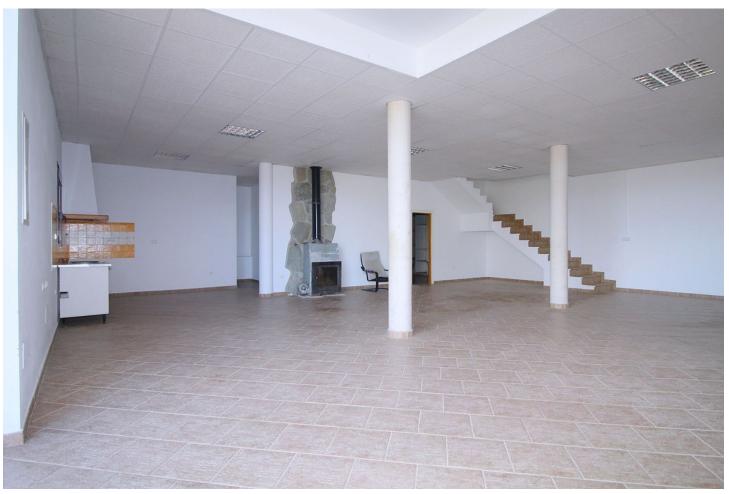

6575 m<sup>2</sup>

Stunning country house with wonderful views, with a profit of \$\[ \] 30,000 from the own avocado plantation, per year. The construction area of this house is 362m2 built, it has 158m2 basement, 90m2 loft and 114 m2 main floor. The distribution of the house is as follows, from the pool there is access to the enclosed porch with unobstructed views of the mountains and with a lot of privacy that gives access to a living room with fireplace and an open plan kitchen. From the living room there is access to the 3 bedrooms that have large wardrobes, an office and a bathroom with a large shower. The rooms are equipped with hot / cold air conditioning. In the living room there is a staircase that gives access to a loft that can be used both as children's bedrooms because it also has a bathroom with a shower and large closets or as a games room. From the living room, there is another staircase with access to the basement, where there is a room, a bathroom with shower, a storage room and a kitchen. From the pool there are stunning views to the mountains, an outdoor kitchen with a barbecue and a large table to join together with the family and enjoy the nature. In addition, there is a covered garage for 2 cars. The house was built in 2007, it has its own well, it is completely fenced and has easy access, it is located 3 min by car from Coin in a quiet area and only 25 min from Marbella and 25 min from Malaga.