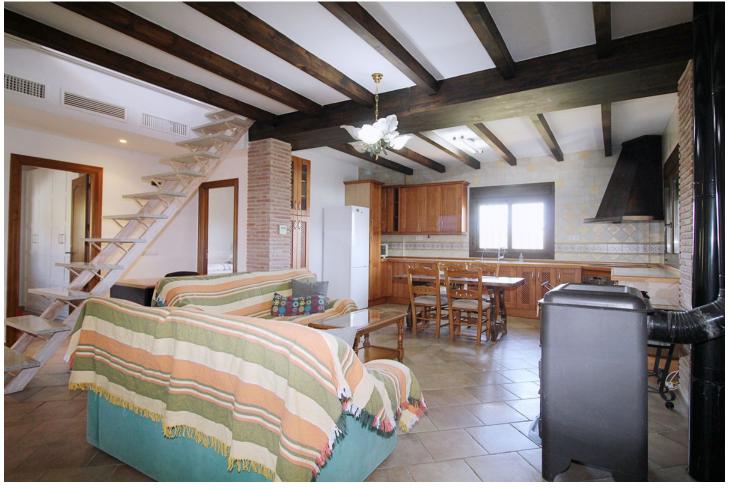

6575 m<sup>2</sup>

Stunning country house with wonderful views, with a profit of \$\[ \] 30,000 from the own avocado plantation, per year. The construction area of this house is 362m2 built, it has 158m2 basement, 90m2 loft and 114 m2 main floor. The distribution of the house is as follows, from the pool there is access to the enclosed porch with unobstructed views of the mountains and with a lot of privacy that gives access to a living room with fireplace and an open plan kitchen. From the living room there is access to the 3 bedrooms that have large wardrobes, an office and a bathroom with a large shower. The rooms are equipped with hot / cold air conditioning. In the living room there is a staircase that gives access to a loft that can be used both as children's bedrooms because it also has a bathroom with a shower and large closets or as a games room. From the living room, there is another staircase with access to the basement, where there is a room, a bathroom with shower, a storage room and a kitchen. From the pool there are stunning views to the mountains, an outdoor kitchen with a barbecue and a large table to join together with the family and enjoy the nature. In addition, there is a covered garage for 2 cars. The house was built in 2007, it has its own well, it is completely fenced and has easy access, it is located 3 min by car from Coin in a quiet area and only 25 min from Marbella and 25 min from Malaga.