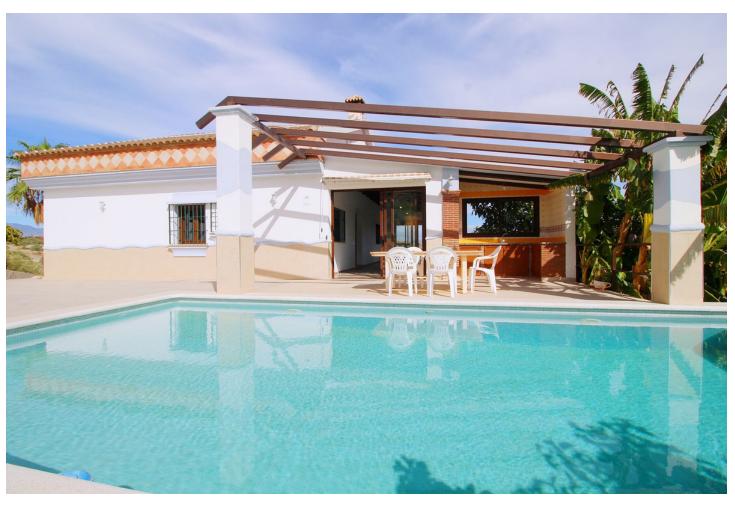

6575 m<sup>2</sup>

Stunning country house with wonderful views, with a profit of \$\[ \] 30,000 from the own avocado plantation, per year. The construction area of this house is 362m2 built, it has 158m2 basement, 90m2 loft and 114 m2 main floor. The distribution of the house is as follows, from the pool there is access to the enclosed porch with unobstructed views of the mountains and with a lot of privacy that gives access to a living room with fireplace and an open plan kitchen. From the living room there is access to the 3 bedrooms that have large wardrobes, an office and a bathroom with a large shower. The rooms are equipped with hot / cold air conditioning. In the living room there is a staircase that gives access to a loft that can be used both as children's bedrooms because it also has a bathroom with a shower and large closets or as a games room. From the living room, there is another staircase with access to the basement, where there is a room, a bathroom with shower, a storage room and a kitchen. From the pool there are stunning views to the mountains, an outdoor kitchen with a barbecue and a large table to join together with the family and enjoy the nature. In addition, there is a covered garage for 2 cars. The house was built in 2007, it has its own well, it is completely fenced and has easy access, it is located 3 min by car from Coin in a quiet area and only 25 min from Marbella and 25 min from Malaga.