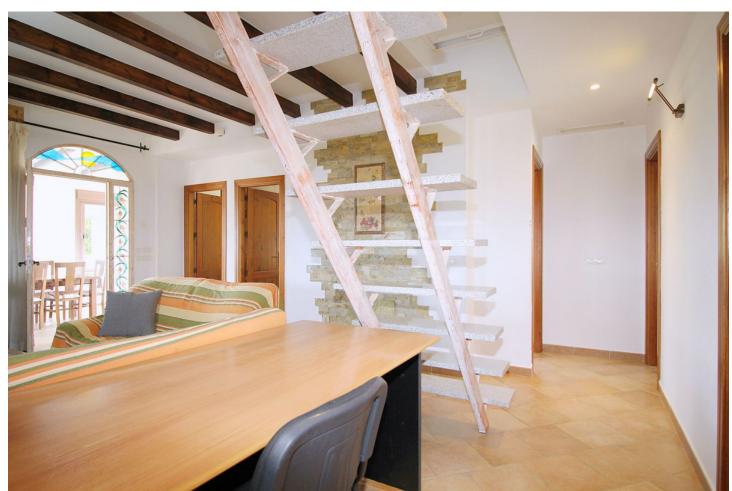

6575 m<sup>2</sup>

Stunning country house with wonderful views, with a profit of \$\[ \] 30,000 from the own avocado plantation, per year. The construction area of this house is 362m2 built, it has 158m2 basement, 90m2 loft and 114 m2 main floor. The distribution of the house is as follows, from the pool there is access to the enclosed porch with unobstructed views of the mountains and with a lot of privacy that gives access to a living room with fireplace and an open plan kitchen. From the living room there is access to the 3 bedrooms that have large wardrobes, an office and a bathroom with a large shower. The rooms are equipped with hot / cold air conditioning. In the living room there is a staircase that gives access to a loft that can be used both as children's bedrooms because it also has a bathroom with a shower and large closets or as a games room. From the living room, there is another staircase with access to the basement, where there is a room, a bathroom with shower, a storage room and a kitchen. From the pool there are stunning views to the mountains, an outdoor kitchen with a barbecue and a large table to join together with the family and enjoy the nature. In addition, there is a covered garage for 2 cars. The house was built in 2007, it has its own well, it is completely fenced and has easy access, it is located 3 min by car from Coin in a quiet area and only 25 min from Marbella and 25 min from Malaga.