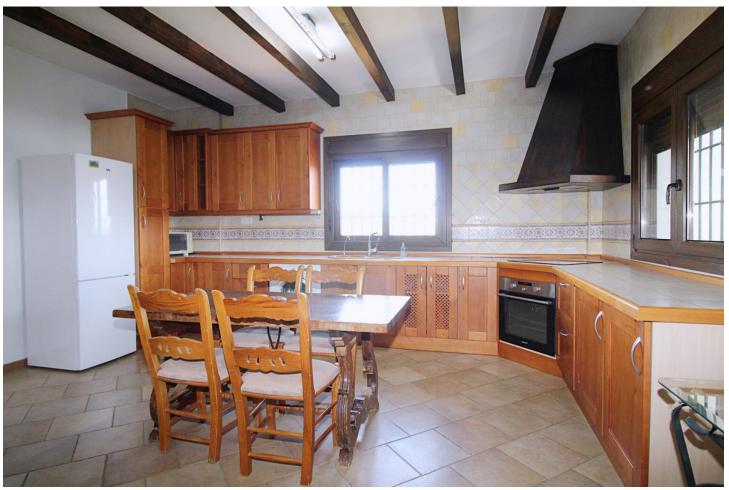

6575 m<sup>2</sup>

Stunning country house with wonderful views, with a profit of \$\[ \] 30,000 from the own avocado plantation, per year. The construction area of this house is 362m2 built, it has 158m2 basement, 90m2 loft and 114 m2 main floor. The distribution of the house is as follows, from the pool there is access to the enclosed porch with unobstructed views of the mountains and with a lot of privacy that gives access to a living room with fireplace and an open plan kitchen. From the living room there is access to the 3 bedrooms that have large wardrobes, an office and a bathroom with a large shower. The rooms are equipped with hot / cold air conditioning. In the living room there is a staircase that gives access to a loft that can be used both as children's bedrooms because it also has a bathroom with a shower and large closets or as a games room. From the living room, there is another staircase with access to the basement, where there is a room, a bathroom with shower, a storage room and a kitchen. From the pool there are stunning views to the mountains, an outdoor kitchen with a barbecue and a large table to join together with the family and enjoy the nature. In addition, there is a covered garage for 2 cars. The house was built in 2007, it has its own well, it is completely fenced and has easy access, it is located 3 min by car from Coin in a quiet area and only 25 min from Marbella and 25 min from Malaga.