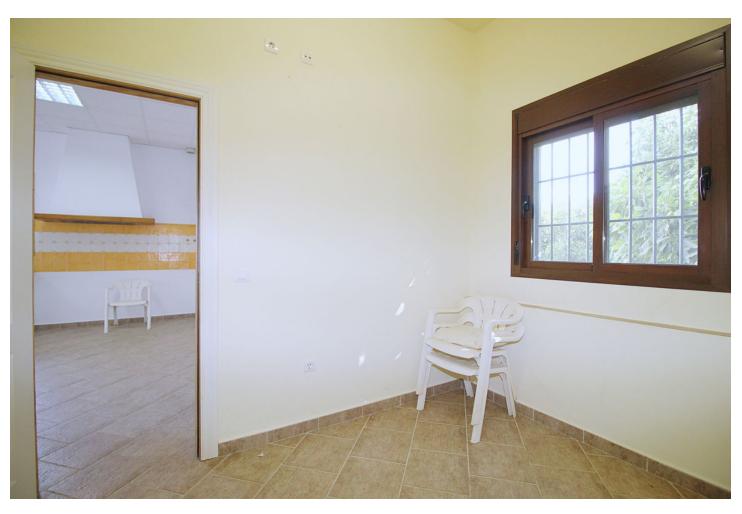

6575 m<sup>2</sup>

Stunning country house with wonderful views, with a profit of \$\[ \] 30,000 from the own avocado plantation, per year. The construction area of this house is 362m2 built, it has 158m2 basement, 90m2 loft and 114 m2 main floor. The distribution of the house is as follows, from the pool there is access to the enclosed porch with unobstructed views of the mountains and with a lot of privacy that gives access to a living room with fireplace and an open plan kitchen. From the living room there is access to the 3 bedrooms that have large wardrobes, an office and a bathroom with a large shower. The rooms are equipped with hot / cold air conditioning. In the living room there is a staircase that gives access to a loft that can be used both as children's bedrooms because it also has a bathroom with a shower and large closets or as a games room. From the living room, there is another staircase with access to the basement, where there is a room, a bathroom with shower, a storage room and a kitchen. From the pool there are stunning views to the mountains, an outdoor kitchen with a barbecue and a large table to join together with the family and enjoy the nature. In addition, there is a covered garage for 2 cars. The house was built in 2007, it has its own well, it is completely fenced and has easy access, it is located 3 min by car from Coin in a quiet area and only 25 min from Marbella and 25 min from Malaga.