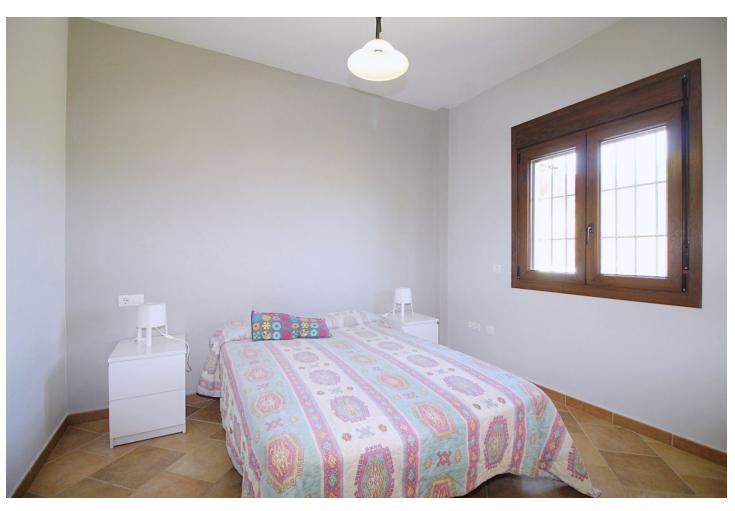

6575 m<sup>2</sup>

Stunning country house with wonderful views, with a profit of \$\[ \] 30,000 from the own avocado plantation, per year. The construction area of this house is 362m2 built, it has 158m2 basement, 90m2 loft and 114 m2 main floor. The distribution of the house is as follows, from the pool there is access to the enclosed porch with unobstructed views of the mountains and with a lot of privacy that gives access to a living room with fireplace and an open plan kitchen. From the living room there is access to the 3 bedrooms that have large wardrobes, an office and a bathroom with a large shower. The rooms are equipped with hot / cold air conditioning. In the living room there is a staircase that gives access to a loft that can be used both as children's bedrooms because it also has a bathroom with a shower and large closets or as a games room. From the living room, there is another staircase with access to the basement, where there is a room, a bathroom with shower, a storage room and a kitchen. From the pool there are stunning views to the mountains, an outdoor kitchen with a barbecue and a large table to join together with the family and enjoy the nature. In addition, there is a covered garage for 2 cars. The house was built in 2007, it has its own well, it is completely fenced and has easy access, it is located 3 min by car from Coin in a quiet area and only 25 min from Marbella and 25 min from Malaga.