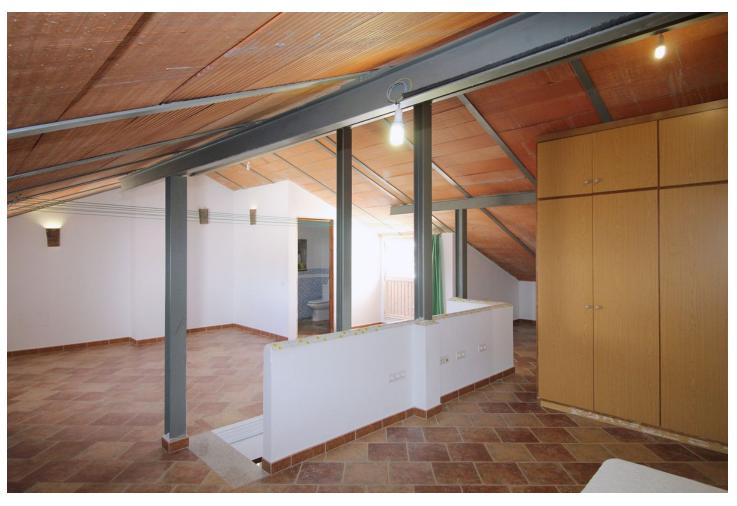

6575 m<sup>2</sup>

Stunning country house with wonderful views, with a profit of \$\[ \] 30,000 from the own avocado plantation, per year. The construction area of this house is 362m2 built, it has 158m2 basement, 90m2 loft and 114 m2 main floor. The distribution of the house is as follows, from the pool there is access to the enclosed porch with unobstructed views of the mountains and with a lot of privacy that gives access to a living room with fireplace and an open plan kitchen. From the living room there is access to the 3 bedrooms that have large wardrobes, an office and a bathroom with a large shower. The rooms are equipped with hot / cold air conditioning. In the living room there is a staircase that gives access to a loft that can be used both as children's bedrooms because it also has a bathroom with a shower and large closets or as a games room. From the living room, there is another staircase with access to the basement, where there is a room, a bathroom with shower, a storage room and a kitchen. From the pool there are stunning views to the mountains, an outdoor kitchen with a barbecue and a large table to join together with the family and enjoy the nature. In addition, there is a covered garage for 2 cars. The house was built in 2007, it has its own well, it is completely fenced and has easy access, it is located 3 min by car from Coin in a quiet area and only 25 min from Marbella and 25 min from Malaga.