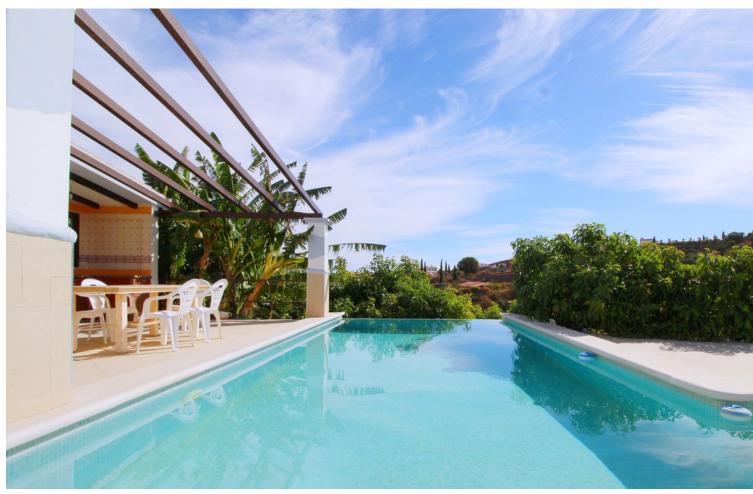

6575 m<sup>2</sup>

Stunning country house with wonderful views, with a profit of \$\[ \] 30,000 from the own avocado plantation, per year. The construction area of this house is 362m2 built, it has 158m2 basement, 90m2 loft and 114 m2 main floor. The distribution of the house is as follows, from the pool there is access to the enclosed porch with unobstructed views of the mountains and with a lot of privacy that gives access to a living room with fireplace and an open plan kitchen. From the living room there is access to the 3 bedrooms that have large wardrobes, an office and a bathroom with a large shower. The rooms are equipped with hot / cold air conditioning. In the living room there is a staircase that gives access to a loft that can be used both as children's bedrooms because it also has a bathroom with a shower and large closets or as a games room. From the living room, there is another staircase with access to the basement, where there is a room, a bathroom with shower, a storage room and a kitchen. From the pool there are stunning views to the mountains, an outdoor kitchen with a barbecue and a large table to join together with the family and enjoy the nature. In addition, there is a covered garage for 2 cars. The house was built in 2007, it has its own well, it is completely fenced and has easy access, it is located 3 min by car from Coin in a quiet area and only 25 min from Marbella and 25 min from Malaga.