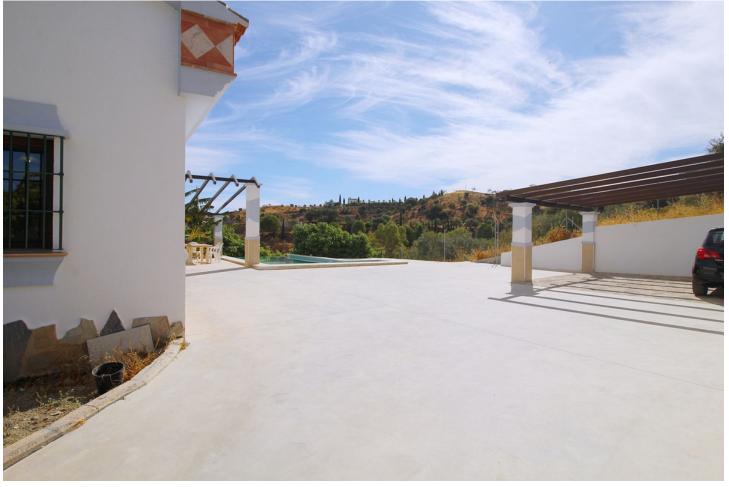

6575 m<sup>2</sup>

Stunning country house with wonderful views, with a profit of \$\[ \] 30,000 from the own avocado plantation, per year. The construction area of this house is 362m2 built, it has 158m2 basement, 90m2 loft and 114 m2 main floor. The distribution of the house is as follows, from the pool there is access to the enclosed porch with unobstructed views of the mountains and with a lot of privacy that gives access to a living room with fireplace and an open plan kitchen. From the living room there is access to the 3 bedrooms that have large wardrobes, an office and a bathroom with a large shower. The rooms are equipped with hot / cold air conditioning. In the living room there is a staircase that gives access to a loft that can be used both as children's bedrooms because it also has a bathroom with a shower and large closets or as a games room. From the living room, there is another staircase with access to the basement, where there is a room, a bathroom with shower, a storage room and a kitchen. From the pool there are stunning views to the mountains, an outdoor kitchen with a barbecue and a large table to join together with the family and enjoy the nature. In addition, there is a covered garage for 2 cars. The house was built in 2007, it has its own well, it is completely fenced and has easy access, it is located 3 min by car from Coin in a quiet area and only 25 min from Marbella and 25 min from Malaga.