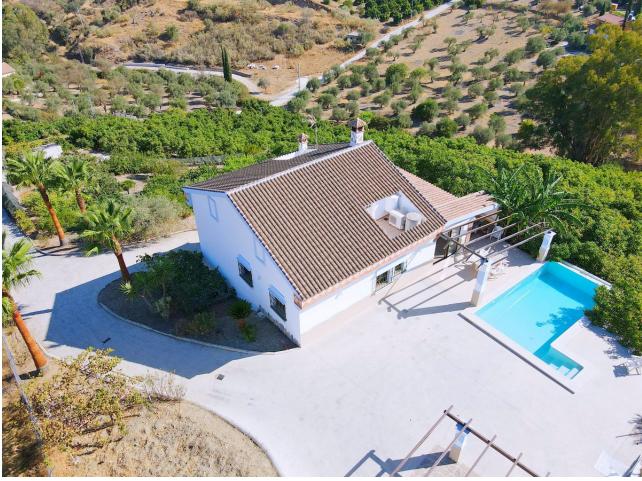

6575 m<sup>2</sup>

Stunning country house with wonderful views, with a profit of \$\[ \] 30,000 from the own avocado plantation, per year. The construction area of this house is 362m2 built, it has 158m2 basement, 90m2 loft and 114 m2 main floor. The distribution of the house is as follows, from the pool there is access to the enclosed porch with unobstructed views of the mountains and with a lot of privacy that gives access to a living room with fireplace and an open plan kitchen. From the living room there is access to the 3 bedrooms that have large wardrobes, an office and a bathroom with a large shower. The rooms are equipped with hot / cold air conditioning. In the living room there is a staircase that gives access to a loft that can be used both as children's bedrooms because it also has a bathroom with a shower and large closets or as a games room. From the living room, there is another staircase with access to the basement, where there is a room, a bathroom with shower, a storage room and a kitchen. From the pool there are stunning views to the mountains, an outdoor kitchen with a barbecue and a large table to join together with the family and enjoy the nature. In addition, there is a covered garage for 2 cars. The house was built in 2007, it has its own well, it is completely fenced and has easy access, it is located 3 min by car from Coin in a quiet area and only 25 min from Marbella and 25 min from Malaga.