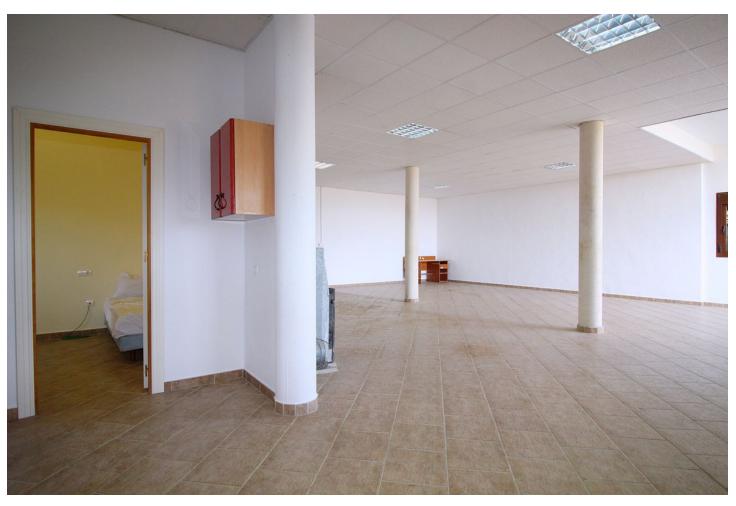

6575 m<sup>2</sup>

Stunning country house with wonderful views, with a profit of \$\[ \] 30,000 from the own avocado plantation, per year. The construction area of this house is 362m2 built, it has 158m2 basement, 90m2 loft and 114 m2 main floor. The distribution of the house is as follows, from the pool there is access to the enclosed porch with unobstructed views of the mountains and with a lot of privacy that gives access to a living room with fireplace and an open plan kitchen. From the living room there is access to the 3 bedrooms that have large wardrobes, an office and a bathroom with a large shower. The rooms are equipped with hot / cold air conditioning. In the living room there is a staircase that gives access to a loft that can be used both as children's bedrooms because it also has a bathroom with a shower and large closets or as a games room. From the living room, there is another staircase with access to the basement, where there is a room, a bathroom with shower, a storage room and a kitchen. From the pool there are stunning views to the mountains, an outdoor kitchen with a barbecue and a large table to join together with the family and enjoy the nature. In addition, there is a covered garage for 2 cars. The house was built in 2007, it has its own well, it is completely fenced and has easy access, it is located 3 min by car from Coin in a quiet area and only 25 min from Marbella and 25 min from Malaga.