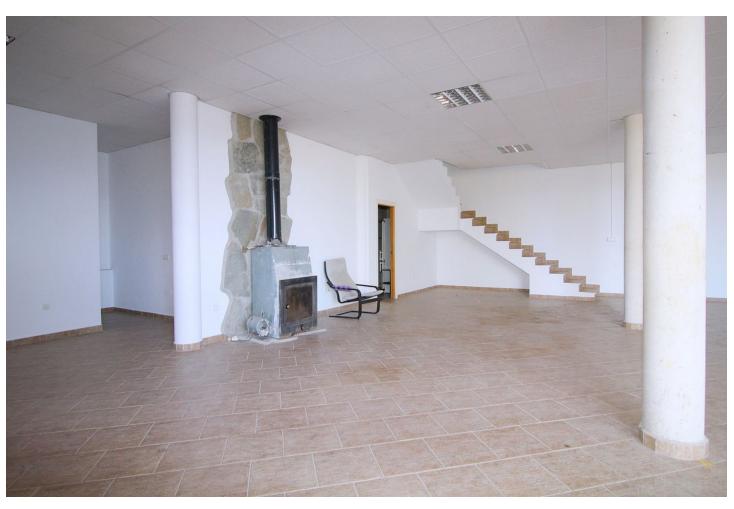

6575 m<sup>2</sup>

Stunning country house with wonderful views, with a profit of \$\[ \] 30,000 from the own avocado plantation, per year. The construction area of this house is 362m2 built, it has 158m2 basement, 90m2 loft and 114 m2 main floor. The distribution of the house is as follows, from the pool there is access to the enclosed porch with unobstructed views of the mountains and with a lot of privacy that gives access to a living room with fireplace and an open plan kitchen. From the living room there is access to the 3 bedrooms that have large wardrobes, an office and a bathroom with a large shower. The rooms are equipped with hot / cold air conditioning. In the living room there is a staircase that gives access to a loft that can be used both as children's bedrooms because it also has a bathroom with a shower and large closets or as a games room. From the living room, there is another staircase with access to the basement, where there is a room, a bathroom with shower, a storage room and a kitchen. From the pool there are stunning views to the mountains, an outdoor kitchen with a barbecue and a large table to join together with the family and enjoy the nature. In addition, there is a covered garage for 2 cars. The house was built in 2007, it has its own well, it is completely fenced and has easy access, it is located 3 min by car from Coin in a quiet area and only 25 min from Marbella and 25 min from Malaga.