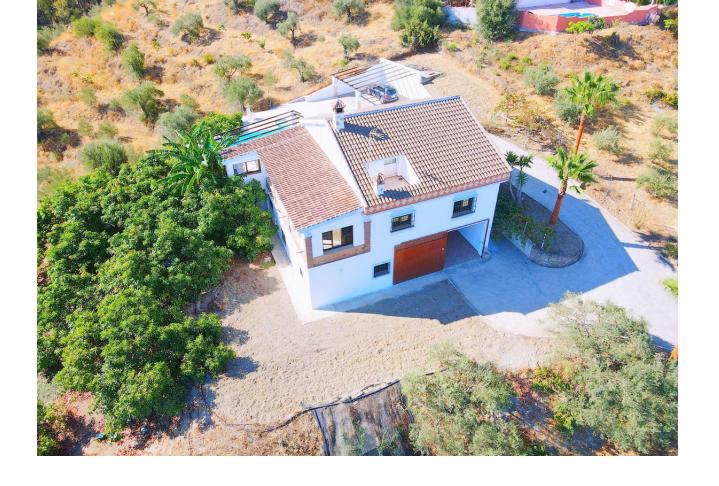

6575 m<sup>2</sup>

Stunning country house with wonderful views, with a profit of \$\[ \] 30,000 from the own avocado plantation, per year. The construction area of this house is 362m2 built, it has 158m2 basement, 90m2 loft and 114 m2 main floor. The distribution of the house is as follows, from the pool there is access to the enclosed porch with unobstructed views of the mountains and with a lot of privacy that gives access to a living room with fireplace and an open plan kitchen. From the living room there is access to the 3 bedrooms that have large wardrobes, an office and a bathroom with a large shower. The rooms are equipped with hot / cold air conditioning. In the living room there is a staircase that gives access to a loft that can be used both as children's bedrooms because it also has a bathroom with a shower and large closets or as a games room. From the living room, there is another staircase with access to the basement, where there is a room, a bathroom with shower, a storage room and a kitchen. From the pool there are stunning views to the mountains, an outdoor kitchen with a barbecue and a large table to join together with the family and enjoy the nature. In addition, there is a covered garage for 2 cars. The house was built in 2007, it has its own well, it is completely fenced and has easy access, it is located 3 min by car from Coin in a quiet area and only 25 min from Marbella and 25 min from Malaga.