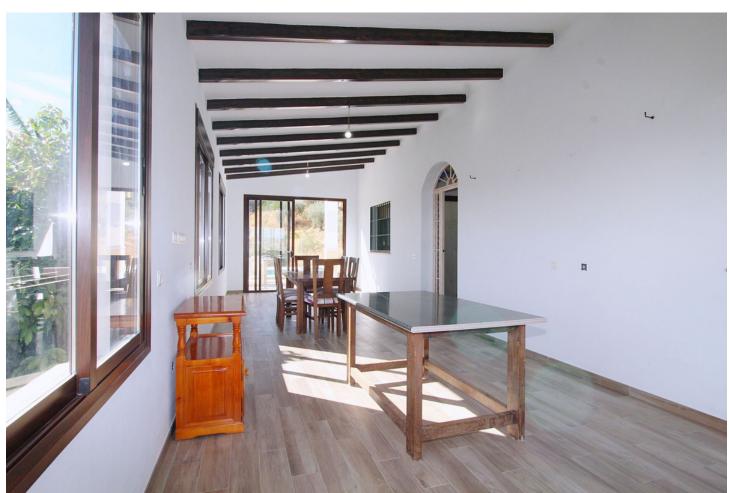

6575 m<sup>2</sup>

Stunning country house with wonderful views, with a profit of \$\[ \] 30,000 from the own avocado plantation, per year. The construction area of this house is 362m2 built, it has 158m2 basement, 90m2 loft and 114 m2 main floor. The distribution of the house is as follows, from the pool there is access to the enclosed porch with unobstructed views of the mountains and with a lot of privacy that gives access to a living room with fireplace and an open plan kitchen. From the living room there is access to the 3 bedrooms that have large wardrobes, an office and a bathroom with a large shower. The rooms are equipped with hot / cold air conditioning. In the living room there is a staircase that gives access to a loft that can be used both as children's bedrooms because it also has a bathroom with a shower and large closets or as a games room. From the living room, there is another staircase with access to the basement, where there is a room, a bathroom with shower, a storage room and a kitchen. From the pool there are stunning views to the mountains, an outdoor kitchen with a barbecue and a large table to join together with the family and enjoy the nature. In addition, there is a covered garage for 2 cars. The house was built in 2007, it has its own well, it is completely fenced and has easy access, it is located 3 min by car from Coin in a quiet area and only 25 min from Marbella and 25 min from Malaga.