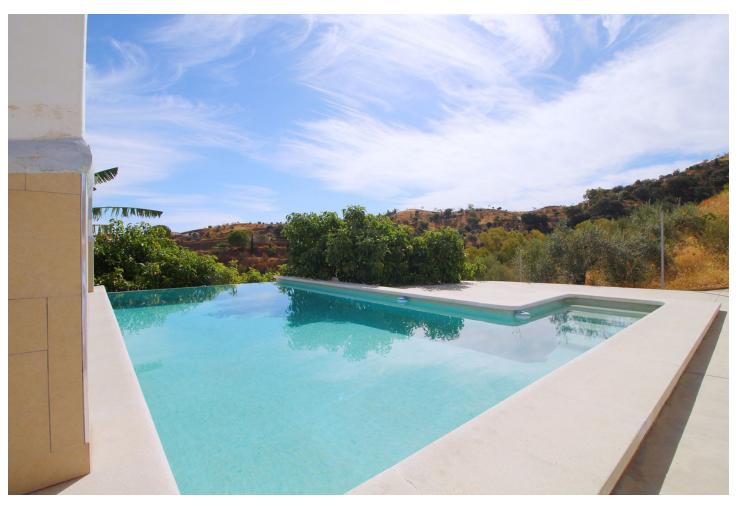

6575 m<sup>2</sup>

Stunning country house with wonderful views, with a profit of \$\[ \] 30,000 from the own avocado plantation, per year. The construction area of this house is 362m2 built, it has 158m2 basement, 90m2 loft and 114 m2 main floor. The distribution of the house is as follows, from the pool there is access to the enclosed porch with unobstructed views of the mountains and with a lot of privacy that gives access to a living room with fireplace and an open plan kitchen. From the living room there is access to the 3 bedrooms that have large wardrobes, an office and a bathroom with a large shower. The rooms are equipped with hot / cold air conditioning. In the living room there is a staircase that gives access to a loft that can be used both as children's bedrooms because it also has a bathroom with a shower and large closets or as a games room. From the living room, there is another staircase with access to the basement, where there is a room, a bathroom with shower, a storage room and a kitchen. From the pool there are stunning views to the mountains, an outdoor kitchen with a barbecue and a large table to join together with the family and enjoy the nature. In addition, there is a covered garage for 2 cars. The house was built in 2007, it has its own well, it is completely fenced and has easy access, it is located 3 min by car from Coin in a quiet area and only 25 min from Marbella and 25 min from Malaga.