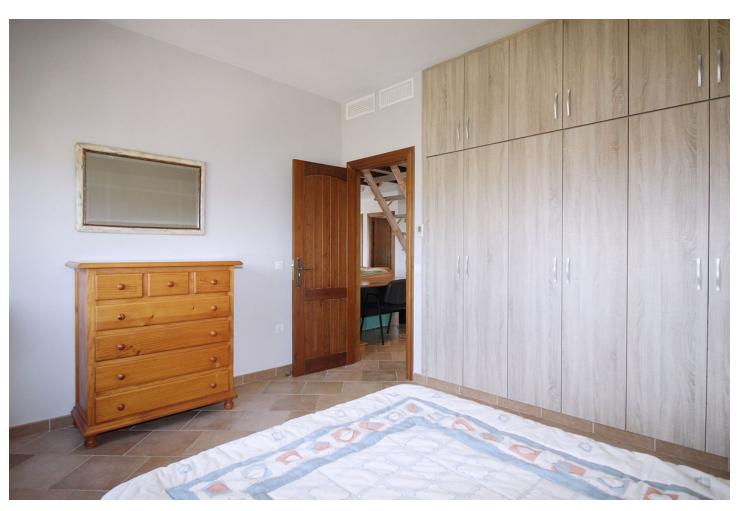

6575 m<sup>2</sup>

Stunning country house with wonderful views, with a profit of \$\[ \] 30,000 from the own avocado plantation, per year. The construction area of this house is 362m2 built, it has 158m2 basement, 90m2 loft and 114 m2 main floor. The distribution of the house is as follows, from the pool there is access to the enclosed porch with unobstructed views of the mountains and with a lot of privacy that gives access to a living room with fireplace and an open plan kitchen. From the living room there is access to the 3 bedrooms that have large wardrobes, an office and a bathroom with a large shower. The rooms are equipped with hot / cold air conditioning. In the living room there is a staircase that gives access to a loft that can be used both as children's bedrooms because it also has a bathroom with a shower and large closets or as a games room. From the living room, there is another staircase with access to the basement, where there is a room, a bathroom with shower, a storage room and a kitchen. From the pool there are stunning views to the mountains, an outdoor kitchen with a barbecue and a large table to join together with the family and enjoy the nature. In addition, there is a covered garage for 2 cars. The house was built in 2007, it has its own well, it is completely fenced and has easy access, it is located 3 min by car from Coin in a quiet area and only 25 min from Marbella and 25 min from Malaga.