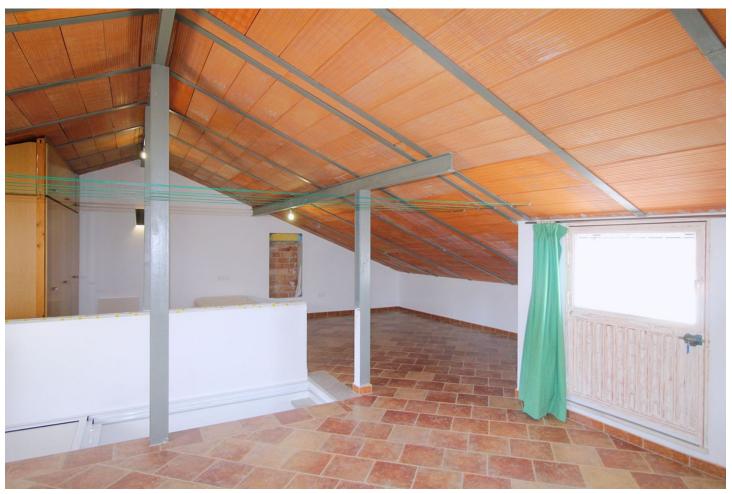

6575 m<sup>2</sup>

Stunning country house with wonderful views, with a profit of \$\[ \] 30,000 from the own avocado plantation, per year. The construction area of this house is 362m2 built, it has 158m2 basement, 90m2 loft and 114 m2 main floor. The distribution of the house is as follows, from the pool there is access to the enclosed porch with unobstructed views of the mountains and with a lot of privacy that gives access to a living room with fireplace and an open plan kitchen. From the living room there is access to the 3 bedrooms that have large wardrobes, an office and a bathroom with a large shower. The rooms are equipped with hot / cold air conditioning. In the living room there is a staircase that gives access to a loft that can be used both as children's bedrooms because it also has a bathroom with a shower and large closets or as a games room. From the living room, there is another staircase with access to the basement, where there is a room, a bathroom with shower, a storage room and a kitchen. From the pool there are stunning views to the mountains, an outdoor kitchen with a barbecue and a large table to join together with the family and enjoy the nature. In addition, there is a covered garage for 2 cars. The house was built in 2007, it has its own well, it is completely fenced and has easy access, it is located 3 min by car from Coin in a quiet area and only 25 min from Marbella and 25 min from Malaga.