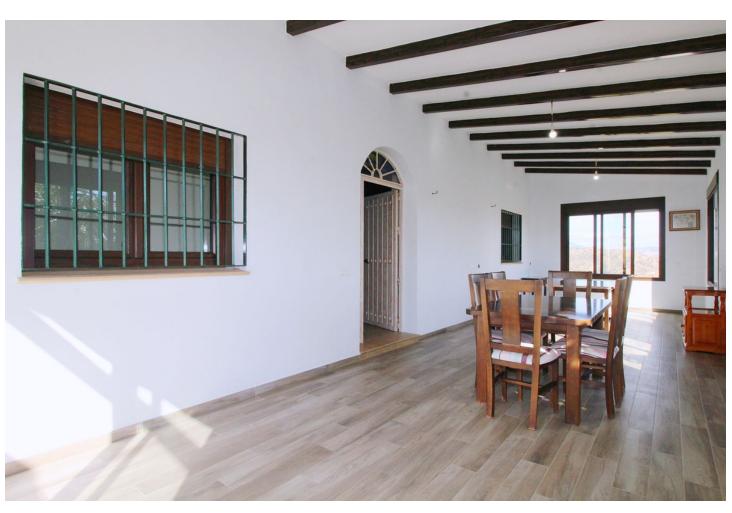

6575 m<sup>2</sup>

Stunning country house with wonderful views, with a profit of \$\[ \] 30,000 from the own avocado plantation, per year. The construction area of this house is 362m2 built, it has 158m2 basement, 90m2 loft and 114 m2 main floor. The distribution of the house is as follows, from the pool there is access to the enclosed porch with unobstructed views of the mountains and with a lot of privacy that gives access to a living room with fireplace and an open plan kitchen. From the living room there is access to the 3 bedrooms that have large wardrobes, an office and a bathroom with a large shower. The rooms are equipped with hot / cold air conditioning. In the living room there is a staircase that gives access to a loft that can be used both as children's bedrooms because it also has a bathroom with a shower and large closets or as a games room. From the living room, there is another staircase with access to the basement, where there is a room, a bathroom with shower, a storage room and a kitchen. From the pool there are stunning views to the mountains, an outdoor kitchen with a barbecue and a large table to join together with the family and enjoy the nature. In addition, there is a covered garage for 2 cars. The house was built in 2007, it has its own well, it is completely fenced and has easy access, it is located 3 min by car from Coin in a quiet area and only 25 min from Marbella and 25 min from Malaga.