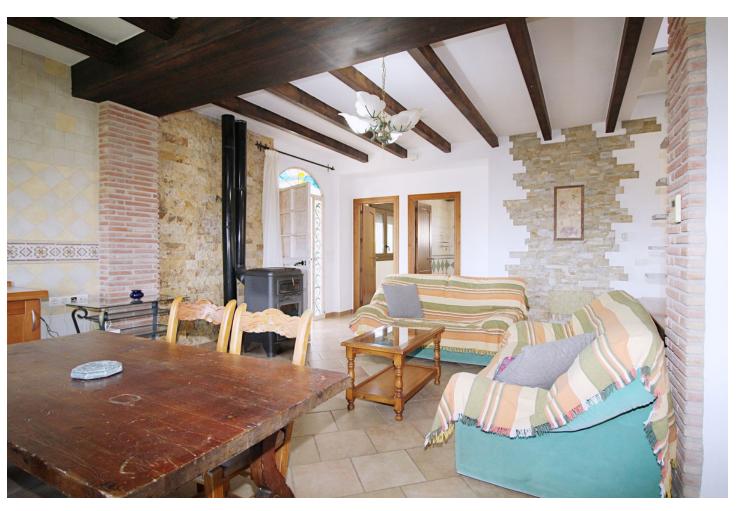

6575 m<sup>2</sup>

Stunning country house with wonderful views, with a profit of \$\[ \] 30,000 from the own avocado plantation, per year. The construction area of this house is 362m2 built, it has 158m2 basement, 90m2 loft and 114 m2 main floor. The distribution of the house is as follows, from the pool there is access to the enclosed porch with unobstructed views of the mountains and with a lot of privacy that gives access to a living room with fireplace and an open plan kitchen. From the living room there is access to the 3 bedrooms that have large wardrobes, an office and a bathroom with a large shower. The rooms are equipped with hot / cold air conditioning. In the living room there is a staircase that gives access to a loft that can be used both as children's bedrooms because it also has a bathroom with a shower and large closets or as a games room. From the living room, there is another staircase with access to the basement, where there is a room, a bathroom with shower, a storage room and a kitchen. From the pool there are stunning views to the mountains, an outdoor kitchen with a barbecue and a large table to join together with the family and enjoy the nature. In addition, there is a covered garage for 2 cars. The house was built in 2007, it has its own well, it is completely fenced and has easy access, it is located 3 min by car from Coin in a quiet area and only 25 min from Marbella and 25 min from Malaga.