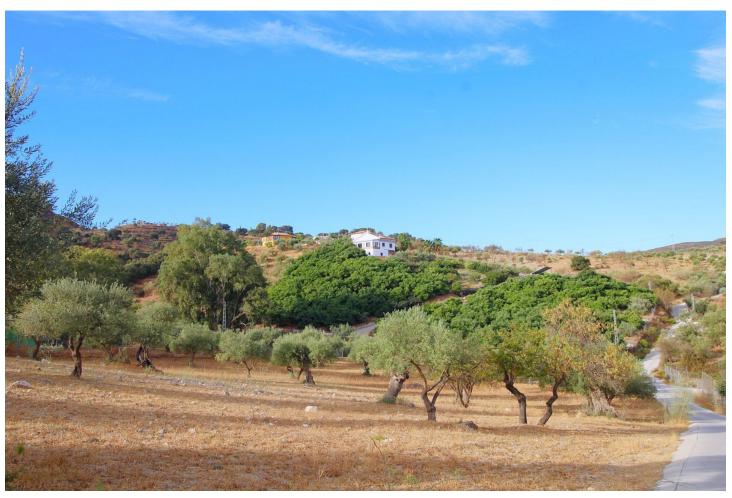

6575 m<sup>2</sup>

Stunning country house with wonderful views, with a profit of \$\[ \] 30,000 from the own avocado plantation, per year. The construction area of this house is 362m2 built, it has 158m2 basement, 90m2 loft and 114 m2 main floor. The distribution of the house is as follows, from the pool there is access to the enclosed porch with unobstructed views of the mountains and with a lot of privacy that gives access to a living room with fireplace and an open plan kitchen. From the living room there is access to the 3 bedrooms that have large wardrobes, an office and a bathroom with a large shower. The rooms are equipped with hot / cold air conditioning. In the living room there is a staircase that gives access to a loft that can be used both as children's bedrooms because it also has a bathroom with a shower and large closets or as a games room. From the living room, there is another staircase with access to the basement, where there is a room, a bathroom with shower, a storage room and a kitchen. From the pool there are stunning views to the mountains, an outdoor kitchen with a barbecue and a large table to join together with the family and enjoy the nature. In addition, there is a covered garage for 2 cars. The house was built in 2007, it has its own well, it is completely fenced and has easy access, it is located 3 min by car from Coin in a quiet area and only 25 min from Marbella and 25 min from Malaga.