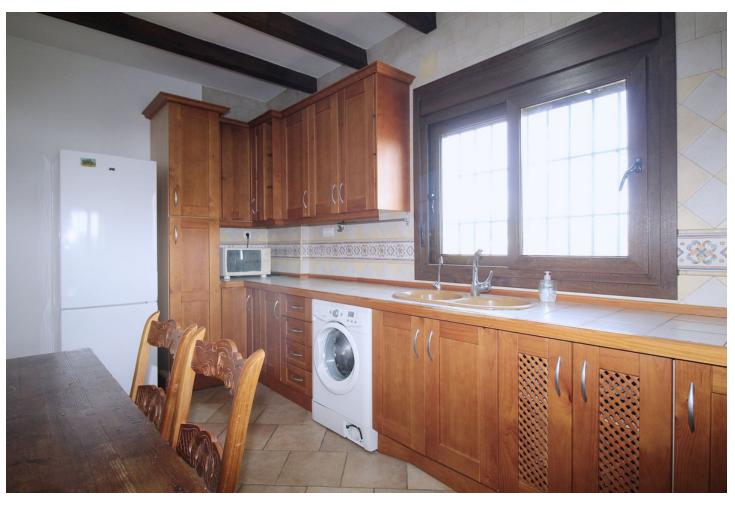

6575 m<sup>2</sup>

Stunning country house with wonderful views, with a profit of \$\[ \] 30,000 from the own avocado plantation, per year. The construction area of this house is 362m2 built, it has 158m2 basement, 90m2 loft and 114 m2 main floor. The distribution of the house is as follows, from the pool there is access to the enclosed porch with unobstructed views of the mountains and with a lot of privacy that gives access to a living room with fireplace and an open plan kitchen. From the living room there is access to the 3 bedrooms that have large wardrobes, an office and a bathroom with a large shower. The rooms are equipped with hot / cold air conditioning. In the living room there is a staircase that gives access to a loft that can be used both as children's bedrooms because it also has a bathroom with a shower and large closets or as a games room. From the living room, there is another staircase with access to the basement, where there is a room, a bathroom with shower, a storage room and a kitchen. From the pool there are stunning views to the mountains, an outdoor kitchen with a barbecue and a large table to join together with the family and enjoy the nature. In addition, there is a covered garage for 2 cars. The house was built in 2007, it has its own well, it is completely fenced and has easy access, it is located 3 min by car from Coin in a quiet area and only 25 min from Marbella and 25 min from Malaga.