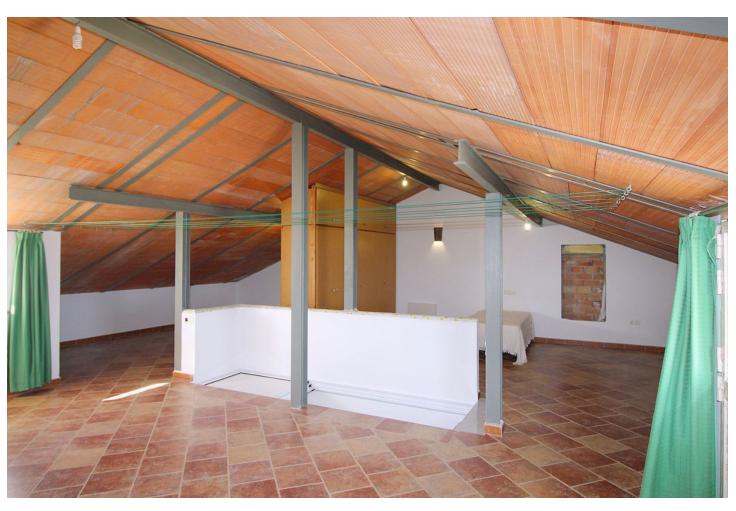

6575 m<sup>2</sup>

Stunning country house with wonderful views, with a profit of \$\[ \] 30,000 from the own avocado plantation, per year. The construction area of this house is 362m2 built, it has 158m2 basement, 90m2 loft and 114 m2 main floor. The distribution of the house is as follows, from the pool there is access to the enclosed porch with unobstructed views of the mountains and with a lot of privacy that gives access to a living room with fireplace and an open plan kitchen. From the living room there is access to the 3 bedrooms that have large wardrobes, an office and a bathroom with a large shower. The rooms are equipped with hot / cold air conditioning. In the living room there is a staircase that gives access to a loft that can be used both as children's bedrooms because it also has a bathroom with a shower and large closets or as a games room. From the living room, there is another staircase with access to the basement, where there is a room, a bathroom with shower, a storage room and a kitchen. From the pool there are stunning views to the mountains, an outdoor kitchen with a barbecue and a large table to join together with the family and enjoy the nature. In addition, there is a covered garage for 2 cars. The house was built in 2007, it has its own well, it is completely fenced and has easy access, it is located 3 min by car from Coin in a quiet area and only 25 min from Marbella and 25 min from Malaga.