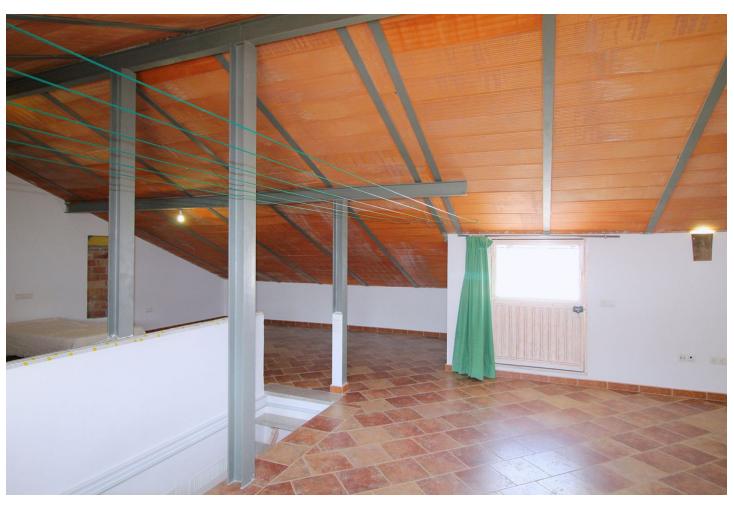

6575 m<sup>2</sup>

Stunning country house with wonderful views, with a profit of \$\[ \] 30,000 from the own avocado plantation, per year. The construction area of this house is 362m2 built, it has 158m2 basement, 90m2 loft and 114 m2 main floor. The distribution of the house is as follows, from the pool there is access to the enclosed porch with unobstructed views of the mountains and with a lot of privacy that gives access to a living room with fireplace and an open plan kitchen. From the living room there is access to the 3 bedrooms that have large wardrobes, an office and a bathroom with a large shower. The rooms are equipped with hot / cold air conditioning. In the living room there is a staircase that gives access to a loft that can be used both as children's bedrooms because it also has a bathroom with a shower and large closets or as a games room. From the living room, there is another staircase with access to the basement, where there is a room, a bathroom with shower, a storage room and a kitchen. From the pool there are stunning views to the mountains, an outdoor kitchen with a barbecue and a large table to join together with the family and enjoy the nature. In addition, there is a covered garage for 2 cars. The house was built in 2007, it has its own well, it is completely fenced and has easy access, it is located 3 min by car from Coin in a quiet area and only 25 min from Marbella and 25 min from Malaga.