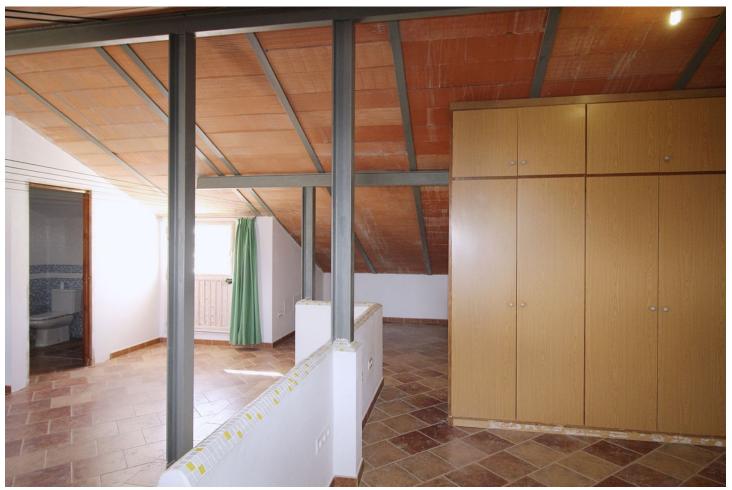

6575 m<sup>2</sup>

Stunning country house with wonderful views, with a profit of \$\[ \] 30,000 from the own avocado plantation, per year. The construction area of this house is 362m2 built, it has 158m2 basement, 90m2 loft and 114 m2 main floor. The distribution of the house is as follows, from the pool there is access to the enclosed porch with unobstructed views of the mountains and with a lot of privacy that gives access to a living room with fireplace and an open plan kitchen. From the living room there is access to the 3 bedrooms that have large wardrobes, an office and a bathroom with a large shower. The rooms are equipped with hot / cold air conditioning. In the living room there is a staircase that gives access to a loft that can be used both as children's bedrooms because it also has a bathroom with a shower and large closets or as a games room. From the living room, there is another staircase with access to the basement, where there is a room, a bathroom with shower, a storage room and a kitchen. From the pool there are stunning views to the mountains, an outdoor kitchen with a barbecue and a large table to join together with the family and enjoy the nature. In addition, there is a covered garage for 2 cars. The house was built in 2007, it has its own well, it is completely fenced and has easy access, it is located 3 min by car from Coin in a quiet area and only 25 min from Marbella and 25 min from Malaga.