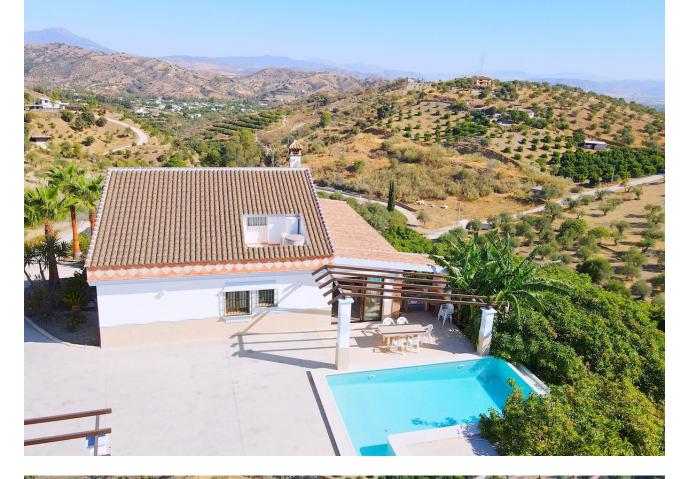

6575 m<sup>2</sup>

Stunning country house with wonderful views, with a profit of \$\[ \] 30,000 from the own avocado plantation, per year. The construction area of this house is 362m2 built, it has 158m2 basement, 90m2 loft and 114 m2 main floor. The distribution of the house is as follows, from the pool there is access to the enclosed porch with unobstructed views of the mountains and with a lot of privacy that gives access to a living room with fireplace and an open plan kitchen. From the living room there is access to the 3 bedrooms that have large wardrobes, an office and a bathroom with a large shower. The rooms are equipped with hot / cold air conditioning. In the living room there is a staircase that gives access to a loft that can be used both as children's bedrooms because it also has a bathroom with a shower and large closets or as a games room. From the living room, there is another staircase with access to the basement, where there is a room, a bathroom with shower, a storage room and a kitchen. From the pool there are stunning views to the mountains, an outdoor kitchen with a barbecue and a large table to join together with the family and enjoy the nature. In addition, there is a covered garage for 2 cars. The house was built in 2007, it has its own well, it is completely fenced and has easy access, it is located 3 min by car from Coin in a quiet area and only 25 min from Marbella and 25 min from Malaga.