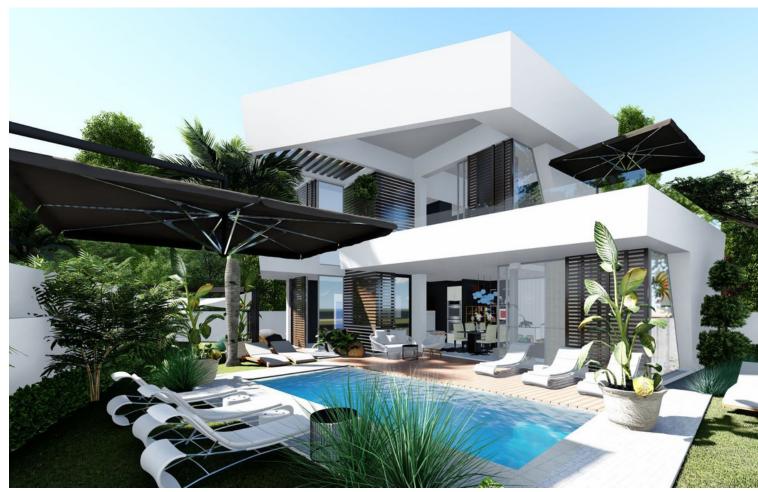

Situated just 120m from the sandy beach of Costalita lies this stunning south west facing contemporary villa. Built on three floors, the villa is well distributed. On the ground floor you have a spacious living and dining area with a fully fitted open plan kitchen. Large patio doors and windows allow light to stream in which gives you the sense of bringing the outside in and vice versa. This level also has a bedroom and bathroom. The upper level has two bedroom suites with terraces, including the master from which you have sea views. The basement level has large garage for two cars plus a guest toilet and a room that could be used as a home cinema, gym etc. The villa is being sold in its current condition so will require a buyer to complete it, it is estimated to require approximately 350,000 to complete to a high standard. Situated just 600m from the village of Cancelada and all its amenities, and just a short stroll to the five star Villa Padierna Beach Club as well as many other bars and restaurants. Estepona is just a 12 min drive with Puerto Banus a mere 9 mins away.