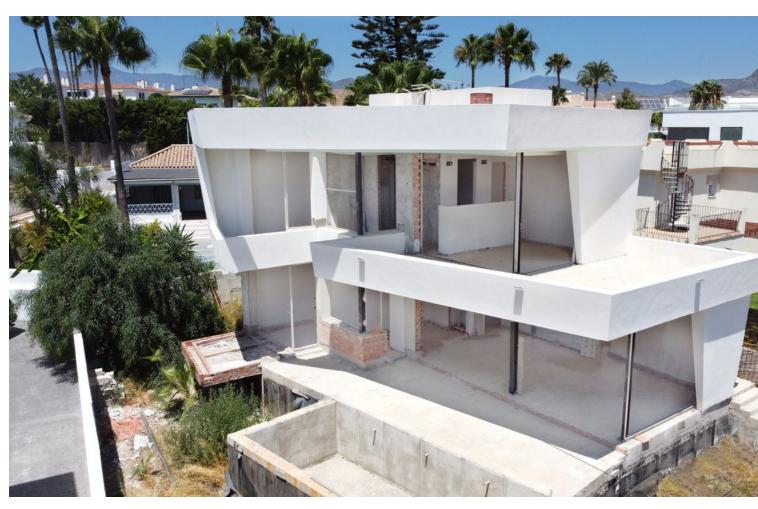

Situated just 120m from the sandy beach of Costalita lies this stunning south west facing contemporary villa. Built on three floors, the villa is well distributed. On the ground floor you have a spacious living and dining area with a fully fitted open plan kitchen. Large patio doors and windows allow light to stream in which gives you the sense of bringing the outside in and vice versa. This level also has a bedroom and bathroom. The upper level has two bedroom suites with terraces, including the master from which you have sea views. The basement level has large garage for two cars plus a guest toilet and a room that could be used as a home cinema, gym etc. The villa is being sold in its current condition so will require a buyer to complete it, it is estimated to require approximately 350,000 to complete to a high standard. Situated just 600m from the village of Cancelada and all its amenities, and just a short stroll to the five star Villa Padierna Beach Club as well as many other bars and restaurants. Estepona is just a 12 min drive with Puerto Banus a mere 9 mins away.