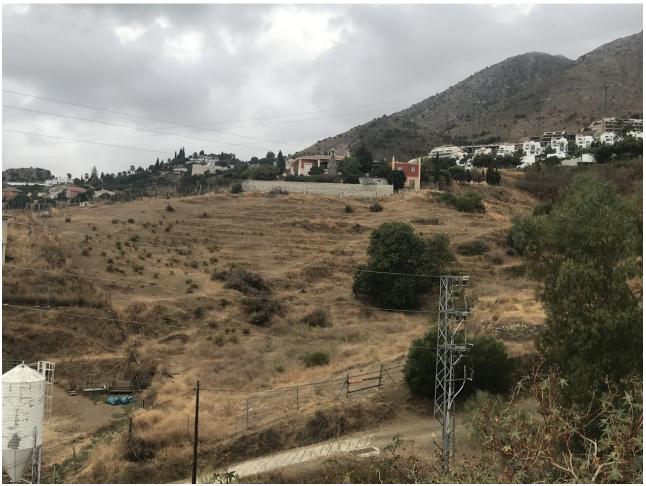

## Sales - Plot - Benalmadena Pueblo 300.000€

www.mibgroup.es +34 662 58 96 58 info@mibgroup.es

Ref.-ID: MIBGR3706103 Benalmadena Pueblo Plot

IBI: 22 EUR / year

5000 m2

Land, Benalmadena Pueblo, Costa del Sol. Garden/Plot 5000 m². 5,000m2 plot with entrance from the Olmedo de Benalmádena urbanization. It is located just 500m from the well-known Buddhist Stupa and 1000m from the sea. The plot has unobstructed views of the sea. Setting: Village, Close To Sea, Urbanisation. Orientation: South East, South. Condition: Good. Views: Sea, Mountain, Panoramic. Utilities: Electricity, Drinkable Water.