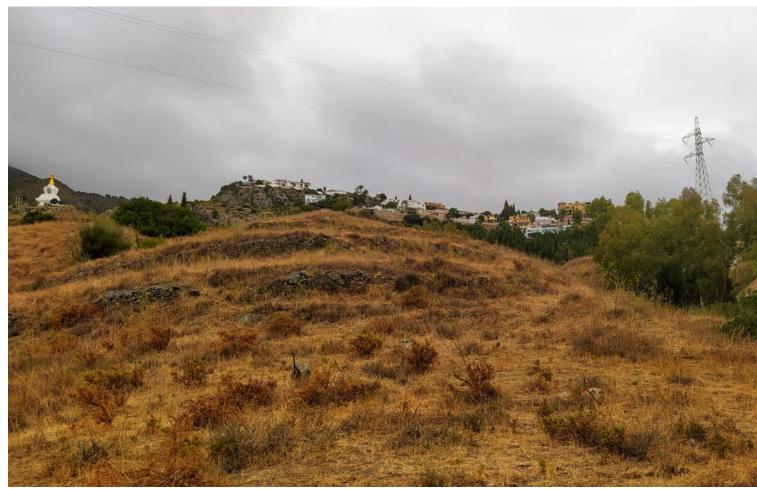

## Sales - Plot - Benalmadena Pueblo 300.000€

www.mibgroup.es +34 662 58 96 58 info@mibgroup.es

Ref.-ID: MIBGR3706103 Benalmadena Pueblo Plot

IBI: 22 EUR / year

5000 m2

Land, Benalmadena Pueblo, Costa del Sol. Garden/Plot 5000 m². 5,000m2 plot with entrance from the Olmedo de Benalmádena urbanization. It is located just 500m from the well-known Buddhist Stupa and 1000m from the sea. The plot has unobstructed views of the sea. Setting: Village, Close To Sea, Urbanisation. Orientation: South East, South. Condition: Good. Views: Sea, Mountain, Panoramic. Utilities: Electricity, Drinkable Water.