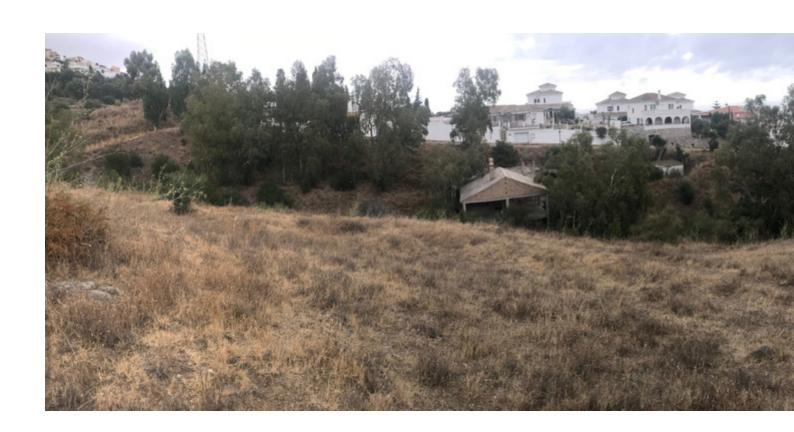

## Sales - Plot - Benalmadena Pueblo 300.000€

www.mibgroup.es +34 662 58 96 58 info@mibgroup.es

Ref.-ID: MIBGR3706103 Benalmadena Pueblo Plot

IBI: 22 EUR / year

5000 m2

Land, Benalmadena Pueblo, Costa del Sol. Garden/Plot 5000 m². 5,000m2 plot with entrance from the Olmedo de Benalmádena urbanization. It is located just 500m from the well-known Buddhist Stupa and 1000m from the sea. The plot has unobstructed views of the sea. Setting: Village, Close To Sea, Urbanisation. Orientation: South East, South. Condition: Good. Views: Sea, Mountain, Panoramic. Utilities: Electricity, Drinkable Water.