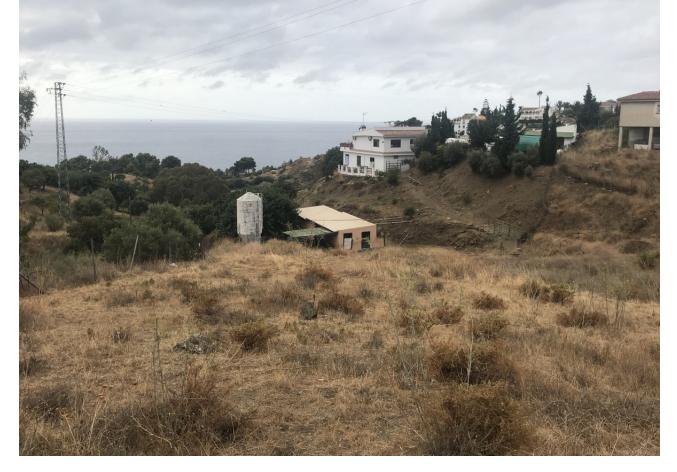

## Sales - Plot - Benalmadena Pueblo 300.000€

www.mibgroup.es +34 662 58 96 58 info@mibgroup.es

Ref.-ID: MIBGR3706103 Benalmadena Pueblo Plot

IBI: 22 EUR / year

5000 m2

Land, Benalmadena Pueblo, Costa del Sol. Garden/Plot 5000 m². 5,000m2 plot with entrance from the Olmedo de Benalmádena urbanization. It is located just 500m from the well-known Buddhist Stupa and 1000m from the sea. The plot has unobstructed views of the sea. Setting: Village, Close To Sea, Urbanisation. Orientation: South East, South. Condition: Good. Views: Sea, Mountain, Panoramic. Utilities: Electricity, Drinkable Water.