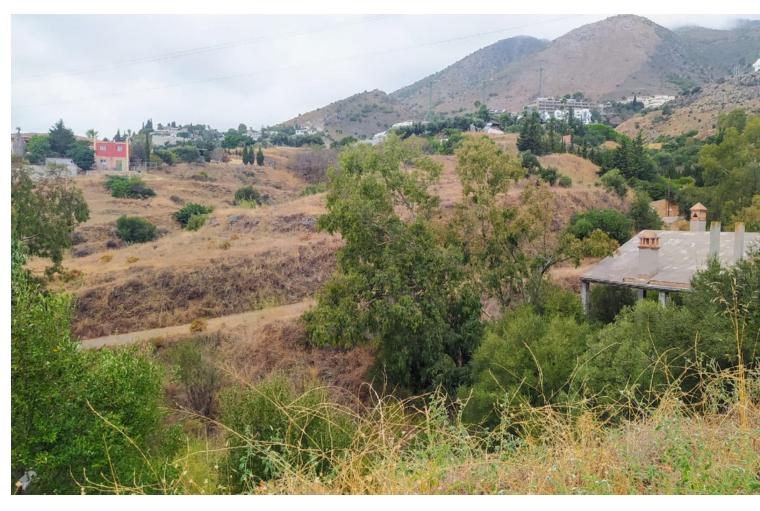

## Sales - Plot - Benalmadena Pueblo 300.000€

www.mibgroup.es +34 662 58 96 58 info@mibgroup.es

Ref.-ID: MIBGR3706103 Benalmadena Pueblo Plot

IBI: 22 EUR / year

5000 m2

Land, Benalmadena Pueblo, Costa del Sol. Garden/Plot 5000 m². 5,000m2 plot with entrance from the Olmedo de Benalmádena urbanization. It is located just 500m from the well-known Buddhist Stupa and 1000m from the sea. The plot has unobstructed views of the sea. Setting: Village, Close To Sea, Urbanisation. Orientation: South East, South. Condition: Good. Views: Sea, Mountain, Panoramic. Utilities: Electricity, Drinkable Water.