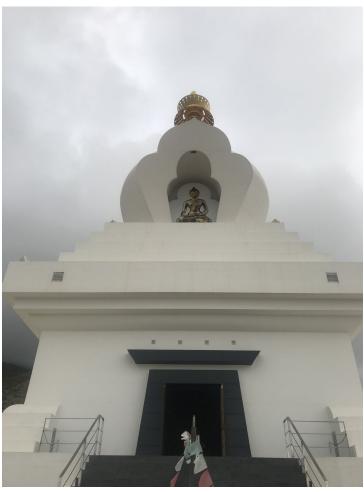

## Sales - Plot - Benalmadena Pueblo 300.000€

www.mibgroup.es +34 662 58 96 58 info@mibgroup.es

Ref.-ID: MIBGR3706103 Benalmadena Pueblo Plot

IBI: 22 EUR / year

5000 m2

Land, Benalmadena Pueblo, Costa del Sol. Garden/Plot 5000 m². 5,000m2 plot with entrance from the Olmedo de Benalmádena urbanization. It is located just 500m from the well-known Buddhist Stupa and 1000m from the sea. The plot has unobstructed views of the sea. Setting: Village, Close To Sea, Urbanisation. Orientation: South East, South. Condition: Good. Views: Sea, Mountain, Panoramic. Utilities: Electricity, Drinkable Water.