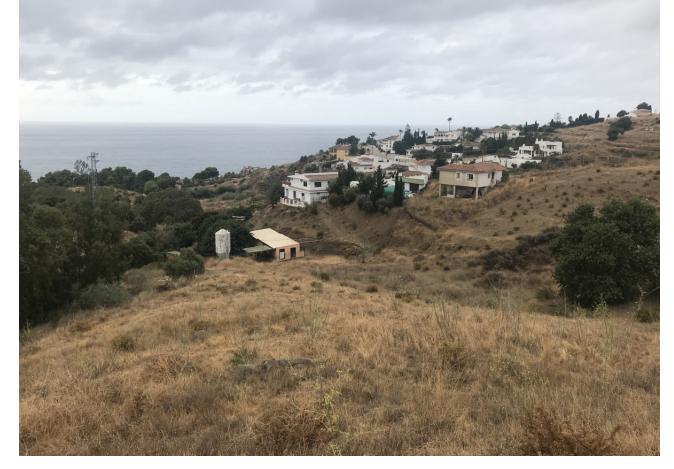

## Sales - Plot - Benalmadena Pueblo 300.000€

www.mibgroup.es +34 662 58 96 58 info@mibgroup.es

Ref.-ID: MIBGR3706103 Benalmadena Pueblo Plot

IBI: 22 EUR / year

5000 m2

Land, Benalmadena Pueblo, Costa del Sol. Garden/Plot 5000 m². 5,000m2 plot with entrance from the Olmedo de Benalmádena urbanization. It is located just 500m from the well-known Buddhist Stupa and 1000m from the sea. The plot has unobstructed views of the sea. Setting: Village, Close To Sea, Urbanisation. Orientation: South East, South. Condition: Good. Views: Sea, Mountain, Panoramic. Utilities: Electricity, Drinkable Water.