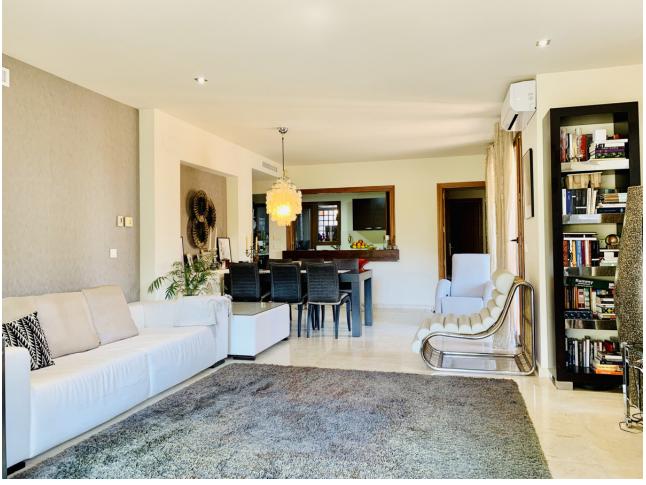

158 m<sup>2</sup>

One of the kind, superb and bright penthouse in one of the most beautiful resorts on Costa del Sol, Spain – Real de Campanario, Marbella Golden Mile. This accommodation offers two en-suite bedrooms, each with its own spectacular terrace, a large open kitchen with daily dining area and a bright living room with functional fireplace leading to 2 partly covered terraces and relaxing areas. From one of the terraces of the living room you access the breath-taking Penthouse, a more than 100 sqm garden with beautiful tropical plants, relaxing area, Jacuzzi, shower and barbecue. Other features include: marble floors in all areas, security cameras, 1 parking space and a spacious storeroom. The complex offers beautifully maintained gardens with two swimming pools, a beautiful waterfall and peaceful surroundings. It is located 10 min by car from Puerto Banus, 15 min to Marbella and 2 minutes walking distance from Campanario Golf & Country house, the 5 star sports center, social club with Olympic pool, gym, golf course, Jacuzzi, steam room, terraces and lounges. While the adults are engaged in sports, the children can enjoy the facilities of the Kids Club, or take classes with their professional coaches. The perfect property for those who like waking up with a rising sun and going to bed looking at a marvelous sunset.