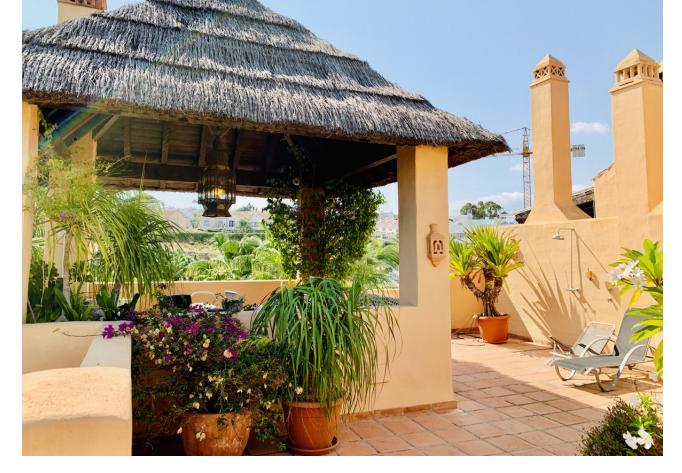

158 m<sup>2</sup>

One of the kind, superb and bright penthouse in one of the most beautiful resorts on Costa del Sol, Spain – Real de Campanario, Marbella Golden Mile. This accommodation offers two en-suite bedrooms, each with its own spectacular terrace, a large open kitchen with daily dining area and a bright living room with functional fireplace leading to 2 partly covered terraces and relaxing areas. From one of the terraces of the living room you access the breath-taking Penthouse, a more than 100 sqm garden with beautiful tropical plants, relaxing area, Jacuzzi, shower and barbecue. Other features include: marble floors in all areas, security cameras, 1 parking space and a spacious storeroom. The complex offers beautifully maintained gardens with two swimming pools, a beautiful waterfall and peaceful surroundings. It is located 10 min by car from Puerto Banus, 15 min to Marbella and 2 minutes walking distance from Campanario Golf & Country house, the 5 star sports center, social club with Olympic pool, gym, golf course, Jacuzzi, steam room, terraces and lounges. While the adults are engaged in sports, the children can enjoy the facilities of the Kids Club, or take classes with their professional coaches. The perfect property for those who like waking up with a rising sun and going to bed looking at a marvelous sunset.