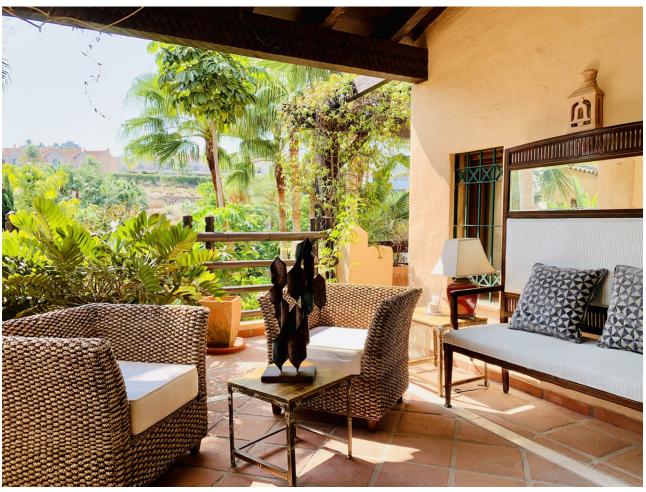

158 m<sup>2</sup>

One of the kind, superb and bright penthouse in one of the most beautiful resorts on Costa del Sol, Spain – Real de Campanario, Marbella Golden Mile. This accommodation offers two en-suite bedrooms, each with its own spectacular terrace, a large open kitchen with daily dining area and a bright living room with functional fireplace leading to 2 partly covered terraces and relaxing areas. From one of the terraces of the living room you access the breath-taking Penthouse, a more than 100 sqm garden with beautiful tropical plants, relaxing area, Jacuzzi, shower and barbecue. Other features include: marble floors in all areas, security cameras, 1 parking space and a spacious storeroom. The complex offers beautifully maintained gardens with two swimming pools, a beautiful waterfall and peaceful surroundings. It is located 10 min by car from Puerto Banus, 15 min to Marbella and 2 minutes walking distance from Campanario Golf & Country house, the 5 star sports center, social club with Olympic pool, gym, golf course, Jacuzzi, steam room, terraces and lounges. While the adults are engaged in sports, the children can enjoy the facilities of the Kids Club, or take classes with their professional coaches. The perfect property for those who like waking up with a rising sun and going to bed looking at a marvelous sunset.