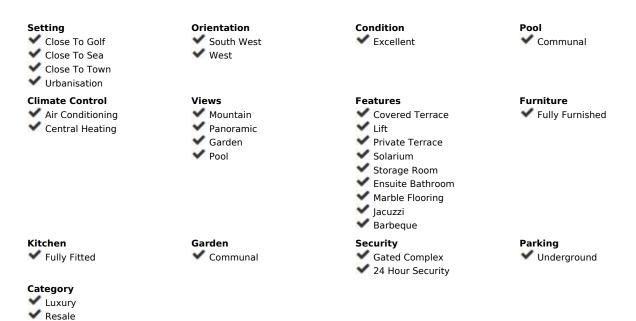

## Sales - Apartment - Atalaya 525.000€

www.mibgroup.es +34 662 58 96 58 info@mibgroup.es

Ref.-ID: MIBGR3709223 Atalaya Apartment

Community: 4,056 EUR / year IBI: 735 EUR / year Rubbish: 136 EUR / year

2

2

158 m<sup>2</sup>

One of the kind, superb and bright penthouse in one of the most beautiful resorts on Costa del Sol, Spain – Real de Campanario, Marbella Golden Mile. This accommodation offers two en-suite bedrooms, each with its own spectacular terrace, a large open kitchen with daily dining area and a bright living room with functional fireplace leading to 2 partly covered terraces and relaxing areas. From one of the terraces of the living room you access the breath-taking Penthouse, a more than 100 sqm garden with beautiful tropical plants, relaxing area, Jacuzzi, shower and barbecue. Other features include: marble floors in all areas, security cameras, 1 parking space and a spacious storeroom. The complex offers beautifully maintained gardens with two swimming pools, a beautiful waterfall and peaceful surroundings. It is located 10 min by car from Puerto Banus, 15 min to Marbella and 2 minutes walking distance from Campanario Golf & Country house, the 5 star sports center, social club with Olympic pool, gym, golf course, Jacuzzi, steam room, terraces and lounges. While the adults are engaged in sports, the children can enjoy the facilities of the Kids Club, or take classes with their professional coaches. The perfect property for those who like waking up with a rising sun and going to bed looking at a marvelous sunset.