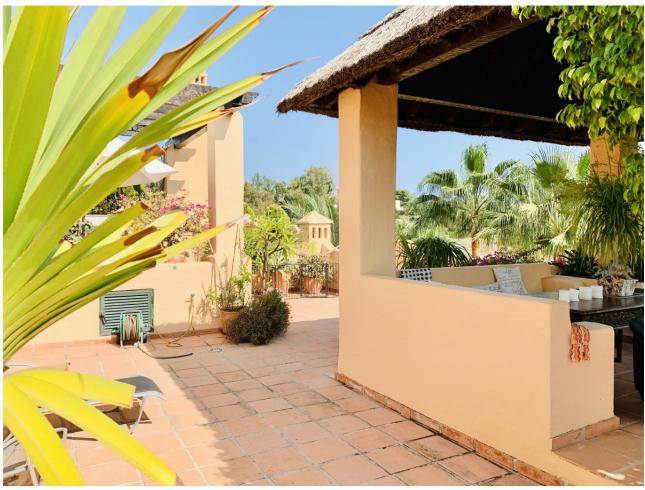

158 m<sup>2</sup>

One of the kind, superb and bright penthouse in one of the most beautiful resorts on Costa del Sol, Spain – Real de Campanario, Marbella Golden Mile. This accommodation offers two en-suite bedrooms, each with its own spectacular terrace, a large open kitchen with daily dining area and a bright living room with functional fireplace leading to 2 partly covered terraces and relaxing areas. From one of the terraces of the living room you access the breath-taking Penthouse, a more than 100 sqm garden with beautiful tropical plants, relaxing area, Jacuzzi, shower and barbecue. Other features include: marble floors in all areas, security cameras, 1 parking space and a spacious storeroom. The complex offers beautifully maintained gardens with two swimming pools, a beautiful waterfall and peaceful surroundings. It is located 10 min by car from Puerto Banus, 15 min to Marbella and 2 minutes walking distance from Campanario Golf & Country house, the 5 star sports center, social club with Olympic pool, gym, golf course, Jacuzzi, steam room, terraces and lounges. While the adults are engaged in sports, the children can enjoy the facilities of the Kids Club, or take classes with their professional coaches. The perfect property for those who like waking up with a rising sun and going to bed looking at a marvelous sunset.