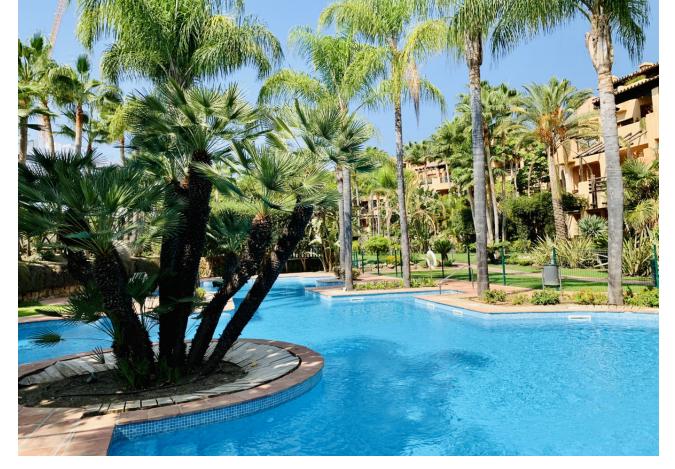

158 m<sup>2</sup>

One of the kind, superb and bright penthouse in one of the most beautiful resorts on Costa del Sol, Spain – Real de Campanario, Marbella Golden Mile. This accommodation offers two en-suite bedrooms, each with its own spectacular terrace, a large open kitchen with daily dining area and a bright living room with functional fireplace leading to 2 partly covered terraces and relaxing areas. From one of the terraces of the living room you access the breath-taking Penthouse, a more than 100 sqm garden with beautiful tropical plants, relaxing area, Jacuzzi, shower and barbecue. Other features include: marble floors in all areas, security cameras, 1 parking space and a spacious storeroom. The complex offers beautifully maintained gardens with two swimming pools, a beautiful waterfall and peaceful surroundings. It is located 10 min by car from Puerto Banus, 15 min to Marbella and 2 minutes walking distance from Campanario Golf & Country house, the 5 star sports center, social club with Olympic pool, gym, golf course, Jacuzzi, steam room, terraces and lounges. While the adults are engaged in sports, the children can enjoy the facilities of the Kids Club, or take classes with their professional coaches. The perfect property for those who like waking up with a rising sun and going to bed looking at a marvelous sunset.