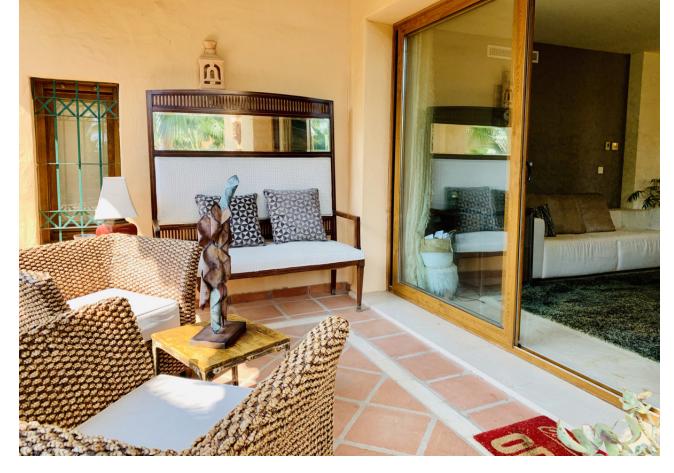

158 m<sup>2</sup>

One of the kind, superb and bright penthouse in one of the most beautiful resorts on Costa del Sol, Spain – Real de Campanario, Marbella Golden Mile. This accommodation offers two en-suite bedrooms, each with its own spectacular terrace, a large open kitchen with daily dining area and a bright living room with functional fireplace leading to 2 partly covered terraces and relaxing areas. From one of the terraces of the living room you access the breath-taking Penthouse, a more than 100 sqm garden with beautiful tropical plants, relaxing area, Jacuzzi, shower and barbecue. Other features include: marble floors in all areas, security cameras, 1 parking space and a spacious storeroom. The complex offers beautifully maintained gardens with two swimming pools, a beautiful waterfall and peaceful surroundings. It is located 10 min by car from Puerto Banus, 15 min to Marbella and 2 minutes walking distance from Campanario Golf & Country house, the 5 star sports center, social club with Olympic pool, gym, golf course, Jacuzzi, steam room, terraces and lounges. While the adults are engaged in sports, the children can enjoy the facilities of the Kids Club, or take classes with their professional coaches. The perfect property for those who like waking up with a rising sun and going to bed looking at a marvelous sunset.