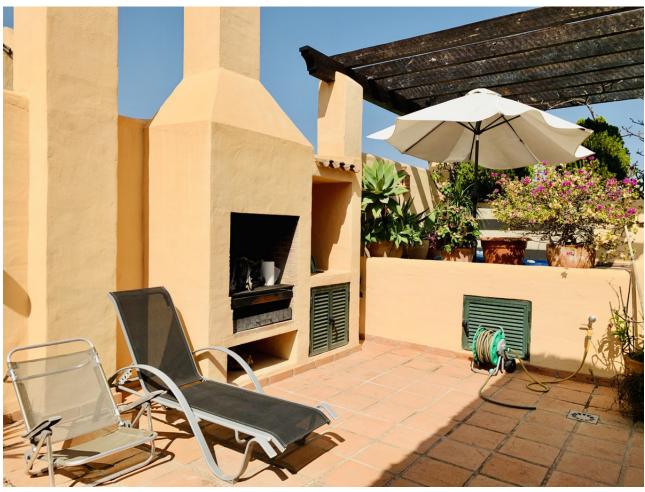

158 m<sup>2</sup>

One of the kind, superb and bright penthouse in one of the most beautiful resorts on Costa del Sol, Spain – Real de Campanario, Marbella Golden Mile. This accommodation offers two en-suite bedrooms, each with its own spectacular terrace, a large open kitchen with daily dining area and a bright living room with functional fireplace leading to 2 partly covered terraces and relaxing areas. From one of the terraces of the living room you access the breath-taking Penthouse, a more than 100 sqm garden with beautiful tropical plants, relaxing area, Jacuzzi, shower and barbecue. Other features include: marble floors in all areas, security cameras, 1 parking space and a spacious storeroom. The complex offers beautifully maintained gardens with two swimming pools, a beautiful waterfall and peaceful surroundings. It is located 10 min by car from Puerto Banus, 15 min to Marbella and 2 minutes walking distance from Campanario Golf & Country house, the 5 star sports center, social club with Olympic pool, gym, golf course, Jacuzzi, steam room, terraces and lounges. While the adults are engaged in sports, the children can enjoy the facilities of the Kids Club, or take classes with their professional coaches. The perfect property for those who like waking up with a rising sun and going to bed looking at a marvelous sunset.