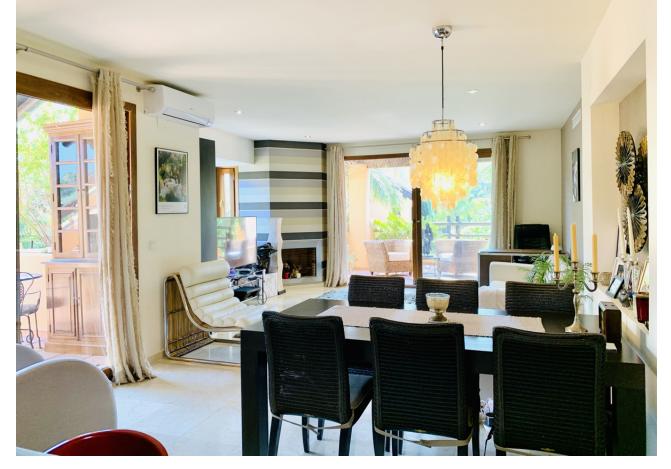

158 m<sup>2</sup>

One of the kind, superb and bright penthouse in one of the most beautiful resorts on Costa del Sol, Spain – Real de Campanario, Marbella Golden Mile. This accommodation offers two en-suite bedrooms, each with its own spectacular terrace, a large open kitchen with daily dining area and a bright living room with functional fireplace leading to 2 partly covered terraces and relaxing areas. From one of the terraces of the living room you access the breath-taking Penthouse, a more than 100 sqm garden with beautiful tropical plants, relaxing area, Jacuzzi, shower and barbecue. Other features include: marble floors in all areas, security cameras, 1 parking space and a spacious storeroom. The complex offers beautifully maintained gardens with two swimming pools, a beautiful waterfall and peaceful surroundings. It is located 10 min by car from Puerto Banus, 15 min to Marbella and 2 minutes walking distance from Campanario Golf & Country house, the 5 star sports center, social club with Olympic pool, gym, golf course, Jacuzzi, steam room, terraces and lounges. While the adults are engaged in sports, the children can enjoy the facilities of the Kids Club, or take classes with their professional coaches. The perfect property for those who like waking up with a rising sun and going to bed looking at a marvelous sunset.