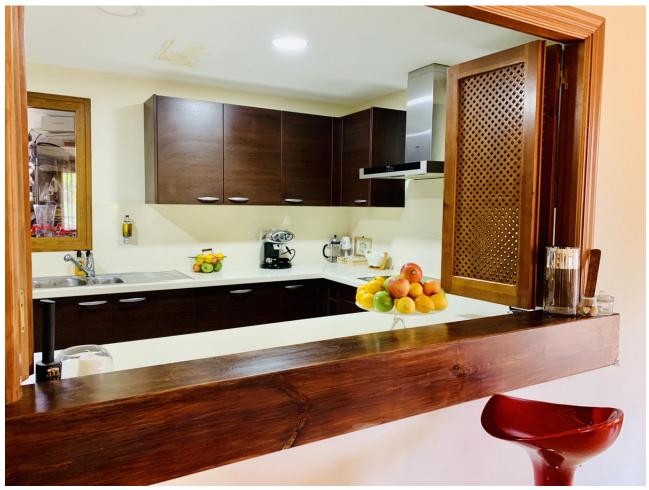

158 m<sup>2</sup>

One of the kind, superb and bright penthouse in one of the most beautiful resorts on Costa del Sol, Spain – Real de Campanario, Marbella Golden Mile. This accommodation offers two en-suite bedrooms, each with its own spectacular terrace, a large open kitchen with daily dining area and a bright living room with functional fireplace leading to 2 partly covered terraces and relaxing areas. From one of the terraces of the living room you access the breath-taking Penthouse, a more than 100 sqm garden with beautiful tropical plants, relaxing area, Jacuzzi, shower and barbecue. Other features include: marble floors in all areas, security cameras, 1 parking space and a spacious storeroom. The complex offers beautifully maintained gardens with two swimming pools, a beautiful waterfall and peaceful surroundings. It is located 10 min by car from Puerto Banus, 15 min to Marbella and 2 minutes walking distance from Campanario Golf & Country house, the 5 star sports center, social club with Olympic pool, gym, golf course, Jacuzzi, steam room, terraces and lounges. While the adults are engaged in sports, the children can enjoy the facilities of the Kids Club, or take classes with their professional coaches. The perfect property for those who like waking up with a rising sun and going to bed looking at a marvelous sunset.