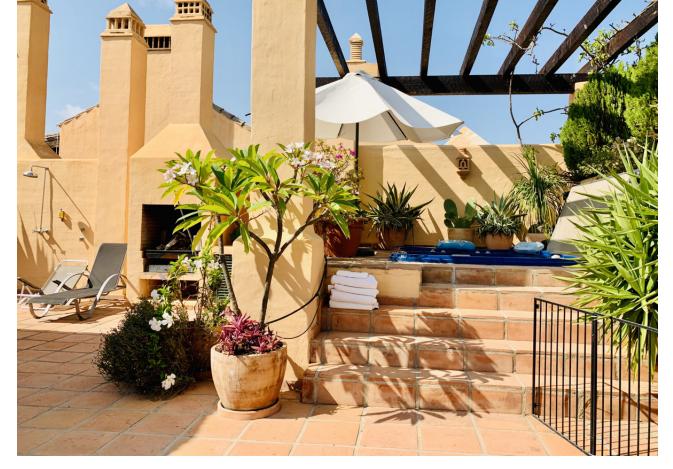

158 m<sup>2</sup>

One of the kind, superb and bright penthouse in one of the most beautiful resorts on Costa del Sol, Spain – Real de Campanario, Marbella Golden Mile. This accommodation offers two en-suite bedrooms, each with its own spectacular terrace, a large open kitchen with daily dining area and a bright living room with functional fireplace leading to 2 partly covered terraces and relaxing areas. From one of the terraces of the living room you access the breath-taking Penthouse, a more than 100 sqm garden with beautiful tropical plants, relaxing area, Jacuzzi, shower and barbecue. Other features include: marble floors in all areas, security cameras, 1 parking space and a spacious storeroom. The complex offers beautifully maintained gardens with two swimming pools, a beautiful waterfall and peaceful surroundings. It is located 10 min by car from Puerto Banus, 15 min to Marbella and 2 minutes walking distance from Campanario Golf & Country house, the 5 star sports center, social club with Olympic pool, gym, golf course, Jacuzzi, steam room, terraces and lounges. While the adults are engaged in sports, the children can enjoy the facilities of the Kids Club, or take classes with their professional coaches. The perfect property for those who like waking up with a rising sun and going to bed looking at a marvelous sunset.