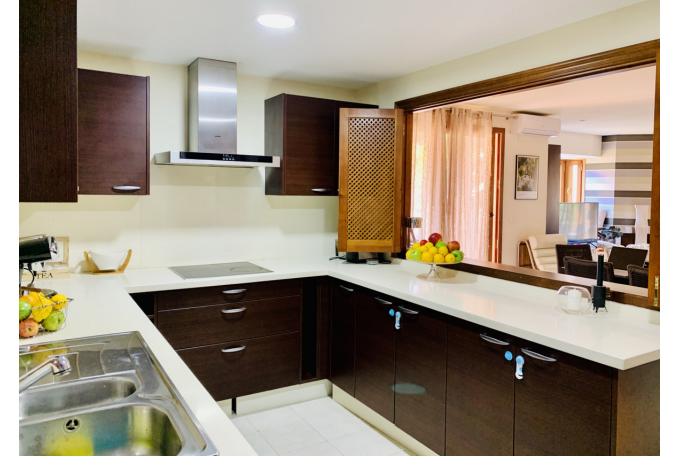

158 m<sup>2</sup>

One of the kind, superb and bright penthouse in one of the most beautiful resorts on Costa del Sol, Spain – Real de Campanario, Marbella Golden Mile. This accommodation offers two en-suite bedrooms, each with its own spectacular terrace, a large open kitchen with daily dining area and a bright living room with functional fireplace leading to 2 partly covered terraces and relaxing areas. From one of the terraces of the living room you access the breath-taking Penthouse, a more than 100 sqm garden with beautiful tropical plants, relaxing area, Jacuzzi, shower and barbecue. Other features include: marble floors in all areas, security cameras, 1 parking space and a spacious storeroom. The complex offers beautifully maintained gardens with two swimming pools, a beautiful waterfall and peaceful surroundings. It is located 10 min by car from Puerto Banus, 15 min to Marbella and 2 minutes walking distance from Campanario Golf & Country house, the 5 star sports center, social club with Olympic pool, gym, golf course, Jacuzzi, steam room, terraces and lounges. While the adults are engaged in sports, the children can enjoy the facilities of the Kids Club, or take classes with their professional coaches. The perfect property for those who like waking up with a rising sun and going to bed looking at a marvelous sunset.