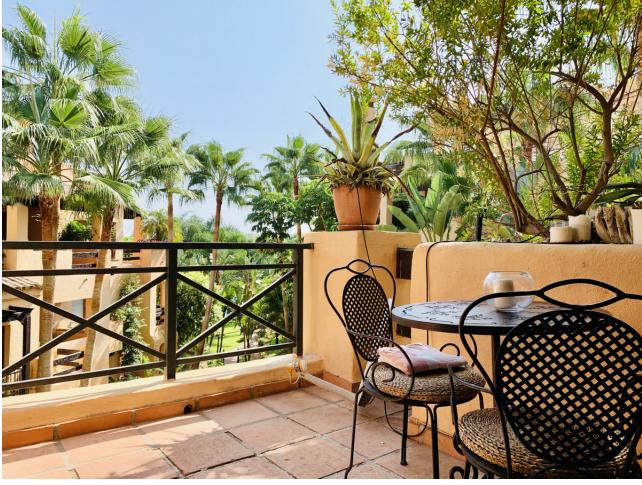

158 m<sup>2</sup>

One of the kind, superb and bright penthouse in one of the most beautiful resorts on Costa del Sol, Spain – Real de Campanario, Marbella Golden Mile. This accommodation offers two en-suite bedrooms, each with its own spectacular terrace, a large open kitchen with daily dining area and a bright living room with functional fireplace leading to 2 partly covered terraces and relaxing areas. From one of the terraces of the living room you access the breath-taking Penthouse, a more than 100 sqm garden with beautiful tropical plants, relaxing area, Jacuzzi, shower and barbecue. Other features include: marble floors in all areas, security cameras, 1 parking space and a spacious storeroom. The complex offers beautifully maintained gardens with two swimming pools, a beautiful waterfall and peaceful surroundings. It is located 10 min by car from Puerto Banus, 15 min to Marbella and 2 minutes walking distance from Campanario Golf & Country house, the 5 star sports center, social club with Olympic pool, gym, golf course, Jacuzzi, steam room, terraces and lounges. While the adults are engaged in sports, the children can enjoy the facilities of the Kids Club, or take classes with their professional coaches. The perfect property for those who like waking up with a rising sun and going to bed looking at a marvelous sunset.