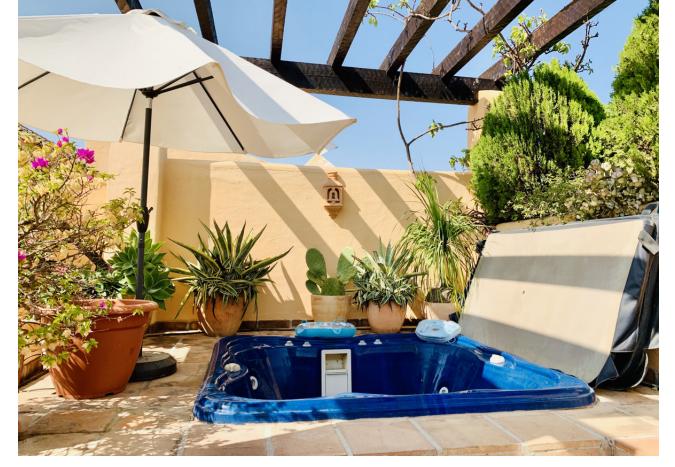

158 m<sup>2</sup>

One of the kind, superb and bright penthouse in one of the most beautiful resorts on Costa del Sol, Spain – Real de Campanario, Marbella Golden Mile. This accommodation offers two en-suite bedrooms, each with its own spectacular terrace, a large open kitchen with daily dining area and a bright living room with functional fireplace leading to 2 partly covered terraces and relaxing areas. From one of the terraces of the living room you access the breath-taking Penthouse, a more than 100 sqm garden with beautiful tropical plants, relaxing area, Jacuzzi, shower and barbecue. Other features include: marble floors in all areas, security cameras, 1 parking space and a spacious storeroom. The complex offers beautifully maintained gardens with two swimming pools, a beautiful waterfall and peaceful surroundings. It is located 10 min by car from Puerto Banus, 15 min to Marbella and 2 minutes walking distance from Campanario Golf & Country house, the 5 star sports center, social club with Olympic pool, gym, golf course, Jacuzzi, steam room, terraces and lounges. While the adults are engaged in sports, the children can enjoy the facilities of the Kids Club, or take classes with their professional coaches. The perfect property for those who like waking up with a rising sun and going to bed looking at a marvelous sunset.