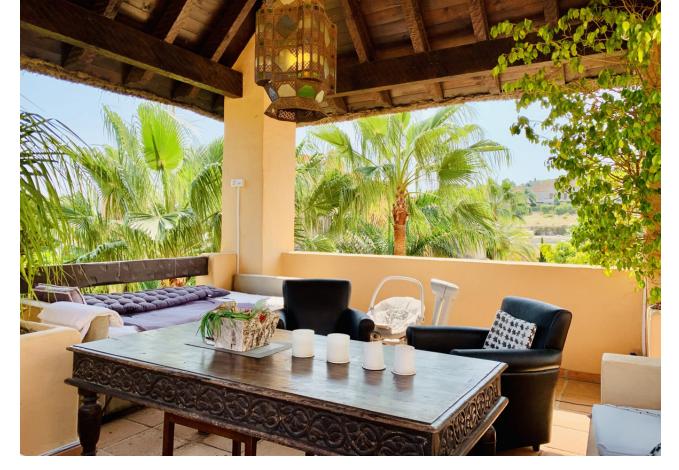

158 m<sup>2</sup>

One of the kind, superb and bright penthouse in one of the most beautiful resorts on Costa del Sol, Spain – Real de Campanario, Marbella Golden Mile. This accommodation offers two en-suite bedrooms, each with its own spectacular terrace, a large open kitchen with daily dining area and a bright living room with functional fireplace leading to 2 partly covered terraces and relaxing areas. From one of the terraces of the living room you access the breath-taking Penthouse, a more than 100 sqm garden with beautiful tropical plants, relaxing area, Jacuzzi, shower and barbecue. Other features include: marble floors in all areas, security cameras, 1 parking space and a spacious storeroom. The complex offers beautifully maintained gardens with two swimming pools, a beautiful waterfall and peaceful surroundings. It is located 10 min by car from Puerto Banus, 15 min to Marbella and 2 minutes walking distance from Campanario Golf & Country house, the 5 star sports center, social club with Olympic pool, gym, golf course, Jacuzzi, steam room, terraces and lounges. While the adults are engaged in sports, the children can enjoy the facilities of the Kids Club, or take classes with their professional coaches. The perfect property for those who like waking up with a rising sun and going to bed looking at a marvelous sunset.