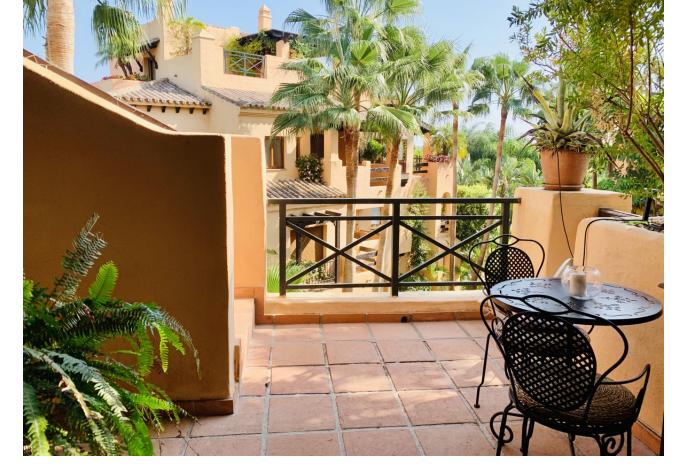

158 m<sup>2</sup>

One of the kind, superb and bright penthouse in one of the most beautiful resorts on Costa del Sol, Spain – Real de Campanario, Marbella Golden Mile. This accommodation offers two en-suite bedrooms, each with its own spectacular terrace, a large open kitchen with daily dining area and a bright living room with functional fireplace leading to 2 partly covered terraces and relaxing areas. From one of the terraces of the living room you access the breath-taking Penthouse, a more than 100 sqm garden with beautiful tropical plants, relaxing area, Jacuzzi, shower and barbecue. Other features include: marble floors in all areas, security cameras, 1 parking space and a spacious storeroom. The complex offers beautifully maintained gardens with two swimming pools, a beautiful waterfall and peaceful surroundings. It is located 10 min by car from Puerto Banus, 15 min to Marbella and 2 minutes walking distance from Campanario Golf & Country house, the 5 star sports center, social club with Olympic pool, gym, golf course, Jacuzzi, steam room, terraces and lounges. While the adults are engaged in sports, the children can enjoy the facilities of the Kids Club, or take classes with their professional coaches. The perfect property for those who like waking up with a rising sun and going to bed looking at a marvelous sunset.