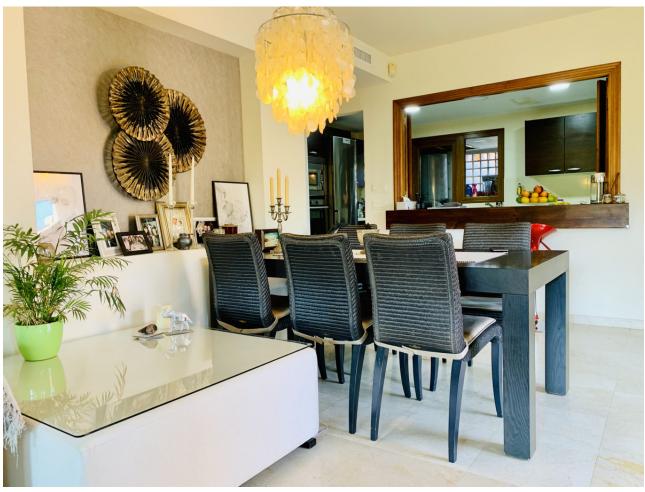

158 m<sup>2</sup>

One of the kind, superb and bright penthouse in one of the most beautiful resorts on Costa del Sol, Spain – Real de Campanario, Marbella Golden Mile. This accommodation offers two en-suite bedrooms, each with its own spectacular terrace, a large open kitchen with daily dining area and a bright living room with functional fireplace leading to 2 partly covered terraces and relaxing areas. From one of the terraces of the living room you access the breath-taking Penthouse, a more than 100 sqm garden with beautiful tropical plants, relaxing area, Jacuzzi, shower and barbecue. Other features include: marble floors in all areas, security cameras, 1 parking space and a spacious storeroom. The complex offers beautifully maintained gardens with two swimming pools, a beautiful waterfall and peaceful surroundings. It is located 10 min by car from Puerto Banus, 15 min to Marbella and 2 minutes walking distance from Campanario Golf & Country house, the 5 star sports center, social club with Olympic pool, gym, golf course, Jacuzzi, steam room, terraces and lounges. While the adults are engaged in sports, the children can enjoy the facilities of the Kids Club, or take classes with their professional coaches. The perfect property for those who like waking up with a rising sun and going to bed looking at a marvelous sunset.