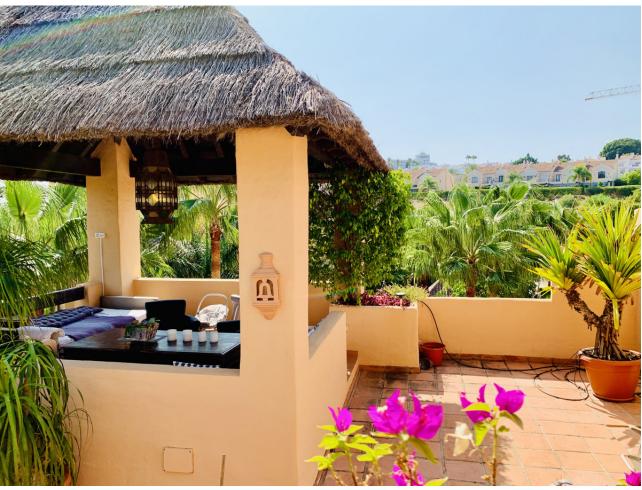

158 m<sup>2</sup>

One of the kind, superb and bright penthouse in one of the most beautiful resorts on Costa del Sol, Spain – Real de Campanario, Marbella Golden Mile. This accommodation offers two en-suite bedrooms, each with its own spectacular terrace, a large open kitchen with daily dining area and a bright living room with functional fireplace leading to 2 partly covered terraces and relaxing areas. From one of the terraces of the living room you access the breath-taking Penthouse, a more than 100 sqm garden with beautiful tropical plants, relaxing area, Jacuzzi, shower and barbecue. Other features include: marble floors in all areas, security cameras, 1 parking space and a spacious storeroom. The complex offers beautifully maintained gardens with two swimming pools, a beautiful waterfall and peaceful surroundings. It is located 10 min by car from Puerto Banus, 15 min to Marbella and 2 minutes walking distance from Campanario Golf & Country house, the 5 star sports center, social club with Olympic pool, gym, golf course, Jacuzzi, steam room, terraces and lounges. While the adults are engaged in sports, the children can enjoy the facilities of the Kids Club, or take classes with their professional coaches. The perfect property for those who like waking up with a rising sun and going to bed looking at a marvelous sunset.