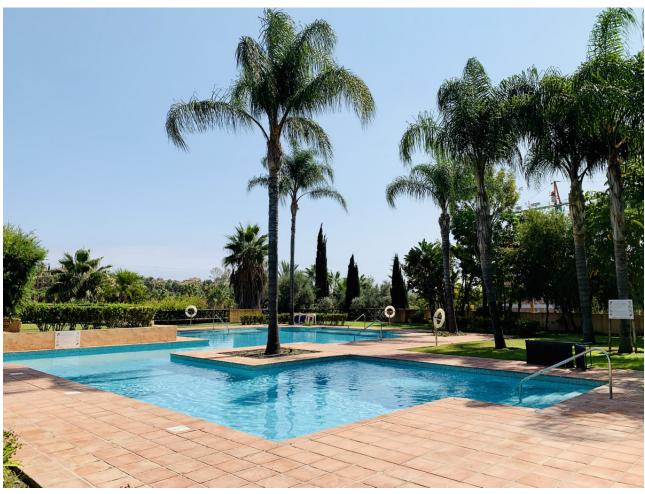

158 m<sup>2</sup>

One of the kind, superb and bright penthouse in one of the most beautiful resorts on Costa del Sol, Spain – Real de Campanario, Marbella Golden Mile. This accommodation offers two en-suite bedrooms, each with its own spectacular terrace, a large open kitchen with daily dining area and a bright living room with functional fireplace leading to 2 partly covered terraces and relaxing areas. From one of the terraces of the living room you access the breath-taking Penthouse, a more than 100 sqm garden with beautiful tropical plants, relaxing area, Jacuzzi, shower and barbecue. Other features include: marble floors in all areas, security cameras, 1 parking space and a spacious storeroom. The complex offers beautifully maintained gardens with two swimming pools, a beautiful waterfall and peaceful surroundings. It is located 10 min by car from Puerto Banus, 15 min to Marbella and 2 minutes walking distance from Campanario Golf & Country house, the 5 star sports center, social club with Olympic pool, gym, golf course, Jacuzzi, steam room, terraces and lounges. While the adults are engaged in sports, the children can enjoy the facilities of the Kids Club, or take classes with their professional coaches. The perfect property for those who like waking up with a rising sun and going to bed looking at a marvelous sunset.