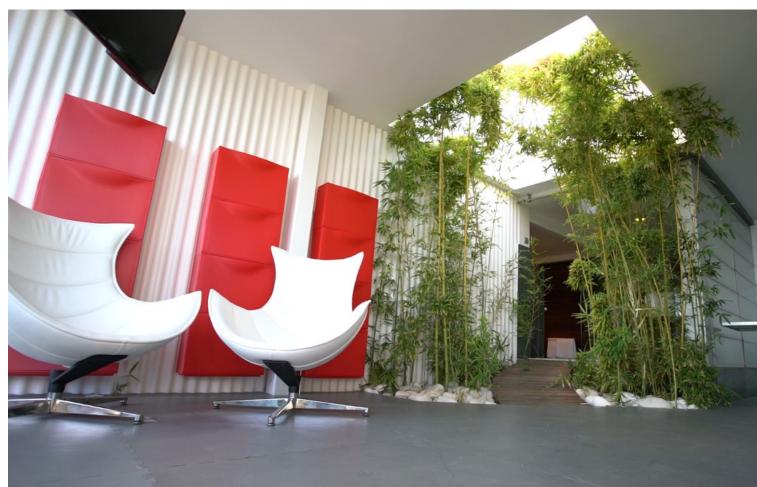

Characterised by the visual strength of the avant-garde style and its spectacular sea views, Villa Sena stands as the villa that makes the difference. Luxurious, magnificent, minimalist. The main premise of this project has consisted of maximising the brightness in all rooms by filling them with natural light and maximize the luminosity of the place. The unusual shape makes this villa an exclusive and unique design, both in terms of architecture and outer views. A garden of wavy, smooth, and modern lines. An infinity pool that invites you to relax. Spectacular sea views to the bay of Fuengirola. Nature, views and privacy will wrap you in fascinating vibes. \*\*\*1 huge master bedroom with en-suite and walk in closet and then another 3 very large size bedrooms with 2 bathrooms.\*\*\* MAIN LEVEL Walk-in entrance to the plot through an automatic and independent gate. Vehicle entrance through a garage door with remote control. Access to the villa through a wooden reinforced door. Spacious entrance hall that connects both floors and leads to the living room with a height of 7 metres. Front with cladding in the centre shared by lateral glass to see the beauty of the garden views. Open kitchen with a large window and views connected to the living room. Master bedroom with dressing room and bathroom with hidromassage bathtub, joined through a wooden walkway to the gym area. EXTERIOR: Covered and uncovered terrace with a chill out area, a jacuzzi, an infinity pool with beach platform and a tropical garden with relaxing area in the deep end. Two garage spaces, outdoor storage area and basketball court. UPPER LEVEL Relaxing or cinema area. Extra room. AREAS Main Level (interior): 462.60 M2 | Upper Level: (interior): 35.02 M2 Total Interior M2: 497.74 M2 Covered Terrace: 33.02 M2 | Uncovered Terrace: 240.27 M2 Pool: 75.20 M2 Plot: 2.813.05 M2 PAYMENT TERMS PRICE: 4,900,000 ∏ + TAX DEPOSIT: 30,000 COSTS IBI (ANNUAL): 3,260 COMMUNITY (MONTHLY): 265 B BASURA (ANNUAL): 80 C