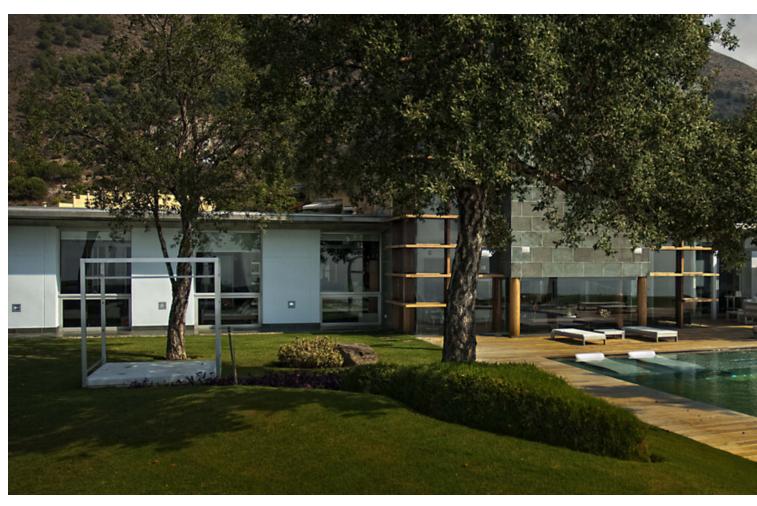

Characterised by the visual strength of the avant-garde style and its spectacular sea views, Villa Sena stands as the villa that makes the difference. Luxurious, magnificent, minimalist. The main premise of this project has consisted of maximising the brightness in all rooms by filling them with natural light and maximize the luminosity of the place. The unusual shape makes this villa an exclusive and unique design, both in terms of architecture and outer views. A garden of wavy, smooth, and modern lines. An infinity pool that invites you to relax. Spectacular sea views to the bay of Fuengirola. Nature, views and privacy will wrap you in fascinating vibes. \*\*\*1 huge master bedroom with en-suite and walk in closet and then another 3 very large size bedrooms with 2 bathrooms.\*\*\* MAIN LEVEL Walk-in entrance to the plot through an automatic and independent gate. Vehicle entrance through a garage door with remote control. Access to the villa through a wooden reinforced door. Spacious entrance hall that connects both floors and leads to the living room with a height of 7 metres. Front with cladding in the centre shared by lateral glass to see the beauty of the garden views. Open kitchen with a large window and views connected to the living room. Master bedroom with dressing room and bathroom with hidromassage bathtub, joined through a wooden walkway to the gym area. EXTERIOR: Covered and uncovered terrace with a chill out area, a jacuzzi, an infinity pool with beach platform and a tropical garden with relaxing area in the deep end. Two garage spaces, outdoor storage area and basketball court. UPPER LEVEL Relaxing or cinema area. Extra room. AREAS Main Level (interior): 462.60 M2 | Upper Level: (interior): 35.02 M2 Total Interior M2: 497.74 M2 Covered Terrace: 33.02 M2 | Uncovered Terrace: 240.27 M2 Pool: 75.20 M2 Plot: 2.813.05 M2 PAYMENT TERMS PRICE: 4,900,000 ∏ + TAX DEPOSIT: 30,000 COSTS IBI (ANNUAL): 3,260 COMMUNITY (MONTHLY): 265 B BASURA (ANNUAL): 80 C