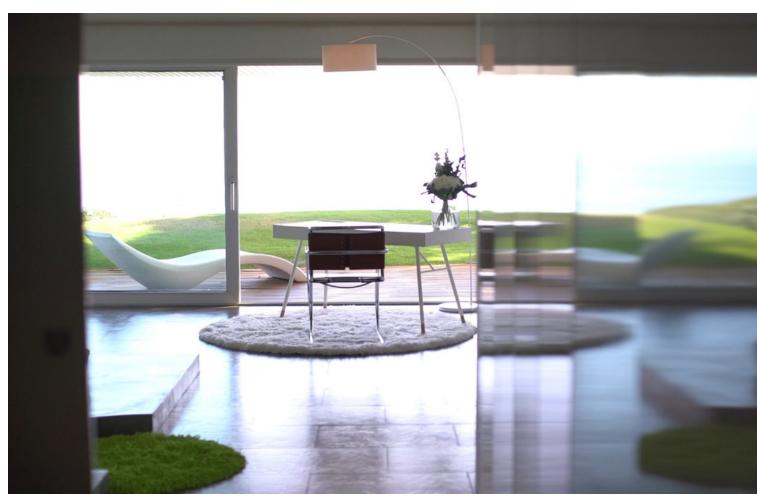

Characterised by the visual strength of the avant-garde style and its spectacular sea views, Villa Sena stands as the villa that makes the difference. Luxurious, magnificent, minimalist. The main premise of this project has consisted of maximising the brightness in all rooms by filling them with natural light and maximize the luminosity of the place. The unusual shape makes this villa an exclusive and unique design, both in terms of architecture and outer views. A garden of wavy, smooth, and modern lines. An infinity pool that invites you to relax. Spectacular sea views to the bay of Fuengirola. Nature, views and privacy will wrap you in fascinating vibes. \*\*\*1 huge master bedroom with en-suite and walk in closet and then another 3 very large size bedrooms with 2 bathrooms.\*\*\* MAIN LEVEL Walk-in entrance to the plot through an automatic and independent gate. Vehicle entrance through a garage door with remote control. Access to the villa through a wooden reinforced door. Spacious entrance hall that connects both floors and leads to the living room with a height of 7 metres. Front with cladding in the centre shared by lateral glass to see the beauty of the garden views. Open kitchen with a large window and views connected to the living room. Master bedroom with dressing room and bathroom with hidromassage bathtub, joined through a wooden walkway to the gym area. EXTERIOR: Covered and uncovered terrace with a chill out area, a jacuzzi, an infinity pool with beach platform and a tropical garden with relaxing area in the deep end. Two garage spaces, outdoor storage area and basketball court. UPPER LEVEL Relaxing or cinema area. Extra room. AREAS Main Level (interior): 462.60 M2 | Upper Level: (interior): 35.02 M2 Total Interior M2: 497.74 M2 Covered Terrace: 33.02 M2 | Uncovered Terrace: 240.27 M2 Pool: 75.20 M2 Plot: 2.813.05 M2 PAYMENT TERMS PRICE: 4,900,000 ∏ + TAX DEPOSIT: 30,000 COSTS IBI (ANNUAL): 3,260 COMMUNITY (MONTHLY): 265 B BASURA (ANNUAL): 80 C