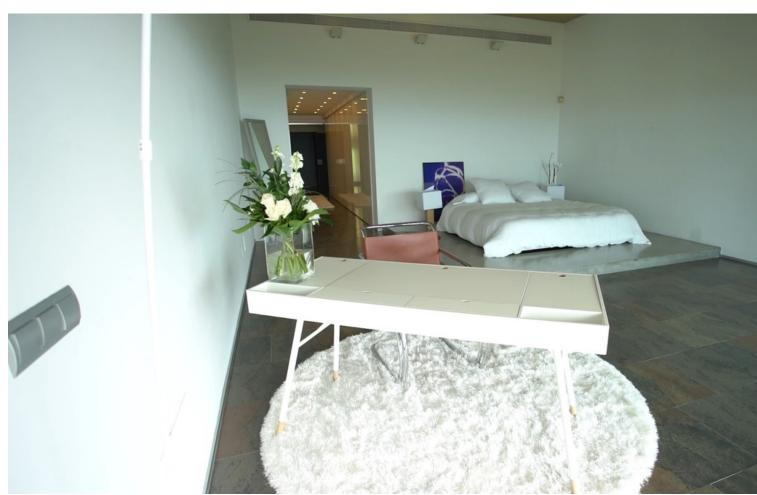

Characterised by the visual strength of the avant-garde style and its spectacular sea views, Villa Sena stands as the villa that makes the difference. Luxurious, magnificent, minimalist. The main premise of this project has consisted of maximising the brightness in all rooms by filling them with natural light and maximize the luminosity of the place. The unusual shape makes this villa an exclusive and unique design, both in terms of architecture and outer views. A garden of wavy, smooth, and modern lines. An infinity pool that invites you to relax. Spectacular sea views to the bay of Fuengirola. Nature, views and privacy will wrap you in fascinating vibes. \*\*\*1 huge master bedroom with en-suite and walk in closet and then another 3 very large size bedrooms with 2 bathrooms.\*\*\* MAIN LEVEL Walk-in entrance to the plot through an automatic and independent gate. Vehicle entrance through a garage door with remote control. Access to the villa through a wooden reinforced door. Spacious entrance hall that connects both floors and leads to the living room with a height of 7 metres. Front with cladding in the centre shared by lateral glass to see the beauty of the garden views. Open kitchen with a large window and views connected to the living room. Master bedroom with dressing room and bathroom with hidromassage bathtub, joined through a wooden walkway to the gym area. EXTERIOR: Covered and uncovered terrace with a chill out area, a jacuzzi, an infinity pool with beach platform and a tropical garden with relaxing area in the deep end. Two garage spaces, outdoor storage area and basketball court. UPPER LEVEL Relaxing or cinema area. Extra room. AREAS Main Level (interior): 462.60 M2 | Upper Level: (interior): 35.02 M2 Total Interior M2: 497.74 M2 Covered Terrace: 33.02 M2 | Uncovered Terrace: 240.27 M2 Pool: 75.20 M2 Plot: 2.813.05 M2 PAYMENT TERMS PRICE: 4,900,000 ∏ + TAX DEPOSIT: 30,000 COSTS IBI (ANNUAL): 3,260 COMMUNITY (MONTHLY): 265 B BASURA (ANNUAL): 80 C