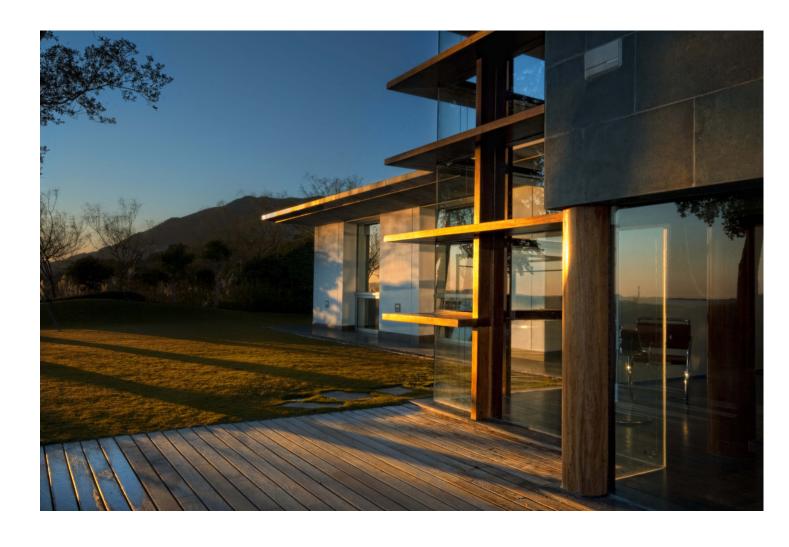

Characterised by the visual strength of the avant-garde style and its spectacular sea views, Villa Sena stands as the villa that makes the difference. Luxurious, magnificent, minimalist. The main premise of this project has consisted of maximising the brightness in all rooms by filling them with natural light and maximize the luminosity of the place. The unusual shape makes this villa an exclusive and unique design, both in terms of architecture and outer views. A garden of wavy, smooth, and modern lines. An infinity pool that invites you to relax. Spectacular sea views to the bay of Fuengirola. Nature, views and privacy will wrap you in fascinating vibes. \*\*\*1 huge master bedroom with en-suite and walk in closet and then another 3 very large size bedrooms with 2 bathrooms.\*\*\* MAIN LEVEL Walk-in entrance to the plot through an automatic and independent gate. Vehicle entrance through a garage door with remote control. Access to the villa through a wooden reinforced door. Spacious entrance hall that connects both floors and leads to the living room with a height of 7 metres. Front with cladding in the centre shared by lateral glass to see the beauty of the garden views. Open kitchen with a large window and views connected to the living room. Master bedroom with dressing room and bathroom with hidromassage bathtub, joined through a wooden walkway to the gym area. EXTERIOR: Covered and uncovered terrace with a chill out area, a jacuzzi, an infinity pool with beach platform and a tropical garden with relaxing area in the deep end. Two garage spaces, outdoor storage area and basketball court. UPPER LEVEL Relaxing or cinema area. Extra room. AREAS Main Level (interior): 462.60 M2 | Upper Level: (interior): 35.02 M2 Total Interior M2: 497.74 M2 Covered Terrace: 33.02 M2 | Uncovered Terrace: 240.27 M2 Pool: 75.20 M2 Plot: 2.813.05 M2 PAYMENT TERMS PRICE: 4,900,000 ∏ + TAX DEPOSIT: 30,000 COSTS IBI (ANNUAL): 3,260 COMMUNITY (MONTHLY): 265 B BASURA (ANNUAL): 80 C