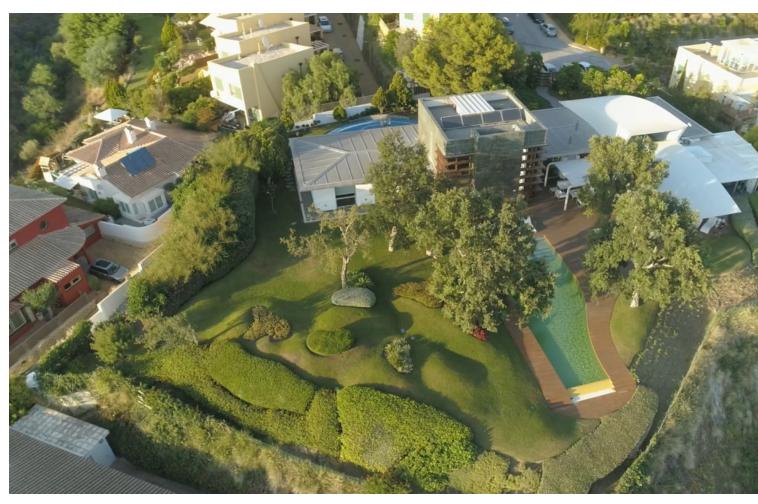

Characterised by the visual strength of the avant-garde style and its spectacular sea views, Villa Sena stands as the villa that makes the difference. Luxurious, magnificent, minimalist. The main premise of this project has consisted of maximising the brightness in all rooms by filling them with natural light and maximize the luminosity of the place. The unusual shape makes this villa an exclusive and unique design, both in terms of architecture and outer views. A garden of wavy, smooth, and modern lines. An infinity pool that invites you to relax. Spectacular sea views to the bay of Fuengirola. Nature, views and privacy will wrap you in fascinating vibes. \*\*\*1 huge master bedroom with en-suite and walk in closet and then another 3 very large size bedrooms with 2 bathrooms.\*\*\* MAIN LEVEL Walk-in entrance to the plot through an automatic and independent gate. Vehicle entrance through a garage door with remote control. Access to the villa through a wooden reinforced door. Spacious entrance hall that connects both floors and leads to the living room with a height of 7 metres. Front with cladding in the centre shared by lateral glass to see the beauty of the garden views. Open kitchen with a large window and views connected to the living room. Master bedroom with dressing room and bathroom with hidromassage bathtub, joined through a wooden walkway to the gym area. EXTERIOR: Covered and uncovered terrace with a chill out area, a jacuzzi, an infinity pool with beach platform and a tropical garden with relaxing area in the deep end. Two garage spaces, outdoor storage area and basketball court. UPPER LEVEL Relaxing or cinema area. Extra room. AREAS Main Level (interior): 462.60 M2 | Upper Level: (interior): 35.02 M2 Total Interior M2: 497.74 M2 Covered Terrace: 33.02 M2 | Uncovered Terrace: 240.27 M2 Pool: 75.20 M2 Plot: 2.813.05 M2 PAYMENT TERMS PRICE: 4,900,000 ∏ + TAX DEPOSIT: 30,000 COSTS IBI (ANNUAL): 3,260 COMMUNITY (MONTHLY): 265 B BASURA (ANNUAL): 80 C