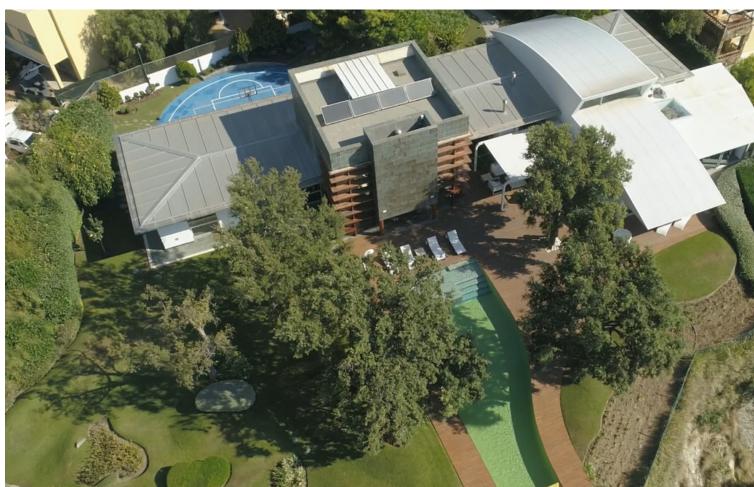

Characterised by the visual strength of the avant-garde style and its spectacular sea views, Villa Sena stands as the villa that makes the difference. Luxurious, magnificent, minimalist. The main premise of this project has consisted of maximising the brightness in all rooms by filling them with natural light and maximize the luminosity of the place. The unusual shape makes this villa an exclusive and unique design, both in terms of architecture and outer views. A garden of wavy, smooth, and modern lines. An infinity pool that invites you to relax. Spectacular sea views to the bay of Fuengirola. Nature, views and privacy will wrap you in fascinating vibes. \*\*\*1 huge master bedroom with en-suite and walk in closet and then another 3 very large size bedrooms with 2 bathrooms.\*\*\* MAIN LEVEL Walk-in entrance to the plot through an automatic and independent gate. Vehicle entrance through a garage door with remote control. Access to the villa through a wooden reinforced door. Spacious entrance hall that connects both floors and leads to the living room with a height of 7 metres. Front with cladding in the centre shared by lateral glass to see the beauty of the garden views. Open kitchen with a large window and views connected to the living room. Master bedroom with dressing room and bathroom with hidromassage bathtub, joined through a wooden walkway to the gym area. EXTERIOR: Covered and uncovered terrace with a chill out area, a jacuzzi, an infinity pool with beach platform and a tropical garden with relaxing area in the deep end. Two garage spaces, outdoor storage area and basketball court. UPPER LEVEL Relaxing or cinema area. Extra room. AREAS Main Level (interior): 462.60 M2 | Upper Level: (interior): 35.02 M2 Total Interior M2: 497.74 M2 Covered Terrace: 33.02 M2 | Uncovered Terrace: 240.27 M2 Pool: 75.20 M2 Plot: 2.813.05 M2 PAYMENT TERMS PRICE: 4,900,000 ∏ + TAX DEPOSIT: 30,000 COSTS IBI (ANNUAL): 3,260 COMMUNITY (MONTHLY): 265 B BASURA (ANNUAL): 80 C