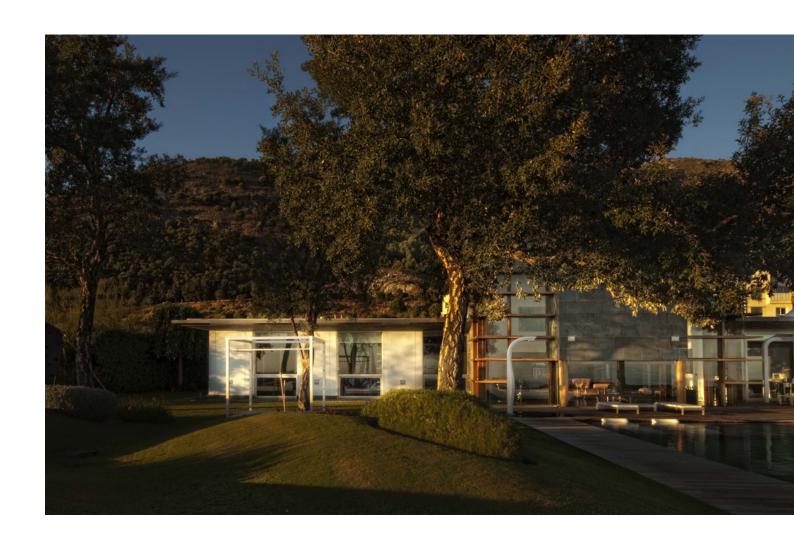

Characterised by the visual strength of the avant-garde style and its spectacular sea views, Villa Sena stands as the villa that makes the difference. Luxurious, magnificent, minimalist. The main premise of this project has consisted of maximising the brightness in all rooms by filling them with natural light and maximize the luminosity of the place. The unusual shape makes this villa an exclusive and unique design, both in terms of architecture and outer views. A garden of wavy, smooth, and modern lines. An infinity pool that invites you to relax. Spectacular sea views to the bay of Fuengirola. Nature, views and privacy will wrap you in fascinating vibes. \*\*\*1 huge master bedroom with en-suite and walk in closet and then another 3 very large size bedrooms with 2 bathrooms.\*\*\* MAIN LEVEL Walk-in entrance to the plot through an automatic and independent gate. Vehicle entrance through a garage door with remote control. Access to the villa through a wooden reinforced door. Spacious entrance hall that connects both floors and leads to the living room with a height of 7 metres. Front with cladding in the centre shared by lateral glass to see the beauty of the garden views. Open kitchen with a large window and views connected to the living room. Master bedroom with dressing room and bathroom with hidromassage bathtub, joined through a wooden walkway to the gym area. EXTERIOR: Covered and uncovered terrace with a chill out area, a jacuzzi, an infinity pool with beach platform and a tropical garden with relaxing area in the deep end. Two garage spaces, outdoor storage area and basketball court. UPPER LEVEL Relaxing or cinema area. Extra room. AREAS Main Level (interior): 462.60 M2 | Upper Level: (interior): 35.02 M2 Total Interior M2: 497.74 M2 Covered Terrace: 33.02 M2 | Uncovered Terrace: 240.27 M2 Pool: 75.20 M2 Plot: 2.813.05 M2 PAYMENT TERMS PRICE: 4,900,000 ∏ + TAX DEPOSIT: 30,000 COSTS IBI (ANNUAL): 3,260 COMMUNITY (MONTHLY): 265 B BASURA (ANNUAL): 80 C