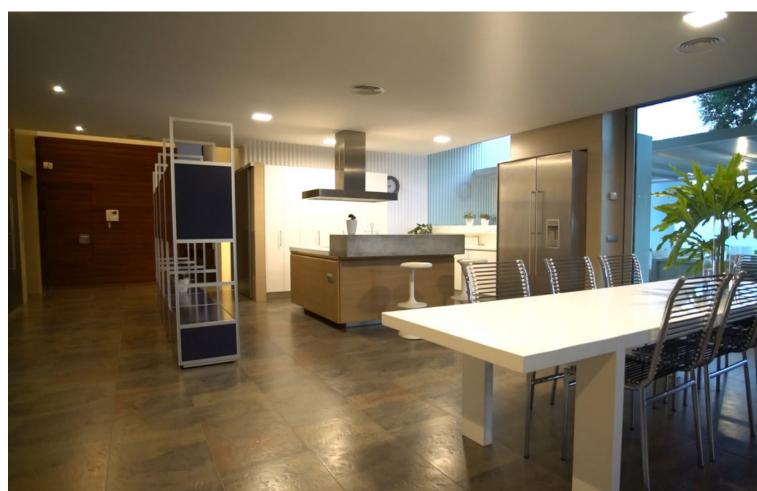

Characterised by the visual strength of the avant-garde style and its spectacular sea views, Villa Sena stands as the villa that makes the difference. Luxurious, magnificent, minimalist. The main premise of this project has consisted of maximising the brightness in all rooms by filling them with natural light and maximize the luminosity of the place. The unusual shape makes this villa an exclusive and unique design, both in terms of architecture and outer views. A garden of wavy, smooth, and modern lines. An infinity pool that invites you to relax. Spectacular sea views to the bay of Fuengirola. Nature, views and privacy will wrap you in fascinating vibes. \*\*\*1 huge master bedroom with en-suite and walk in closet and then another 3 very large size bedrooms with 2 bathrooms.\*\*\* MAIN LEVEL Walk-in entrance to the plot through an automatic and independent gate. Vehicle entrance through a garage door with remote control. Access to the villa through a wooden reinforced door. Spacious entrance hall that connects both floors and leads to the living room with a height of 7 metres. Front with cladding in the centre shared by lateral glass to see the beauty of the garden views. Open kitchen with a large window and views connected to the living room. Master bedroom with dressing room and bathroom with hidromassage bathtub, joined through a wooden walkway to the gym area. EXTERIOR: Covered and uncovered terrace with a chill out area, a jacuzzi, an infinity pool with beach platform and a tropical garden with relaxing area in the deep end. Two garage spaces, outdoor storage area and basketball court. UPPER LEVEL Relaxing or cinema area. Extra room. AREAS Main Level (interior): 462.60 M2 | Upper Level: (interior): 35.02 M2 Total Interior M2: 497.74 M2 Covered Terrace: 33.02 M2 | Uncovered Terrace: 240.27 M2 Pool: 75.20 M2 Plot: 2.813.05 M2 PAYMENT TERMS PRICE: 4,900,000 ∏ + TAX DEPOSIT: 30,000 COSTS IBI (ANNUAL): 3,260 COMMUNITY (MONTHLY): 265 B BASURA (ANNUAL): 80 C