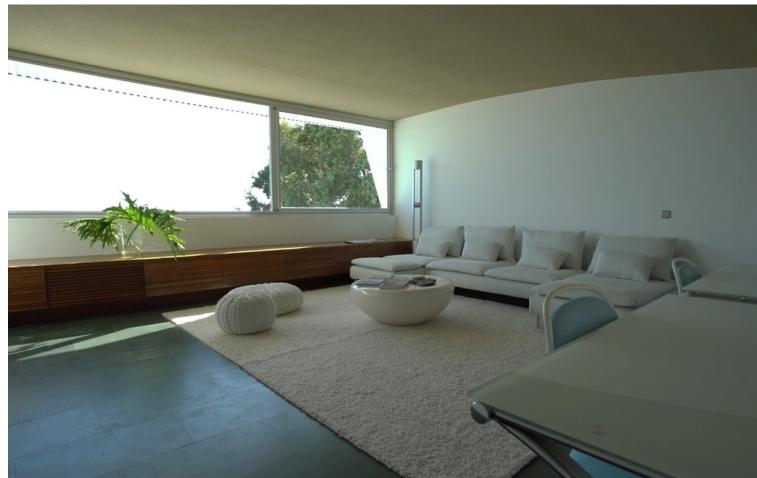

Characterised by the visual strength of the avant-garde style and its spectacular sea views, Villa Sena stands as the villa that makes the difference. Luxurious, magnificent, minimalist. The main premise of this project has consisted of maximising the brightness in all rooms by filling them with natural light and maximize the luminosity of the place. The unusual shape makes this villa an exclusive and unique design, both in terms of architecture and outer views. A garden of wavy, smooth, and modern lines. An infinity pool that invites you to relax. Spectacular sea views to the bay of Fuengirola. Nature, views and privacy will wrap you in fascinating vibes. \*\*\*1 huge master bedroom with en-suite and walk in closet and then another 3 very large size bedrooms with 2 bathrooms.\*\*\* MAIN LEVEL Walk-in entrance to the plot through an automatic and independent gate. Vehicle entrance through a garage door with remote control. Access to the villa through a wooden reinforced door. Spacious entrance hall that connects both floors and leads to the living room with a height of 7 metres. Front with cladding in the centre shared by lateral glass to see the beauty of the garden views. Open kitchen with a large window and views connected to the living room. Master bedroom with dressing room and bathroom with hidromassage bathtub, joined through a wooden walkway to the gym area. EXTERIOR: Covered and uncovered terrace with a chill out area, a jacuzzi, an infinity pool with beach platform and a tropical garden with relaxing area in the deep end. Two garage spaces, outdoor storage area and basketball court. UPPER LEVEL Relaxing or cinema area. Extra room. AREAS Main Level (interior): 462.60 M2 | Upper Level: (interior): 35.02 M2 Total Interior M2: 497.74 M2 Covered Terrace: 33.02 M2 | Uncovered Terrace: 240.27 M2 Pool: 75.20 M2 Plot: 2.813.05 M2 PAYMENT TERMS PRICE: 4,900,000 ∏ + TAX DEPOSIT: 30,000 COSTS IBI (ANNUAL): 3,260 COMMUNITY (MONTHLY): 265 B BASURA (ANNUAL): 80 C