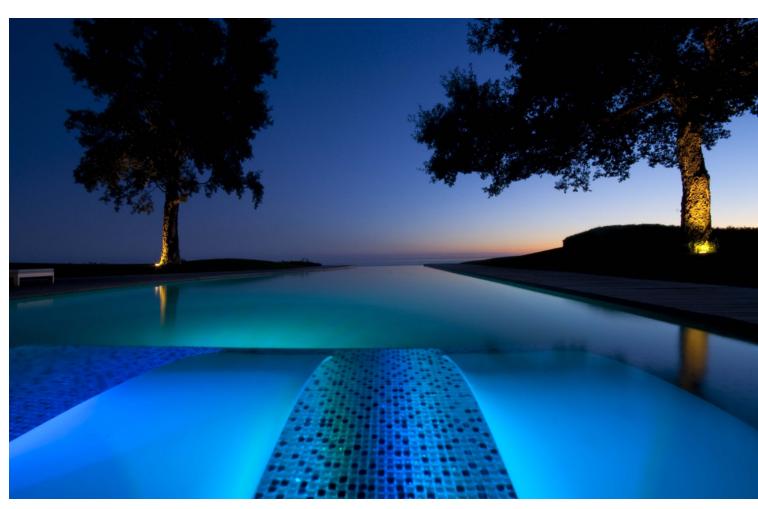

Characterised by the visual strength of the avant-garde style and its spectacular sea views, Villa Sena stands as the villa that makes the difference. Luxurious, magnificent, minimalist. The main premise of this project has consisted of maximising the brightness in all rooms by filling them with natural light and maximize the luminosity of the place. The unusual shape makes this villa an exclusive and unique design, both in terms of architecture and outer views. A garden of wavy, smooth, and modern lines. An infinity pool that invites you to relax. Spectacular sea views to the bay of Fuengirola. Nature, views and privacy will wrap you in fascinating vibes. \*\*\*1 huge master bedroom with en-suite and walk in closet and then another 3 very large size bedrooms with 2 bathrooms.\*\*\* MAIN LEVEL Walk-in entrance to the plot through an automatic and independent gate. Vehicle entrance through a garage door with remote control. Access to the villa through a wooden reinforced door. Spacious entrance hall that connects both floors and leads to the living room with a height of 7 metres. Front with cladding in the centre shared by lateral glass to see the beauty of the garden views. Open kitchen with a large window and views connected to the living room. Master bedroom with dressing room and bathroom with hidromassage bathtub, joined through a wooden walkway to the gym area. EXTERIOR: Covered and uncovered terrace with a chill out area, a jacuzzi, an infinity pool with beach platform and a tropical garden with relaxing area in the deep end. Two garage spaces, outdoor storage area and basketball court. UPPER LEVEL Relaxing or cinema area. Extra room. AREAS Main Level (interior): 462.60 M2 | Upper Level: (interior): 35.02 M2 Total Interior M2: 497.74 M2 Covered Terrace: 33.02 M2 | Uncovered Terrace: 240.27 M2 Pool: 75.20 M2 Plot: 2.813.05 M2 PAYMENT TERMS PRICE: 4,900,000 ∏ + TAX DEPOSIT: 30,000 COSTS IBI (ANNUAL): 3,260 COMMUNITY (MONTHLY): 265 B BASURA (ANNUAL): 80 C