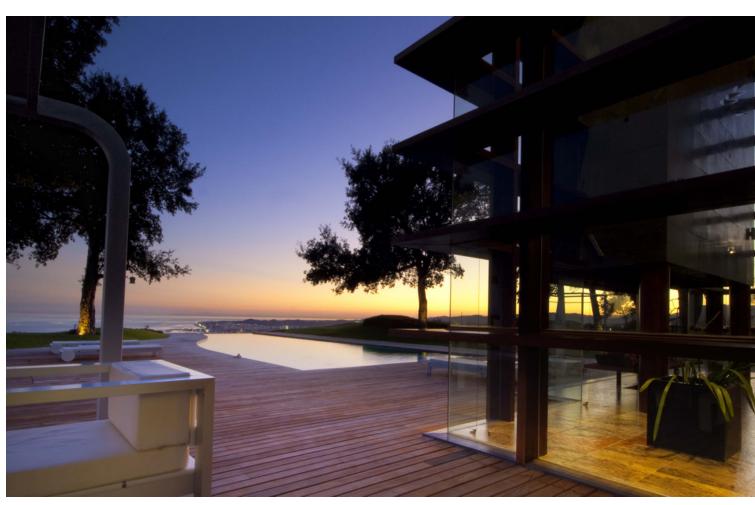

Characterised by the visual strength of the avant-garde style and its spectacular sea views, Villa Sena stands as the villa that makes the difference. Luxurious, magnificent, minimalist. The main premise of this project has consisted of maximising the brightness in all rooms by filling them with natural light and maximize the luminosity of the place. The unusual shape makes this villa an exclusive and unique design, both in terms of architecture and outer views. A garden of wavy, smooth, and modern lines. An infinity pool that invites you to relax. Spectacular sea views to the bay of Fuengirola. Nature, views and privacy will wrap you in fascinating vibes. \*\*\*1 huge master bedroom with en-suite and walk in closet and then another 3 very large size bedrooms with 2 bathrooms.\*\*\* MAIN LEVEL Walk-in entrance to the plot through an automatic and independent gate. Vehicle entrance through a garage door with remote control. Access to the villa through a wooden reinforced door. Spacious entrance hall that connects both floors and leads to the living room with a height of 7 metres. Front with cladding in the centre shared by lateral glass to see the beauty of the garden views. Open kitchen with a large window and views connected to the living room. Master bedroom with dressing room and bathroom with hidromassage bathtub, joined through a wooden walkway to the gym area. EXTERIOR: Covered and uncovered terrace with a chill out area, a jacuzzi, an infinity pool with beach platform and a tropical garden with relaxing area in the deep end. Two garage spaces, outdoor storage area and basketball court. UPPER LEVEL Relaxing or cinema area. Extra room. AREAS Main Level (interior): 462.60 M2 | Upper Level: (interior): 35.02 M2 Total Interior M2: 497.74 M2 Covered Terrace: 33.02 M2 | Uncovered Terrace: 240.27 M2 Pool: 75.20 M2 Plot: 2.813.05 M2 PAYMENT TERMS PRICE: 4,900,000 ∏ + TAX DEPOSIT: 30,000 COSTS IBI (ANNUAL): 3,260 COMMUNITY (MONTHLY): 265 B BASURA (ANNUAL): 80 C