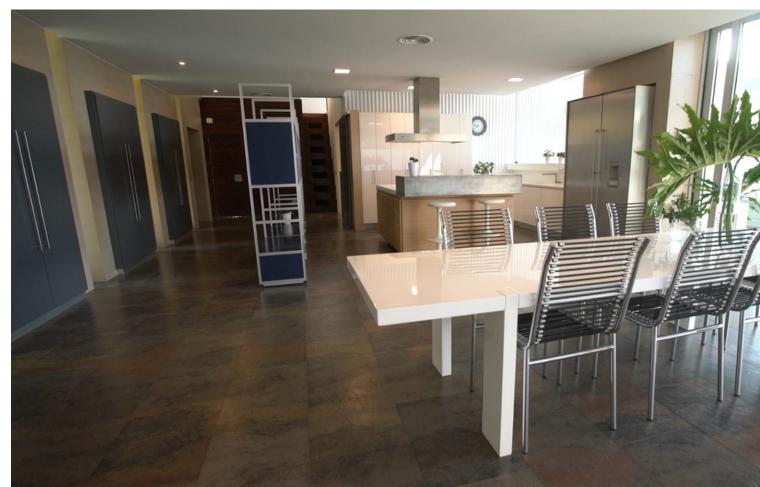

Characterised by the visual strength of the avant-garde style and its spectacular sea views, Villa Sena stands as the villa that makes the difference. Luxurious, magnificent, minimalist. The main premise of this project has consisted of maximising the brightness in all rooms by filling them with natural light and maximize the luminosity of the place. The unusual shape makes this villa an exclusive and unique design, both in terms of architecture and outer views. A garden of wavy, smooth, and modern lines. An infinity pool that invites you to relax. Spectacular sea views to the bay of Fuengirola. Nature, views and privacy will wrap you in fascinating vibes. \*\*\*1 huge master bedroom with en-suite and walk in closet and then another 3 very large size bedrooms with 2 bathrooms.\*\*\* MAIN LEVEL Walk-in entrance to the plot through an automatic and independent gate. Vehicle entrance through a garage door with remote control. Access to the villa through a wooden reinforced door. Spacious entrance hall that connects both floors and leads to the living room with a height of 7 metres. Front with cladding in the centre shared by lateral glass to see the beauty of the garden views. Open kitchen with a large window and views connected to the living room. Master bedroom with dressing room and bathroom with hidromassage bathtub, joined through a wooden walkway to the gym area. EXTERIOR: Covered and uncovered terrace with a chill out area, a jacuzzi, an infinity pool with beach platform and a tropical garden with relaxing area in the deep end. Two garage spaces, outdoor storage area and basketball court. UPPER LEVEL Relaxing or cinema area. Extra room. AREAS Main Level (interior): 462.60 M2 | Upper Level: (interior): 35.02 M2 Total Interior M2: 497.74 M2 Covered Terrace: 33.02 M2 | Uncovered Terrace: 240.27 M2 Pool: 75.20 M2 Plot: 2.813.05 M2 PAYMENT TERMS PRICE: 4,900,000 ∏ + TAX DEPOSIT: 30,000 COSTS IBI (ANNUAL): 3,260 COMMUNITY (MONTHLY): 265 B BASURA (ANNUAL): 80 C