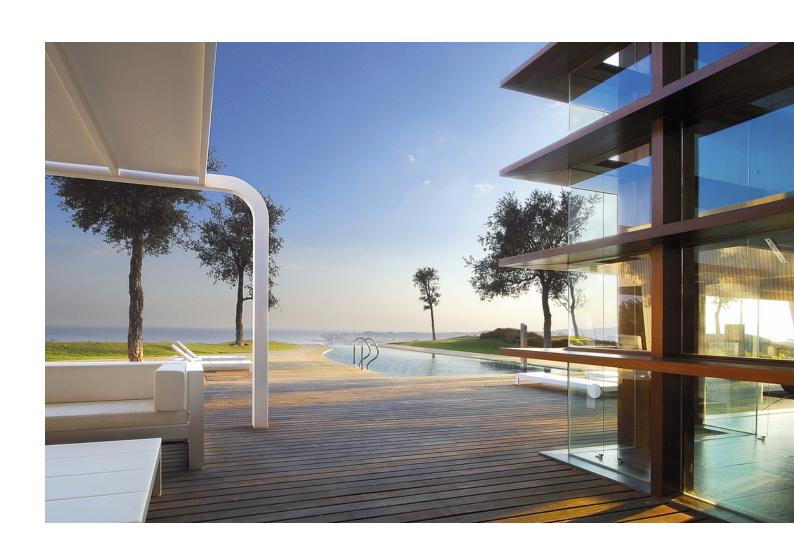

Characterised by the visual strength of the avant-garde style and its spectacular sea views, Villa Sena stands as the villa that makes the difference. Luxurious, magnificent, minimalist. The main premise of this project has consisted of maximising the brightness in all rooms by filling them with natural light and maximize the luminosity of the place. The unusual shape makes this villa an exclusive and unique design, both in terms of architecture and outer views. A garden of wavy, smooth, and modern lines. An infinity pool that invites you to relax. Spectacular sea views to the bay of Fuengirola. Nature, views and privacy will wrap you in fascinating vibes. \*\*\*1 huge master bedroom with en-suite and walk in closet and then another 3 very large size bedrooms with 2 bathrooms.\*\*\* MAIN LEVEL Walk-in entrance to the plot through an automatic and independent gate. Vehicle entrance through a garage door with remote control. Access to the villa through a wooden reinforced door. Spacious entrance hall that connects both floors and leads to the living room with a height of 7 metres. Front with cladding in the centre shared by lateral glass to see the beauty of the garden views. Open kitchen with a large window and views connected to the living room. Master bedroom with dressing room and bathroom with hidromassage bathtub, joined through a wooden walkway to the gym area. EXTERIOR: Covered and uncovered terrace with a chill out area, a jacuzzi, an infinity pool with beach platform and a tropical garden with relaxing area in the deep end. Two garage spaces, outdoor storage area and basketball court. UPPER LEVEL Relaxing or cinema area. Extra room. AREAS Main Level (interior): 462.60 M2 | Upper Level: (interior): 35.02 M2 Total Interior M2: 497.74 M2 Covered Terrace: 33.02 M2 | Uncovered Terrace: 240.27 M2 Pool: 75.20 M2 Plot: 2.813.05 M2 PAYMENT TERMS PRICE: 4,900,000 ∏ + TAX DEPOSIT: 30,000 COSTS IBI (ANNUAL): 3,260 COMMUNITY (MONTHLY): 265 B BASURA (ANNUAL): 80 C