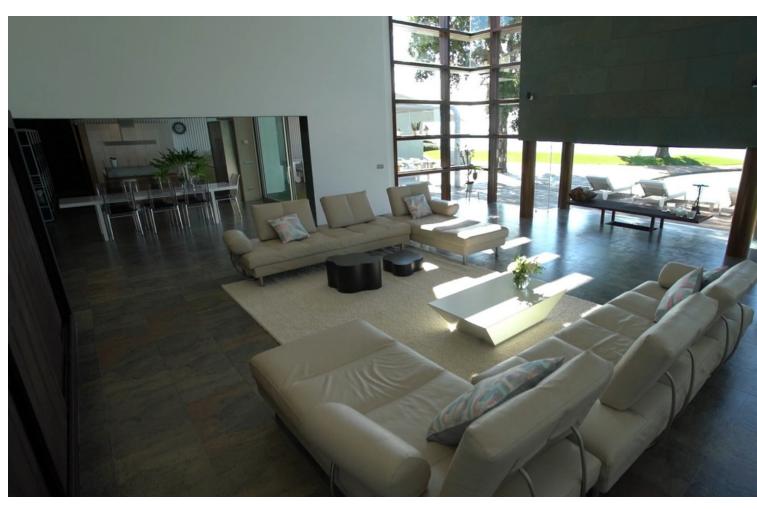

Characterised by the visual strength of the avant-garde style and its spectacular sea views, Villa Sena stands as the villa that makes the difference. Luxurious, magnificent, minimalist. The main premise of this project has consisted of maximising the brightness in all rooms by filling them with natural light and maximize the luminosity of the place. The unusual shape makes this villa an exclusive and unique design, both in terms of architecture and outer views. A garden of wavy, smooth, and modern lines. An infinity pool that invites you to relax. Spectacular sea views to the bay of Fuengirola. Nature, views and privacy will wrap you in fascinating vibes. \*\*\*1 huge master bedroom with en-suite and walk in closet and then another 3 very large size bedrooms with 2 bathrooms.\*\*\* MAIN LEVEL Walk-in entrance to the plot through an automatic and independent gate. Vehicle entrance through a garage door with remote control. Access to the villa through a wooden reinforced door. Spacious entrance hall that connects both floors and leads to the living room with a height of 7 metres. Front with cladding in the centre shared by lateral glass to see the beauty of the garden views. Open kitchen with a large window and views connected to the living room. Master bedroom with dressing room and bathroom with hidromassage bathtub, joined through a wooden walkway to the gym area. EXTERIOR: Covered and uncovered terrace with a chill out area, a jacuzzi, an infinity pool with beach platform and a tropical garden with relaxing area in the deep end. Two garage spaces, outdoor storage area and basketball court. UPPER LEVEL Relaxing or cinema area. Extra room. AREAS Main Level (interior): 462.60 M2 | Upper Level: (interior): 35.02 M2 Total Interior M2: 497.74 M2 Covered Terrace: 33.02 M2 | Uncovered Terrace: 240.27 M2 Pool: 75.20 M2 Plot: 2.813.05 M2 PAYMENT TERMS PRICE: 4,900,000 ∏ + TAX DEPOSIT: 30,000 COSTS IBI (ANNUAL): 3,260 COMMUNITY (MONTHLY): 265 B BASURA (ANNUAL): 80 C