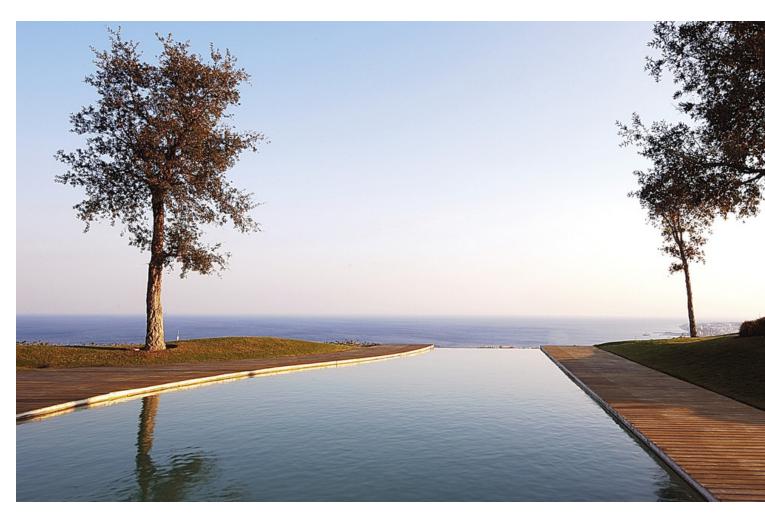

Characterised by the visual strength of the avant-garde style and its spectacular sea views, Villa Sena stands as the villa that makes the difference. Luxurious, magnificent, minimalist. The main premise of this project has consisted of maximising the brightness in all rooms by filling them with natural light and maximize the luminosity of the place. The unusual shape makes this villa an exclusive and unique design, both in terms of architecture and outer views. A garden of wavy, smooth, and modern lines. An infinity pool that invites you to relax. Spectacular sea views to the bay of Fuengirola. Nature, views and privacy will wrap you in fascinating vibes. \*\*\*1 huge master bedroom with en-suite and walk in closet and then another 3 very large size bedrooms with 2 bathrooms.\*\*\* MAIN LEVEL Walk-in entrance to the plot through an automatic and independent gate. Vehicle entrance through a garage door with remote control. Access to the villa through a wooden reinforced door. Spacious entrance hall that connects both floors and leads to the living room with a height of 7 metres. Front with cladding in the centre shared by lateral glass to see the beauty of the garden views. Open kitchen with a large window and views connected to the living room. Master bedroom with dressing room and bathroom with hidromassage bathtub, joined through a wooden walkway to the gym area. EXTERIOR: Covered and uncovered terrace with a chill out area, a jacuzzi, an infinity pool with beach platform and a tropical garden with relaxing area in the deep end. Two garage spaces, outdoor storage area and basketball court. UPPER LEVEL Relaxing or cinema area. Extra room. AREAS Main Level (interior): 462.60 M2 | Upper Level: (interior): 35.02 M2 Total Interior M2: 497.74 M2 Covered Terrace: 33.02 M2 | Uncovered Terrace: 240.27 M2 Pool: 75.20 M2 Plot: 2.813.05 M2 PAYMENT TERMS PRICE: 4,900,000 ∏ + TAX DEPOSIT: 30,000 COSTS IBI (ANNUAL): 3,260 COMMUNITY (MONTHLY): 265 B BASURA (ANNUAL): 80 C