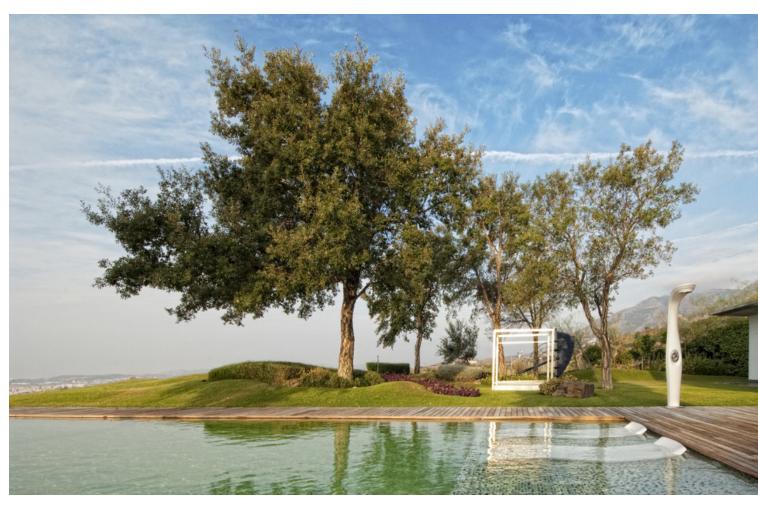

Characterised by the visual strength of the avant-garde style and its spectacular sea views, Villa Sena stands as the villa that makes the difference. Luxurious, magnificent, minimalist. The main premise of this project has consisted of maximising the brightness in all rooms by filling them with natural light and maximize the luminosity of the place. The unusual shape makes this villa an exclusive and unique design, both in terms of architecture and outer views. A garden of wavy, smooth, and modern lines. An infinity pool that invites you to relax. Spectacular sea views to the bay of Fuengirola. Nature, views and privacy will wrap you in fascinating vibes. \*\*\*1 huge master bedroom with en-suite and walk in closet and then another 3 very large size bedrooms with 2 bathrooms.\*\*\* MAIN LEVEL Walk-in entrance to the plot through an automatic and independent gate. Vehicle entrance through a garage door with remote control. Access to the villa through a wooden reinforced door. Spacious entrance hall that connects both floors and leads to the living room with a height of 7 metres. Front with cladding in the centre shared by lateral glass to see the beauty of the garden views. Open kitchen with a large window and views connected to the living room. Master bedroom with dressing room and bathroom with hidromassage bathtub, joined through a wooden walkway to the gym area. EXTERIOR: Covered and uncovered terrace with a chill out area, a jacuzzi, an infinity pool with beach platform and a tropical garden with relaxing area in the deep end. Two garage spaces, outdoor storage area and basketball court. UPPER LEVEL Relaxing or cinema area. Extra room. AREAS Main Level (interior): 462.60 M2 | Upper Level: (interior): 35.02 M2 Total Interior M2: 497.74 M2 Covered Terrace: 33.02 M2 | Uncovered Terrace: 240.27 M2 Pool: 75.20 M2 Plot: 2.813.05 M2 PAYMENT TERMS PRICE: 4,900,000 ∏ + TAX DEPOSIT: 30,000 COSTS IBI (ANNUAL): 3,260 COMMUNITY (MONTHLY): 265 B BASURA (ANNUAL): 80 C