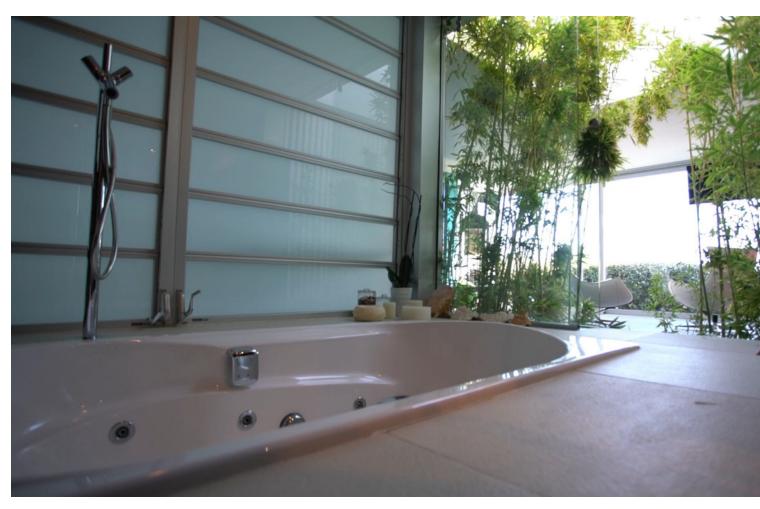

Characterised by the visual strength of the avant-garde style and its spectacular sea views, Villa Sena stands as the villa that makes the difference. Luxurious, magnificent, minimalist. The main premise of this project has consisted of maximising the brightness in all rooms by filling them with natural light and maximize the luminosity of the place. The unusual shape makes this villa an exclusive and unique design, both in terms of architecture and outer views. A garden of wavy, smooth, and modern lines. An infinity pool that invites you to relax. Spectacular sea views to the bay of Fuengirola. Nature, views and privacy will wrap you in fascinating vibes. \*\*\*1 huge master bedroom with en-suite and walk in closet and then another 3 very large size bedrooms with 2 bathrooms.\*\*\* MAIN LEVEL Walk-in entrance to the plot through an automatic and independent gate. Vehicle entrance through a garage door with remote control. Access to the villa through a wooden reinforced door. Spacious entrance hall that connects both floors and leads to the living room with a height of 7 metres. Front with cladding in the centre shared by lateral glass to see the beauty of the garden views. Open kitchen with a large window and views connected to the living room. Master bedroom with dressing room and bathroom with hidromassage bathtub, joined through a wooden walkway to the gym area. EXTERIOR: Covered and uncovered terrace with a chill out area, a jacuzzi, an infinity pool with beach platform and a tropical garden with relaxing area in the deep end. Two garage spaces, outdoor storage area and basketball court. UPPER LEVEL Relaxing or cinema area. Extra room. AREAS Main Level (interior): 462.60 M2 | Upper Level: (interior): 35.02 M2 Total Interior M2: 497.74 M2 Covered Terrace: 33.02 M2 | Uncovered Terrace: 240.27 M2 Pool: 75.20 M2 Plot: 2.813.05 M2 PAYMENT TERMS PRICE: 4,900,000 ∏ + TAX DEPOSIT: 30,000 COSTS IBI (ANNUAL): 3,260 COMMUNITY (MONTHLY): 265 B BASURA (ANNUAL): 80 C