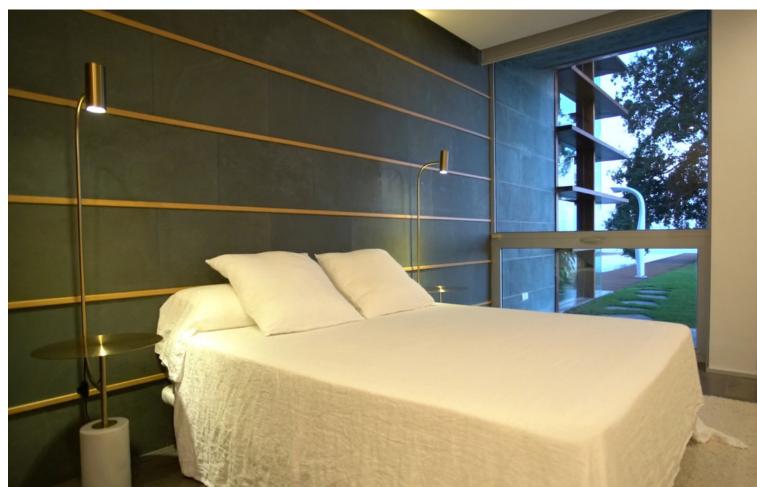

Characterised by the visual strength of the avant-garde style and its spectacular sea views, Villa Sena stands as the villa that makes the difference. Luxurious, magnificent, minimalist. The main premise of this project has consisted of maximising the brightness in all rooms by filling them with natural light and maximize the luminosity of the place. The unusual shape makes this villa an exclusive and unique design, both in terms of architecture and outer views. A garden of wavy, smooth, and modern lines. An infinity pool that invites you to relax. Spectacular sea views to the bay of Fuengirola. Nature, views and privacy will wrap you in fascinating vibes. \*\*\*1 huge master bedroom with en-suite and walk in closet and then another 3 very large size bedrooms with 2 bathrooms.\*\*\* MAIN LEVEL Walk-in entrance to the plot through an automatic and independent gate. Vehicle entrance through a garage door with remote control. Access to the villa through a wooden reinforced door. Spacious entrance hall that connects both floors and leads to the living room with a height of 7 metres. Front with cladding in the centre shared by lateral glass to see the beauty of the garden views. Open kitchen with a large window and views connected to the living room. Master bedroom with dressing room and bathroom with hidromassage bathtub, joined through a wooden walkway to the gym area. EXTERIOR: Covered and uncovered terrace with a chill out area, a jacuzzi, an infinity pool with beach platform and a tropical garden with relaxing area in the deep end. Two garage spaces, outdoor storage area and basketball court. UPPER LEVEL Relaxing or cinema area. Extra room. AREAS Main Level (interior): 462.60 M2 | Upper Level: (interior): 35.02 M2 Total Interior M2: 497.74 M2 Covered Terrace: 33.02 M2 | Uncovered Terrace: 240.27 M2 Pool: 75.20 M2 Plot: 2.813.05 M2 PAYMENT TERMS PRICE: 4,900,000 ∏ + TAX DEPOSIT: 30,000 COSTS IBI (ANNUAL): 3,260 COMMUNITY (MONTHLY): 265 B BASURA (ANNUAL): 80 C