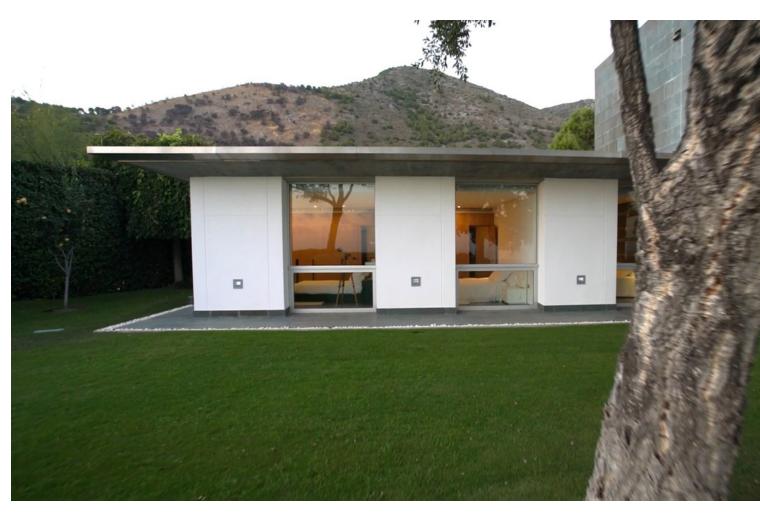

Characterised by the visual strength of the avant-garde style and its spectacular sea views, Villa Sena stands as the villa that makes the difference. Luxurious, magnificent, minimalist. The main premise of this project has consisted of maximising the brightness in all rooms by filling them with natural light and maximize the luminosity of the place. The unusual shape makes this villa an exclusive and unique design, both in terms of architecture and outer views. A garden of wavy, smooth, and modern lines. An infinity pool that invites you to relax. Spectacular sea views to the bay of Fuengirola. Nature, views and privacy will wrap you in fascinating vibes. \*\*\*1 huge master bedroom with en-suite and walk in closet and then another 3 very large size bedrooms with 2 bathrooms.\*\*\* MAIN LEVEL Walk-in entrance to the plot through an automatic and independent gate. Vehicle entrance through a garage door with remote control. Access to the villa through a wooden reinforced door. Spacious entrance hall that connects both floors and leads to the living room with a height of 7 metres. Front with cladding in the centre shared by lateral glass to see the beauty of the garden views. Open kitchen with a large window and views connected to the living room. Master bedroom with dressing room and bathroom with hidromassage bathtub, joined through a wooden walkway to the gym area. EXTERIOR: Covered and uncovered terrace with a chill out area, a jacuzzi, an infinity pool with beach platform and a tropical garden with relaxing area in the deep end. Two garage spaces, outdoor storage area and basketball court. UPPER LEVEL Relaxing or cinema area. Extra room. AREAS Main Level (interior): 462.60 M2 | Upper Level: (interior): 35.02 M2 Total Interior M2: 497.74 M2 Covered Terrace: 33.02 M2 | Uncovered Terrace: 240.27 M2 Pool: 75.20 M2 Plot: 2.813.05 M2 PAYMENT TERMS PRICE: 4,900,000 ∏ + TAX DEPOSIT: 30,000 COSTS IBI (ANNUAL): 3,260 COMMUNITY (MONTHLY): 265 B BASURA (ANNUAL): 80 C