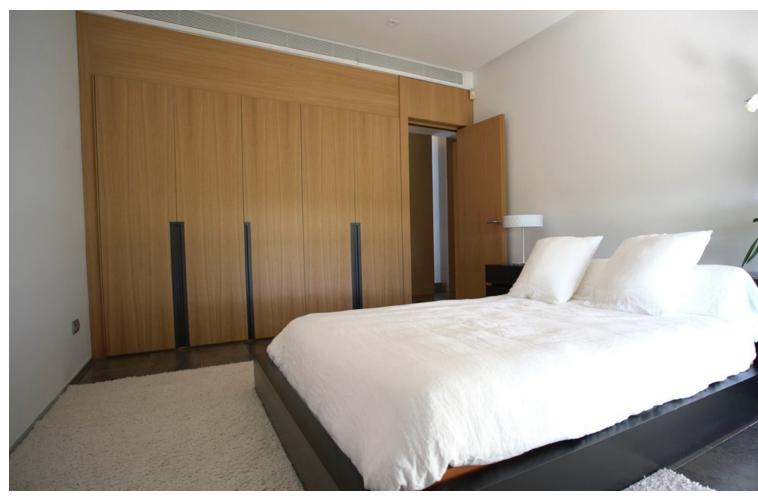

Characterised by the visual strength of the avant-garde style and its spectacular sea views, Villa Sena stands as the villa that makes the difference. Luxurious, magnificent, minimalist. The main premise of this project has consisted of maximising the brightness in all rooms by filling them with natural light and maximize the luminosity of the place. The unusual shape makes this villa an exclusive and unique design, both in terms of architecture and outer views. A garden of wavy, smooth, and modern lines. An infinity pool that invites you to relax. Spectacular sea views to the bay of Fuengirola. Nature, views and privacy will wrap you in fascinating vibes. \*\*\*1 huge master bedroom with en-suite and walk in closet and then another 3 very large size bedrooms with 2 bathrooms.\*\*\* MAIN LEVEL Walk-in entrance to the plot through an automatic and independent gate. Vehicle entrance through a garage door with remote control. Access to the villa through a wooden reinforced door. Spacious entrance hall that connects both floors and leads to the living room with a height of 7 metres. Front with cladding in the centre shared by lateral glass to see the beauty of the garden views. Open kitchen with a large window and views connected to the living room. Master bedroom with dressing room and bathroom with hidromassage bathtub, joined through a wooden walkway to the gym area. EXTERIOR: Covered and uncovered terrace with a chill out area, a jacuzzi, an infinity pool with beach platform and a tropical garden with relaxing area in the deep end. Two garage spaces, outdoor storage area and basketball court. UPPER LEVEL Relaxing or cinema area. Extra room. AREAS Main Level (interior): 462.60 M2 | Upper Level: (interior): 35.02 M2 Total Interior M2: 497.74 M2 Covered Terrace: 33.02 M2 | Uncovered Terrace: 240.27 M2 Pool: 75.20 M2 Plot: 2.813.05 M2 PAYMENT TERMS PRICE: 4,900,000 ∏ + TAX DEPOSIT: 30,000 COSTS IBI (ANNUAL): 3,260 COMMUNITY (MONTHLY): 265 B BASURA (ANNUAL): 80 C