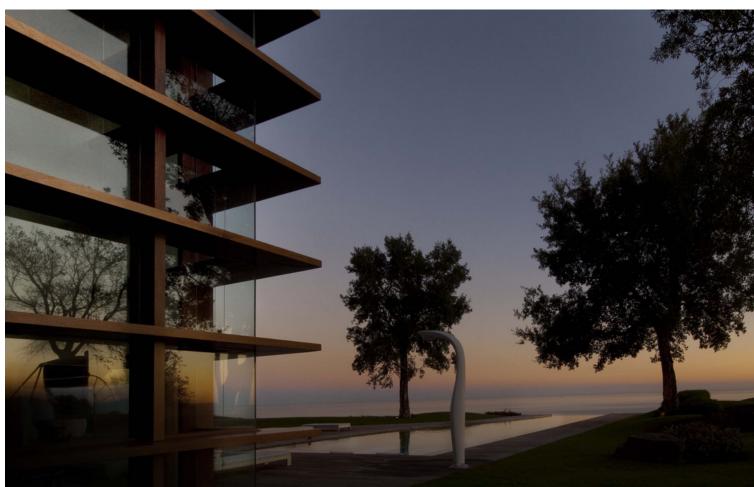

Characterised by the visual strength of the avant-garde style and its spectacular sea views, Villa Sena stands as the villa that makes the difference. Luxurious, magnificent, minimalist. The main premise of this project has consisted of maximising the brightness in all rooms by filling them with natural light and maximize the luminosity of the place. The unusual shape makes this villa an exclusive and unique design, both in terms of architecture and outer views. A garden of wavy, smooth, and modern lines. An infinity pool that invites you to relax. Spectacular sea views to the bay of Fuengirola. Nature, views and privacy will wrap you in fascinating vibes. \*\*\*1 huge master bedroom with en-suite and walk in closet and then another 3 very large size bedrooms with 2 bathrooms.\*\*\* MAIN LEVEL Walk-in entrance to the plot through an automatic and independent gate. Vehicle entrance through a garage door with remote control. Access to the villa through a wooden reinforced door. Spacious entrance hall that connects both floors and leads to the living room with a height of 7 metres. Front with cladding in the centre shared by lateral glass to see the beauty of the garden views. Open kitchen with a large window and views connected to the living room. Master bedroom with dressing room and bathroom with hidromassage bathtub, joined through a wooden walkway to the gym area. EXTERIOR: Covered and uncovered terrace with a chill out area, a jacuzzi, an infinity pool with beach platform and a tropical garden with relaxing area in the deep end. Two garage spaces, outdoor storage area and basketball court. UPPER LEVEL Relaxing or cinema area. Extra room. AREAS Main Level (interior): 462.60 M2 | Upper Level: (interior): 35.02 M2 Total Interior M2: 497.74 M2 Covered Terrace: 33.02 M2 | Uncovered Terrace: 240.27 M2 Pool: 75.20 M2 Plot: 2.813.05 M2 PAYMENT TERMS PRICE: 4,900,000 ∏ + TAX DEPOSIT: 30,000 COSTS IBI (ANNUAL): 3,260 COMMUNITY (MONTHLY): 265 B BASURA (ANNUAL): 80 C