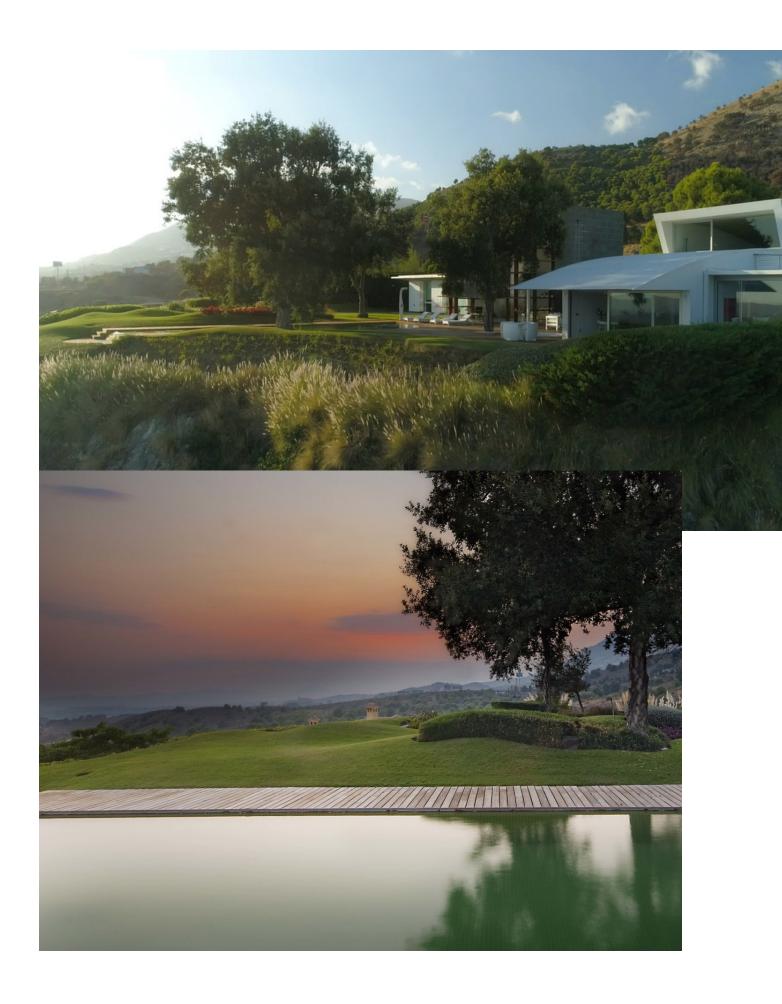

Characterised by the visual strength of the avant-garde style and its spectacular sea views, Villa Sena stands as the villa that makes the difference. Luxurious, magnificent, minimalist. The main premise of this project has consisted of maximising the brightness in all rooms by filling them with natural light and maximize the luminosity of the place. The unusual shape makes this villa an exclusive and unique design, both in terms of architecture and outer views. A garden of wavy, smooth, and modern lines. An infinity pool that invites you to relax. Spectacular sea views to the bay of Fuengirola. Nature, views and privacy will wrap you in fascinating vibes. \*\*\*1 huge master bedroom with en-suite and walk in closet and then another 3 very large size bedrooms with 2 bathrooms.\*\*\* MAIN LEVEL Walk-in entrance to the plot through an automatic and independent gate. Vehicle entrance through a garage door with remote control. Access to the villa through a wooden reinforced door. Spacious entrance hall that connects both floors and leads to the living room with a height of 7 metres. Front with cladding in the centre shared by lateral glass to see the beauty of the garden views. Open kitchen with a large window and views connected to the living room. Master bedroom with dressing room and bathroom with hidromassage bathtub, joined through a wooden walkway to the gym area. EXTERIOR: Covered and uncovered terrace with a chill out area, a jacuzzi, an infinity pool with beach platform and a tropical garden with relaxing area in the deep end. Two garage spaces, outdoor storage area and basketball court. UPPER LEVEL Relaxing or cinema area. Extra room. AREAS Main Level (interior): 462.60 M2 | Upper Level: (interior): 35.02 M2 Total Interior M2: 497.74 M2 Covered Terrace: 33.02 M2 | Uncovered Terrace: 240.27 M2 Pool: 75.20 M2 Plot: 2.813.05 M2 PAYMENT TERMS PRICE: 4,900,000 ∏ + TAX DEPOSIT: 30,000 COSTS IBI (ANNUAL): 3,260 COMMUNITY (MONTHLY): 265 B BASURA (ANNUAL): 80 C