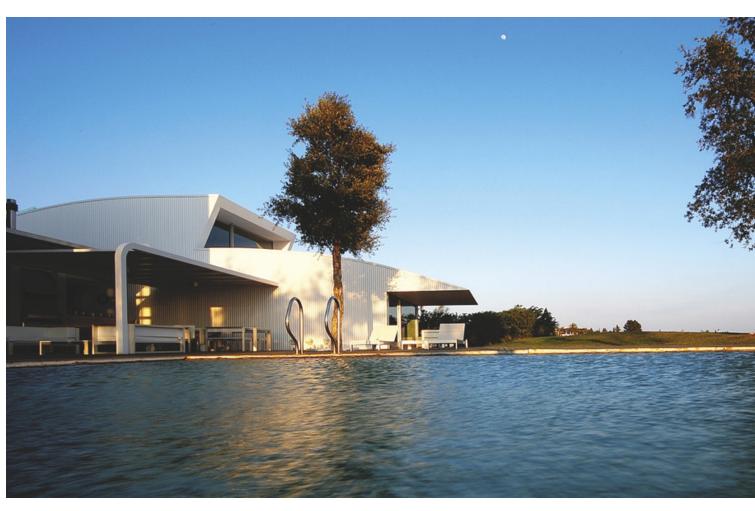

Characterised by the visual strength of the avant-garde style and its spectacular sea views, Villa Sena stands as the villa that makes the difference. Luxurious, magnificent, minimalist. The main premise of this project has consisted of maximising the brightness in all rooms by filling them with natural light and maximize the luminosity of the place. The unusual shape makes this villa an exclusive and unique design, both in terms of architecture and outer views. A garden of wavy, smooth, and modern lines. An infinity pool that invites you to relax. Spectacular sea views to the bay of Fuengirola. Nature, views and privacy will wrap you in fascinating vibes. \*\*\*1 huge master bedroom with en-suite and walk in closet and then another 3 very large size bedrooms with 2 bathrooms.\*\*\* MAIN LEVEL Walk-in entrance to the plot through an automatic and independent gate. Vehicle entrance through a garage door with remote control. Access to the villa through a wooden reinforced door. Spacious entrance hall that connects both floors and leads to the living room with a height of 7 metres. Front with cladding in the centre shared by lateral glass to see the beauty of the garden views. Open kitchen with a large window and views connected to the living room. Master bedroom with dressing room and bathroom with hidromassage bathtub, joined through a wooden walkway to the gym area. EXTERIOR: Covered and uncovered terrace with a chill out area, a jacuzzi, an infinity pool with beach platform and a tropical garden with relaxing area in the deep end. Two garage spaces, outdoor storage area and basketball court. UPPER LEVEL Relaxing or cinema area. Extra room. AREAS Main Level (interior): 462.60 M2 | Upper Level: (interior): 35.02 M2 Total Interior M2: 497.74 M2 Covered Terrace: 33.02 M2 | Uncovered Terrace: 240.27 M2 Pool: 75.20 M2 Plot: 2.813.05 M2 PAYMENT TERMS PRICE: 4,900,000 ∏ + TAX DEPOSIT: 30,000 COSTS IBI (ANNUAL): 3,260 COMMUNITY (MONTHLY): 265 B BASURA (ANNUAL): 80 C