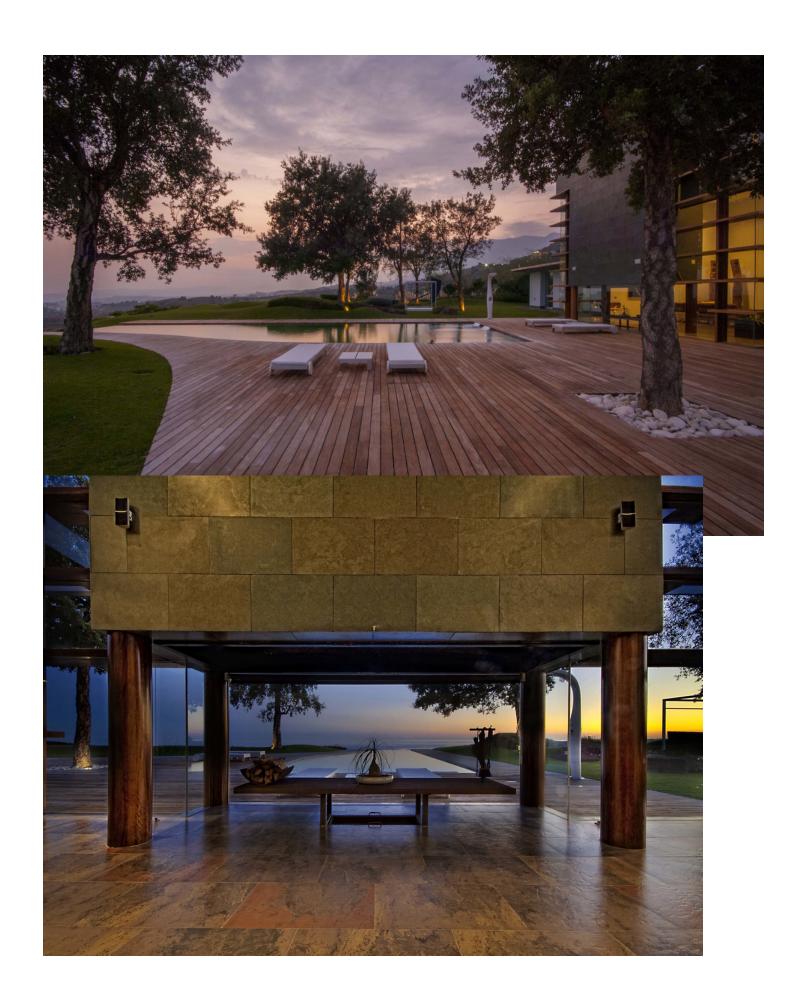

Characterised by the visual strength of the avant-garde style and its spectacular sea views, Villa Sena stands as the villa that makes the difference. Luxurious, magnificent, minimalist. The main premise of this project has consisted of maximising the brightness in all rooms by filling them with natural light and maximize the luminosity of the place. The unusual shape makes this villa an exclusive and unique design, both in terms of architecture and outer views. A garden of wavy, smooth, and modern lines. An infinity pool that invites you to relax. Spectacular sea views to the bay of Fuengirola. Nature, views and privacy will wrap you in fascinating vibes. \*\*\*1 huge master bedroom with en-suite and walk in closet and then another 3 very large size bedrooms with 2 bathrooms.\*\*\* MAIN LEVEL Walk-in entrance to the plot through an automatic and independent gate. Vehicle entrance through a garage door with remote control. Access to the villa through a wooden reinforced door. Spacious entrance hall that connects both floors and leads to the living room with a height of 7 metres. Front with cladding in the centre shared by lateral glass to see the beauty of the garden views. Open kitchen with a large window and views connected to the living room. Master bedroom with dressing room and bathroom with hidromassage bathtub, joined through a wooden walkway to the gym area. EXTERIOR: Covered and uncovered terrace with a chill out area, a jacuzzi, an infinity pool with beach platform and a tropical garden with relaxing area in the deep end. Two garage spaces, outdoor storage area and basketball court. UPPER LEVEL Relaxing or cinema area. Extra room. AREAS Main Level (interior): 462.60 M2 | Upper Level: (interior): 35.02 M2 Total Interior M2: 497.74 M2 Covered Terrace: 33.02 M2 | Uncovered Terrace: 240.27 M2 Pool: 75.20 M2 Plot: 2.813.05 M2 PAYMENT TERMS PRICE: 4,900,000 ∏ + TAX DEPOSIT: 30,000 COSTS IBI (ANNUAL): 3,260 COMMUNITY (MONTHLY): 265 B BASURA (ANNUAL): 80 C