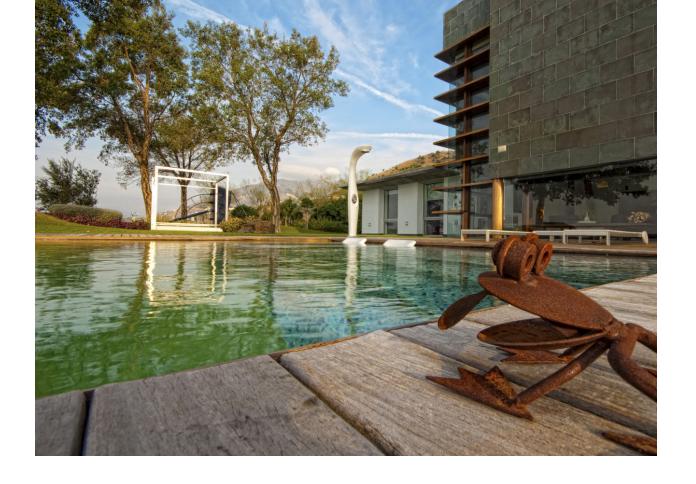

Characterised by the visual strength of the avant-garde style and its spectacular sea views, Villa Sena stands as the villa that makes the difference. Luxurious, magnificent, minimalist. The main premise of this project has consisted of maximising the brightness in all rooms by filling them with natural light and maximize the luminosity of the place. The unusual shape makes this villa an exclusive and unique design, both in terms of architecture and outer views. A garden of wavy, smooth, and modern lines. An infinity pool that invites you to relax. Spectacular sea views to the bay of Fuengirola. Nature, views and privacy will wrap you in fascinating vibes. \*\*\*1 huge master bedroom with en-suite and walk in closet and then another 3 very large size bedrooms with 2 bathrooms.\*\*\* MAIN LEVEL Walk-in entrance to the plot through an automatic and independent gate. Vehicle entrance through a garage door with remote control. Access to the villa through a wooden reinforced door. Spacious entrance hall that connects both floors and leads to the living room with a height of 7 metres. Front with cladding in the centre shared by lateral glass to see the beauty of the garden views. Open kitchen with a large window and views connected to the living room. Master bedroom with dressing room and bathroom with hidromassage bathtub, joined through a wooden walkway to the gym area. EXTERIOR: Covered and uncovered terrace with a chill out area, a jacuzzi, an infinity pool with beach platform and a tropical garden with relaxing area in the deep end. Two garage spaces, outdoor storage area and basketball court. UPPER LEVEL Relaxing or cinema area. Extra room. AREAS Main Level (interior): 462.60 M2 | Upper Level: (interior): 35.02 M2 Total Interior M2: 497.74 M2 Covered Terrace: 33.02 M2 | Uncovered Terrace: 240.27 M2 Pool: 75.20 M2 Plot: 2.813.05 M2 PAYMENT TERMS PRICE: 4,900,000 ∏ + TAX DEPOSIT: 30,000 COSTS IBI (ANNUAL): 3,260 COMMUNITY (MONTHLY): 265 B BASURA (ANNUAL): 80 C