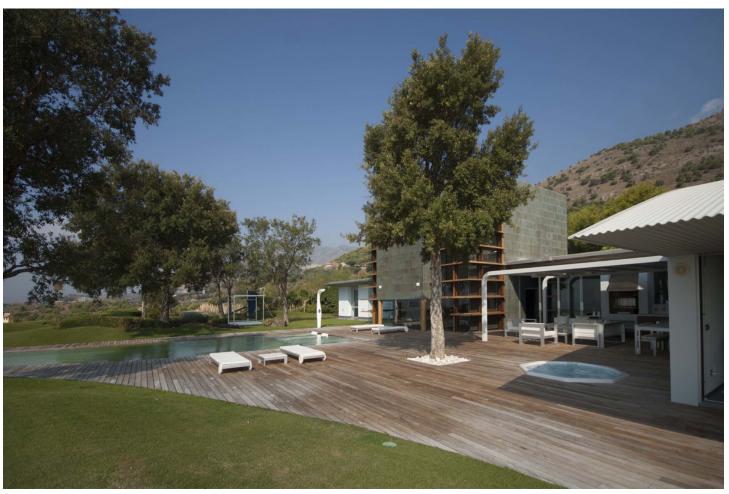

Characterised by the visual strength of the avant-garde style and its spectacular sea views, Villa Sena stands as the villa that makes the difference. Luxurious, magnificent, minimalist. The main premise of this project has consisted of maximising the brightness in all rooms by filling them with natural light and maximize the luminosity of the place. The unusual shape makes this villa an exclusive and unique design, both in terms of architecture and outer views. A garden of wavy, smooth, and modern lines. An infinity pool that invites you to relax. Spectacular sea views to the bay of Fuengirola. Nature, views and privacy will wrap you in fascinating vibes. \*\*\*1 huge master bedroom with en-suite and walk in closet and then another 3 very large size bedrooms with 2 bathrooms.\*\*\* MAIN LEVEL Walk-in entrance to the plot through an automatic and independent gate. Vehicle entrance through a garage door with remote control. Access to the villa through a wooden reinforced door. Spacious entrance hall that connects both floors and leads to the living room with a height of 7 metres. Front with cladding in the centre shared by lateral glass to see the beauty of the garden views. Open kitchen with a large window and views connected to the living room. Master bedroom with dressing room and bathroom with hidromassage bathtub, joined through a wooden walkway to the gym area. EXTERIOR: Covered and uncovered terrace with a chill out area, a jacuzzi, an infinity pool with beach platform and a tropical garden with relaxing area in the deep end. Two garage spaces, outdoor storage area and basketball court. UPPER LEVEL Relaxing or cinema area. Extra room. AREAS Main Level (interior): 462.60 M2 | Upper Level: (interior): 35.02 M2 Total Interior M2: 497.74 M2 Covered Terrace: 33.02 M2 | Uncovered Terrace: 240.27 M2 Pool: 75.20 M2 Plot: 2.813.05 M2 PAYMENT TERMS PRICE: 4,900,000 ∏ + TAX DEPOSIT: 30,000 COSTS IBI (ANNUAL): 3,260 COMMUNITY (MONTHLY): 265 B BASURA (ANNUAL): 80 C