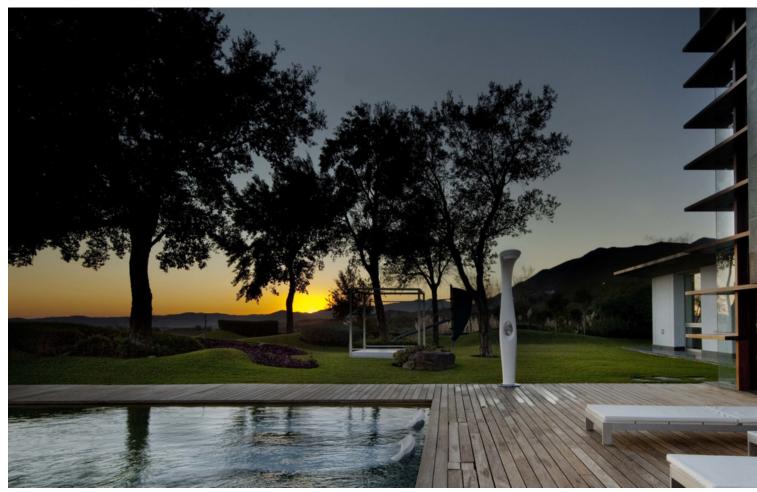

Characterised by the visual strength of the avant-garde style and its spectacular sea views, Villa Sena stands as the villa that makes the difference. Luxurious, magnificent, minimalist. The main premise of this project has consisted of maximising the brightness in all rooms by filling them with natural light and maximize the luminosity of the place. The unusual shape makes this villa an exclusive and unique design, both in terms of architecture and outer views. A garden of wavy, smooth, and modern lines. An infinity pool that invites you to relax. Spectacular sea views to the bay of Fuengirola. Nature, views and privacy will wrap you in fascinating vibes. \*\*\*1 huge master bedroom with en-suite and walk in closet and then another 3 very large size bedrooms with 2 bathrooms.\*\*\* MAIN LEVEL Walk-in entrance to the plot through an automatic and independent gate. Vehicle entrance through a garage door with remote control. Access to the villa through a wooden reinforced door. Spacious entrance hall that connects both floors and leads to the living room with a height of 7 metres. Front with cladding in the centre shared by lateral glass to see the beauty of the garden views. Open kitchen with a large window and views connected to the living room. Master bedroom with dressing room and bathroom with hidromassage bathtub, joined through a wooden walkway to the gym area. EXTERIOR: Covered and uncovered terrace with a chill out area, a jacuzzi, an infinity pool with beach platform and a tropical garden with relaxing area in the deep end. Two garage spaces, outdoor storage area and basketball court. UPPER LEVEL Relaxing or cinema area. Extra room. AREAS Main Level (interior): 462.60 M2 | Upper Level: (interior): 35.02 M2 Total Interior M2: 497.74 M2 Covered Terrace: 33.02 M2 | Uncovered Terrace: 240.27 M2 Pool: 75.20 M2 Plot: 2.813.05 M2 PAYMENT TERMS PRICE: 4,900,000 ∏ + TAX DEPOSIT: 30,000 COSTS IBI (ANNUAL): 3,260 COMMUNITY (MONTHLY): 265 B BASURA (ANNUAL): 80 C