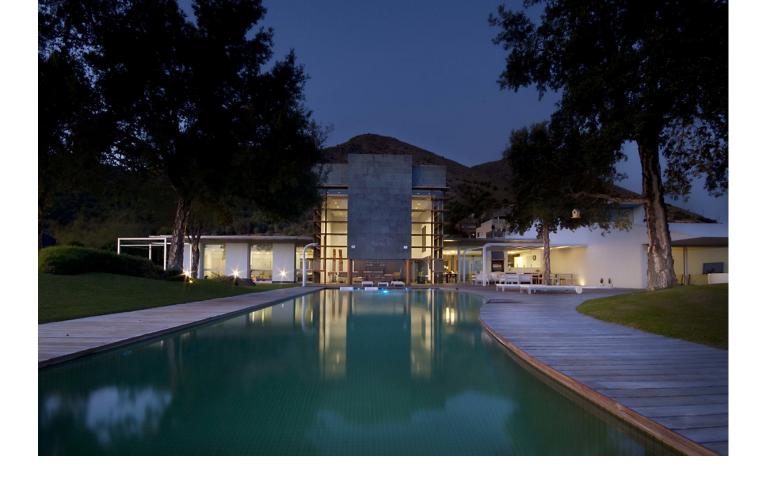

Characterised by the visual strength of the avant-garde style and its spectacular sea views, Villa Sena stands as the villa that makes the difference. Luxurious, magnificent, minimalist. The main premise of this project has consisted of maximising the brightness in all rooms by filling them with natural light and maximize the luminosity of the place. The unusual shape makes this villa an exclusive and unique design, both in terms of architecture and outer views. A garden of wavy, smooth, and modern lines. An infinity pool that invites you to relax. Spectacular sea views to the bay of Fuengirola. Nature, views and privacy will wrap you in fascinating vibes. \*\*\*1 huge master bedroom with en-suite and walk in closet and then another 3 very large size bedrooms with 2 bathrooms.\*\*\* MAIN LEVEL Walk-in entrance to the plot through an automatic and independent gate. Vehicle entrance through a garage door with remote control. Access to the villa through a wooden reinforced door. Spacious entrance hall that connects both floors and leads to the living room with a height of 7 metres. Front with cladding in the centre shared by lateral glass to see the beauty of the garden views. Open kitchen with a large window and views connected to the living room. Master bedroom with dressing room and bathroom with hidromassage bathtub, joined through a wooden walkway to the gym area. EXTERIOR: Covered and uncovered terrace with a chill out area, a jacuzzi, an infinity pool with beach platform and a tropical garden with relaxing area in the deep end. Two garage spaces, outdoor storage area and basketball court. UPPER LEVEL Relaxing or cinema area. Extra room. AREAS Main Level (interior): 462.60 M2 | Upper Level: (interior): 35.02 M2 Total Interior M2: 497.74 M2 Covered Terrace: 33.02 M2 | Uncovered Terrace: 240.27 M2 Pool: 75.20 M2 Plot: 2.813.05 M2 PAYMENT TERMS PRICE: 4,900,000 ∏ + TAX DEPOSIT: 30,000 COSTS IBI (ANNUAL): 3,260 COMMUNITY (MONTHLY): 265 B BASURA (ANNUAL): 80 C