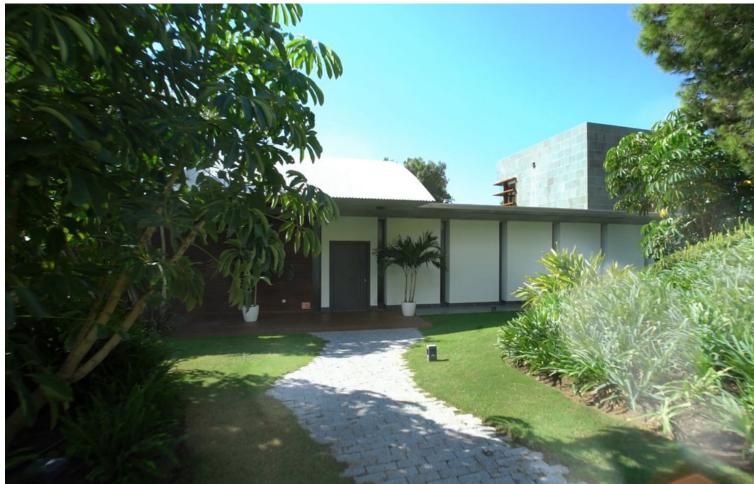

Characterised by the visual strength of the avant-garde style and its spectacular sea views, Villa Sena stands as the villa that makes the difference. Luxurious, magnificent, minimalist. The main premise of this project has consisted of maximising the brightness in all rooms by filling them with natural light and maximize the luminosity of the place. The unusual shape makes this villa an exclusive and unique design, both in terms of architecture and outer views. A garden of wavy, smooth, and modern lines. An infinity pool that invites you to relax. Spectacular sea views to the bay of Fuengirola. Nature, views and privacy will wrap you in fascinating vibes. \*\*\*1 huge master bedroom with en-suite and walk in closet and then another 3 very large size bedrooms with 2 bathrooms.\*\*\* MAIN LEVEL Walk-in entrance to the plot through an automatic and independent gate. Vehicle entrance through a garage door with remote control. Access to the villa through a wooden reinforced door. Spacious entrance hall that connects both floors and leads to the living room with a height of 7 metres. Front with cladding in the centre shared by lateral glass to see the beauty of the garden views. Open kitchen with a large window and views connected to the living room. Master bedroom with dressing room and bathroom with hidromassage bathtub, joined through a wooden walkway to the gym area. EXTERIOR: Covered and uncovered terrace with a chill out area, a jacuzzi, an infinity pool with beach platform and a tropical garden with relaxing area in the deep end. Two garage spaces, outdoor storage area and basketball court. UPPER LEVEL Relaxing or cinema area. Extra room. AREAS Main Level (interior): 462.60 M2 | Upper Level: (interior): 35.02 M2 Total Interior M2: 497.74 M2 Covered Terrace: 33.02 M2 | Uncovered Terrace: 240.27 M2 Pool: 75.20 M2 Plot: 2.813.05 M2 PAYMENT TERMS PRICE: 4,900,000 ∏ + TAX DEPOSIT: 30,000 COSTS IBI (ANNUAL): 3,260 COMMUNITY (MONTHLY): 265 B BASURA (ANNUAL): 80 C