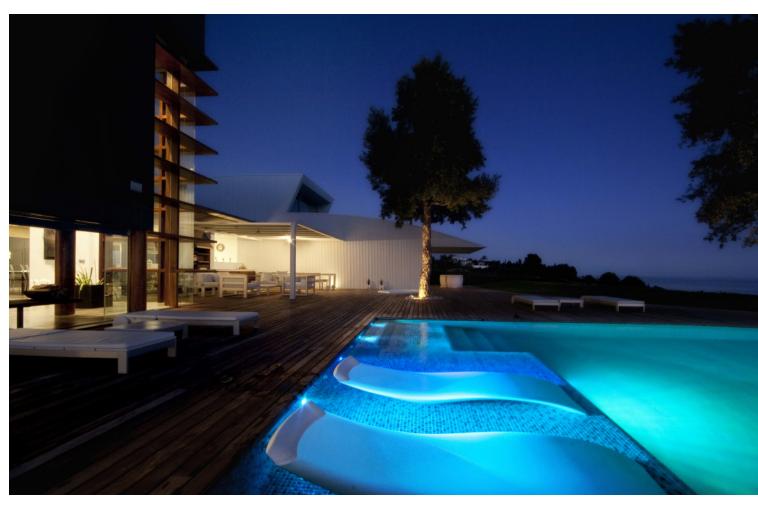

Characterised by the visual strength of the avant-garde style and its spectacular sea views, Villa Sena stands as the villa that makes the difference. Luxurious, magnificent, minimalist. The main premise of this project has consisted of maximising the brightness in all rooms by filling them with natural light and maximize the luminosity of the place. The unusual shape makes this villa an exclusive and unique design, both in terms of architecture and outer views. A garden of wavy, smooth, and modern lines. An infinity pool that invites you to relax. Spectacular sea views to the bay of Fuengirola. Nature, views and privacy will wrap you in fascinating vibes. \*\*\*1 huge master bedroom with en-suite and walk in closet and then another 3 very large size bedrooms with 2 bathrooms.\*\*\* MAIN LEVEL Walk-in entrance to the plot through an automatic and independent gate. Vehicle entrance through a garage door with remote control. Access to the villa through a wooden reinforced door. Spacious entrance hall that connects both floors and leads to the living room with a height of 7 metres. Front with cladding in the centre shared by lateral glass to see the beauty of the garden views. Open kitchen with a large window and views connected to the living room. Master bedroom with dressing room and bathroom with hidromassage bathtub, joined through a wooden walkway to the gym area. EXTERIOR: Covered and uncovered terrace with a chill out area, a jacuzzi, an infinity pool with beach platform and a tropical garden with relaxing area in the deep end. Two garage spaces, outdoor storage area and basketball court. UPPER LEVEL Relaxing or cinema area. Extra room. AREAS Main Level (interior): 462.60 M2 | Upper Level: (interior): 35.02 M2 Total Interior M2: 497.74 M2 Covered Terrace: 33.02 M2 | Uncovered Terrace: 240.27 M2 Pool: 75.20 M2 Plot: 2.813.05 M2 PAYMENT TERMS PRICE: 4,900,000 ∏ + TAX DEPOSIT: 30,000 COSTS IBI (ANNUAL): 3,260 COMMUNITY (MONTHLY): 265 B BASURA (ANNUAL): 80 C