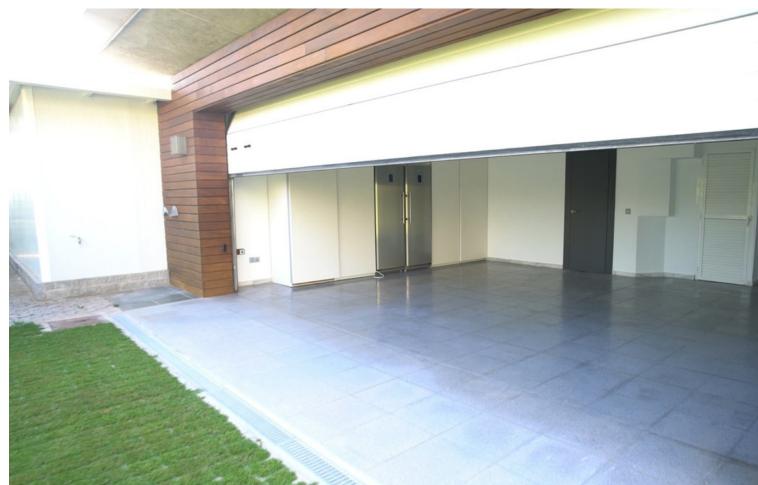

Characterised by the visual strength of the avant-garde style and its spectacular sea views, Villa Sena stands as the villa that makes the difference. Luxurious, magnificent, minimalist. The main premise of this project has consisted of maximising the brightness in all rooms by filling them with natural light and maximize the luminosity of the place. The unusual shape makes this villa an exclusive and unique design, both in terms of architecture and outer views. A garden of wavy, smooth, and modern lines. An infinity pool that invites you to relax. Spectacular sea views to the bay of Fuengirola. Nature, views and privacy will wrap you in fascinating vibes. \*\*\*1 huge master bedroom with en-suite and walk in closet and then another 3 very large size bedrooms with 2 bathrooms.\*\*\* MAIN LEVEL Walk-in entrance to the plot through an automatic and independent gate. Vehicle entrance through a garage door with remote control. Access to the villa through a wooden reinforced door. Spacious entrance hall that connects both floors and leads to the living room with a height of 7 metres. Front with cladding in the centre shared by lateral glass to see the beauty of the garden views. Open kitchen with a large window and views connected to the living room. Master bedroom with dressing room and bathroom with hidromassage bathtub, joined through a wooden walkway to the gym area. EXTERIOR: Covered and uncovered terrace with a chill out area, a jacuzzi, an infinity pool with beach platform and a tropical garden with relaxing area in the deep end. Two garage spaces, outdoor storage area and basketball court. UPPER LEVEL Relaxing or cinema area. Extra room. AREAS Main Level (interior): 462.60 M2 | Upper Level: (interior): 35.02 M2 Total Interior M2: 497.74 M2 Covered Terrace: 33.02 M2 | Uncovered Terrace: 240.27 M2 Pool: 75.20 M2 Plot: 2.813.05 M2 PAYMENT TERMS PRICE: 4,900,000 ∏ + TAX DEPOSIT: 30,000 COSTS IBI (ANNUAL): 3,260 COMMUNITY (MONTHLY): 265 B BASURA (ANNUAL): 80 C