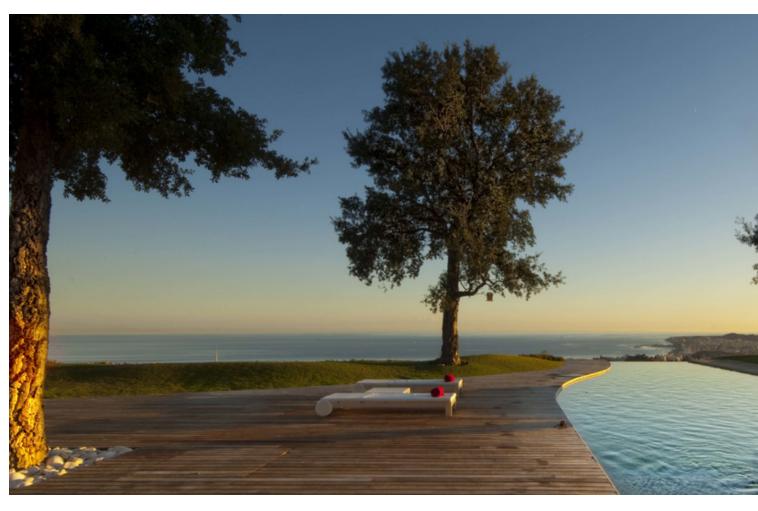

Characterised by the visual strength of the avant-garde style and its spectacular sea views, Villa Sena stands as the villa that makes the difference. Luxurious, magnificent, minimalist. The main premise of this project has consisted of maximising the brightness in all rooms by filling them with natural light and maximize the luminosity of the place. The unusual shape makes this villa an exclusive and unique design, both in terms of architecture and outer views. A garden of wavy, smooth, and modern lines. An infinity pool that invites you to relax. Spectacular sea views to the bay of Fuengirola. Nature, views and privacy will wrap you in fascinating vibes. \*\*\*1 huge master bedroom with en-suite and walk in closet and then another 3 very large size bedrooms with 2 bathrooms.\*\*\* MAIN LEVEL Walk-in entrance to the plot through an automatic and independent gate. Vehicle entrance through a garage door with remote control. Access to the villa through a wooden reinforced door. Spacious entrance hall that connects both floors and leads to the living room with a height of 7 metres. Front with cladding in the centre shared by lateral glass to see the beauty of the garden views. Open kitchen with a large window and views connected to the living room. Master bedroom with dressing room and bathroom with hidromassage bathtub, joined through a wooden walkway to the gym area. EXTERIOR: Covered and uncovered terrace with a chill out area, a jacuzzi, an infinity pool with beach platform and a tropical garden with relaxing area in the deep end. Two garage spaces, outdoor storage area and basketball court. UPPER LEVEL Relaxing or cinema area. Extra room. AREAS Main Level (interior): 462.60 M2 | Upper Level: (interior): 35.02 M2 Total Interior M2: 497.74 M2 Covered Terrace: 33.02 M2 | Uncovered Terrace: 240.27 M2 Pool: 75.20 M2 Plot: 2.813.05 M2 PAYMENT TERMS PRICE: 4,900,000 ∏ + TAX DEPOSIT: 30,000 COSTS IBI (ANNUAL): 3,260 COMMUNITY (MONTHLY): 265 B BASURA (ANNUAL): 80 C