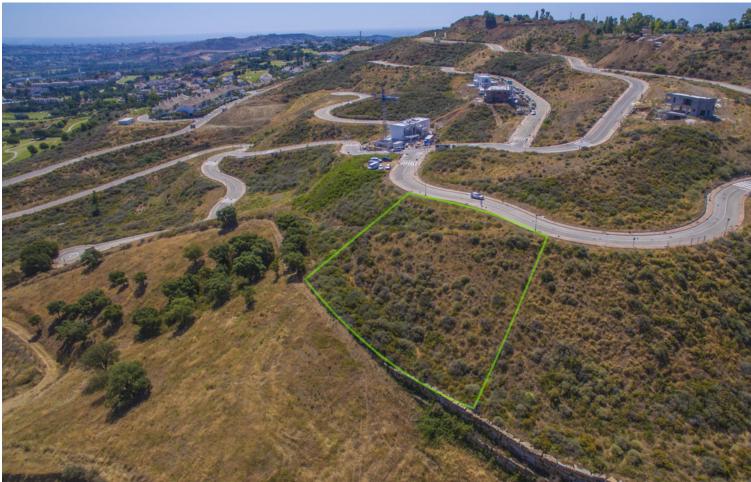

Sales - Plot - La Cala Golf 445.000€ www.mibgroup.es +34 662 58 96 58 info@mibgroup.es

Ref.-ID: MIBGR3735283

La Cala Golf

Plot

Big plot with building license in La Cala golf. Sea and mountain views. Residential Plot, La Cala Golf, Costa del Sol. Garden/Plot 2763 m<sup>2</sup>. Setting : Country, Mountain Pueblo, Close To Golf, Close To Schools, Close To Forest. Orientation : East, South East, South. Pool : Room For Pool. Views : Sea, Mountain, Golf, Panoramic. Utilities : Electricity, Drinkable Water. Category : Off Plan.