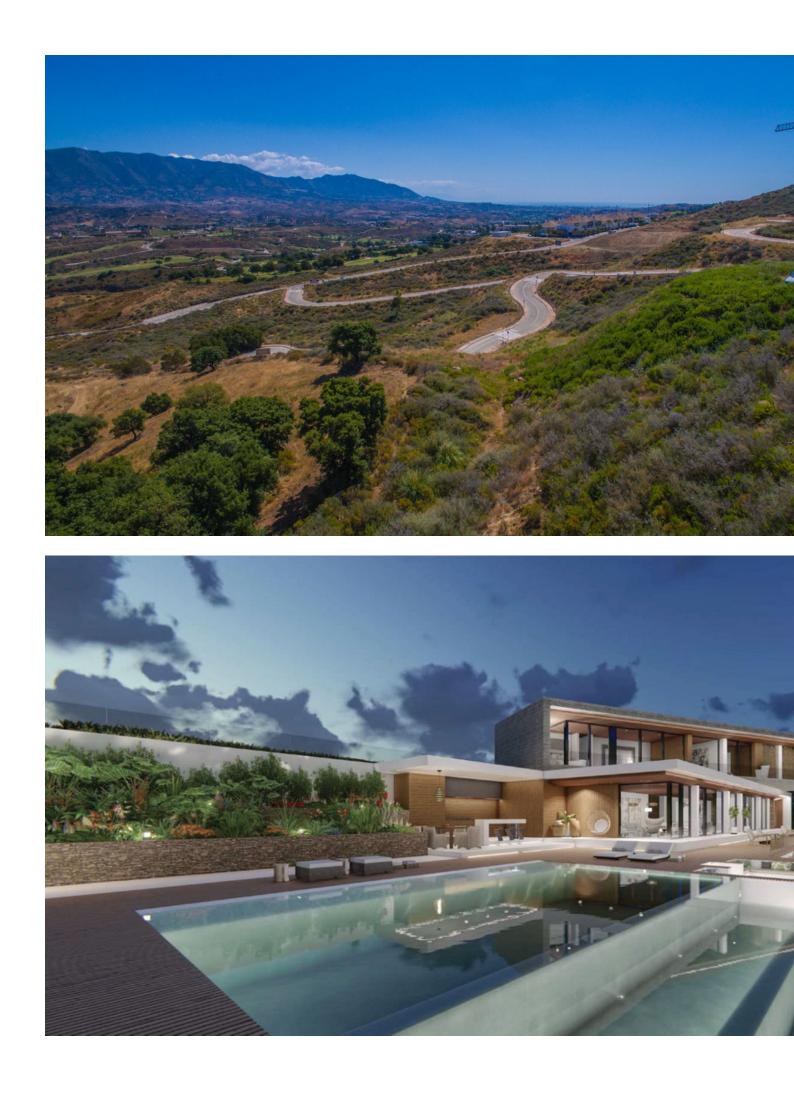

Sales - Plot - La Cala Golf 445.000€ www.mibgroup.es +34 662 58 96 58 info@mibgroup.es

Ref.-ID: MIBGR3735283

La Cala Golf

Plot

Big plot with building license in La Cala golf. Sea and mountain views. Residential Plot, La Cala Golf, Costa del Sol. Garden/Plot 2763 m<sup>2</sup>. Setting : Country, Mountain Pueblo, Close To Golf, Close To Schools, Close To Forest. Orientation : East, South East, South. Pool : Room For Pool. Views : Sea, Mountain, Golf, Panoramic. Utilities : Electricity, Drinkable Water. Category : Off Plan.

Setting Close To Golf Close To Forest

Utilities Electricity Drinkable Water Orientation East South East South

Pool Room For Pool