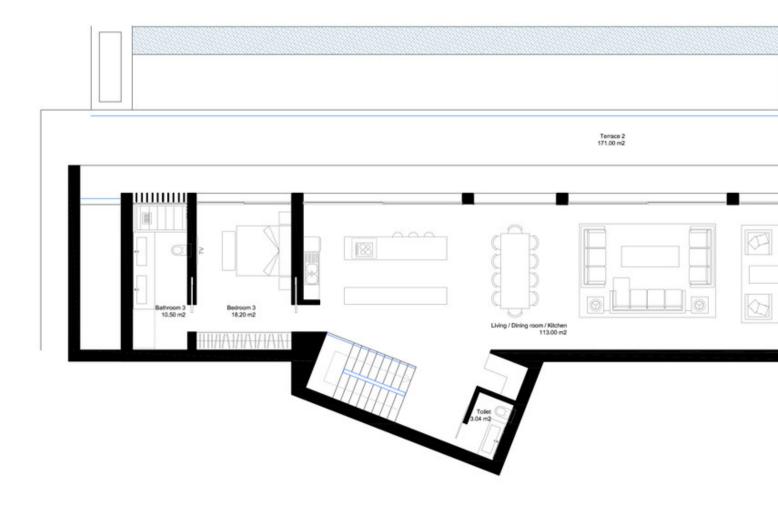

Sales - Plot - La Cala Golf 445.000€ www.mibgroup.es +34 662 58 96 58 info@mibgroup.es

Ref.-ID: MIBGR3735283

La Cala Golf

Plot



Big plot with building license in La Cala golf. Sea and mountain views. Residential Plot, La Cala Golf, Costa del Sol. Garden/Plot 2763 m<sup>2</sup>. Setting : Country, Mountain Pueblo, Close To Golf, Close To Schools, Close To Forest. Orientation : East, South East, South. Pool : Room For Pool. Views : Sea, Mountain, Golf, Panoramic. Utilities : Electricity, Drinkable Water. Category : Off Plan.

Setting Close To Golf Close To Forest

Utilities Electricity Drinkable Water Orientation East South East South



Pool Room For Pool

























## GROUND FLOOP