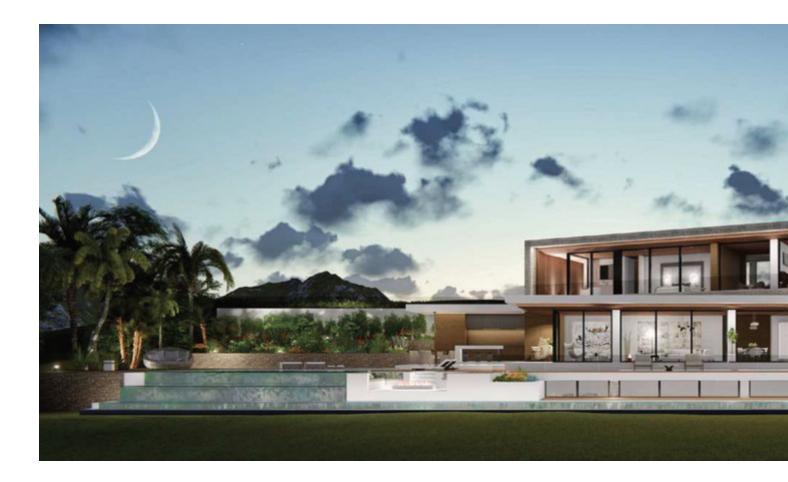

Sales - Plot - La Cala Golf 445.000€ www.mibgroup.es +34 662 58 96 58 info@mibgroup.es

Ref.-ID: MIBGR3735283

La Cala Golf

Plot

Big plot with building license in La Cala golf. Sea and mountain views. Residential Plot, La Cala Golf, Costa del Sol. Garden/Plot 2763 m<sup>2</sup>. Setting : Country, Mountain Pueblo, Close To Golf, Close To Schools, Close To Forest. Orientation : East, South East, South. Pool : Room For Pool. Views : Sea, Mountain, Golf, Panoramic. Utilities : Electricity, Drinkable Water. Category : Off Plan.