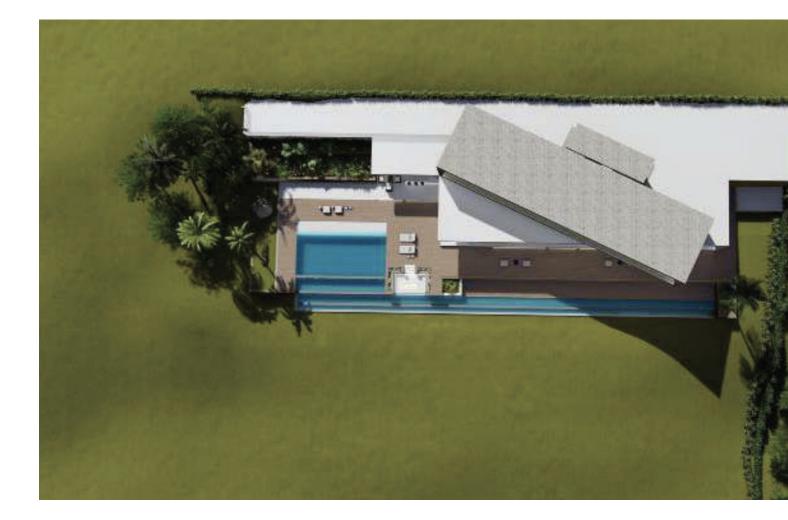

Sales - Plot - La Cala Golf 445.000€ www.mibgroup.es +34 662 58 96 58 info@mibgroup.es

Ref.-ID: MIBGR3735283

La Cala Golf

Plot

Big plot with building license in La Cala golf. Sea and mountain views. Residential Plot, La Cala Golf, Costa del Sol. Garden/Plot 2763 m<sup>2</sup>. Setting : Country, Mountain Pueblo, Close To Golf, Close To Schools, Close To Forest. Orientation : East, South East, South. Pool : Room For Pool. Views : Sea, Mountain, Golf, Panoramic. Utilities : Electricity, Drinkable Water. Category : Off Plan.