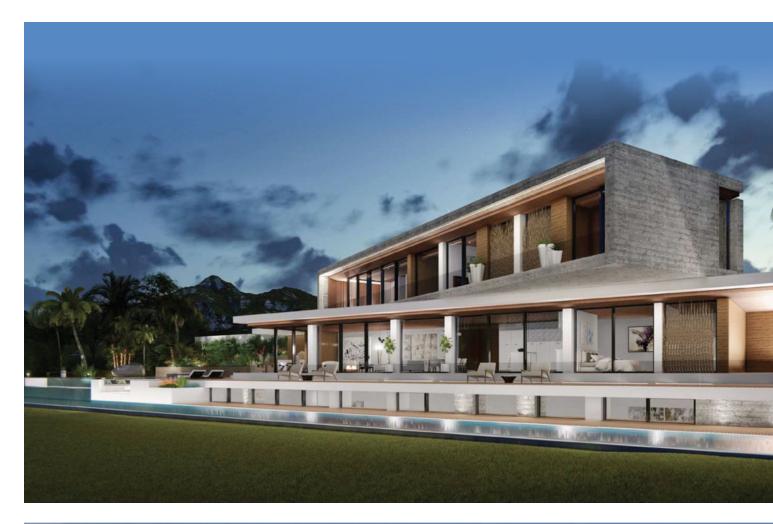

Sales - Plot - La Cala Golf 445.000€ www.mibgroup.es +34 662 58 96 58 info@mibgroup.es

Ref.-ID: MIBGR3735283

La Cala Golf

Plot

Big plot with building license in La Cala golf. Sea and mountain views. Residential Plot, La Cala Golf, Costa del Sol. Garden/Plot 2763 m<sup>2</sup>. Setting : Country, Mountain Pueblo, Close To Golf, Close To Schools, Close To Forest. Orientation : East, South East, South. Pool : Room For Pool. Views : Sea, Mountain, Golf, Panoramic. Utilities : Electricity, Drinkable Water. Category : Off Plan.