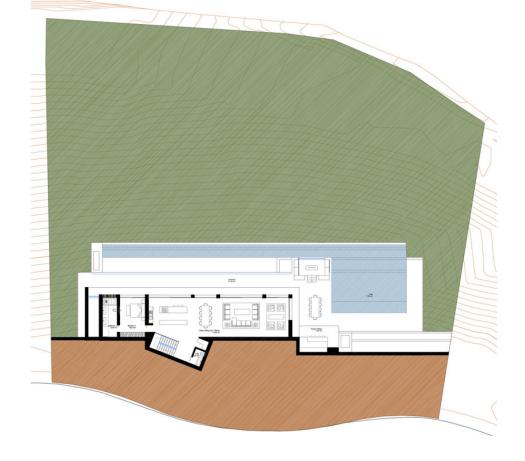

Sales - Plot - La Cala Golf 445.000€ www.mibgroup.es +34 662 58 96 58 info@mibgroup.es

Ref.-ID: MIBGR3735283

La Cala Golf

Plot



Big plot with building license in La Cala golf. Sea and mountain views. Residential Plot, La Cala Golf, Costa del Sol. Garden/Plot 2763 m<sup>2</sup>. Setting : Country, Mountain Pueblo, Close To Golf, Close To Schools, Close To Forest. Orientation : East, South East, South. Pool : Room For Pool. Views : Sea, Mountain, Golf, Panoramic. Utilities : Electricity, Drinkable Water. Category : Off Plan.

Setting Close To Golf Close To Forest

Utilities Electricity Drinkable Water Orientation East South East South



Pool Room For Pool

























## GROUND FLOOP