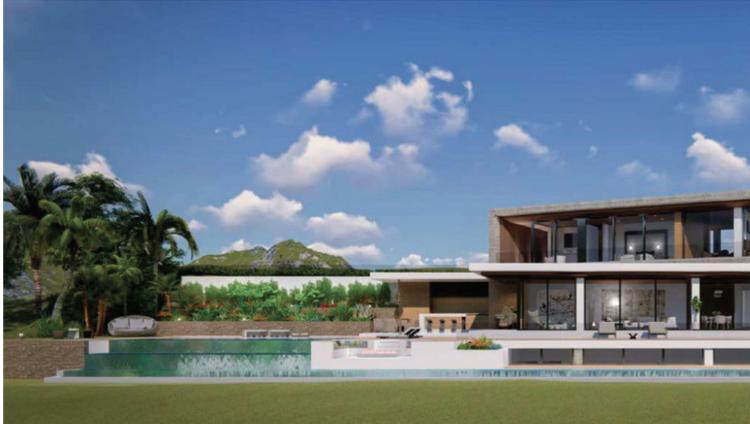

Sales - Plot - La Cala Golf 445.000€ www.mibgroup.es +34 662 58 96 58 info@mibgroup.es

Ref.-ID: MIBGR3735283

La Cala Golf

Plot

Big plot with building license in La Cala golf. Sea and mountain views. Residential Plot, La Cala Golf, Costa del Sol. Garden/Plot 2763 m<sup>2</sup>. Setting : Country, Mountain Pueblo, Close To Golf, Close To Schools, Close To Forest. Orientation : East, South East, South. Pool : Room For Pool. Views : Sea, Mountain, Golf, Panoramic. Utilities : Electricity, Drinkable Water. Category : Off Plan.