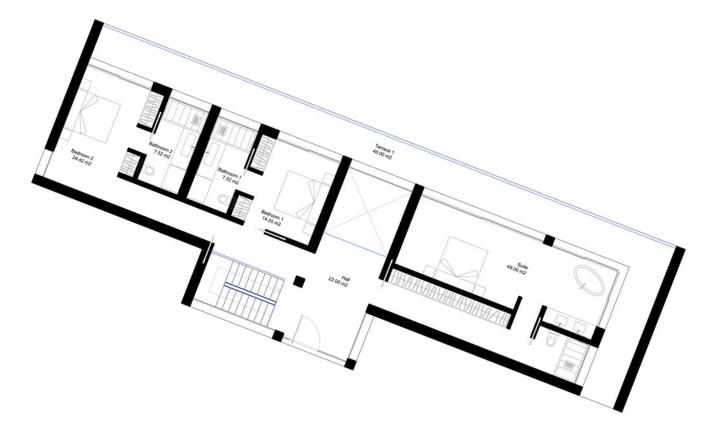

Sales - Plot - La Cala Golf 445.000€ www.mibgroup.es +34 662 58 96 58 info@mibgroup.es

Ref.-ID: MIBGR3735283

La Cala Golf

Plot



Big plot with building license in La Cala golf. Sea and mountain views. Residential Plot, La Cala Golf, Costa del Sol. Garden/Plot 2763 m<sup>2</sup>. Setting : Country, Mountain Pueblo, Close To Golf, Close To Schools, Close To Forest. Orientation : East, South East, South. Pool : Room For Pool. Views : Sea, Mountain, Golf, Panoramic. Utilities : Electricity, Drinkable Water. Category : Off Plan.

Setting Close To Golf Close To Forest

Utilities Electricity Drinkable Water Orientation East South East South



Pool Room For Pool

























## GROUND FLOOP