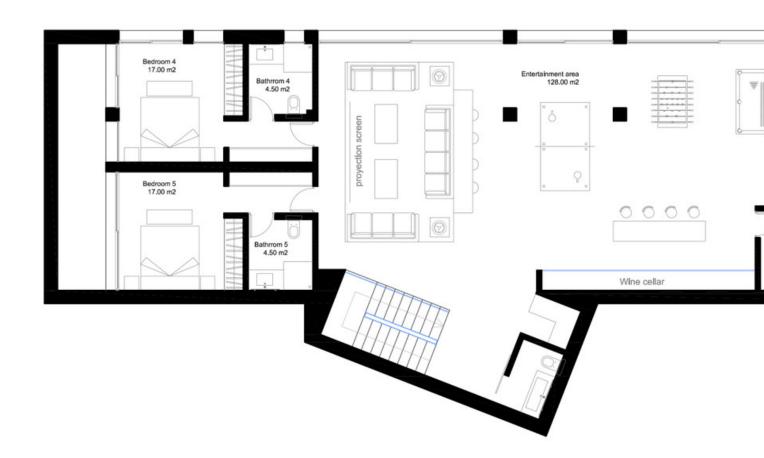

Sales - Plot - La Cala Golf 445.000€ www.mibgroup.es +34 662 58 96 58 info@mibgroup.es

Ref.-ID: MIBGR3735283

La Cala Golf

Plot



Big plot with building license in La Cala golf. Sea and mountain views. Residential Plot, La Cala Golf, Costa del Sol. Garden/Plot 2763 m<sup>2</sup>. Setting : Country, Mountain Pueblo, Close To Golf, Close To Schools, Close To Forest. Orientation : East, South East, South. Pool : Room For Pool. Views : Sea, Mountain, Golf, Panoramic. Utilities : Electricity, Drinkable Water. Category : Off Plan.

Setting Close To Golf Close To Forest

Utilities Electricity Drinkable Water Orientation East South East South



Pool Room For Pool

























## GROUND FLOOP