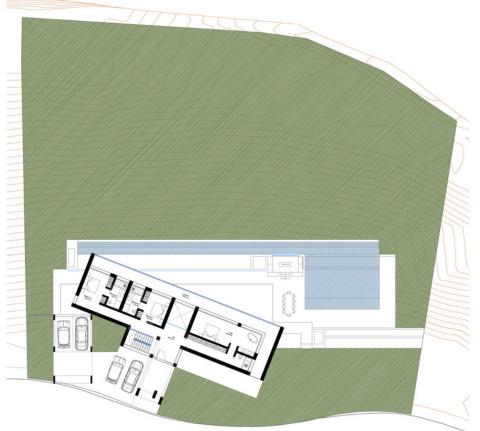

Sales - Plot - La Cala Golf 445.000€ www.mibgroup.es +34 662 58 96 58 info@mibgroup.es

Ref.-ID: MIBGR3735283

La Cala Golf

Plot



Big plot with building license in La Cala golf. Sea and mountain views. Residential Plot, La Cala Golf, Costa del Sol. Garden/Plot 2763 m<sup>2</sup>. Setting : Country, Mountain Pueblo, Close To Golf, Close To Schools, Close To Forest. Orientation : East, South East, South. Pool : Room For Pool. Views : Sea, Mountain, Golf, Panoramic. Utilities : Electricity, Drinkable Water. Category : Off Plan.

Setting Close To Golf Close To Forest

Utilities Electricity Drinkable Water Orientation East South East South



Pool Room For Pool

























## GROUND FLOOP