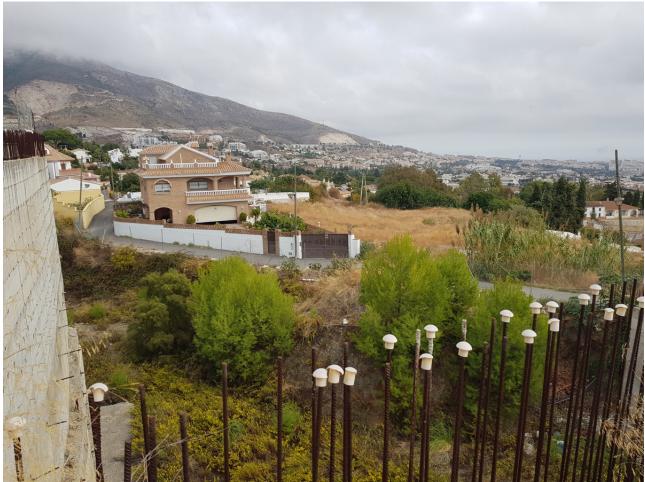

## Sales - Plot - Benalmadena Pueblo 400.000€

www.mibgroup.es +34 662 58 96 58 info@mibgroup.es

Ref.-ID: MIBGR3737458 Benalmadena Pueblo Plot

1900 m2

1370 m2

Bank repossessed urban land designated for the construction of up to 22 single family homes or a two storey building situated in the centre of Benalmadena Pueblo. This plot is a total size of 1.370m2 with a build allowance of 1.900m2 above ground and this does not include the patio and terrace areas. The retaining walls and foundations have already been put into place at a great cost, so most of the ground work is already prepared. The plot has a south west orientation with views to the sea and the coastline of Benalmadena. Ideally located within walking distance to the centre of the town, transport links and a 20 minute drive to the centre of Malaga, the land is an excellent investment and development opportunity.