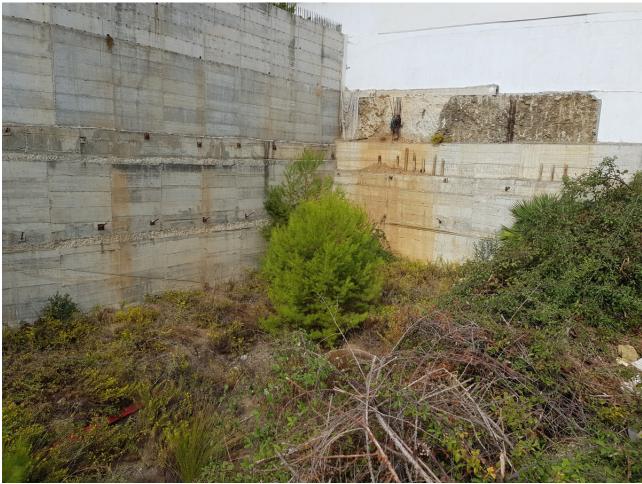

## Sales - Plot - Benalmadena Pueblo 400.000€

www.mibgroup.es +34 662 58 96 58 info@mibgroup.es

Ref.-ID: MIBGR3737458 Benalmadena Pueblo Plot

1900 m2

1370 m2

Bank repossessed urban land designated for the construction of up to 22 single family homes or a two storey building situated in the centre of Benalmadena Pueblo. This plot is a total size of 1.370m2 with a build allowance of 1.900m2 above ground and this does not include the patio and terrace areas. The retaining walls and foundations have already been put into place at a great cost, so most of the ground work is already prepared. The plot has a south west orientation with views to the sea and the coastline of Benalmadena. Ideally located within walking distance to the centre of the town, transport links and a 20 minute drive to the centre of Malaga, the land is an excellent investment and development opportunity.