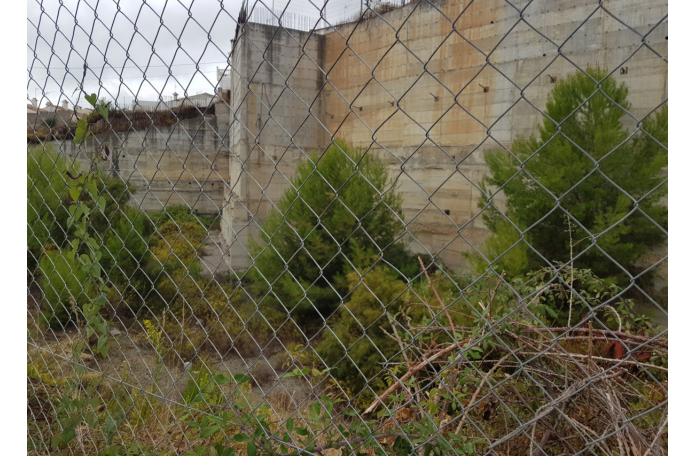

## Sales - Plot - Benalmadena Pueblo 400.000€

www.mibgroup.es +34 662 58 96 58 info@mibgroup.es

Ref.-ID: MIBGR3737458 Benalmadena Pueblo Plot

1900 m2

1370 m2

Bank repossessed urban land designated for the construction of up to 22 single family homes or a two storey building situated in the centre of Benalmadena Pueblo. This plot is a total size of 1.370m2 with a build allowance of 1.900m2 above ground and this does not include the patio and terrace areas. The retaining walls and foundations have already been put into place at a great cost, so most of the ground work is already prepared. The plot has a south west orientation with views to the sea and the coastline of Benalmadena. Ideally located within walking distance to the centre of the town, transport links and a 20 minute drive to the centre of Malaga, the land is an excellent investment and development opportunity.