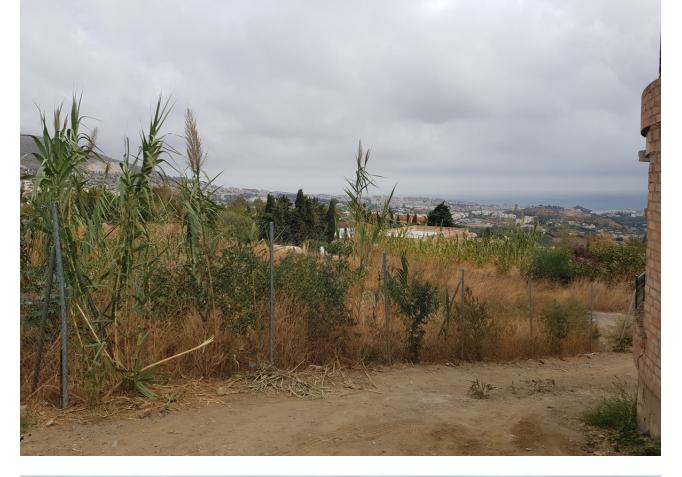

## Sales - Plot - Benalmadena Pueblo 400.000€

www.mibgroup.es +34 662 58 96 58 info@mibgroup.es

Ref.-ID: MIBGR3737458 Benalmadena Pueblo Plot

1900 m2

1370 m2

Bank repossessed urban land designated for the construction of up to 22 single family homes or a two storey building situated in the centre of Benalmadena Pueblo. This plot is a total size of 1.370m2 with a build allowance of 1.900m2 above ground and this does not include the patio and terrace areas. The retaining walls and foundations have already been put into place at a great cost, so most of the ground work is already prepared. The plot has a south west orientation with views to the sea and the coastline of Benalmadena. Ideally located within walking distance to the centre of the town, transport links and a 20 minute drive to the centre of Malaga, the land is an excellent investment and development opportunity.