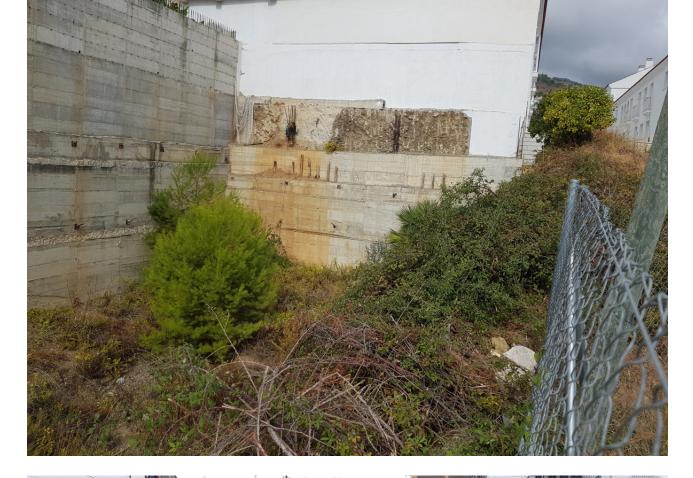

## Sales - Plot - Benalmadena Pueblo 400.000€

www.mibgroup.es +34 662 58 96 58 info@mibgroup.es

Ref.-ID: MIBGR3737458 Benalmadena Pueblo Plot

1900 m2

1370 m2

Bank repossessed urban land designated for the construction of up to 22 single family homes or a two storey building situated in the centre of Benalmadena Pueblo. This plot is a total size of 1.370m2 with a build allowance of 1.900m2 above ground and this does not include the patio and terrace areas. The retaining walls and foundations have already been put into place at a great cost, so most of the ground work is already prepared. The plot has a south west orientation with views to the sea and the coastline of Benalmadena. Ideally located within walking distance to the centre of the town, transport links and a 20 minute drive to the centre of Malaga, the land is an excellent investment and development opportunity.