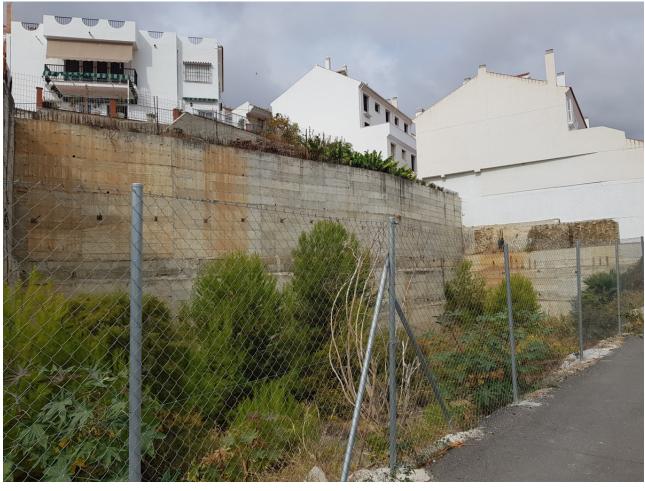

## Sales - Plot - Benalmadena Pueblo 400.000€

www.mibgroup.es +34 662 58 96 58 info@mibgroup.es

Ref.-ID: MIBGR3737458 Benalmadena Pueblo Plot

1900 m2

1370 m2

Bank repossessed urban land designated for the construction of up to 22 single family homes or a two storey building situated in the centre of Benalmadena Pueblo. This plot is a total size of 1.370m2 with a build allowance of 1.900m2 above ground and this does not include the patio and terrace areas. The retaining walls and foundations have already been put into place at a great cost, so most of the ground work is already prepared. The plot has a south west orientation with views to the sea and the coastline of Benalmadena. Ideally located within walking distance to the centre of the town, transport links and a 20 minute drive to the centre of Malaga, the land is an excellent investment and development opportunity.