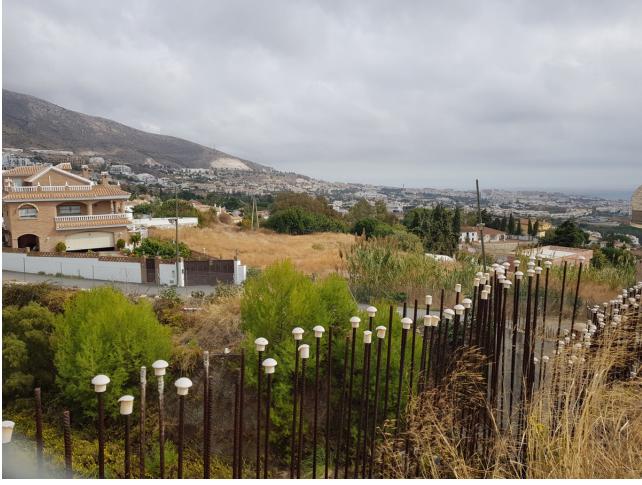

## Sales - Plot - Benalmadena Pueblo 400.000€

www.mibgroup.es +34 662 58 96 58 info@mibgroup.es

Ref.-ID: MIBGR3737458 Benalmadena Pueblo Plot

1900 m2

1370 m2

Bank repossessed urban land designated for the construction of up to 22 single family homes or a two storey building situated in the centre of Benalmadena Pueblo. This plot is a total size of 1.370m2 with a build allowance of 1.900m2 above ground and this does not include the patio and terrace areas. The retaining walls and foundations have already been put into place at a great cost, so most of the ground work is already prepared. The plot has a south west orientation with views to the sea and the coastline of Benalmadena. Ideally located within walking distance to the centre of the town, transport links and a 20 minute drive to the centre of Malaga, the land is an excellent investment and development opportunity.