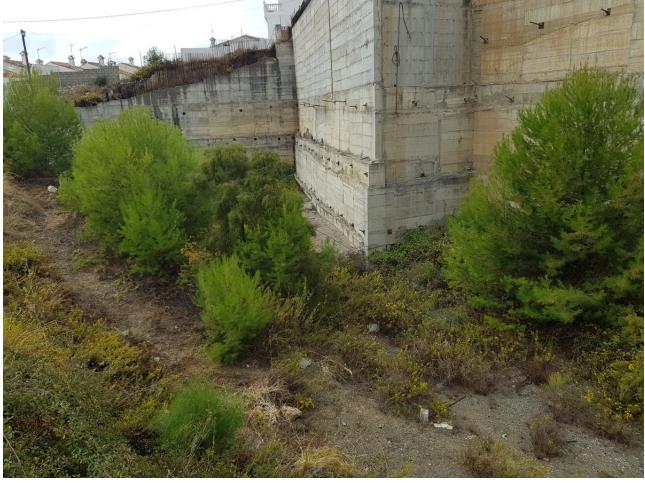

## Sales - Plot - Benalmadena Pueblo 400.000€

www.mibgroup.es +34 662 58 96 58 info@mibgroup.es

Ref.-ID: MIBGR3737458 Benalmadena Pueblo Plot

1900 m2

1370 m2

Bank repossessed urban land designated for the construction of up to 22 single family homes or a two storey building situated in the centre of Benalmadena Pueblo. This plot is a total size of 1.370m2 with a build allowance of 1.900m2 above ground and this does not include the patio and terrace areas. The retaining walls and foundations have already been put into place at a great cost, so most of the ground work is already prepared. The plot has a south west orientation with views to the sea and the coastline of Benalmadena. Ideally located within walking distance to the centre of the town, transport links and a 20 minute drive to the centre of Malaga, the land is an excellent investment and development opportunity.