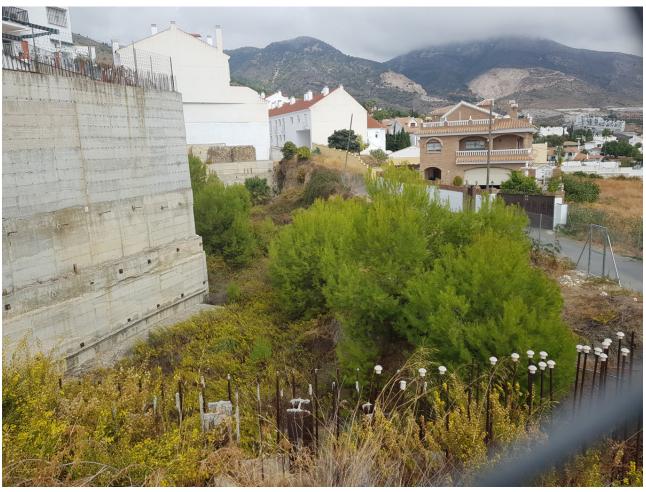

## Sales - Plot - Benalmadena Pueblo 400.000€

www.mibgroup.es +34 662 58 96 58 info@mibgroup.es

Ref.-ID: MIBGR3737458 Benalmadena Pueblo Plot

1900 m2

1370 m2

Bank repossessed urban land designated for the construction of up to 22 single family homes or a two storey building situated in the centre of Benalmadena Pueblo. This plot is a total size of 1.370m2 with a build allowance of 1.900m2 above ground and this does not include the patio and terrace areas. The retaining walls and foundations have already been put into place at a great cost, so most of the ground work is already prepared. The plot has a south west orientation with views to the sea and the coastline of Benalmadena. Ideally located within walking distance to the centre of the town, transport links and a 20 minute drive to the centre of Malaga, the land is an excellent investment and development opportunity.