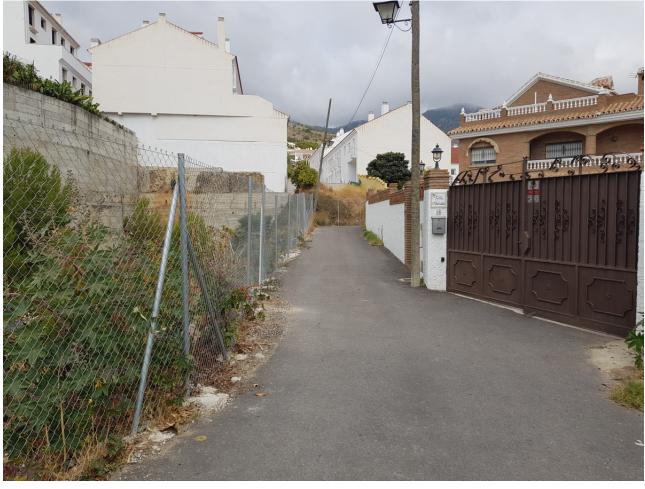

## Sales - Plot - Benalmadena Pueblo 400.000€

www.mibgroup.es +34 662 58 96 58 info@mibgroup.es

Ref.-ID: MIBGR3737458 Benalmadena Pueblo Plot

1900 m2

1370 m2

Bank repossessed urban land designated for the construction of up to 22 single family homes or a two storey building situated in the centre of Benalmadena Pueblo. This plot is a total size of 1.370m2 with a build allowance of 1.900m2 above ground and this does not include the patio and terrace areas. The retaining walls and foundations have already been put into place at a great cost, so most of the ground work is already prepared. The plot has a south west orientation with views to the sea and the coastline of Benalmadena. Ideally located within walking distance to the centre of the town, transport links and a 20 minute drive to the centre of Malaga, the land is an excellent investment and development opportunity.