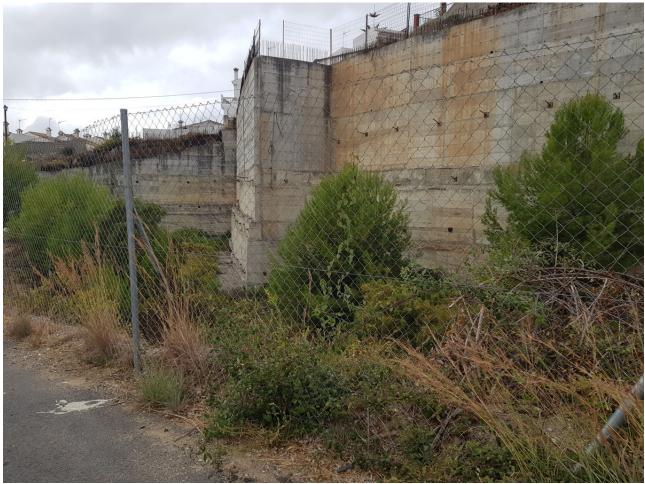

## Sales - Plot - Benalmadena Pueblo 400.000€

www.mibgroup.es +34 662 58 96 58 info@mibgroup.es

Ref.-ID: MIBGR3737458 Benalmadena Pueblo Plot

1900 m2

1370 m2

Bank repossessed urban land designated for the construction of up to 22 single family homes or a two storey building situated in the centre of Benalmadena Pueblo. This plot is a total size of 1.370m2 with a build allowance of 1.900m2 above ground and this does not include the patio and terrace areas. The retaining walls and foundations have already been put into place at a great cost, so most of the ground work is already prepared. The plot has a south west orientation with views to the sea and the coastline of Benalmadena. Ideally located within walking distance to the centre of the town, transport links and a 20 minute drive to the centre of Malaga, the land is an excellent investment and development opportunity.