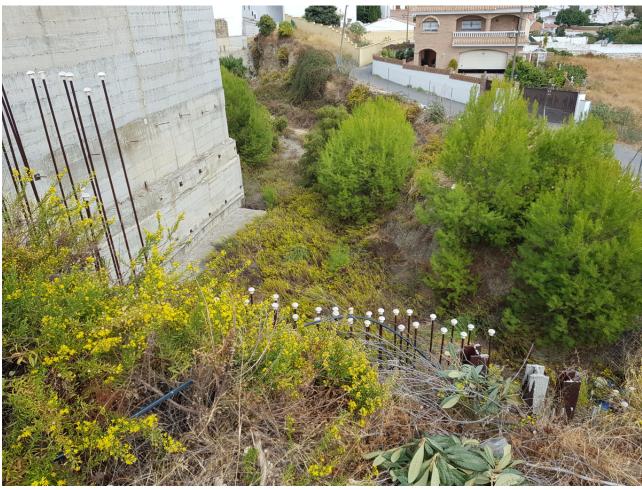

## Sales - Plot - Benalmadena Pueblo 400.000€

www.mibgroup.es +34 662 58 96 58 info@mibgroup.es

Ref.-ID: MIBGR3737458 Benalmadena Pueblo Plot

1900 m2

1370 m2

Bank repossessed urban land designated for the construction of up to 22 single family homes or a two storey building situated in the centre of Benalmadena Pueblo. This plot is a total size of 1.370m2 with a build allowance of 1.900m2 above ground and this does not include the patio and terrace areas. The retaining walls and foundations have already been put into place at a great cost, so most of the ground work is already prepared. The plot has a south west orientation with views to the sea and the coastline of Benalmadena. Ideally located within walking distance to the centre of the town, transport links and a 20 minute drive to the centre of Malaga, the land is an excellent investment and development opportunity.