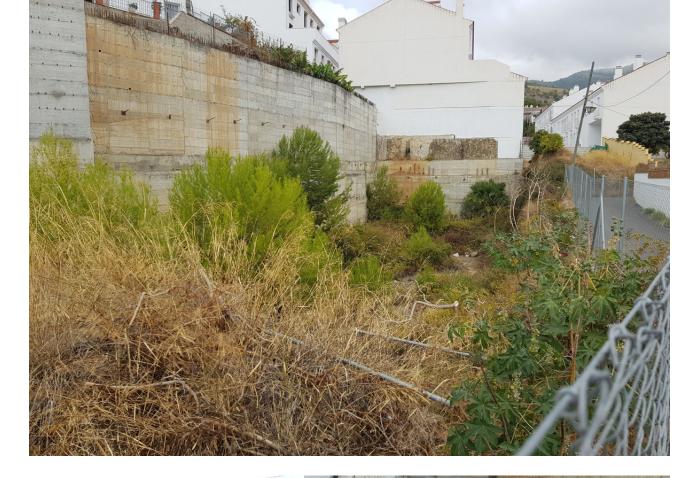

## Sales - Plot - Benalmadena Pueblo 400.000€

www.mibgroup.es +34 662 58 96 58 info@mibgroup.es

Ref.-ID: MIBGR3737458 Benalmadena Pueblo Plot

1900 m2

1370 m2

Bank repossessed urban land designated for the construction of up to 22 single family homes or a two storey building situated in the centre of Benalmadena Pueblo. This plot is a total size of 1.370m2 with a build allowance of 1.900m2 above ground and this does not include the patio and terrace areas. The retaining walls and foundations have already been put into place at a great cost, so most of the ground work is already prepared. The plot has a south west orientation with views to the sea and the coastline of Benalmadena. Ideally located within walking distance to the centre of the town, transport links and a 20 minute drive to the centre of Malaga, the land is an excellent investment and development opportunity.