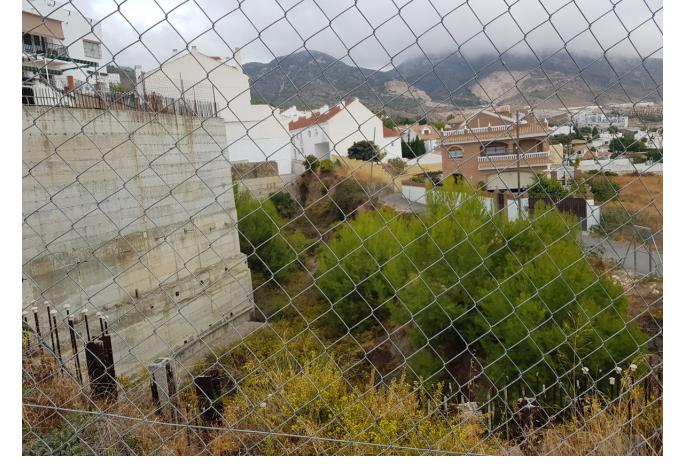

## Sales - Plot - Benalmadena Pueblo 400.000€

www.mibgroup.es +34 662 58 96 58 info@mibgroup.es

Ref.-ID: MIBGR3737458 Benalmadena Pueblo Plot

1900 m2

1370 m2

Bank repossessed urban land designated for the construction of up to 22 single family homes or a two storey building situated in the centre of Benalmadena Pueblo. This plot is a total size of 1.370m2 with a build allowance of 1.900m2 above ground and this does not include the patio and terrace areas. The retaining walls and foundations have already been put into place at a great cost, so most of the ground work is already prepared. The plot has a south west orientation with views to the sea and the coastline of Benalmadena. Ideally located within walking distance to the centre of the town, transport links and a 20 minute drive to the centre of Malaga, the land is an excellent investment and development opportunity.