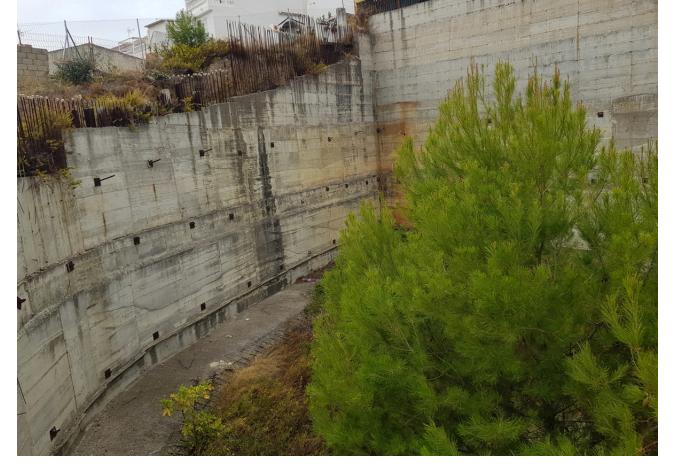

## Sales - Plot - Benalmadena Pueblo 400.000€

www.mibgroup.es +34 662 58 96 58 info@mibgroup.es

Ref.-ID: MIBGR3737458 Benalmadena Pueblo Plot

1900 m2

1370 m2

Bank repossessed urban land designated for the construction of up to 22 single family homes or a two storey building situated in the centre of Benalmadena Pueblo. This plot is a total size of 1.370m2 with a build allowance of 1.900m2 above ground and this does not include the patio and terrace areas. The retaining walls and foundations have already been put into place at a great cost, so most of the ground work is already prepared. The plot has a south west orientation with views to the sea and the coastline of Benalmadena. Ideally located within walking distance to the centre of the town, transport links and a 20 minute drive to the centre of Malaga, the land is an excellent investment and development opportunity.