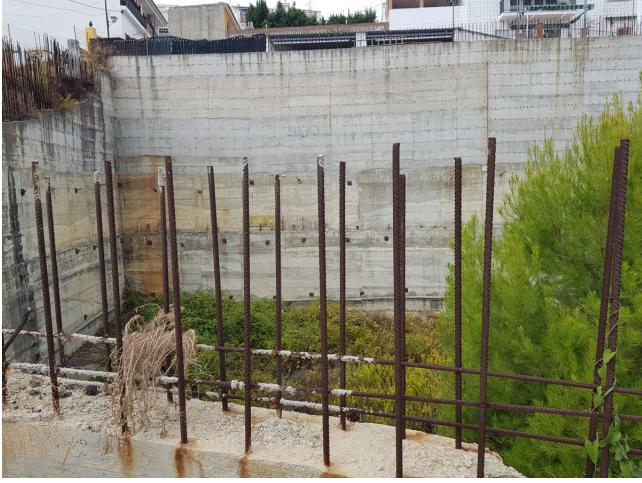

## Sales - Plot - Benalmadena Pueblo 400.000€

www.mibgroup.es +34 662 58 96 58 info@mibgroup.es

Ref.-ID: MIBGR3737458 Benalmadena Pueblo Plot

1900 m2

1370 m2

Bank repossessed urban land designated for the construction of up to 22 single family homes or a two storey building situated in the centre of Benalmadena Pueblo. This plot is a total size of 1.370m2 with a build allowance of 1.900m2 above ground and this does not include the patio and terrace areas. The retaining walls and foundations have already been put into place at a great cost, so most of the ground work is already prepared. The plot has a south west orientation with views to the sea and the coastline of Benalmadena. Ideally located within walking distance to the centre of the town, transport links and a 20 minute drive to the centre of Malaga, the land is an excellent investment and development opportunity.