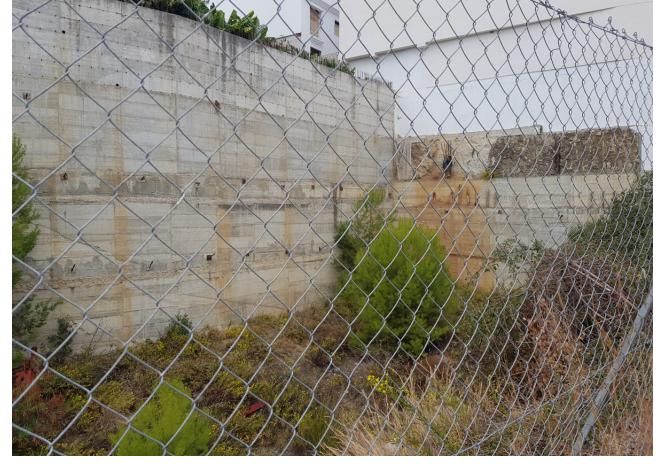

## Sales - Plot - Benalmadena Pueblo 400.000€

www.mibgroup.es +34 662 58 96 58 info@mibgroup.es

Ref.-ID: MIBGR3737458 Benalmadena Pueblo Plot

1900 m2

1370 m2

Bank repossessed urban land designated for the construction of up to 22 single family homes or a two storey building situated in the centre of Benalmadena Pueblo. This plot is a total size of 1.370m2 with a build allowance of 1.900m2 above ground and this does not include the patio and terrace areas. The retaining walls and foundations have already been put into place at a great cost, so most of the ground work is already prepared. The plot has a south west orientation with views to the sea and the coastline of Benalmadena. Ideally located within walking distance to the centre of the town, transport links and a 20 minute drive to the centre of Malaga, the land is an excellent investment and development opportunity.