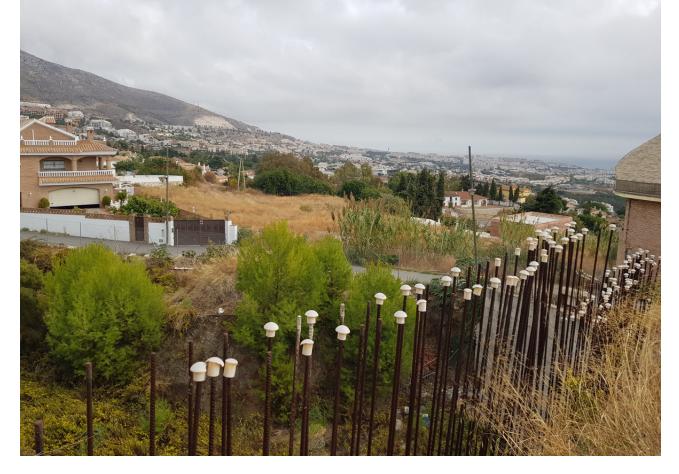

## Sales - Plot - Benalmadena Pueblo 400.000€

www.mibgroup.es +34 662 58 96 58 info@mibgroup.es

Ref.-ID: MIBGR3737458 Benalmadena Pueblo Plot

1900 m2

1370 m2

Bank repossessed urban land designated for the construction of up to 22 single family homes or a two storey building situated in the centre of Benalmadena Pueblo. This plot is a total size of 1.370m2 with a build allowance of 1.900m2 above ground and this does not include the patio and terrace areas. The retaining walls and foundations have already been put into place at a great cost, so most of the ground work is already prepared. The plot has a south west orientation with views to the sea and the coastline of Benalmadena. Ideally located within walking distance to the centre of the town, transport links and a 20 minute drive to the centre of Malaga, the land is an excellent investment and development opportunity.