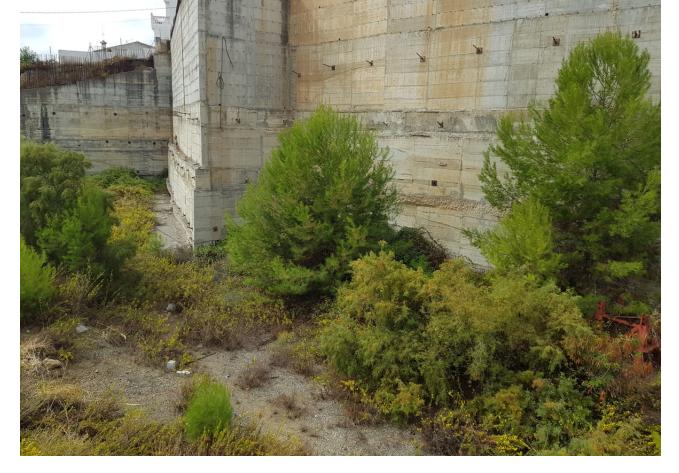

## Sales - Plot - Benalmadena Pueblo 400.000€

www.mibgroup.es +34 662 58 96 58 info@mibgroup.es

Ref.-ID: MIBGR3737458 Benalmadena Pueblo Plot

1900 m2

1370 m2

Bank repossessed urban land designated for the construction of up to 22 single family homes or a two storey building situated in the centre of Benalmadena Pueblo. This plot is a total size of 1.370m2 with a build allowance of 1.900m2 above ground and this does not include the patio and terrace areas. The retaining walls and foundations have already been put into place at a great cost, so most of the ground work is already prepared. The plot has a south west orientation with views to the sea and the coastline of Benalmadena. Ideally located within walking distance to the centre of the town, transport links and a 20 minute drive to the centre of Malaga, the land is an excellent investment and development opportunity.