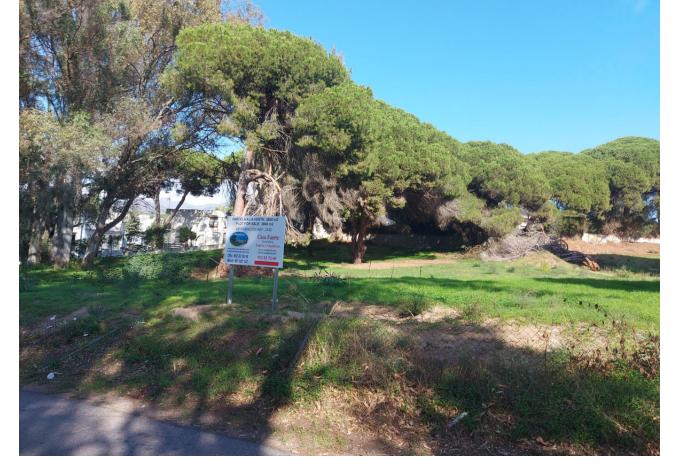

## Sales - Plot - Elviria 1.525.000€

www.mibgroup.es +34 662 58 96 58 info@mibgroup.es

Ref.-ID: MIBGR3753034 Elviria Plot

3860 m2

Urban plot located in a residential area of Elviria, beach area. It is a plot of unconsolidated urban land, currently in the process of consolidation. Located just 250 meters from the beach. It has almost immediate access from the A-7 motorway. There is the possibility, once the urban development of the same, to build up to 3/4 detached single-family houses, having a wide road frontage, although everything depends on the last urban development that is given to the plot.