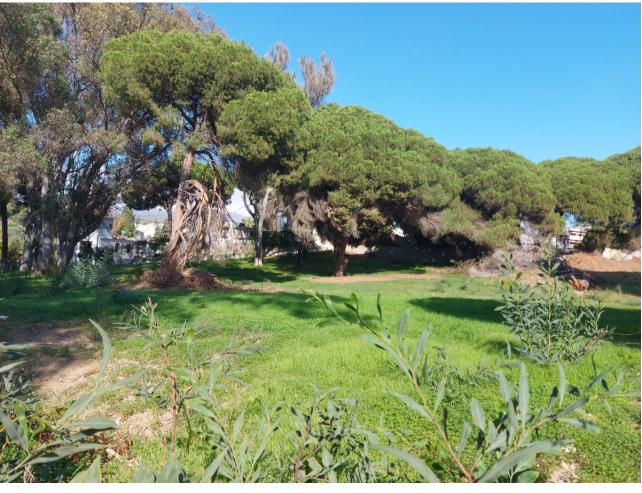

## Sales - Plot - Elviria 1.525.000€

www.mibgroup.es +34 662 58 96 58 info@mibgroup.es

Ref.-ID: MIBGR3753034 Elviria Plot

3860 m2

Urban plot located in a residential area of Elviria, beach area. It is a plot of unconsolidated urban land, currently in the process of consolidation. Located just 250 meters from the beach. It has almost immediate access from the A-7 motorway. There is the possibility, once the urban development of the same, to build up to 3/4 detached single-family houses, having a wide road frontage, although everything depends on the last urban development that is given to the plot.