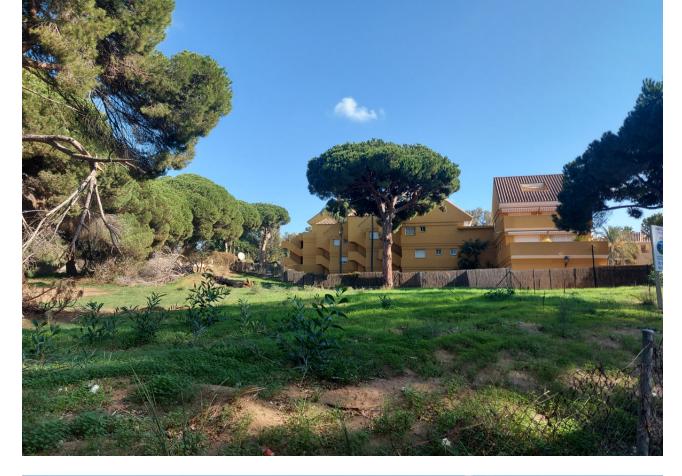

## Sales - Plot - Elviria 1.525.000€

www.mibgroup.es +34 662 58 96 58 info@mibgroup.es

Ref.-ID: MIBGR3753034 Elviria Plot

3860 m2

Urban plot located in a residential area of Elviria, beach area. It is a plot of unconsolidated urban land, currently in the process of consolidation. Located just 250 meters from the beach. It has almost immediate access from the A-7 motorway. There is the possibility, once the urban development of the same, to build up to 3/4 detached single-family houses, having a wide road frontage, although everything depends on the last urban development that is given to the plot.