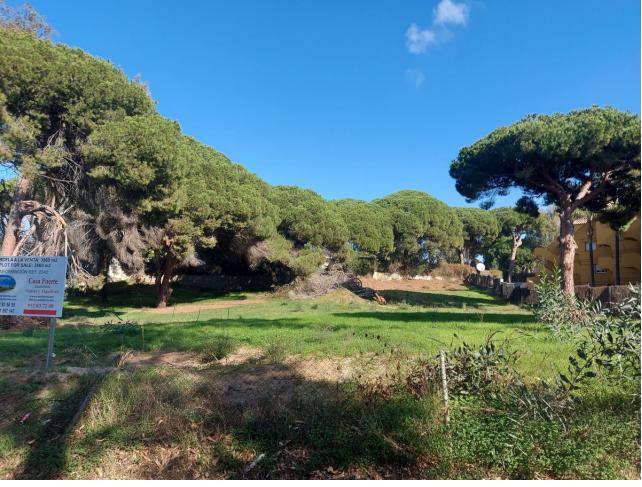

## Sales - Plot - Elviria 1.525.000€

www.mibgroup.es +34 662 58 96 58 info@mibgroup.es

Ref.-ID: MIBGR3753034 Elviria Plot

3860 m2

Urban plot located in a residential area of Elviria, beach area. It is a plot of unconsolidated urban land, currently in the process of consolidation. Located just 250 meters from the beach. It has almost immediate access from the A-7 motorway. There is the possibility, once the urban development of the same, to build up to 3/4 detached single-family houses, having a wide road frontage, although everything depends on the last urban development that is given to the plot.