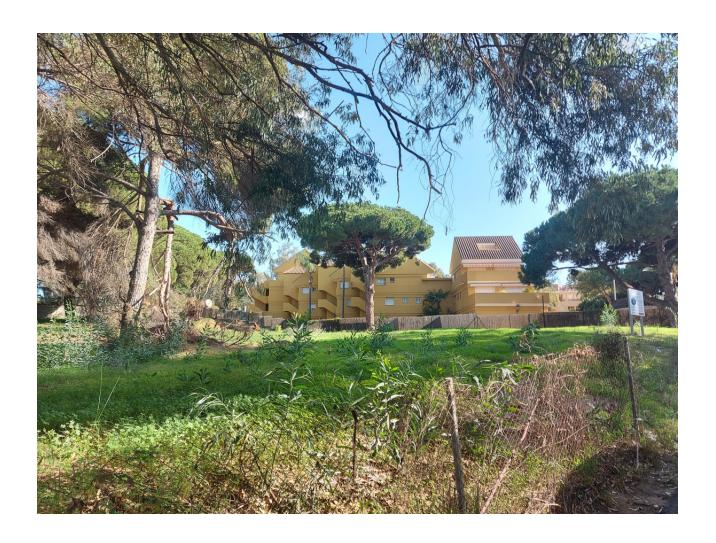

## Sales - Plot - Elviria 1.525.000€

www.mibgroup.es +34 662 58 96 58 info@mibgroup.es

Ref.-ID: MIBGR3753034 Elviria Plot

3860 m2

Urban plot located in a residential area of Elviria, beach area. It is a plot of unconsolidated urban land, currently in the process of consolidation. Located just 250 meters from the beach. It has almost immediate access from the A-7 motorway. There is the possibility, once the urban development of the same, to build up to 3/4 detached single-family houses, having a wide road frontage, although everything depends on the last urban development that is given to the plot.