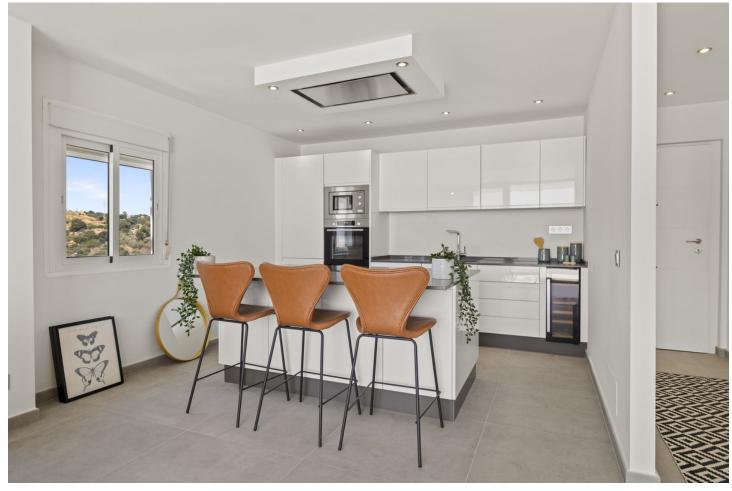

3

Investment
Luxury
Resale
Contemporary

2

151 m2

Fully renovated 3 bedroom duplex penthouse front line beach and located on the 9th floor with spectacular unbeaten and panoramic views to the Mediterranean and the coast. South facing. Direct access to the beach and walking distance to the port and town center of Estepona. Main floor: Spacious living/lounge area with open plan fully fitted kitchen with Bosch appliances. Direct access to a big covered and open terrace with amazing views. Guest toilet. Upper floor: Master bedroom en suite with dressing area, two guest bedroom sharing a bathroom, laundry and storage. Community pool and mature gardens, tennis court, social area with BBQ. Direct access to the beach and the Estepona promenade. Parking inside the gated community. Furniture included.

| Setting Beachfront Beachside Close To Port Front Line Beach Comple | <b>Orientation</b> South   | Condition Excellent Recently Refurbished                                   | <b>Pool</b><br>Communal    |
|--------------------------------------------------------------------|----------------------------|----------------------------------------------------------------------------|----------------------------|
| Climate Control Air Conditioning Hot A/C Cold A/C U/F/H Bathrooms  | <b>Views</b> Sea Panoramic | Features Covered Terrace Fitted Wardrobes Private Terrace Ensuite Bathroom | Furniture<br>Not Furnished |
| Kitchen<br>Fully Fitted                                            | Garden Communal            | Security Gated Complex Electric Blinds                                     | Parking<br>Communal        |
| Category Beachfront Holiday Homes                                  |                            |                                                                            |                            |