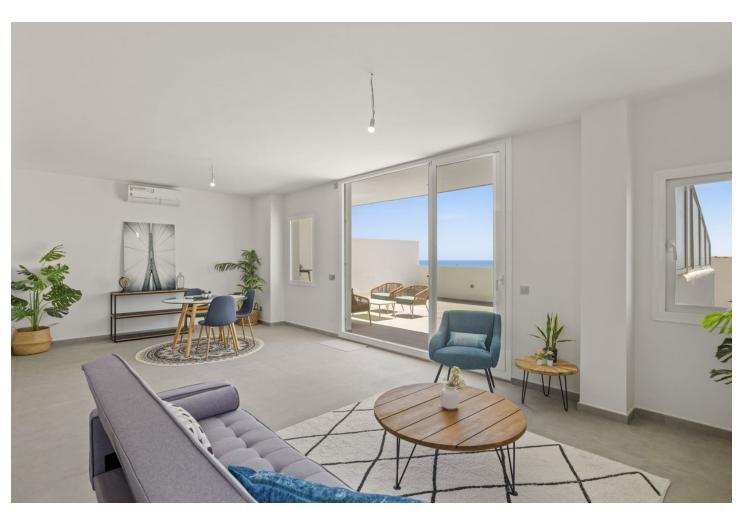

3

Investment
Luxury
Resale
Contemporary

2

151 m2

Fully renovated 3 bedroom duplex penthouse front line beach and located on the 9th floor with spectacular unbeaten and panoramic views to the Mediterranean and the coast. South facing. Direct access to the beach and walking distance to the port and town center of Estepona. Main floor: Spacious living/lounge area with open plan fully fitted kitchen with Bosch appliances. Direct access to a big covered and open terrace with amazing views. Guest toilet. Upper floor: Master bedroom en suite with dressing area, two guest bedroom sharing a bathroom, laundry and storage. Community pool and mature gardens, tennis court, social area with BBQ. Direct access to the beach and the Estepona promenade. Parking inside the gated community. Furniture included.

| Setting Beachfront Beachside Close To Port Front Line Beach Comple | <b>Orientation</b> South   | Condition Excellent Recently Refurbished                                   | <b>Pool</b><br>Communal    |
|--------------------------------------------------------------------|----------------------------|----------------------------------------------------------------------------|----------------------------|
| Climate Control Air Conditioning Hot A/C Cold A/C U/F/H Bathrooms  | <b>Views</b> Sea Panoramic | Features Covered Terrace Fitted Wardrobes Private Terrace Ensuite Bathroom | Furniture<br>Not Furnished |
| Kitchen<br>Fully Fitted                                            | Garden Communal            | Security Gated Complex Electric Blinds                                     | Parking<br>Communal        |
| Category Beachfront Holiday Homes                                  |                            |                                                                            |                            |