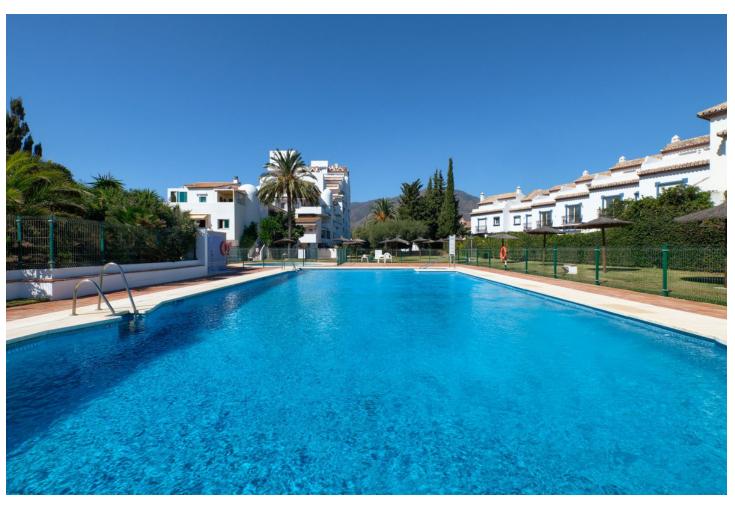

3

Investment
Luxury
Resale
Contemporary

2

151 m2

Fully renovated 3 bedroom duplex penthouse front line beach and located on the 9th floor with spectacular unbeaten and panoramic views to the Mediterranean and the coast. South facing. Direct access to the beach and walking distance to the port and town center of Estepona. Main floor: Spacious living/lounge area with open plan fully fitted kitchen with Bosch appliances. Direct access to a big covered and open terrace with amazing views. Guest toilet. Upper floor: Master bedroom en suite with dressing area, two guest bedroom sharing a bathroom, laundry and storage. Community pool and mature gardens, tennis court, social area with BBQ. Direct access to the beach and the Estepona promenade. Parking inside the gated community. Furniture included.