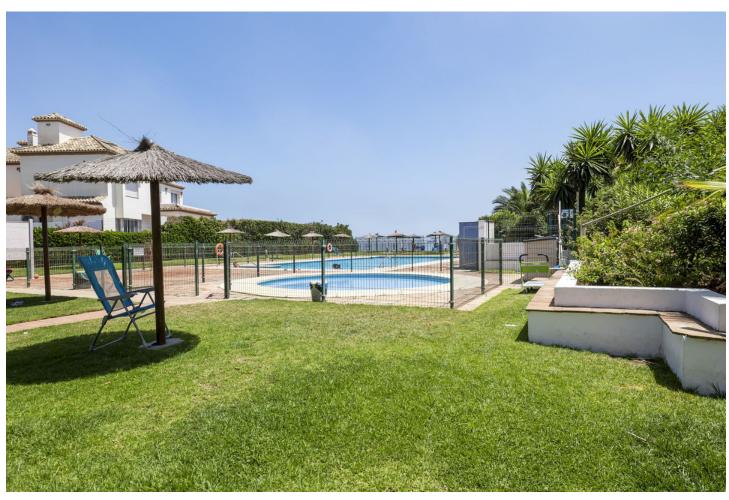

3

Investment
Luxury
Resale
Contemporary

2

151 m2

Fully renovated 3 bedroom duplex penthouse front line beach and located on the 9th floor with spectacular unbeaten and panoramic views to the Mediterranean and the coast. South facing. Direct access to the beach and walking distance to the port and town center of Estepona. Main floor: Spacious living/lounge area with open plan fully fitted kitchen with Bosch appliances. Direct access to a big covered and open terrace with amazing views. Guest toilet. Upper floor: Master bedroom en suite with dressing area, two guest bedroom sharing a bathroom, laundry and storage. Community pool and mature gardens, tennis court, social area with BBQ. Direct access to the beach and the Estepona promenade. Parking inside the gated community. Furniture included.

| Setting Beachfront Beachside Close To Port Front Line Beach Comple | <b>Orientation</b> South   | Condition Excellent Recently Refurbished                                   | <b>Pool</b><br>Communal    |
|--------------------------------------------------------------------|----------------------------|----------------------------------------------------------------------------|----------------------------|
| Climate Control Air Conditioning Hot A/C Cold A/C U/F/H Bathrooms  | <b>Views</b> Sea Panoramic | Features Covered Terrace Fitted Wardrobes Private Terrace Ensuite Bathroom | Furniture<br>Not Furnished |
| Kitchen<br>Fully Fitted                                            | Garden Communal            | Security Gated Complex Electric Blinds                                     | Parking<br>Communal        |
| Category Beachfront Holiday Homes                                  |                            |                                                                            |                            |