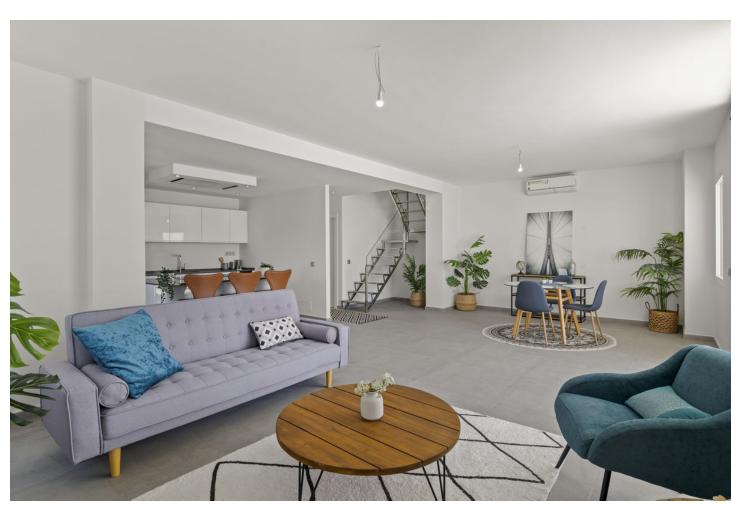

3

Investment
Luxury
Resale
Contemporary

2

151 m2

Fully renovated 3 bedroom duplex penthouse front line beach and located on the 9th floor with spectacular unbeaten and panoramic views to the Mediterranean and the coast. South facing. Direct access to the beach and walking distance to the port and town center of Estepona. Main floor: Spacious living/lounge area with open plan fully fitted kitchen with Bosch appliances. Direct access to a big covered and open terrace with amazing views. Guest toilet. Upper floor: Master bedroom en suite with dressing area, two guest bedroom sharing a bathroom, laundry and storage. Community pool and mature gardens, tennis court, social area with BBQ. Direct access to the beach and the Estepona promenade. Parking inside the gated community. Furniture included.

| Setting Beachfront Beachside Close To Port Front Line Beach Comple | <b>Orientation</b> South   | Condition Excellent Recently Refurbished                                   | <b>Pool</b><br>Communal    |
|--------------------------------------------------------------------|----------------------------|----------------------------------------------------------------------------|----------------------------|
| Climate Control Air Conditioning Hot A/C Cold A/C U/F/H Bathrooms  | <b>Views</b> Sea Panoramic | Features Covered Terrace Fitted Wardrobes Private Terrace Ensuite Bathroom | Furniture<br>Not Furnished |
| Kitchen<br>Fully Fitted                                            | Garden Communal            | Security Gated Complex Electric Blinds                                     | Parking<br>Communal        |
| Category Beachfront Holiday Homes                                  |                            |                                                                            |                            |