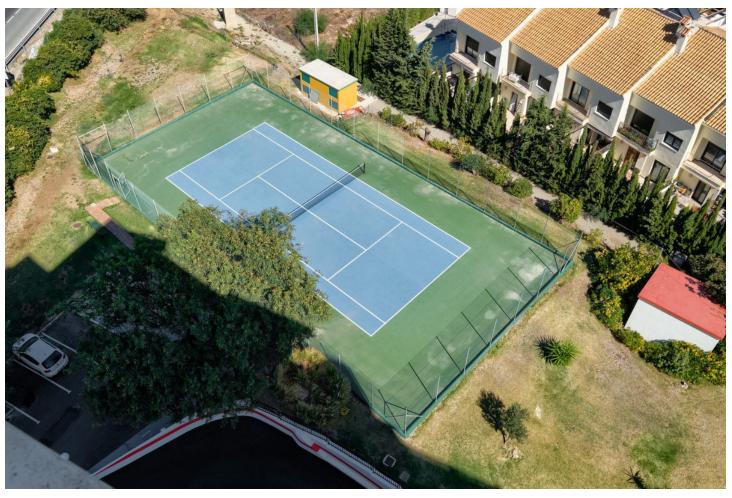

3

Investment
Luxury
Resale
Contemporary

2

151 m2

Fully renovated 3 bedroom duplex penthouse front line beach and located on the 9th floor with spectacular unbeaten and panoramic views to the Mediterranean and the coast. South facing. Direct access to the beach and walking distance to the port and town center of Estepona. Main floor: Spacious living/lounge area with open plan fully fitted kitchen with Bosch appliances. Direct access to a big covered and open terrace with amazing views. Guest toilet. Upper floor: Master bedroom en suite with dressing area, two guest bedroom sharing a bathroom, laundry and storage. Community pool and mature gardens, tennis court, social area with BBQ. Direct access to the beach and the Estepona promenade. Parking inside the gated community. Furniture included.