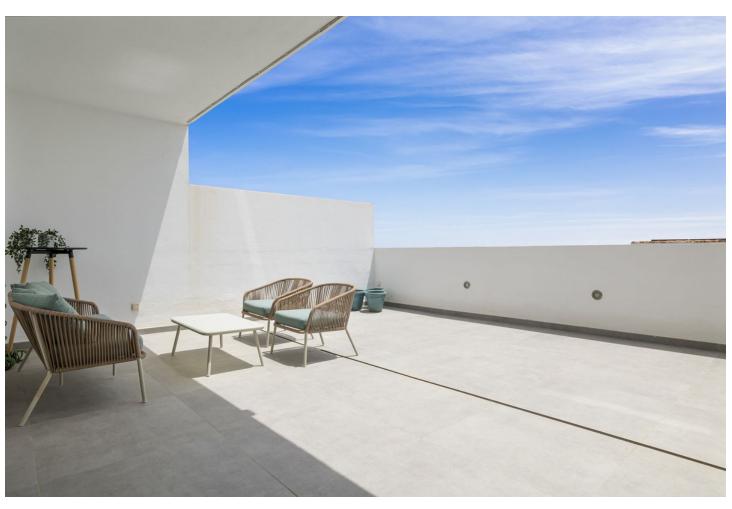

3

Investment
Luxury
Resale
Contemporary

2

151 m2

Fully renovated 3 bedroom duplex penthouse front line beach and located on the 9th floor with spectacular unbeaten and panoramic views to the Mediterranean and the coast. South facing. Direct access to the beach and walking distance to the port and town center of Estepona. Main floor: Spacious living/lounge area with open plan fully fitted kitchen with Bosch appliances. Direct access to a big covered and open terrace with amazing views. Guest toilet. Upper floor: Master bedroom en suite with dressing area, two guest bedroom sharing a bathroom, laundry and storage. Community pool and mature gardens, tennis court, social area with BBQ. Direct access to the beach and the Estepona promenade. Parking inside the gated community. Furniture included.