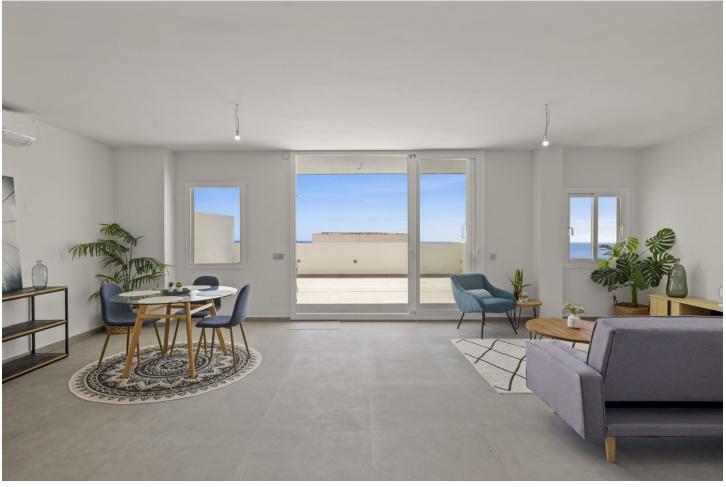

3

Investment
Luxury
Resale
Contemporary

2

151 m2

Fully renovated 3 bedroom duplex penthouse front line beach and located on the 9th floor with spectacular unbeaten and panoramic views to the Mediterranean and the coast. South facing. Direct access to the beach and walking distance to the port and town center of Estepona. Main floor: Spacious living/lounge area with open plan fully fitted kitchen with Bosch appliances. Direct access to a big covered and open terrace with amazing views. Guest toilet. Upper floor: Master bedroom en suite with dressing area, two guest bedroom sharing a bathroom, laundry and storage. Community pool and mature gardens, tennis court, social area with BBQ. Direct access to the beach and the Estepona promenade. Parking inside the gated community. Furniture included.

| Setting Beachfront Beachside Close To Port Front Line Beach Comple | <b>Orientation</b> South   | Condition Excellent Recently Refurbished                                   | <b>Pool</b><br>Communal    |
|--------------------------------------------------------------------|----------------------------|----------------------------------------------------------------------------|----------------------------|
| Climate Control Air Conditioning Hot A/C Cold A/C U/F/H Bathrooms  | <b>Views</b> Sea Panoramic | Features Covered Terrace Fitted Wardrobes Private Terrace Ensuite Bathroom | Furniture<br>Not Furnished |
| Kitchen<br>Fully Fitted                                            | Garden Communal            | Security Gated Complex Electric Blinds                                     | Parking<br>Communal        |
| Category Beachfront Holiday Homes                                  |                            |                                                                            |                            |