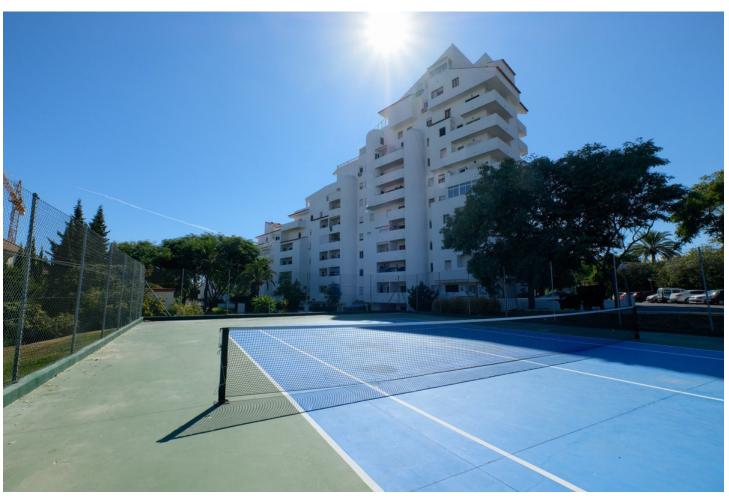

3

Investment
Luxury
Resale
Contemporary

2

151 m2

Fully renovated 3 bedroom duplex penthouse front line beach and located on the 9th floor with spectacular unbeaten and panoramic views to the Mediterranean and the coast. South facing. Direct access to the beach and walking distance to the port and town center of Estepona. Main floor: Spacious living/lounge area with open plan fully fitted kitchen with Bosch appliances. Direct access to a big covered and open terrace with amazing views. Guest toilet. Upper floor: Master bedroom en suite with dressing area, two guest bedroom sharing a bathroom, laundry and storage. Community pool and mature gardens, tennis court, social area with BBQ. Direct access to the beach and the Estepona promenade. Parking inside the gated community. Furniture included.