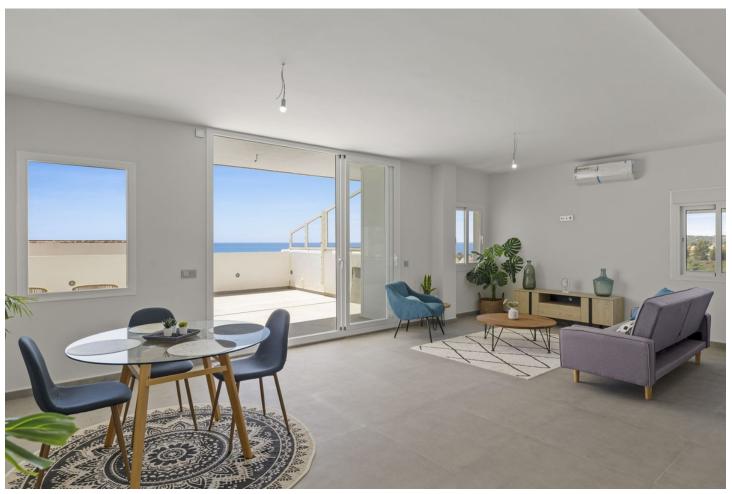

3

Investment
Luxury
Resale
Contemporary

2

151 m2

Fully renovated 3 bedroom duplex penthouse front line beach and located on the 9th floor with spectacular unbeaten and panoramic views to the Mediterranean and the coast. South facing. Direct access to the beach and walking distance to the port and town center of Estepona. Main floor: Spacious living/lounge area with open plan fully fitted kitchen with Bosch appliances. Direct access to a big covered and open terrace with amazing views. Guest toilet. Upper floor: Master bedroom en suite with dressing area, two guest bedroom sharing a bathroom, laundry and storage. Community pool and mature gardens, tennis court, social area with BBQ. Direct access to the beach and the Estepona promenade. Parking inside the gated community. Furniture included.

| Setting Beachfront Beachside Close To Port Front Line Beach Comple | <b>Orientation</b> South   | Condition Excellent Recently Refurbished                                   | <b>Pool</b><br>Communal    |
|--------------------------------------------------------------------|----------------------------|----------------------------------------------------------------------------|----------------------------|
| Climate Control Air Conditioning Hot A/C Cold A/C U/F/H Bathrooms  | <b>Views</b> Sea Panoramic | Features Covered Terrace Fitted Wardrobes Private Terrace Ensuite Bathroom | Furniture<br>Not Furnished |
| Kitchen<br>Fully Fitted                                            | Garden Communal            | Security Gated Complex Electric Blinds                                     | Parking<br>Communal        |
| Category Beachfront Holiday Homes                                  |                            |                                                                            |                            |