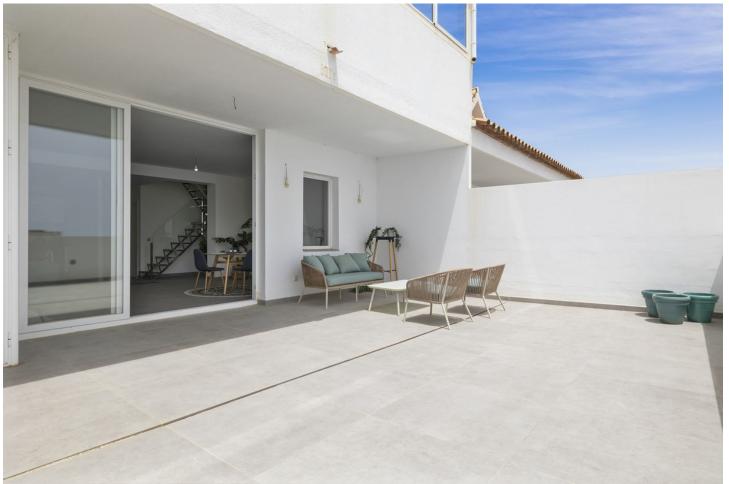

3

Investment
Luxury
Resale
Contemporary

2

151 m2

Fully renovated 3 bedroom duplex penthouse front line beach and located on the 9th floor with spectacular unbeaten and panoramic views to the Mediterranean and the coast. South facing. Direct access to the beach and walking distance to the port and town center of Estepona. Main floor: Spacious living/lounge area with open plan fully fitted kitchen with Bosch appliances. Direct access to a big covered and open terrace with amazing views. Guest toilet. Upper floor: Master bedroom en suite with dressing area, two guest bedroom sharing a bathroom, laundry and storage. Community pool and mature gardens, tennis court, social area with BBQ. Direct access to the beach and the Estepona promenade. Parking inside the gated community. Furniture included.