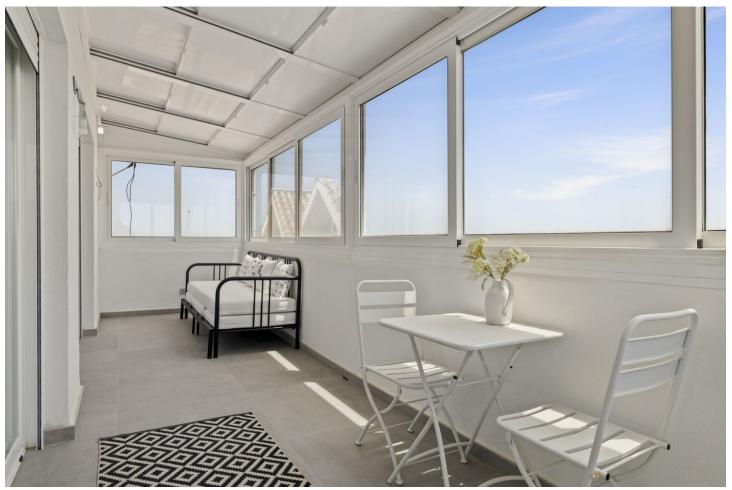

3

Investment
Luxury
Resale
Contemporary

2

151 m2

Fully renovated 3 bedroom duplex penthouse front line beach and located on the 9th floor with spectacular unbeaten and panoramic views to the Mediterranean and the coast. South facing. Direct access to the beach and walking distance to the port and town center of Estepona. Main floor: Spacious living/lounge area with open plan fully fitted kitchen with Bosch appliances. Direct access to a big covered and open terrace with amazing views. Guest toilet. Upper floor: Master bedroom en suite with dressing area, two guest bedroom sharing a bathroom, laundry and storage. Community pool and mature gardens, tennis court, social area with BBQ. Direct access to the beach and the Estepona promenade. Parking inside the gated community. Furniture included.