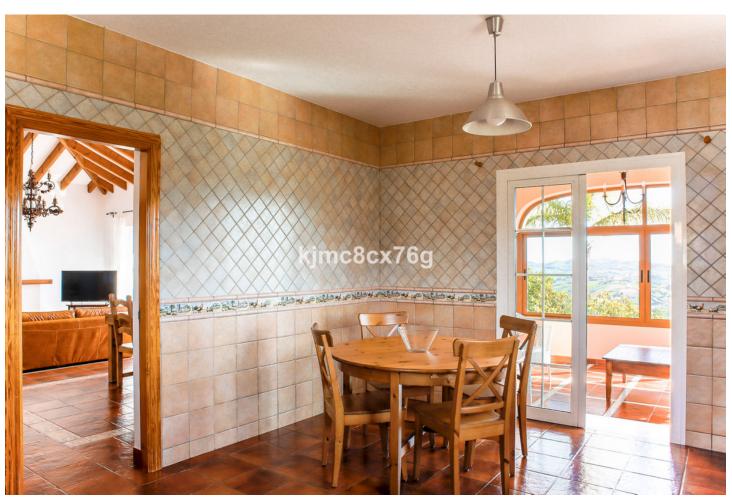

Impressive 3-level finca located on an elevated plot in Entrerríos, giving it spaciousness, lots of privacy as well as great panoramic views of golf, countryside and sea. In the upper part of the estate is the main rustic-style villa, which consists of an entrance hall, living room with fireplace and dining room with access to the terrace, large kitchen, four double bedrooms (two of them en suite), three bathrooms and basement. With beautiful panoramic views to enjoy from its large terrace and pool. In the middle area of the farm there is a paddock, with a stable of approximately 30 m2, a barn and an annex that currently use chickens but can be adapted again for horses. Finally, in the lower part of the farm there is a small house with an area of around 65 m2, plus several additional blocks, as well as a large flat garden and flooring area. The property, with a livestock and tourist exploitation license (for the main house), has olive trees, avocados and 3 terraces of oranges, mangoes, figs and custard apples, all natural and ecological for the enjoyment of their owners. The entire farm is connected by pavement to be able to move easily within it. With the sea and all the shops within 10 minutes by car, it is ideal to live all year round, for lovers of tranquility, nature and animals.