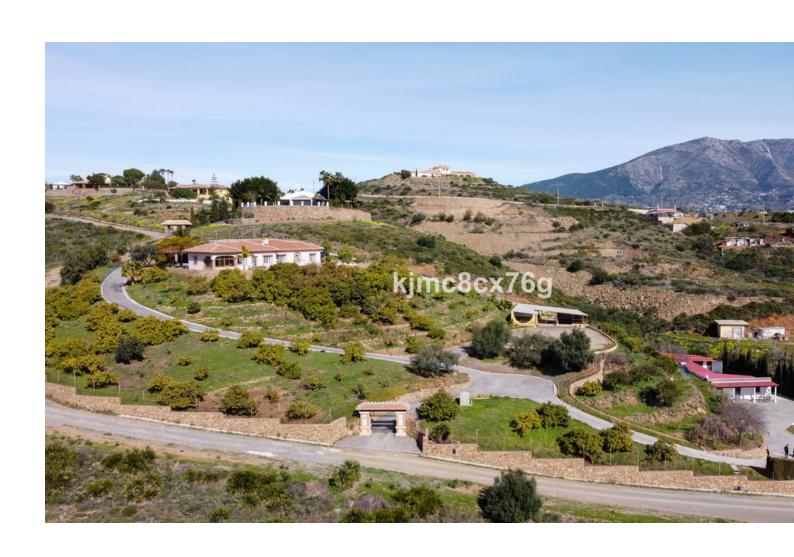

Impressive 3-level finca located on an elevated plot in Entrerríos, giving it spaciousness, lots of privacy as well as great panoramic views of golf, countryside and sea. In the upper part of the estate is the main rustic-style villa, which consists of an entrance hall, living room with fireplace and dining room with access to the terrace, large kitchen, four double bedrooms (two of them en suite), three bathrooms and basement. With beautiful panoramic views to enjoy from its large terrace and pool. In the middle area of the farm there is a paddock, with a stable of approximately 30 m2, a barn and an annex that currently use chickens but can be adapted again for horses. Finally, in the lower part of the farm there is a small house with an area of around 65 m2, plus several additional blocks, as well as a large flat garden and flooring area. The property, with a livestock and tourist exploitation license (for the main house), has olive trees, avocados and 3 terraces of oranges, mangoes, figs and custard apples, all natural and ecological for the enjoyment of their owners. The entire farm is connected by pavement to be able to move easily within it. With the sea and all the shops within 10 minutes by car, it is ideal to live all year round, for lovers of tranquility, nature and animals.