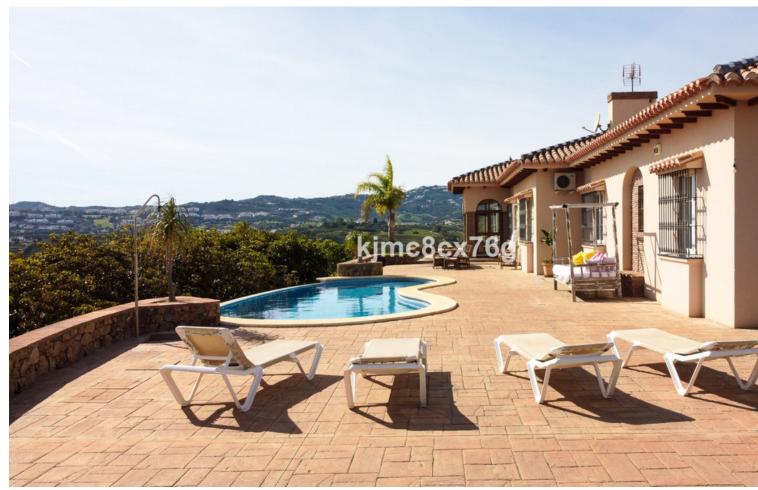

Impressive 3-level finca located on an elevated plot in Entrerríos, giving it spaciousness, lots of privacy as well as great panoramic views of golf, countryside and sea. In the upper part of the estate is the main rustic-style villa, which consists of an entrance hall, living room with fireplace and dining room with access to the terrace, large kitchen, four double bedrooms (two of them en suite), three bathrooms and basement. With beautiful panoramic views to enjoy from its large terrace and pool. In the middle area of the farm there is a paddock, with a stable of approximately 30 m2, a barn and an annex that currently use chickens but can be adapted again for horses. Finally, in the lower part of the farm there is a small house with an area of around 65 m2, plus several additional blocks, as well as a large flat garden and flooring area. The property, with a livestock and tourist exploitation license (for the main house), has olive trees, avocados and 3 terraces of oranges, mangoes, figs and custard apples, all natural and ecological for the enjoyment of their owners. The entire farm is connected by pavement to be able to move easily within it. With the sea and all the shops within 10 minutes by car, it is ideal to live all year round, for lovers of tranquility, nature and animals.