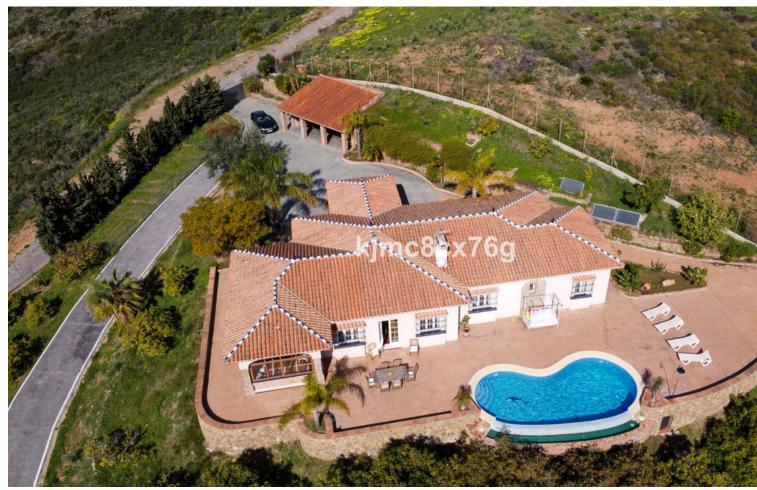

Impressive 3-level finca located on an elevated plot in Entrerríos, giving it spaciousness, lots of privacy as well as great panoramic views of golf, countryside and sea. In the upper part of the estate is the main rustic-style villa, which consists of an entrance hall, living room with fireplace and dining room with access to the terrace, large kitchen, four double bedrooms (two of them en suite), three bathrooms and basement. With beautiful panoramic views to enjoy from its large terrace and pool. In the middle area of the farm there is a paddock, with a stable of approximately 30 m2, a barn and an annex that currently use chickens but can be adapted again for horses. Finally, in the lower part of the farm there is a small house with an area of around 65 m2, plus several additional blocks, as well as a large flat garden and flooring area. The property, with a livestock and tourist exploitation license (for the main house), has olive trees, avocados and 3 terraces of oranges, mangoes, figs and custard apples, all natural and ecological for the enjoyment of their owners. The entire farm is connected by pavement to be able to move easily within it. With the sea and all the shops within 10 minutes by car, it is ideal to live all year round, for lovers of tranquility, nature and animals.