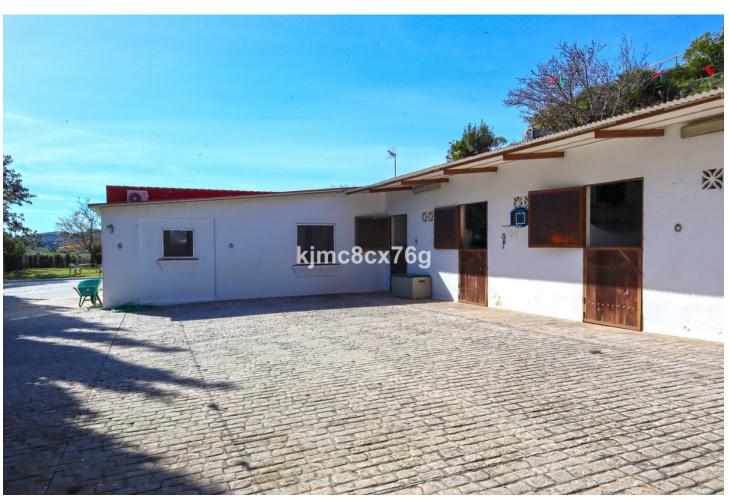

Impressive 3-level finca located on an elevated plot in Entrerríos, giving it spaciousness, lots of privacy as well as great panoramic views of golf, countryside and sea. In the upper part of the estate is the main rustic-style villa, which consists of an entrance hall, living room with fireplace and dining room with access to the terrace, large kitchen, four double bedrooms (two of them en suite), three bathrooms and basement. With beautiful panoramic views to enjoy from its large terrace and pool. In the middle area of the farm there is a paddock, with a stable of approximately 30 m2, a barn and an annex that currently use chickens but can be adapted again for horses. Finally, in the lower part of the farm there is a small house with an area of around 65 m2, plus several additional blocks, as well as a large flat garden and flooring area. The property, with a livestock and tourist exploitation license (for the main house), has olive trees, avocados and 3 terraces of oranges, mangoes, figs and custard apples, all natural and ecological for the enjoyment of their owners. The entire farm is connected by pavement to be able to move easily within it. With the sea and all the shops within 10 minutes by car, it is ideal to live all year round, for lovers of tranquility, nature and animals.