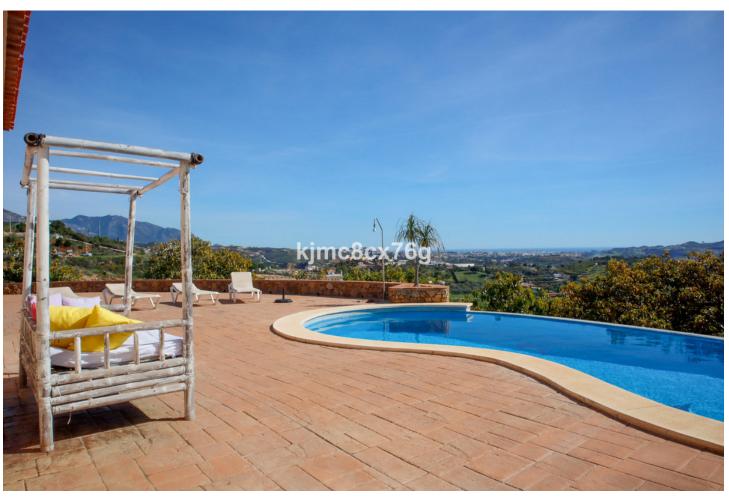

Impressive 3-level finca located on an elevated plot in Entrerríos, giving it spaciousness, lots of privacy as well as great panoramic views of golf, countryside and sea. In the upper part of the estate is the main rustic-style villa, which consists of an entrance hall, living room with fireplace and dining room with access to the terrace, large kitchen, four double bedrooms (two of them en suite), three bathrooms and basement. With beautiful panoramic views to enjoy from its large terrace and pool. In the middle area of the farm there is a paddock, with a stable of approximately 30 m2, a barn and an annex that currently use chickens but can be adapted again for horses. Finally, in the lower part of the farm there is a small house with an area of around 65 m2, plus several additional blocks, as well as a large flat garden and flooring area. The property, with a livestock and tourist exploitation license (for the main house), has olive trees, avocados and 3 terraces of oranges, mangoes, figs and custard apples, all natural and ecological for the enjoyment of their owners. The entire farm is connected by pavement to be able to move easily within it. With the sea and all the shops within 10 minutes by car, it is ideal to live all year round, for lovers of tranquility, nature and animals.