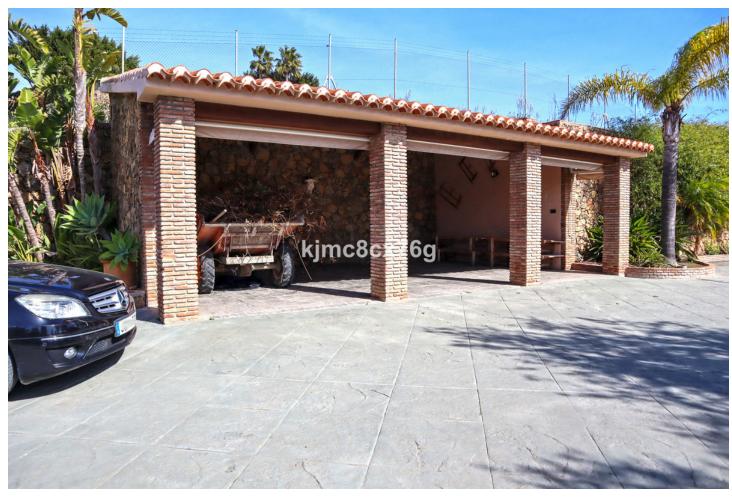

Impressive 3-level finca located on an elevated plot in Entrerríos, giving it spaciousness, lots of privacy as well as great panoramic views of golf, countryside and sea. In the upper part of the estate is the main rustic-style villa, which consists of an entrance hall, living room with fireplace and dining room with access to the terrace, large kitchen, four double bedrooms (two of them en suite), three bathrooms and basement. With beautiful panoramic views to enjoy from its large terrace and pool. In the middle area of the farm there is a paddock, with a stable of approximately 30 m2, a barn and an annex that currently use chickens but can be adapted again for horses. Finally, in the lower part of the farm there is a small house with an area of around 65 m2, plus several additional blocks, as well as a large flat garden and flooring area. The property, with a livestock and tourist exploitation license (for the main house), has olive trees, avocados and 3 terraces of oranges, mangoes, figs and custard apples, all natural and ecological for the enjoyment of their owners. The entire farm is connected by pavement to be able to move easily within it. With the sea and all the shops within 10 minutes by car, it is ideal to live all year round, for lovers of tranquility, nature and animals.