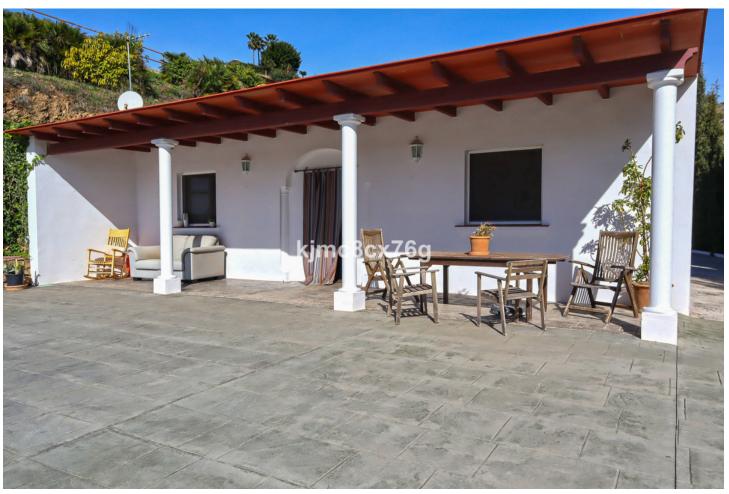

Impressive 3-level finca located on an elevated plot in Entrerríos, giving it spaciousness, lots of privacy as well as great panoramic views of golf, countryside and sea. In the upper part of the estate is the main rustic-style villa, which consists of an entrance hall, living room with fireplace and dining room with access to the terrace, large kitchen, four double bedrooms (two of them en suite), three bathrooms and basement. With beautiful panoramic views to enjoy from its large terrace and pool. In the middle area of the farm there is a paddock, with a stable of approximately 30 m2, a barn and an annex that currently use chickens but can be adapted again for horses. Finally, in the lower part of the farm there is a small house with an area of around 65 m2, plus several additional blocks, as well as a large flat garden and flooring area. The property, with a livestock and tourist exploitation license (for the main house), has olive trees, avocados and 3 terraces of oranges, mangoes, figs and custard apples, all natural and ecological for the enjoyment of their owners. The entire farm is connected by pavement to be able to move easily within it. With the sea and all the shops within 10 minutes by car, it is ideal to live all year round, for lovers of tranquility, nature and animals.