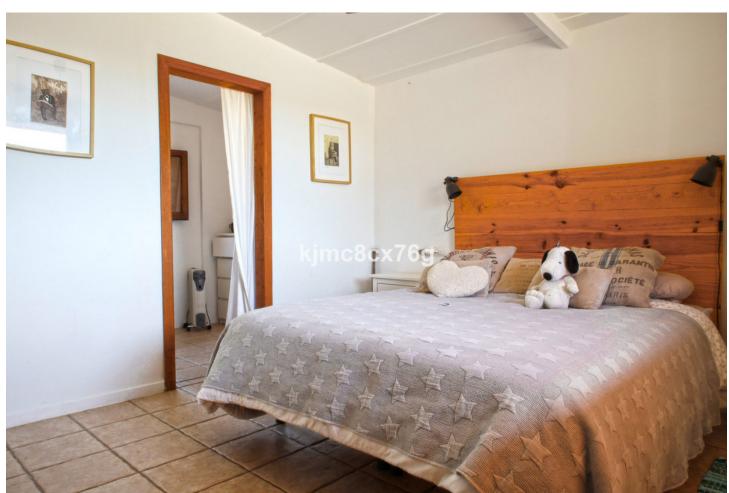

Impressive 3-level finca located on an elevated plot in Entrerríos, giving it spaciousness, lots of privacy as well as great panoramic views of golf, countryside and sea. In the upper part of the estate is the main rustic-style villa, which consists of an entrance hall, living room with fireplace and dining room with access to the terrace, large kitchen, four double bedrooms (two of them en suite), three bathrooms and basement. With beautiful panoramic views to enjoy from its large terrace and pool. In the middle area of the farm there is a paddock, with a stable of approximately 30 m2, a barn and an annex that currently use chickens but can be adapted again for horses. Finally, in the lower part of the farm there is a small house with an area of around 65 m2, plus several additional blocks, as well as a large flat garden and flooring area. The property, with a livestock and tourist exploitation license (for the main house), has olive trees, avocados and 3 terraces of oranges, mangoes, figs and custard apples, all natural and ecological for the enjoyment of their owners. The entire farm is connected by pavement to be able to move easily within it. With the sea and all the shops within 10 minutes by car, it is ideal to live all year round, for lovers of tranquility, nature and animals.