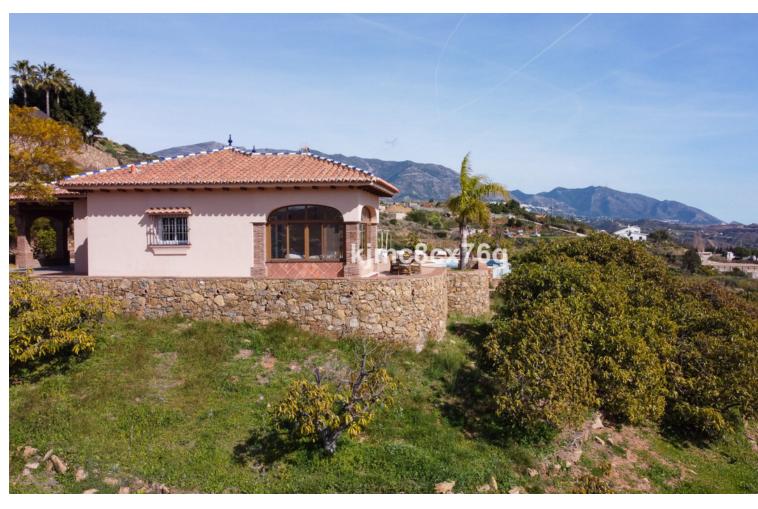

Impressive 3-level finca located on an elevated plot in Entrerríos, giving it spaciousness, lots of privacy as well as great panoramic views of golf, countryside and sea. In the upper part of the estate is the main rustic-style villa, which consists of an entrance hall, living room with fireplace and dining room with access to the terrace, large kitchen, four double bedrooms (two of them en suite), three bathrooms and basement. With beautiful panoramic views to enjoy from its large terrace and pool. In the middle area of the farm there is a paddock, with a stable of approximately 30 m2, a barn and an annex that currently use chickens but can be adapted again for horses. Finally, in the lower part of the farm there is a small house with an area of around 65 m2, plus several additional blocks, as well as a large flat garden and flooring area. The property, with a livestock and tourist exploitation license (for the main house), has olive trees, avocados and 3 terraces of oranges, mangoes, figs and custard apples, all natural and ecological for the enjoyment of their owners. The entire farm is connected by pavement to be able to move easily within it. With the sea and all the shops within 10 minutes by car, it is ideal to live all year round, for lovers of tranquility, nature and animals.