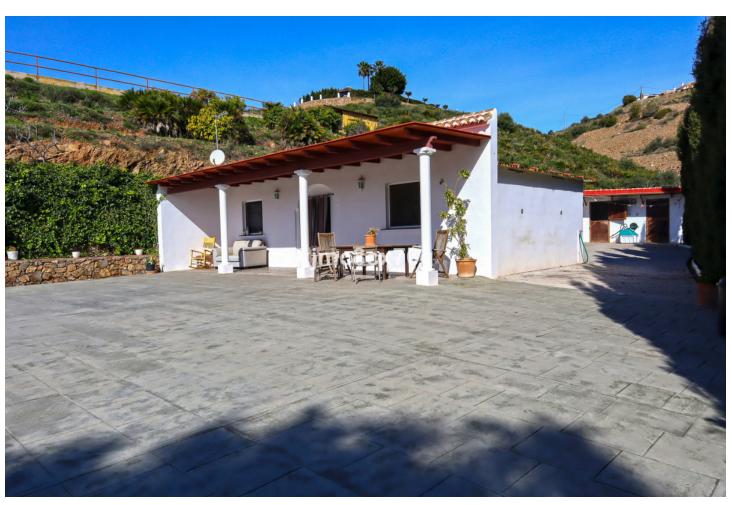

Impressive 3-level finca located on an elevated plot in Entrerríos, giving it spaciousness, lots of privacy as well as great panoramic views of golf, countryside and sea. In the upper part of the estate is the main rustic-style villa, which consists of an entrance hall, living room with fireplace and dining room with access to the terrace, large kitchen, four double bedrooms (two of them en suite), three bathrooms and basement. With beautiful panoramic views to enjoy from its large terrace and pool. In the middle area of the farm there is a paddock, with a stable of approximately 30 m2, a barn and an annex that currently use chickens but can be adapted again for horses. Finally, in the lower part of the farm there is a small house with an area of around 65 m2, plus several additional blocks, as well as a large flat garden and flooring area. The property, with a livestock and tourist exploitation license (for the main house), has olive trees, avocados and 3 terraces of oranges, mangoes, figs and custard apples, all natural and ecological for the enjoyment of their owners. The entire farm is connected by pavement to be able to move easily within it. With the sea and all the shops within 10 minutes by car, it is ideal to live all year round, for lovers of tranquility, nature and animals.