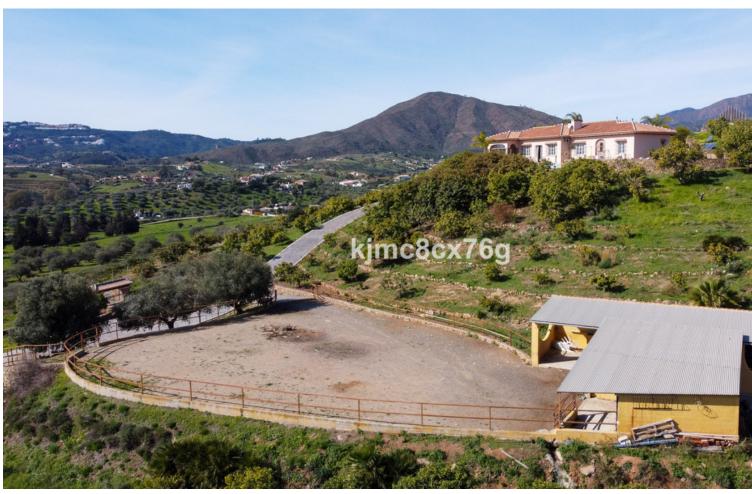

Impressive 3-level finca located on an elevated plot in Entrerríos, giving it spaciousness, lots of privacy as well as great panoramic views of golf, countryside and sea. In the upper part of the estate is the main rustic-style villa, which consists of an entrance hall, living room with fireplace and dining room with access to the terrace, large kitchen, four double bedrooms (two of them en suite), three bathrooms and basement. With beautiful panoramic views to enjoy from its large terrace and pool. In the middle area of the farm there is a paddock, with a stable of approximately 30 m2, a barn and an annex that currently use chickens but can be adapted again for horses. Finally, in the lower part of the farm there is a small house with an area of around 65 m2, plus several additional blocks, as well as a large flat garden and flooring area. The property, with a livestock and tourist exploitation license (for the main house), has olive trees, avocados and 3 terraces of oranges, mangoes, figs and custard apples, all natural and ecological for the enjoyment of their owners. The entire farm is connected by pavement to be able to move easily within it. With the sea and all the shops within 10 minutes by car, it is ideal to live all year round, for lovers of tranquility, nature and animals.