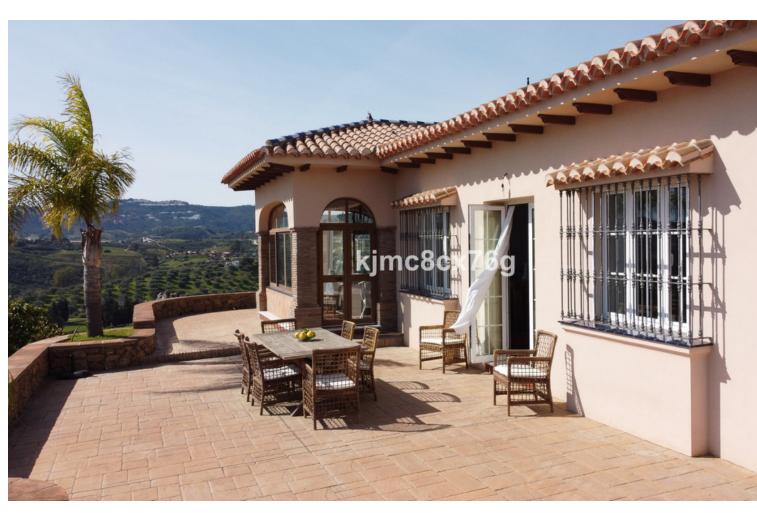

Impressive 3-level finca located on an elevated plot in Entrerríos, giving it spaciousness, lots of privacy as well as great panoramic views of golf, countryside and sea. In the upper part of the estate is the main rustic-style villa, which consists of an entrance hall, living room with fireplace and dining room with access to the terrace, large kitchen, four double bedrooms (two of them en suite), three bathrooms and basement. With beautiful panoramic views to enjoy from its large terrace and pool. In the middle area of the farm there is a paddock, with a stable of approximately 30 m2, a barn and an annex that currently use chickens but can be adapted again for horses. Finally, in the lower part of the farm there is a small house with an area of around 65 m2, plus several additional blocks, as well as a large flat garden and flooring area. The property, with a livestock and tourist exploitation license (for the main house), has olive trees, avocados and 3 terraces of oranges, mangoes, figs and custard apples, all natural and ecological for the enjoyment of their owners. The entire farm is connected by pavement to be able to move easily within it. With the sea and all the shops within 10 minutes by car, it is ideal to live all year round, for lovers of tranquility, nature and animals.