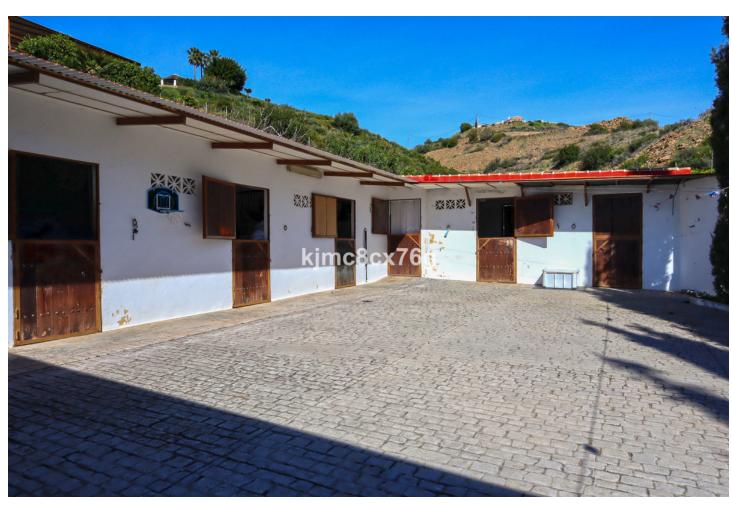

Impressive 3-level finca located on an elevated plot in Entrerríos, giving it spaciousness, lots of privacy as well as great panoramic views of golf, countryside and sea. In the upper part of the estate is the main rustic-style villa, which consists of an entrance hall, living room with fireplace and dining room with access to the terrace, large kitchen, four double bedrooms (two of them en suite), three bathrooms and basement. With beautiful panoramic views to enjoy from its large terrace and pool. In the middle area of the farm there is a paddock, with a stable of approximately 30 m2, a barn and an annex that currently use chickens but can be adapted again for horses. Finally, in the lower part of the farm there is a small house with an area of around 65 m2, plus several additional blocks, as well as a large flat garden and flooring area. The property, with a livestock and tourist exploitation license (for the main house), has olive trees, avocados and 3 terraces of oranges, mangoes, figs and custard apples, all natural and ecological for the enjoyment of their owners. The entire farm is connected by pavement to be able to move easily within it. With the sea and all the shops within 10 minutes by car, it is ideal to live all year round, for lovers of tranquility, nature and animals.