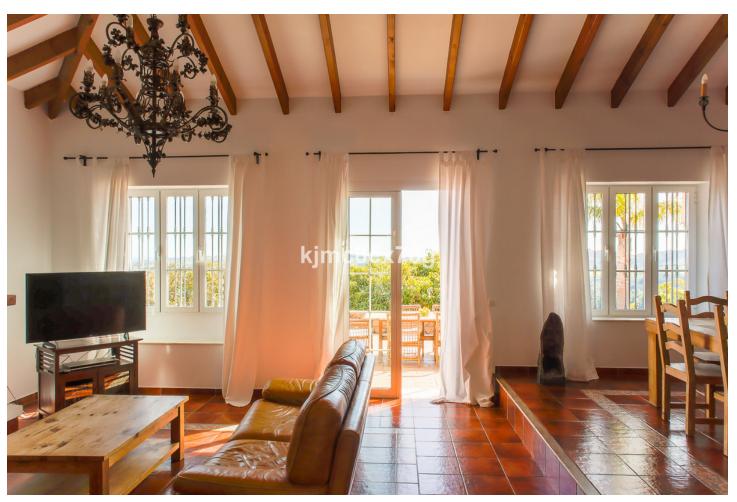

Impressive 3-level finca located on an elevated plot in Entrerríos, giving it spaciousness, lots of privacy as well as great panoramic views of golf, countryside and sea. In the upper part of the estate is the main rustic-style villa, which consists of an entrance hall, living room with fireplace and dining room with access to the terrace, large kitchen, four double bedrooms (two of them en suite), three bathrooms and basement. With beautiful panoramic views to enjoy from its large terrace and pool. In the middle area of the farm there is a paddock, with a stable of approximately 30 m2, a barn and an annex that currently use chickens but can be adapted again for horses. Finally, in the lower part of the farm there is a small house with an area of around 65 m2, plus several additional blocks, as well as a large flat garden and flooring area. The property, with a livestock and tourist exploitation license (for the main house), has olive trees, avocados and 3 terraces of oranges, mangoes, figs and custard apples, all natural and ecological for the enjoyment of their owners. The entire farm is connected by pavement to be able to move easily within it. With the sea and all the shops within 10 minutes by car, it is ideal to live all year round, for lovers of tranquility, nature and animals.