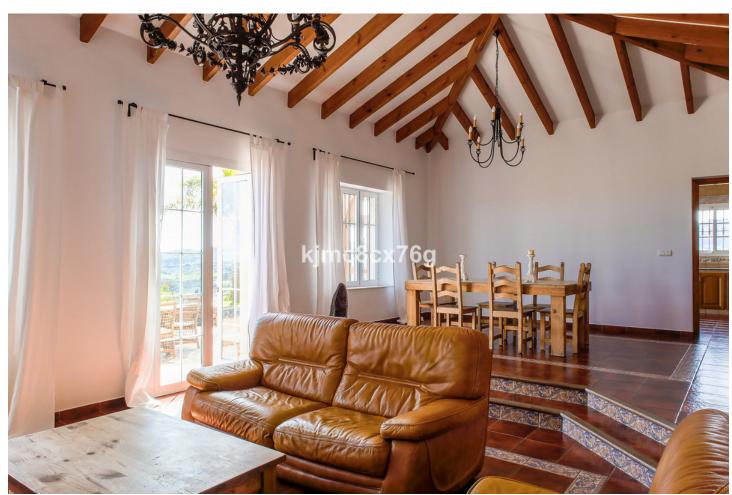

Impressive 3-level finca located on an elevated plot in Entrerríos, giving it spaciousness, lots of privacy as well as great panoramic views of golf, countryside and sea. In the upper part of the estate is the main rustic-style villa, which consists of an entrance hall, living room with fireplace and dining room with access to the terrace, large kitchen, four double bedrooms (two of them en suite), three bathrooms and basement. With beautiful panoramic views to enjoy from its large terrace and pool. In the middle area of the farm there is a paddock, with a stable of approximately 30 m2, a barn and an annex that currently use chickens but can be adapted again for horses. Finally, in the lower part of the farm there is a small house with an area of around 65 m2, plus several additional blocks, as well as a large flat garden and flooring area. The property, with a livestock and tourist exploitation license (for the main house), has olive trees, avocados and 3 terraces of oranges, mangoes, figs and custard apples, all natural and ecological for the enjoyment of their owners. The entire farm is connected by pavement to be able to move easily within it. With the sea and all the shops within 10 minutes by car, it is ideal to live all year round, for lovers of tranquility, nature and animals.