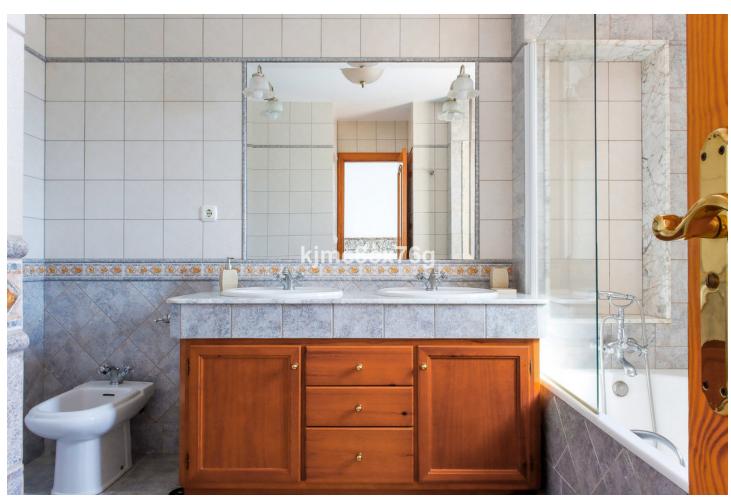

Impressive 3-level finca located on an elevated plot in Entrerríos, giving it spaciousness, lots of privacy as well as great panoramic views of golf, countryside and sea. In the upper part of the estate is the main rustic-style villa, which consists of an entrance hall, living room with fireplace and dining room with access to the terrace, large kitchen, four double bedrooms (two of them en suite), three bathrooms and basement. With beautiful panoramic views to enjoy from its large terrace and pool. In the middle area of the farm there is a paddock, with a stable of approximately 30 m2, a barn and an annex that currently use chickens but can be adapted again for horses. Finally, in the lower part of the farm there is a small house with an area of around 65 m2, plus several additional blocks, as well as a large flat garden and flooring area. The property, with a livestock and tourist exploitation license (for the main house), has olive trees, avocados and 3 terraces of oranges, mangoes, figs and custard apples, all natural and ecological for the enjoyment of their owners. The entire farm is connected by pavement to be able to move easily within it. With the sea and all the shops within 10 minutes by car, it is ideal to live all year round, for lovers of tranquility, nature and animals.