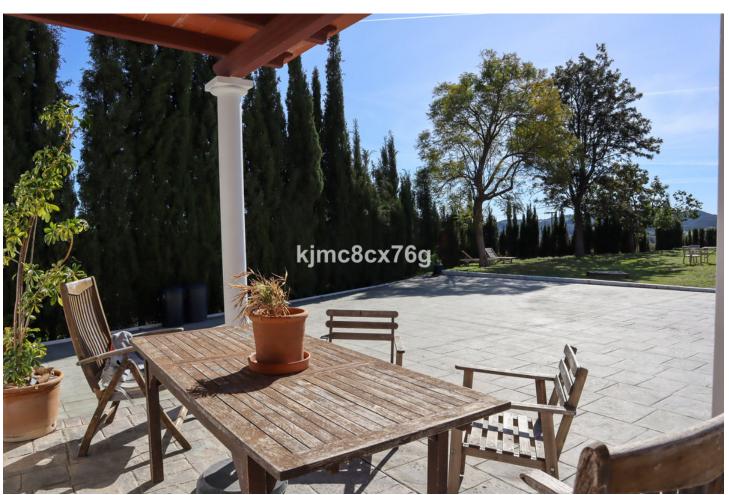

Impressive 3-level finca located on an elevated plot in Entrerríos, giving it spaciousness, lots of privacy as well as great panoramic views of golf, countryside and sea. In the upper part of the estate is the main rustic-style villa, which consists of an entrance hall, living room with fireplace and dining room with access to the terrace, large kitchen, four double bedrooms (two of them en suite), three bathrooms and basement. With beautiful panoramic views to enjoy from its large terrace and pool. In the middle area of the farm there is a paddock, with a stable of approximately 30 m2, a barn and an annex that currently use chickens but can be adapted again for horses. Finally, in the lower part of the farm there is a small house with an area of around 65 m2, plus several additional blocks, as well as a large flat garden and flooring area. The property, with a livestock and tourist exploitation license (for the main house), has olive trees, avocados and 3 terraces of oranges, mangoes, figs and custard apples, all natural and ecological for the enjoyment of their owners. The entire farm is connected by pavement to be able to move easily within it. With the sea and all the shops within 10 minutes by car, it is ideal to live all year round, for lovers of tranquility, nature and animals.