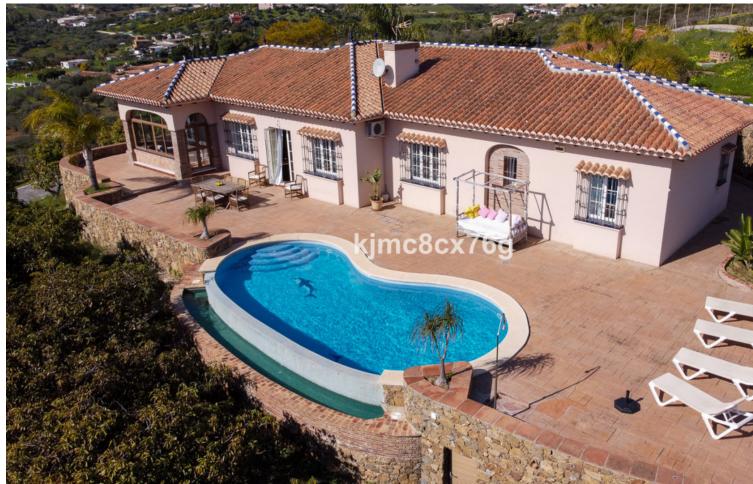

Impressive 3-level finca located on an elevated plot in Entrerríos, giving it spaciousness, lots of privacy as well as great panoramic views of golf, countryside and sea. In the upper part of the estate is the main rustic-style villa, which consists of an entrance hall, living room with fireplace and dining room with access to the terrace, large kitchen, four double bedrooms (two of them en suite), three bathrooms and basement. With beautiful panoramic views to enjoy from its large terrace and pool. In the middle area of the farm there is a paddock, with a stable of approximately 30 m2, a barn and an annex that currently use chickens but can be adapted again for horses. Finally, in the lower part of the farm there is a small house with an area of around 65 m2, plus several additional blocks, as well as a large flat garden and flooring area. The property, with a livestock and tourist exploitation license (for the main house), has olive trees, avocados and 3 terraces of oranges, mangoes, figs and custard apples, all natural and ecological for the enjoyment of their owners. The entire farm is connected by pavement to be able to move easily within it. With the sea and all the shops within 10 minutes by car, it is ideal to live all year round, for lovers of tranquility, nature and animals.