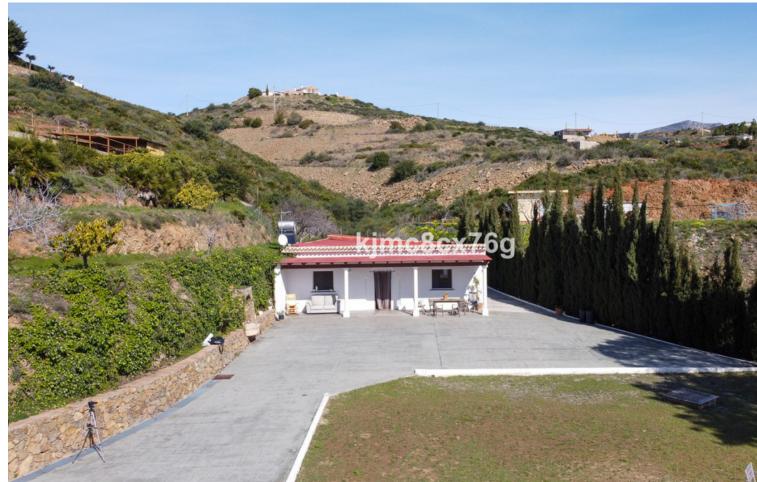

Impressive 3-level finca located on an elevated plot in Entrerríos, giving it spaciousness, lots of privacy as well as great panoramic views of golf, countryside and sea. In the upper part of the estate is the main rustic-style villa, which consists of an entrance hall, living room with fireplace and dining room with access to the terrace, large kitchen, four double bedrooms (two of them en suite), three bathrooms and basement. With beautiful panoramic views to enjoy from its large terrace and pool. In the middle area of the farm there is a paddock, with a stable of approximately 30 m2, a barn and an annex that currently use chickens but can be adapted again for horses. Finally, in the lower part of the farm there is a small house with an area of around 65 m2, plus several additional blocks, as well as a large flat garden and flooring area. The property, with a livestock and tourist exploitation license (for the main house), has olive trees, avocados and 3 terraces of oranges, mangoes, figs and custard apples, all natural and ecological for the enjoyment of their owners. The entire farm is connected by pavement to be able to move easily within it. With the sea and all the shops within 10 minutes by car, it is ideal to live all year round, for lovers of tranquility, nature and animals.