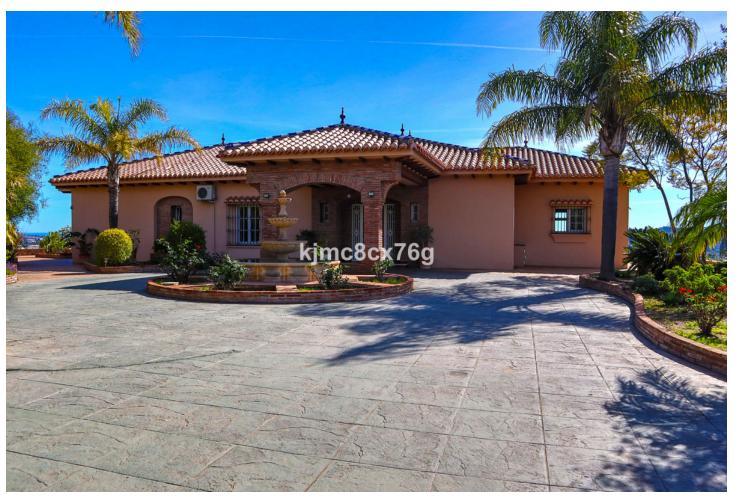

Impressive 3-level finca located on an elevated plot in Entrerríos, giving it spaciousness, lots of privacy as well as great panoramic views of golf, countryside and sea. In the upper part of the estate is the main rustic-style villa, which consists of an entrance hall, living room with fireplace and dining room with access to the terrace, large kitchen, four double bedrooms (two of them en suite), three bathrooms and basement. With beautiful panoramic views to enjoy from its large terrace and pool. In the middle area of the farm there is a paddock, with a stable of approximately 30 m2, a barn and an annex that currently use chickens but can be adapted again for horses. Finally, in the lower part of the farm there is a small house with an area of around 65 m2, plus several additional blocks, as well as a large flat garden and flooring area. The property, with a livestock and tourist exploitation license (for the main house), has olive trees, avocados and 3 terraces of oranges, mangoes, figs and custard apples, all natural and ecological for the enjoyment of their owners. The entire farm is connected by pavement to be able to move easily within it. With the sea and all the shops within 10 minutes by car, it is ideal to live all year round, for lovers of tranquility, nature and animals.