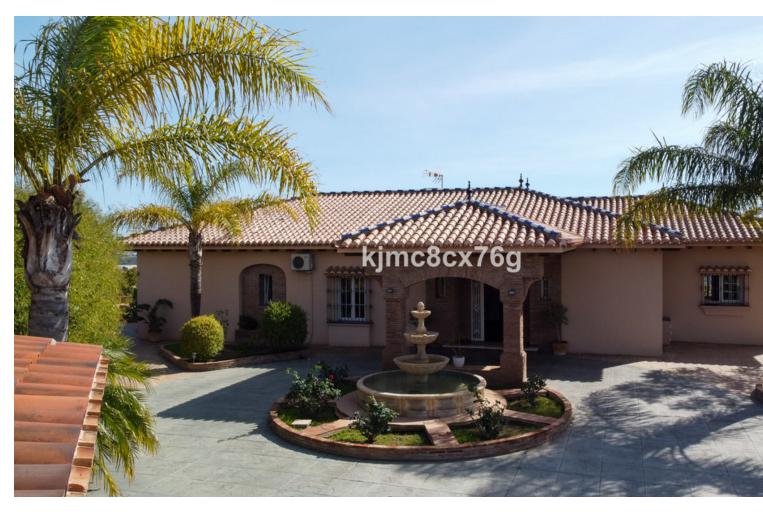

Impressive 3-level finca located on an elevated plot in Entrerríos, giving it spaciousness, lots of privacy as well as great panoramic views of golf, countryside and sea. In the upper part of the estate is the main rustic-style villa, which consists of an entrance hall, living room with fireplace and dining room with access to the terrace, large kitchen, four double bedrooms (two of them en suite), three bathrooms and basement. With beautiful panoramic views to enjoy from its large terrace and pool. In the middle area of the farm there is a paddock, with a stable of approximately 30 m2, a barn and an annex that currently use chickens but can be adapted again for horses. Finally, in the lower part of the farm there is a small house with an area of around 65 m2, plus several additional blocks, as well as a large flat garden and flooring area. The property, with a livestock and tourist exploitation license (for the main house), has olive trees, avocados and 3 terraces of oranges, mangoes, figs and custard apples, all natural and ecological for the enjoyment of their owners. The entire farm is connected by pavement to be able to move easily within it. With the sea and all the shops within 10 minutes by car, it is ideal to live all year round, for lovers of tranquility, nature and animals.