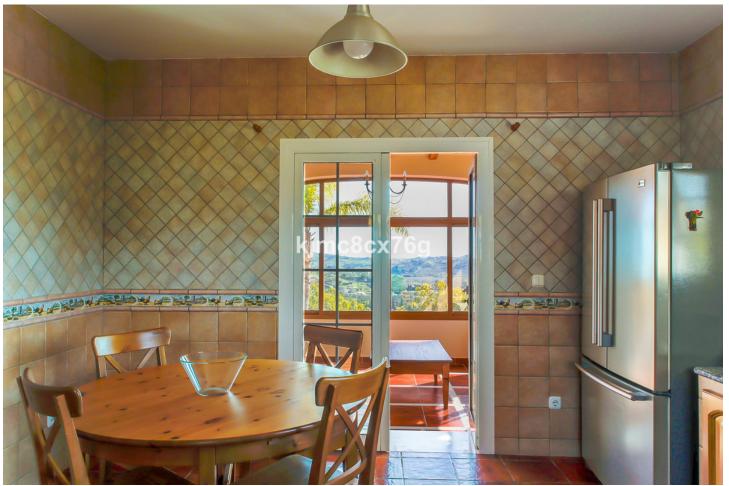

Impressive 3-level finca located on an elevated plot in Entrerríos, giving it spaciousness, lots of privacy as well as great panoramic views of golf, countryside and sea. In the upper part of the estate is the main rustic-style villa, which consists of an entrance hall, living room with fireplace and dining room with access to the terrace, large kitchen, four double bedrooms (two of them en suite), three bathrooms and basement. With beautiful panoramic views to enjoy from its large terrace and pool. In the middle area of the farm there is a paddock, with a stable of approximately 30 m2, a barn and an annex that currently use chickens but can be adapted again for horses. Finally, in the lower part of the farm there is a small house with an area of around 65 m2, plus several additional blocks, as well as a large flat garden and flooring area. The property, with a livestock and tourist exploitation license (for the main house), has olive trees, avocados and 3 terraces of oranges, mangoes, figs and custard apples, all natural and ecological for the enjoyment of their owners. The entire farm is connected by pavement to be able to move easily within it. With the sea and all the shops within 10 minutes by car, it is ideal to live all year round, for lovers of tranquility, nature and animals.