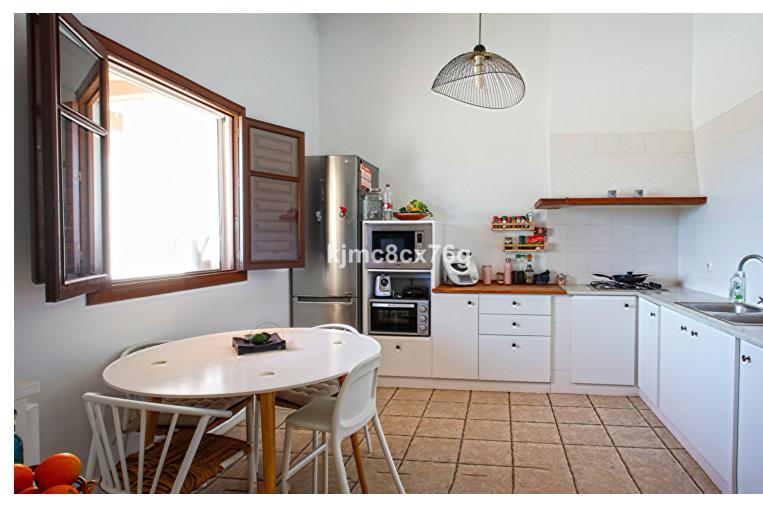

Impressive 3-level finca located on an elevated plot in Entrerríos, giving it spaciousness, lots of privacy as well as great panoramic views of golf, countryside and sea. In the upper part of the estate is the main rustic-style villa, which consists of an entrance hall, living room with fireplace and dining room with access to the terrace, large kitchen, four double bedrooms (two of them en suite), three bathrooms and basement. With beautiful panoramic views to enjoy from its large terrace and pool. In the middle area of the farm there is a paddock, with a stable of approximately 30 m2, a barn and an annex that currently use chickens but can be adapted again for horses. Finally, in the lower part of the farm there is a small house with an area of around 65 m2, plus several additional blocks, as well as a large flat garden and flooring area. The property, with a livestock and tourist exploitation license (for the main house), has olive trees, avocados and 3 terraces of oranges, mangoes, figs and custard apples, all natural and ecological for the enjoyment of their owners. The entire farm is connected by pavement to be able to move easily within it. With the sea and all the shops within 10 minutes by car, it is ideal to live all year round, for lovers of tranquility, nature and animals.