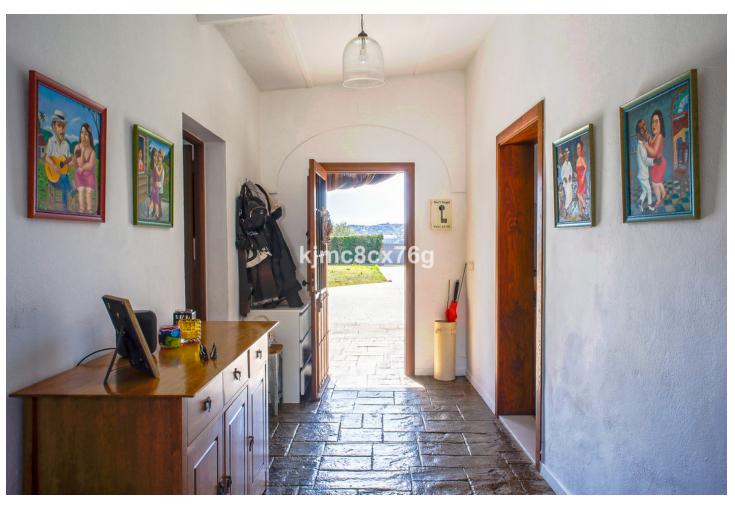

Impressive 3-level finca located on an elevated plot in Entrerríos, giving it spaciousness, lots of privacy as well as great panoramic views of golf, countryside and sea. In the upper part of the estate is the main rustic-style villa, which consists of an entrance hall, living room with fireplace and dining room with access to the terrace, large kitchen, four double bedrooms (two of them en suite), three bathrooms and basement. With beautiful panoramic views to enjoy from its large terrace and pool. In the middle area of the farm there is a paddock, with a stable of approximately 30 m2, a barn and an annex that currently use chickens but can be adapted again for horses. Finally, in the lower part of the farm there is a small house with an area of around 65 m2, plus several additional blocks, as well as a large flat garden and flooring area. The property, with a livestock and tourist exploitation license (for the main house), has olive trees, avocados and 3 terraces of oranges, mangoes, figs and custard apples, all natural and ecological for the enjoyment of their owners. The entire farm is connected by pavement to be able to move easily within it. With the sea and all the shops within 10 minutes by car, it is ideal to live all year round, for lovers of tranquility, nature and animals.