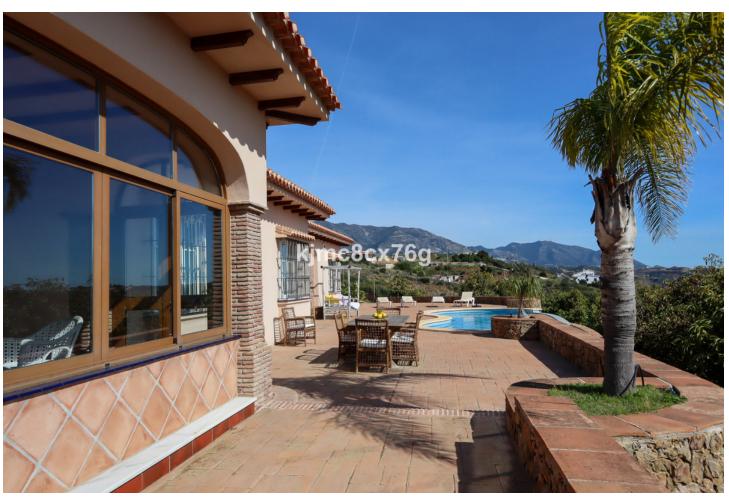

Impressive 3-level finca located on an elevated plot in Entrerríos, giving it spaciousness, lots of privacy as well as great panoramic views of golf, countryside and sea. In the upper part of the estate is the main rustic-style villa, which consists of an entrance hall, living room with fireplace and dining room with access to the terrace, large kitchen, four double bedrooms (two of them en suite), three bathrooms and basement. With beautiful panoramic views to enjoy from its large terrace and pool. In the middle area of the farm there is a paddock, with a stable of approximately 30 m2, a barn and an annex that currently use chickens but can be adapted again for horses. Finally, in the lower part of the farm there is a small house with an area of around 65 m2, plus several additional blocks, as well as a large flat garden and flooring area. The property, with a livestock and tourist exploitation license (for the main house), has olive trees, avocados and 3 terraces of oranges, mangoes, figs and custard apples, all natural and ecological for the enjoyment of their owners. The entire farm is connected by pavement to be able to move easily within it. With the sea and all the shops within 10 minutes by car, it is ideal to live all year round, for lovers of tranquility, nature and animals.