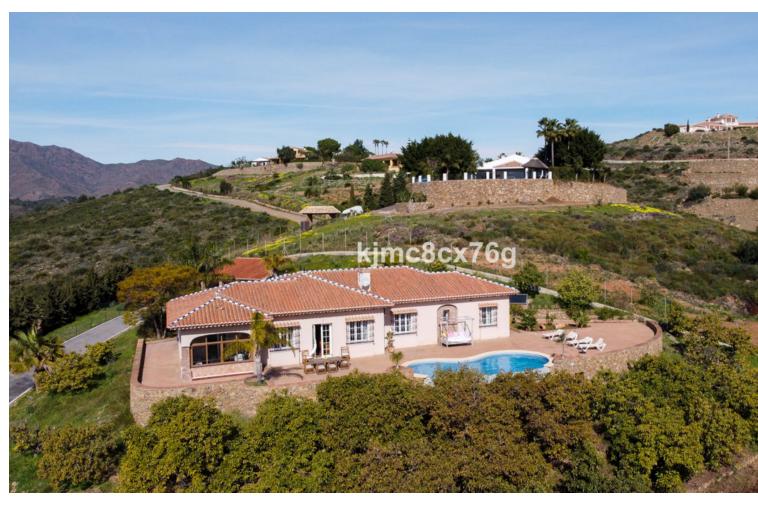

Impressive 3-level finca located on an elevated plot in Entrerríos, giving it spaciousness, lots of privacy as well as great panoramic views of golf, countryside and sea. In the upper part of the estate is the main rustic-style villa, which consists of an entrance hall, living room with fireplace and dining room with access to the terrace, large kitchen, four double bedrooms (two of them en suite), three bathrooms and basement. With beautiful panoramic views to enjoy from its large terrace and pool. In the middle area of the farm there is a paddock, with a stable of approximately 30 m2, a barn and an annex that currently use chickens but can be adapted again for horses. Finally, in the lower part of the farm there is a small house with an area of around 65 m2, plus several additional blocks, as well as a large flat garden and flooring area. The property, with a livestock and tourist exploitation license (for the main house), has olive trees, avocados and 3 terraces of oranges, mangoes, figs and custard apples, all natural and ecological for the enjoyment of their owners. The entire farm is connected by pavement to be able to move easily within it. With the sea and all the shops within 10 minutes by car, it is ideal to live all year round, for lovers of tranquility, nature and animals.