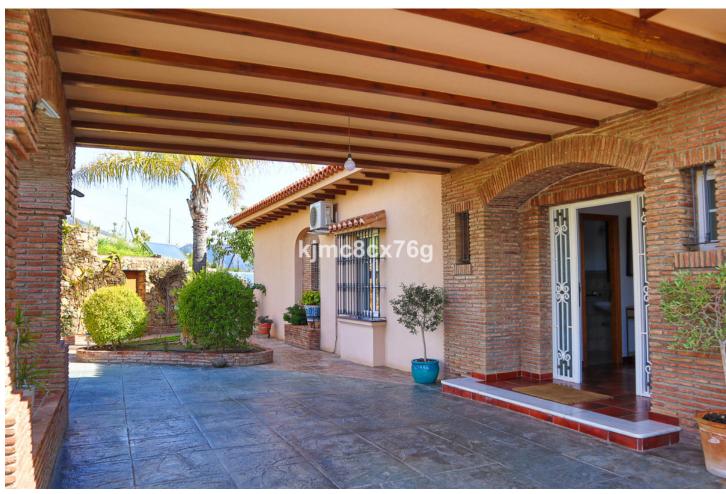

Impressive 3-level finca located on an elevated plot in Entrerríos, giving it spaciousness, lots of privacy as well as great panoramic views of golf, countryside and sea. In the upper part of the estate is the main rustic-style villa, which consists of an entrance hall, living room with fireplace and dining room with access to the terrace, large kitchen, four double bedrooms (two of them en suite), three bathrooms and basement. With beautiful panoramic views to enjoy from its large terrace and pool. In the middle area of the farm there is a paddock, with a stable of approximately 30 m2, a barn and an annex that currently use chickens but can be adapted again for horses. Finally, in the lower part of the farm there is a small house with an area of around 65 m2, plus several additional blocks, as well as a large flat garden and flooring area. The property, with a livestock and tourist exploitation license (for the main house), has olive trees, avocados and 3 terraces of oranges, mangoes, figs and custard apples, all natural and ecological for the enjoyment of their owners. The entire farm is connected by pavement to be able to move easily within it. With the sea and all the shops within 10 minutes by car, it is ideal to live all year round, for lovers of tranquility, nature and animals.