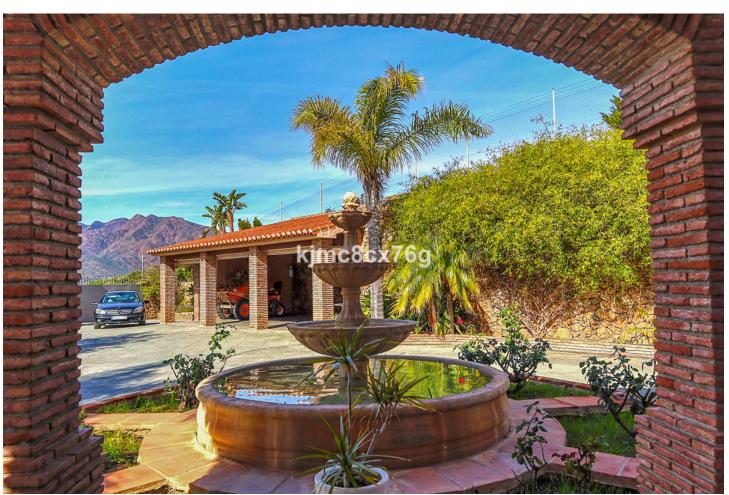

Impressive 3-level finca located on an elevated plot in Entrerríos, giving it spaciousness, lots of privacy as well as great panoramic views of golf, countryside and sea. In the upper part of the estate is the main rustic-style villa, which consists of an entrance hall, living room with fireplace and dining room with access to the terrace, large kitchen, four double bedrooms (two of them en suite), three bathrooms and basement. With beautiful panoramic views to enjoy from its large terrace and pool. In the middle area of the farm there is a paddock, with a stable of approximately 30 m2, a barn and an annex that currently use chickens but can be adapted again for horses. Finally, in the lower part of the farm there is a small house with an area of around 65 m2, plus several additional blocks, as well as a large flat garden and flooring area. The property, with a livestock and tourist exploitation license (for the main house), has olive trees, avocados and 3 terraces of oranges, mangoes, figs and custard apples, all natural and ecological for the enjoyment of their owners. The entire farm is connected by pavement to be able to move easily within it. With the sea and all the shops within 10 minutes by car, it is ideal to live all year round, for lovers of tranquility, nature and animals.