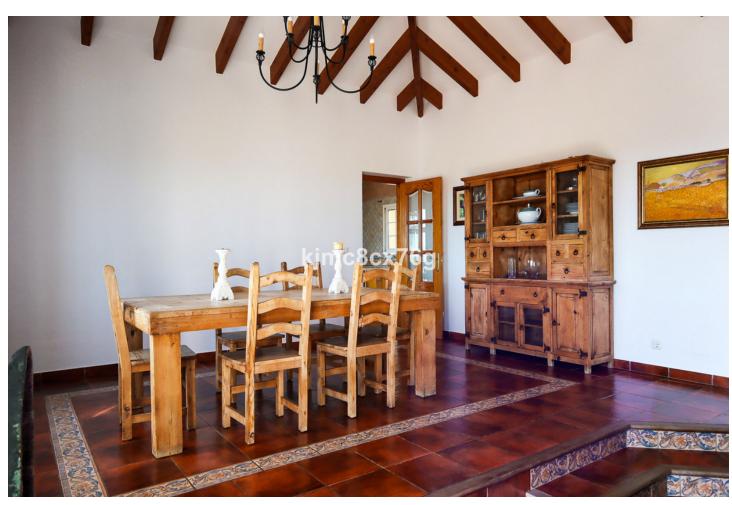

Impressive 3-level finca located on an elevated plot in Entrerríos, giving it spaciousness, lots of privacy as well as great panoramic views of golf, countryside and sea. In the upper part of the estate is the main rustic-style villa, which consists of an entrance hall, living room with fireplace and dining room with access to the terrace, large kitchen, four double bedrooms (two of them en suite), three bathrooms and basement. With beautiful panoramic views to enjoy from its large terrace and pool. In the middle area of the farm there is a paddock, with a stable of approximately 30 m2, a barn and an annex that currently use chickens but can be adapted again for horses. Finally, in the lower part of the farm there is a small house with an area of around 65 m2, plus several additional blocks, as well as a large flat garden and flooring area. The property, with a livestock and tourist exploitation license (for the main house), has olive trees, avocados and 3 terraces of oranges, mangoes, figs and custard apples, all natural and ecological for the enjoyment of their owners. The entire farm is connected by pavement to be able to move easily within it. With the sea and all the shops within 10 minutes by car, it is ideal to live all year round, for lovers of tranquility, nature and animals.