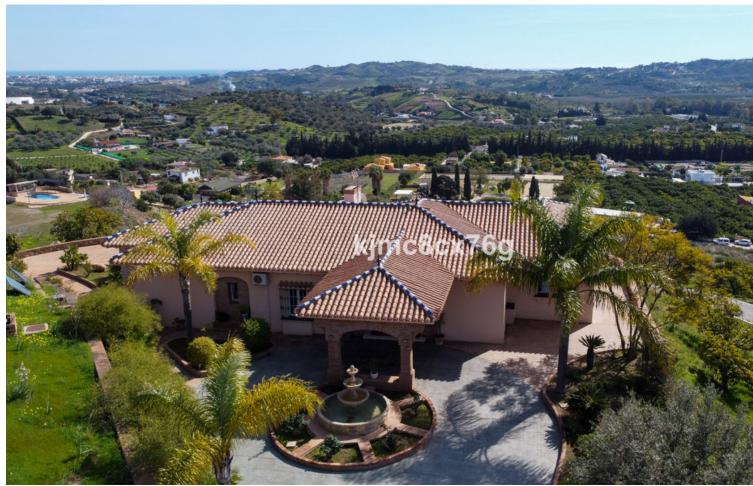

Impressive 3-level finca located on an elevated plot in Entrerríos, giving it spaciousness, lots of privacy as well as great panoramic views of golf, countryside and sea. In the upper part of the estate is the main rustic-style villa, which consists of an entrance hall, living room with fireplace and dining room with access to the terrace, large kitchen, four double bedrooms (two of them en suite), three bathrooms and basement. With beautiful panoramic views to enjoy from its large terrace and pool. In the middle area of the farm there is a paddock, with a stable of approximately 30 m2, a barn and an annex that currently use chickens but can be adapted again for horses. Finally, in the lower part of the farm there is a small house with an area of around 65 m2, plus several additional blocks, as well as a large flat garden and flooring area. The property, with a livestock and tourist exploitation license (for the main house), has olive trees, avocados and 3 terraces of oranges, mangoes, figs and custard apples, all natural and ecological for the enjoyment of their owners. The entire farm is connected by pavement to be able to move easily within it. With the sea and all the shops within 10 minutes by car, it is ideal to live all year round, for lovers of tranquility, nature and animals.