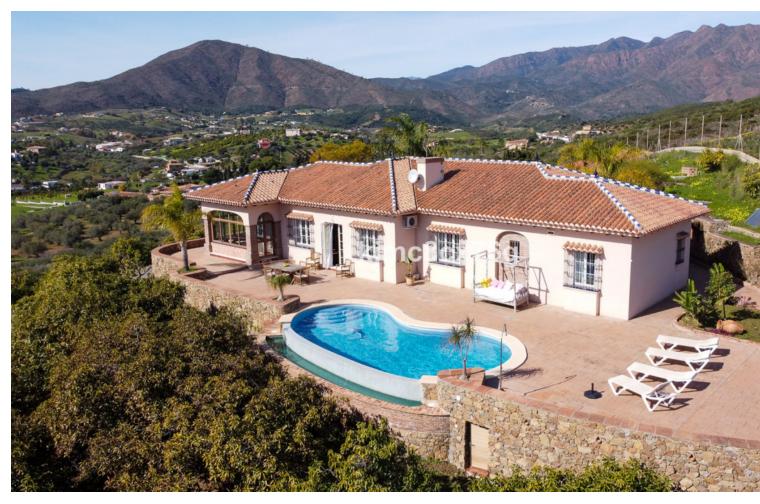

Impressive 3-level finca located on an elevated plot in Entrerríos, giving it spaciousness, lots of privacy as well as great panoramic views of golf, countryside and sea. In the upper part of the estate is the main rustic-style villa, which consists of an entrance hall, living room with fireplace and dining room with access to the terrace, large kitchen, four double bedrooms (two of them en suite), three bathrooms and basement. With beautiful panoramic views to enjoy from its large terrace and pool. In the middle area of the farm there is a paddock, with a stable of approximately 30 m2, a barn and an annex that currently use chickens but can be adapted again for horses. Finally, in the lower part of the farm there is a small house with an area of around 65 m2, plus several additional blocks, as well as a large flat garden and flooring area. The property, with a livestock and tourist exploitation license (for the main house), has olive trees, avocados and 3 terraces of oranges, mangoes, figs and custard apples, all natural and ecological for the enjoyment of their owners. The entire farm is connected by pavement to be able to move easily within it. With the sea and all the shops within 10 minutes by car, it is ideal to live all year round, for lovers of tranquility, nature and animals.