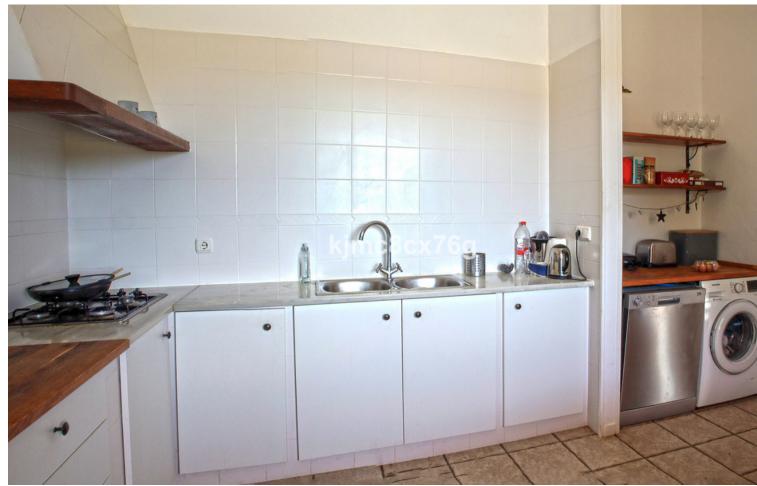

Impressive 3-level finca located on an elevated plot in Entrerríos, giving it spaciousness, lots of privacy as well as great panoramic views of golf, countryside and sea. In the upper part of the estate is the main rustic-style villa, which consists of an entrance hall, living room with fireplace and dining room with access to the terrace, large kitchen, four double bedrooms (two of them en suite), three bathrooms and basement. With beautiful panoramic views to enjoy from its large terrace and pool. In the middle area of the farm there is a paddock, with a stable of approximately 30 m2, a barn and an annex that currently use chickens but can be adapted again for horses. Finally, in the lower part of the farm there is a small house with an area of around 65 m2, plus several additional blocks, as well as a large flat garden and flooring area. The property, with a livestock and tourist exploitation license (for the main house), has olive trees, avocados and 3 terraces of oranges, mangoes, figs and custard apples, all natural and ecological for the enjoyment of their owners. The entire farm is connected by pavement to be able to move easily within it. With the sea and all the shops within 10 minutes by car, it is ideal to live all year round, for lovers of tranquility, nature and animals.