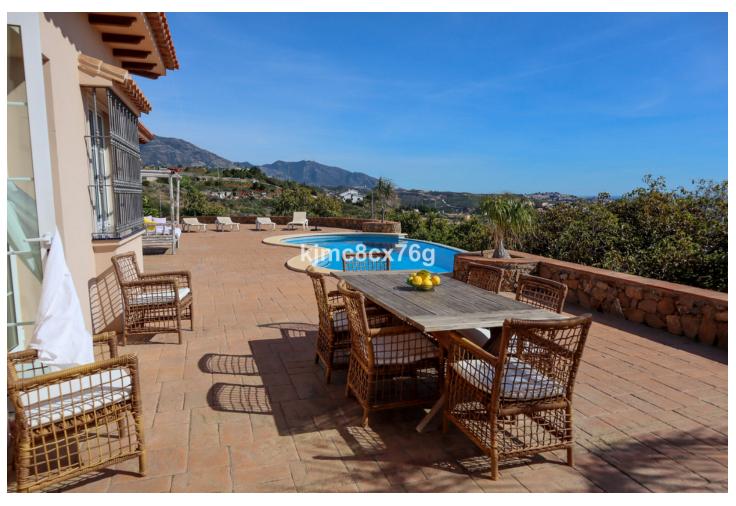

Impressive 3-level finca located on an elevated plot in Entrerríos, giving it spaciousness, lots of privacy as well as great panoramic views of golf, countryside and sea. In the upper part of the estate is the main rustic-style villa, which consists of an entrance hall, living room with fireplace and dining room with access to the terrace, large kitchen, four double bedrooms (two of them en suite), three bathrooms and basement. With beautiful panoramic views to enjoy from its large terrace and pool. In the middle area of the farm there is a paddock, with a stable of approximately 30 m2, a barn and an annex that currently use chickens but can be adapted again for horses. Finally, in the lower part of the farm there is a small house with an area of around 65 m2, plus several additional blocks, as well as a large flat garden and flooring area. The property, with a livestock and tourist exploitation license (for the main house), has olive trees, avocados and 3 terraces of oranges, mangoes, figs and custard apples, all natural and ecological for the enjoyment of their owners. The entire farm is connected by pavement to be able to move easily within it. With the sea and all the shops within 10 minutes by car, it is ideal to live all year round, for lovers of tranquility, nature and animals.