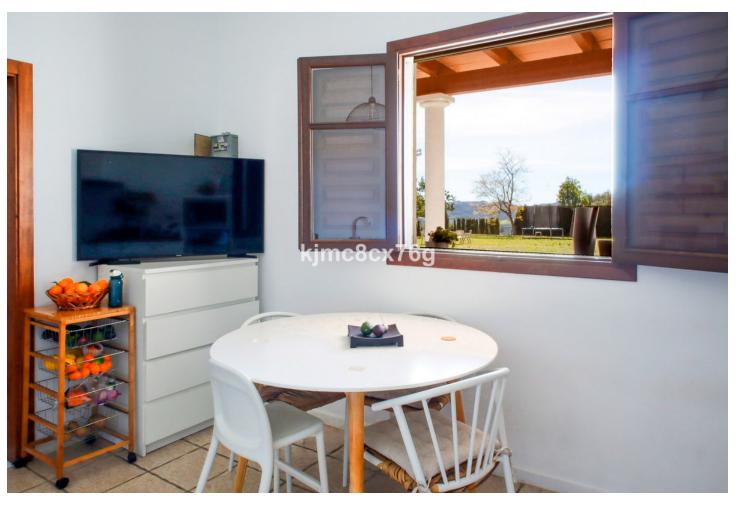

Impressive 3-level finca located on an elevated plot in Entrerríos, giving it spaciousness, lots of privacy as well as great panoramic views of golf, countryside and sea. In the upper part of the estate is the main rustic-style villa, which consists of an entrance hall, living room with fireplace and dining room with access to the terrace, large kitchen, four double bedrooms (two of them en suite), three bathrooms and basement. With beautiful panoramic views to enjoy from its large terrace and pool. In the middle area of the farm there is a paddock, with a stable of approximately 30 m2, a barn and an annex that currently use chickens but can be adapted again for horses. Finally, in the lower part of the farm there is a small house with an area of around 65 m2, plus several additional blocks, as well as a large flat garden and flooring area. The property, with a livestock and tourist exploitation license (for the main house), has olive trees, avocados and 3 terraces of oranges, mangoes, figs and custard apples, all natural and ecological for the enjoyment of their owners. The entire farm is connected by pavement to be able to move easily within it. With the sea and all the shops within 10 minutes by car, it is ideal to live all year round, for lovers of tranquility, nature and animals.