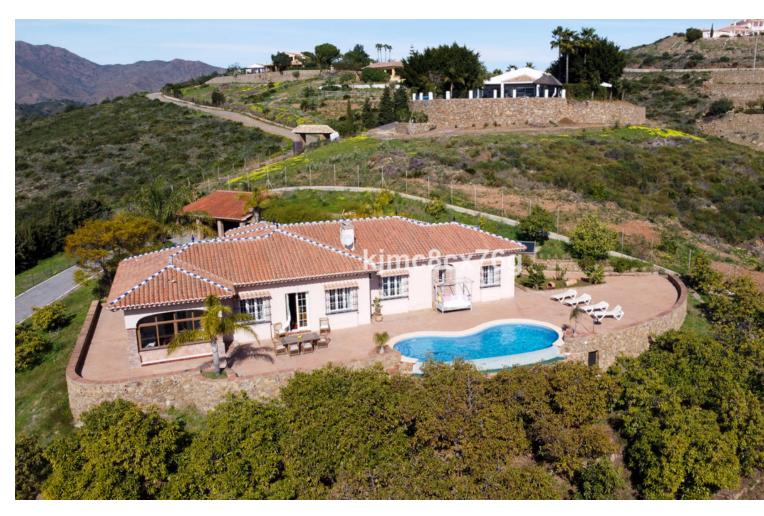

Impressive 3-level finca located on an elevated plot in Entrerríos, giving it spaciousness, lots of privacy as well as great panoramic views of golf, countryside and sea. In the upper part of the estate is the main rustic-style villa, which consists of an entrance hall, living room with fireplace and dining room with access to the terrace, large kitchen, four double bedrooms (two of them en suite), three bathrooms and basement. With beautiful panoramic views to enjoy from its large terrace and pool. In the middle area of the farm there is a paddock, with a stable of approximately 30 m2, a barn and an annex that currently use chickens but can be adapted again for horses. Finally, in the lower part of the farm there is a small house with an area of around 65 m2, plus several additional blocks, as well as a large flat garden and flooring area. The property, with a livestock and tourist exploitation license (for the main house), has olive trees, avocados and 3 terraces of oranges, mangoes, figs and custard apples, all natural and ecological for the enjoyment of their owners. The entire farm is connected by pavement to be able to move easily within it. With the sea and all the shops within 10 minutes by car, it is ideal to live all year round, for lovers of tranquility, nature and animals.