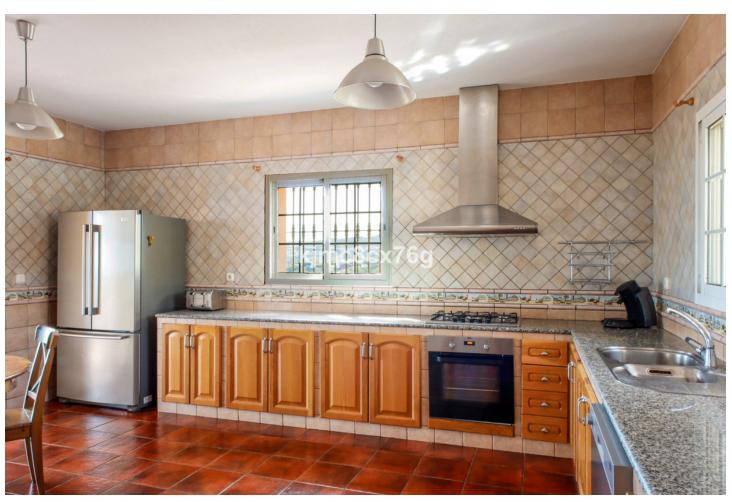

Impressive 3-level finca located on an elevated plot in Entrerríos, giving it spaciousness, lots of privacy as well as great panoramic views of golf, countryside and sea. In the upper part of the estate is the main rustic-style villa, which consists of an entrance hall, living room with fireplace and dining room with access to the terrace, large kitchen, four double bedrooms (two of them en suite), three bathrooms and basement. With beautiful panoramic views to enjoy from its large terrace and pool. In the middle area of the farm there is a paddock, with a stable of approximately 30 m2, a barn and an annex that currently use chickens but can be adapted again for horses. Finally, in the lower part of the farm there is a small house with an area of around 65 m2, plus several additional blocks, as well as a large flat garden and flooring area. The property, with a livestock and tourist exploitation license (for the main house), has olive trees, avocados and 3 terraces of oranges, mangoes, figs and custard apples, all natural and ecological for the enjoyment of their owners. The entire farm is connected by pavement to be able to move easily within it. With the sea and all the shops within 10 minutes by car, it is ideal to live all year round, for lovers of tranquility, nature and animals.