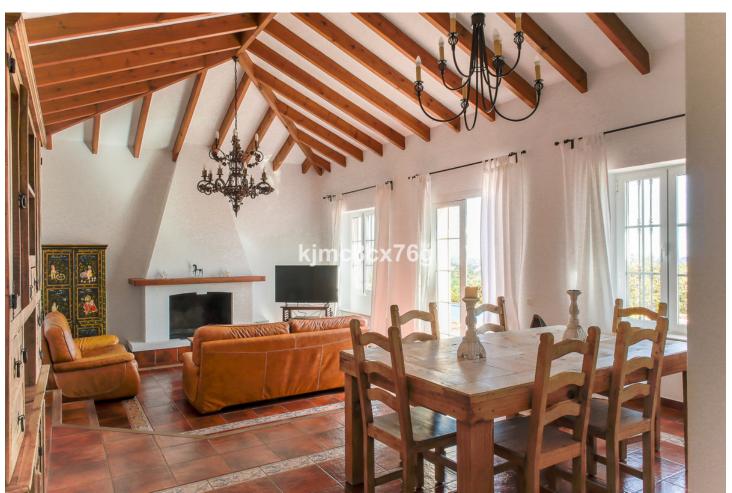

Impressive 3-level finca located on an elevated plot in Entrerríos, giving it spaciousness, lots of privacy as well as great panoramic views of golf, countryside and sea. In the upper part of the estate is the main rustic-style villa, which consists of an entrance hall, living room with fireplace and dining room with access to the terrace, large kitchen, four double bedrooms (two of them en suite), three bathrooms and basement. With beautiful panoramic views to enjoy from its large terrace and pool. In the middle area of the farm there is a paddock, with a stable of approximately 30 m2, a barn and an annex that currently use chickens but can be adapted again for horses. Finally, in the lower part of the farm there is a small house with an area of around 65 m2, plus several additional blocks, as well as a large flat garden and flooring area. The property, with a livestock and tourist exploitation license (for the main house), has olive trees, avocados and 3 terraces of oranges, mangoes, figs and custard apples, all natural and ecological for the enjoyment of their owners. The entire farm is connected by pavement to be able to move easily within it. With the sea and all the shops within 10 minutes by car, it is ideal to live all year round, for lovers of tranquility, nature and animals.