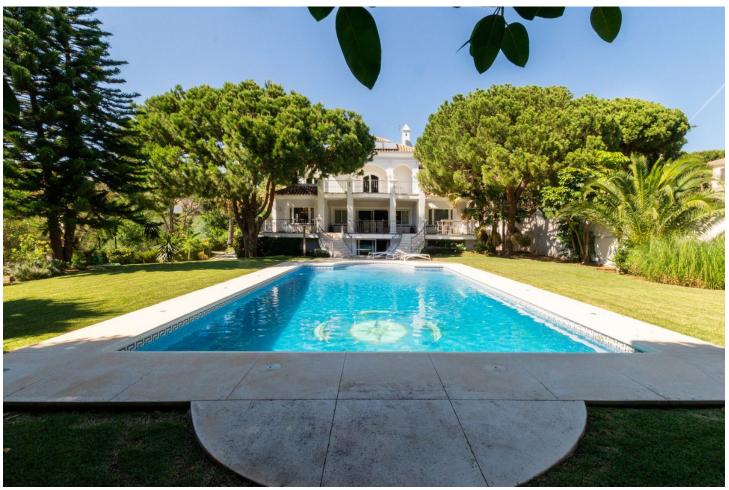

Completely refurbished family villa located in Hacienda las Chapas, one of the most exclusive residential areas of Marbella, close to beaches, natural park, nightlife and services. The southern exposure allows sun all day long and the proximity to the sea and to the large pine forest offers a pleasant temperature and a dry climate throughout the year. Villa available for a summer rent ONLY, 2 weeks minimum. The property can accommodate up to 10 guests. You will find a variety of sleeping options, including the room for a staff.