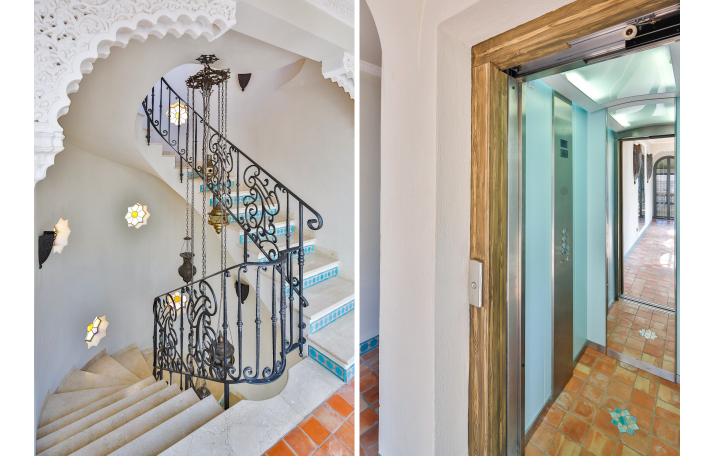

Have you ever wanted to live in a Moorish palace? This dream luxury villa situated in an elevated plot offering uninterrupted views over the golf course all the way to the Mediterranean Sea, Atlas Mountains and Gibraltar. This spacious villa blends Alhambra Moorish architecture (using the same craftsmen who restored the prestigious Hotel Alhambra Palace) with traditional and modern style in a truly individual way. It is built over four floors around a central atrium with fountains and electronic skylight. The main entrance to the property is located at ground level, which comprises a large fully fitted kitchen with informal dining area and connected to the formal dining area, outside covered terrace with built-in barbeque offering beautiful area to alfresco dining, cozy room to the side of the Kitchen which can be used as an informal TV room, guest cloakroom, large vaulted lounge complete with working fireplace and floor to ceiling sliding steel doors giving direct access to the open terrace, on the side of the living room is a library. The first floor distributes in 5 large double bedrooms all with en-suite bathrooms, each bedroom has its own large terrace with unrestricted views. The lower ground floor comprises; large indoor outdoor heated infinity pool, which has electrically operated solar panel on the pool effortlessly, retracts at the touch of a button, gymnasium, separate changing room for the pool and gymnasium, cinema room, games room, laundry room, and two completely separate apartments. Finally, a solarium with spectacular 360-degree views over the golf course, of the surrounding mountains and countryside and the coats of Spain and Africa a covered kitchenette, dining area, covered and uncovered leisure areas. There is a lift from the lower level to every floor including solarium. A truly unique property.