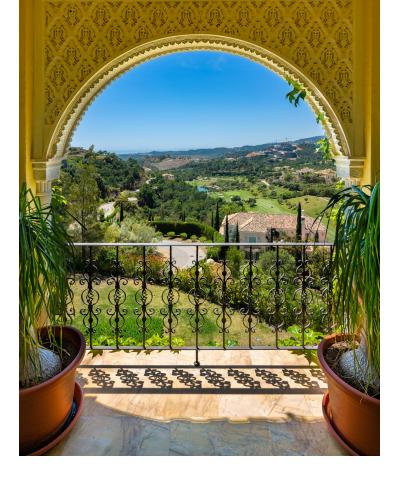

Have you ever wanted to live in a Moorish palace? This dream luxury villa situated in an elevated plot offering uninterrupted views over the golf course all the way to the Mediterranean Sea, Atlas Mountains and Gibraltar. This spacious villa blends Alhambra Moorish architecture (using the same craftsmen who restored the prestigious Hotel Alhambra Palace) with traditional and modern style in a truly individual way. It is built over four floors around a central atrium with fountains and electronic skylight. The main entrance to the property is located at ground level, which comprises a large fully fitted kitchen with informal dining area and connected to the formal dining area, outside covered terrace with built-in barbeque offering beautiful area to alfresco dining, cozy room to the side of the Kitchen which can be used as an informal TV room, guest cloakroom, large vaulted lounge complete with working fireplace and floor to ceiling sliding steel doors giving direct access to the open terrace, on the side of the living room is a library. The first floor distributes in 5 large double bedrooms all with en-suite bathrooms, each bedroom has its own large terrace with unrestricted views. The lower ground floor comprises; large indoor outdoor heated infinity pool, which has electrically operated solar panel on the pool effortlessly, retracts at the touch of a button, gymnasium, separate changing room for the pool and gymnasium, cinema room, games room, laundry room, and two completely separate apartments. Finally, a solarium with spectacular 360-degree views over the golf course, of the surrounding mountains and countryside and the coats of Spain and Africa a covered kitchenette, dining area, covered and uncovered leisure areas. There is a lift from the lower level to every floor including solarium. A truly unique property.