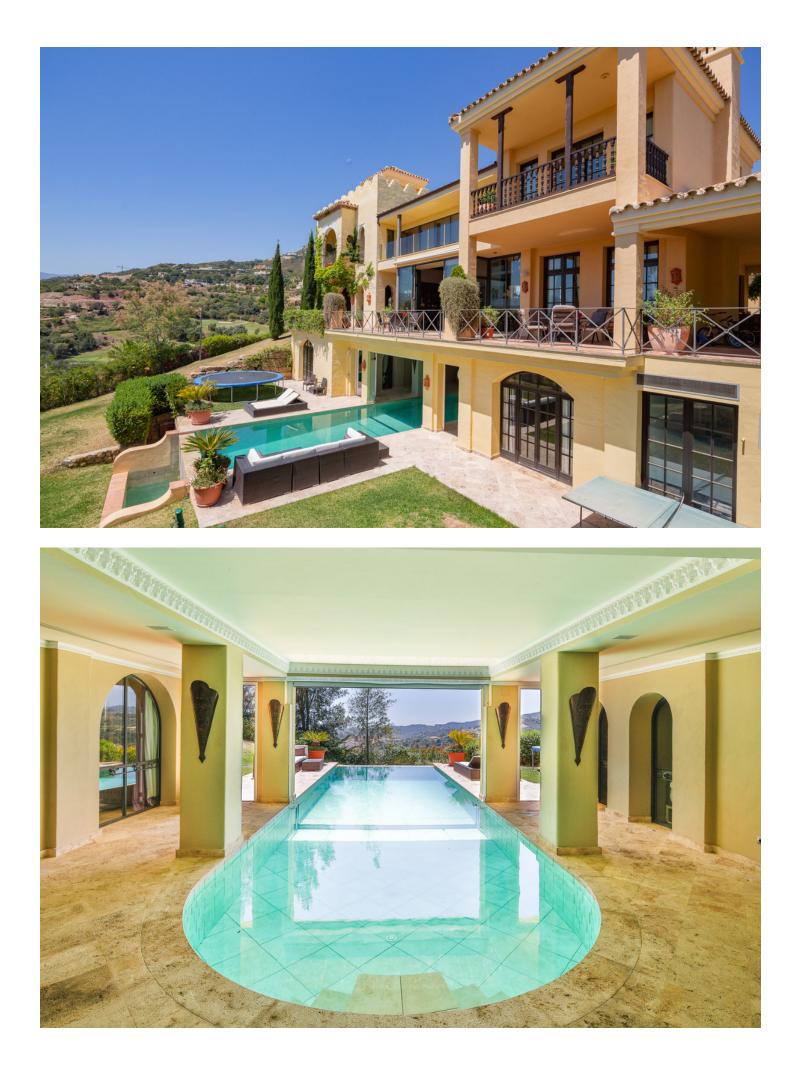

Have you ever wanted to live in a Moorish palace? This dream luxury villa situated in an elevated plot offering uninterrupted views over the golf course all the way to the Mediterranean Sea, Atlas Mountains and Gibraltar. This spacious villa blends Alhambra Moorish architecture (using the same craftsmen who restored the prestigious Hotel Alhambra Palace) with traditional and modern style in a truly individual way. It is built over four floors around a central atrium with fountains and electronic skylight. The main entrance to the property is located at ground level, which comprises a large fully fitted kitchen with informal dining area and connected to the formal dining area, outside covered terrace with built-in barbeque offering beautiful area to alfresco dining, cozy room to the side of the Kitchen which can be used as an informal TV room, guest cloakroom, large vaulted lounge complete with working fireplace and floor to ceiling sliding steel doors giving direct access to the open terrace, on the side of the living room is a library. The first floor distributes in 5 large double bedrooms all with en-suite bathrooms, each bedroom has its own large terrace with unrestricted views. The lower ground floor comprises; large indoor outdoor heated infinity pool, which has electrically operated solar panel on the pool effortlessly, retracts at the touch of a button, gymnasium, separate changing room for the pool and gymnasium, cinema room, games room, laundry room, and two completely separate apartments. Finally, a solarium with spectacular 360-degree views over the golf course, of the surrounding mountains and countryside and the coats of Spain and Africa a covered kitchenette, dining area, covered and uncovered leisure areas. There is a lift from the lower level to every floor including solarium. A truly unique property.