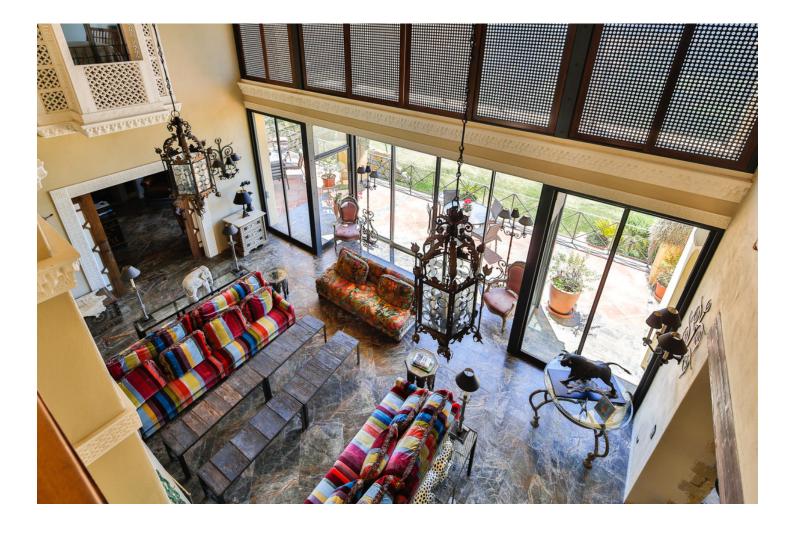

Have you ever wanted to live in a Moorish palace? This dream luxury villa situated in an elevated plot offering uninterrupted views over the golf course all the way to the Mediterranean Sea, Atlas Mountains and Gibraltar. This spacious villa blends Alhambra Moorish architecture (using the same craftsmen who restored the prestigious Hotel Alhambra Palace) with traditional and modern style in a truly individual way. It is built over four floors around a central atrium with fountains and electronic skylight. The main entrance to the property is located at ground level, which comprises a large fully fitted kitchen with informal dining area and connected to the formal dining area, outside covered terrace with built-in barbeque offering beautiful area to alfresco dining, cozy room to the side of the Kitchen which can be used as an informal TV room, guest cloakroom, large vaulted lounge complete with working fireplace and floor to ceiling sliding steel doors giving direct access to the open terrace, on the side of the living room is a library. The first floor distributes in 5 large double bedrooms all with en-suite bathrooms, each bedroom has its own large terrace with unrestricted views. The lower ground floor comprises; large indoor outdoor heated infinity pool, which has electrically operated solar panel on the pool effortlessly, retracts at the touch of a button, gymnasium, separate changing room for the pool and gymnasium, cinema room, games room, laundry room, and two completely separate apartments. Finally, a solarium with spectacular 360-degree views over the golf course, of the surrounding mountains and countryside and the coats of Spain and Africa a covered kitchenette, dining area, covered and uncovered leisure areas. There is a lift from the lower level to every floor including solarium. A truly unique property.