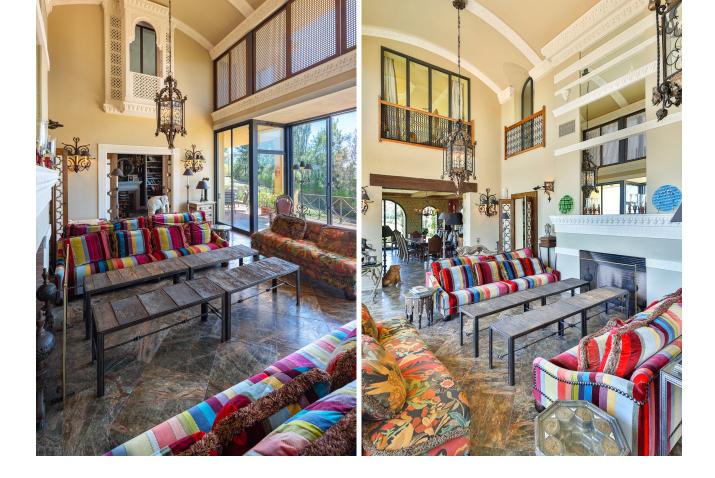

Have you ever wanted to live in a Moorish palace? This dream luxury villa situated in an elevated plot offering uninterrupted views over the golf course all the way to the Mediterranean Sea, Atlas Mountains and Gibraltar. This spacious villa blends Alhambra Moorish architecture (using the same craftsmen who restored the prestigious Hotel Alhambra Palace) with traditional and modern style in a truly individual way. It is built over four floors around a central atrium with fountains and electronic skylight. The main entrance to the property is located at ground level, which comprises a large fully fitted kitchen with informal dining area and connected to the formal dining area, outside covered terrace with built-in barbeque offering beautiful area to alfresco dining, cozy room to the side of the Kitchen which can be used as an informal TV room, guest cloakroom, large vaulted lounge complete with working fireplace and floor to ceiling sliding steel doors giving direct access to the open terrace, on the side of the living room is a library. The first floor distributes in 5 large double bedrooms all with en-suite bathrooms, each bedroom has its own large terrace with unrestricted views. The lower ground floor comprises; large indoor outdoor heated infinity pool, which has electrically operated solar panel on the pool effortlessly, retracts at the touch of a button, gymnasium, separate changing room for the pool and gymnasium, cinema room, games room, laundry room, and two completely separate apartments. Finally, a solarium with spectacular 360-degree views over the golf course, of the surrounding mountains and countryside and the coats of Spain and Africa a covered kitchenette, dining area, covered and uncovered leisure areas. There is a lift from the lower level to every floor including solarium. A truly unique property.