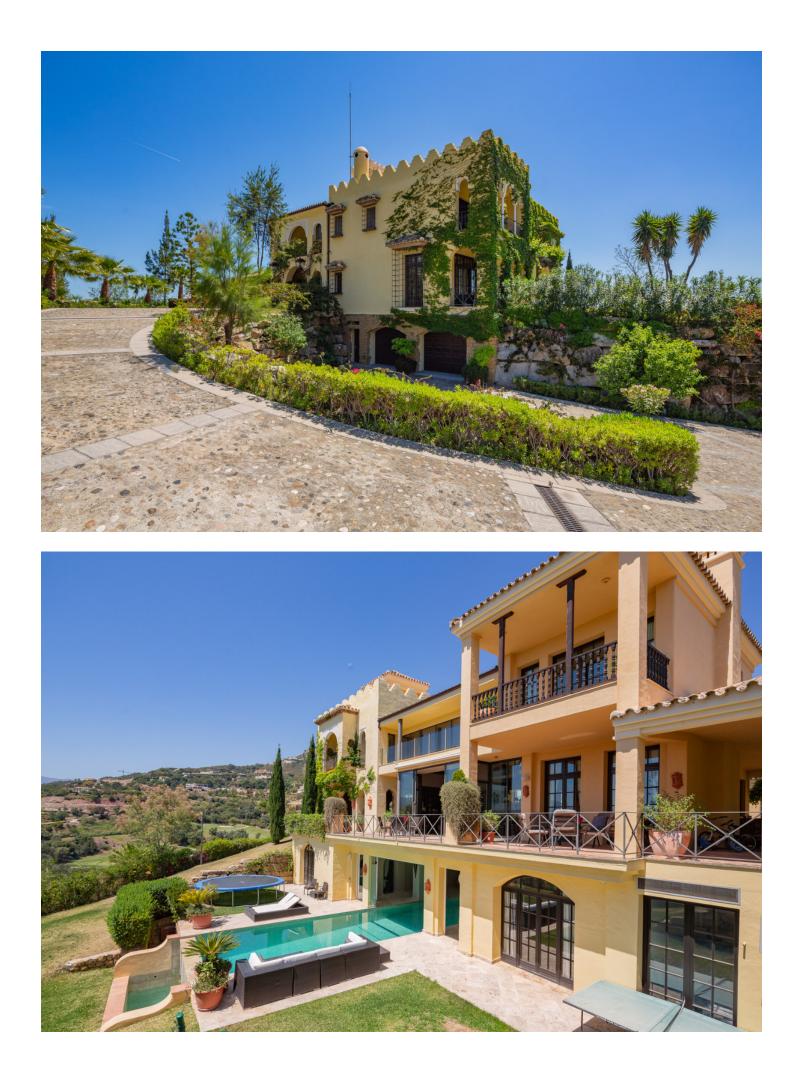

Have you ever wanted to live in a Moorish palace? This dream luxury villa situated in an elevated plot offering uninterrupted views over the golf course all the way to the Mediterranean Sea, Atlas Mountains and Gibraltar. This spacious villa blends Alhambra Moorish architecture (using the same craftsmen who restored the prestigious Hotel Alhambra Palace) with traditional and modern style in a truly individual way. It is built over four floors around a central atrium with fountains and electronic skylight. The main entrance to the property is located at ground level, which comprises a large fully fitted kitchen with informal dining area and connected to the formal dining area, outside covered terrace with built-in barbeque offering beautiful area to alfresco dining, cozy room to the side of the Kitchen which can be used as an informal TV room, guest cloakroom, large vaulted lounge complete with working fireplace and floor to ceiling sliding steel doors giving direct access to the open terrace, on the side of the living room is a library. The first floor distributes in 5 large double bedrooms all with en-suite bathrooms, each bedroom has its own large terrace with unrestricted views. The lower ground floor comprises; large indoor outdoor heated infinity pool, which has electrically operated solar panel on the pool effortlessly, retracts at the touch of a button, gymnasium, separate changing room for the pool and gymnasium, cinema room, games room, laundry room, and two completely separate apartments. Finally, a solarium with spectacular 360-degree views over the golf course, of the surrounding mountains and countryside and the coats of Spain and Africa a covered kitchenette, dining area, covered and uncovered leisure areas. There is a lift from the lower level to every floor including solarium. A truly unique property.