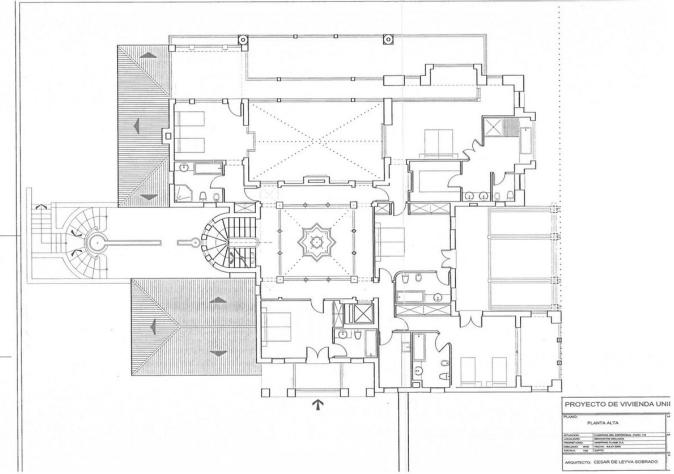

Have you ever wanted to live in a Moorish palace? This dream luxury villa situated in an elevated plot offering uninterrupted views over the golf course all the way to the Mediterranean Sea, Atlas Mountains and Gibraltar. This spacious villa blends Alhambra Moorish architecture (using the same craftsmen who restored the prestigious Hotel Alhambra Palace) with traditional and modern style in a truly individual way. It is built over four floors around a central atrium with fountains and electronic skylight. The main entrance to the property is located at ground level, which comprises a large fully fitted kitchen with informal dining area and connected to the formal dining area, outside covered terrace with built-in barbeque offering beautiful area to alfresco dining, cozy room to the side of the Kitchen which can be used as an informal TV room, guest cloakroom, large vaulted lounge complete with working fireplace and floor to ceiling sliding steel doors giving direct access to the open terrace, on the side of the living room is a library. The first floor distributes in 5 large double bedrooms all with en-suite bathrooms, each bedroom has its own large terrace with unrestricted views. The lower ground floor comprises; large indoor outdoor heated infinity pool, which has electrically operated solar panel on the pool effortlessly, retracts at the touch of a button, gymnasium, separate changing room for the pool and gymnasium, cinema room, games room, laundry room, and two completely separate apartments. Finally, a solarium with spectacular 360-degree views over the golf course, of the surrounding mountains and countryside and the coats of Spain and Africa a covered kitchenette, dining area, covered and uncovered leisure areas. There is a lift from the lower level to every floor including solarium. A truly unique property.