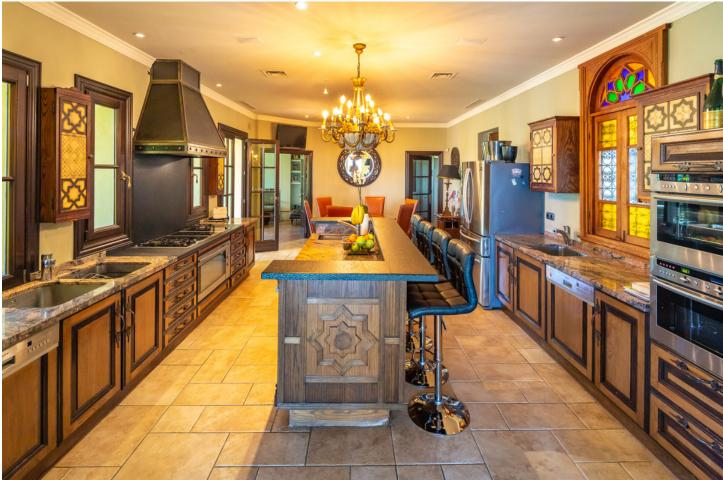

Have you ever wanted to live in a Moorish palace? This dream luxury villa situated in an elevated plot offering uninterrupted views over the golf course all the way to the Mediterranean Sea, Atlas Mountains and Gibraltar. This spacious villa blends Alhambra Moorish architecture (using the same craftsmen who restored the prestigious Hotel Alhambra Palace) with traditional and modern style in a truly individual way. It is built over four floors around a central atrium with fountains and electronic skylight. The main entrance to the property is located at ground level, which comprises a large fully fitted kitchen with informal dining area and connected to the formal dining area, outside covered terrace with built-in barbeque offering beautiful area to alfresco dining, cozy room to the side of the Kitchen which can be used as an informal TV room, guest cloakroom, large vaulted lounge complete with working fireplace and floor to ceiling sliding steel doors giving direct access to the open terrace, on the side of the living room is a library. The first floor distributes in 5 large double bedrooms all with en-suite bathrooms, each bedroom has its own large terrace with unrestricted views. The lower ground floor comprises; large indoor outdoor heated infinity pool, which has electrically operated solar panel on the pool effortlessly, retracts at the touch of a button, gymnasium, separate changing room for the pool and gymnasium, cinema room, games room, laundry room, and two completely separate apartments. Finally, a solarium with spectacular 360-degree views over the golf course, of the surrounding mountains and countryside and the coats of Spain and Africa a covered kitchenette, dining area, covered and uncovered leisure areas. There is a lift from the lower level to every floor including solarium. A truly unique property.