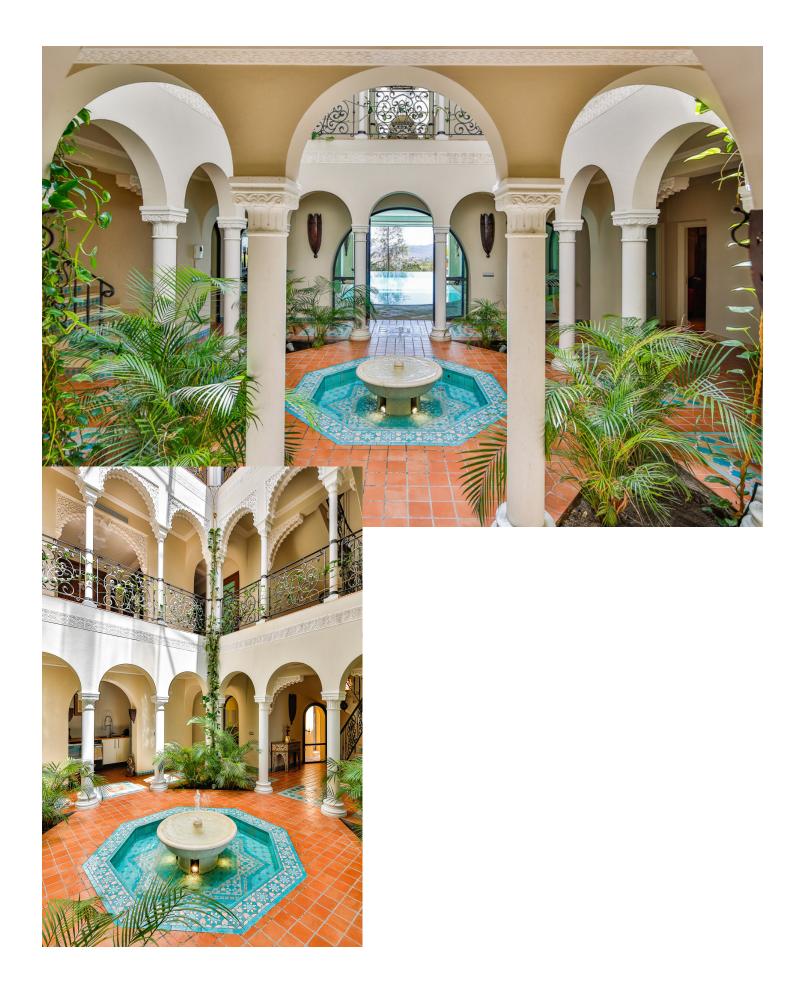

Have you ever wanted to live in a Moorish palace? This dream luxury villa situated in an elevated plot offering uninterrupted views over the golf course all the way to the Mediterranean Sea, Atlas Mountains and Gibraltar. This spacious villa blends Alhambra Moorish architecture (using the same craftsmen who restored the prestigious Hotel Alhambra Palace) with traditional and modern style in a truly individual way. It is built over four floors around a central atrium with fountains and electronic skylight. The main entrance to the property is located at ground level, which comprises a large fully fitted kitchen with informal dining area and connected to the formal dining area, outside covered terrace with built-in barbeque offering beautiful area to alfresco dining, cozy room to the side of the Kitchen which can be used as an informal TV room, guest cloakroom, large vaulted lounge complete with working fireplace and floor to ceiling sliding steel doors giving direct access to the open terrace, on the side of the living room is a library. The first floor distributes in 5 large double bedrooms all with en-suite bathrooms, each bedroom has its own large terrace with unrestricted views. The lower ground floor comprises; large indoor outdoor heated infinity pool, which has electrically operated solar panel on the pool effortlessly, retracts at the touch of a button, gymnasium, separate changing room for the pool and gymnasium, cinema room, games room, laundry room, and two completely separate apartments. Finally, a solarium with spectacular 360-degree views over the golf course, of the surrounding mountains and countryside and the coats of Spain and Africa a covered kitchenette, dining area, covered and uncovered leisure areas. There is a lift from the lower level to every floor including solarium. A truly unique property.