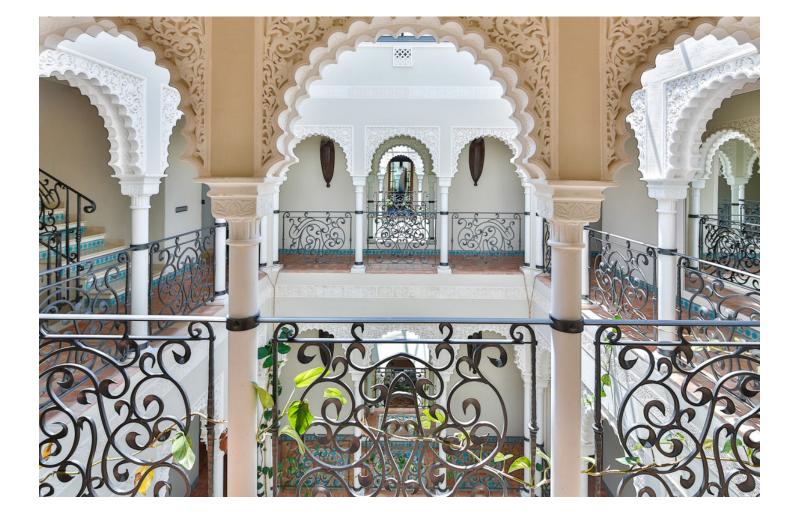

Have you ever wanted to live in a Moorish palace? This dream luxury villa situated in an elevated plot offering uninterrupted views over the golf course all the way to the Mediterranean Sea, Atlas Mountains and Gibraltar. This spacious villa blends Alhambra Moorish architecture (using the same craftsmen who restored the prestigious Hotel Alhambra Palace) with traditional and modern style in a truly individual way. It is built over four floors around a central atrium with fountains and electronic skylight. The main entrance to the property is located at ground level, which comprises a large fully fitted kitchen with informal dining area and connected to the formal dining area, outside covered terrace with built-in barbeque offering beautiful area to alfresco dining, cozy room to the side of the Kitchen which can be used as an informal TV room, guest cloakroom, large vaulted lounge complete with working fireplace and floor to ceiling sliding steel doors giving direct access to the open terrace, on the side of the living room is a library. The first floor distributes in 5 large double bedrooms all with en-suite bathrooms, each bedroom has its own large terrace with unrestricted views. The lower ground floor comprises; large indoor outdoor heated infinity pool, which has electrically operated solar panel on the pool effortlessly, retracts at the touch of a button, gymnasium, separate changing room for the pool and gymnasium, cinema room, games room, laundry room, and two completely separate apartments. Finally, a solarium with spectacular 360-degree views over the golf course, of the surrounding mountains and countryside and the coats of Spain and Africa a covered kitchenette, dining area, covered and uncovered leisure areas. There is a lift from the lower level to every floor including solarium. A truly unique property.