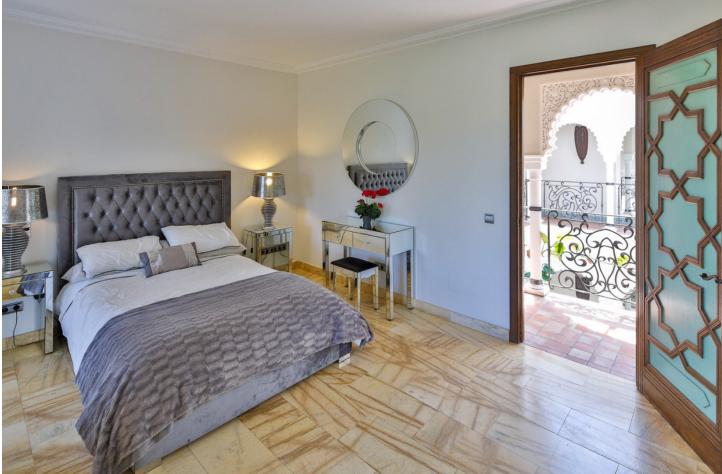

Have you ever wanted to live in a Moorish palace? This dream luxury villa situated in an elevated plot offering uninterrupted views over the golf course all the way to the Mediterranean Sea, Atlas Mountains and Gibraltar. This spacious villa blends Alhambra Moorish architecture (using the same craftsmen who restored the prestigious Hotel Alhambra Palace) with traditional and modern style in a truly individual way. It is built over four floors around a central atrium with fountains and electronic skylight. The main entrance to the property is located at ground level, which comprises a large fully fitted kitchen with informal dining area and connected to the formal dining area, outside covered terrace with built-in barbeque offering beautiful area to alfresco dining, cozy room to the side of the Kitchen which can be used as an informal TV room, guest cloakroom, large vaulted lounge complete with working fireplace and floor to ceiling sliding steel doors giving direct access to the open terrace, on the side of the living room is a library. The first floor distributes in 5 large double bedrooms all with en-suite bathrooms, each bedroom has its own large terrace with unrestricted views. The lower ground floor comprises; large indoor outdoor heated infinity pool, which has electrically operated solar panel on the pool effortlessly, retracts at the touch of a button, gymnasium, separate changing room for the pool and gymnasium, cinema room, games room, laundry room, and two completely separate apartments. Finally, a solarium with spectacular 360-degree views over the golf course, of the surrounding mountains and countryside and the coats of Spain and Africa a covered kitchenette, dining area, covered and uncovered leisure areas. There is a lift from the lower level to every floor including solarium. A truly unique property.