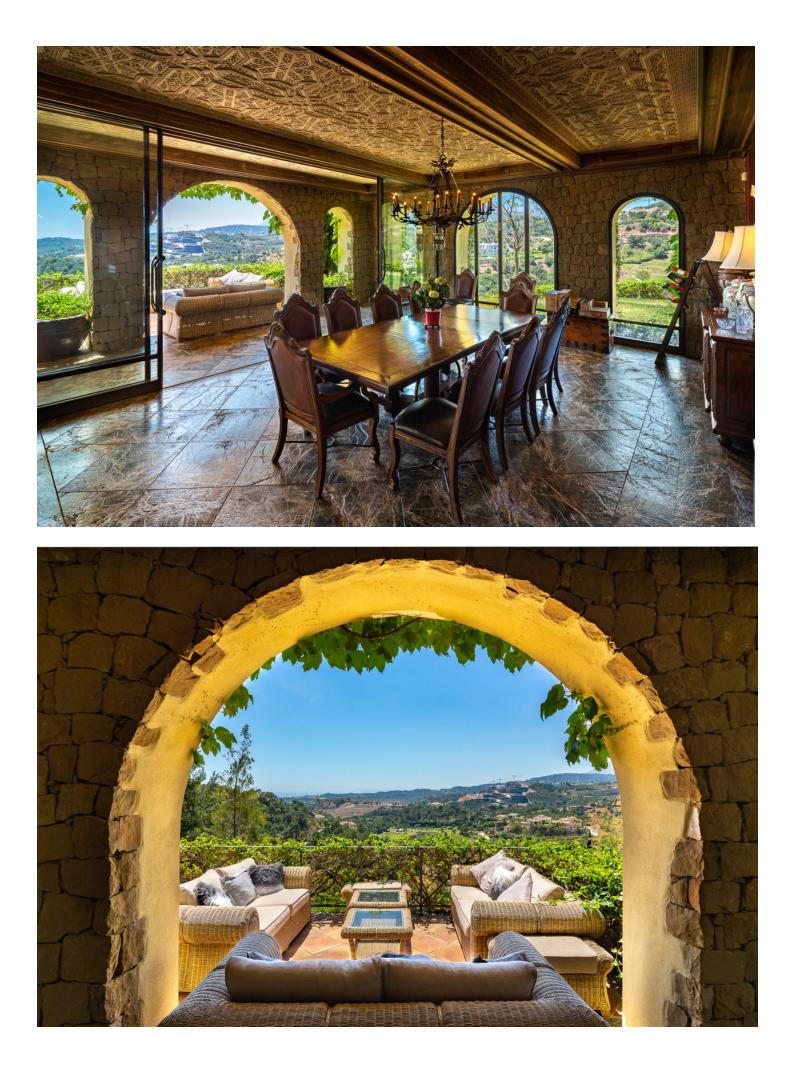

Have you ever wanted to live in a Moorish palace? This dream luxury villa situated in an elevated plot offering uninterrupted views over the golf course all the way to the Mediterranean Sea, Atlas Mountains and Gibraltar. This spacious villa blends Alhambra Moorish architecture (using the same craftsmen who restored the prestigious Hotel Alhambra Palace) with traditional and modern style in a truly individual way. It is built over four floors around a central atrium with fountains and electronic skylight. The main entrance to the property is located at ground level, which comprises a large fully fitted kitchen with informal dining area and connected to the formal dining area, outside covered terrace with built-in barbeque offering beautiful area to alfresco dining, cozy room to the side of the Kitchen which can be used as an informal TV room, guest cloakroom, large vaulted lounge complete with working fireplace and floor to ceiling sliding steel doors giving direct access to the open terrace, on the side of the living room is a library. The first floor distributes in 5 large double bedrooms all with en-suite bathrooms, each bedroom has its own large terrace with unrestricted views. The lower ground floor comprises; large indoor outdoor heated infinity pool, which has electrically operated solar panel on the pool effortlessly, retracts at the touch of a button, gymnasium, separate changing room for the pool and gymnasium, cinema room, games room, laundry room, and two completely separate apartments. Finally, a solarium with spectacular 360-degree views over the golf course, of the surrounding mountains and countryside and the coats of Spain and Africa a covered kitchenette, dining area, covered and uncovered leisure areas. There is a lift from the lower level to every floor including solarium. A truly unique property.