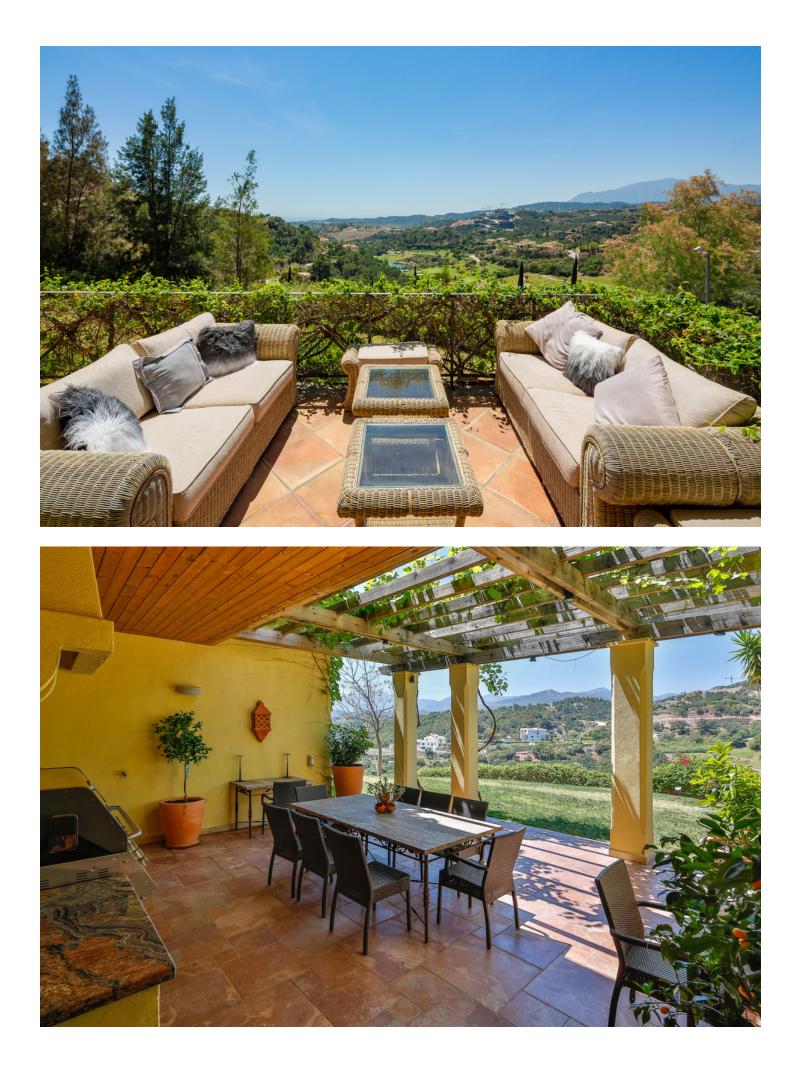

Have you ever wanted to live in a Moorish palace? This dream luxury villa situated in an elevated plot offering uninterrupted views over the golf course all the way to the Mediterranean Sea, Atlas Mountains and Gibraltar. This spacious villa blends Alhambra Moorish architecture (using the same craftsmen who restored the prestigious Hotel Alhambra Palace) with traditional and modern style in a truly individual way. It is built over four floors around a central atrium with fountains and electronic skylight. The main entrance to the property is located at ground level, which comprises a large fully fitted kitchen with informal dining area and connected to the formal dining area, outside covered terrace with built-in barbeque offering beautiful area to alfresco dining, cozy room to the side of the Kitchen which can be used as an informal TV room, guest cloakroom, large vaulted lounge complete with working fireplace and floor to ceiling sliding steel doors giving direct access to the open terrace, on the side of the living room is a library. The first floor distributes in 5 large double bedrooms all with en-suite bathrooms, each bedroom has its own large terrace with unrestricted views. The lower ground floor comprises; large indoor outdoor heated infinity pool, which has electrically operated solar panel on the pool effortlessly, retracts at the touch of a button, gymnasium, separate changing room for the pool and gymnasium, cinema room, games room, laundry room, and two completely separate apartments. Finally, a solarium with spectacular 360-degree views over the golf course, of the surrounding mountains and countryside and the coats of Spain and Africa a covered kitchenette, dining area, covered and uncovered leisure areas. There is a lift from the lower level to every floor including solarium. A truly unique property.