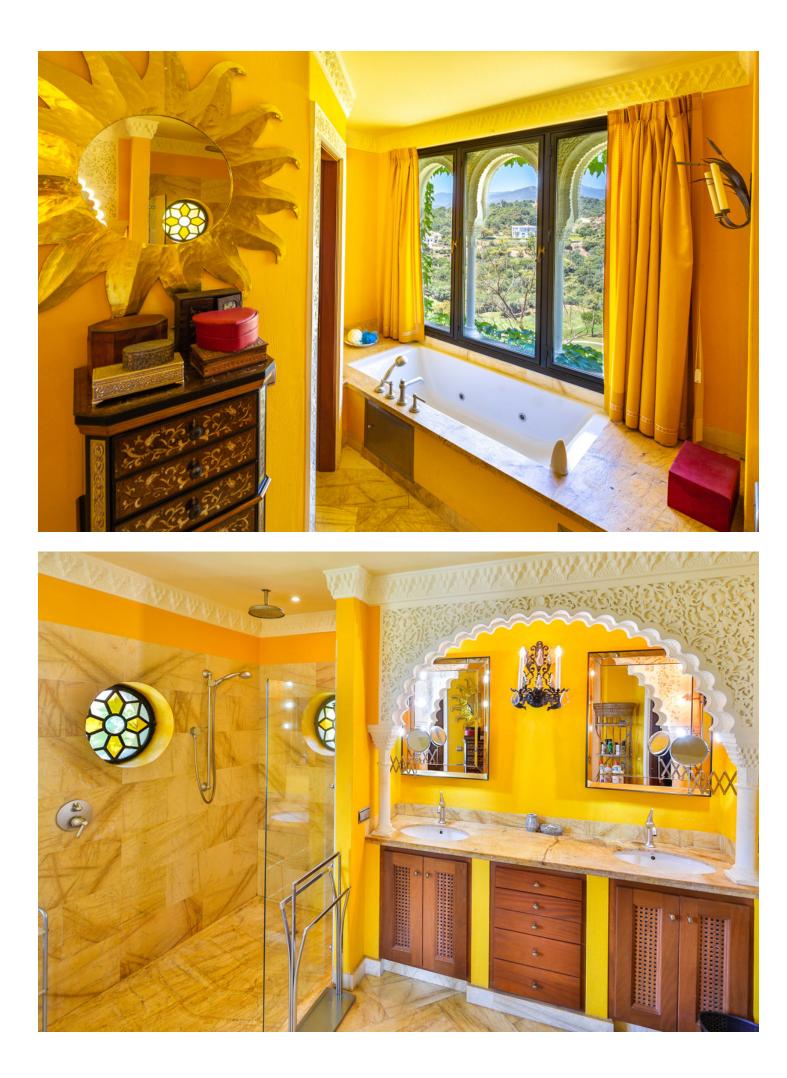

Have you ever wanted to live in a Moorish palace? This dream luxury villa situated in an elevated plot offering uninterrupted views over the golf course all the way to the Mediterranean Sea, Atlas Mountains and Gibraltar. This spacious villa blends Alhambra Moorish architecture (using the same craftsmen who restored the prestigious Hotel Alhambra Palace) with traditional and modern style in a truly individual way. It is built over four floors around a central atrium with fountains and electronic skylight. The main entrance to the property is located at ground level, which comprises a large fully fitted kitchen with informal dining area and connected to the formal dining area, outside covered terrace with built-in barbeque offering beautiful area to alfresco dining, cozy room to the side of the Kitchen which can be used as an informal TV room, guest cloakroom, large vaulted lounge complete with working fireplace and floor to ceiling sliding steel doors giving direct access to the open terrace, on the side of the living room is a library. The first floor distributes in 5 large double bedrooms all with en-suite bathrooms, each bedroom has its own large terrace with unrestricted views. The lower ground floor comprises; large indoor outdoor heated infinity pool, which has electrically operated solar panel on the pool effortlessly, retracts at the touch of a button, gymnasium, separate changing room for the pool and gymnasium, cinema room, games room, laundry room, and two completely separate apartments. Finally, a solarium with spectacular 360-degree views over the golf course, of the surrounding mountains and countryside and the coats of Spain and Africa a covered kitchenette, dining area, covered and uncovered leisure areas. There is a lift from the lower level to every floor including solarium. A truly unique property.