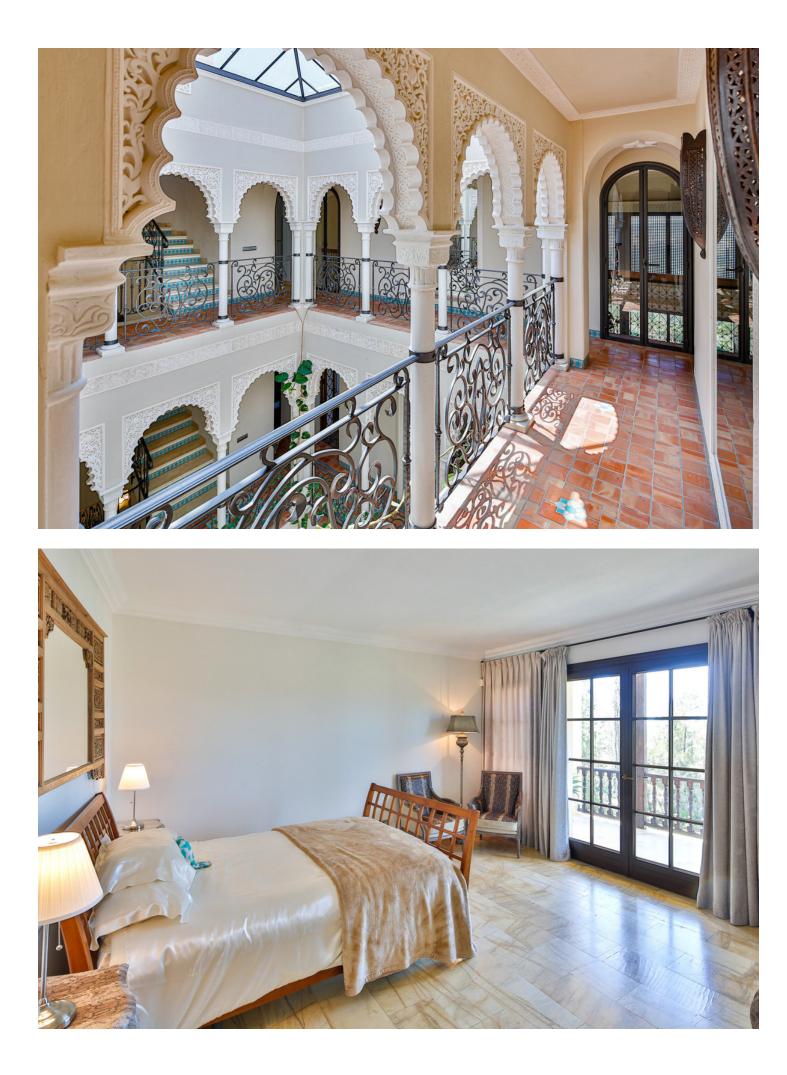

Have you ever wanted to live in a Moorish palace? This dream luxury villa situated in an elevated plot offering uninterrupted views over the golf course all the way to the Mediterranean Sea, Atlas Mountains and Gibraltar. This spacious villa blends Alhambra Moorish architecture (using the same craftsmen who restored the prestigious Hotel Alhambra Palace) with traditional and modern style in a truly individual way. It is built over four floors around a central atrium with fountains and electronic skylight. The main entrance to the property is located at ground level, which comprises a large fully fitted kitchen with informal dining area and connected to the formal dining area, outside covered terrace with built-in barbeque offering beautiful area to alfresco dining, cozy room to the side of the Kitchen which can be used as an informal TV room, guest cloakroom, large vaulted lounge complete with working fireplace and floor to ceiling sliding steel doors giving direct access to the open terrace, on the side of the living room is a library. The first floor distributes in 5 large double bedrooms all with en-suite bathrooms, each bedroom has its own large terrace with unrestricted views. The lower ground floor comprises; large indoor outdoor heated infinity pool, which has electrically operated solar panel on the pool effortlessly, retracts at the touch of a button, gymnasium, separate changing room for the pool and gymnasium, cinema room, games room, laundry room, and two completely separate apartments. Finally, a solarium with spectacular 360-degree views over the golf course, of the surrounding mountains and countryside and the coats of Spain and Africa a covered kitchenette, dining area, covered and uncovered leisure areas. There is a lift from the lower level to every floor including solarium. A truly unique property.