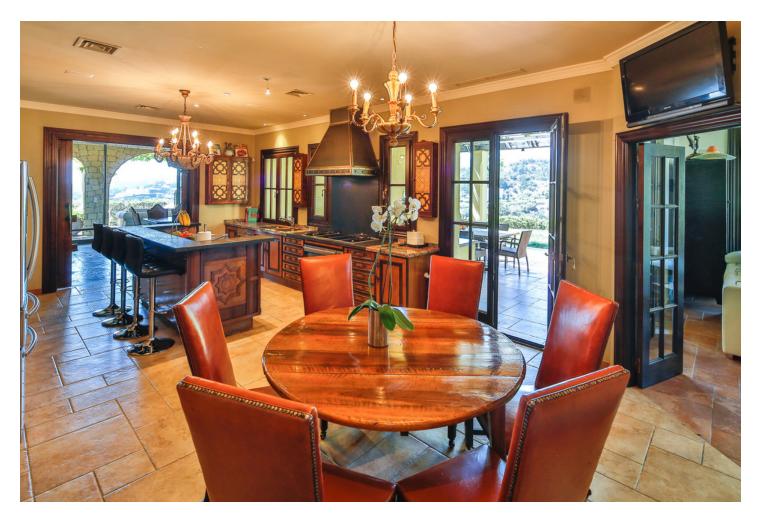

Have you ever wanted to live in a Moorish palace? This dream luxury villa situated in an elevated plot offering uninterrupted views over the golf course all the way to the Mediterranean Sea, Atlas Mountains and Gibraltar. This spacious villa blends Alhambra Moorish architecture (using the same craftsmen who restored the prestigious Hotel Alhambra Palace) with traditional and modern style in a truly individual way. It is built over four floors around a central atrium with fountains and electronic skylight. The main entrance to the property is located at ground level, which comprises a large fully fitted kitchen with informal dining area and connected to the formal dining area, outside covered terrace with built-in barbeque offering beautiful area to alfresco dining, cozy room to the side of the Kitchen which can be used as an informal TV room, guest cloakroom, large vaulted lounge complete with working fireplace and floor to ceiling sliding steel doors giving direct access to the open terrace, on the side of the living room is a library. The first floor distributes in 5 large double bedrooms all with en-suite bathrooms, each bedroom has its own large terrace with unrestricted views. The lower ground floor comprises; large indoor outdoor heated infinity pool, which has electrically operated solar panel on the pool effortlessly, retracts at the touch of a button, gymnasium, separate changing room for the pool and gymnasium, cinema room, games room, laundry room, and two completely separate apartments. Finally, a solarium with spectacular 360-degree views over the golf course, of the surrounding mountains and countryside and the coats of Spain and Africa a covered kitchenette, dining area, covered and uncovered leisure areas. There is a lift from the lower level to every floor including solarium. A truly unique property.