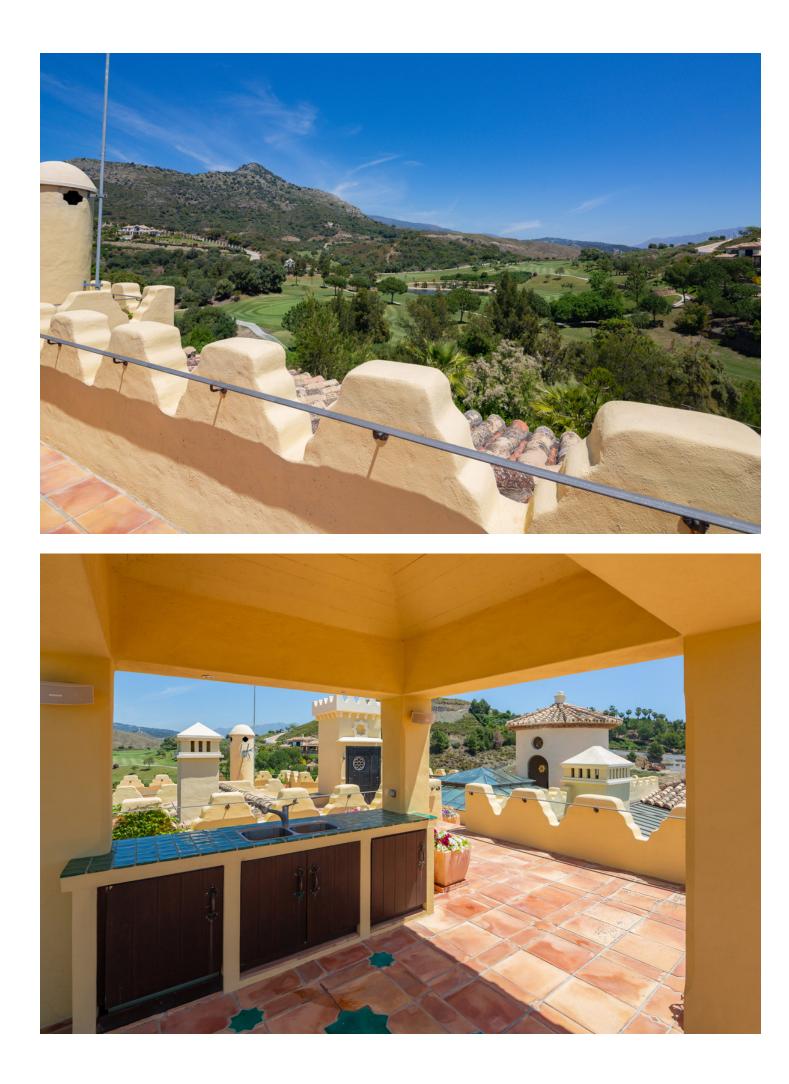

Have you ever wanted to live in a Moorish palace? This dream luxury villa situated in an elevated plot offering uninterrupted views over the golf course all the way to the Mediterranean Sea, Atlas Mountains and Gibraltar. This spacious villa blends Alhambra Moorish architecture (using the same craftsmen who restored the prestigious Hotel Alhambra Palace) with traditional and modern style in a truly individual way. It is built over four floors around a central atrium with fountains and electronic skylight. The main entrance to the property is located at ground level, which comprises a large fully fitted kitchen with informal dining area and connected to the formal dining area, outside covered terrace with built-in barbeque offering beautiful area to alfresco dining, cozy room to the side of the Kitchen which can be used as an informal TV room, guest cloakroom, large vaulted lounge complete with working fireplace and floor to ceiling sliding steel doors giving direct access to the open terrace, on the side of the living room is a library. The first floor distributes in 5 large double bedrooms all with en-suite bathrooms, each bedroom has its own large terrace with unrestricted views. The lower ground floor comprises; large indoor outdoor heated infinity pool, which has electrically operated solar panel on the pool effortlessly, retracts at the touch of a button, gymnasium, separate changing room for the pool and gymnasium, cinema room, games room, laundry room, and two completely separate apartments. Finally, a solarium with spectacular 360-degree views over the golf course, of the surrounding mountains and countryside and the coats of Spain and Africa a covered kitchenette, dining area, covered and uncovered leisure areas. There is a lift from the lower level to every floor including solarium. A truly unique property.