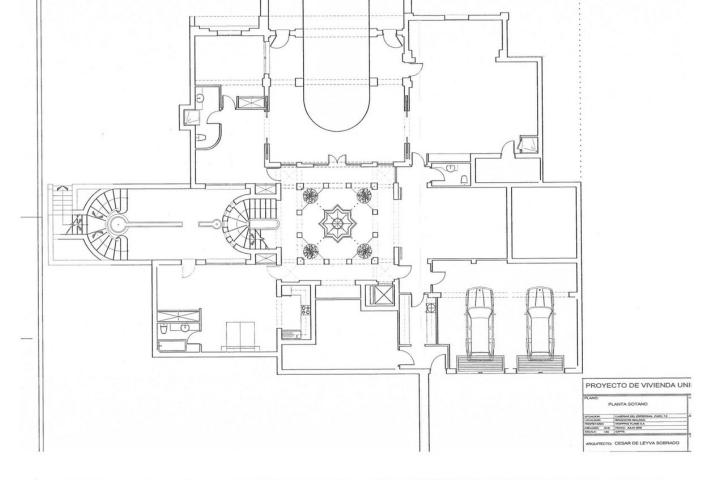

Have you ever wanted to live in a Moorish palace? This dream luxury villa situated in an elevated plot offering uninterrupted views over the golf course all the way to the Mediterranean Sea, Atlas Mountains and Gibraltar. This spacious villa blends Alhambra Moorish architecture (using the same craftsmen who restored the prestigious Hotel Alhambra Palace) with traditional and modern style in a truly individual way. It is built over four floors around a central atrium with fountains and electronic skylight. The main entrance to the property is located at ground level, which comprises a large fully fitted kitchen with informal dining area and connected to the formal dining area, outside covered terrace with built-in barbeque offering beautiful area to alfresco dining, cozy room to the side of the Kitchen which can be used as an informal TV room, guest cloakroom, large vaulted lounge complete with working fireplace and floor to ceiling sliding steel doors giving direct access to the open terrace, on the side of the living room is a library. The first floor distributes in 5 large double bedrooms all with en-suite bathrooms, each bedroom has its own large terrace with unrestricted views. The lower ground floor comprises; large indoor outdoor heated infinity pool, which has electrically operated solar panel on the pool effortlessly, retracts at the touch of a button, gymnasium, separate changing room for the pool and gymnasium, cinema room, games room, laundry room, and two completely separate apartments. Finally, a solarium with spectacular 360-degree views over the golf course, of the surrounding mountains and countryside and the coats of Spain and Africa a covered kitchenette, dining area, covered and uncovered leisure areas. There is a lift from the lower level to every floor including solarium. A truly unique property.