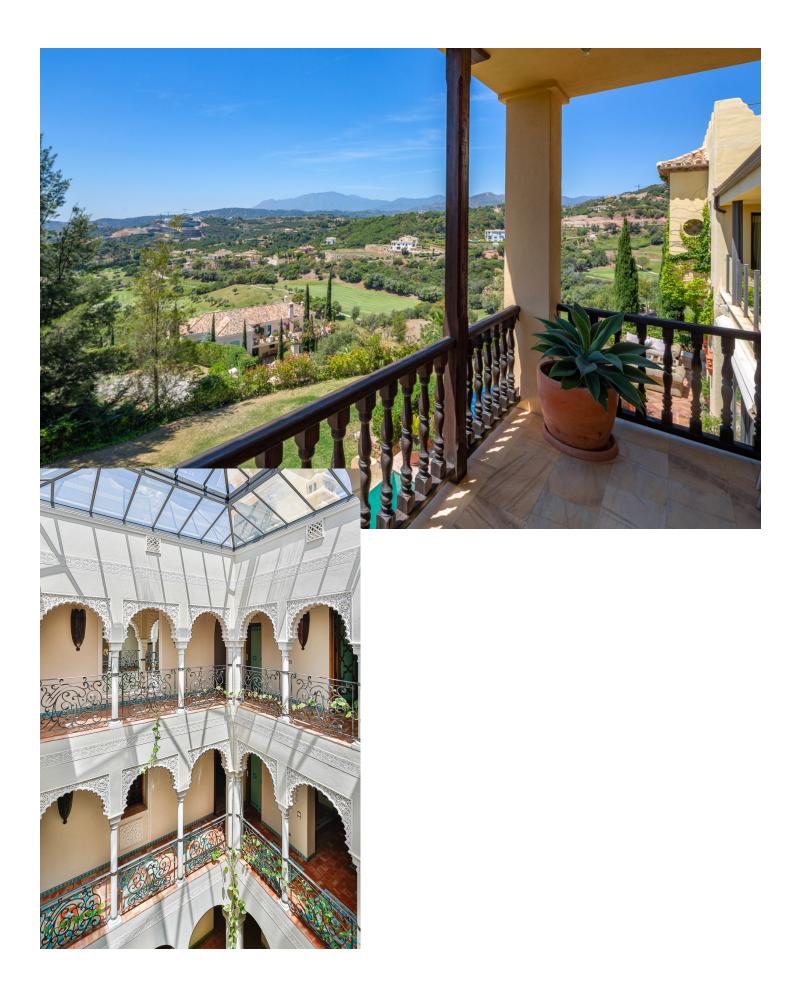

Have you ever wanted to live in a Moorish palace? This dream luxury villa situated in an elevated plot offering uninterrupted views over the golf course all the way to the Mediterranean Sea, Atlas Mountains and Gibraltar. This spacious villa blends Alhambra Moorish architecture (using the same craftsmen who restored the prestigious Hotel Alhambra Palace) with traditional and modern style in a truly individual way. It is built over four floors around a central atrium with fountains and electronic skylight. The main entrance to the property is located at ground level, which comprises a large fully fitted kitchen with informal dining area and connected to the formal dining area, outside covered terrace with built-in barbeque offering beautiful area to alfresco dining, cozy room to the side of the Kitchen which can be used as an informal TV room, guest cloakroom, large vaulted lounge complete with working fireplace and floor to ceiling sliding steel doors giving direct access to the open terrace, on the side of the living room is a library. The first floor distributes in 5 large double bedrooms all with en-suite bathrooms, each bedroom has its own large terrace with unrestricted views. The lower ground floor comprises; large indoor outdoor heated infinity pool, which has electrically operated solar panel on the pool effortlessly, retracts at the touch of a button, gymnasium, separate changing room for the pool and gymnasium, cinema room, games room, laundry room, and two completely separate apartments. Finally, a solarium with spectacular 360-degree views over the golf course, of the surrounding mountains and countryside and the coats of Spain and Africa a covered kitchenette, dining area, covered and uncovered leisure areas. There is a lift from the lower level to every floor including solarium. A truly unique property.