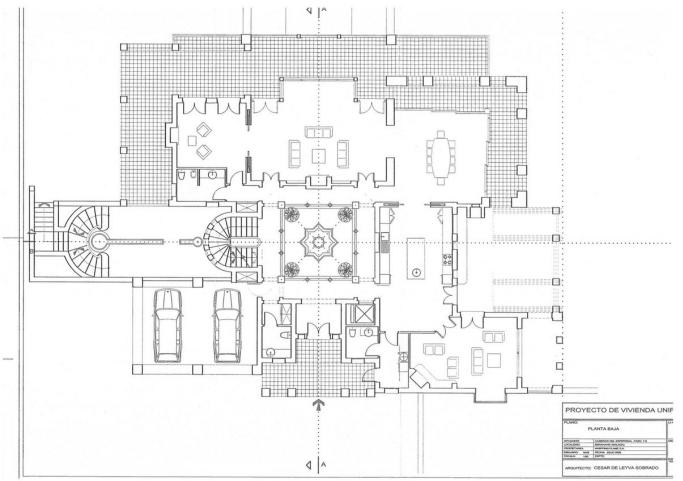

Have you ever wanted to live in a Moorish palace? This dream luxury villa situated in an elevated plot offering uninterrupted views over the golf course all the way to the Mediterranean Sea, Atlas Mountains and Gibraltar. This spacious villa blends Alhambra Moorish architecture (using the same craftsmen who restored the prestigious Hotel Alhambra Palace) with traditional and modern style in a truly individual way. It is built over four floors around a central atrium with fountains and electronic skylight. The main entrance to the property is located at ground level, which comprises a large fully fitted kitchen with informal dining area and connected to the formal dining area, outside covered terrace with built-in barbeque offering beautiful area to alfresco dining, cozy room to the side of the Kitchen which can be used as an informal TV room, guest cloakroom, large vaulted lounge complete with working fireplace and floor to ceiling sliding steel doors giving direct access to the open terrace, on the side of the living room is a library. The first floor distributes in 5 large double bedrooms all with en-suite bathrooms, each bedroom has its own large terrace with unrestricted views. The lower ground floor comprises; large indoor outdoor heated infinity pool, which has electrically operated solar panel on the pool effortlessly, retracts at the touch of a button, gymnasium, separate changing room for the pool and gymnasium, cinema room, games room, laundry room, and two completely separate apartments. Finally, a solarium with spectacular 360-degree views over the golf course, of the surrounding mountains and countryside and the coats of Spain and Africa a covered kitchenette, dining area, covered and uncovered leisure areas. There is a lift from the lower level to every floor including solarium. A truly unique property.