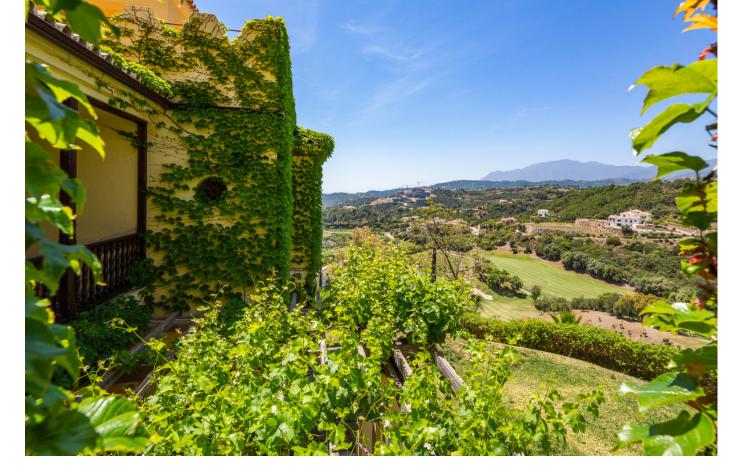

Have you ever wanted to live in a Moorish palace? This dream luxury villa situated in an elevated plot offering uninterrupted views over the golf course all the way to the Mediterranean Sea, Atlas Mountains and Gibraltar. This spacious villa blends Alhambra Moorish architecture (using the same craftsmen who restored the prestigious Hotel Alhambra Palace) with traditional and modern style in a truly individual way. It is built over four floors around a central atrium with fountains and electronic skylight. The main entrance to the property is located at ground level, which comprises a large fully fitted kitchen with informal dining area and connected to the formal dining area, outside covered terrace with built-in barbeque offering beautiful area to alfresco dining, cozy room to the side of the Kitchen which can be used as an informal TV room, guest cloakroom, large vaulted lounge complete with working fireplace and floor to ceiling sliding steel doors giving direct access to the open terrace, on the side of the living room is a library. The first floor distributes in 5 large double bedrooms all with en-suite bathrooms, each bedroom has its own large terrace with unrestricted views. The lower ground floor comprises; large indoor outdoor heated infinity pool, which has electrically operated solar panel on the pool effortlessly, retracts at the touch of a button, gymnasium, separate changing room for the pool and gymnasium, cinema room, games room, laundry room, and two completely separate apartments. Finally, a solarium with spectacular 360-degree views over the golf course, of the surrounding mountains and countryside and the coats of Spain and Africa a covered kitchenette, dining area, covered and uncovered leisure areas. There is a lift from the lower level to every floor including solarium. A truly unique property.