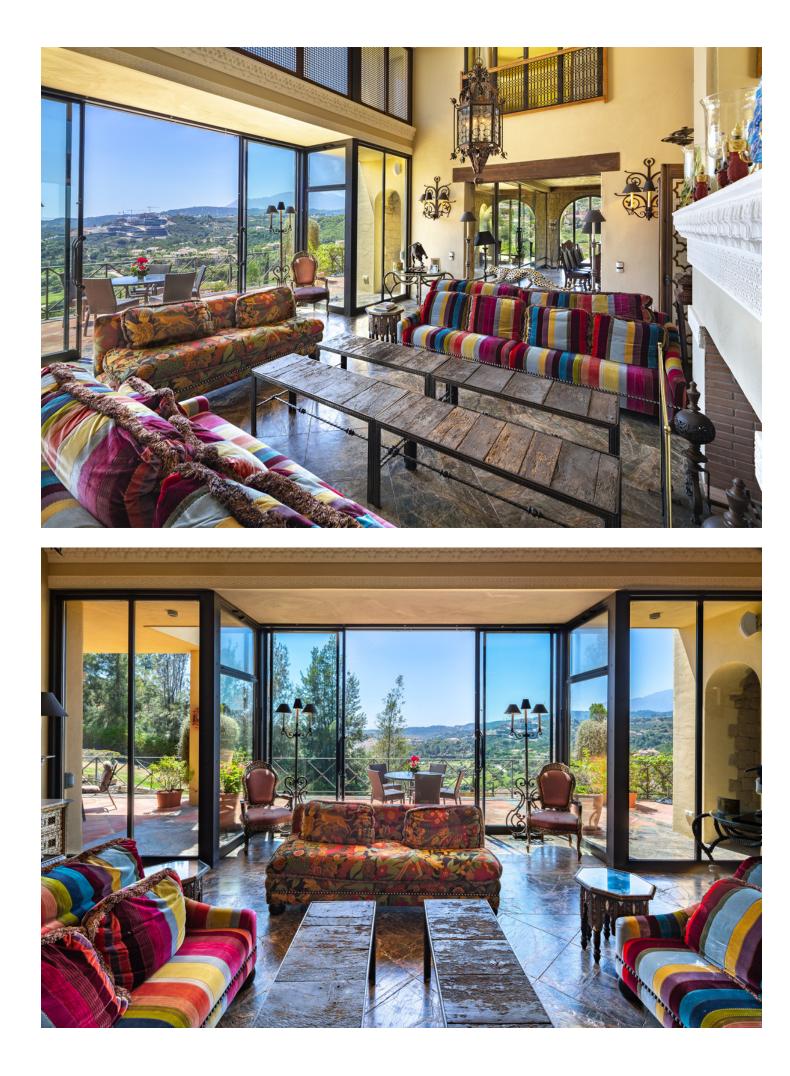

Have you ever wanted to live in a Moorish palace? This dream luxury villa situated in an elevated plot offering uninterrupted views over the golf course all the way to the Mediterranean Sea, Atlas Mountains and Gibraltar. This spacious villa blends Alhambra Moorish architecture (using the same craftsmen who restored the prestigious Hotel Alhambra Palace) with traditional and modern style in a truly individual way. It is built over four floors around a central atrium with fountains and electronic skylight. The main entrance to the property is located at ground level, which comprises a large fully fitted kitchen with informal dining area and connected to the formal dining area, outside covered terrace with built-in barbeque offering beautiful area to alfresco dining, cozy room to the side of the Kitchen which can be used as an informal TV room, guest cloakroom, large vaulted lounge complete with working fireplace and floor to ceiling sliding steel doors giving direct access to the open terrace, on the side of the living room is a library. The first floor distributes in 5 large double bedrooms all with en-suite bathrooms, each bedroom has its own large terrace with unrestricted views. The lower ground floor comprises; large indoor outdoor heated infinity pool, which has electrically operated solar panel on the pool effortlessly, retracts at the touch of a button, gymnasium, separate changing room for the pool and gymnasium, cinema room, games room, laundry room, and two completely separate apartments. Finally, a solarium with spectacular 360-degree views over the golf course, of the surrounding mountains and countryside and the coats of Spain and Africa a covered kitchenette, dining area, covered and uncovered leisure areas. There is a lift from the lower level to every floor including solarium. A truly unique property.