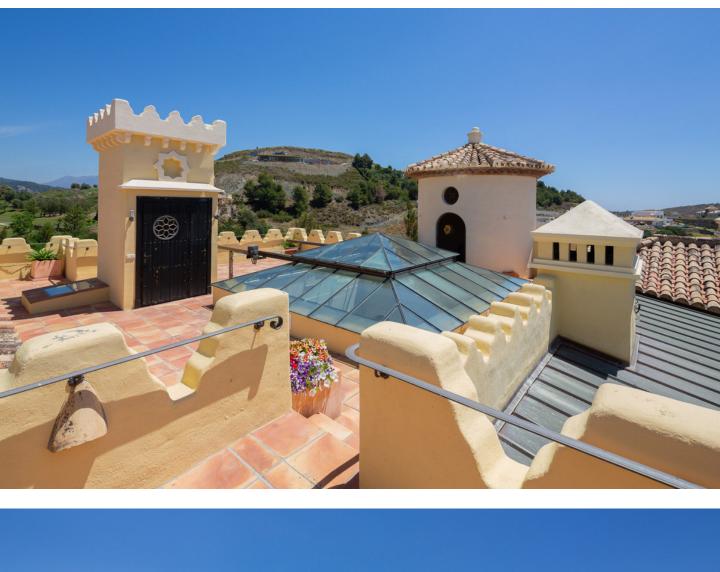

Have you ever wanted to live in a Moorish palace? This dream luxury villa situated in an elevated plot offering uninterrupted views over the golf course all the way to the Mediterranean Sea, Atlas Mountains and Gibraltar. This spacious villa blends Alhambra Moorish architecture (using the same craftsmen who restored the prestigious Hotel Alhambra Palace) with traditional and modern style in a truly individual way. It is built over four floors around a central atrium with fountains and electronic skylight. The main entrance to the property is located at ground level, which comprises a large fully fitted kitchen with informal dining area and connected to the formal dining area, outside covered terrace with built-in barbeque offering beautiful area to alfresco dining, cozy room to the side of the Kitchen which can be used as an informal TV room, guest cloakroom, large vaulted lounge complete with working fireplace and floor to ceiling sliding steel doors giving direct access to the open terrace, on the side of the living room is a library. The first floor distributes in 5 large double bedrooms all with en-suite bathrooms, each bedroom has its own large terrace with unrestricted views. The lower ground floor comprises; large indoor outdoor heated infinity pool, which has electrically operated solar panel on the pool effortlessly, retracts at the touch of a button, gymnasium, separate changing room for the pool and gymnasium, cinema room, games room, laundry room, and two completely separate apartments. Finally, a solarium with spectacular 360-degree views over the golf course, of the surrounding mountains and countryside and the coats of Spain and Africa a covered kitchenette, dining area, covered and uncovered leisure areas. There is a lift from the lower level to every floor including solarium. A truly unique property.