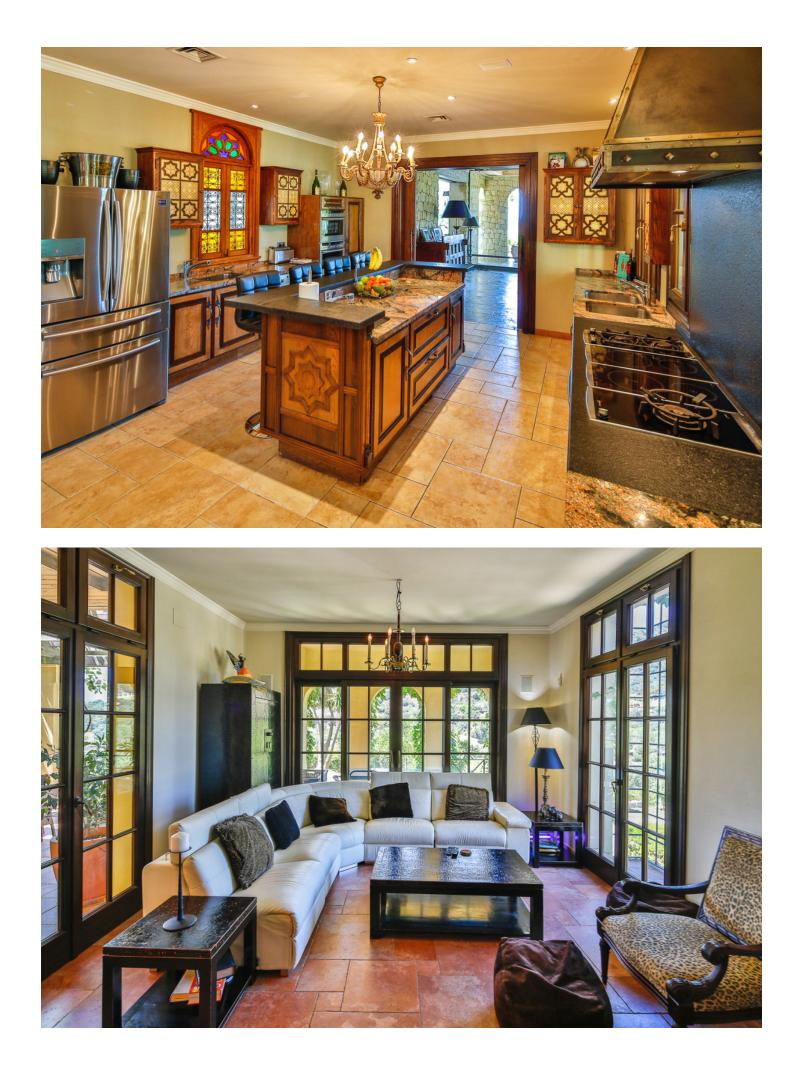

Have you ever wanted to live in a Moorish palace? This dream luxury villa situated in an elevated plot offering uninterrupted views over the golf course all the way to the Mediterranean Sea, Atlas Mountains and Gibraltar. This spacious villa blends Alhambra Moorish architecture (using the same craftsmen who restored the prestigious Hotel Alhambra Palace) with traditional and modern style in a truly individual way. It is built over four floors around a central atrium with fountains and electronic skylight. The main entrance to the property is located at ground level, which comprises a large fully fitted kitchen with informal dining area and connected to the formal dining area, outside covered terrace with built-in barbeque offering beautiful area to alfresco dining, cozy room to the side of the Kitchen which can be used as an informal TV room, guest cloakroom, large vaulted lounge complete with working fireplace and floor to ceiling sliding steel doors giving direct access to the open terrace, on the side of the living room is a library. The first floor distributes in 5 large double bedrooms all with en-suite bathrooms, each bedroom has its own large terrace with unrestricted views. The lower ground floor comprises; large indoor outdoor heated infinity pool, which has electrically operated solar panel on the pool effortlessly, retracts at the touch of a button, gymnasium, separate changing room for the pool and gymnasium, cinema room, games room, laundry room, and two completely separate apartments. Finally, a solarium with spectacular 360-degree views over the golf course, of the surrounding mountains and countryside and the coats of Spain and Africa a covered kitchenette, dining area, covered and uncovered leisure areas. There is a lift from the lower level to every floor including solarium. A truly unique property.