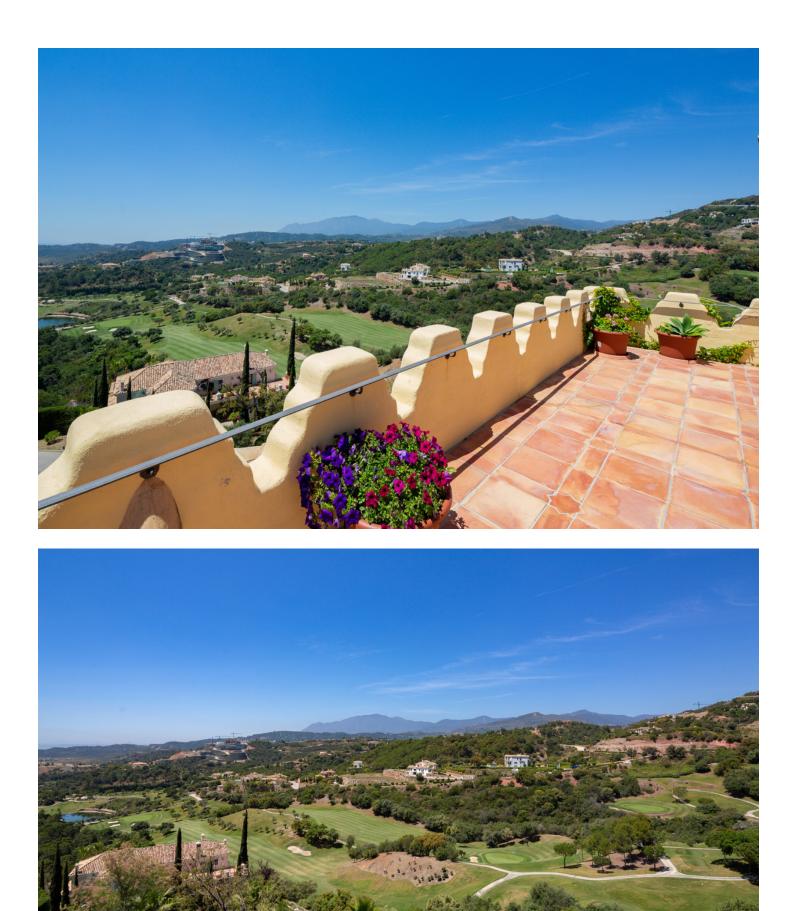

Have you ever wanted to live in a Moorish palace? This dream luxury villa situated in an elevated plot offering uninterrupted views over the golf course all the way to the Mediterranean Sea, Atlas Mountains and Gibraltar. This spacious villa blends Alhambra Moorish architecture (using the same craftsmen who restored the prestigious Hotel Alhambra Palace) with traditional and modern style in a truly individual way. It is built over four floors around a central atrium with fountains and electronic skylight. The main entrance to the property is located at ground level, which comprises a large fully fitted kitchen with informal dining area and connected to the formal dining area, outside covered terrace with built-in barbeque offering beautiful area to alfresco dining, cozy room to the side of the Kitchen which can be used as an informal TV room, guest cloakroom, large vaulted lounge complete with working fireplace and floor to ceiling sliding steel doors giving direct access to the open terrace, on the side of the living room is a library. The first floor distributes in 5 large double bedrooms all with en-suite bathrooms, each bedroom has its own large terrace with unrestricted views. The lower ground floor comprises; large indoor outdoor heated infinity pool, which has electrically operated solar panel on the pool effortlessly, retracts at the touch of a button, gymnasium, separate changing room for the pool and gymnasium, cinema room, games room, laundry room, and two completely separate apartments. Finally, a solarium with spectacular 360-degree views over the golf course, of the surrounding mountains and countryside and the coats of Spain and Africa a covered kitchenette, dining area, covered and uncovered leisure areas. There is a lift from the lower level to every floor including solarium. A truly unique property.