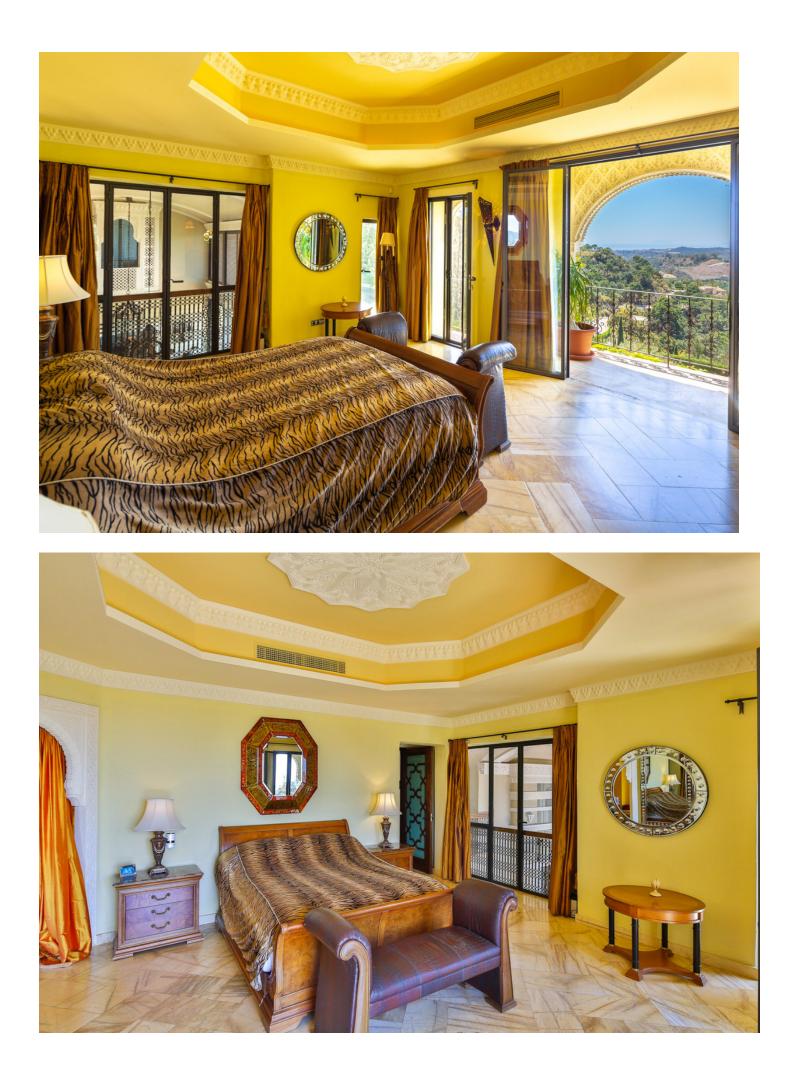

Have you ever wanted to live in a Moorish palace? This dream luxury villa situated in an elevated plot offering uninterrupted views over the golf course all the way to the Mediterranean Sea, Atlas Mountains and Gibraltar. This spacious villa blends Alhambra Moorish architecture (using the same craftsmen who restored the prestigious Hotel Alhambra Palace) with traditional and modern style in a truly individual way. It is built over four floors around a central atrium with fountains and electronic skylight. The main entrance to the property is located at ground level, which comprises a large fully fitted kitchen with informal dining area and connected to the formal dining area, outside covered terrace with built-in barbeque offering beautiful area to alfresco dining, cozy room to the side of the Kitchen which can be used as an informal TV room, guest cloakroom, large vaulted lounge complete with working fireplace and floor to ceiling sliding steel doors giving direct access to the open terrace, on the side of the living room is a library. The first floor distributes in 5 large double bedrooms all with en-suite bathrooms, each bedroom has its own large terrace with unrestricted views. The lower ground floor comprises; large indoor outdoor heated infinity pool, which has electrically operated solar panel on the pool effortlessly, retracts at the touch of a button, gymnasium, separate changing room for the pool and gymnasium, cinema room, games room, laundry room, and two completely separate apartments. Finally, a solarium with spectacular 360-degree views over the golf course, of the surrounding mountains and countryside and the coats of Spain and Africa a covered kitchenette, dining area, covered and uncovered leisure areas. There is a lift from the lower level to every floor including solarium. A truly unique property.