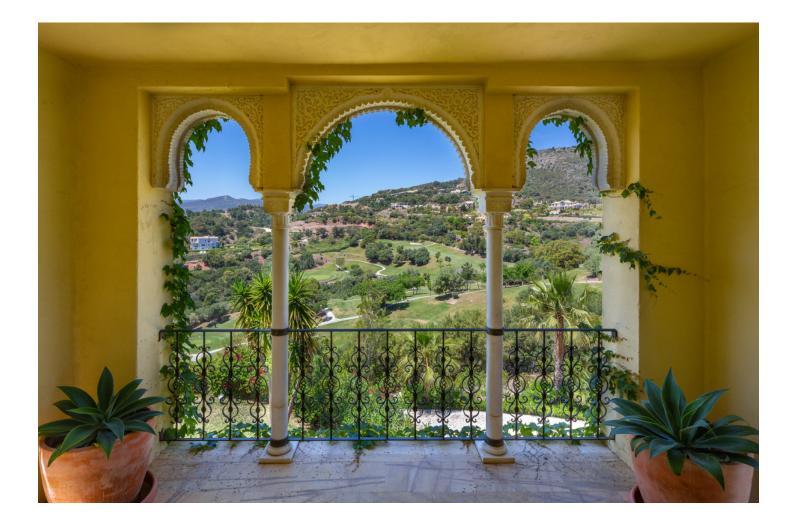

Have you ever wanted to live in a Moorish palace? This dream luxury villa situated in an elevated plot offering uninterrupted views over the golf course all the way to the Mediterranean Sea, Atlas Mountains and Gibraltar. This spacious villa blends Alhambra Moorish architecture (using the same craftsmen who restored the prestigious Hotel Alhambra Palace) with traditional and modern style in a truly individual way. It is built over four floors around a central atrium with fountains and electronic skylight. The main entrance to the property is located at ground level, which comprises a large fully fitted kitchen with informal dining area and connected to the formal dining area, outside covered terrace with built-in barbeque offering beautiful area to alfresco dining, cozy room to the side of the Kitchen which can be used as an informal TV room, guest cloakroom, large vaulted lounge complete with working fireplace and floor to ceiling sliding steel doors giving direct access to the open terrace, on the side of the living room is a library. The first floor distributes in 5 large double bedrooms all with en-suite bathrooms, each bedroom has its own large terrace with unrestricted views. The lower ground floor comprises; large indoor outdoor heated infinity pool, which has electrically operated solar panel on the pool effortlessly, retracts at the touch of a button, gymnasium, separate changing room for the pool and gymnasium, cinema room, games room, laundry room, and two completely separate apartments. Finally, a solarium with spectacular 360-degree views over the golf course, of the surrounding mountains and countryside and the coats of Spain and Africa a covered kitchenette, dining area, covered and uncovered leisure areas. There is a lift from the lower level to every floor including solarium. A truly unique property.