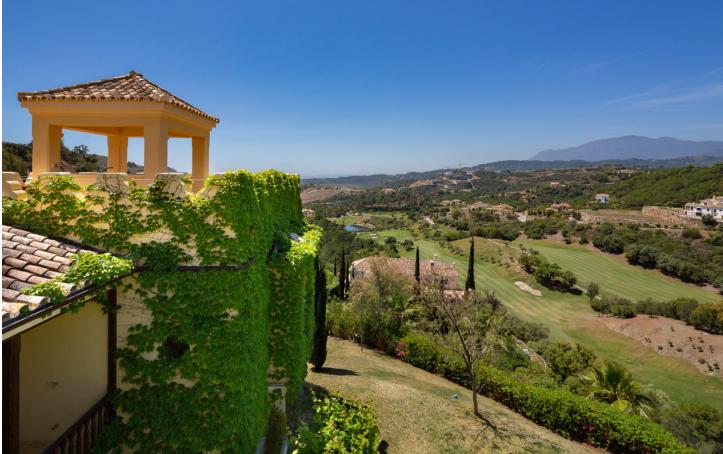

Have you ever wanted to live in a Moorish palace? This dream luxury villa situated in an elevated plot offering uninterrupted views over the golf course all the way to the Mediterranean Sea, Atlas Mountains and Gibraltar. This spacious villa blends Alhambra Moorish architecture (using the same craftsmen who restored the prestigious Hotel Alhambra Palace) with traditional and modern style in a truly individual way. It is built over four floors around a central atrium with fountains and electronic skylight. The main entrance to the property is located at ground level, which comprises a large fully fitted kitchen with informal dining area and connected to the formal dining area, outside covered terrace with built-in barbeque offering beautiful area to alfresco dining, cozy room to the side of the Kitchen which can be used as an informal TV room, guest cloakroom, large vaulted lounge complete with working fireplace and floor to ceiling sliding steel doors giving direct access to the open terrace, on the side of the living room is a library. The first floor distributes in 5 large double bedrooms all with en-suite bathrooms, each bedroom has its own large terrace with unrestricted views. The lower ground floor comprises; large indoor outdoor heated infinity pool, which has electrically operated solar panel on the pool effortlessly, retracts at the touch of a button, gymnasium, separate changing room for the pool and gymnasium, cinema room, games room, laundry room, and two completely separate apartments. Finally, a solarium with spectacular 360-degree views over the golf course, of the surrounding mountains and countryside and the coats of Spain and Africa a covered kitchenette, dining area, covered and uncovered leisure areas. There is a lift from the lower level to every floor including solarium. A truly unique property.