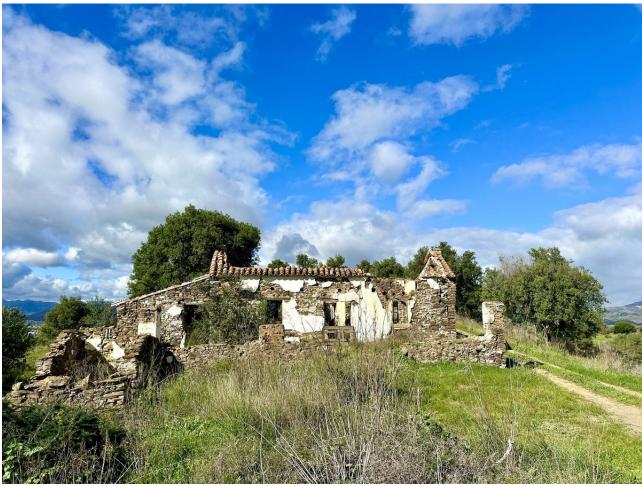

## Sales - Plot - La Cala 411.000€

www.mibgroup.es +34 662 58 96 58 info@mibgroup.es

Ref.-ID: MIBGR3806164 La Cala Plot

Excellent opportunity to invest and acquire this land with cadastral reference 29070A024000250000A. Very good views and good access with tarmac road. It is situated to the south of the motorway and half of the land is planted with more than 150 olive trees. It has its own well, but at the moment it is not working. The electricity connection is at the entrance of the property. House in ruins of 140 m2. According to the new Law of Impulse for the Sustainability of the Territory of Andalucia (LISTA) it is allowed to build a house of 300 m2. The finca is only 5 minutes drive from La Cala de Mijas. Located in the Lagar Martell sector in the town of Mijas, province of Malaga. The geographical situation of this locality allows this sector to be privileged as it is only 10 minutes by car from La Cala Beach, Butibamba Beach, Chaparral Beach and Samuel Oliva Equestrian Club. It corresponds to a sector in tourist development in the vicinity of several golf courses such as Santana Golf Club, Cerrado del Aguila Golf and Resort and La Cala Golf Club.