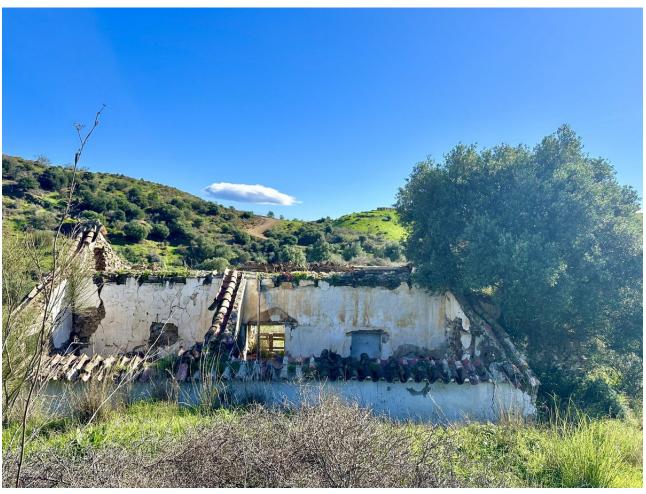

## Sales - Plot - La Cala 411.000€

www.mibgroup.es +34 662 58 96 58 info@mibgroup.es

Ref.-ID: MIBGR3806164 La Cala Plot

Excellent opportunity to invest and acquire this land with cadastral reference 29070A024000250000A. Very good views and good access with tarmac road. It is situated to the south of the motorway and half of the land is planted with more than 150 olive trees. It has its own well, but at the moment it is not working. The electricity connection is at the entrance of the property. House in ruins of 140 m2. According to the new Law of Impulse for the Sustainability of the Territory of Andalucia (LISTA) it is allowed to build a house of 300 m2. The finca is only 5 minutes drive from La Cala de Mijas. Located in the Lagar Martell sector in the town of Mijas, province of Malaga. The geographical situation of this locality allows this sector to be privileged as it is only 10 minutes by car from La Cala Beach, Butibamba Beach, Chaparral Beach and Samuel Oliva Equestrian Club. It corresponds to a sector in tourist development in the vicinity of several golf courses such as Santana Golf Club, Cerrado del Aguila Golf and Resort and La Cala Golf Club.