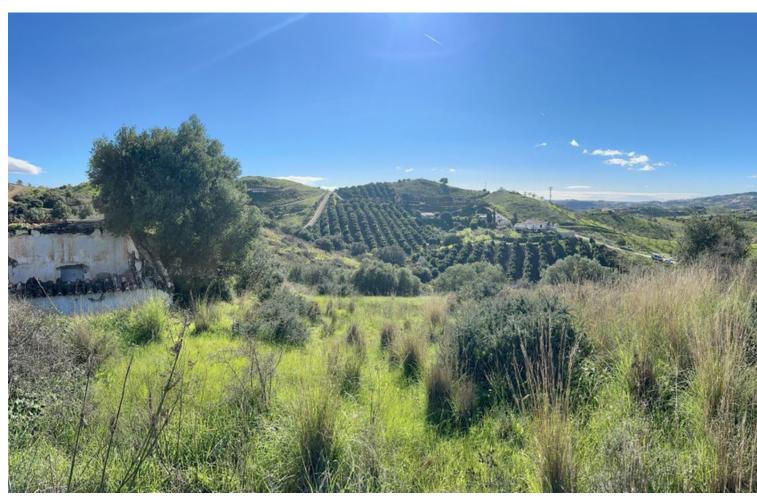

## Sales - Plot - La Cala 411.000€

www.mibgroup.es +34 662 58 96 58 info@mibgroup.es

Ref.-ID: MIBGR3806164 La Cala Plot

Excellent opportunity to invest and acquire this land with cadastral reference 29070A024000250000A. Very good views and good access with tarmac road. It is situated to the south of the motorway and half of the land is planted with more than 150 olive trees. It has its own well, but at the moment it is not working. The electricity connection is at the entrance of the property. House in ruins of 140 m2. According to the new Law of Impulse for the Sustainability of the Territory of Andalucia (LISTA) it is allowed to build a house of 300 m2. The finca is only 5 minutes drive from La Cala de Mijas. Located in the Lagar Martell sector in the town of Mijas, province of Malaga. The geographical situation of this locality allows this sector to be privileged as it is only 10 minutes by car from La Cala Beach, Butibamba Beach, Chaparral Beach and Samuel Oliva Equestrian Club. It corresponds to a sector in tourist development in the vicinity of several golf courses such as Santana Golf Club, Cerrado del Aguila Golf and Resort and La Cala Golf Club.