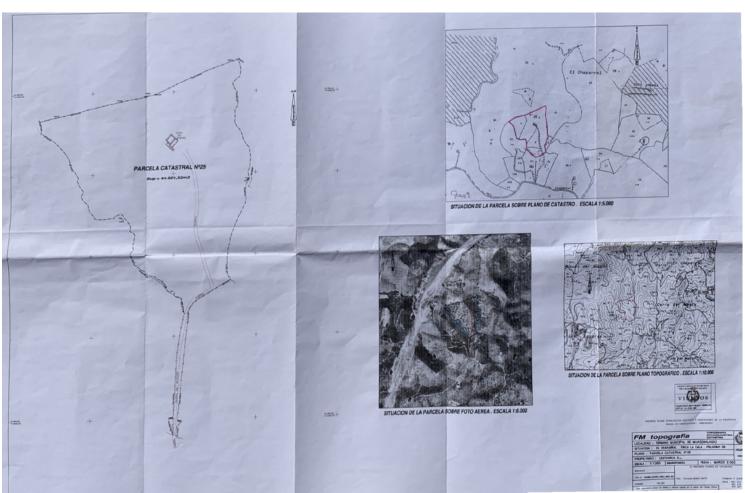

## Sales - Plot - La Cala 411.000€

www.mibgroup.es +34 662 58 96 58 info@mibgroup.es

Ref.-ID: MIBGR3806164 La Cala Plot

Excellent opportunity to invest and acquire this land with cadastral reference 29070A024000250000A. Very good views and good access with tarmac road. It is situated to the south of the motorway and half of the land is planted with more than 150 olive trees. It has its own well, but at the moment it is not working. The electricity connection is at the entrance of the property. House in ruins of 140 m2. According to the new Law of Impulse for the Sustainability of the Territory of Andalucia (LISTA) it is allowed to build a house of 300 m2. The finca is only 5 minutes drive from La Cala de Mijas. Located in the Lagar Martell sector in the town of Mijas, province of Malaga. The geographical situation of this locality allows this sector to be privileged as it is only 10 minutes by car from La Cala Beach, Butibamba Beach, Chaparral Beach and Samuel Oliva Equestrian Club. It corresponds to a sector in tourist development in the vicinity of several golf courses such as Santana Golf Club, Cerrado del Aguila Golf and Resort and La Cala Golf Club.