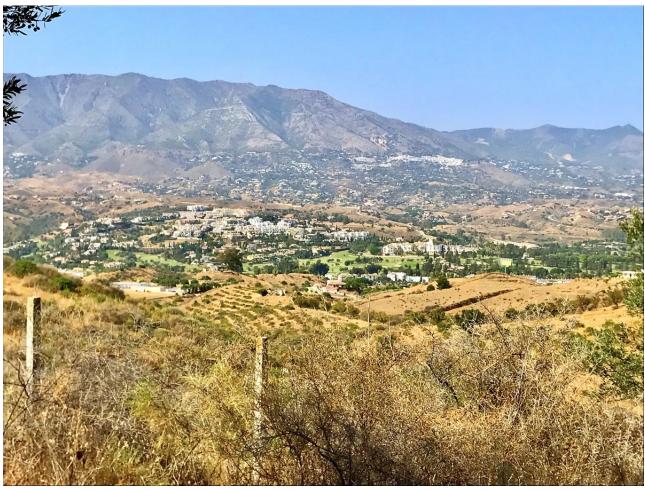

## Sales - Plot - La Cala 411.000€

www.mibgroup.es +34 662 58 96 58 info@mibgroup.es

Ref.-ID: MIBGR3806164 La Cala Plot

Excellent opportunity to invest and acquire this land with cadastral reference 29070A024000250000A. Very good views and good access with tarmac road. It is situated to the south of the motorway and half of the land is planted with more than 150 olive trees. It has its own well, but at the moment it is not working. The electricity connection is at the entrance of the property. House in ruins of 140 m2. According to the new Law of Impulse for the Sustainability of the Territory of Andalucia (LISTA) it is allowed to build a house of 300 m2. The finca is only 5 minutes drive from La Cala de Mijas. Located in the Lagar Martell sector in the town of Mijas, province of Malaga. The geographical situation of this locality allows this sector to be privileged as it is only 10 minutes by car from La Cala Beach, Butibamba Beach, Chaparral Beach and Samuel Oliva Equestrian Club. It corresponds to a sector in tourist development in the vicinity of several golf courses such as Santana Golf Club, Cerrado del Aguila Golf and Resort and La Cala Golf Club.