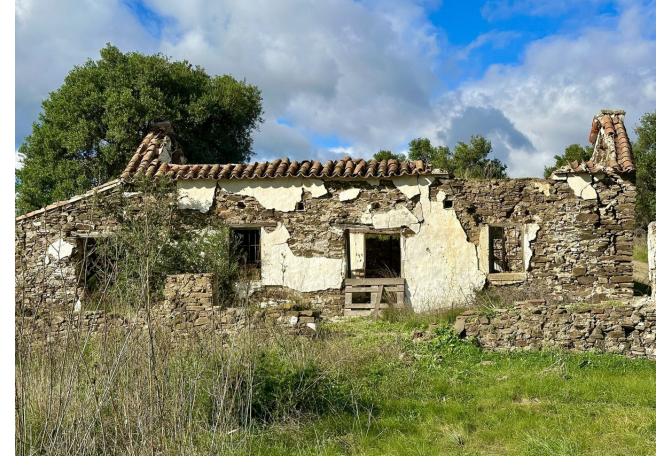

## Sales - Plot - La Cala 411.000€

www.mibgroup.es +34 662 58 96 58 info@mibgroup.es

Ref.-ID: MIBGR3806164 La Cala Plot

Excellent opportunity to invest and acquire this land with cadastral reference 29070A024000250000A. Very good views and good access with tarmac road. It is situated to the south of the motorway and half of the land is planted with more than 150 olive trees. It has its own well, but at the moment it is not working. The electricity connection is at the entrance of the property. House in ruins of 140 m2. According to the new Law of Impulse for the Sustainability of the Territory of Andalucia (LISTA) it is allowed to build a house of 300 m2. The finca is only 5 minutes drive from La Cala de Mijas. Located in the Lagar Martell sector in the town of Mijas, province of Malaga. The geographical situation of this locality allows this sector to be privileged as it is only 10 minutes by car from La Cala Beach, Butibamba Beach, Chaparral Beach and Samuel Oliva Equestrian Club. It corresponds to a sector in tourist development in the vicinity of several golf courses such as Santana Golf Club, Cerrado del Aguila Golf and Resort and La Cala Golf Club.