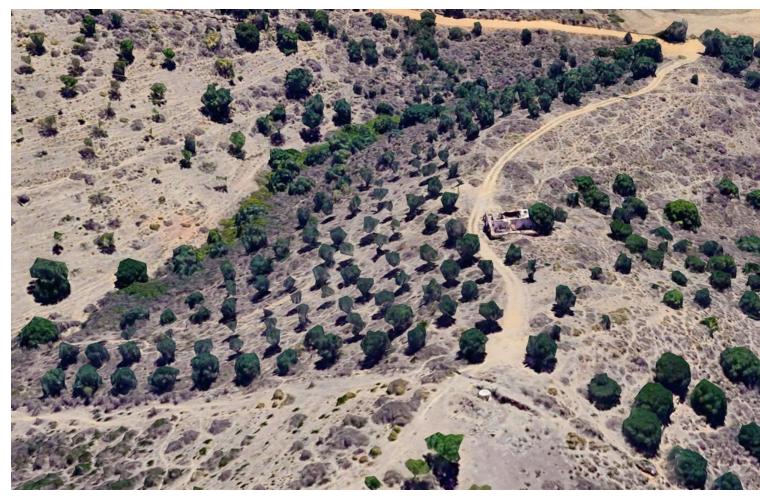

## Sales - Plot - La Cala 411.000€

www.mibgroup.es +34 662 58 96 58 info@mibgroup.es

Ref.-ID: MIBGR3806164 La Cala Plot

Excellent opportunity to invest and acquire this land with cadastral reference 29070A024000250000A. Very good views and good access with tarmac road. It is situated to the south of the motorway and half of the land is planted with more than 150 olive trees. It has its own well, but at the moment it is not working. The electricity connection is at the entrance of the property. House in ruins of 140 m2. According to the new Law of Impulse for the Sustainability of the Territory of Andalucia (LISTA) it is allowed to build a house of 300 m2. The finca is only 5 minutes drive from La Cala de Mijas. Located in the Lagar Martell sector in the town of Mijas, province of Malaga. The geographical situation of this locality allows this sector to be privileged as it is only 10 minutes by car from La Cala Beach, Butibamba Beach, Chaparral Beach and Samuel Oliva Equestrian Club. It corresponds to a sector in tourist development in the vicinity of several golf courses such as Santana Golf Club, Cerrado del Aguila Golf and Resort and La Cala Golf Club.