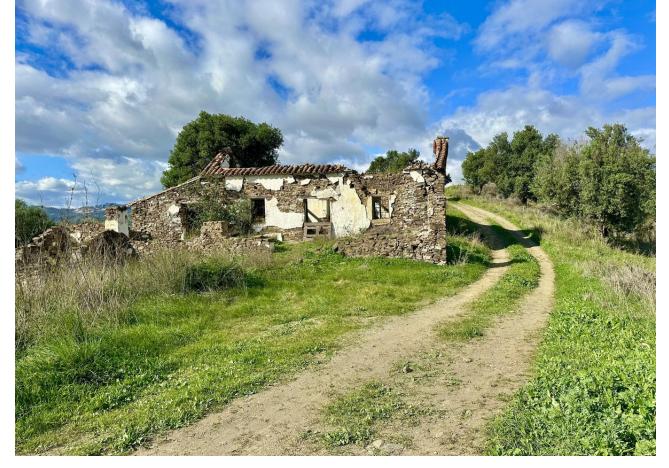

## Sales - Plot - La Cala 411.000€

www.mibgroup.es +34 662 58 96 58 info@mibgroup.es

Ref.-ID: MIBGR3806164 La Cala Plot

Excellent opportunity to invest and acquire this land with cadastral reference 29070A024000250000A. Very good views and good access with tarmac road. It is situated to the south of the motorway and half of the land is planted with more than 150 olive trees. It has its own well, but at the moment it is not working. The electricity connection is at the entrance of the property. House in ruins of 140 m2. According to the new Law of Impulse for the Sustainability of the Territory of Andalucia (LISTA) it is allowed to build a house of 300 m2. The finca is only 5 minutes drive from La Cala de Mijas. Located in the Lagar Martell sector in the town of Mijas, province of Malaga. The geographical situation of this locality allows this sector to be privileged as it is only 10 minutes by car from La Cala Beach, Butibamba Beach, Chaparral Beach and Samuel Oliva Equestrian Club. It corresponds to a sector in tourist development in the vicinity of several golf courses such as Santana Golf Club, Cerrado del Aguila Golf and Resort and La Cala Golf Club.