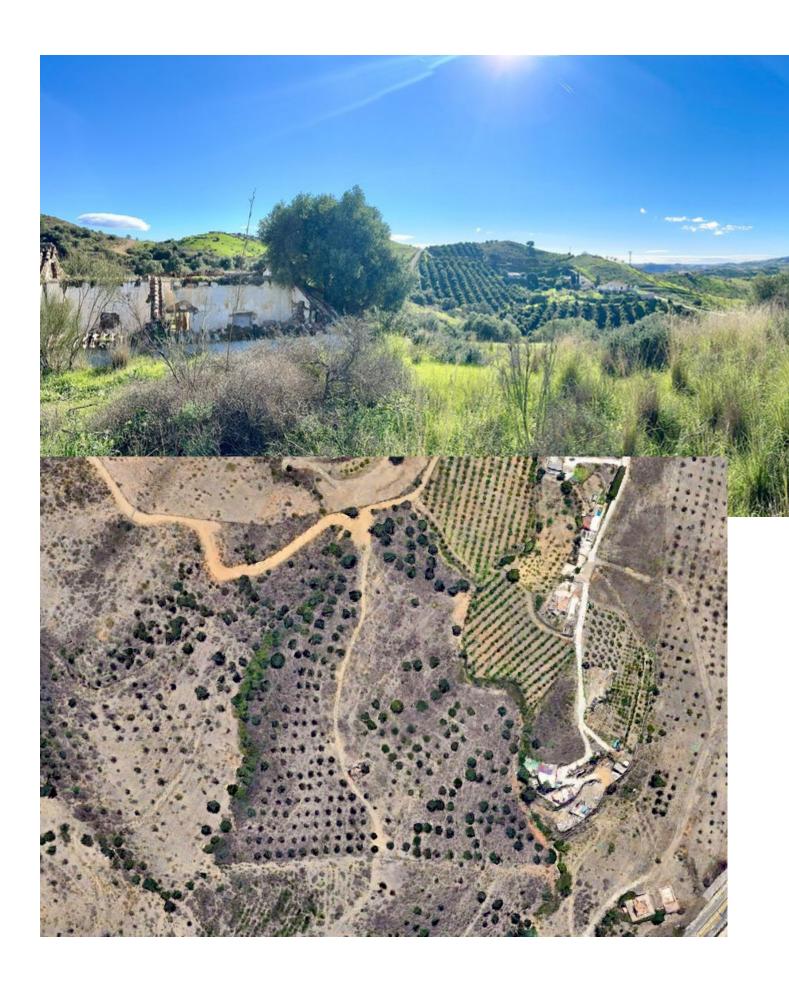

## Sales - Plot - La Cala 411.000€

www.mibgroup.es +34 662 58 96 58 info@mibgroup.es

Ref.-ID: MIBGR3806164 La Cala Plot

Excellent opportunity to invest and acquire this land with cadastral reference 29070A024000250000A. Very good views and good access with tarmac road. It is situated to the south of the motorway and half of the land is planted with more than 150 olive trees. It has its own well, but at the moment it is not working. The electricity connection is at the entrance of the property. House in ruins of 140 m2. According to the new Law of Impulse for the Sustainability of the Territory of Andalucia (LISTA) it is allowed to build a house of 300 m2. The finca is only 5 minutes drive from La Cala de Mijas. Located in the Lagar Martell sector in the town of Mijas, province of Malaga. The geographical situation of this locality allows this sector to be privileged as it is only 10 minutes by car from La Cala Beach, Butibamba Beach, Chaparral Beach and Samuel Oliva Equestrian Club. It corresponds to a sector in tourist development in the vicinity of several golf courses such as Santana Golf Club, Cerrado del Aguila Golf and Resort and La Cala Golf Club.