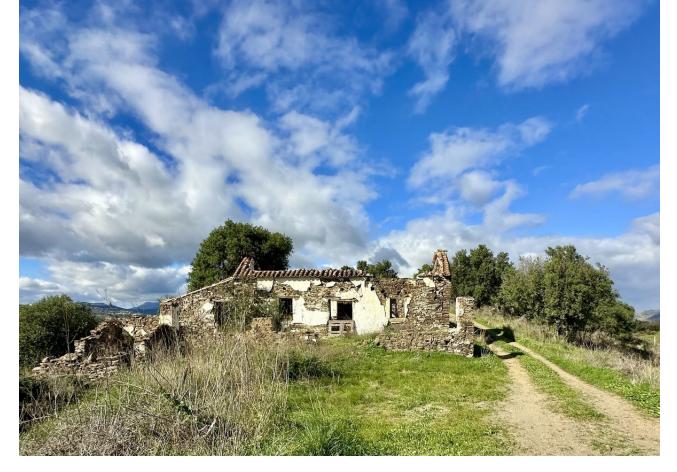

## Sales - Plot - La Cala 411.000€

www.mibgroup.es +34 662 58 96 58 info@mibgroup.es

Ref.-ID: MIBGR3806164 La Cala Plot

Excellent opportunity to invest and acquire this land with cadastral reference 29070A024000250000A. Very good views and good access with tarmac road. It is situated to the south of the motorway and half of the land is planted with more than 150 olive trees. It has its own well, but at the moment it is not working. The electricity connection is at the entrance of the property. House in ruins of 140 m2. According to the new Law of Impulse for the Sustainability of the Territory of Andalucia (LISTA) it is allowed to build a house of 300 m2. The finca is only 5 minutes drive from La Cala de Mijas. Located in the Lagar Martell sector in the town of Mijas, province of Malaga. The geographical situation of this locality allows this sector to be privileged as it is only 10 minutes by car from La Cala Beach, Butibamba Beach, Chaparral Beach and Samuel Oliva Equestrian Club. It corresponds to a sector in tourist development in the vicinity of several golf courses such as Santana Golf Club, Cerrado del Aguila Golf and Resort and La Cala Golf Club.