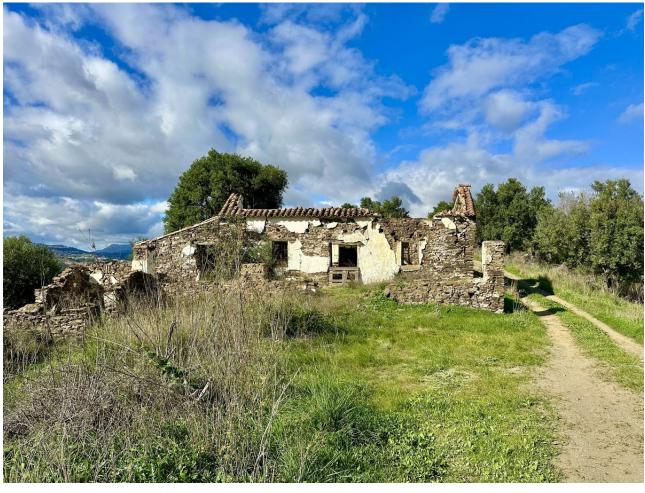

## Sales - Plot - La Cala 411.000€

www.mibgroup.es +34 662 58 96 58 info@mibgroup.es

Ref.-ID: MIBGR3806164 La Cala Plot

Excellent opportunity to invest and acquire this land with cadastral reference 29070A024000250000A. Very good views and good access with tarmac road. It is situated to the south of the motorway and half of the land is planted with more than 150 olive trees. It has its own well, but at the moment it is not working. The electricity connection is at the entrance of the property. House in ruins of 140 m2. According to the new Law of Impulse for the Sustainability of the Territory of Andalucia (LISTA) it is allowed to build a house of 300 m2. The finca is only 5 minutes drive from La Cala de Mijas. Located in the Lagar Martell sector in the town of Mijas, province of Malaga. The geographical situation of this locality allows this sector to be privileged as it is only 10 minutes by car from La Cala Beach, Butibamba Beach, Chaparral Beach and Samuel Oliva Equestrian Club. It corresponds to a sector in tourist development in the vicinity of several golf courses such as Santana Golf Club, Cerrado del Aguila Golf and Resort and La Cala Golf Club.