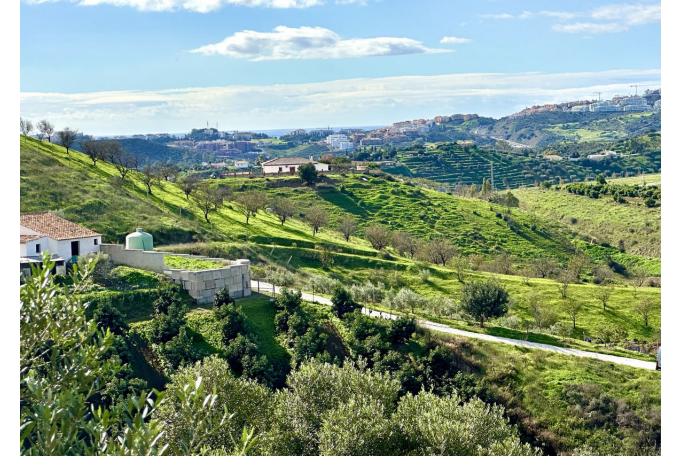

## Sales - Plot - La Cala 411.000€

www.mibgroup.es +34 662 58 96 58 info@mibgroup.es

Ref.-ID: MIBGR3806164 La Cala Plot

Excellent opportunity to invest and acquire this land with cadastral reference 29070A024000250000A. Very good views and good access with tarmac road. It is situated to the south of the motorway and half of the land is planted with more than 150 olive trees. It has its own well, but at the moment it is not working. The electricity connection is at the entrance of the property. House in ruins of 140 m2. According to the new Law of Impulse for the Sustainability of the Territory of Andalucia (LISTA) it is allowed to build a house of 300 m2. The finca is only 5 minutes drive from La Cala de Mijas. Located in the Lagar Martell sector in the town of Mijas, province of Malaga. The geographical situation of this locality allows this sector to be privileged as it is only 10 minutes by car from La Cala Beach, Butibamba Beach, Chaparral Beach and Samuel Oliva Equestrian Club. It corresponds to a sector in tourist development in the vicinity of several golf courses such as Santana Golf Club, Cerrado del Aguila Golf and Resort and La Cala Golf Club.

| <ul><li>Setting</li><li>Close To Golf</li><li>Close To Sea</li><li>Close To Schools</li></ul> | <b>Orientation</b> South | <b>Condition</b> Good      | <b>Views</b> Sea Panoramic |
|-----------------------------------------------------------------------------------------------|--------------------------|----------------------------|----------------------------|
| Features  Near Church                                                                         | <b>Garden</b><br>Private | <b>Category</b><br>Bargain |                            |