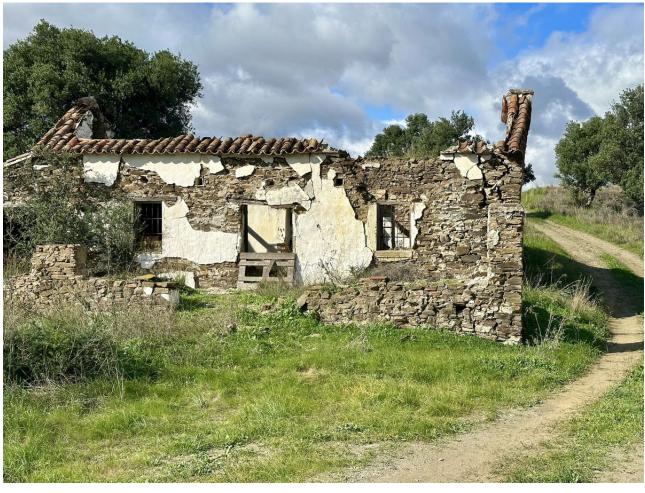

## Sales - Plot - La Cala 411.000€

www.mibgroup.es +34 662 58 96 58 info@mibgroup.es

Ref.-ID: MIBGR3806164 La Cala Plot

Excellent opportunity to invest and acquire this land with cadastral reference 29070A024000250000A. Very good views and good access with tarmac road. It is situated to the south of the motorway and half of the land is planted with more than 150 olive trees. It has its own well, but at the moment it is not working. The electricity connection is at the entrance of the property. House in ruins of 140 m2. According to the new Law of Impulse for the Sustainability of the Territory of Andalucia (LISTA) it is allowed to build a house of 300 m2. The finca is only 5 minutes drive from La Cala de Mijas. Located in the Lagar Martell sector in the town of Mijas, province of Malaga. The geographical situation of this locality allows this sector to be privileged as it is only 10 minutes by car from La Cala Beach, Butibamba Beach, Chaparral Beach and Samuel Oliva Equestrian Club. It corresponds to a sector in tourist development in the vicinity of several golf courses such as Santana Golf Club, Cerrado del Aguila Golf and Resort and La Cala Golf Club.