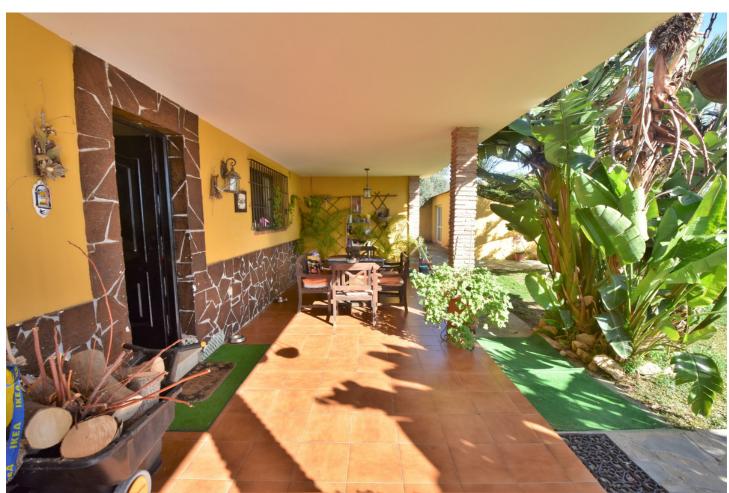

1250 m2

Beautiful Rustic Estate located a short walk from the center of Las Lagunas, where you will have restaurants, ice cream parlors, parks, schools, municipal theater, sports activities center, transport, shops ..... A perfect place for the whole family, it is also The farm has a large piece of land with a lot of privacy, a spacious house and a construction with two large spaces intended for now as a storage room but with the possibility of locating a guest house, games room.. At its entrance it will have a place for several cars covered with a pergola, but it also has enough space to house the vehicles of your visitors inside the plot. A walk to the garden and we will find ourselves in the pool and barbecue area surrounded by a beautiful garden and a covered terrace connected to the living room of the house. The house has a fully equipped and independent kitchen, a spacious and bright living room with a fireplace and an adjoining room separated by an arch. In addition, the house offers 3 very bright rooms and a nice dressing room inside the main room. Its a must see, you will love it !!