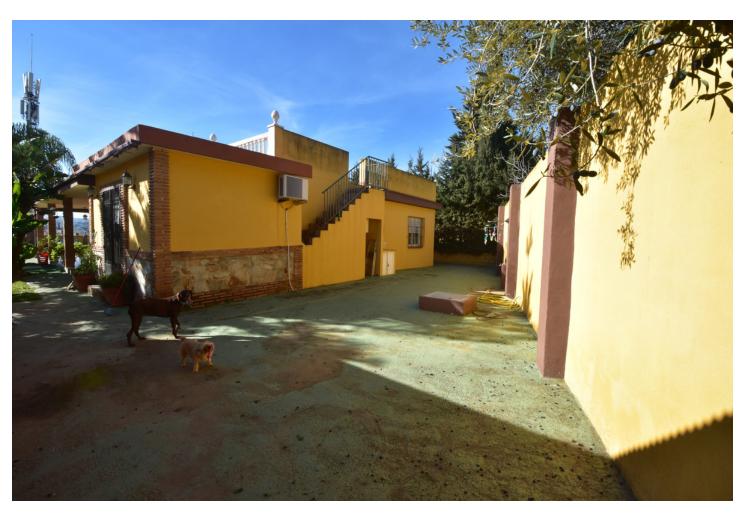

1250 m2

Beautiful Rustic Estate located a short walk from the center of Las Lagunas, where you will have restaurants, ice cream parlors, parks, schools, municipal theater, sports activities center, transport, shops ..... A perfect place for the whole family, it is also The farm has a large piece of land with a lot of privacy, a spacious house and a construction with two large spaces intended for now as a storage room but with the possibility of locating a guest house, games room.. At its entrance it will have a place for several cars covered with a pergola, but it also has enough space to house the vehicles of your visitors inside the plot. A walk to the garden and we will find ourselves in the pool and barbecue area surrounded by a beautiful garden and a covered terrace connected to the living room of the house. The house has a fully equipped and independent kitchen, a spacious and bright living room with a fireplace and an adjoining room separated by an arch. In addition, the house offers 3 very bright rooms and a nice dressing room inside the main room. Its a must see, you will love it !!