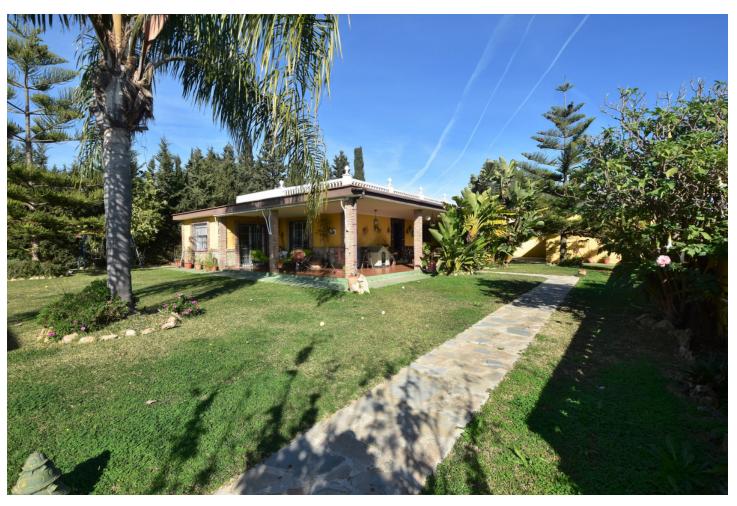

1250 m2

Beautiful Rustic Estate located a short walk from the center of Las Lagunas, where you will have restaurants, ice cream parlors, parks, schools, municipal theater, sports activities center, transport, shops ..... A perfect place for the whole family, it is also The farm has a large piece of land with a lot of privacy, a spacious house and a construction with two large spaces intended for now as a storage room but with the possibility of locating a guest house, games room.. At its entrance it will have a place for several cars covered with a pergola, but it also has enough space to house the vehicles of your visitors inside the plot. A walk to the garden and we will find ourselves in the pool and barbecue area surrounded by a beautiful garden and a covered terrace connected to the living room of the house. The house has a fully equipped and independent kitchen, a spacious and bright living room with a fireplace and an adjoining room separated by an arch. In addition, the house offers 3 very bright rooms and a nice dressing room inside the main room. Its a must see, you will love it !!