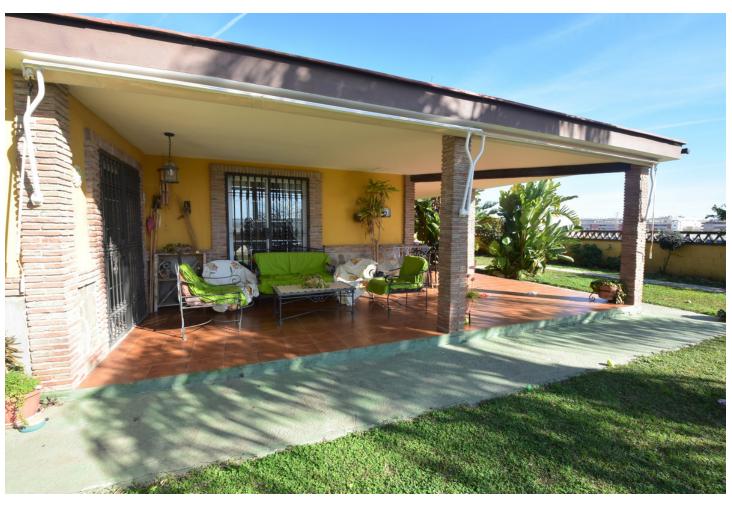

1250 m2

Beautiful Rustic Estate located a short walk from the center of Las Lagunas, where you will have restaurants, ice cream parlors, parks, schools, municipal theater, sports activities center, transport, shops ..... A perfect place for the whole family, it is also The farm has a large piece of land with a lot of privacy, a spacious house and a construction with two large spaces intended for now as a storage room but with the possibility of locating a guest house, games room.. At its entrance it will have a place for several cars covered with a pergola, but it also has enough space to house the vehicles of your visitors inside the plot. A walk to the garden and we will find ourselves in the pool and barbecue area surrounded by a beautiful garden and a covered terrace connected to the living room of the house. The house has a fully equipped and independent kitchen, a spacious and bright living room with a fireplace and an adjoining room separated by an arch. In addition, the house offers 3 very bright rooms and a nice dressing room inside the main room. Its a must see, you will love it !!