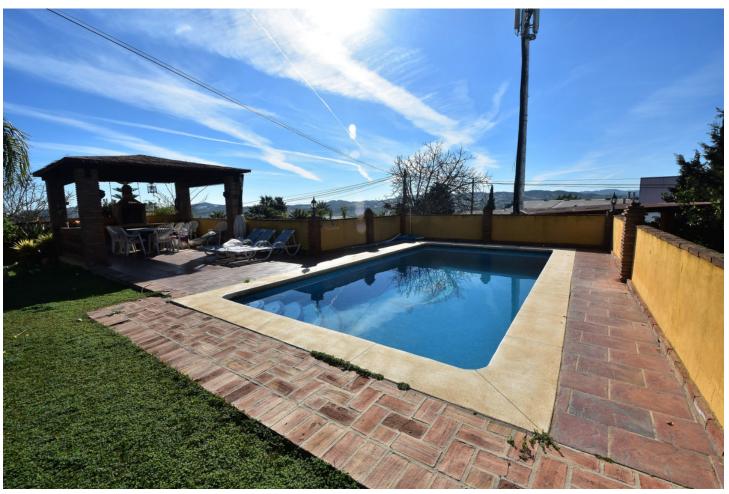

1250 m2

Beautiful Rustic Estate located a short walk from the center of Las Lagunas, where you will have restaurants, ice cream parlors, parks, schools, municipal theater, sports activities center, transport, shops ..... A perfect place for the whole family, it is also The farm has a large piece of land with a lot of privacy, a spacious house and a construction with two large spaces intended for now as a storage room but with the possibility of locating a guest house, games room.. At its entrance it will have a place for several cars covered with a pergola, but it also has enough space to house the vehicles of your visitors inside the plot. A walk to the garden and we will find ourselves in the pool and barbecue area surrounded by a beautiful garden and a covered terrace connected to the living room of the house. The house has a fully equipped and independent kitchen, a spacious and bright living room with a fireplace and an adjoining room separated by an arch. In addition, the house offers 3 very bright rooms and a nice dressing room inside the main room. Its a must see, you will love it !!