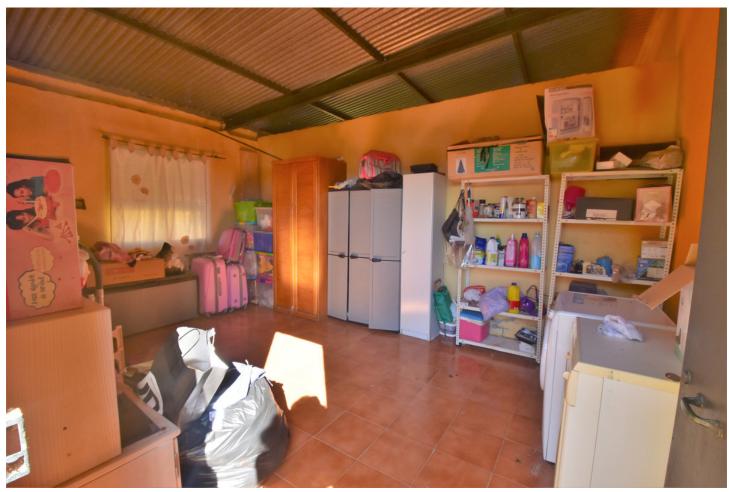

1250 m2

Beautiful Rustic Estate located a short walk from the center of Las Lagunas, where you will have restaurants, ice cream parlors, parks, schools, municipal theater, sports activities center, transport, shops ..... A perfect place for the whole family, it is also The farm has a large piece of land with a lot of privacy, a spacious house and a construction with two large spaces intended for now as a storage room but with the possibility of locating a guest house, games room.. At its entrance it will have a place for several cars covered with a pergola, but it also has enough space to house the vehicles of your visitors inside the plot. A walk to the garden and we will find ourselves in the pool and barbecue area surrounded by a beautiful garden and a covered terrace connected to the living room of the house. The house has a fully equipped and independent kitchen, a spacious and bright living room with a fireplace and an adjoining room separated by an arch. In addition, the house offers 3 very bright rooms and a nice dressing room inside the main room. Its a must see, you will love it !!