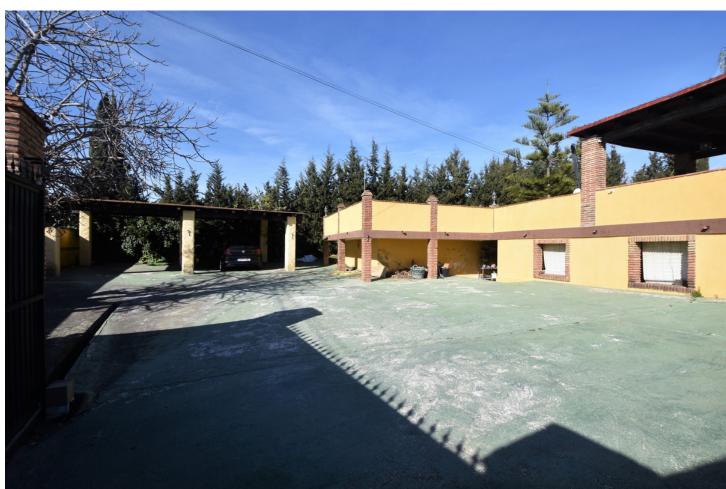

1250 m2

Beautiful Rustic Estate located a short walk from the center of Las Lagunas, where you will have restaurants, ice cream parlors, parks, schools, municipal theater, sports activities center, transport, shops ..... A perfect place for the whole family, it is also The farm has a large piece of land with a lot of privacy, a spacious house and a construction with two large spaces intended for now as a storage room but with the possibility of locating a guest house, games room.. At its entrance it will have a place for several cars covered with a pergola, but it also has enough space to house the vehicles of your visitors inside the plot. A walk to the garden and we will find ourselves in the pool and barbecue area surrounded by a beautiful garden and a covered terrace connected to the living room of the house. The house has a fully equipped and independent kitchen, a spacious and bright living room with a fireplace and an adjoining room separated by an arch. In addition, the house offers 3 very bright rooms and a nice dressing room inside the main room. Its a must see, you will love it !!

| Setting Commercial Area Close To Shops Close To Schools | Orientation South West West                                                                                                                                                                     | Condition Excellent                   | <b>Pool</b> Private                             |
|---------------------------------------------------------|-------------------------------------------------------------------------------------------------------------------------------------------------------------------------------------------------|---------------------------------------|-------------------------------------------------|
| Climate Control Fireplace                               | Features Covered Terrace Fitted Wardrobes Near Transport Private Terrace Satellite TV WiFi Games Room Storage Room Access for people with reduced mobility Barbeque Double Glazing Courtesy Bus | Furniture Optional                    | Kitchen Fully Fitted                            |
| Garden Private                                          | Security Gated Complex Entry Phone                                                                                                                                                              | Parking Covered More Than One Private | Utilities Electricity Drinkable Water Telephone |