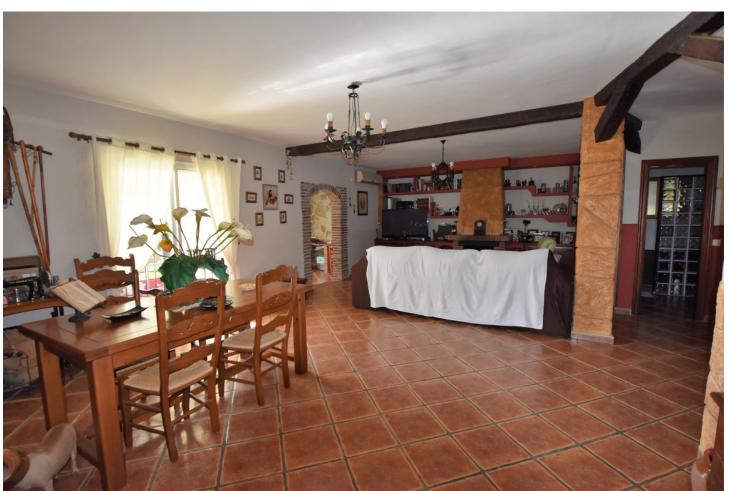

1250 m2

Beautiful Rustic Estate located a short walk from the center of Las Lagunas, where you will have restaurants, ice cream parlors, parks, schools, municipal theater, sports activities center, transport, shops ..... A perfect place for the whole family, it is also The farm has a large piece of land with a lot of privacy, a spacious house and a construction with two large spaces intended for now as a storage room but with the possibility of locating a guest house, games room.. At its entrance it will have a place for several cars covered with a pergola, but it also has enough space to house the vehicles of your visitors inside the plot. A walk to the garden and we will find ourselves in the pool and barbecue area surrounded by a beautiful garden and a covered terrace connected to the living room of the house. The house has a fully equipped and independent kitchen, a spacious and bright living room with a fireplace and an adjoining room separated by an arch. In addition, the house offers 3 very bright rooms and a nice dressing room inside the main room. Its a must see, you will love it !!