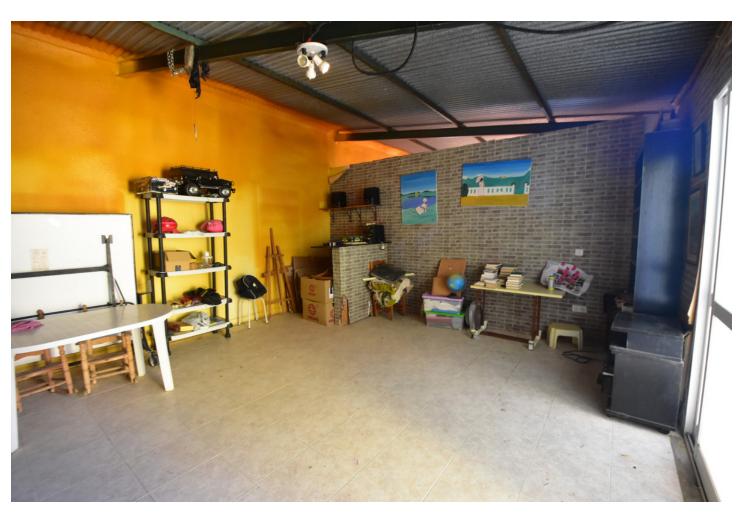

1250 m2

Beautiful Rustic Estate located a short walk from the center of Las Lagunas, where you will have restaurants, ice cream parlors, parks, schools, municipal theater, sports activities center, transport, shops ..... A perfect place for the whole family, it is also The farm has a large piece of land with a lot of privacy, a spacious house and a construction with two large spaces intended for now as a storage room but with the possibility of locating a guest house, games room.. At its entrance it will have a place for several cars covered with a pergola, but it also has enough space to house the vehicles of your visitors inside the plot. A walk to the garden and we will find ourselves in the pool and barbecue area surrounded by a beautiful garden and a covered terrace connected to the living room of the house. The house has a fully equipped and independent kitchen, a spacious and bright living room with a fireplace and an adjoining room separated by an arch. In addition, the house offers 3 very bright rooms and a nice dressing room inside the main room. Its a must see, you will love it !!