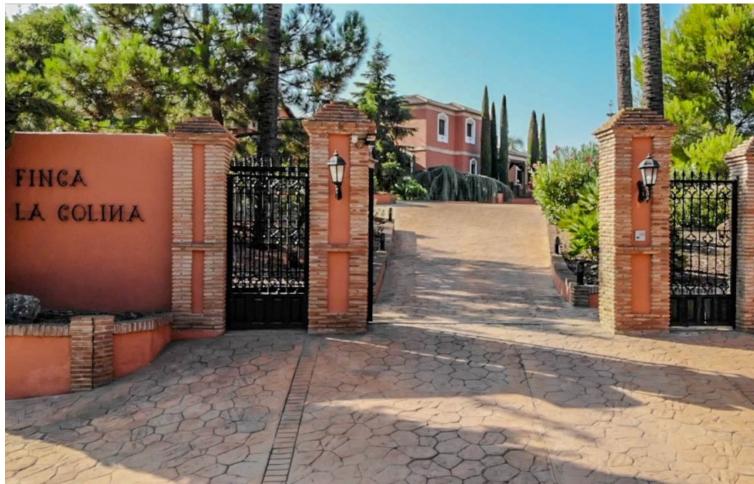

Exceptional Finca with guest apartment and stables located in Coin. Main house is distributed as follow: Entrance hall, guest toilet, separate fully equipped kitchen, dining room with fireplace, Andalusian patio, 3 bedrooms with on suite bathrooms. First floor: Master bedroom with on suite bathroom with dressing area and access to the solarium. Basement: Laundry room, double bedroom, bathroom, 3 extra rooms, garage for up to 2 cars, storage room. Guest apartments: Living room, bedroom, bathroom and utility room. Stables: 5 boxes of 13m2 each . The equestrian track has underground irrigation. Exterior: Lovely gardens with automatic irrigation , pool of 51m2 , BBQ area. The property is in excellent condition with features such as: double glazed windows throughout, AC hot/cold, private garage, under floor heating throughout the house, alarm system, 2 private wells, boilers for hot water, good internet and very good access to the property. Year of construction: 2005