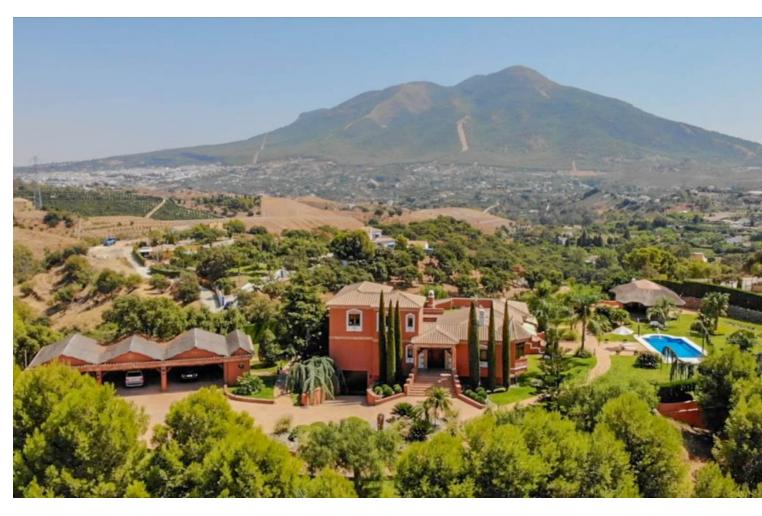

## Sales - House - Coín 2.400.000€

www.mibgroup.es +34 662 58 96 58 info@mibgroup.es

Ref.-ID: MIBGR3830236 Coín House

IBI: 3,000 EUR / year

8

12

1263 m2

13640 m2

Exceptional Finca with guest apartment and stables located in Coin. Main house is distributed as follow: Entrance hall, guest toilet, separate fully equipped kitchen, dining room with fireplace, Andalusian patio, 3 bedrooms with on suite bathrooms. First floor: Master bedroom with on suite bathroom with dressing area and access to the solarium. Basement: Laundry room, double bedroom, bathroom, 3 extra rooms, garage for up to 2 cars, storage room. Guest apartments: Living room, bedroom, bathroom and utility room. Stables: 5 boxes of 13m2 each . The equestrian track has underground irrigation. Exterior: Lovely gardens with automatic irrigation , pool of 51m2 , BBQ area. The property is in excellent condition with features such as: double glazed windows throughout, AC hot/cold, private garage, under floor heating throughout the house, alarm system, 2 private wells, boilers for hot water, good internet and very good access to the property. Year of construction: 2005