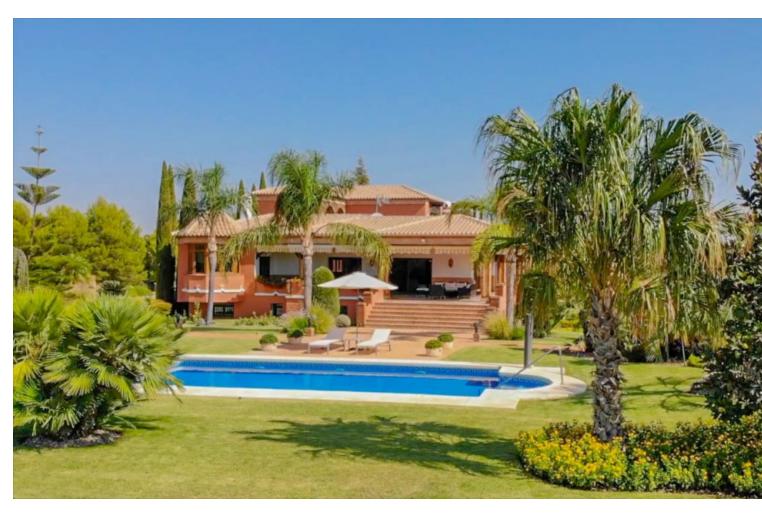

Exceptional Finca with guest apartment and stables located in Coin. Main house is distributed as follow: Entrance hall, guest toilet, separate fully equipped kitchen, dining room with fireplace, Andalusian patio, 3 bedrooms with on suite bathrooms. First floor: Master bedroom with on suite bathroom with dressing area and access to the solarium. Basement: Laundry room, double bedroom, bathroom, 3 extra rooms, garage for up to 2 cars, storage room. Guest apartments: Living room, bedroom, bathroom and utility room. Stables: 5 boxes of 13m2 each . The equestrian track has underground irrigation. Exterior: Lovely gardens with automatic irrigation , pool of 51m2 , BBQ area. The property is in excellent condition with features such as: double glazed windows throughout, AC hot/cold, private garage, under floor heating throughout the house, alarm system, 2 private wells, boilers for hot water, good internet and very good access to the property. Year of construction: 2005

## Setting Condition Pool **Climate Control** Excellent Air Conditioning Country Private Fireplace Close To Shops **✓** Good Close To Town Close To Schools Views **Features** Kitchen Security Mountain Covered Terrace Fully Fitted Electric Blinds Entry Phone Country Near Transport Panoramic Alarm System Private Terrace 24 Hour Security Garden Storage Room **✓** Urban Utility Room **Ensuite Bathroom** Marble Flooring Barbeque Double Glazing Stables **Parking Utilities** Electricity Garage More Than One Telephone