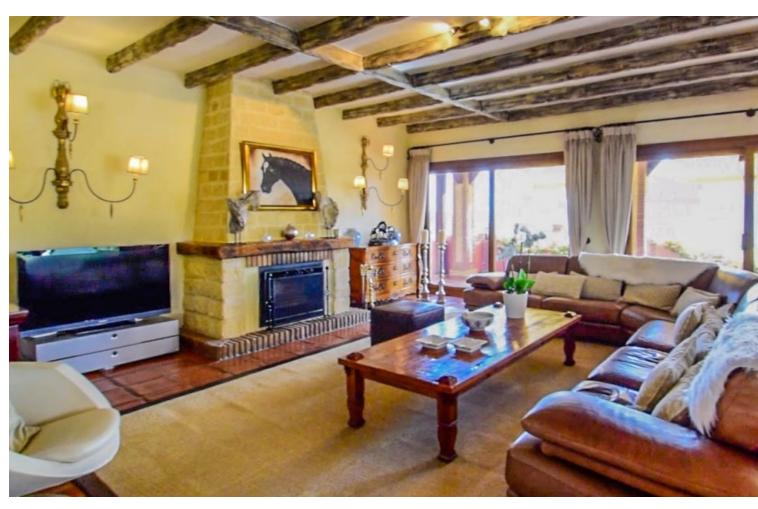

Exceptional Finca with guest apartment and stables located in Coin. Main house is distributed as follow: Entrance hall, guest toilet, separate fully equipped kitchen, dining room with fireplace, Andalusian patio, 3 bedrooms with on suite bathrooms. First floor: Master bedroom with on suite bathroom with dressing area and access to the solarium. Basement: Laundry room, double bedroom, bathroom, 3 extra rooms, garage for up to 2 cars, storage room. Guest apartments: Living room, bedroom, bathroom and utility room. Stables: 5 boxes of 13m2 each . The equestrian track has underground irrigation. Exterior: Lovely gardens with automatic irrigation , pool of 51m2 , BBQ area. The property is in excellent condition with features such as: double glazed windows throughout, AC hot/cold, private garage, under floor heating throughout the house, alarm system, 2 private wells, boilers for hot water, good internet and very good access to the property. Year of construction: 2005