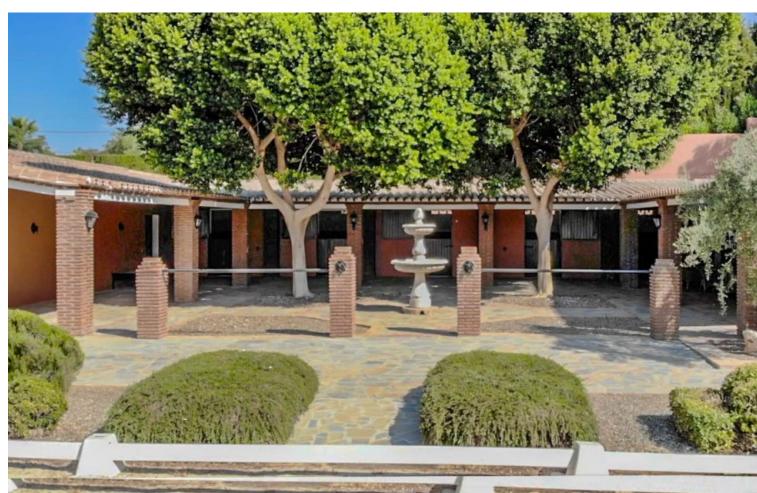

Exceptional Finca with guest apartment and stables located in Coin. Main house is distributed as follow: Entrance hall, guest toilet, separate fully equipped kitchen, dining room with fireplace, Andalusian patio, 3 bedrooms with on suite bathrooms. First floor: Master bedroom with on suite bathroom with dressing area and access to the solarium. Basement: Laundry room, double bedroom, bathroom, 3 extra rooms, garage for up to 2 cars, storage room. Guest apartments: Living room, bedroom, bathroom and utility room. Stables: 5 boxes of 13m2 each . The equestrian track has underground irrigation. Exterior: Lovely gardens with automatic irrigation , pool of 51m2 , BBQ area. The property is in excellent condition with features such as: double glazed windows throughout, AC hot/cold, private garage, under floor heating throughout the house, alarm system, 2 private wells, boilers for hot water, good internet and very good access to the property. Year of construction: 2005