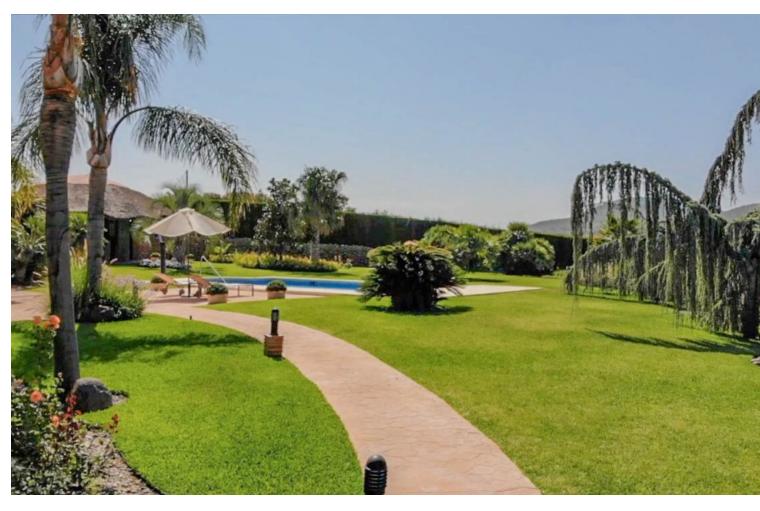

Exceptional Finca with guest apartment and stables located in Coin. Main house is distributed as follow: Entrance hall, guest toilet, separate fully equipped kitchen, dining room with fireplace, Andalusian patio, 3 bedrooms with on suite bathrooms. First floor: Master bedroom with on suite bathroom with dressing area and access to the solarium. Basement: Laundry room, double bedroom, bathroom, 3 extra rooms, garage for up to 2 cars, storage room. Guest apartments: Living room, bedroom, bathroom and utility room. Stables: 5 boxes of 13m2 each . The equestrian track has underground irrigation. Exterior: Lovely gardens with automatic irrigation , pool of 51m2 , BBQ area. The property is in excellent condition with features such as: double glazed windows throughout, AC hot/cold, private garage, under floor heating throughout the house, alarm system, 2 private wells, boilers for hot water, good internet and very good access to the property. Year of construction: 2005

## Setting Condition Pool **Climate Control** Excellent Air Conditioning Country Private Fireplace Close To Shops **✓** Good Close To Town Close To Schools Views **Features** Kitchen Security Mountain Covered Terrace Fully Fitted Electric Blinds Entry Phone Country Near Transport Panoramic Alarm System Private Terrace 24 Hour Security Garden Storage Room **✓** Urban Utility Room **Ensuite Bathroom** Marble Flooring Barbeque Double Glazing Stables **Parking Utilities** Electricity Garage More Than One Telephone