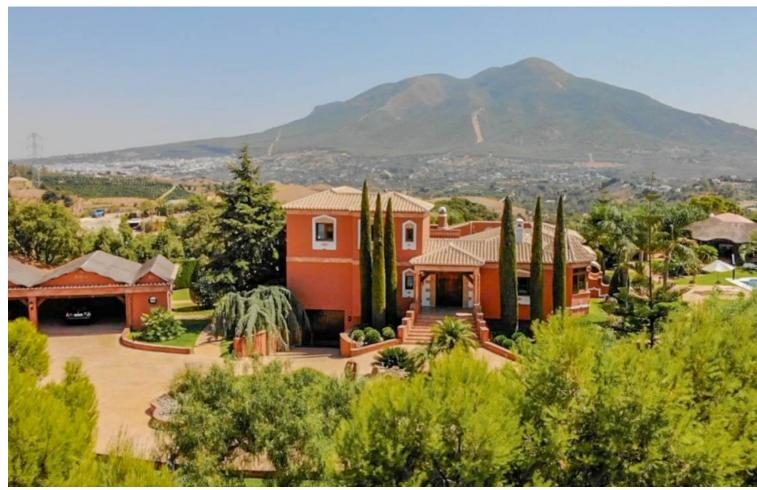

Exceptional Finca with guest apartment and stables located in Coin. Main house is distributed as follow: Entrance hall, guest toilet, separate fully equipped kitchen, dining room with fireplace, Andalusian patio, 3 bedrooms with on suite bathrooms. First floor: Master bedroom with on suite bathroom with dressing area and access to the solarium. Basement: Laundry room, double bedroom, bathroom, 3 extra rooms, garage for up to 2 cars, storage room. Guest apartments: Living room, bedroom, bathroom and utility room. Stables: 5 boxes of 13m2 each . The equestrian track has underground irrigation. Exterior: Lovely gardens with automatic irrigation , pool of 51m2 , BBQ area. The property is in excellent condition with features such as: double glazed windows throughout, AC hot/cold, private garage, under floor heating throughout the house, alarm system, 2 private wells, boilers for hot water, good internet and very good access to the property. Year of construction: 2005