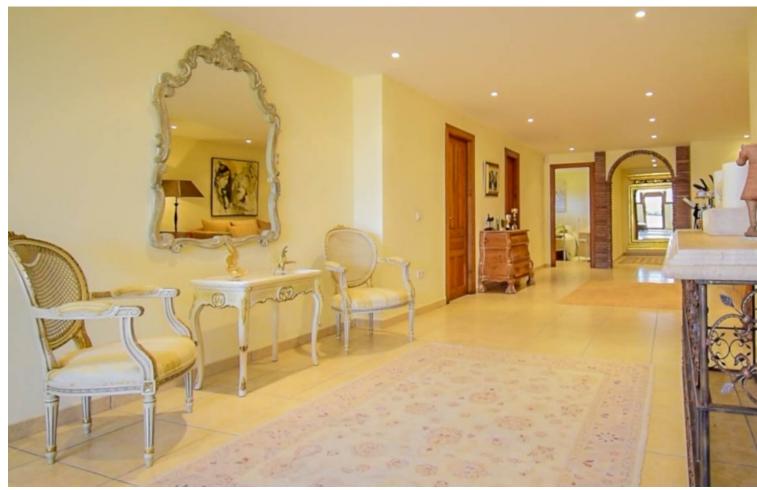

Exceptional Finca with guest apartment and stables located in Coin. Main house is distributed as follow: Entrance hall, guest toilet, separate fully equipped kitchen, dining room with fireplace, Andalusian patio, 3 bedrooms with on suite bathrooms. First floor: Master bedroom with on suite bathroom with dressing area and access to the solarium. Basement: Laundry room, double bedroom, bathroom, 3 extra rooms, garage for up to 2 cars, storage room. Guest apartments: Living room, bedroom, bathroom and utility room. Stables: 5 boxes of 13m2 each . The equestrian track has underground irrigation. Exterior: Lovely gardens with automatic irrigation , pool of 51m2 , BBQ area. The property is in excellent condition with features such as: double glazed windows throughout, AC hot/cold, private garage, under floor heating throughout the house, alarm system, 2 private wells, boilers for hot water, good internet and very good access to the property. Year of construction: 2005