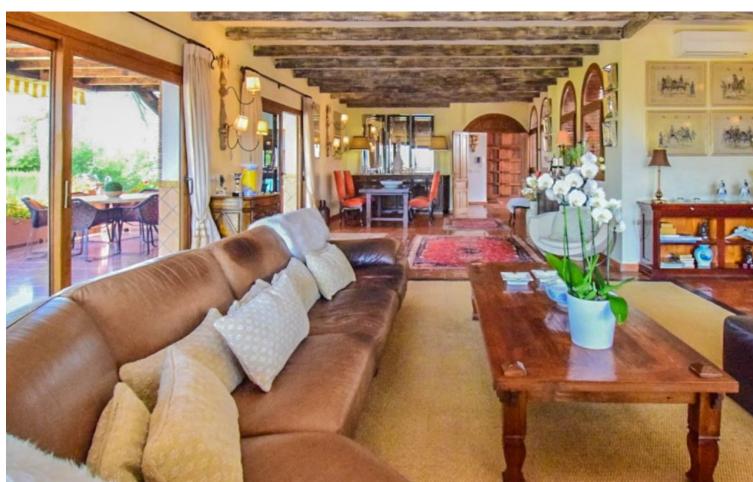

Exceptional Finca with guest apartment and stables located in Coin. Main house is distributed as follow: Entrance hall, guest toilet, separate fully equipped kitchen, dining room with fireplace, Andalusian patio, 3 bedrooms with on suite bathrooms. First floor: Master bedroom with on suite bathroom with dressing area and access to the solarium. Basement: Laundry room, double bedroom, bathroom, 3 extra rooms, garage for up to 2 cars, storage room. Guest apartments: Living room, bedroom, bathroom and utility room. Stables: 5 boxes of 13m2 each . The equestrian track has underground irrigation. Exterior: Lovely gardens with automatic irrigation , pool of 51m2 , BBQ area. The property is in excellent condition with features such as: double glazed windows throughout, AC hot/cold, private garage, under floor heating throughout the house, alarm system, 2 private wells, boilers for hot water, good internet and very good access to the property. Year of construction: 2005