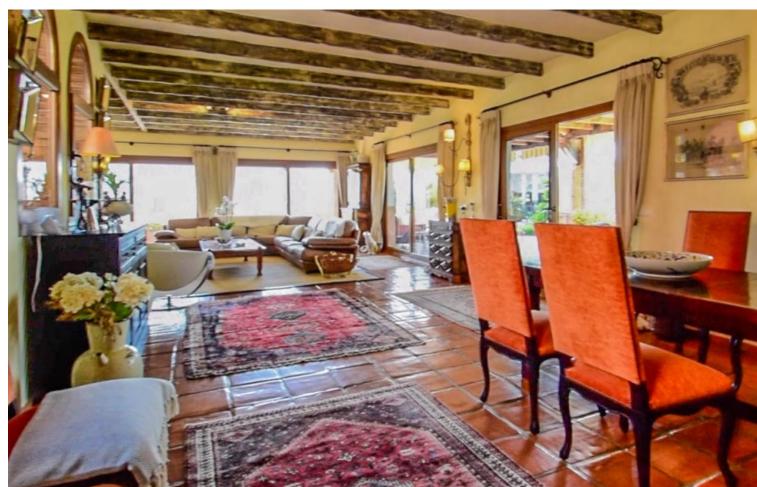

Exceptional Finca with guest apartment and stables located in Coin. Main house is distributed as follow: Entrance hall, guest toilet, separate fully equipped kitchen, dining room with fireplace, Andalusian patio, 3 bedrooms with on suite bathrooms. First floor: Master bedroom with on suite bathroom with dressing area and access to the solarium. Basement: Laundry room, double bedroom, bathroom, 3 extra rooms, garage for up to 2 cars, storage room. Guest apartments: Living room, bedroom, bathroom and utility room. Stables: 5 boxes of 13m2 each . The equestrian track has underground irrigation. Exterior: Lovely gardens with automatic irrigation , pool of 51m2 , BBQ area. The property is in excellent condition with features such as: double glazed windows throughout, AC hot/cold, private garage, under floor heating throughout the house, alarm system, 2 private wells, boilers for hot water, good internet and very good access to the property. Year of construction: 2005