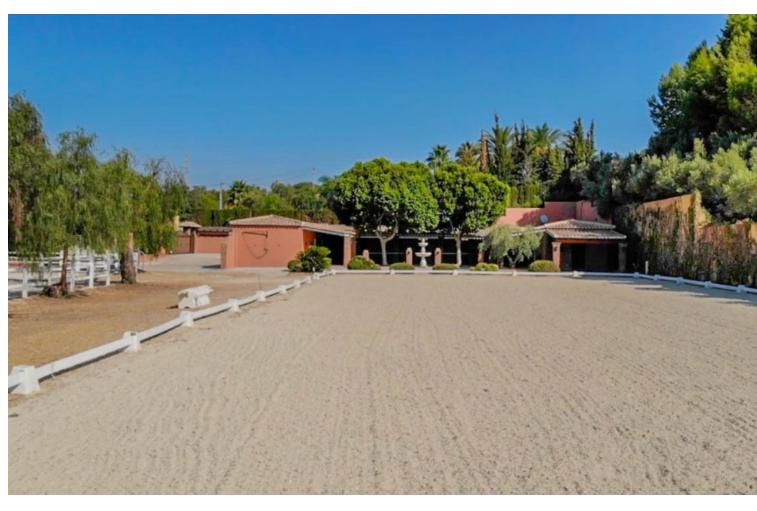

Exceptional Finca with guest apartment and stables located in Coin. Main house is distributed as follow: Entrance hall, guest toilet, separate fully equipped kitchen, dining room with fireplace, Andalusian patio, 3 bedrooms with on suite bathrooms. First floor: Master bedroom with on suite bathroom with dressing area and access to the solarium. Basement: Laundry room, double bedroom, bathroom, 3 extra rooms, garage for up to 2 cars, storage room. Guest apartments: Living room, bedroom, bathroom and utility room. Stables: 5 boxes of 13m2 each . The equestrian track has underground irrigation. Exterior: Lovely gardens with automatic irrigation , pool of 51m2 , BBQ area. The property is in excellent condition with features such as: double glazed windows throughout, AC hot/cold, private garage, under floor heating throughout the house, alarm system, 2 private wells, boilers for hot water, good internet and very good access to the property. Year of construction: 2005