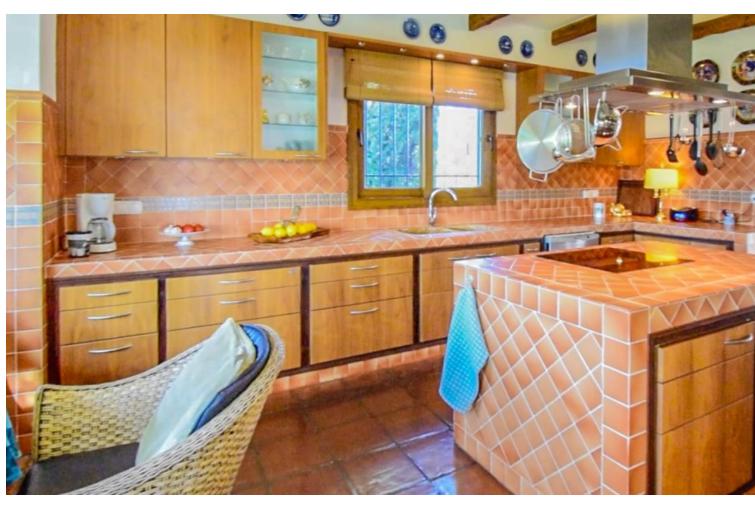

Exceptional Finca with guest apartment and stables located in Coin. Main house is distributed as follow: Entrance hall, guest toilet, separate fully equipped kitchen, dining room with fireplace, Andalusian patio, 3 bedrooms with on suite bathrooms. First floor: Master bedroom with on suite bathroom with dressing area and access to the solarium. Basement: Laundry room, double bedroom, bathroom, 3 extra rooms, garage for up to 2 cars, storage room. Guest apartments: Living room, bedroom, bathroom and utility room. Stables: 5 boxes of 13m2 each . The equestrian track has underground irrigation. Exterior: Lovely gardens with automatic irrigation , pool of 51m2 , BBQ area. The property is in excellent condition with features such as: double glazed windows throughout, AC hot/cold, private garage, under floor heating throughout the house, alarm system, 2 private wells, boilers for hot water, good internet and very good access to the property. Year of construction: 2005