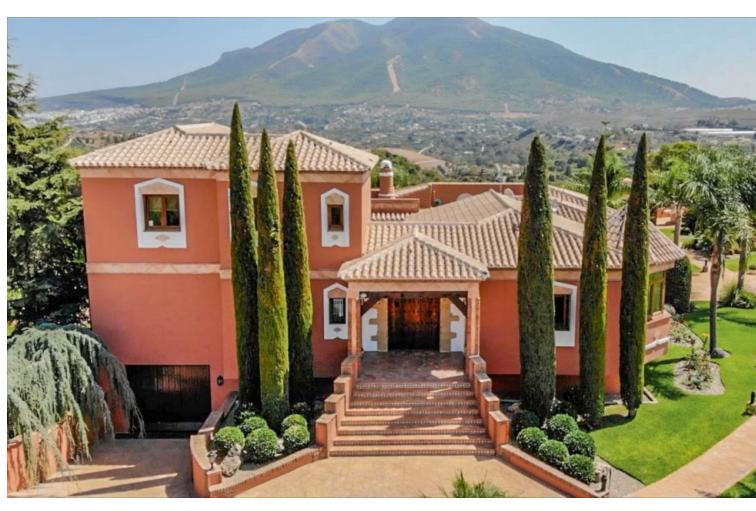

Exceptional Finca with guest apartment and stables located in Coin. Main house is distributed as follow: Entrance hall, guest toilet, separate fully equipped kitchen, dining room with fireplace, Andalusian patio, 3 bedrooms with on suite bathrooms. First floor: Master bedroom with on suite bathroom with dressing area and access to the solarium. Basement: Laundry room, double bedroom, bathroom, 3 extra rooms, garage for up to 2 cars, storage room. Guest apartments: Living room, bedroom, bathroom and utility room. Stables: 5 boxes of 13m2 each . The equestrian track has underground irrigation. Exterior: Lovely gardens with automatic irrigation , pool of 51m2 , BBQ area. The property is in excellent condition with features such as: double glazed windows throughout, AC hot/cold, private garage, under floor heating throughout the house, alarm system, 2 private wells, boilers for hot water, good internet and very good access to the property. Year of construction: 2005