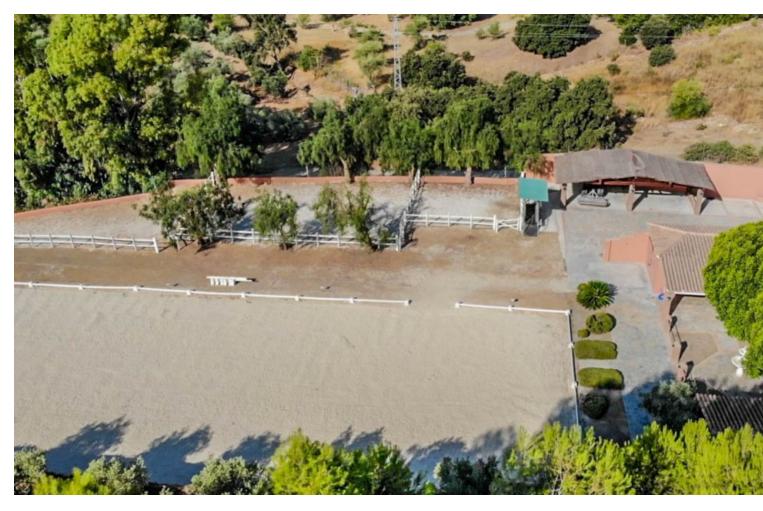

Exceptional Finca with guest apartment and stables located in Coin. Main house is distributed as follow: Entrance hall, guest toilet, separate fully equipped kitchen, dining room with fireplace, Andalusian patio, 3 bedrooms with on suite bathrooms. First floor: Master bedroom with on suite bathroom with dressing area and access to the solarium. Basement: Laundry room, double bedroom, bathroom, 3 extra rooms, garage for up to 2 cars, storage room. Guest apartments: Living room, bedroom, bathroom and utility room. Stables: 5 boxes of 13m2 each . The equestrian track has underground irrigation. Exterior: Lovely gardens with automatic irrigation , pool of 51m2 , BBQ area. The property is in excellent condition with features such as: double glazed windows throughout, AC hot/cold, private garage, under floor heating throughout the house, alarm system, 2 private wells, boilers for hot water, good internet and very good access to the property. Year of construction: 2005