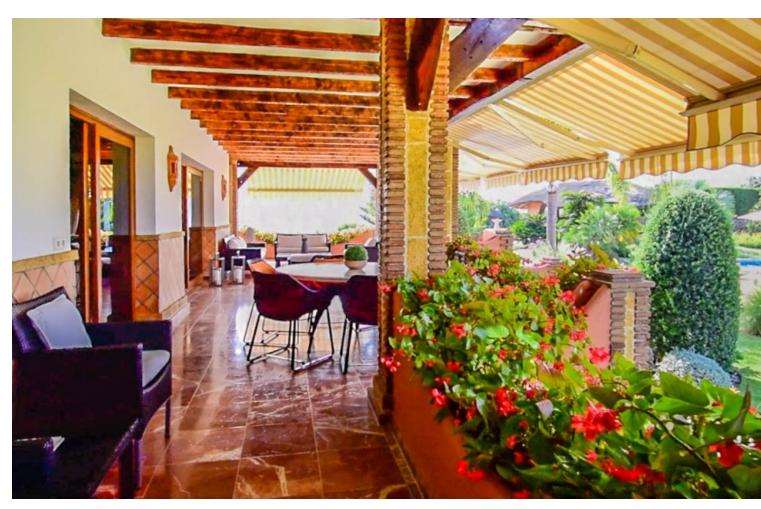

Exceptional Finca with guest apartment and stables located in Coin. Main house is distributed as follow: Entrance hall, guest toilet, separate fully equipped kitchen, dining room with fireplace, Andalusian patio, 3 bedrooms with on suite bathrooms. First floor: Master bedroom with on suite bathroom with dressing area and access to the solarium. Basement: Laundry room, double bedroom, bathroom, 3 extra rooms, garage for up to 2 cars, storage room. Guest apartments: Living room, bedroom, bathroom and utility room. Stables: 5 boxes of 13m2 each . The equestrian track has underground irrigation. Exterior: Lovely gardens with automatic irrigation , pool of 51m2 , BBQ area. The property is in excellent condition with features such as: double glazed windows throughout, AC hot/cold, private garage, under floor heating throughout the house, alarm system, 2 private wells, boilers for hot water, good internet and very good access to the property. Year of construction: 2005

## Setting Condition Pool **Climate Control** Excellent Air Conditioning Country Private Fireplace Close To Shops **✓** Good Close To Town Close To Schools Views **Features** Kitchen Security Mountain Covered Terrace Fully Fitted Electric Blinds Entry Phone Country Near Transport Panoramic Alarm System Private Terrace 24 Hour Security Garden Storage Room **✓** Urban Utility Room **Ensuite Bathroom** Marble Flooring Barbeque Double Glazing Stables **Parking Utilities** Electricity Garage More Than One Telephone