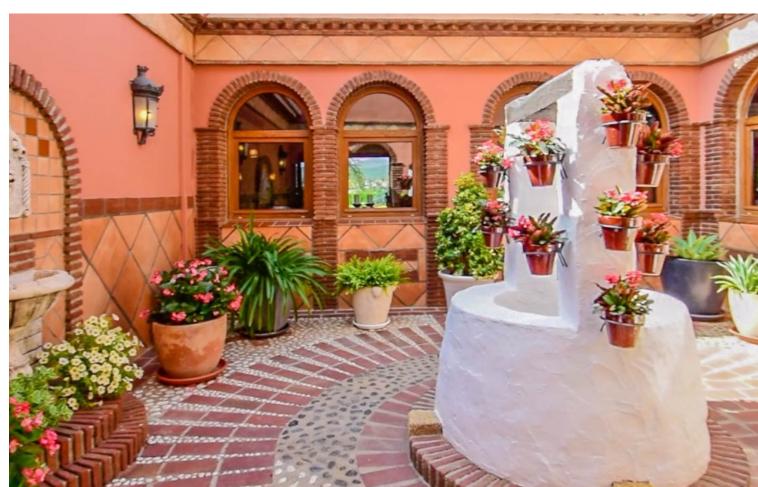

Exceptional Finca with guest apartment and stables located in Coin. Main house is distributed as follow: Entrance hall, guest toilet, separate fully equipped kitchen, dining room with fireplace, Andalusian patio, 3 bedrooms with on suite bathrooms. First floor: Master bedroom with on suite bathroom with dressing area and access to the solarium. Basement: Laundry room, double bedroom, bathroom, 3 extra rooms, garage for up to 2 cars, storage room. Guest apartments: Living room, bedroom, bathroom and utility room. Stables: 5 boxes of 13m2 each . The equestrian track has underground irrigation. Exterior: Lovely gardens with automatic irrigation , pool of 51m2 , BBQ area. The property is in excellent condition with features such as: double glazed windows throughout, AC hot/cold, private garage, under floor heating throughout the house, alarm system, 2 private wells, boilers for hot water, good internet and very good access to the property. Year of construction: 2005