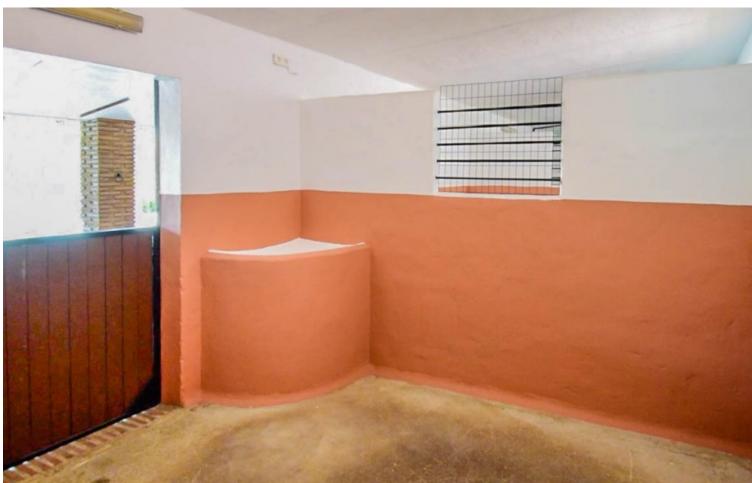

Exceptional Finca with guest apartment and stables located in Coin. Main house is distributed as follow: Entrance hall, guest toilet, separate fully equipped kitchen, dining room with fireplace, Andalusian patio, 3 bedrooms with on suite bathrooms. First floor: Master bedroom with on suite bathroom with dressing area and access to the solarium. Basement: Laundry room, double bedroom, bathroom, 3 extra rooms, garage for up to 2 cars, storage room. Guest apartments: Living room, bedroom, bathroom and utility room. Stables: 5 boxes of 13m2 each . The equestrian track has underground irrigation. Exterior: Lovely gardens with automatic irrigation , pool of 51m2 , BBQ area. The property is in excellent condition with features such as: double glazed windows throughout, AC hot/cold, private garage, under floor heating throughout the house, alarm system, 2 private wells, boilers for hot water, good internet and very good access to the property. Year of construction: 2005