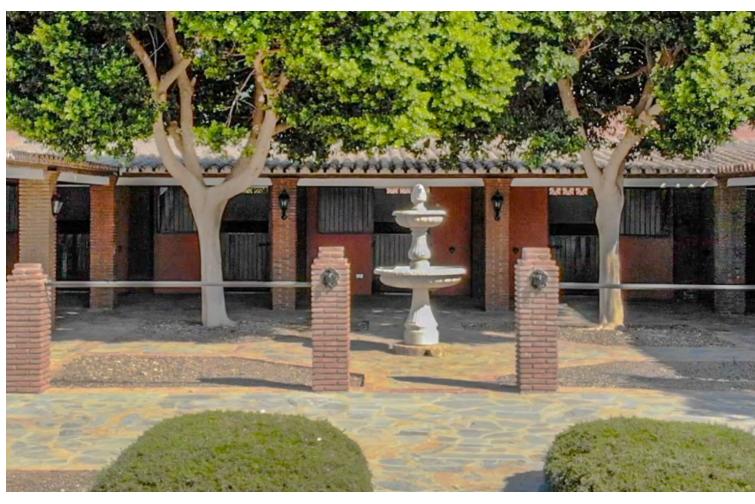

Exceptional Finca with guest apartment and stables located in Coin. Main house is distributed as follow: Entrance hall, guest toilet, separate fully equipped kitchen, dining room with fireplace, Andalusian patio, 3 bedrooms with on suite bathrooms. First floor: Master bedroom with on suite bathroom with dressing area and access to the solarium. Basement: Laundry room, double bedroom, bathroom, 3 extra rooms, garage for up to 2 cars, storage room. Guest apartments: Living room, bedroom, bathroom and utility room. Stables: 5 boxes of 13m2 each . The equestrian track has underground irrigation. Exterior: Lovely gardens with automatic irrigation , pool of 51m2 , BBQ area. The property is in excellent condition with features such as: double glazed windows throughout, AC hot/cold, private garage, under floor heating throughout the house, alarm system, 2 private wells, boilers for hot water, good internet and very good access to the property. Year of construction: 2005