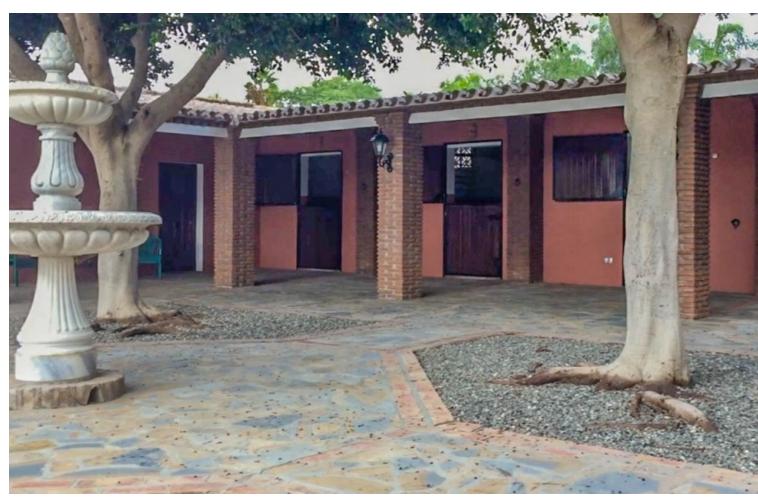

Exceptional Finca with guest apartment and stables located in Coin. Main house is distributed as follow: Entrance hall, guest toilet, separate fully equipped kitchen, dining room with fireplace, Andalusian patio, 3 bedrooms with on suite bathrooms. First floor: Master bedroom with on suite bathroom with dressing area and access to the solarium. Basement: Laundry room, double bedroom, bathroom, 3 extra rooms, garage for up to 2 cars, storage room. Guest apartments: Living room, bedroom, bathroom and utility room. Stables: 5 boxes of 13m2 each . The equestrian track has underground irrigation. Exterior: Lovely gardens with automatic irrigation , pool of 51m2 , BBQ area. The property is in excellent condition with features such as: double glazed windows throughout, AC hot/cold, private garage, under floor heating throughout the house, alarm system, 2 private wells, boilers for hot water, good internet and very good access to the property. Year of construction: 2005