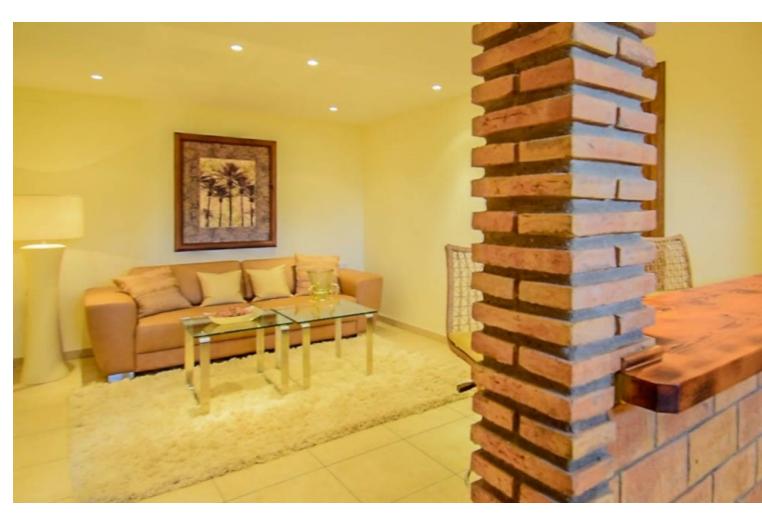

Exceptional Finca with guest apartment and stables located in Coin. Main house is distributed as follow: Entrance hall, guest toilet, separate fully equipped kitchen, dining room with fireplace, Andalusian patio, 3 bedrooms with on suite bathrooms. First floor: Master bedroom with on suite bathroom with dressing area and access to the solarium. Basement: Laundry room, double bedroom, bathroom, 3 extra rooms, garage for up to 2 cars, storage room. Guest apartments: Living room, bedroom, bathroom and utility room. Stables: 5 boxes of 13m2 each . The equestrian track has underground irrigation. Exterior: Lovely gardens with automatic irrigation , pool of 51m2 , BBQ area. The property is in excellent condition with features such as: double glazed windows throughout, AC hot/cold, private garage, under floor heating throughout the house, alarm system, 2 private wells, boilers for hot water, good internet and very good access to the property. Year of construction: 2005