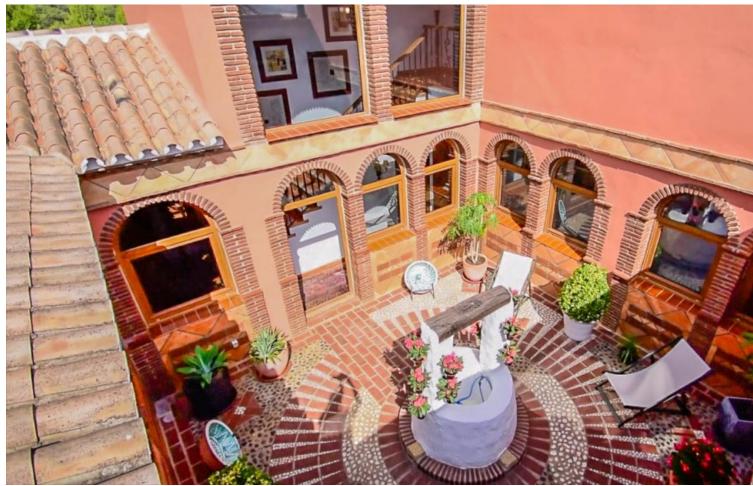

Exceptional Finca with guest apartment and stables located in Coin. Main house is distributed as follow: Entrance hall, guest toilet, separate fully equipped kitchen, dining room with fireplace, Andalusian patio, 3 bedrooms with on suite bathrooms. First floor: Master bedroom with on suite bathroom with dressing area and access to the solarium. Basement: Laundry room, double bedroom, bathroom, 3 extra rooms, garage for up to 2 cars, storage room. Guest apartments: Living room, bedroom, bathroom and utility room. Stables: 5 boxes of 13m2 each . The equestrian track has underground irrigation. Exterior: Lovely gardens with automatic irrigation , pool of 51m2 , BBQ area. The property is in excellent condition with features such as: double glazed windows throughout, AC hot/cold, private garage, under floor heating throughout the house, alarm system, 2 private wells, boilers for hot water, good internet and very good access to the property. Year of construction: 2005