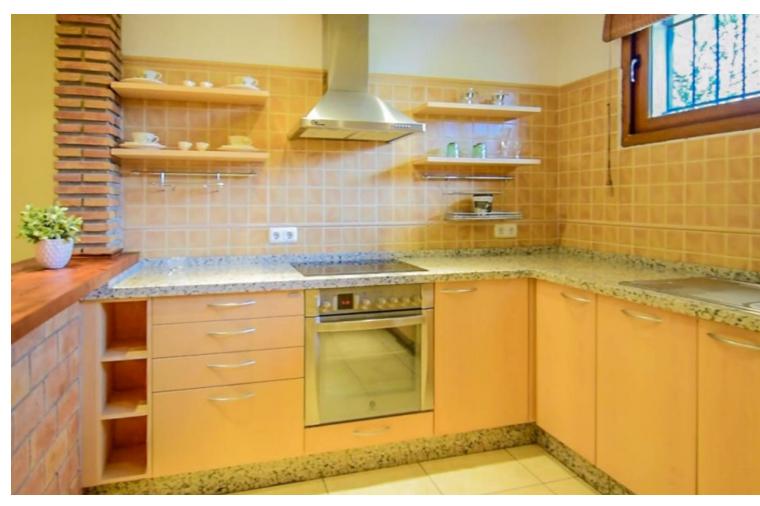

Exceptional Finca with guest apartment and stables located in Coin. Main house is distributed as follow: Entrance hall, guest toilet, separate fully equipped kitchen, dining room with fireplace, Andalusian patio, 3 bedrooms with on suite bathrooms. First floor: Master bedroom with on suite bathroom with dressing area and access to the solarium. Basement: Laundry room, double bedroom, bathroom, 3 extra rooms, garage for up to 2 cars, storage room. Guest apartments: Living room, bedroom, bathroom and utility room. Stables: 5 boxes of 13m2 each . The equestrian track has underground irrigation. Exterior: Lovely gardens with automatic irrigation , pool of 51m2 , BBQ area. The property is in excellent condition with features such as: double glazed windows throughout, AC hot/cold, private garage, under floor heating throughout the house, alarm system, 2 private wells, boilers for hot water, good internet and very good access to the property. Year of construction: 2005