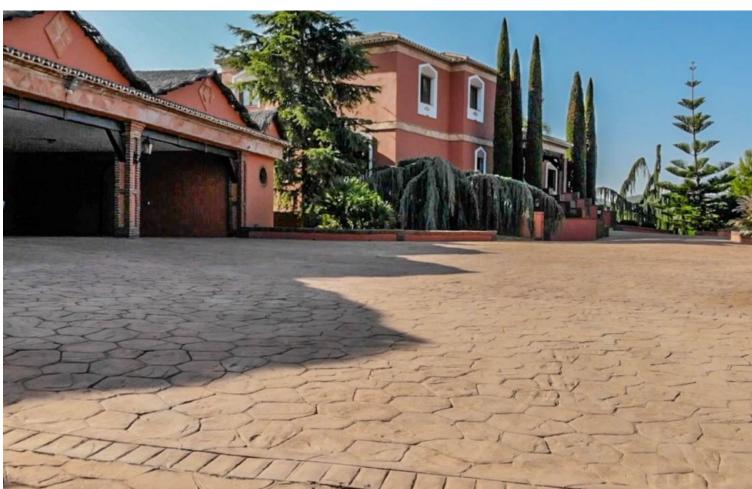

Exceptional Finca with guest apartment and stables located in Coin. Main house is distributed as follow: Entrance hall, guest toilet, separate fully equipped kitchen, dining room with fireplace, Andalusian patio, 3 bedrooms with on suite bathrooms. First floor: Master bedroom with on suite bathroom with dressing area and access to the solarium. Basement: Laundry room, double bedroom, bathroom, 3 extra rooms, garage for up to 2 cars, storage room. Guest apartments: Living room, bedroom, bathroom and utility room. Stables: 5 boxes of 13m2 each . The equestrian track has underground irrigation. Exterior: Lovely gardens with automatic irrigation , pool of 51m2 , BBQ area. The property is in excellent condition with features such as: double glazed windows throughout, AC hot/cold, private garage, under floor heating throughout the house, alarm system, 2 private wells, boilers for hot water, good internet and very good access to the property. Year of construction: 2005