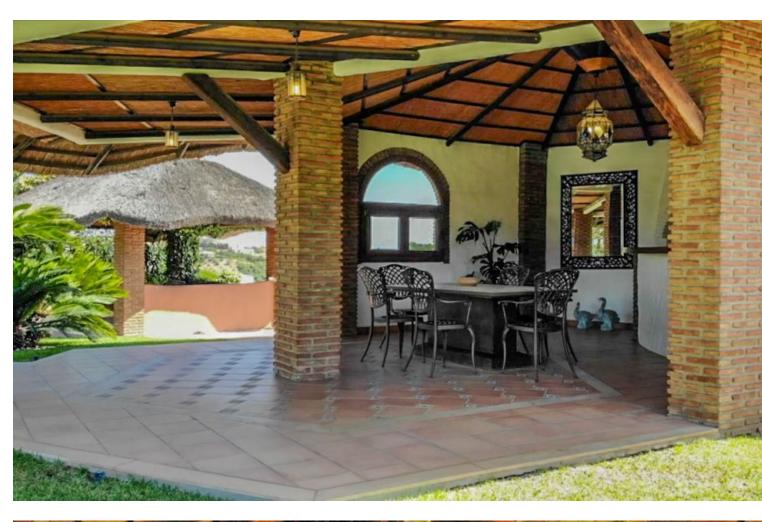

Exceptional Finca with guest apartment and stables located in Coin. Main house is distributed as follow: Entrance hall, guest toilet, separate fully equipped kitchen, dining room with fireplace, Andalusian patio, 3 bedrooms with on suite bathrooms. First floor: Master bedroom with on suite bathroom with dressing area and access to the solarium. Basement: Laundry room, double bedroom, bathroom, 3 extra rooms, garage for up to 2 cars, storage room. Guest apartments: Living room, bedroom, bathroom and utility room. Stables: 5 boxes of 13m2 each . The equestrian track has underground irrigation. Exterior: Lovely gardens with automatic irrigation , pool of 51m2 , BBQ area. The property is in excellent condition with features such as: double glazed windows throughout, AC hot/cold, private garage, under floor heating throughout the house, alarm system, 2 private wells, boilers for hot water, good internet and very good access to the property. Year of construction: 2005