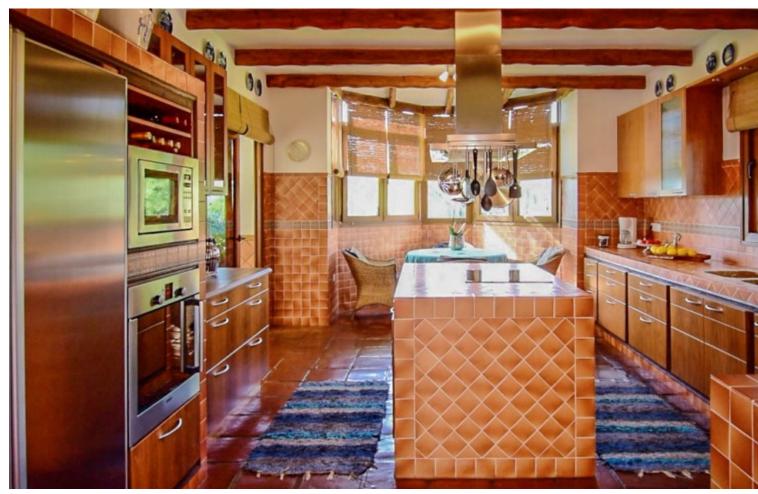

Exceptional Finca with guest apartment and stables located in Coin. Main house is distributed as follow: Entrance hall, guest toilet, separate fully equipped kitchen, dining room with fireplace, Andalusian patio, 3 bedrooms with on suite bathrooms. First floor: Master bedroom with on suite bathroom with dressing area and access to the solarium. Basement: Laundry room, double bedroom, bathroom, 3 extra rooms, garage for up to 2 cars, storage room. Guest apartments: Living room, bedroom, bathroom and utility room. Stables: 5 boxes of 13m2 each . The equestrian track has underground irrigation. Exterior: Lovely gardens with automatic irrigation , pool of 51m2 , BBQ area. The property is in excellent condition with features such as: double glazed windows throughout, AC hot/cold, private garage, under floor heating throughout the house, alarm system, 2 private wells, boilers for hot water, good internet and very good access to the property. Year of construction: 2005