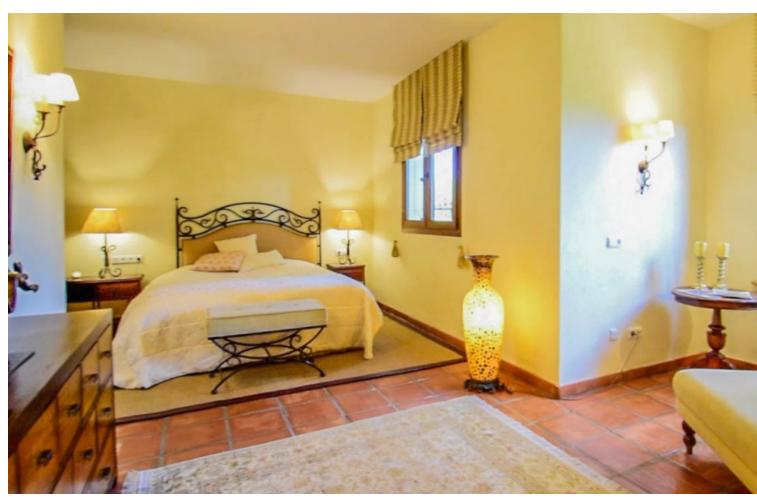

Exceptional Finca with guest apartment and stables located in Coin. Main house is distributed as follow: Entrance hall, guest toilet, separate fully equipped kitchen, dining room with fireplace, Andalusian patio, 3 bedrooms with on suite bathrooms. First floor: Master bedroom with on suite bathroom with dressing area and access to the solarium. Basement: Laundry room, double bedroom, bathroom, 3 extra rooms, garage for up to 2 cars, storage room. Guest apartments: Living room, bedroom, bathroom and utility room. Stables: 5 boxes of 13m2 each . The equestrian track has underground irrigation. Exterior: Lovely gardens with automatic irrigation , pool of 51m2 , BBQ area. The property is in excellent condition with features such as: double glazed windows throughout, AC hot/cold, private garage, under floor heating throughout the house, alarm system, 2 private wells, boilers for hot water, good internet and very good access to the property. Year of construction: 2005