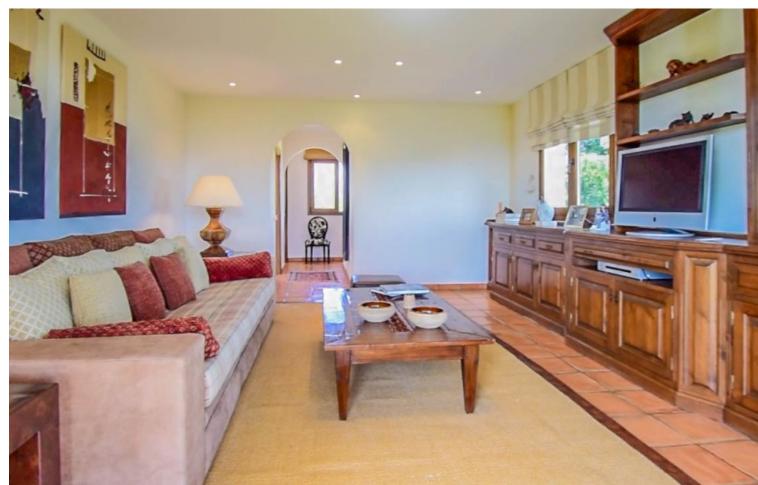

Exceptional Finca with guest apartment and stables located in Coin. Main house is distributed as follow: Entrance hall, guest toilet, separate fully equipped kitchen, dining room with fireplace, Andalusian patio, 3 bedrooms with on suite bathrooms. First floor: Master bedroom with on suite bathroom with dressing area and access to the solarium. Basement: Laundry room, double bedroom, bathroom, 3 extra rooms, garage for up to 2 cars, storage room. Guest apartments: Living room, bedroom, bathroom and utility room. Stables: 5 boxes of 13m2 each . The equestrian track has underground irrigation. Exterior: Lovely gardens with automatic irrigation , pool of 51m2 , BBQ area. The property is in excellent condition with features such as: double glazed windows throughout, AC hot/cold, private garage, under floor heating throughout the house, alarm system, 2 private wells, boilers for hot water, good internet and very good access to the property. Year of construction: 2005