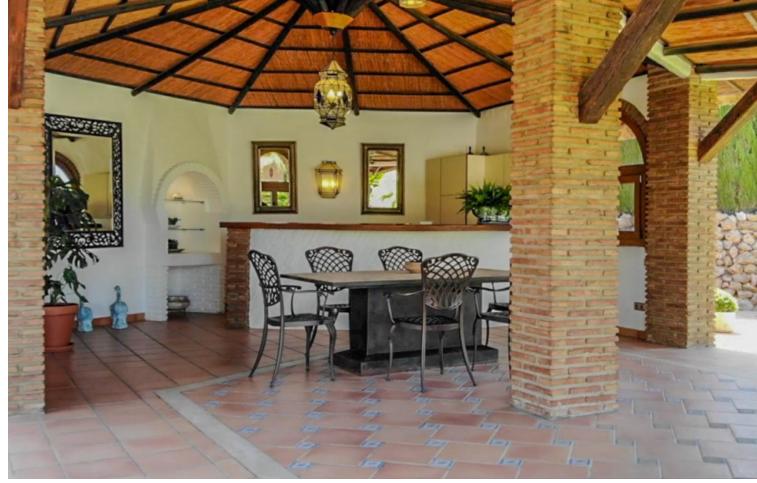

Exceptional Finca with guest apartment and stables located in Coin. Main house is distributed as follow: Entrance hall, guest toilet, separate fully equipped kitchen, dining room with fireplace, Andalusian patio, 3 bedrooms with on suite bathrooms. First floor: Master bedroom with on suite bathroom with dressing area and access to the solarium. Basement: Laundry room, double bedroom, bathroom, 3 extra rooms, garage for up to 2 cars, storage room. Guest apartments: Living room, bedroom, bathroom and utility room. Stables: 5 boxes of 13m2 each . The equestrian track has underground irrigation. Exterior: Lovely gardens with automatic irrigation , pool of 51m2 , BBQ area. The property is in excellent condition with features such as: double glazed windows throughout, AC hot/cold, private garage, under floor heating throughout the house, alarm system, 2 private wells, boilers for hot water, good internet and very good access to the property. Year of construction: 2005