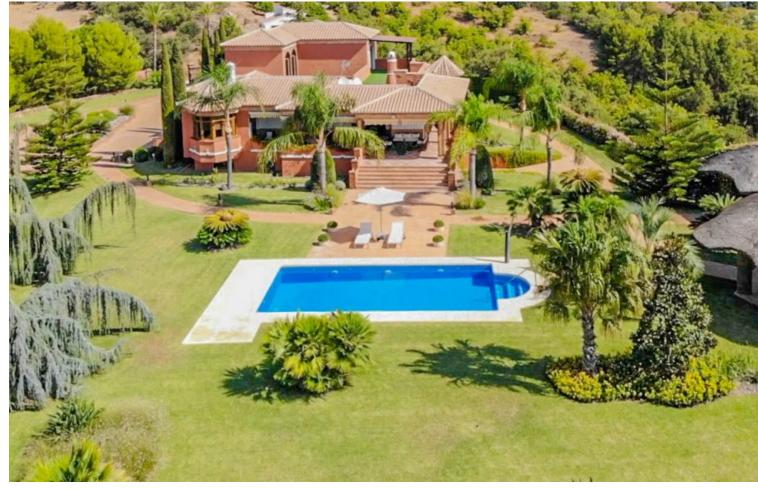

Exceptional Finca with guest apartment and stables located in Coin. Main house is distributed as follow: Entrance hall, guest toilet, separate fully equipped kitchen, dining room with fireplace, Andalusian patio, 3 bedrooms with on suite bathrooms. First floor: Master bedroom with on suite bathroom with dressing area and access to the solarium. Basement: Laundry room, double bedroom, bathroom, 3 extra rooms, garage for up to 2 cars, storage room. Guest apartments: Living room, bedroom, bathroom and utility room. Stables: 5 boxes of 13m2 each . The equestrian track has underground irrigation. Exterior: Lovely gardens with automatic irrigation , pool of 51m2 , BBQ area. The property is in excellent condition with features such as: double glazed windows throughout, AC hot/cold, private garage, under floor heating throughout the house, alarm system, 2 private wells, boilers for hot water, good internet and very good access to the property. Year of construction: 2005

## Setting Condition Pool **Climate Control** Excellent Air Conditioning Country Private Fireplace Close To Shops **✓** Good Close To Town Close To Schools Views **Features** Kitchen Security Mountain Covered Terrace Fully Fitted Electric Blinds Entry Phone Country Near Transport Panoramic Alarm System Private Terrace 24 Hour Security Garden Storage Room **✓** Urban Utility Room **Ensuite Bathroom** Marble Flooring Barbeque Double Glazing Stables **Parking Utilities** Electricity Garage More Than One Telephone