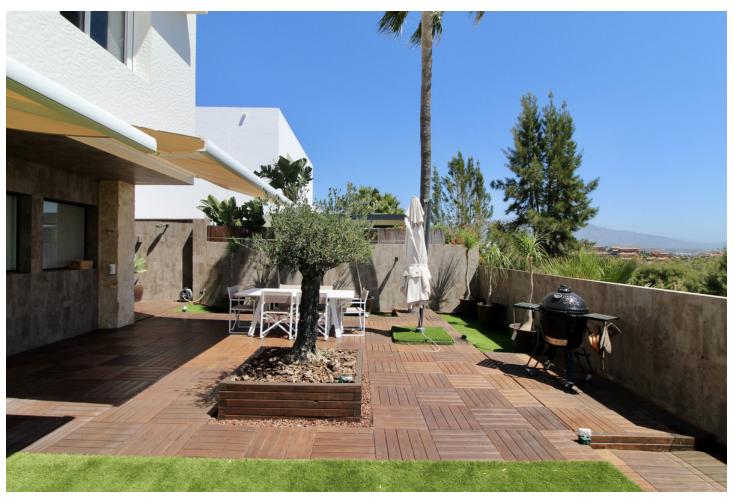

626 m2

Mediterranean style villa on the frontline golf course of Atalaya with fantastic sea views and views to Gibraltar. 626m2 plot at one level, splendid garden, private pool and whirlpool. From the main entrance you get to an elegant living room with fireplace and separate dining room, both with access to the covered terrace. The large modern kitchen has room for a breakfast area. On the first floor is the master bedroom with access to the large terrace from which you have wonderful views. There are two more bedrooms on the same floor. There are hardwood floors on the first floor, the rest is marble floor, underfloor heating. There is a parking for 2 cars and a seperate one bedroom apartment. Villa for sale in Benahavis - Costa del Sol - Andalucia - Spain.

| Setting Frontline Golf                                                 | Orientation South        | <b>Condition</b> Excellent                                                            | <b>Pool</b> Private |
|------------------------------------------------------------------------|--------------------------|---------------------------------------------------------------------------------------|---------------------|
| Climate Control Air Conditioning Fireplace U/F Heating U/F/H Bathrooms | Views Sea Golf Panoramic | Features Covered Terrace Fitted Wardrobes Satellite TV Marble Flooring Double Glazing | Furniture Optional  |
| Kitchen Fully Fitted                                                   | <b>Garden</b> ✓ Private  | <b>Parking</b> Private                                                                | Category<br>Luxury  |