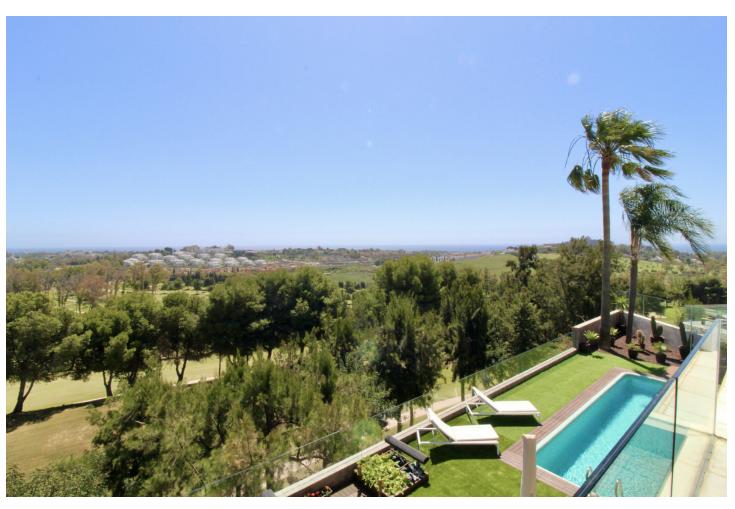

626 m2

Mediterranean style villa on the frontline golf course of Atalaya with fantastic sea views and views to Gibraltar. 626m2 plot at one level, splendid garden, private pool and whirlpool. From the main entrance you get to an elegant living room with fireplace and separate dining room, both with access to the covered terrace. The large modern kitchen has room for a breakfast area. On the first floor is the master bedroom with access to the large terrace from which you have wonderful views. There are two more bedrooms on the same floor. There are hardwood floors on the first floor, the rest is marble floor, underfloor heating. There is a parking for 2 cars and a seperate one bedroom apartment. Villa for sale in Benahavis - Costa del Sol - Andalucia - Spain.

| Setting Frontline Golf                                                 | Orientation South        | <b>Condition</b> Excellent                                                            | <b>Pool</b> Private |
|------------------------------------------------------------------------|--------------------------|---------------------------------------------------------------------------------------|---------------------|
| Climate Control Air Conditioning Fireplace U/F Heating U/F/H Bathrooms | Views Sea Golf Panoramic | Features Covered Terrace Fitted Wardrobes Satellite TV Marble Flooring Double Glazing | Furniture Optional  |
| Kitchen Fully Fitted                                                   | <b>Garden</b> ✓ Private  | <b>Parking</b> Private                                                                | Category<br>Luxury  |