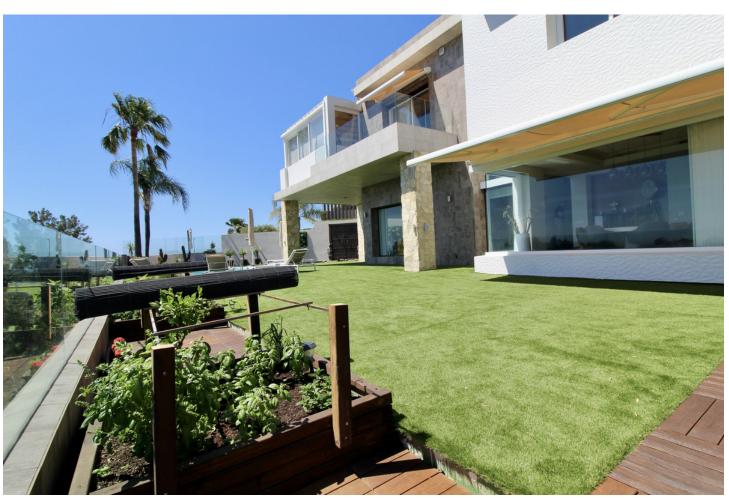

626 m2

Mediterranean style villa on the frontline golf course of Atalaya with fantastic sea views and views to Gibraltar. 626m2 plot at one level, splendid garden, private pool and whirlpool. From the main entrance you get to an elegant living room with fireplace and separate dining room, both with access to the covered terrace. The large modern kitchen has room for a breakfast area. On the first floor is the master bedroom with access to the large terrace from which you have wonderful views. There are two more bedrooms on the same floor. There are hardwood floors on the first floor, the rest is marble floor, underfloor heating. There is a parking for 2 cars and a seperate one bedroom apartment. Villa for sale in Benahavis - Costa del Sol - Andalucia - Spain.

| Setting Frontline Golf                                                 | Orientation South        | <b>Condition</b> Excellent                                                            | <b>Pool</b> Private |
|------------------------------------------------------------------------|--------------------------|---------------------------------------------------------------------------------------|---------------------|
| Climate Control Air Conditioning Fireplace U/F Heating U/F/H Bathrooms | Views Sea Golf Panoramic | Features Covered Terrace Fitted Wardrobes Satellite TV Marble Flooring Double Glazing | Furniture Optional  |
| Kitchen Fully Fitted                                                   | <b>Garden</b> ✓ Private  | <b>Parking</b> Private                                                                | Category<br>Luxury  |