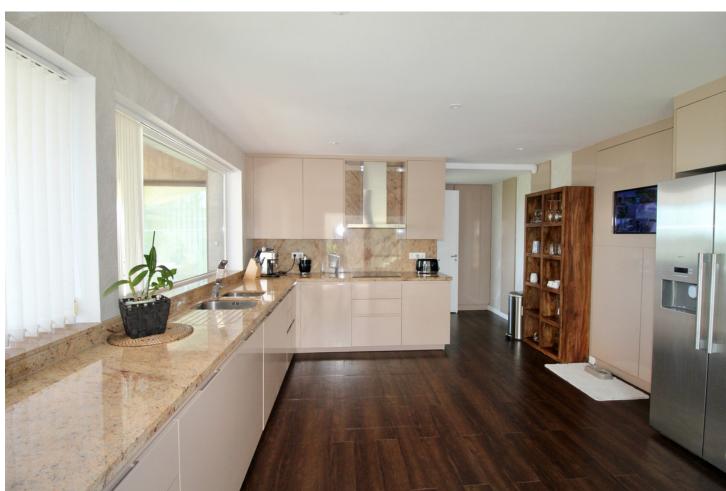

626 m2

Mediterranean style villa on the frontline golf course of Atalaya with fantastic sea views and views to Gibraltar. 626m2 plot at one level, splendid garden, private pool and whirlpool. From the main entrance you get to an elegant living room with fireplace and separate dining room, both with access to the covered terrace. The large modern kitchen has room for a breakfast area. On the first floor is the master bedroom with access to the large terrace from which you have wonderful views. There are two more bedrooms on the same floor. There are hardwood floors on the first floor, the rest is marble floor, underfloor heating. There is a parking for 2 cars and a seperate one bedroom apartment. Villa for sale in Benahavis - Costa del Sol - Andalucia - Spain.