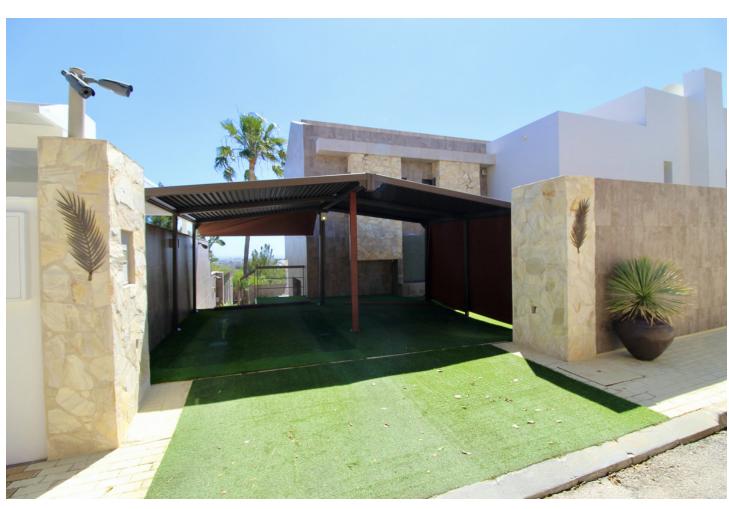

626 m2

Mediterranean style villa on the frontline golf course of Atalaya with fantastic sea views and views to Gibraltar. 626m2 plot at one level, splendid garden, private pool and whirlpool. From the main entrance you get to an elegant living room with fireplace and separate dining room, both with access to the covered terrace. The large modern kitchen has room for a breakfast area. On the first floor is the master bedroom with access to the large terrace from which you have wonderful views. There are two more bedrooms on the same floor. There are hardwood floors on the first floor, the rest is marble floor, underfloor heating. There is a parking for 2 cars and a seperate one bedroom apartment. Villa for sale in Benahavis - Costa del Sol - Andalucia - Spain.

| Setting Frontline Golf                                                 | Orientation South        | <b>Condition</b> Excellent                                                            | <b>Pool</b> Private |
|------------------------------------------------------------------------|--------------------------|---------------------------------------------------------------------------------------|---------------------|
| Climate Control Air Conditioning Fireplace U/F Heating U/F/H Bathrooms | Views Sea Golf Panoramic | Features Covered Terrace Fitted Wardrobes Satellite TV Marble Flooring Double Glazing | Furniture Optional  |
| Kitchen Fully Fitted                                                   | <b>Garden</b> ✓ Private  | <b>Parking</b> Private                                                                | Category<br>Luxury  |