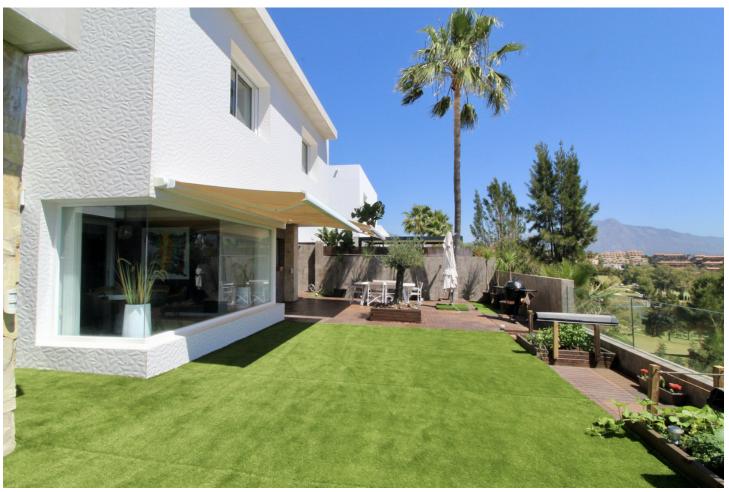

626 m2

Mediterranean style villa on the frontline golf course of Atalaya with fantastic sea views and views to Gibraltar. 626m2 plot at one level, splendid garden, private pool and whirlpool. From the main entrance you get to an elegant living room with fireplace and separate dining room, both with access to the covered terrace. The large modern kitchen has room for a breakfast area. On the first floor is the master bedroom with access to the large terrace from which you have wonderful views. There are two more bedrooms on the same floor. There are hardwood floors on the first floor, the rest is marble floor, underfloor heating. There is a parking for 2 cars and a seperate one bedroom apartment. Villa for sale in Benahavis - Costa del Sol - Andalucia - Spain.

| Setting Frontline Golf                                                 | Orientation South        | <b>Condition</b> Excellent                                                            | <b>Pool</b> Private |
|------------------------------------------------------------------------|--------------------------|---------------------------------------------------------------------------------------|---------------------|
| Climate Control Air Conditioning Fireplace U/F Heating U/F/H Bathrooms | Views Sea Golf Panoramic | Features Covered Terrace Fitted Wardrobes Satellite TV Marble Flooring Double Glazing | Furniture Optional  |
| Kitchen Fully Fitted                                                   | <b>Garden</b> ✓ Private  | <b>Parking</b> Private                                                                | Category<br>Luxury  |