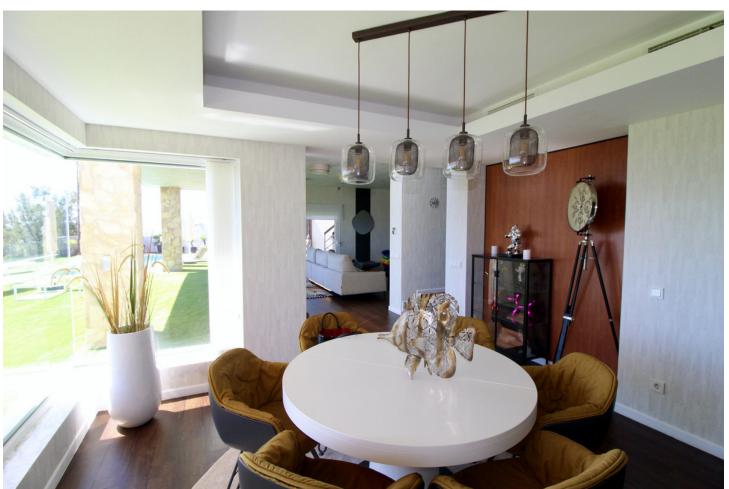

626 m2

Mediterranean style villa on the frontline golf course of Atalaya with fantastic sea views and views to Gibraltar. 626m2 plot at one level, splendid garden, private pool and whirlpool. From the main entrance you get to an elegant living room with fireplace and separate dining room, both with access to the covered terrace. The large modern kitchen has room for a breakfast area. On the first floor is the master bedroom with access to the large terrace from which you have wonderful views. There are two more bedrooms on the same floor. There are hardwood floors on the first floor, the rest is marble floor, underfloor heating. There is a parking for 2 cars and a seperate one bedroom apartment. Villa for sale in Benahavis - Costa del Sol - Andalucia - Spain.