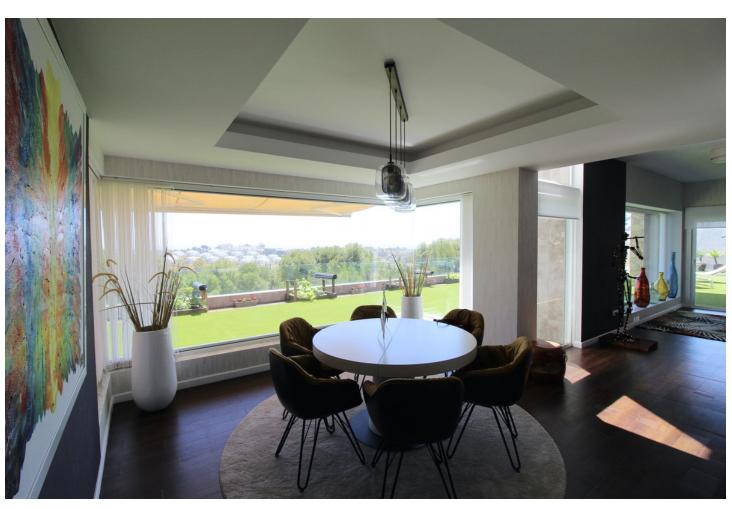

626 m2

Mediterranean style villa on the frontline golf course of Atalaya with fantastic sea views and views to Gibraltar. 626m2 plot at one level, splendid garden, private pool and whirlpool. From the main entrance you get to an elegant living room with fireplace and separate dining room, both with access to the covered terrace. The large modern kitchen has room for a breakfast area. On the first floor is the master bedroom with access to the large terrace from which you have wonderful views. There are two more bedrooms on the same floor. There are hardwood floors on the first floor, the rest is marble floor, underfloor heating. There is a parking for 2 cars and a seperate one bedroom apartment. Villa for sale in Benahavis - Costa del Sol - Andalucia - Spain.