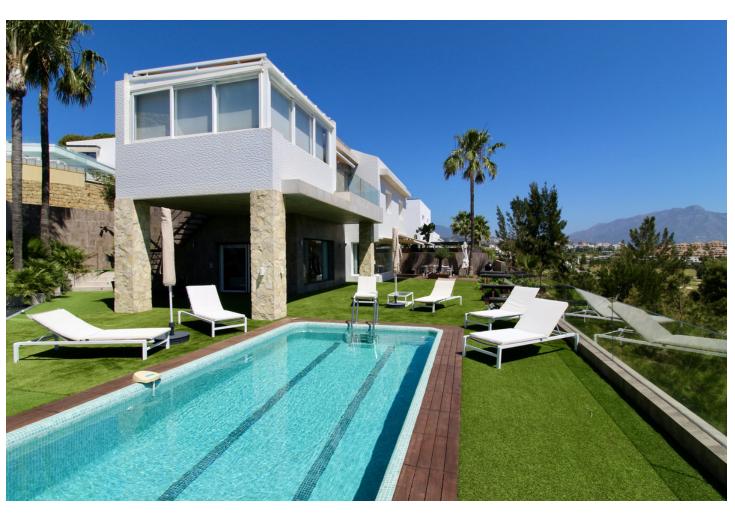

626 m2

Mediterranean style villa on the frontline golf course of Atalaya with fantastic sea views and views to Gibraltar. 626m2 plot at one level, splendid garden, private pool and whirlpool. From the main entrance you get to an elegant living room with fireplace and separate dining room, both with access to the covered terrace. The large modern kitchen has room for a breakfast area. On the first floor is the master bedroom with access to the large terrace from which you have wonderful views. There are two more bedrooms on the same floor. There are hardwood floors on the first floor, the rest is marble floor, underfloor heating. There is a parking for 2 cars and a seperate one bedroom apartment. Villa for sale in Benahavis - Costa del Sol - Andalucia - Spain.

| Setting Frontline Golf                                                 | Orientation South        | <b>Condition</b> Excellent                                                            | <b>Pool</b> Private |
|------------------------------------------------------------------------|--------------------------|---------------------------------------------------------------------------------------|---------------------|
| Climate Control Air Conditioning Fireplace U/F Heating U/F/H Bathrooms | Views Sea Golf Panoramic | Features Covered Terrace Fitted Wardrobes Satellite TV Marble Flooring Double Glazing | Furniture Optional  |
| Kitchen Fully Fitted                                                   | <b>Garden</b> ✓ Private  | <b>Parking</b> Private                                                                | Category<br>Luxury  |