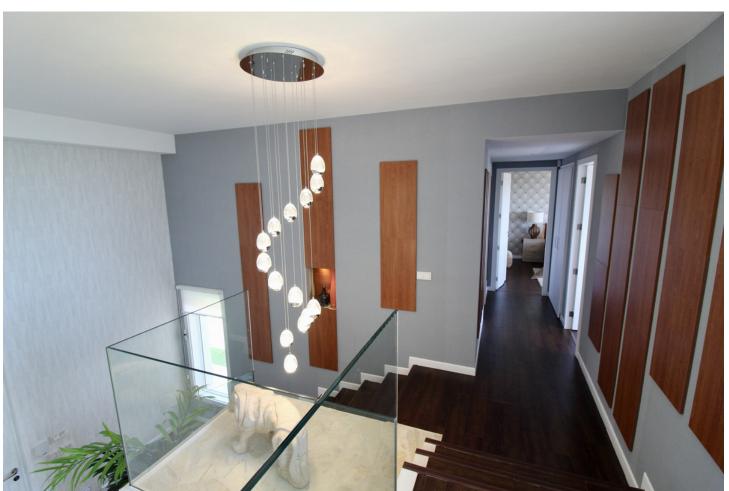

626 m2

Mediterranean style villa on the frontline golf course of Atalaya with fantastic sea views and views to Gibraltar. 626m2 plot at one level, splendid garden, private pool and whirlpool. From the main entrance you get to an elegant living room with fireplace and separate dining room, both with access to the covered terrace. The large modern kitchen has room for a breakfast area. On the first floor is the master bedroom with access to the large terrace from which you have wonderful views. There are two more bedrooms on the same floor. There are hardwood floors on the first floor, the rest is marble floor, underfloor heating. There is a parking for 2 cars and a seperate one bedroom apartment. Villa for sale in Benahavis - Costa del Sol - Andalucia - Spain.

| Setting Frontline Golf                                                 | Orientation South        | <b>Condition</b> Excellent                                                            | <b>Pool</b> Private |
|------------------------------------------------------------------------|--------------------------|---------------------------------------------------------------------------------------|---------------------|
| Climate Control Air Conditioning Fireplace U/F Heating U/F/H Bathrooms | Views Sea Golf Panoramic | Features Covered Terrace Fitted Wardrobes Satellite TV Marble Flooring Double Glazing | Furniture Optional  |
| Kitchen Fully Fitted                                                   | <b>Garden</b> ✓ Private  | <b>Parking</b> Private                                                                | Category<br>Luxury  |