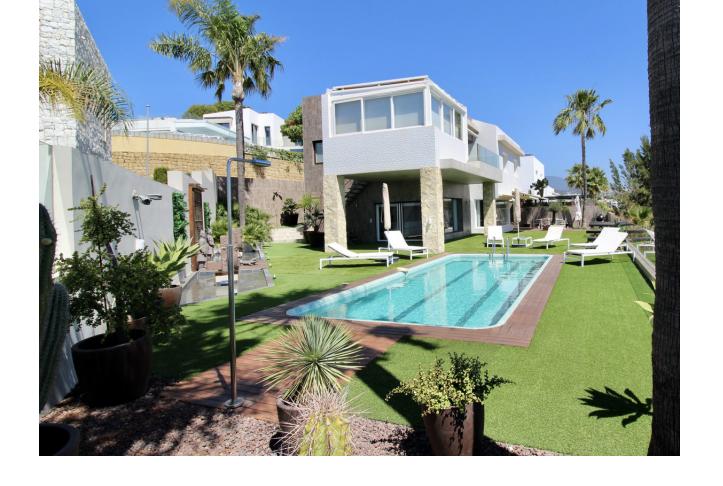

626 m2

Mediterranean style villa on the frontline golf course of Atalaya with fantastic sea views and views to Gibraltar. 626m2 plot at one level, splendid garden, private pool and whirlpool. From the main entrance you get to an elegant living room with fireplace and separate dining room, both with access to the covered terrace. The large modern kitchen has room for a breakfast area. On the first floor is the master bedroom with access to the large terrace from which you have wonderful views. There are two more bedrooms on the same floor. There are hardwood floors on the first floor, the rest is marble floor, underfloor heating. There is a parking for 2 cars and a seperate one bedroom apartment. Villa for sale in Benahavis - Costa del Sol - Andalucia - Spain.