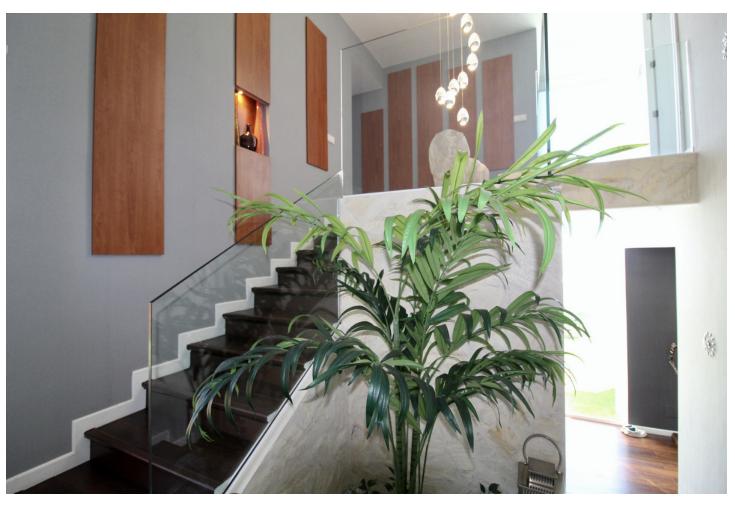

626 m2

Mediterranean style villa on the frontline golf course of Atalaya with fantastic sea views and views to Gibraltar. 626m2 plot at one level, splendid garden, private pool and whirlpool. From the main entrance you get to an elegant living room with fireplace and separate dining room, both with access to the covered terrace. The large modern kitchen has room for a breakfast area. On the first floor is the master bedroom with access to the large terrace from which you have wonderful views. There are two more bedrooms on the same floor. There are hardwood floors on the first floor, the rest is marble floor, underfloor heating. There is a parking for 2 cars and a seperate one bedroom apartment. Villa for sale in Benahavis - Costa del Sol - Andalucia - Spain.

| Setting Frontline Golf                                                 | Orientation South        | <b>Condition</b> Excellent                                                            | <b>Pool</b> Private |
|------------------------------------------------------------------------|--------------------------|---------------------------------------------------------------------------------------|---------------------|
| Climate Control Air Conditioning Fireplace U/F Heating U/F/H Bathrooms | Views Sea Golf Panoramic | Features Covered Terrace Fitted Wardrobes Satellite TV Marble Flooring Double Glazing | Furniture Optional  |
| Kitchen Fully Fitted                                                   | <b>Garden</b> ✓ Private  | <b>Parking</b> Private                                                                | Category<br>Luxury  |