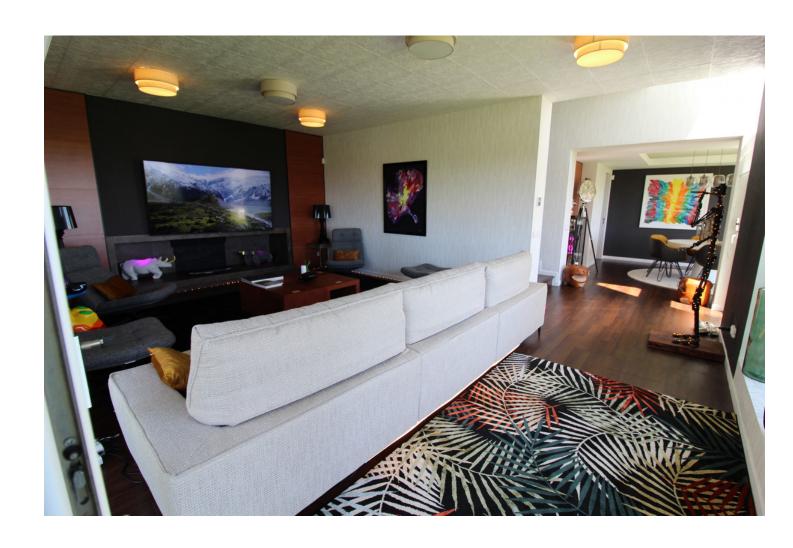

626 m2

Mediterranean style villa on the frontline golf course of Atalaya with fantastic sea views and views to Gibraltar. 626m2 plot at one level, splendid garden, private pool and whirlpool. From the main entrance you get to an elegant living room with fireplace and separate dining room, both with access to the covered terrace. The large modern kitchen has room for a breakfast area. On the first floor is the master bedroom with access to the large terrace from which you have wonderful views. There are two more bedrooms on the same floor. There are hardwood floors on the first floor, the rest is marble floor, underfloor heating. There is a parking for 2 cars and a seperate one bedroom apartment. Villa for sale in Benahavis - Costa del Sol - Andalucia - Spain.