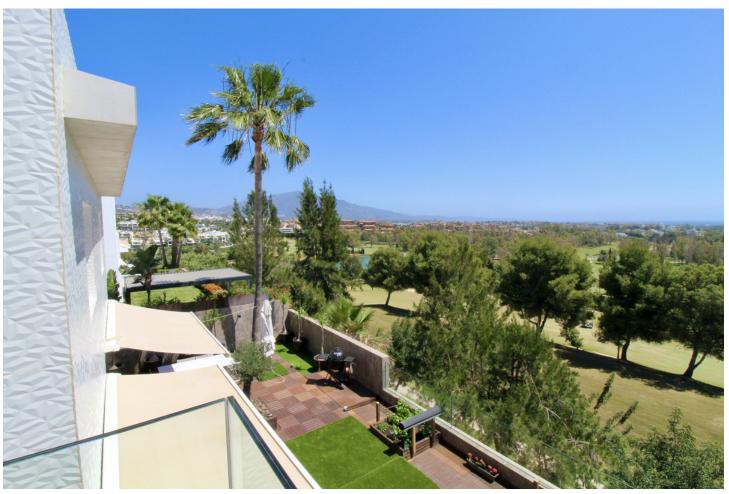

626 m2

Mediterranean style villa on the frontline golf course of Atalaya with fantastic sea views and views to Gibraltar. 626m2 plot at one level, splendid garden, private pool and whirlpool. From the main entrance you get to an elegant living room with fireplace and separate dining room, both with access to the covered terrace. The large modern kitchen has room for a breakfast area. On the first floor is the master bedroom with access to the large terrace from which you have wonderful views. There are two more bedrooms on the same floor. There are hardwood floors on the first floor, the rest is marble floor, underfloor heating. There is a parking for 2 cars and a seperate one bedroom apartment. Villa for sale in Benahavis - Costa del Sol - Andalucia - Spain.

| Setting Frontline Golf                                                 | Orientation South        | <b>Condition</b> Excellent                                                            | <b>Pool</b> Private |
|------------------------------------------------------------------------|--------------------------|---------------------------------------------------------------------------------------|---------------------|
| Climate Control Air Conditioning Fireplace U/F Heating U/F/H Bathrooms | Views Sea Golf Panoramic | Features Covered Terrace Fitted Wardrobes Satellite TV Marble Flooring Double Glazing | Furniture Optional  |
| Kitchen Fully Fitted                                                   | <b>Garden</b> ✓ Private  | <b>Parking</b> Private                                                                | Category<br>Luxury  |