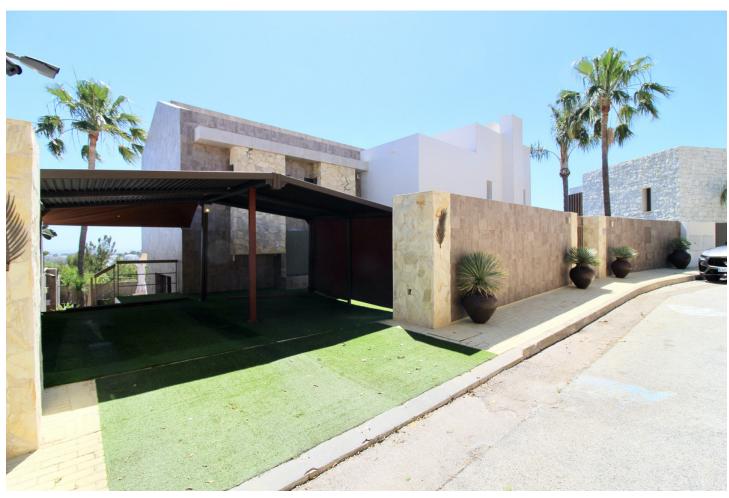

626 m2

Mediterranean style villa on the frontline golf course of Atalaya with fantastic sea views and views to Gibraltar. 626m2 plot at one level, splendid garden, private pool and whirlpool. From the main entrance you get to an elegant living room with fireplace and separate dining room, both with access to the covered terrace. The large modern kitchen has room for a breakfast area. On the first floor is the master bedroom with access to the large terrace from which you have wonderful views. There are two more bedrooms on the same floor. There are hardwood floors on the first floor, the rest is marble floor, underfloor heating. There is a parking for 2 cars and a seperate one bedroom apartment. Villa for sale in Benahavis - Costa del Sol - Andalucia - Spain.

| Setting Frontline Golf                                                 | Orientation South        | <b>Condition</b> Excellent                                                            | <b>Pool</b> Private |
|------------------------------------------------------------------------|--------------------------|---------------------------------------------------------------------------------------|---------------------|
| Climate Control Air Conditioning Fireplace U/F Heating U/F/H Bathrooms | Views Sea Golf Panoramic | Features Covered Terrace Fitted Wardrobes Satellite TV Marble Flooring Double Glazing | Furniture Optional  |
| Kitchen Fully Fitted                                                   | <b>Garden</b> ✓ Private  | <b>Parking</b> Private                                                                | Category<br>Luxury  |