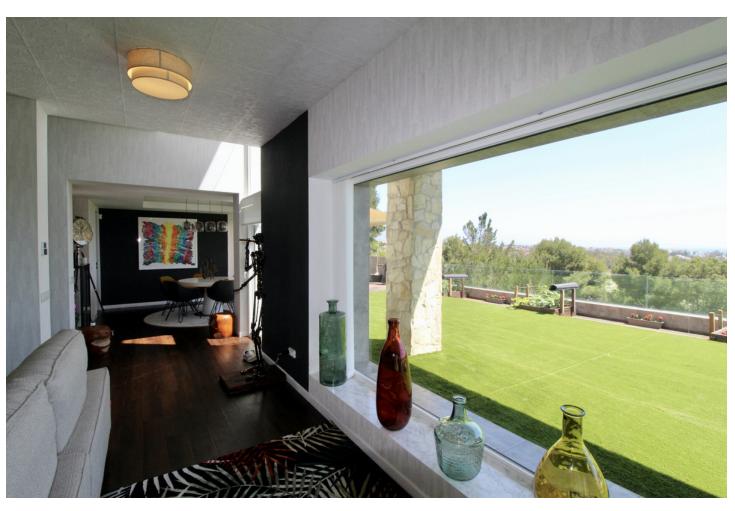

626 m2

Mediterranean style villa on the frontline golf course of Atalaya with fantastic sea views and views to Gibraltar. 626m2 plot at one level, splendid garden, private pool and whirlpool. From the main entrance you get to an elegant living room with fireplace and separate dining room, both with access to the covered terrace. The large modern kitchen has room for a breakfast area. On the first floor is the master bedroom with access to the large terrace from which you have wonderful views. There are two more bedrooms on the same floor. There are hardwood floors on the first floor, the rest is marble floor, underfloor heating. There is a parking for 2 cars and a seperate one bedroom apartment. Villa for sale in Benahavis - Costa del Sol - Andalucia - Spain.