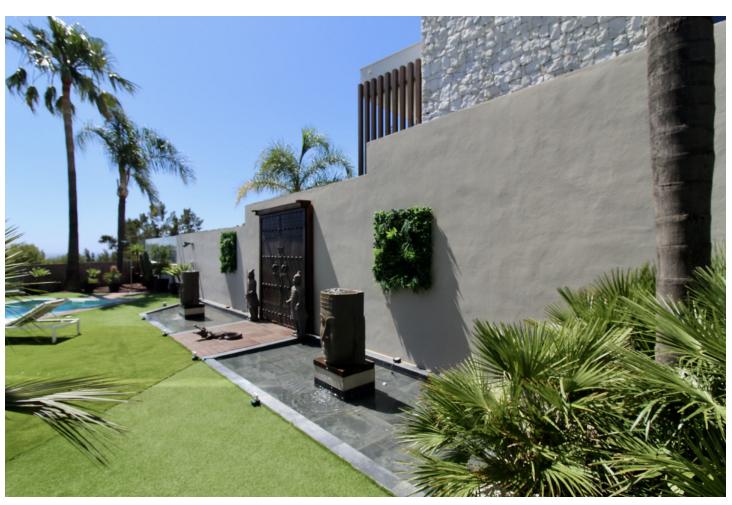

626 m2

Mediterranean style villa on the frontline golf course of Atalaya with fantastic sea views and views to Gibraltar. 626m2 plot at one level, splendid garden, private pool and whirlpool. From the main entrance you get to an elegant living room with fireplace and separate dining room, both with access to the covered terrace. The large modern kitchen has room for a breakfast area. On the first floor is the master bedroom with access to the large terrace from which you have wonderful views. There are two more bedrooms on the same floor. There are hardwood floors on the first floor, the rest is marble floor, underfloor heating. There is a parking for 2 cars and a seperate one bedroom apartment. Villa for sale in Benahavis - Costa del Sol - Andalucia - Spain.

| Setting Frontline Golf                                                 | Orientation South        | <b>Condition</b> Excellent                                                            | <b>Pool</b> Private |
|------------------------------------------------------------------------|--------------------------|---------------------------------------------------------------------------------------|---------------------|
| Climate Control Air Conditioning Fireplace U/F Heating U/F/H Bathrooms | Views Sea Golf Panoramic | Features Covered Terrace Fitted Wardrobes Satellite TV Marble Flooring Double Glazing | Furniture Optional  |
| Kitchen Fully Fitted                                                   | <b>Garden</b> ✓ Private  | <b>Parking</b> Private                                                                | Category<br>Luxury  |