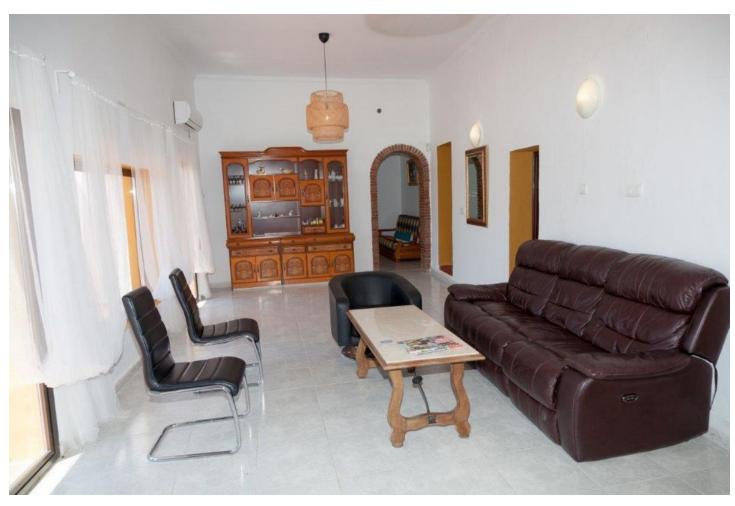

## Sales - House - Mijas 1.200.000€

www.mibgroup.es +34 662 58 96 58 info@mibgroup.es

Ref.-ID: MIBGR3834301 Mijas House

4

4

326 m2

18110 m2

Unique property . Great farmhouse about 100 years old situated close to Mijas Pueblo with a large plot of about 18,000m2 and the possibility of building on it nine townhouses . The original house located in the south- west of the plot is constructed 326,50m2 and 124,60m2 terrace surface. The farmhouse has an old part and a more modern one . The lower part consists of : entrance hall, two lounges with fireplace , toilet , kitchen , pantry , dining room, library or bedroom, two bedrooms with two bathrooms . On the lower floor is a separate apartment with entrance hall, lounge , bedroom and bathroom. Next to the private pool is a bar of 15m2 . There are parking area at the entrance to the house plus garage. The terrain offers Possibility to build a garden , fruit trees , some with a small forest , water tank , city water . Must be seen to be appreciated. Reduced from  $\square 1,436,500$ !