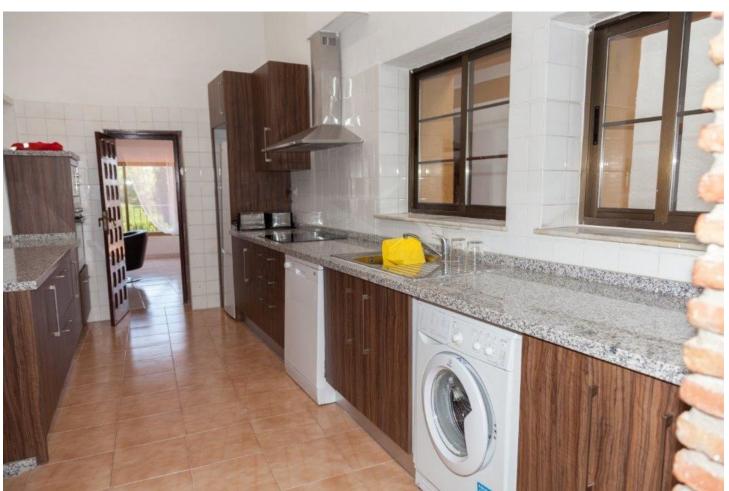

## Sales - House - Mijas 1.200.000€

www.mibgroup.es +34 662 58 96 58 info@mibgroup.es

Ref.-ID: MIBGR3834301 Mijas House

4

4

326 m2

18110 m2

Unique property . Great farmhouse about 100 years old situated close to Mijas Pueblo with a large plot of about 18,000m2 and the possibility of building on it nine townhouses . The original house located in the south- west of the plot is constructed 326,50m2 and 124,60m2 terrace surface. The farmhouse has an old part and a more modern one . The lower part consists of : entrance hall, two lounges with fireplace , toilet , kitchen , pantry , dining room, library or bedroom, two bedrooms with two bathrooms . On the lower floor is a separate apartment with entrance hall, lounge , bedroom and bathroom. Next to the private pool is a bar of 15m2 . There are parking area at the entrance to the house plus garage. The terrain offers Possibility to build a garden , fruit trees , some with a small forest , water tank , city water . Must be seen to be appreciated. Reduced from  $\square 1,436,500$ !