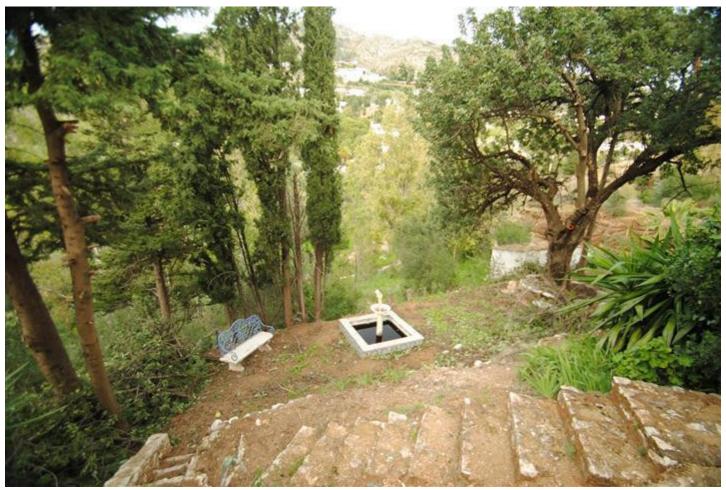

## Sales - House - Mijas 1.200.000€

www.mibgroup.es +34 662 58 96 58 info@mibgroup.es

Ref.-ID: MIBGR3834301 Mijas House

4

4

326 m2

18110 m2

Unique property . Great farmhouse about 100 years old situated close to Mijas Pueblo with a large plot of about 18,000m2 and the possibility of building on it nine townhouses . The original house located in the south- west of the plot is constructed 326,50m2 and 124,60m2 terrace surface. The farmhouse has an old part and a more modern one . The lower part consists of : entrance hall, two lounges with fireplace , toilet , kitchen , pantry , dining room, library or bedroom, two bedrooms with two bathrooms . On the lower floor is a separate apartment with entrance hall, lounge , bedroom and bathroom. Next to the private pool is a bar of 15m2 . There are parking area at the entrance to the house plus garage. The terrain offers Possibility to build a garden , fruit trees , some with a small forest , water tank , city water . Must be seen to be appreciated. Reduced from  $\square 1,436,500$ !