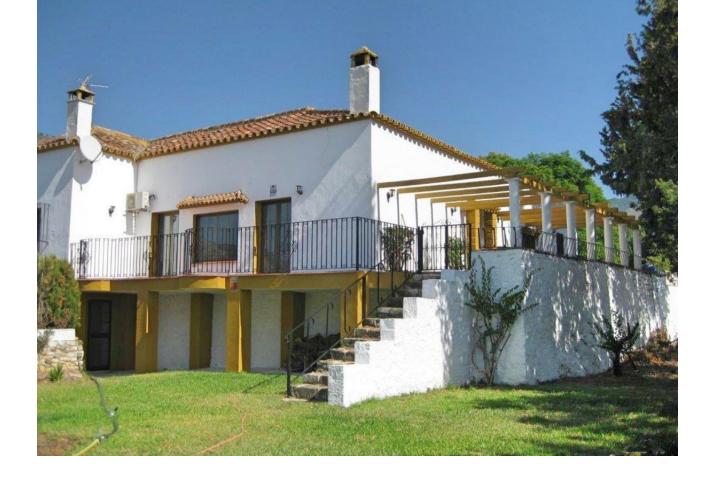

## Sales - House - Mijas 1.200.000€

www.mibgroup.es +34 662 58 96 58 info@mibgroup.es

Ref.-ID: MIBGR3834301 Mijas House

4

4

326 m2

18110 m2

Unique property . Great farmhouse about 100 years old situated close to Mijas Pueblo with a large plot of about 18,000m2 and the possibility of building on it nine townhouses . The original house located in the south- west of the plot is constructed 326,50m2 and 124,60m2 terrace surface. The farmhouse has an old part and a more modern one . The lower part consists of : entrance hall, two lounges with fireplace , toilet , kitchen , pantry , dining room, library or bedroom, two bedrooms with two bathrooms . On the lower floor is a separate apartment with entrance hall, lounge , bedroom and bathroom. Next to the private pool is a bar of 15m2 . There are parking area at the entrance to the house plus garage. The terrain offers Possibility to build a garden , fruit trees , some with a small forest , water tank , city water . Must be seen to be appreciated. Reduced from  $\square 1,436,500$ !