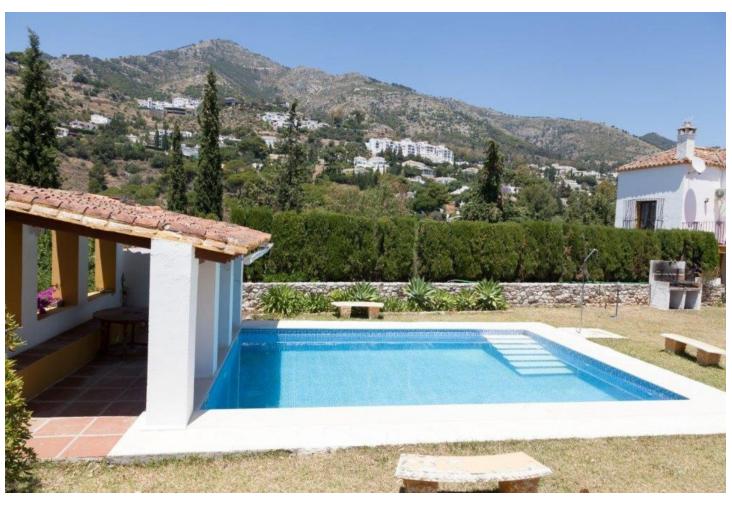

## Sales - House - Mijas 1.200.000€

www.mibgroup.es +34 662 58 96 58 info@mibgroup.es

Ref.-ID: MIBGR3834301 Mijas House

4

4

326 m2

18110 m2

Unique property . Great farmhouse about 100 years old situated close to Mijas Pueblo with a large plot of about 18,000m2 and the possibility of building on it nine townhouses . The original house located in the south- west of the plot is constructed 326,50m2 and 124,60m2 terrace surface. The farmhouse has an old part and a more modern one . The lower part consists of : entrance hall, two lounges with fireplace , toilet , kitchen , pantry , dining room, library or bedroom, two bedrooms with two bathrooms . On the lower floor is a separate apartment with entrance hall, lounge , bedroom and bathroom. Next to the private pool is a bar of 15m2 . There are parking area at the entrance to the house plus garage. The terrain offers Possibility to build a garden , fruit trees , some with a small forest , water tank , city water . Must be seen to be appreciated. Reduced from  $\square 1,436,500$ !