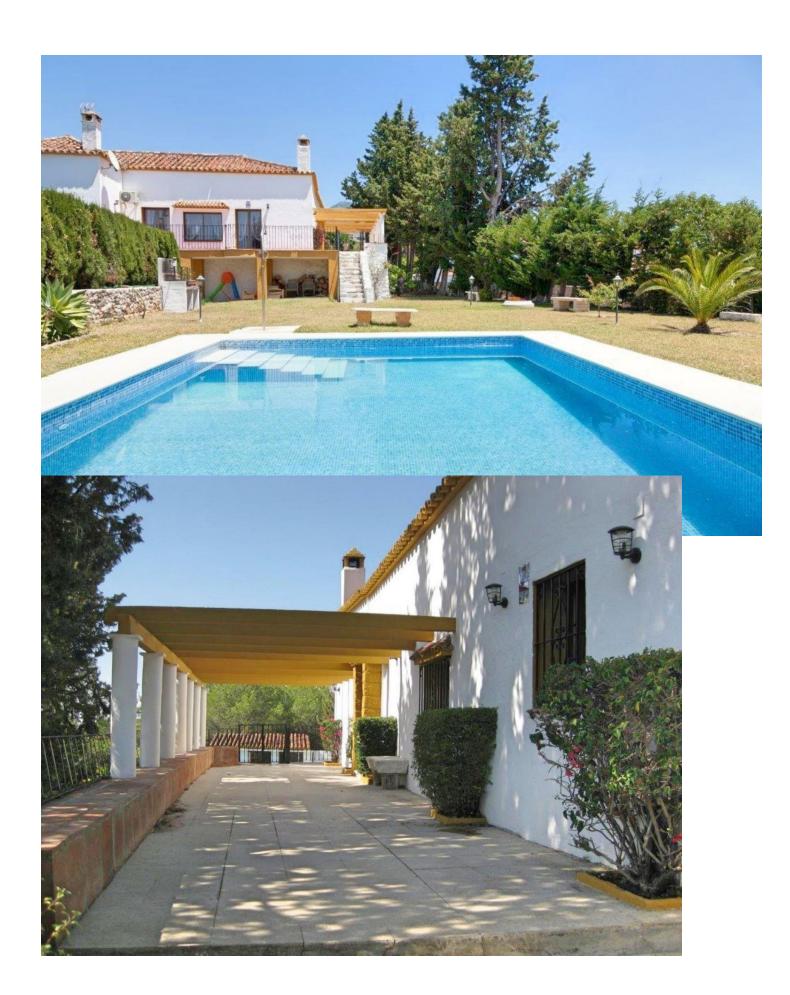

## Sales - House - Mijas 1.200.000€

www.mibgroup.es +34 662 58 96 58 info@mibgroup.es

Ref.-ID: MIBGR3834301 Mijas House

4

4

326 m2

18110 m2

Unique property . Great farmhouse about 100 years old situated close to Mijas Pueblo with a large plot of about 18,000m2 and the possibility of building on it nine townhouses . The original house located in the south- west of the plot is constructed 326,50m2 and 124,60m2 terrace surface. The farmhouse has an old part and a more modern one . The lower part consists of : entrance hall, two lounges with fireplace , toilet , kitchen , pantry , dining room, library or bedroom, two bedrooms with two bathrooms . On the lower floor is a separate apartment with entrance hall, lounge , bedroom and bathroom. Next to the private pool is a bar of 15m2 . There are parking area at the entrance to the house plus garage. The terrain offers Possibility to build a garden , fruit trees , some with a small forest , water tank , city water . Must be seen to be appreciated. Reduced from  $\square 1,436,500$ !