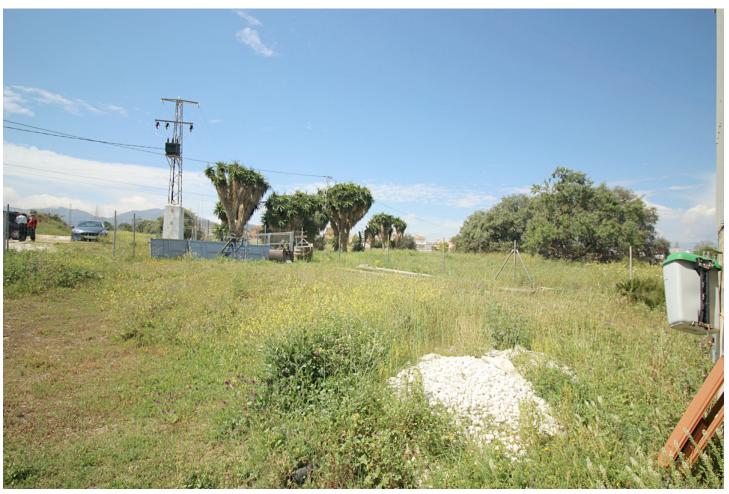

## Sales - Commercial - Coín 400.000€

www.mibgroup.es +34 662 58 96 58 info@mibgroup.es

Ref.-ID: MIBGR3840301 Coín **Commercial** 

200 m2

12000 m2

200 m2 industrial warehouse on a 12,000 m2 plot and a 400 m2 urban plot in a highly sought-after urbanization in Coin, just 1 min by car from the main road. It is in a very good area near the school and surrounded by a green area with views of the town, it is suitable for setting up any type of business, apart from it, an urbanization is planned to be built in front of it, so it is a very good investment. Distribution: It has an area of 200 m2 (20x10x8) and is located on a 12000 m2 semifenced plot. The warehouse has 2 entrances, one front and one rear, both manual. You have the possibility of making a mezzanine because it has the appropriate height. The warehouse has two rooms at the rear that can be transformed into offices. The urban plot on which the house of your dreams can be built is located in front of the warehouse. If you want to invest, this is your moment, it is a warehouse with a plot that has a lot of potential.