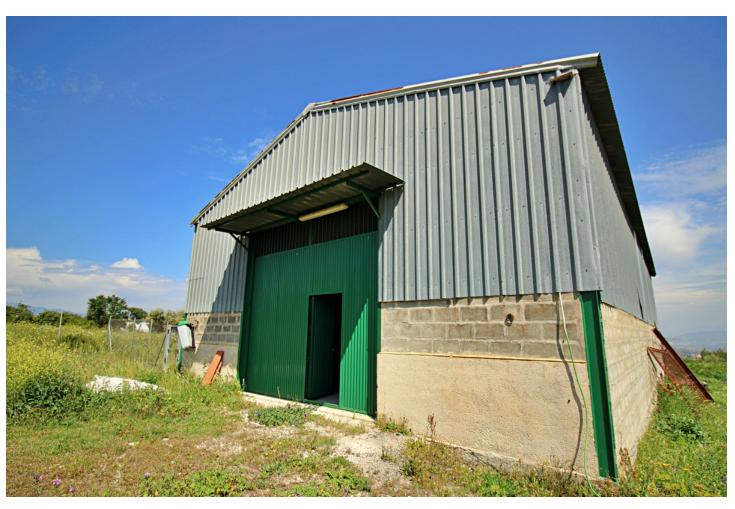

## Sales - Commercial - Coín 400.000€

www.mibgroup.es +34 662 58 96 58 info@mibgroup.es

Ref.-ID: MIBGR3840301 Coín **Commercial** 

200 m2

12000 m2

200 m2 industrial warehouse on a 12,000 m2 plot and a 400 m2 urban plot in a highly sought-after urbanization in Coin, just 1 min by car from the main road. It is in a very good area near the school and surrounded by a green area with views of the town, it is suitable for setting up any type of business, apart from it, an urbanization is planned to be built in front of it, so it is a very good investment. Distribution: It has an area of 200 m2 (20x10x8) and is located on a 12000 m2 semifenced plot. The warehouse has 2 entrances, one front and one rear, both manual. You have the possibility of making a mezzanine because it has the appropriate height. The warehouse has two rooms at the rear that can be transformed into offices. The urban plot on which the house of your dreams can be built is located in front of the warehouse. If you want to invest, this is your moment, it is a warehouse with a plot that has a lot of potential.