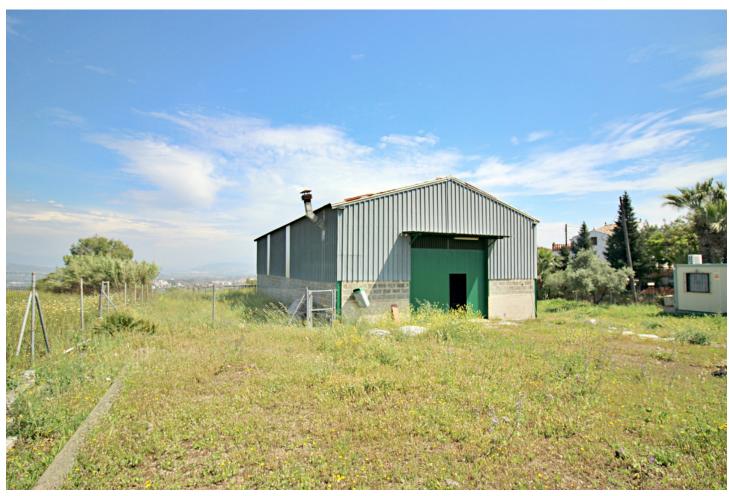

## Sales - Commercial - Coín 400.000€

www.mibgroup.es +34 662 58 96 58 info@mibgroup.es

Ref.-ID: MIBGR3840301 Coín **Commercial** 

200 m2

12000 m2

200 m2 industrial warehouse on a 12,000 m2 plot and a 400 m2 urban plot in a highly sought-after urbanization in Coin, just 1 min by car from the main road. It is in a very good area near the school and surrounded by a green area with views of the town, it is suitable for setting up any type of business, apart from it, an urbanization is planned to be built in front of it, so it is a very good investment. Distribution: It has an area of 200 m2 (20x10x8) and is located on a 12000 m2 semifenced plot. The warehouse has 2 entrances, one front and one rear, both manual. You have the possibility of making a mezzanine because it has the appropriate height. The warehouse has two rooms at the rear that can be transformed into offices. The urban plot on which the house of your dreams can be built is located in front of the warehouse. If you want to invest, this is your moment, it is a warehouse with a plot that has a lot of potential.