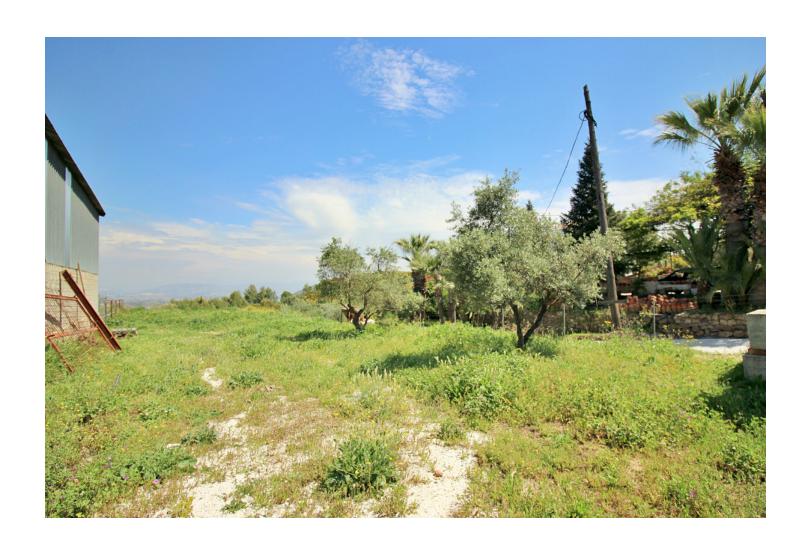

## Sales - Commercial - Coín 400.000€

www.mibgroup.es +34 662 58 96 58 info@mibgroup.es

Ref.-ID: MIBGR3840301 Coín **Commercial** 

200 m2

12000 m2

200 m2 industrial warehouse on a 12,000 m2 plot and a 400 m2 urban plot in a highly sought-after urbanization in Coin, just 1 min by car from the main road. It is in a very good area near the school and surrounded by a green area with views of the town, it is suitable for setting up any type of business, apart from it, an urbanization is planned to be built in front of it, so it is a very good investment. Distribution: It has an area of 200 m2 (20x10x8) and is located on a 12000 m2 semifenced plot. The warehouse has 2 entrances, one front and one rear, both manual. You have the possibility of making a mezzanine because it has the appropriate height. The warehouse has two rooms at the rear that can be transformed into offices. The urban plot on which the house of your dreams can be built is located in front of the warehouse. If you want to invest, this is your moment, it is a warehouse with a plot that has a lot of potential.