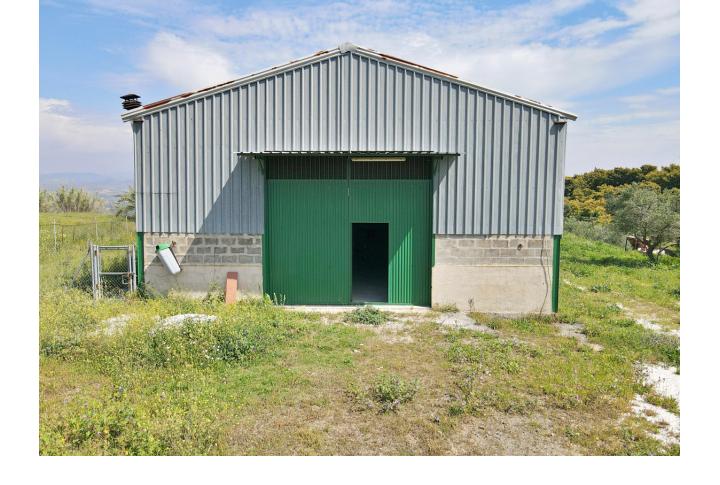

## Sales - Commercial - Coín 400.000€

www.mibgroup.es +34 662 58 96 58 info@mibgroup.es

Ref.-ID: MIBGR3840301 Coín **Commercial** 

200 m2

12000 m2

200 m2 industrial warehouse on a 12,000 m2 plot and a 400 m2 urban plot in a highly sought-after urbanization in Coin, just 1 min by car from the main road. It is in a very good area near the school and surrounded by a green area with views of the town, it is suitable for setting up any type of business, apart from it, an urbanization is planned to be built in front of it, so it is a very good investment. Distribution: It has an area of 200 m2 (20x10x8) and is located on a 12000 m2 semifenced plot. The warehouse has 2 entrances, one front and one rear, both manual. You have the possibility of making a mezzanine because it has the appropriate height. The warehouse has two rooms at the rear that can be transformed into offices. The urban plot on which the house of your dreams can be built is located in front of the warehouse. If you want to invest, this is your moment, it is a warehouse with a plot that has a lot of potential.