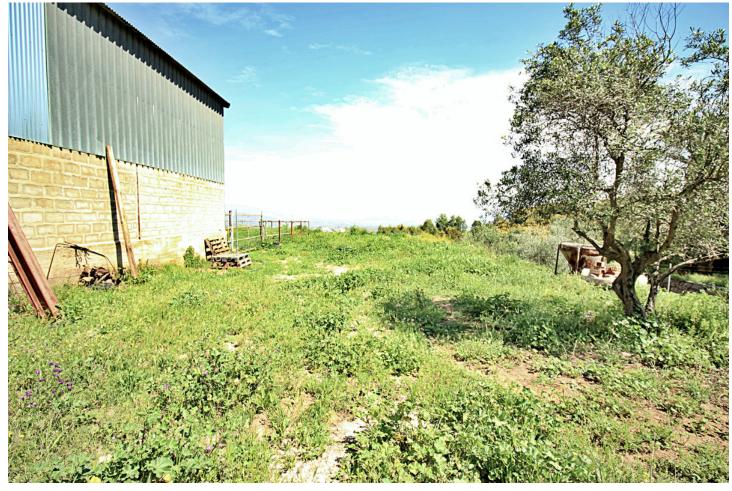

## Sales - Commercial - Coín 400.000€

www.mibgroup.es +34 662 58 96 58 info@mibgroup.es

Ref.-ID: MIBGR3840301 Coín **Commercial** 

200 m2

12000 m2

200 m2 industrial warehouse on a 12,000 m2 plot and a 400 m2 urban plot in a highly sought-after urbanization in Coin, just 1 min by car from the main road. It is in a very good area near the school and surrounded by a green area with views of the town, it is suitable for setting up any type of business, apart from it, an urbanization is planned to be built in front of it, so it is a very good investment. Distribution: It has an area of 200 m2 (20x10x8) and is located on a 12000 m2 semifenced plot. The warehouse has 2 entrances, one front and one rear, both manual. You have the possibility of making a mezzanine because it has the appropriate height. The warehouse has two rooms at the rear that can be transformed into offices. The urban plot on which the house of your dreams can be built is located in front of the warehouse. If you want to invest, this is your moment, it is a warehouse with a plot that has a lot of potential.