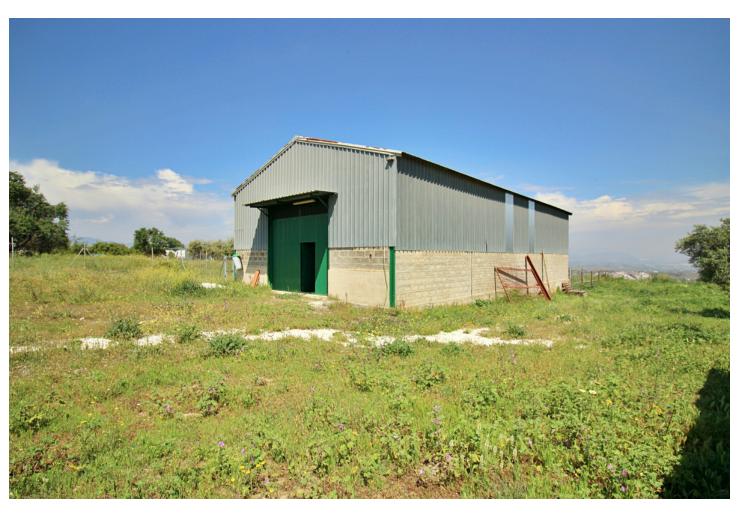

## Sales - Commercial - Coín 400.000€

www.mibgroup.es +34 662 58 96 58 info@mibgroup.es

Ref.-ID: MIBGR3840301 Coín **Commercial** 

200 m2

12000 m2

200 m2 industrial warehouse on a 12,000 m2 plot and a 400 m2 urban plot in a highly sought-after urbanization in Coin, just 1 min by car from the main road. It is in a very good area near the school and surrounded by a green area with views of the town, it is suitable for setting up any type of business, apart from it, an urbanization is planned to be built in front of it, so it is a very good investment. Distribution: It has an area of 200 m2 (20x10x8) and is located on a 12000 m2 semifenced plot. The warehouse has 2 entrances, one front and one rear, both manual. You have the possibility of making a mezzanine because it has the appropriate height. The warehouse has two rooms at the rear that can be transformed into offices. The urban plot on which the house of your dreams can be built is located in front of the warehouse. If you want to invest, this is your moment, it is a warehouse with a plot that has a lot of potential.