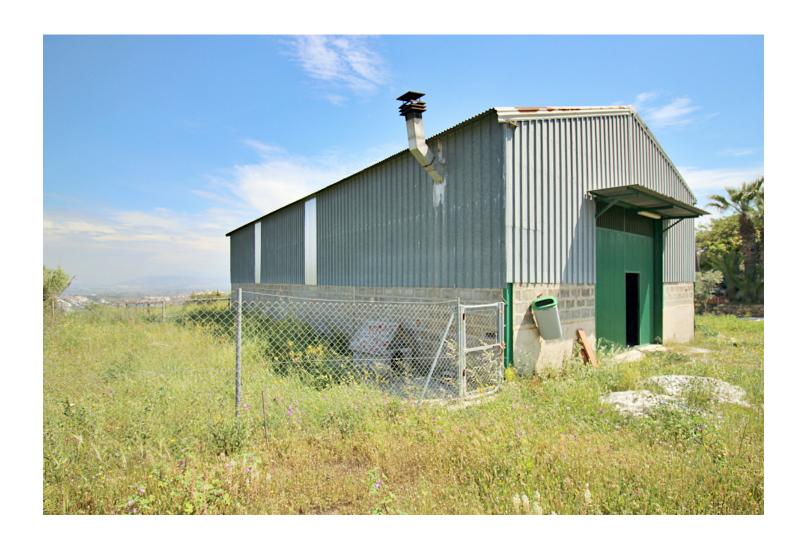

## Sales - Commercial - Coín 400.000€

www.mibgroup.es +34 662 58 96 58 info@mibgroup.es

Ref.-ID: MIBGR3840301 Coín **Commercial** 

200 m2

12000 m2

200 m2 industrial warehouse on a 12,000 m2 plot and a 400 m2 urban plot in a highly sought-after urbanization in Coin, just 1 min by car from the main road. It is in a very good area near the school and surrounded by a green area with views of the town, it is suitable for setting up any type of business, apart from it, an urbanization is planned to be built in front of it, so it is a very good investment. Distribution: It has an area of 200 m2 (20x10x8) and is located on a 12000 m2 semifenced plot. The warehouse has 2 entrances, one front and one rear, both manual. You have the possibility of making a mezzanine because it has the appropriate height. The warehouse has two rooms at the rear that can be transformed into offices. The urban plot on which the house of your dreams can be built is located in front of the warehouse. If you want to invest, this is your moment, it is a warehouse with a plot that has a lot of potential.