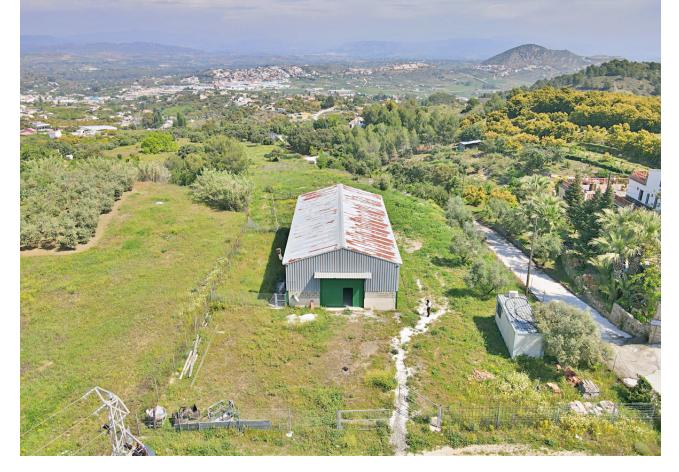

## Sales - Commercial - Coín 400.000€

www.mibgroup.es +34 662 58 96 58 info@mibgroup.es

Ref.-ID: MIBGR3840301 Coín **Commercial** 

200 m2

12000 m2

200 m2 industrial warehouse on a 12,000 m2 plot and a 400 m2 urban plot in a highly sought-after urbanization in Coin, just 1 min by car from the main road. It is in a very good area near the school and surrounded by a green area with views of the town, it is suitable for setting up any type of business, apart from it, an urbanization is planned to be built in front of it, so it is a very good investment. Distribution: It has an area of 200 m2 (20x10x8) and is located on a 12000 m2 semifenced plot. The warehouse has 2 entrances, one front and one rear, both manual. You have the possibility of making a mezzanine because it has the appropriate height. The warehouse has two rooms at the rear that can be transformed into offices. The urban plot on which the house of your dreams can be built is located in front of the warehouse. If you want to invest, this is your moment, it is a warehouse with a plot that has a lot of potential.