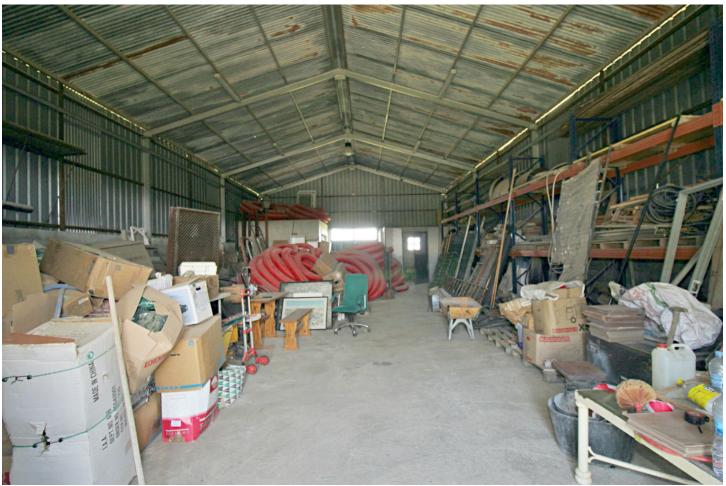

## Sales - Commercial - Coín 400.000€

www.mibgroup.es +34 662 58 96 58 info@mibgroup.es

Ref.-ID: MIBGR3840301 Coín **Commercial** 

200 m2

12000 m2

200 m2 industrial warehouse on a 12,000 m2 plot and a 400 m2 urban plot in a highly sought-after urbanization in Coin, just 1 min by car from the main road. It is in a very good area near the school and surrounded by a green area with views of the town, it is suitable for setting up any type of business, apart from it, an urbanization is planned to be built in front of it, so it is a very good investment. Distribution: It has an area of 200 m2 (20x10x8) and is located on a 12000 m2 semifenced plot. The warehouse has 2 entrances, one front and one rear, both manual. You have the possibility of making a mezzanine because it has the appropriate height. The warehouse has two rooms at the rear that can be transformed into offices. The urban plot on which the house of your dreams can be built is located in front of the warehouse. If you want to invest, this is your moment, it is a warehouse with a plot that has a lot of potential.