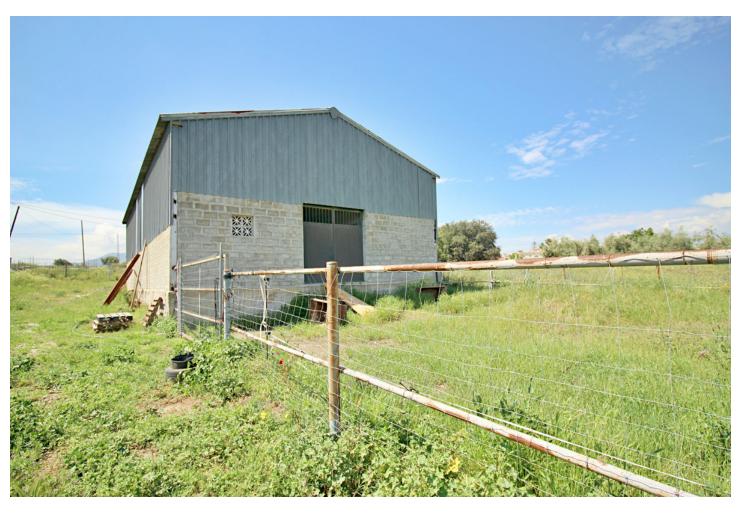

## Sales - Commercial - Coín 400.000€

www.mibgroup.es +34 662 58 96 58 info@mibgroup.es

Ref.-ID: MIBGR3840301 Coín **Commercial** 

200 m2

12000 m2

200 m2 industrial warehouse on a 12,000 m2 plot and a 400 m2 urban plot in a highly sought-after urbanization in Coin, just 1 min by car from the main road. It is in a very good area near the school and surrounded by a green area with views of the town, it is suitable for setting up any type of business, apart from it, an urbanization is planned to be built in front of it, so it is a very good investment. Distribution: It has an area of 200 m2 (20x10x8) and is located on a 12000 m2 semifenced plot. The warehouse has 2 entrances, one front and one rear, both manual. You have the possibility of making a mezzanine because it has the appropriate height. The warehouse has two rooms at the rear that can be transformed into offices. The urban plot on which the house of your dreams can be built is located in front of the warehouse. If you want to invest, this is your moment, it is a warehouse with a plot that has a lot of potential.