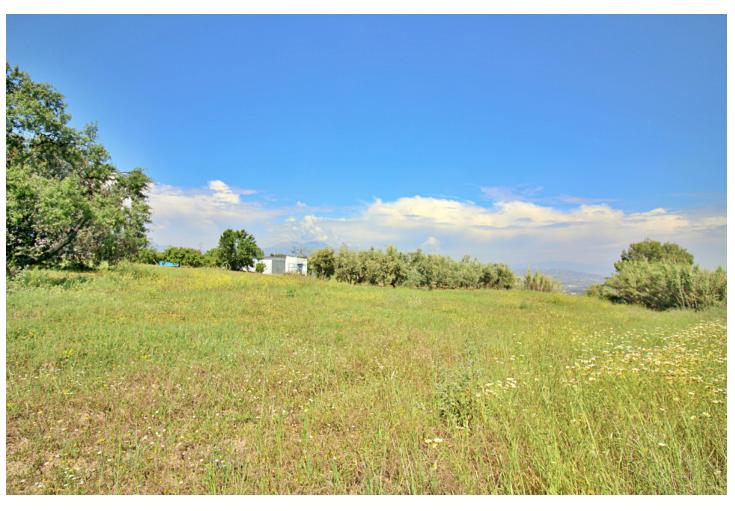

## Sales - Commercial - Coín 400.000€

www.mibgroup.es +34 662 58 96 58 info@mibgroup.es

Ref.-ID: MIBGR3840301 Coín **Commercial** 

200 m2

12000 m2

200 m2 industrial warehouse on a 12,000 m2 plot and a 400 m2 urban plot in a highly sought-after urbanization in Coin, just 1 min by car from the main road. It is in a very good area near the school and surrounded by a green area with views of the town, it is suitable for setting up any type of business, apart from it, an urbanization is planned to be built in front of it, so it is a very good investment. Distribution: It has an area of 200 m2 (20x10x8) and is located on a 12000 m2 semifenced plot. The warehouse has 2 entrances, one front and one rear, both manual. You have the possibility of making a mezzanine because it has the appropriate height. The warehouse has two rooms at the rear that can be transformed into offices. The urban plot on which the house of your dreams can be built is located in front of the warehouse. If you want to invest, this is your moment, it is a warehouse with a plot that has a lot of potential.

Setting

Country Urbanisation

Garden Private Orientation ✓ North

Condition **✓** Good

Renovation Required

Views

Country