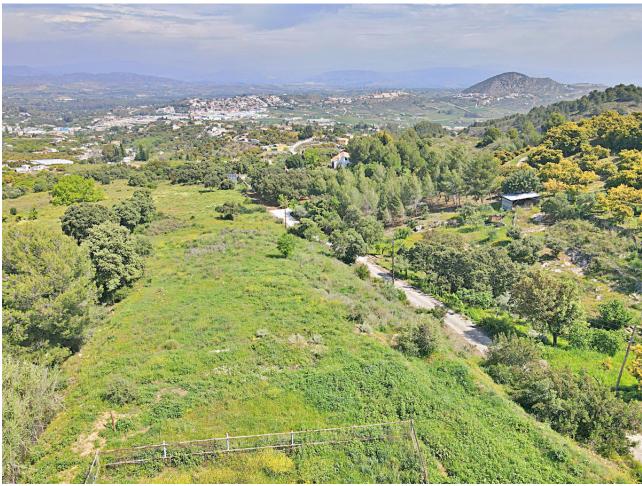

## Sales - Commercial - Coín 400.000€

www.mibgroup.es +34 662 58 96 58 info@mibgroup.es

Ref.-ID: MIBGR3840301 Coín **Commercial** 

200 m2

12000 m2

200 m2 industrial warehouse on a 12,000 m2 plot and a 400 m2 urban plot in a highly sought-after urbanization in Coin, just 1 min by car from the main road. It is in a very good area near the school and surrounded by a green area with views of the town, it is suitable for setting up any type of business, apart from it, an urbanization is planned to be built in front of it, so it is a very good investment. Distribution: It has an area of 200 m2 (20x10x8) and is located on a 12000 m2 semifenced plot. The warehouse has 2 entrances, one front and one rear, both manual. You have the possibility of making a mezzanine because it has the appropriate height. The warehouse has two rooms at the rear that can be transformed into offices. The urban plot on which the house of your dreams can be built is located in front of the warehouse. If you want to invest, this is your moment, it is a warehouse with a plot that has a lot of potential.

Setting

Country Urbanisation

Garden Private Orientation ✓ North

Condition **✓** Good

Renovation Required

Views

Country