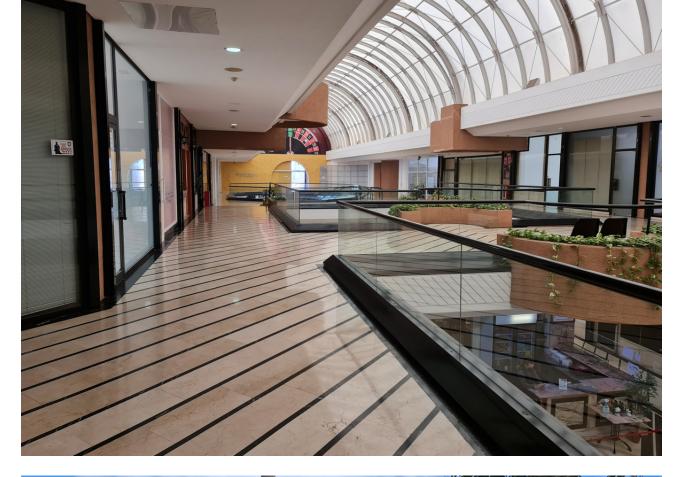

Sales - Commercial - Puerto Banús 625.000€ www.mibgroup.es +34 662 58 96 58 info@mibgroup.es

Ref.-ID: MIBGR3842263

**Puerto Banús** 

Commercial

Nice 156 m2 plus 20 M2 terrace m2 office on the top floor of a large commercial business center, in Puerto Banus, a step away from the famous CORTE INGLES. The office is completely diaphonous, it will be prepared, with beautiful views of the avenue, morning sun, EAST.. The views are spectacular to the sea. All kinds of businesses in the Shopping Center, elevator, garages, etc. Without a doubt an excellent investment. so much to dedicate it to the rent, as for office, or any type of business. Do not hesitate if you want to be in the same Puerto Banus, acquire this wonderful office. at a bargain price.