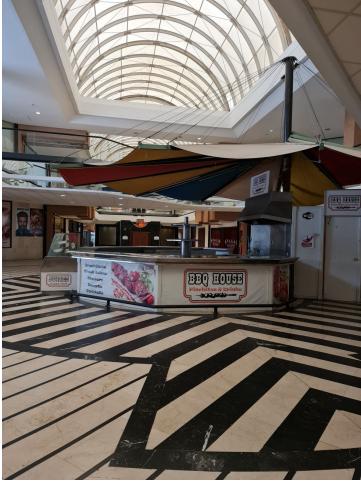

Sales - Commercial - Puerto Banús 625.000€ www.mibgroup.es +34 662 58 96 58 info@mibgroup.es

Ref.-ID: MIBGR3842263

**Puerto Banús** 

Commercial

Nice 156 m2 plus 20 M2 terrace m2 office on the top floor of a large commercial business center, in Puerto Banus, a step away from the famous CORTE INGLES. The office is completely diaphonous, it will be prepared, with beautiful views of the avenue, morning sun, EAST.. The views are spectacular to the sea. All kinds of businesses in the Shopping Center, elevator, garages, etc. Without a doubt an excellent investment. so much to dedicate it to the rent, as for office, or any type of business. Do not hesitate if you want to be in the same Puerto Banus, acquire this wonderful office. at a bargain price.