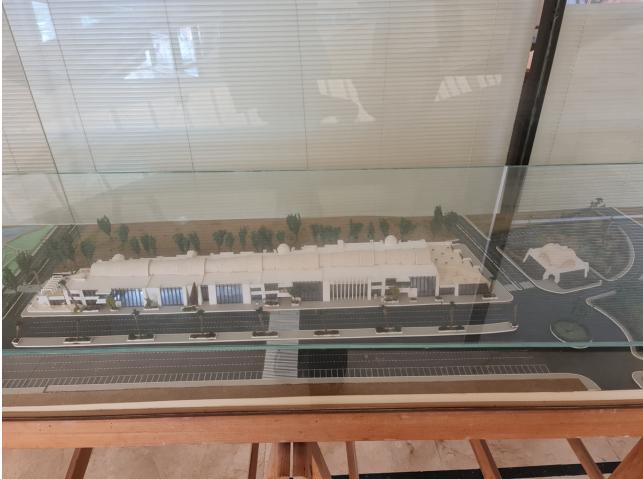

Sales - Commercial - Puerto Banús 625.000€ www.mibgroup.es +34 662 58 96 58 info@mibgroup.es

Ref.-ID: MIBGR3842263

**Puerto Banús** 

Commercial

Nice 156 m2 plus 20 M2 terrace m2 office on the top floor of a large commercial business center, in Puerto Banus, a step away from the famous CORTE INGLES. The office is completely diaphonous, it will be prepared, with beautiful views of the avenue, morning sun, EAST.. The views are spectacular to the sea. All kinds of businesses in the Shopping Center, elevator, garages, etc. Without a doubt an excellent investment. so much to dedicate it to the rent, as for office, or any type of business. Do not hesitate if you want to be in the same Puerto Banus, acquire this wonderful office. at a bargain price.