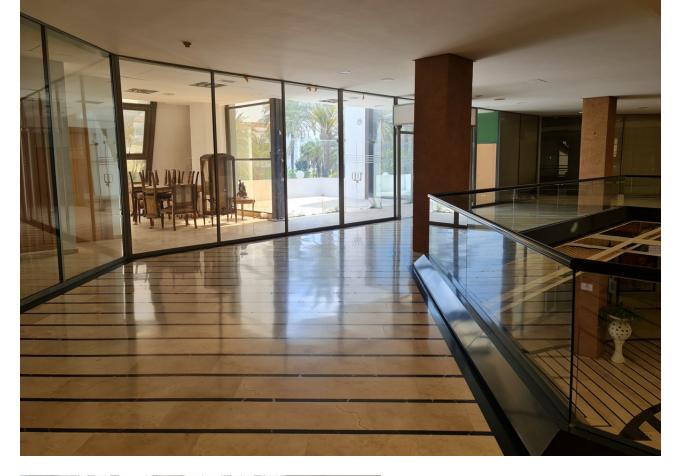

Sales - Commercial - Puerto Banús 625.000€ www.mibgroup.es +34 662 58 96 58 info@mibgroup.es

Ref.-ID: MIBGR3842263

**Puerto Banús** 

Commercial

Nice 156 m2 plus 20 M2 terrace m2 office on the top floor of a large commercial business center, in Puerto Banus, a step away from the famous CORTE INGLES. The office is completely diaphonous, it will be prepared, with beautiful views of the avenue, morning sun, EAST.. The views are spectacular to the sea. All kinds of businesses in the Shopping Center, elevator, garages, etc. Without a doubt an excellent investment. so much to dedicate it to the rent, as for office, or any type of business. Do not hesitate if you want to be in the same Puerto Banus, acquire this wonderful office. at a bargain price.