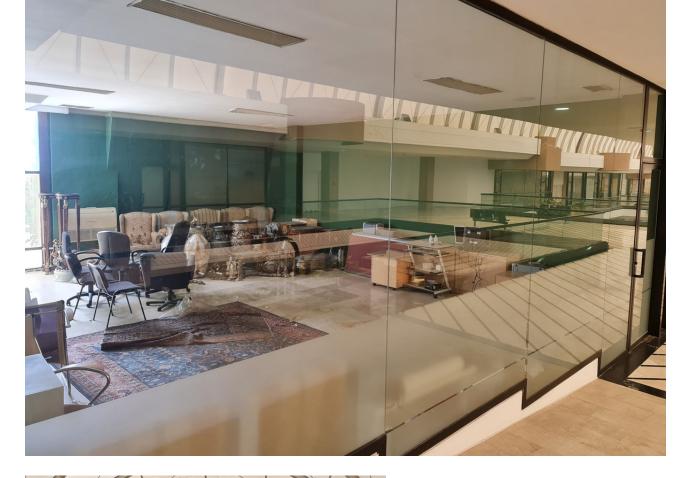

Sales - Commercial - Puerto Banús 625.000€ www.mibgroup.es +34 662 58 96 58 info@mibgroup.es

Ref.-ID: MIBGR3842263

**Puerto Banús** 

Commercial

Nice 156 m2 plus 20 M2 terrace m2 office on the top floor of a large commercial business center, in Puerto Banus, a step away from the famous CORTE INGLES. The office is completely diaphonous, it will be prepared, with beautiful views of the avenue, morning sun, EAST.. The views are spectacular to the sea. All kinds of businesses in the Shopping Center, elevator, garages, etc. Without a doubt an excellent investment. so much to dedicate it to the rent, as for office, or any type of business. Do not hesitate if you want to be in the same Puerto Banus, acquire this wonderful office. at a bargain price.