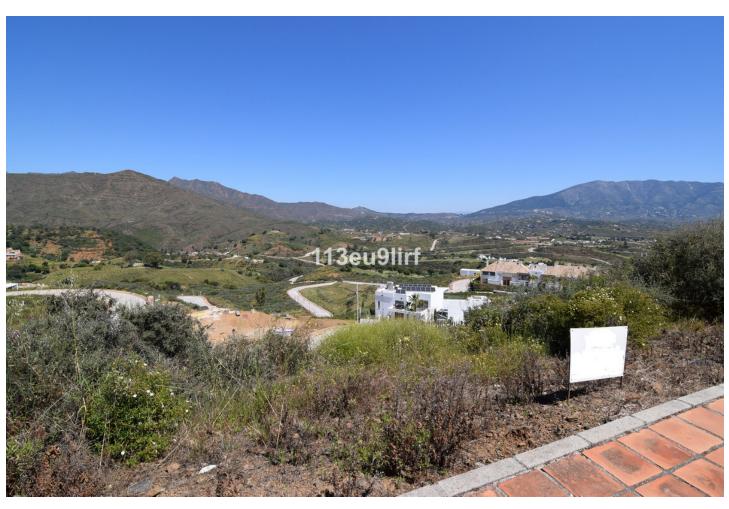

## Sales - Plot - La Cala Golf 275.000€

www.mibgroup.es +34 662 58 96 58 info@mibgroup.es

Ref.-ID: MIBGR3847057 La Cala Golf Plot

Community: 312 EUR / year IBI: 497 EUR / year

1540 m2

Residential plot offering panoramic mountain and golf views located within La Cala Golf Resort with three 18 hole championship golf courses, Clubhouse, Hotel and Spa, 24 hour onsite security. Current building regulations allow to build a detached villa of 308 m2 + basement + uncovered terraces + pool. Water, electricity and sewage connections are all in place.

Orientation Setting Views Security Close To Golf ✓ North Mountain 24 Hour Security **✓** Golf Urbanisation Panoramic Utilities Category Electricity **✓** Golf Drinkable Water Telephone