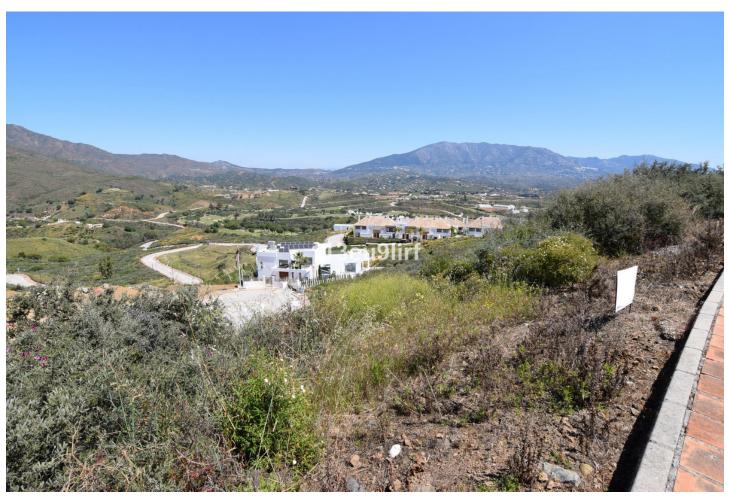

## Sales - Plot - La Cala Golf 275.000€

www.mibgroup.es +34 662 58 96 58 info@mibgroup.es

Ref.-ID: MIBGR3847057 La Cala Golf Plot

Community: 312 EUR / year IBI: 497 EUR / year

1540 m2

Residential plot offering panoramic mountain and golf views located within La Cala Golf Resort with three 18 hole championship golf courses, Clubhouse, Hotel and Spa, 24 hour onsite security. Current building regulations allow to build a detached villa of 308 m2 + basement + uncovered terraces + pool. Water, electricity and sewage connections are all in place.

Orientation Setting Views Security Close To Golf ✓ North Mountain 24 Hour Security **✓** Golf Urbanisation Panoramic Utilities Category Electricity **✓** Golf Drinkable Water Telephone