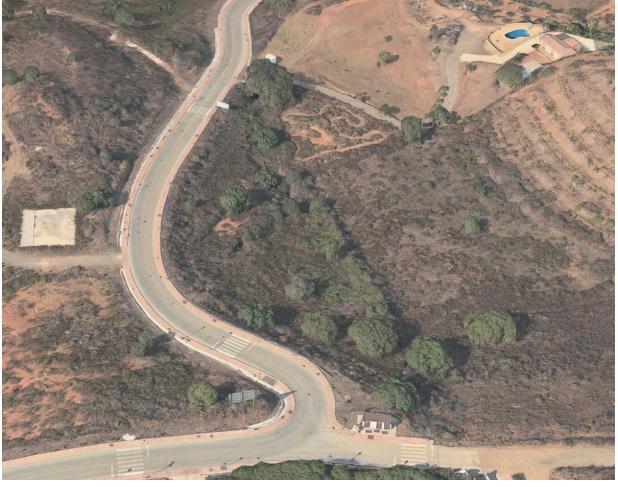

4446 m2

Investment plot of 4.446m² with buildable 1.704,06m² and maximum of 20 units. Residential Plot, La Mairena, Costa del Sol. Garden/Plot 4446 m². Setting: Suburban, Country, Mountain Pueblo, Close To Golf, Close To Sea, Close To Town, Close To Schools, Urbanisation. Orientation: East, South, South West. Condition: New Construction. Views: Sea, Mountain, Panoramic. Utilities: Electricity, Drinkable Water.