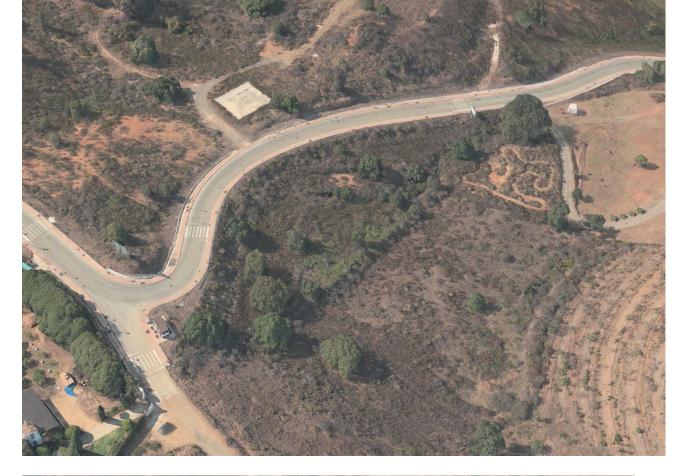

4446 m2

Investment plot of 4.446m² with buildable 1.704,06m² and maximum of 20 units. Residential Plot, La Mairena, Costa del Sol. Garden/Plot 4446 m². Setting: Suburban, Country, Mountain Pueblo, Close To Golf, Close To Sea, Close To Town, Close To Schools, Urbanisation. Orientation: East, South, South West. Condition: New Construction. Views: Sea, Mountain, Panoramic. Utilities: Electricity, Drinkable Water.