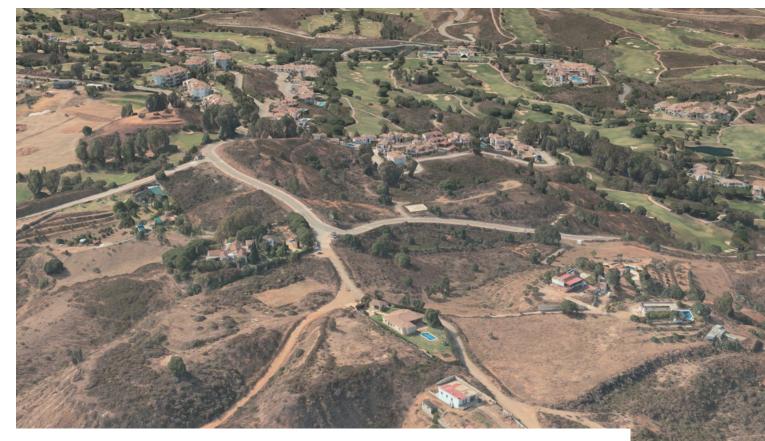

4446 m2

Investment plot of 4.446m² with buildable 1.704,06m² and maximum of 20 units. Residential Plot, La Mairena, Costa del Sol. Garden/Plot 4446 m². Setting: Suburban, Country, Mountain Pueblo, Close To Golf, Close To Sea, Close To Town, Close To Schools, Urbanisation. Orientation: East, South, South West. Condition: New Construction. Views: Sea, Mountain, Panoramic. Utilities: Electricity, Drinkable Water.

### Views

Sea

Mountain
Panoramic