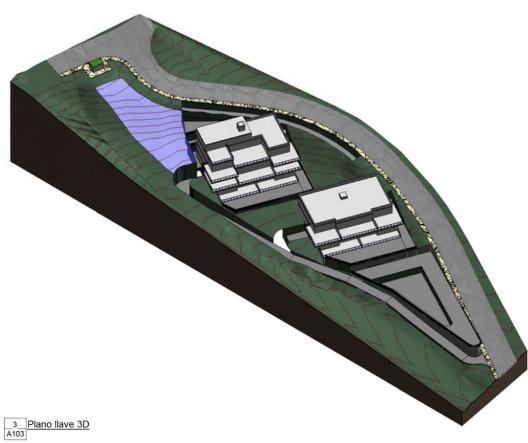

4446 m2

Investment plot of 4.446m² with buildable 1.704,06m² and maximum of 20 units. Residential Plot, La Mairena, Costa del Sol. Garden/Plot 4446 m². Setting: Suburban, Country, Mountain Pueblo, Close To Golf, Close To Sea, Close To Town, Close To Schools, Urbanisation. Orientation: East, South, South West. Condition: New Construction. Views: Sea, Mountain, Panoramic. Utilities: Electricity, Drinkable Water.