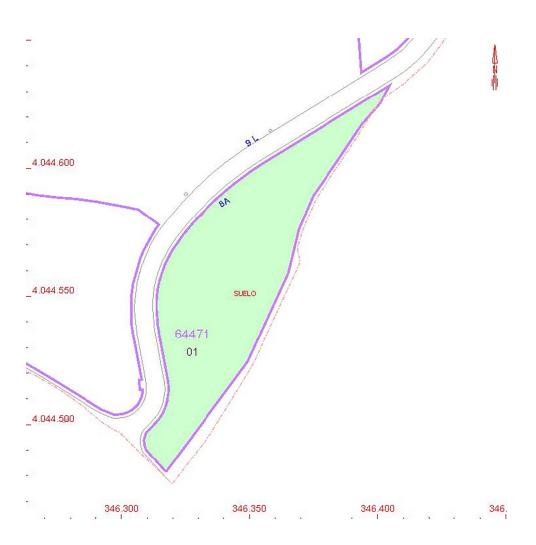

4446 m2

Investment plot of 4.446m² with buildable 1.704,06m² and maximum of 20 units. Residential Plot, La Mairena, Costa del Sol. Garden/Plot 4446 m². Setting: Suburban, Country, Mountain Pueblo, Close To Golf, Close To Sea, Close To Town, Close To Schools, Urbanisation. Orientation: East, South, South West. Condition: New Construction. Views: Sea, Mountain, Panoramic. Utilities: Electricity, Drinkable Water.