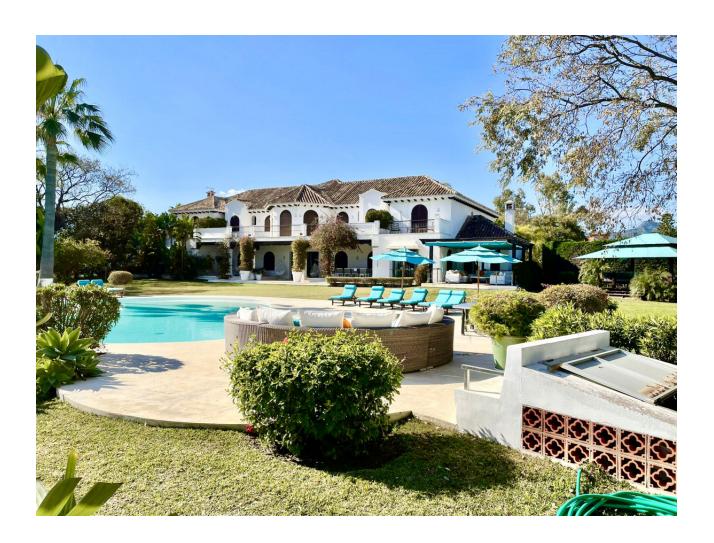

## Sales - House - New Golden Mile 11.900.000€

www.mibgroup.es +34 662 58 96 58 info@mibgroup.es

Ref.-ID: MIBGR3852316 New Golden Mile House

9

9

2000 m2

5500 m<sub>2</sub>

SPECTACULAR FIRST LINE MANSION with an impressive double height entrance hall and wooden beams. Two stairs on either side lead to the upper floor. The large living room with terracotta and wood floors opens onto the large terrace. Separate dining room. Guest toilet and an office with built-in wardrobes. Two large bedrooms with en-suite bathrooms. Laundry room, pantry, service bathroom. On the upper floor is the large master bedroom with a vaulted ceiling decorated with wooden beams and a "mezzanine" that can be used as a library. It also has two separate dressing rooms and a spacious bathroom with a bathtub, shower and combined wood and clay floors. On this same floor there are 5 more bedrooms with four bathrooms and a guest toilet. In the basement there is a huge 600m2 garage for more than 10 cars, a service bedroom and bathroom and two water tanks. Exterior carpentry is made of aluminum with double glazing and electric shutters. The interior carpentry is solid oak.