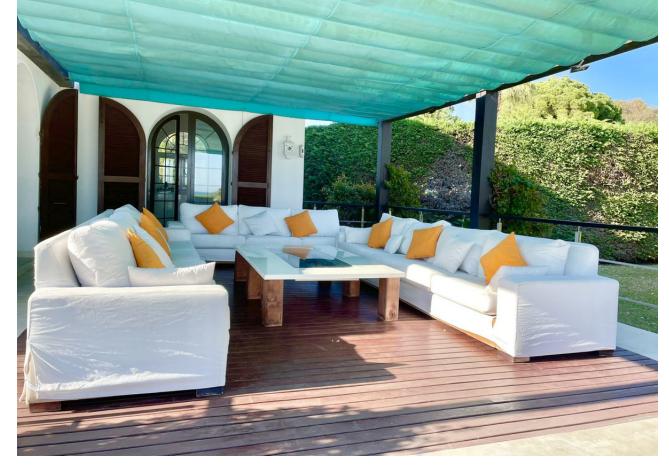

## Sales - House - New Golden Mile 11.900.000€

www.mibgroup.es +34 662 58 96 58 info@mibgroup.es

Ref.-ID: MIBGR3852316 New Golden Mile House

9

9

2000 m2

5500 m<sub>2</sub>

SPECTACULAR FIRST LINE MANSION with an impressive double height entrance hall and wooden beams. Two stairs on either side lead to the upper floor. The large living room with terracotta and wood floors opens onto the large terrace. Separate dining room. Guest toilet and an office with built-in wardrobes. Two large bedrooms with en-suite bathrooms. Laundry room, pantry, service bathroom. On the upper floor is the large master bedroom with a vaulted ceiling decorated with wooden beams and a "mezzanine" that can be used as a library. It also has two separate dressing rooms and a spacious bathroom with a bathtub, shower and combined wood and clay floors. On this same floor there are 5 more bedrooms with four bathrooms and a guest toilet. In the basement there is a huge 600m2 garage for more than 10 cars, a service bedroom and bathroom and two water tanks. Exterior carpentry is made of aluminum with double glazing and electric shutters. The interior carpentry is solid oak.