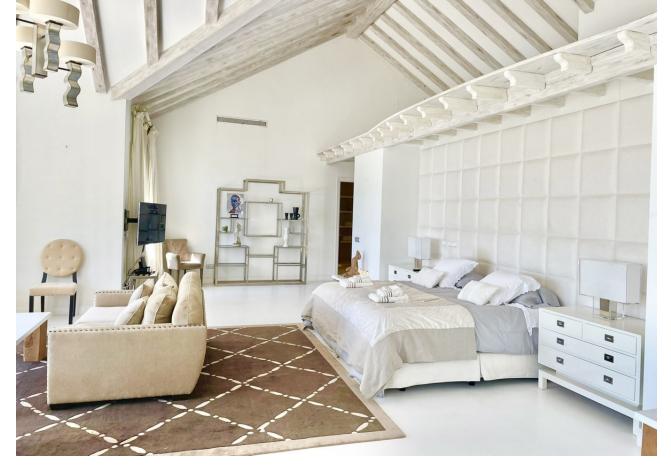

## Sales - House - New Golden Mile 11.900.000€

www.mibgroup.es +34 662 58 96 58 info@mibgroup.es

Ref.-ID: MIBGR3852316 New Golden Mile House

9

9

2000 m2

5500 m<sub>2</sub>

SPECTACULAR FIRST LINE MANSION with an impressive double height entrance hall and wooden beams. Two stairs on either side lead to the upper floor. The large living room with terracotta and wood floors opens onto the large terrace. Separate dining room. Guest toilet and an office with built-in wardrobes. Two large bedrooms with en-suite bathrooms. Laundry room, pantry, service bathroom. On the upper floor is the large master bedroom with a vaulted ceiling decorated with wooden beams and a "mezzanine" that can be used as a library. It also has two separate dressing rooms and a spacious bathroom with a bathtub, shower and combined wood and clay floors. On this same floor there are 5 more bedrooms with four bathrooms and a guest toilet. In the basement there is a huge 600m2 garage for more than 10 cars, a service bedroom and bathroom and two water tanks. Exterior carpentry is made of aluminum with double glazing and electric shutters. The interior carpentry is solid oak.