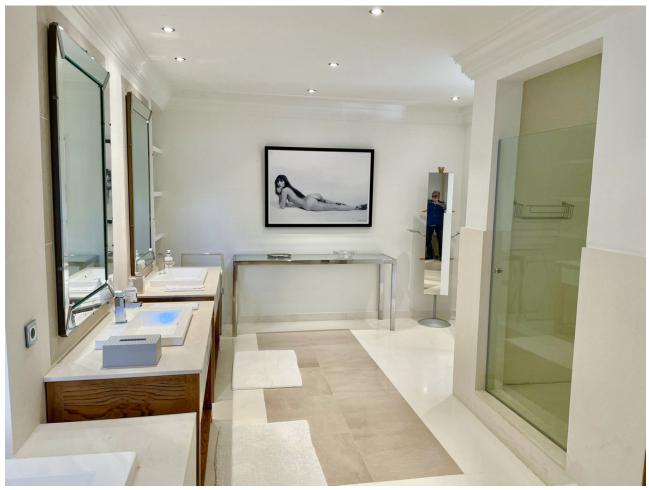

## Sales - House - New Golden Mile 11.900.000€

www.mibgroup.es +34 662 58 96 58 info@mibgroup.es

Ref.-ID: MIBGR3852316 New Golden Mile House

9

9

2000 m2

5500 m<sub>2</sub>

SPECTACULAR FIRST LINE MANSION with an impressive double height entrance hall and wooden beams. Two stairs on either side lead to the upper floor. The large living room with terracotta and wood floors opens onto the large terrace. Separate dining room. Guest toilet and an office with built-in wardrobes. Two large bedrooms with en-suite bathrooms. Laundry room, pantry, service bathroom. On the upper floor is the large master bedroom with a vaulted ceiling decorated with wooden beams and a "mezzanine" that can be used as a library. It also has two separate dressing rooms and a spacious bathroom with a bathtub, shower and combined wood and clay floors. On this same floor there are 5 more bedrooms with four bathrooms and a guest toilet. In the basement there is a huge 600m2 garage for more than 10 cars, a service bedroom and bathroom and two water tanks. Exterior carpentry is made of aluminum with double glazing and electric shutters. The interior carpentry is solid oak.