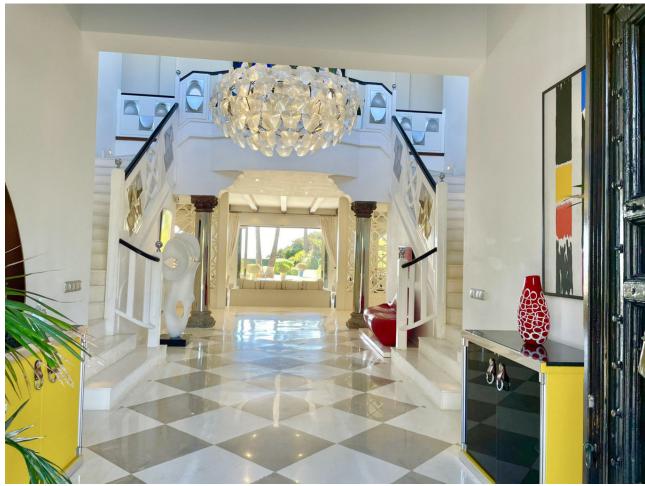

## Sales - House - New Golden Mile 11.900.000€

www.mibgroup.es +34 662 58 96 58 info@mibgroup.es

Ref.-ID: MIBGR3852316 New Golden Mile House

9

9

2000 m2

5500 m<sub>2</sub>

SPECTACULAR FIRST LINE MANSION with an impressive double height entrance hall and wooden beams. Two stairs on either side lead to the upper floor. The large living room with terracotta and wood floors opens onto the large terrace. Separate dining room. Guest toilet and an office with built-in wardrobes. Two large bedrooms with en-suite bathrooms. Laundry room, pantry, service bathroom. On the upper floor is the large master bedroom with a vaulted ceiling decorated with wooden beams and a "mezzanine" that can be used as a library. It also has two separate dressing rooms and a spacious bathroom with a bathtub, shower and combined wood and clay floors. On this same floor there are 5 more bedrooms with four bathrooms and a guest toilet. In the basement there is a huge 600m2 garage for more than 10 cars, a service bedroom and bathroom and two water tanks. Exterior carpentry is made of aluminum with double glazing and electric shutters. The interior carpentry is solid oak.