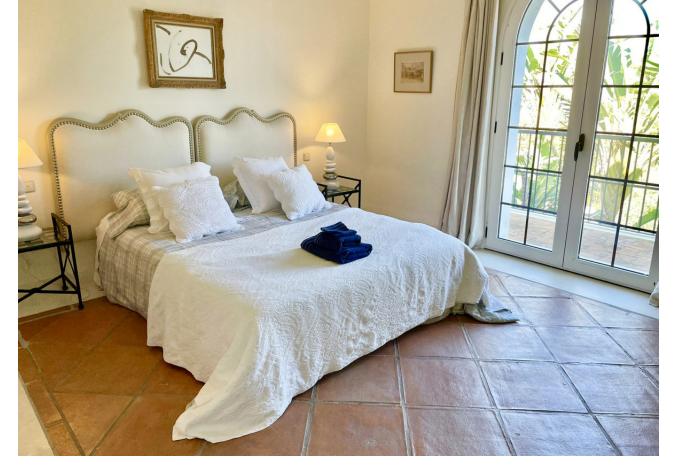

## Sales - House - New Golden Mile 11.900.000€

www.mibgroup.es +34 662 58 96 58 info@mibgroup.es

Ref.-ID: MIBGR3852316 New Golden Mile House

9

9

2000 m2

5500 m<sub>2</sub>

SPECTACULAR FIRST LINE MANSION with an impressive double height entrance hall and wooden beams. Two stairs on either side lead to the upper floor. The large living room with terracotta and wood floors opens onto the large terrace. Separate dining room. Guest toilet and an office with built-in wardrobes. Two large bedrooms with en-suite bathrooms. Laundry room, pantry, service bathroom. On the upper floor is the large master bedroom with a vaulted ceiling decorated with wooden beams and a "mezzanine" that can be used as a library. It also has two separate dressing rooms and a spacious bathroom with a bathtub, shower and combined wood and clay floors. On this same floor there are 5 more bedrooms with four bathrooms and a guest toilet. In the basement there is a huge 600m2 garage for more than 10 cars, a service bedroom and bathroom and two water tanks. Exterior carpentry is made of aluminum with double glazing and electric shutters. The interior carpentry is solid oak.