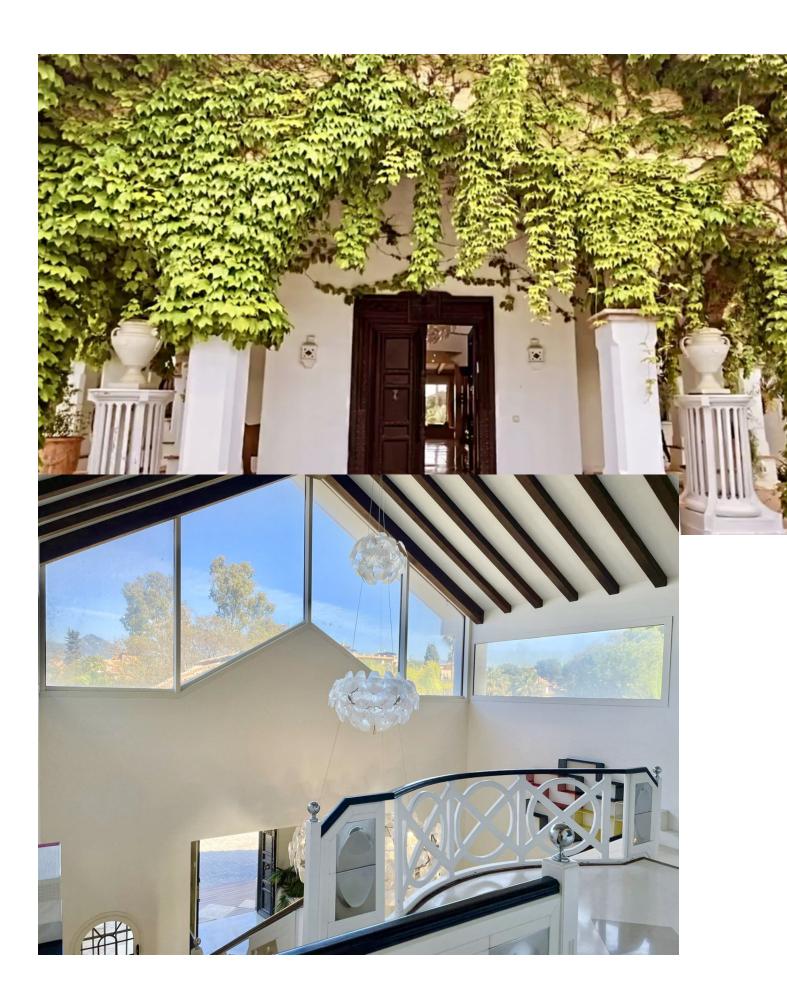

## Sales - House - New Golden Mile 11.900.000€

www.mibgroup.es +34 662 58 96 58 info@mibgroup.es

Ref.-ID: MIBGR3852316 New Golden Mile House

9

9

2000 m2

5500 m<sub>2</sub>

SPECTACULAR FIRST LINE MANSION with an impressive double height entrance hall and wooden beams. Two stairs on either side lead to the upper floor. The large living room with terracotta and wood floors opens onto the large terrace. Separate dining room. Guest toilet and an office with built-in wardrobes. Two large bedrooms with en-suite bathrooms. Laundry room, pantry, service bathroom. On the upper floor is the large master bedroom with a vaulted ceiling decorated with wooden beams and a "mezzanine" that can be used as a library. It also has two separate dressing rooms and a spacious bathroom with a bathtub, shower and combined wood and clay floors. On this same floor there are 5 more bedrooms with four bathrooms and a guest toilet. In the basement there is a huge 600m2 garage for more than 10 cars, a service bedroom and bathroom and two water tanks. Exterior carpentry is made of aluminum with double glazing and electric shutters. The interior carpentry is solid oak.