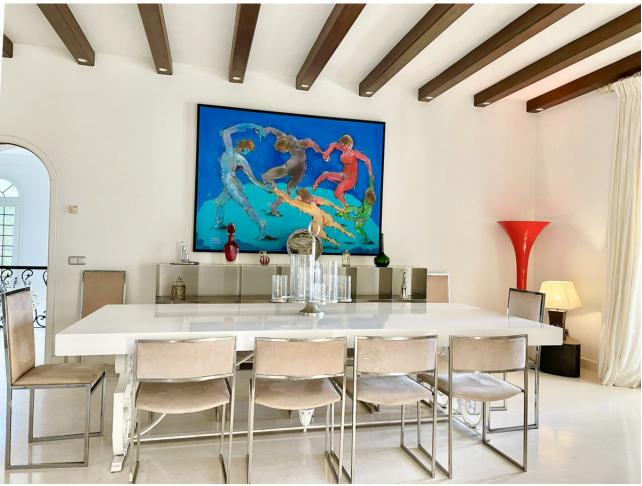

## Sales - House - New Golden Mile 11.900.000€

www.mibgroup.es +34 662 58 96 58 info@mibgroup.es

Ref.-ID: MIBGR3852316 New Golden Mile House

9

9

2000 m2

5500 m<sub>2</sub>

SPECTACULAR FIRST LINE MANSION with an impressive double height entrance hall and wooden beams. Two stairs on either side lead to the upper floor. The large living room with terracotta and wood floors opens onto the large terrace. Separate dining room. Guest toilet and an office with built-in wardrobes. Two large bedrooms with en-suite bathrooms. Laundry room, pantry, service bathroom. On the upper floor is the large master bedroom with a vaulted ceiling decorated with wooden beams and a "mezzanine" that can be used as a library. It also has two separate dressing rooms and a spacious bathroom with a bathtub, shower and combined wood and clay floors. On this same floor there are 5 more bedrooms with four bathrooms and a guest toilet. In the basement there is a huge 600m2 garage for more than 10 cars, a service bedroom and bathroom and two water tanks. Exterior carpentry is made of aluminum with double glazing and electric shutters. The interior carpentry is solid oak.