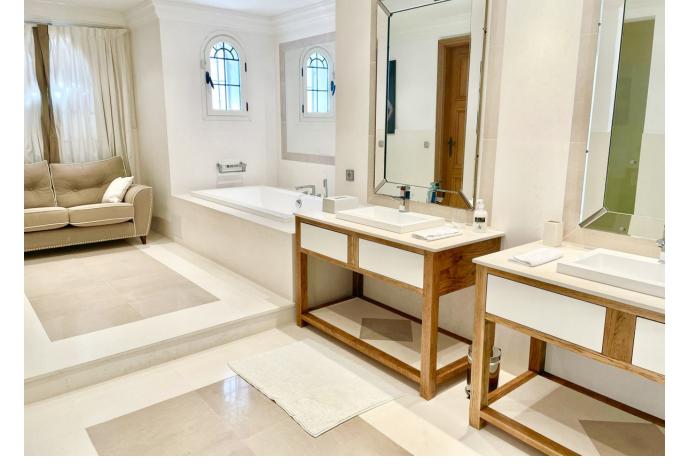

## Sales - House - New Golden Mile 11.900.000€

www.mibgroup.es +34 662 58 96 58 info@mibgroup.es

Ref.-ID: MIBGR3852316 New Golden Mile House

9

9

2000 m2

5500 m<sub>2</sub>

SPECTACULAR FIRST LINE MANSION with an impressive double height entrance hall and wooden beams. Two stairs on either side lead to the upper floor. The large living room with terracotta and wood floors opens onto the large terrace. Separate dining room. Guest toilet and an office with built-in wardrobes. Two large bedrooms with en-suite bathrooms. Laundry room, pantry, service bathroom. On the upper floor is the large master bedroom with a vaulted ceiling decorated with wooden beams and a "mezzanine" that can be used as a library. It also has two separate dressing rooms and a spacious bathroom with a bathtub, shower and combined wood and clay floors. On this same floor there are 5 more bedrooms with four bathrooms and a guest toilet. In the basement there is a huge 600m2 garage for more than 10 cars, a service bedroom and bathroom and two water tanks. Exterior carpentry is made of aluminum with double glazing and electric shutters. The interior carpentry is solid oak.