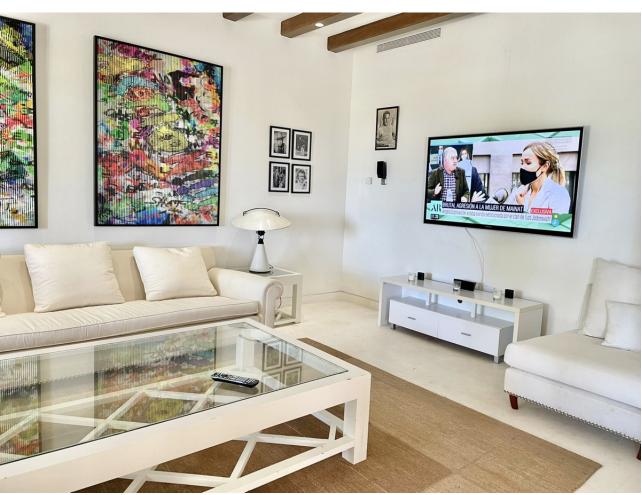

## Sales - House - New Golden Mile 11.900.000€

www.mibgroup.es +34 662 58 96 58 info@mibgroup.es

Ref.-ID: MIBGR3852316 New Golden Mile House

9

9

2000 m2

5500 m<sub>2</sub>

SPECTACULAR FIRST LINE MANSION with an impressive double height entrance hall and wooden beams. Two stairs on either side lead to the upper floor. The large living room with terracotta and wood floors opens onto the large terrace. Separate dining room. Guest toilet and an office with built-in wardrobes. Two large bedrooms with en-suite bathrooms. Laundry room, pantry, service bathroom. On the upper floor is the large master bedroom with a vaulted ceiling decorated with wooden beams and a "mezzanine" that can be used as a library. It also has two separate dressing rooms and a spacious bathroom with a bathtub, shower and combined wood and clay floors. On this same floor there are 5 more bedrooms with four bathrooms and a guest toilet. In the basement there is a huge 600m2 garage for more than 10 cars, a service bedroom and bathroom and two water tanks. Exterior carpentry is made of aluminum with double glazing and electric shutters. The interior carpentry is solid oak.