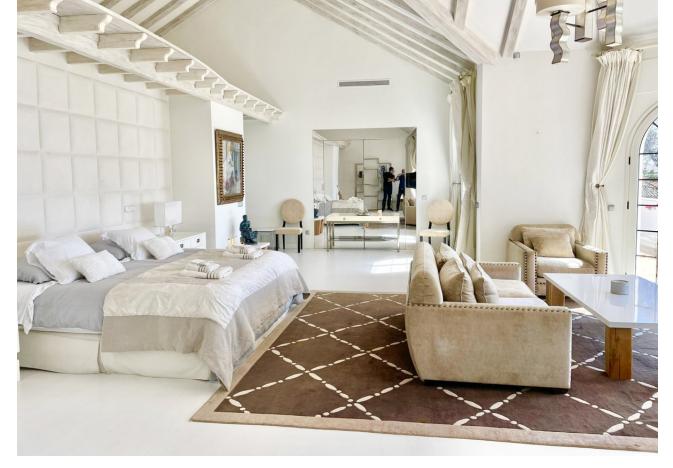

## Sales - House - New Golden Mile 11.900.000€

www.mibgroup.es +34 662 58 96 58 info@mibgroup.es

Ref.-ID: MIBGR3852316 New Golden Mile House

9

9

2000 m2

5500 m<sub>2</sub>

SPECTACULAR FIRST LINE MANSION with an impressive double height entrance hall and wooden beams. Two stairs on either side lead to the upper floor. The large living room with terracotta and wood floors opens onto the large terrace. Separate dining room. Guest toilet and an office with built-in wardrobes. Two large bedrooms with en-suite bathrooms. Laundry room, pantry, service bathroom. On the upper floor is the large master bedroom with a vaulted ceiling decorated with wooden beams and a "mezzanine" that can be used as a library. It also has two separate dressing rooms and a spacious bathroom with a bathtub, shower and combined wood and clay floors. On this same floor there are 5 more bedrooms with four bathrooms and a guest toilet. In the basement there is a huge 600m2 garage for more than 10 cars, a service bedroom and bathroom and two water tanks. Exterior carpentry is made of aluminum with double glazing and electric shutters. The interior carpentry is solid oak.