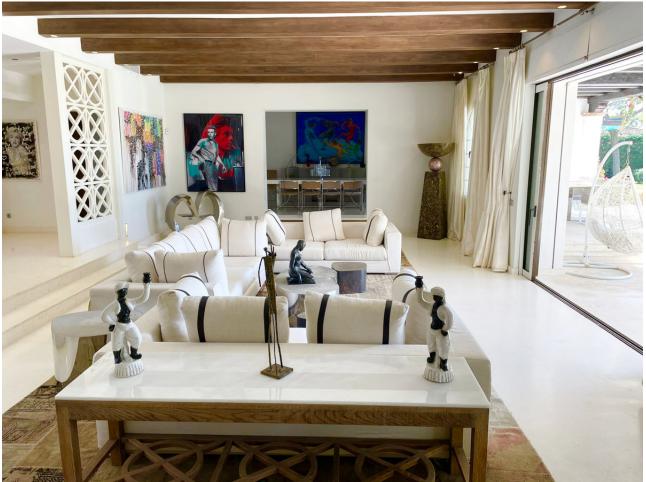

## Sales - House - New Golden Mile 11.900.000€

www.mibgroup.es +34 662 58 96 58 info@mibgroup.es

Ref.-ID: MIBGR3852316 New Golden Mile House

9

9

2000 m2

5500 m<sub>2</sub>

SPECTACULAR FIRST LINE MANSION with an impressive double height entrance hall and wooden beams. Two stairs on either side lead to the upper floor. The large living room with terracotta and wood floors opens onto the large terrace. Separate dining room. Guest toilet and an office with built-in wardrobes. Two large bedrooms with en-suite bathrooms. Laundry room, pantry, service bathroom. On the upper floor is the large master bedroom with a vaulted ceiling decorated with wooden beams and a "mezzanine" that can be used as a library. It also has two separate dressing rooms and a spacious bathroom with a bathtub, shower and combined wood and clay floors. On this same floor there are 5 more bedrooms with four bathrooms and a guest toilet. In the basement there is a huge 600m2 garage for more than 10 cars, a service bedroom and bathroom and two water tanks. Exterior carpentry is made of aluminum with double glazing and electric shutters. The interior carpentry is solid oak.