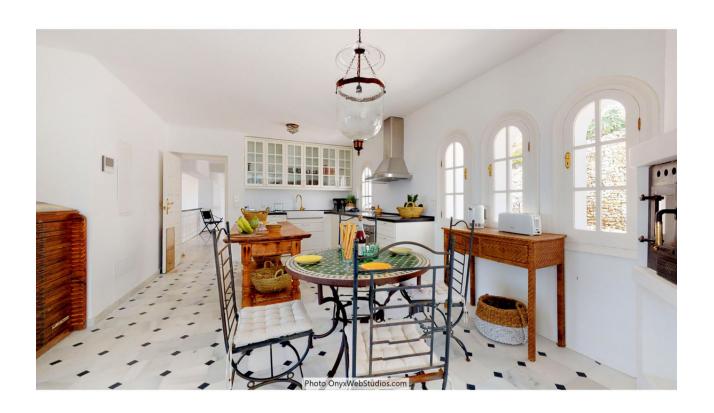

## Sales - House - Mijas 4.500.000€

www.mibgroup.es +34 662 58 96 58 info@mibgroup.es

Ref.-ID: MIBGR3852340 Mijas House

9

8

1135 m2

6000 m2

Spectacular south-facing luxury villa with one of the best possible sea views on the Costa del Sol, in walking distance famous Mijas village and only 15 min from the airport and about 10 min drive to the beach. The Plot is 6092 sqm with mature garden. Impressive entrance driveway from street is leading to the villa. Villa at approx. 1.135 sqm with entrance hall leading to a large lounge with high ceilings and a fireplace, dining area and 3 doors out to the partly covered terrace with beautiful sea views and an infinity pool with heating. On entrance level there is a large kitchen with separate entrance. Upper floor consists of a big master bedroom with terrace, dressing-room, a further bedroom and 2 bathrooms. Beside the lounge there is further 2 bedrooms, one with bathroom en-suite, 1 more bathroom and a small room for dressing/office. From kitchen stairs to staff apartment with 2 bedrooms (one is used as lounge), hall/food storage and bathroom. Lower is a further playroom with entrance also from the garden. Annex with double garage (without gate, but can easily be installed), laundry room and a separate apartment above consisting of lounge/bedroom, a nice BBQ terrace behind, small terrace, bathroom, small kitchen and an extra sleeping arrangement. Further there are machinery room and garden storage room. Stairs in the garden is leading to a second pool with terraces around. The villa has been refurbished in 2018 - 2019. Possibility for further construction on the plot. We have a Virtual Tour of the property.