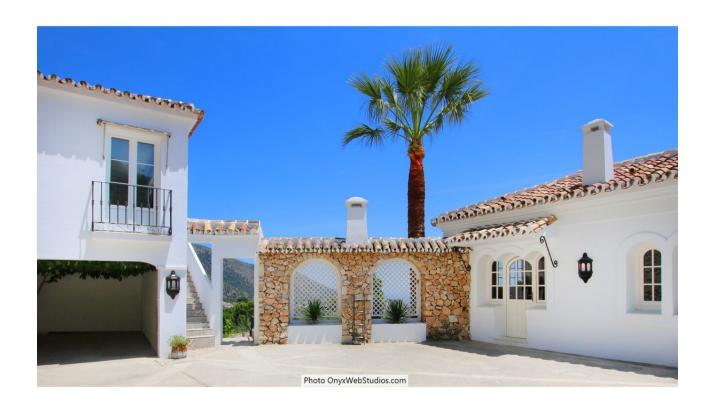

## Sales - House - Mijas 4.500.000€

www.mibgroup.es +34 662 58 96 58 info@mibgroup.es

Ref.-ID: MIBGR3852340 Mijas House

9

8

1135 m2

6000 m2

Spectacular south-facing luxury villa with one of the best possible sea views on the Costa del Sol, in walking distance famous Mijas village and only 15 min from the airport and about 10 min drive to the beach. The Plot is 6092 sqm with mature garden. Impressive entrance driveway from street is leading to the villa. Villa at approx. 1.135 sqm with entrance hall leading to a large lounge with high ceilings and a fireplace, dining area and 3 doors out to the partly covered terrace with beautiful sea views and an infinity pool with heating. On entrance level there is a large kitchen with separate entrance. Upper floor consists of a big master bedroom with terrace, dressing-room, a further bedroom and 2 bathrooms. Beside the lounge there is further 2 bedrooms, one with bathroom en-suite, 1 more bathroom and a small room for dressing/office. From kitchen stairs to staff apartment with 2 bedrooms (one is used as lounge), hall/food storage and bathroom. Lower is a further playroom with entrance also from the garden. Annex with double garage (without gate, but can easily be installed), laundry room and a separate apartment above consisting of lounge/bedroom, a nice BBQ terrace behind, small terrace, bathroom, small kitchen and an extra sleeping arrangement. Further there are machinery room and garden storage room. Stairs in the garden is leading to a second pool with terraces around. The villa has been refurbished in 2018 - 2019. Possibility for further construction on the plot. We have a Virtual Tour of the property.