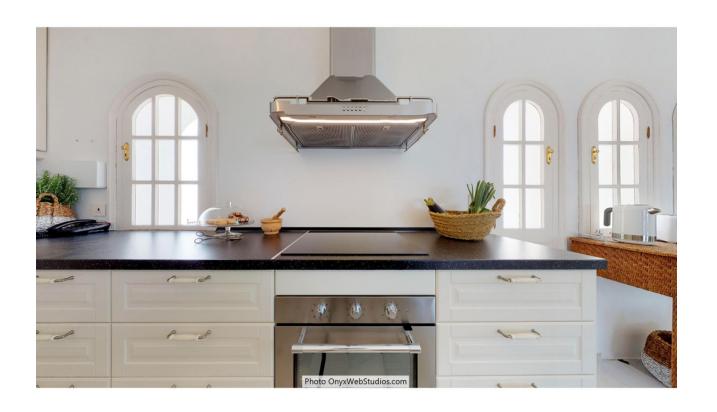

## Sales - House - Mijas 4.500.000€

www.mibgroup.es +34 662 58 96 58 info@mibgroup.es

Ref.-ID: MIBGR3852340 Mijas House

9

8

1135 m2

6000 m2

Spectacular south-facing luxury villa with one of the best possible sea views on the Costa del Sol, in walking distance famous Mijas village and only 15 min from the airport and about 10 min drive to the beach. The Plot is 6092 sqm with mature garden. Impressive entrance driveway from street is leading to the villa. Villa at approx. 1.135 sqm with entrance hall leading to a large lounge with high ceilings and a fireplace, dining area and 3 doors out to the partly covered terrace with beautiful sea views and an infinity pool with heating. On entrance level there is a large kitchen with separate entrance. Upper floor consists of a big master bedroom with terrace, dressing-room, a further bedroom and 2 bathrooms. Beside the lounge there is further 2 bedrooms, one with bathroom en-suite, 1 more bathroom and a small room for dressing/office. From kitchen stairs to staff apartment with 2 bedrooms (one is used as lounge), hall/food storage and bathroom. Lower is a further playroom with entrance also from the garden. Annex with double garage (without gate, but can easily be installed), laundry room and a separate apartment above consisting of lounge/bedroom, a nice BBQ terrace behind, small terrace, bathroom, small kitchen and an extra sleeping arrangement. Further there are machinery room and garden storage room. Stairs in the garden is leading to a second pool with terraces around. The villa has been refurbished in 2018 - 2019. Possibility for further construction on the plot. We have a Virtual Tour of the property.