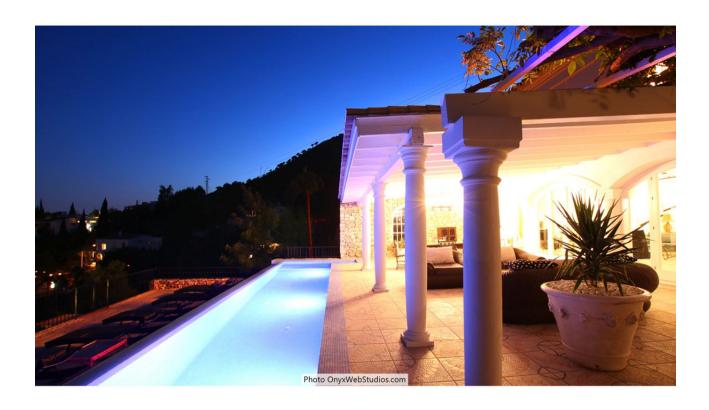

## Sales - House - Mijas 4.500.000€

www.mibgroup.es +34 662 58 96 58 info@mibgroup.es

Ref.-ID: MIBGR3852340 Mijas House

9

8

1135 m2

6000 m2

Spectacular south-facing luxury villa with one of the best possible sea views on the Costa del Sol, in walking distance famous Mijas village and only 15 min from the airport and about 10 min drive to the beach. The Plot is 6092 sqm with mature garden. Impressive entrance driveway from street is leading to the villa. Villa at approx. 1.135 sqm with entrance hall leading to a large lounge with high ceilings and a fireplace, dining area and 3 doors out to the partly covered terrace with beautiful sea views and an infinity pool with heating. On entrance level there is a large kitchen with separate entrance. Upper floor consists of a big master bedroom with terrace, dressing-room, a further bedroom and 2 bathrooms. Beside the lounge there is further 2 bedrooms, one with bathroom en-suite, 1 more bathroom and a small room for dressing/office. From kitchen stairs to staff apartment with 2 bedrooms (one is used as lounge), hall/food storage and bathroom. Lower is a further playroom with entrance also from the garden. Annex with double garage (without gate, but can easily be installed), laundry room and a separate apartment above consisting of lounge/bedroom, a nice BBQ terrace behind, small terrace, bathroom, small kitchen and an extra sleeping arrangement. Further there are machinery room and garden storage room. Stairs in the garden is leading to a second pool with terraces around. The villa has been refurbished in 2018 - 2019. Possibility for further construction on the plot. We have a Virtual Tour of the property.