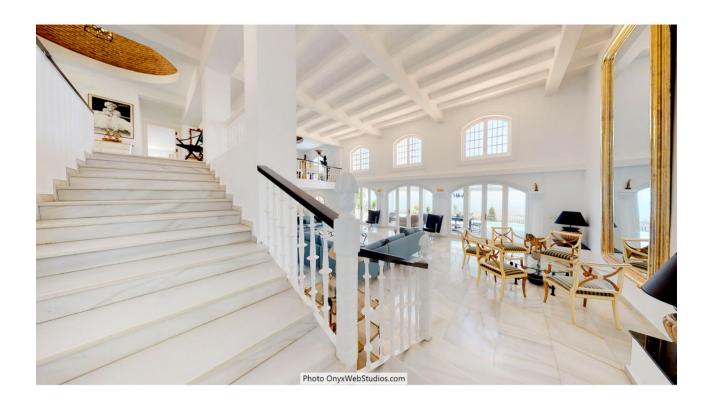

## Sales - House - Mijas 4.500.000€

www.mibgroup.es +34 662 58 96 58 info@mibgroup.es

Ref.-ID: MIBGR3852340 Mijas House

9

8

1135 m2

6000 m2

Spectacular south-facing luxury villa with one of the best possible sea views on the Costa del Sol, in walking distance famous Mijas village and only 15 min from the airport and about 10 min drive to the beach. The Plot is 6092 sqm with mature garden. Impressive entrance driveway from street is leading to the villa. Villa at approx. 1.135 sqm with entrance hall leading to a large lounge with high ceilings and a fireplace, dining area and 3 doors out to the partly covered terrace with beautiful sea views and an infinity pool with heating. On entrance level there is a large kitchen with separate entrance. Upper floor consists of a big master bedroom with terrace, dressing-room, a further bedroom and 2 bathrooms. Beside the lounge there is further 2 bedrooms, one with bathroom en-suite, 1 more bathroom and a small room for dressing/office. From kitchen stairs to staff apartment with 2 bedrooms (one is used as lounge), hall/food storage and bathroom. Lower is a further playroom with entrance also from the garden. Annex with double garage (without gate, but can easily be installed), laundry room and a separate apartment above consisting of lounge/bedroom, a nice BBQ terrace behind, small terrace, bathroom, small kitchen and an extra sleeping arrangement. Further there are machinery room and garden storage room. Stairs in the garden is leading to a second pool with terraces around. The villa has been refurbished in 2018 - 2019. Possibility for further construction on the plot. We have a Virtual Tour of the property.