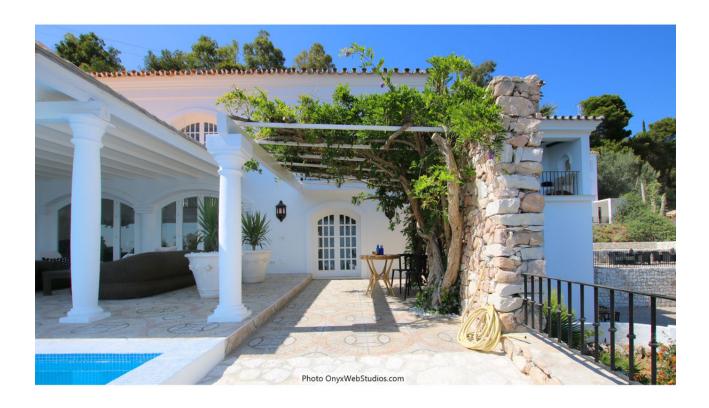

## Sales - House - Mijas 4.500.000€

www.mibgroup.es +34 662 58 96 58 info@mibgroup.es

Ref.-ID: MIBGR3852340 Mijas House

9

8

1135 m2

6000 m2

Spectacular south-facing luxury villa with one of the best possible sea views on the Costa del Sol, in walking distance famous Mijas village and only 15 min from the airport and about 10 min drive to the beach. The Plot is 6092 sqm with mature garden. Impressive entrance driveway from street is leading to the villa. Villa at approx. 1.135 sqm with entrance hall leading to a large lounge with high ceilings and a fireplace, dining area and 3 doors out to the partly covered terrace with beautiful sea views and an infinity pool with heating. On entrance level there is a large kitchen with separate entrance. Upper floor consists of a big master bedroom with terrace, dressing-room, a further bedroom and 2 bathrooms. Beside the lounge there is further 2 bedrooms, one with bathroom en-suite, 1 more bathroom and a small room for dressing/office. From kitchen stairs to staff apartment with 2 bedrooms (one is used as lounge), hall/food storage and bathroom. Lower is a further playroom with entrance also from the garden. Annex with double garage (without gate, but can easily be installed), laundry room and a separate apartment above consisting of lounge/bedroom, a nice BBQ terrace behind, small terrace, bathroom, small kitchen and an extra sleeping arrangement. Further there are machinery room and garden storage room. Stairs in the garden is leading to a second pool with terraces around. The villa has been refurbished in 2018 - 2019. Possibility for further construction on the plot. We have a Virtual Tour of the property.