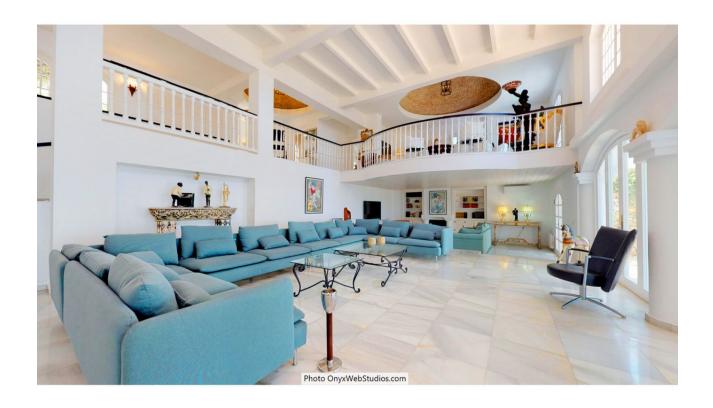

## Sales - House - Mijas 4.500.000€

www.mibgroup.es +34 662 58 96 58 info@mibgroup.es

Ref.-ID: MIBGR3852340 Mijas House

9

8

1135 m2

6000 m2

Spectacular south-facing luxury villa with one of the best possible sea views on the Costa del Sol, in walking distance famous Mijas village and only 15 min from the airport and about 10 min drive to the beach. The Plot is 6092 sqm with mature garden. Impressive entrance driveway from street is leading to the villa. Villa at approx. 1.135 sqm with entrance hall leading to a large lounge with high ceilings and a fireplace, dining area and 3 doors out to the partly covered terrace with beautiful sea views and an infinity pool with heating. On entrance level there is a large kitchen with separate entrance. Upper floor consists of a big master bedroom with terrace, dressing-room, a further bedroom and 2 bathrooms. Beside the lounge there is further 2 bedrooms, one with bathroom en-suite, 1 more bathroom and a small room for dressing/office. From kitchen stairs to staff apartment with 2 bedrooms (one is used as lounge), hall/food storage and bathroom. Lower is a further playroom with entrance also from the garden. Annex with double garage (without gate, but can easily be installed), laundry room and a separate apartment above consisting of lounge/bedroom, a nice BBQ terrace behind, small terrace, bathroom, small kitchen and an extra sleeping arrangement. Further there are machinery room and garden storage room. Stairs in the garden is leading to a second pool with terraces around. The villa has been refurbished in 2018 - 2019. Possibility for further construction on the plot. We have a Virtual Tour of the property.