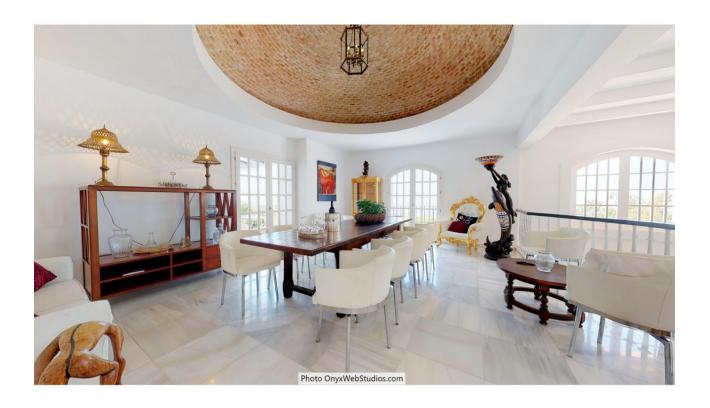

## Sales - House - Mijas 4.500.000€

www.mibgroup.es +34 662 58 96 58 info@mibgroup.es

Ref.-ID: MIBGR3852340 Mijas House

9

8

1135 m2

6000 m2

Spectacular south-facing luxury villa with one of the best possible sea views on the Costa del Sol, in walking distance famous Mijas village and only 15 min from the airport and about 10 min drive to the beach. The Plot is 6092 sqm with mature garden. Impressive entrance driveway from street is leading to the villa. Villa at approx. 1.135 sqm with entrance hall leading to a large lounge with high ceilings and a fireplace, dining area and 3 doors out to the partly covered terrace with beautiful sea views and an infinity pool with heating. On entrance level there is a large kitchen with separate entrance. Upper floor consists of a big master bedroom with terrace, dressing-room, a further bedroom and 2 bathrooms. Beside the lounge there is further 2 bedrooms, one with bathroom en-suite, 1 more bathroom and a small room for dressing/office. From kitchen stairs to staff apartment with 2 bedrooms (one is used as lounge), hall/food storage and bathroom. Lower is a further playroom with entrance also from the garden. Annex with double garage (without gate, but can easily be installed), laundry room and a separate apartment above consisting of lounge/bedroom, a nice BBQ terrace behind, small terrace, bathroom, small kitchen and an extra sleeping arrangement. Further there are machinery room and garden storage room. Stairs in the garden is leading to a second pool with terraces around. The villa has been refurbished in 2018 - 2019. Possibility for further construction on the plot. We have a Virtual Tour of the property.