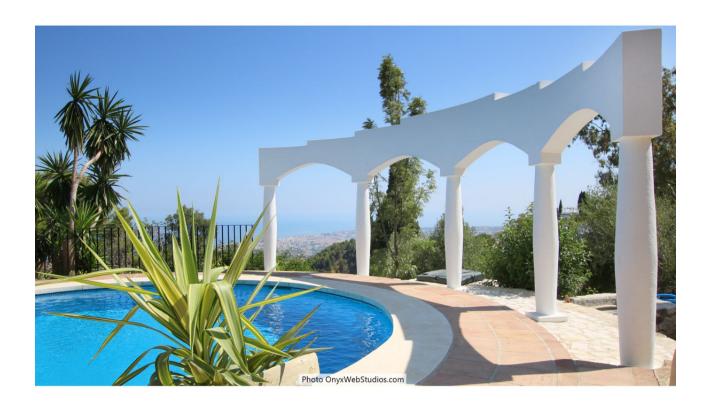

## Sales - House - Mijas 4.500.000€

www.mibgroup.es +34 662 58 96 58 info@mibgroup.es

Ref.-ID: MIBGR3852340 Mijas House

9

8

1135 m2

6000 m2

Spectacular south-facing luxury villa with one of the best possible sea views on the Costa del Sol, in walking distance famous Mijas village and only 15 min from the airport and about 10 min drive to the beach. The Plot is 6092 sqm with mature garden. Impressive entrance driveway from street is leading to the villa. Villa at approx. 1.135 sqm with entrance hall leading to a large lounge with high ceilings and a fireplace, dining area and 3 doors out to the partly covered terrace with beautiful sea views and an infinity pool with heating. On entrance level there is a large kitchen with separate entrance. Upper floor consists of a big master bedroom with terrace, dressing-room, a further bedroom and 2 bathrooms. Beside the lounge there is further 2 bedrooms, one with bathroom en-suite, 1 more bathroom and a small room for dressing/office. From kitchen stairs to staff apartment with 2 bedrooms (one is used as lounge), hall/food storage and bathroom. Lower is a further playroom with entrance also from the garden. Annex with double garage (without gate, but can easily be installed), laundry room and a separate apartment above consisting of lounge/bedroom, a nice BBQ terrace behind, small terrace, bathroom, small kitchen and an extra sleeping arrangement. Further there are machinery room and garden storage room. Stairs in the garden is leading to a second pool with terraces around. The villa has been refurbished in 2018 - 2019. Possibility for further construction on the plot. We have a Virtual Tour of the property.