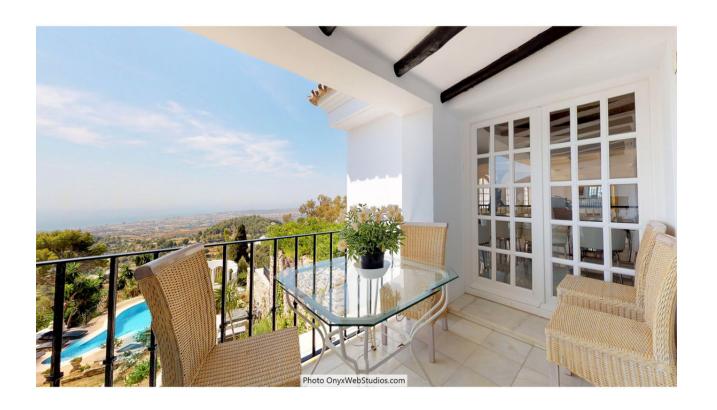

## Sales - House - Mijas 4.500.000€

www.mibgroup.es +34 662 58 96 58 info@mibgroup.es

Ref.-ID: MIBGR3852340 Mijas House

9

8

1135 m2

6000 m2

Spectacular south-facing luxury villa with one of the best possible sea views on the Costa del Sol, in walking distance famous Mijas village and only 15 min from the airport and about 10 min drive to the beach. The Plot is 6092 sqm with mature garden. Impressive entrance driveway from street is leading to the villa. Villa at approx. 1.135 sqm with entrance hall leading to a large lounge with high ceilings and a fireplace, dining area and 3 doors out to the partly covered terrace with beautiful sea views and an infinity pool with heating. On entrance level there is a large kitchen with separate entrance. Upper floor consists of a big master bedroom with terrace, dressing-room, a further bedroom and 2 bathrooms. Beside the lounge there is further 2 bedrooms, one with bathroom en-suite, 1 more bathroom and a small room for dressing/office. From kitchen stairs to staff apartment with 2 bedrooms (one is used as lounge), hall/food storage and bathroom. Lower is a further playroom with entrance also from the garden. Annex with double garage (without gate, but can easily be installed), laundry room and a separate apartment above consisting of lounge/bedroom, a nice BBQ terrace behind, small terrace, bathroom, small kitchen and an extra sleeping arrangement. Further there are machinery room and garden storage room. Stairs in the garden is leading to a second pool with terraces around. The villa has been refurbished in 2018 - 2019. Possibility for further construction on the plot. We have a Virtual Tour of the property.