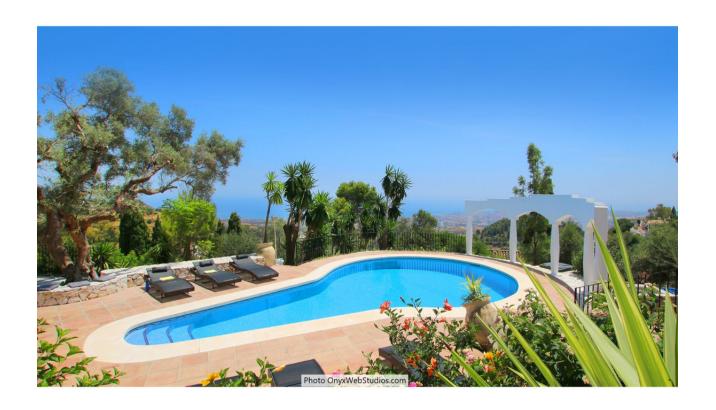

## Sales - House - Mijas 4.500.000€

www.mibgroup.es +34 662 58 96 58 info@mibgroup.es

Ref.-ID: MIBGR3852340 Mijas House

9

8

1135 m2

6000 m2

Spectacular south-facing luxury villa with one of the best possible sea views on the Costa del Sol, in walking distance famous Mijas village and only 15 min from the airport and about 10 min drive to the beach. The Plot is 6092 sqm with mature garden. Impressive entrance driveway from street is leading to the villa. Villa at approx. 1.135 sqm with entrance hall leading to a large lounge with high ceilings and a fireplace, dining area and 3 doors out to the partly covered terrace with beautiful sea views and an infinity pool with heating. On entrance level there is a large kitchen with separate entrance. Upper floor consists of a big master bedroom with terrace, dressing-room, a further bedroom and 2 bathrooms. Beside the lounge there is further 2 bedrooms, one with bathroom en-suite, 1 more bathroom and a small room for dressing/office. From kitchen stairs to staff apartment with 2 bedrooms (one is used as lounge), hall/food storage and bathroom. Lower is a further playroom with entrance also from the garden. Annex with double garage (without gate, but can easily be installed), laundry room and a separate apartment above consisting of lounge/bedroom, a nice BBQ terrace behind, small terrace, bathroom, small kitchen and an extra sleeping arrangement. Further there are machinery room and garden storage room. Stairs in the garden is leading to a second pool with terraces around. The villa has been refurbished in 2018 - 2019. Possibility for further construction on the plot. We have a Virtual Tour of the property.