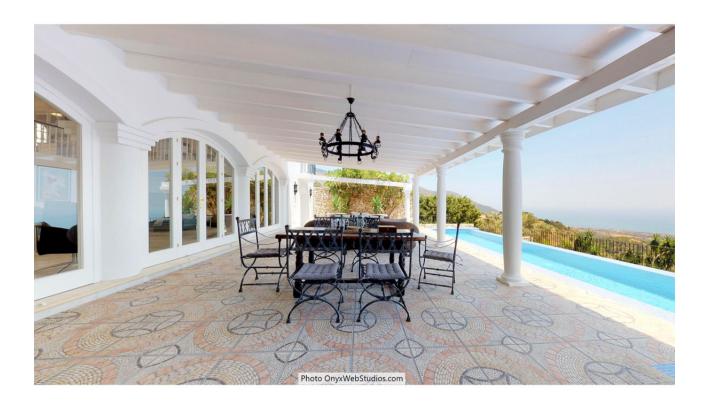

## Sales - House - Mijas 4.500.000€

www.mibgroup.es +34 662 58 96 58 info@mibgroup.es

Ref.-ID: MIBGR3852340 Mijas House

9

8

1135 m2

6000 m2

Spectacular south-facing luxury villa with one of the best possible sea views on the Costa del Sol, in walking distance famous Mijas village and only 15 min from the airport and about 10 min drive to the beach. The Plot is 6092 sqm with mature garden. Impressive entrance driveway from street is leading to the villa. Villa at approx. 1.135 sqm with entrance hall leading to a large lounge with high ceilings and a fireplace, dining area and 3 doors out to the partly covered terrace with beautiful sea views and an infinity pool with heating. On entrance level there is a large kitchen with separate entrance. Upper floor consists of a big master bedroom with terrace, dressing-room, a further bedroom and 2 bathrooms. Beside the lounge there is further 2 bedrooms, one with bathroom en-suite, 1 more bathroom and a small room for dressing/office. From kitchen stairs to staff apartment with 2 bedrooms (one is used as lounge), hall/food storage and bathroom. Lower is a further playroom with entrance also from the garden. Annex with double garage (without gate, but can easily be installed), laundry room and a separate apartment above consisting of lounge/bedroom, a nice BBQ terrace behind, small terrace, bathroom, small kitchen and an extra sleeping arrangement. Further there are machinery room and garden storage room. Stairs in the garden is leading to a second pool with terraces around. The villa has been refurbished in 2018 - 2019. Possibility for further construction on the plot. We have a Virtual Tour of the property.