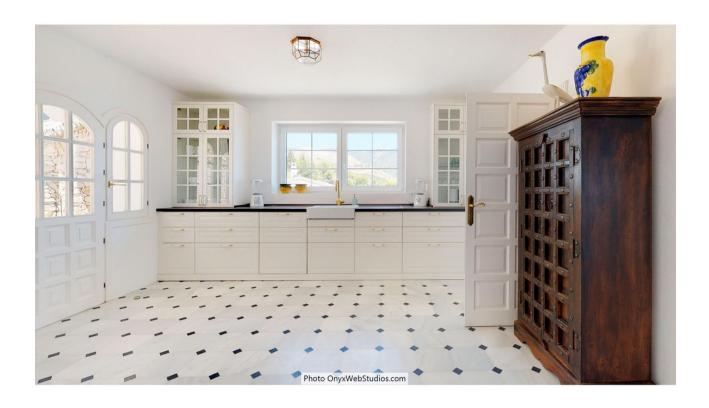

## Sales - House - Mijas 4.500.000€

www.mibgroup.es +34 662 58 96 58 info@mibgroup.es

Ref.-ID: MIBGR3852340 Mijas House

9

8

1135 m2

6000 m2

Spectacular south-facing luxury villa with one of the best possible sea views on the Costa del Sol, in walking distance famous Mijas village and only 15 min from the airport and about 10 min drive to the beach. The Plot is 6092 sqm with mature garden. Impressive entrance driveway from street is leading to the villa. Villa at approx. 1.135 sqm with entrance hall leading to a large lounge with high ceilings and a fireplace, dining area and 3 doors out to the partly covered terrace with beautiful sea views and an infinity pool with heating. On entrance level there is a large kitchen with separate entrance. Upper floor consists of a big master bedroom with terrace, dressing-room, a further bedroom and 2 bathrooms. Beside the lounge there is further 2 bedrooms, one with bathroom en-suite, 1 more bathroom and a small room for dressing/office. From kitchen stairs to staff apartment with 2 bedrooms (one is used as lounge), hall/food storage and bathroom. Lower is a further playroom with entrance also from the garden. Annex with double garage (without gate, but can easily be installed), laundry room and a separate apartment above consisting of lounge/bedroom, a nice BBQ terrace behind, small terrace, bathroom, small kitchen and an extra sleeping arrangement. Further there are machinery room and garden storage room. Stairs in the garden is leading to a second pool with terraces around. The villa has been refurbished in 2018 - 2019. Possibility for further construction on the plot. We have a Virtual Tour of the property.