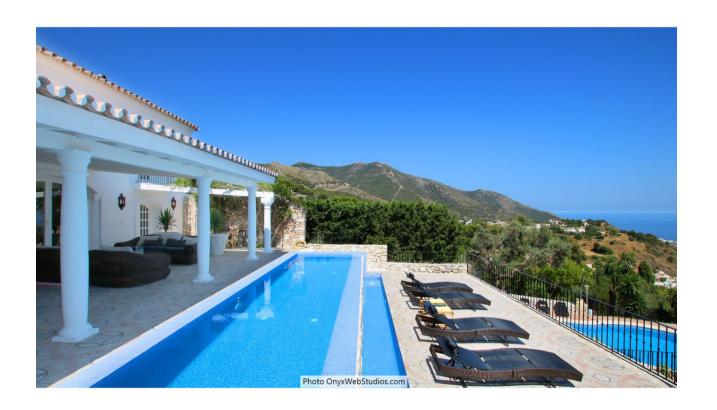

## Sales - House - Mijas 4.500.000€

www.mibgroup.es +34 662 58 96 58 info@mibgroup.es

Ref.-ID: MIBGR3852340 Mijas House

9

8

1135 m2

6000 m2

Spectacular south-facing luxury villa with one of the best possible sea views on the Costa del Sol, in walking distance famous Mijas village and only 15 min from the airport and about 10 min drive to the beach. The Plot is 6092 sqm with mature garden. Impressive entrance driveway from street is leading to the villa. Villa at approx. 1.135 sqm with entrance hall leading to a large lounge with high ceilings and a fireplace, dining area and 3 doors out to the partly covered terrace with beautiful sea views and an infinity pool with heating. On entrance level there is a large kitchen with separate entrance. Upper floor consists of a big master bedroom with terrace, dressing-room, a further bedroom and 2 bathrooms. Beside the lounge there is further 2 bedrooms, one with bathroom en-suite, 1 more bathroom and a small room for dressing/office. From kitchen stairs to staff apartment with 2 bedrooms (one is used as lounge), hall/food storage and bathroom. Lower is a further playroom with entrance also from the garden. Annex with double garage (without gate, but can easily be installed), laundry room and a separate apartment above consisting of lounge/bedroom, a nice BBQ terrace behind, small terrace, bathroom, small kitchen and an extra sleeping arrangement. Further there are machinery room and garden storage room. Stairs in the garden is leading to a second pool with terraces around. The villa has been refurbished in 2018 - 2019. Possibility for further construction on the plot. We have a Virtual Tour of the property.