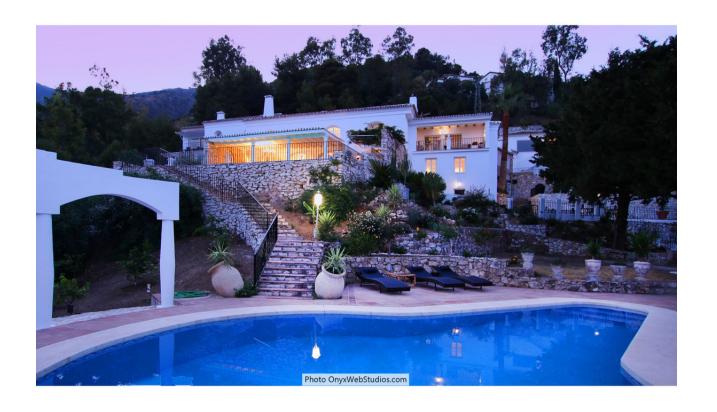

## Sales - House - Mijas 4.500.000€

www.mibgroup.es +34 662 58 96 58 info@mibgroup.es

Ref.-ID: MIBGR3852340 Mijas House

9

8

1135 m2

6000 m2

Spectacular south-facing luxury villa with one of the best possible sea views on the Costa del Sol, in walking distance famous Mijas village and only 15 min from the airport and about 10 min drive to the beach. The Plot is 6092 sqm with mature garden. Impressive entrance driveway from street is leading to the villa. Villa at approx. 1.135 sqm with entrance hall leading to a large lounge with high ceilings and a fireplace, dining area and 3 doors out to the partly covered terrace with beautiful sea views and an infinity pool with heating. On entrance level there is a large kitchen with separate entrance. Upper floor consists of a big master bedroom with terrace, dressing-room, a further bedroom and 2 bathrooms. Beside the lounge there is further 2 bedrooms, one with bathroom en-suite, 1 more bathroom and a small room for dressing/office. From kitchen stairs to staff apartment with 2 bedrooms (one is used as lounge), hall/food storage and bathroom. Lower is a further playroom with entrance also from the garden. Annex with double garage (without gate, but can easily be installed), laundry room and a separate apartment above consisting of lounge/bedroom, a nice BBQ terrace behind, small terrace, bathroom, small kitchen and an extra sleeping arrangement. Further there are machinery room and garden storage room. Stairs in the garden is leading to a second pool with terraces around. The villa has been refurbished in 2018 - 2019. Possibility for further construction on the plot. We have a Virtual Tour of the property.