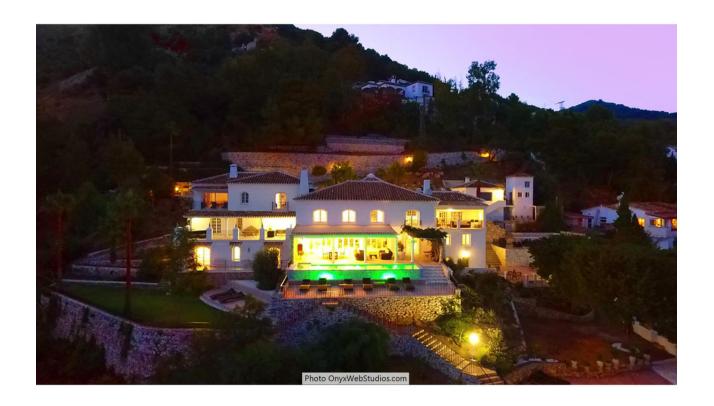

## Sales - House - Mijas 4.500.000€

www.mibgroup.es +34 662 58 96 58 info@mibgroup.es

Ref.-ID: MIBGR3852340 Mijas House

9

8

1135 m2

6000 m2

Spectacular south-facing luxury villa with one of the best possible sea views on the Costa del Sol, in walking distance famous Mijas village and only 15 min from the airport and about 10 min drive to the beach. The Plot is 6092 sqm with mature garden. Impressive entrance driveway from street is leading to the villa. Villa at approx. 1.135 sqm with entrance hall leading to a large lounge with high ceilings and a fireplace, dining area and 3 doors out to the partly covered terrace with beautiful sea views and an infinity pool with heating. On entrance level there is a large kitchen with separate entrance. Upper floor consists of a big master bedroom with terrace, dressing-room, a further bedroom and 2 bathrooms. Beside the lounge there is further 2 bedrooms, one with bathroom en-suite, 1 more bathroom and a small room for dressing/office. From kitchen stairs to staff apartment with 2 bedrooms (one is used as lounge), hall/food storage and bathroom. Lower is a further playroom with entrance also from the garden. Annex with double garage (without gate, but can easily be installed), laundry room and a separate apartment above consisting of lounge/bedroom, a nice BBQ terrace behind, small terrace, bathroom, small kitchen and an extra sleeping arrangement. Further there are machinery room and garden storage room. Stairs in the garden is leading to a second pool with terraces around. The villa has been refurbished in 2018 - 2019. Possibility for further construction on the plot. We have a Virtual Tour of the property.