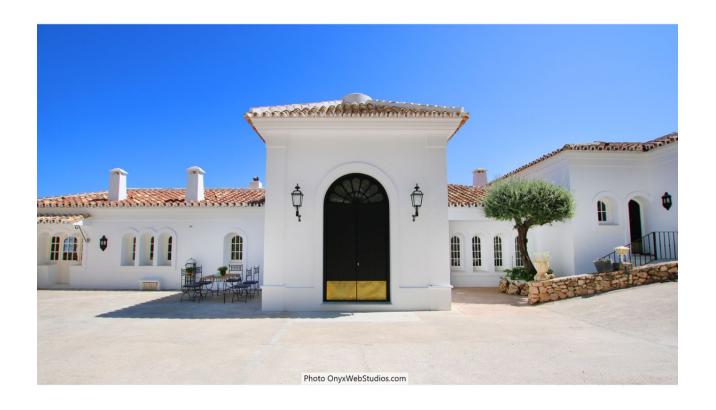

## Sales - House - Mijas 4.500.000€

www.mibgroup.es +34 662 58 96 58 info@mibgroup.es

Ref.-ID: MIBGR3852340 Mijas House

9

8

1135 m2

6000 m2

Spectacular south-facing luxury villa with one of the best possible sea views on the Costa del Sol, in walking distance famous Mijas village and only 15 min from the airport and about 10 min drive to the beach. The Plot is 6092 sqm with mature garden. Impressive entrance driveway from street is leading to the villa. Villa at approx. 1.135 sqm with entrance hall leading to a large lounge with high ceilings and a fireplace, dining area and 3 doors out to the partly covered terrace with beautiful sea views and an infinity pool with heating. On entrance level there is a large kitchen with separate entrance. Upper floor consists of a big master bedroom with terrace, dressing-room, a further bedroom and 2 bathrooms. Beside the lounge there is further 2 bedrooms, one with bathroom en-suite, 1 more bathroom and a small room for dressing/office. From kitchen stairs to staff apartment with 2 bedrooms (one is used as lounge), hall/food storage and bathroom. Lower is a further playroom with entrance also from the garden. Annex with double garage (without gate, but can easily be installed), laundry room and a separate apartment above consisting of lounge/bedroom, a nice BBQ terrace behind, small terrace, bathroom, small kitchen and an extra sleeping arrangement. Further there are machinery room and garden storage room. Stairs in the garden is leading to a second pool with terraces around. The villa has been refurbished in 2018 - 2019. Possibility for further construction on the plot. We have a Virtual Tour of the property.