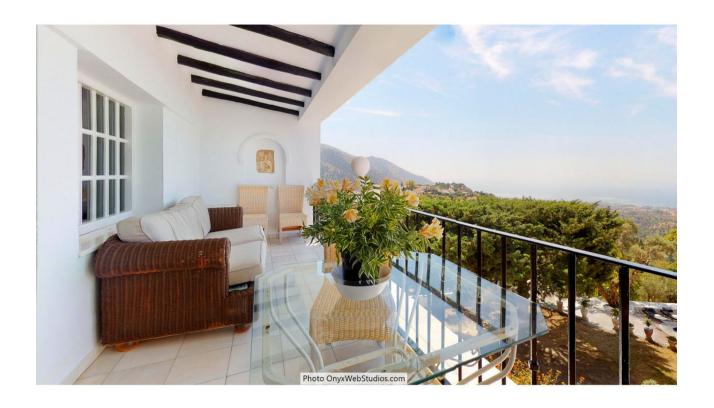

## Sales - House - Mijas 4.500.000€

www.mibgroup.es +34 662 58 96 58 info@mibgroup.es

Ref.-ID: MIBGR3852340 Mijas House

9

8

1135 m2

6000 m2

Spectacular south-facing luxury villa with one of the best possible sea views on the Costa del Sol, in walking distance famous Mijas village and only 15 min from the airport and about 10 min drive to the beach. The Plot is 6092 sqm with mature garden. Impressive entrance driveway from street is leading to the villa. Villa at approx. 1.135 sqm with entrance hall leading to a large lounge with high ceilings and a fireplace, dining area and 3 doors out to the partly covered terrace with beautiful sea views and an infinity pool with heating. On entrance level there is a large kitchen with separate entrance. Upper floor consists of a big master bedroom with terrace, dressing-room, a further bedroom and 2 bathrooms. Beside the lounge there is further 2 bedrooms, one with bathroom en-suite, 1 more bathroom and a small room for dressing/office. From kitchen stairs to staff apartment with 2 bedrooms (one is used as lounge), hall/food storage and bathroom. Lower is a further playroom with entrance also from the garden. Annex with double garage (without gate, but can easily be installed), laundry room and a separate apartment above consisting of lounge/bedroom, a nice BBQ terrace behind, small terrace, bathroom, small kitchen and an extra sleeping arrangement. Further there are machinery room and garden storage room. Stairs in the garden is leading to a second pool with terraces around. The villa has been refurbished in 2018 - 2019. Possibility for further construction on the plot. We have a Virtual Tour of the property.