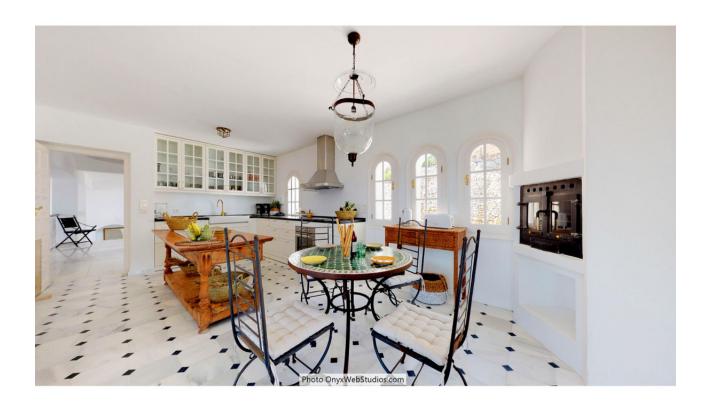

## Sales - House - Mijas 4.500.000€

www.mibgroup.es +34 662 58 96 58 info@mibgroup.es

Ref.-ID: MIBGR3852340 Mijas House

9

8

1135 m2

6000 m2

Spectacular south-facing luxury villa with one of the best possible sea views on the Costa del Sol, in walking distance famous Mijas village and only 15 min from the airport and about 10 min drive to the beach. The Plot is 6092 sqm with mature garden. Impressive entrance driveway from street is leading to the villa. Villa at approx. 1.135 sqm with entrance hall leading to a large lounge with high ceilings and a fireplace, dining area and 3 doors out to the partly covered terrace with beautiful sea views and an infinity pool with heating. On entrance level there is a large kitchen with separate entrance. Upper floor consists of a big master bedroom with terrace, dressing-room, a further bedroom and 2 bathrooms. Beside the lounge there is further 2 bedrooms, one with bathroom en-suite, 1 more bathroom and a small room for dressing/office. From kitchen stairs to staff apartment with 2 bedrooms (one is used as lounge), hall/food storage and bathroom. Lower is a further playroom with entrance also from the garden. Annex with double garage (without gate, but can easily be installed), laundry room and a separate apartment above consisting of lounge/bedroom, a nice BBQ terrace behind, small terrace, bathroom, small kitchen and an extra sleeping arrangement. Further there are machinery room and garden storage room. Stairs in the garden is leading to a second pool with terraces around. The villa has been refurbished in 2018 - 2019. Possibility for further construction on the plot. We have a Virtual Tour of the property.