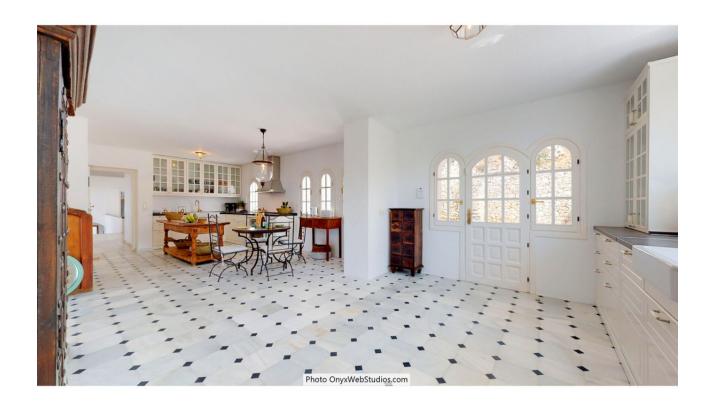

## Sales - House - Mijas 4.500.000€

www.mibgroup.es +34 662 58 96 58 info@mibgroup.es

Ref.-ID: MIBGR3852340 Mijas House

9

8

1135 m2

6000 m2

Spectacular south-facing luxury villa with one of the best possible sea views on the Costa del Sol, in walking distance famous Mijas village and only 15 min from the airport and about 10 min drive to the beach. The Plot is 6092 sqm with mature garden. Impressive entrance driveway from street is leading to the villa. Villa at approx. 1.135 sqm with entrance hall leading to a large lounge with high ceilings and a fireplace, dining area and 3 doors out to the partly covered terrace with beautiful sea views and an infinity pool with heating. On entrance level there is a large kitchen with separate entrance. Upper floor consists of a big master bedroom with terrace, dressing-room, a further bedroom and 2 bathrooms. Beside the lounge there is further 2 bedrooms, one with bathroom en-suite, 1 more bathroom and a small room for dressing/office. From kitchen stairs to staff apartment with 2 bedrooms (one is used as lounge), hall/food storage and bathroom. Lower is a further playroom with entrance also from the garden. Annex with double garage (without gate, but can easily be installed), laundry room and a separate apartment above consisting of lounge/bedroom, a nice BBQ terrace behind, small terrace, bathroom, small kitchen and an extra sleeping arrangement. Further there are machinery room and garden storage room. Stairs in the garden is leading to a second pool with terraces around. The villa has been refurbished in 2018 - 2019. Possibility for further construction on the plot. We have a Virtual Tour of the property.