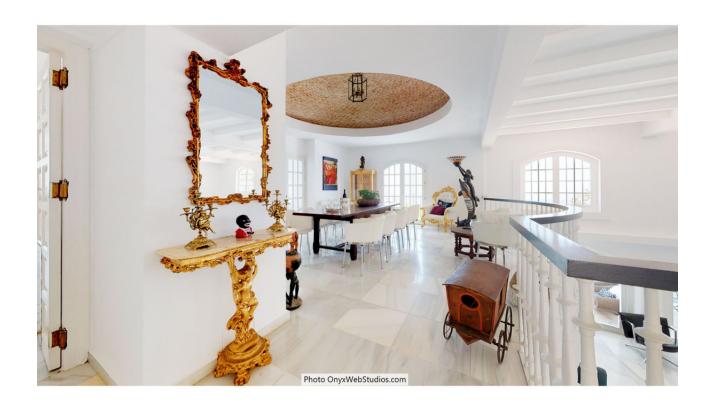

## Sales - House - Mijas 4.500.000€

www.mibgroup.es +34 662 58 96 58 info@mibgroup.es

Ref.-ID: MIBGR3852340 Mijas House

9

8

1135 m2

6000 m2

Spectacular south-facing luxury villa with one of the best possible sea views on the Costa del Sol, in walking distance famous Mijas village and only 15 min from the airport and about 10 min drive to the beach. The Plot is 6092 sqm with mature garden. Impressive entrance driveway from street is leading to the villa. Villa at approx. 1.135 sqm with entrance hall leading to a large lounge with high ceilings and a fireplace, dining area and 3 doors out to the partly covered terrace with beautiful sea views and an infinity pool with heating. On entrance level there is a large kitchen with separate entrance. Upper floor consists of a big master bedroom with terrace, dressing-room, a further bedroom and 2 bathrooms. Beside the lounge there is further 2 bedrooms, one with bathroom en-suite, 1 more bathroom and a small room for dressing/office. From kitchen stairs to staff apartment with 2 bedrooms (one is used as lounge), hall/food storage and bathroom. Lower is a further playroom with entrance also from the garden. Annex with double garage (without gate, but can easily be installed), laundry room and a separate apartment above consisting of lounge/bedroom, a nice BBQ terrace behind, small terrace, bathroom, small kitchen and an extra sleeping arrangement. Further there are machinery room and garden storage room. Stairs in the garden is leading to a second pool with terraces around. The villa has been refurbished in 2018 - 2019. Possibility for further construction on the plot. We have a Virtual Tour of the property.