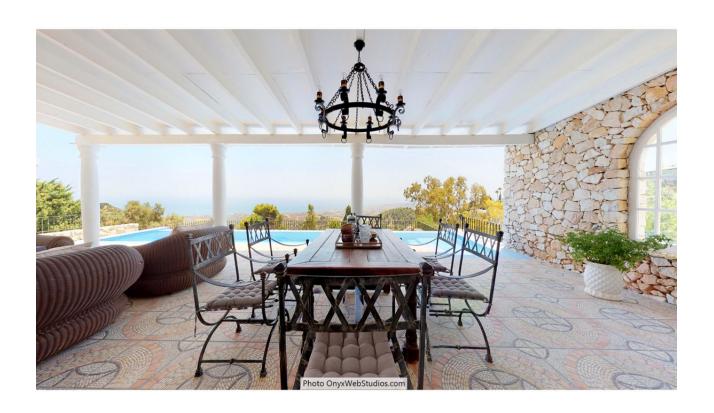

## Sales - House - Mijas 4.500.000€

www.mibgroup.es +34 662 58 96 58 info@mibgroup.es

Ref.-ID: MIBGR3852340 Mijas House

9

8

1135 m2

6000 m2

Spectacular south-facing luxury villa with one of the best possible sea views on the Costa del Sol, in walking distance famous Mijas village and only 15 min from the airport and about 10 min drive to the beach. The Plot is 6092 sqm with mature garden. Impressive entrance driveway from street is leading to the villa. Villa at approx. 1.135 sqm with entrance hall leading to a large lounge with high ceilings and a fireplace, dining area and 3 doors out to the partly covered terrace with beautiful sea views and an infinity pool with heating. On entrance level there is a large kitchen with separate entrance. Upper floor consists of a big master bedroom with terrace, dressing-room, a further bedroom and 2 bathrooms. Beside the lounge there is further 2 bedrooms, one with bathroom en-suite, 1 more bathroom and a small room for dressing/office. From kitchen stairs to staff apartment with 2 bedrooms (one is used as lounge), hall/food storage and bathroom. Lower is a further playroom with entrance also from the garden. Annex with double garage (without gate, but can easily be installed), laundry room and a separate apartment above consisting of lounge/bedroom, a nice BBQ terrace behind, small terrace, bathroom, small kitchen and an extra sleeping arrangement. Further there are machinery room and garden storage room. Stairs in the garden is leading to a second pool with terraces around. The villa has been refurbished in 2018 - 2019. Possibility for further construction on the plot. We have a Virtual Tour of the property.