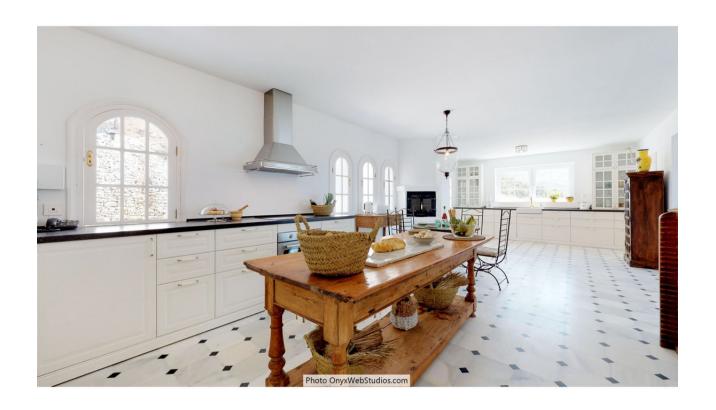

## Sales - House - Mijas 4.500.000€

www.mibgroup.es +34 662 58 96 58 info@mibgroup.es

Ref.-ID: MIBGR3852340 Mijas House

9

8

1135 m2

6000 m2

Spectacular south-facing luxury villa with one of the best possible sea views on the Costa del Sol, in walking distance famous Mijas village and only 15 min from the airport and about 10 min drive to the beach. The Plot is 6092 sqm with mature garden. Impressive entrance driveway from street is leading to the villa. Villa at approx. 1.135 sqm with entrance hall leading to a large lounge with high ceilings and a fireplace, dining area and 3 doors out to the partly covered terrace with beautiful sea views and an infinity pool with heating. On entrance level there is a large kitchen with separate entrance. Upper floor consists of a big master bedroom with terrace, dressing-room, a further bedroom and 2 bathrooms. Beside the lounge there is further 2 bedrooms, one with bathroom en-suite, 1 more bathroom and a small room for dressing/office. From kitchen stairs to staff apartment with 2 bedrooms (one is used as lounge), hall/food storage and bathroom. Lower is a further playroom with entrance also from the garden. Annex with double garage (without gate, but can easily be installed), laundry room and a separate apartment above consisting of lounge/bedroom, a nice BBQ terrace behind, small terrace, bathroom, small kitchen and an extra sleeping arrangement. Further there are machinery room and garden storage room. Stairs in the garden is leading to a second pool with terraces around. The villa has been refurbished in 2018 - 2019. Possibility for further construction on the plot. We have a Virtual Tour of the property.