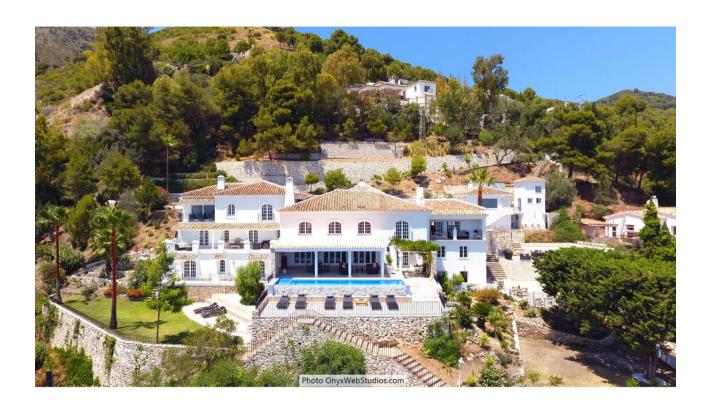

## Sales - House - Mijas 4.500.000€

www.mibgroup.es +34 662 58 96 58 info@mibgroup.es

Ref.-ID: MIBGR3852340 Mijas House

9

8

1135 m2

6000 m2

Spectacular south-facing luxury villa with one of the best possible sea views on the Costa del Sol, in walking distance famous Mijas village and only 15 min from the airport and about 10 min drive to the beach. The Plot is 6092 sqm with mature garden. Impressive entrance driveway from street is leading to the villa. Villa at approx. 1.135 sqm with entrance hall leading to a large lounge with high ceilings and a fireplace, dining area and 3 doors out to the partly covered terrace with beautiful sea views and an infinity pool with heating. On entrance level there is a large kitchen with separate entrance. Upper floor consists of a big master bedroom with terrace, dressing-room, a further bedroom and 2 bathrooms. Beside the lounge there is further 2 bedrooms, one with bathroom en-suite, 1 more bathroom and a small room for dressing/office. From kitchen stairs to staff apartment with 2 bedrooms (one is used as lounge), hall/food storage and bathroom. Lower is a further playroom with entrance also from the garden. Annex with double garage (without gate, but can easily be installed), laundry room and a separate apartment above consisting of lounge/bedroom, a nice BBQ terrace behind, small terrace, bathroom, small kitchen and an extra sleeping arrangement. Further there are machinery room and garden storage room. Stairs in the garden is leading to a second pool with terraces around. The villa has been refurbished in 2018 - 2019. Possibility for further construction on the plot. We have a Virtual Tour of the property.