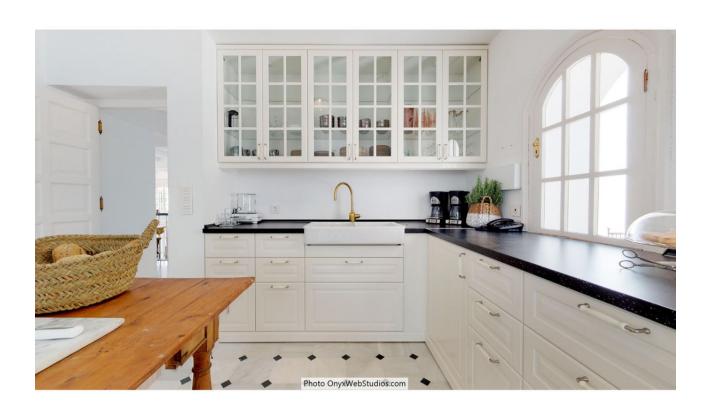

## Sales - House - Mijas 4.500.000€

www.mibgroup.es +34 662 58 96 58 info@mibgroup.es

Ref.-ID: MIBGR3852340 Mijas House

9

8

1135 m2

6000 m2

Spectacular south-facing luxury villa with one of the best possible sea views on the Costa del Sol, in walking distance famous Mijas village and only 15 min from the airport and about 10 min drive to the beach. The Plot is 6092 sqm with mature garden. Impressive entrance driveway from street is leading to the villa. Villa at approx. 1.135 sqm with entrance hall leading to a large lounge with high ceilings and a fireplace, dining area and 3 doors out to the partly covered terrace with beautiful sea views and an infinity pool with heating. On entrance level there is a large kitchen with separate entrance. Upper floor consists of a big master bedroom with terrace, dressing-room, a further bedroom and 2 bathrooms. Beside the lounge there is further 2 bedrooms, one with bathroom en-suite, 1 more bathroom and a small room for dressing/office. From kitchen stairs to staff apartment with 2 bedrooms (one is used as lounge), hall/food storage and bathroom. Lower is a further playroom with entrance also from the garden. Annex with double garage (without gate, but can easily be installed), laundry room and a separate apartment above consisting of lounge/bedroom, a nice BBQ terrace behind, small terrace, bathroom, small kitchen and an extra sleeping arrangement. Further there are machinery room and garden storage room. Stairs in the garden is leading to a second pool with terraces around. The villa has been refurbished in 2018 - 2019. Possibility for further construction on the plot. We have a Virtual Tour of the property.