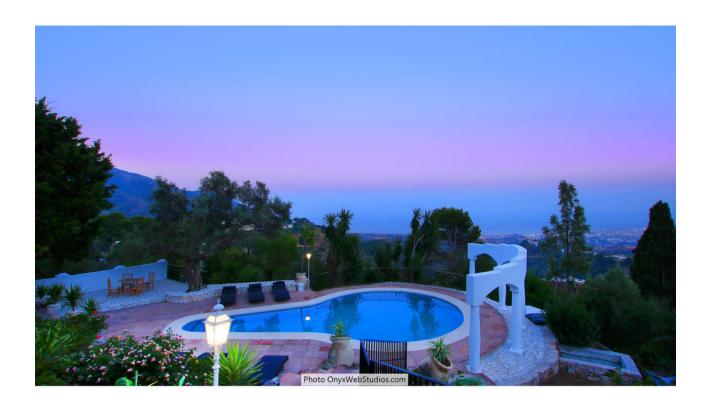

## Sales - House - Mijas 4.500.000€

www.mibgroup.es +34 662 58 96 58 info@mibgroup.es

Ref.-ID: MIBGR3852340 Mijas House

9

8

1135 m2

6000 m2

Spectacular south-facing luxury villa with one of the best possible sea views on the Costa del Sol, in walking distance famous Mijas village and only 15 min from the airport and about 10 min drive to the beach. The Plot is 6092 sqm with mature garden. Impressive entrance driveway from street is leading to the villa. Villa at approx. 1.135 sqm with entrance hall leading to a large lounge with high ceilings and a fireplace, dining area and 3 doors out to the partly covered terrace with beautiful sea views and an infinity pool with heating. On entrance level there is a large kitchen with separate entrance. Upper floor consists of a big master bedroom with terrace, dressing-room, a further bedroom and 2 bathrooms. Beside the lounge there is further 2 bedrooms, one with bathroom en-suite, 1 more bathroom and a small room for dressing/office. From kitchen stairs to staff apartment with 2 bedrooms (one is used as lounge), hall/food storage and bathroom. Lower is a further playroom with entrance also from the garden. Annex with double garage (without gate, but can easily be installed), laundry room and a separate apartment above consisting of lounge/bedroom, a nice BBQ terrace behind, small terrace, bathroom, small kitchen and an extra sleeping arrangement. Further there are machinery room and garden storage room. Stairs in the garden is leading to a second pool with terraces around. The villa has been refurbished in 2018 - 2019. Possibility for further construction on the plot. We have a Virtual Tour of the property.