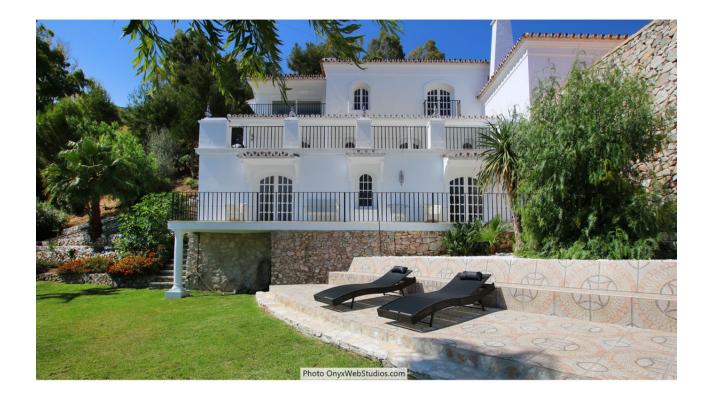

## Sales - House - Mijas 4.500.000€

www.mibgroup.es +34 662 58 96 58 info@mibgroup.es

Ref.-ID: MIBGR3852340 Mijas House

9

8

1135 m2

6000 m2

Spectacular south-facing luxury villa with one of the best possible sea views on the Costa del Sol, in walking distance famous Mijas village and only 15 min from the airport and about 10 min drive to the beach. The Plot is 6092 sqm with mature garden. Impressive entrance driveway from street is leading to the villa. Villa at approx. 1.135 sqm with entrance hall leading to a large lounge with high ceilings and a fireplace, dining area and 3 doors out to the partly covered terrace with beautiful sea views and an infinity pool with heating. On entrance level there is a large kitchen with separate entrance. Upper floor consists of a big master bedroom with terrace, dressing-room, a further bedroom and 2 bathrooms. Beside the lounge there is further 2 bedrooms, one with bathroom en-suite, 1 more bathroom and a small room for dressing/office. From kitchen stairs to staff apartment with 2 bedrooms (one is used as lounge), hall/food storage and bathroom. Lower is a further playroom with entrance also from the garden. Annex with double garage (without gate, but can easily be installed), laundry room and a separate apartment above consisting of lounge/bedroom, a nice BBQ terrace behind, small terrace, bathroom, small kitchen and an extra sleeping arrangement. Further there are machinery room and garden storage room. Stairs in the garden is leading to a second pool with terraces around. The villa has been refurbished in 2018 - 2019. Possibility for further construction on the plot. We have a Virtual Tour of the property.