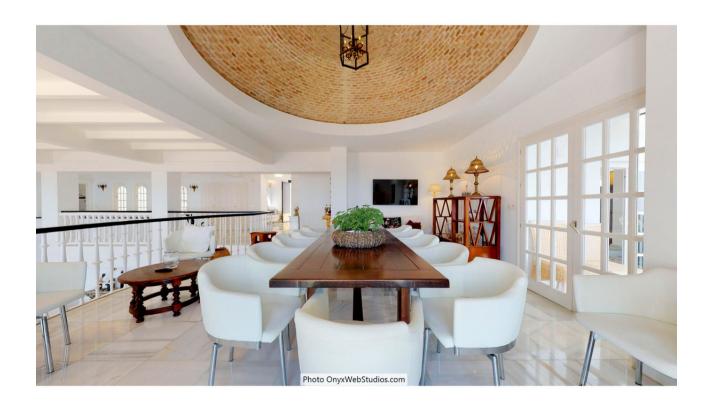

## Sales - House - Mijas 4.500.000€

www.mibgroup.es +34 662 58 96 58 info@mibgroup.es

Ref.-ID: MIBGR3852340 Mijas House

9

8

1135 m2

6000 m2

Spectacular south-facing luxury villa with one of the best possible sea views on the Costa del Sol, in walking distance famous Mijas village and only 15 min from the airport and about 10 min drive to the beach. The Plot is 6092 sqm with mature garden. Impressive entrance driveway from street is leading to the villa. Villa at approx. 1.135 sqm with entrance hall leading to a large lounge with high ceilings and a fireplace, dining area and 3 doors out to the partly covered terrace with beautiful sea views and an infinity pool with heating. On entrance level there is a large kitchen with separate entrance. Upper floor consists of a big master bedroom with terrace, dressing-room, a further bedroom and 2 bathrooms. Beside the lounge there is further 2 bedrooms, one with bathroom en-suite, 1 more bathroom and a small room for dressing/office. From kitchen stairs to staff apartment with 2 bedrooms (one is used as lounge), hall/food storage and bathroom. Lower is a further playroom with entrance also from the garden. Annex with double garage (without gate, but can easily be installed), laundry room and a separate apartment above consisting of lounge/bedroom, a nice BBQ terrace behind, small terrace, bathroom, small kitchen and an extra sleeping arrangement. Further there are machinery room and garden storage room. Stairs in the garden is leading to a second pool with terraces around. The villa has been refurbished in 2018 - 2019. Possibility for further construction on the plot. We have a Virtual Tour of the property.