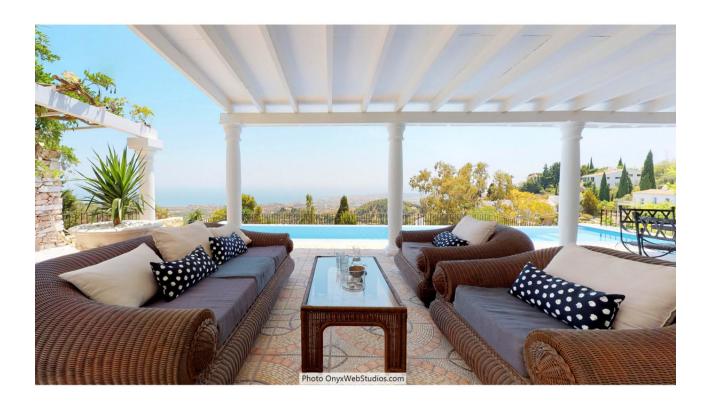

## Sales - House - Mijas 4.500.000€

www.mibgroup.es +34 662 58 96 58 info@mibgroup.es

Ref.-ID: MIBGR3852340 Mijas House

9

8

1135 m2

6000 m2

Spectacular south-facing luxury villa with one of the best possible sea views on the Costa del Sol, in walking distance famous Mijas village and only 15 min from the airport and about 10 min drive to the beach. The Plot is 6092 sqm with mature garden. Impressive entrance driveway from street is leading to the villa. Villa at approx. 1.135 sqm with entrance hall leading to a large lounge with high ceilings and a fireplace, dining area and 3 doors out to the partly covered terrace with beautiful sea views and an infinity pool with heating. On entrance level there is a large kitchen with separate entrance. Upper floor consists of a big master bedroom with terrace, dressing-room, a further bedroom and 2 bathrooms. Beside the lounge there is further 2 bedrooms, one with bathroom en-suite, 1 more bathroom and a small room for dressing/office. From kitchen stairs to staff apartment with 2 bedrooms (one is used as lounge), hall/food storage and bathroom. Lower is a further playroom with entrance also from the garden. Annex with double garage (without gate, but can easily be installed), laundry room and a separate apartment above consisting of lounge/bedroom, a nice BBQ terrace behind, small terrace, bathroom, small kitchen and an extra sleeping arrangement. Further there are machinery room and garden storage room. Stairs in the garden is leading to a second pool with terraces around. The villa has been refurbished in 2018 - 2019. Possibility for further construction on the plot. We have a Virtual Tour of the property.