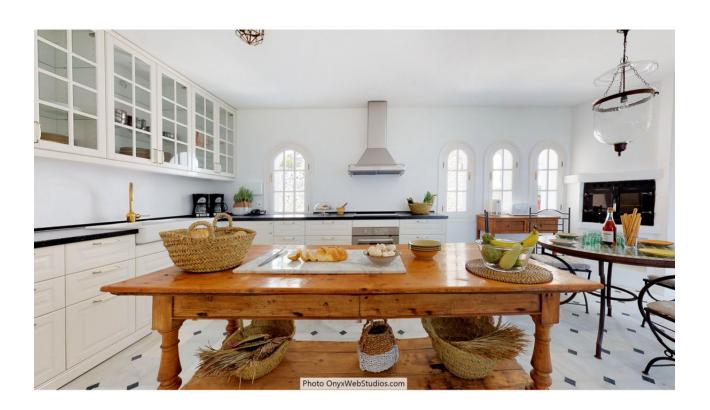

## Sales - House - Mijas 4.500.000€

www.mibgroup.es +34 662 58 96 58 info@mibgroup.es

Ref.-ID: MIBGR3852340 Mijas House

9

8

1135 m2

6000 m2

Spectacular south-facing luxury villa with one of the best possible sea views on the Costa del Sol, in walking distance famous Mijas village and only 15 min from the airport and about 10 min drive to the beach. The Plot is 6092 sqm with mature garden. Impressive entrance driveway from street is leading to the villa. Villa at approx. 1.135 sqm with entrance hall leading to a large lounge with high ceilings and a fireplace, dining area and 3 doors out to the partly covered terrace with beautiful sea views and an infinity pool with heating. On entrance level there is a large kitchen with separate entrance. Upper floor consists of a big master bedroom with terrace, dressing-room, a further bedroom and 2 bathrooms. Beside the lounge there is further 2 bedrooms, one with bathroom en-suite, 1 more bathroom and a small room for dressing/office. From kitchen stairs to staff apartment with 2 bedrooms (one is used as lounge), hall/food storage and bathroom. Lower is a further playroom with entrance also from the garden. Annex with double garage (without gate, but can easily be installed), laundry room and a separate apartment above consisting of lounge/bedroom, a nice BBQ terrace behind, small terrace, bathroom, small kitchen and an extra sleeping arrangement. Further there are machinery room and garden storage room. Stairs in the garden is leading to a second pool with terraces around. The villa has been refurbished in 2018 - 2019. Possibility for further construction on the plot. We have a Virtual Tour of the property.