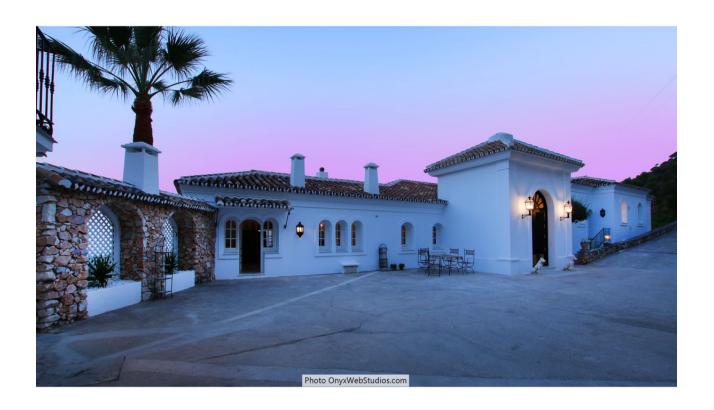

## Sales - House - Mijas 4.500.000€

www.mibgroup.es +34 662 58 96 58 info@mibgroup.es

Ref.-ID: MIBGR3852340 Mijas House

9

8

1135 m2

6000 m2

Spectacular south-facing luxury villa with one of the best possible sea views on the Costa del Sol, in walking distance famous Mijas village and only 15 min from the airport and about 10 min drive to the beach. The Plot is 6092 sqm with mature garden. Impressive entrance driveway from street is leading to the villa. Villa at approx. 1.135 sqm with entrance hall leading to a large lounge with high ceilings and a fireplace, dining area and 3 doors out to the partly covered terrace with beautiful sea views and an infinity pool with heating. On entrance level there is a large kitchen with separate entrance. Upper floor consists of a big master bedroom with terrace, dressing-room, a further bedroom and 2 bathrooms. Beside the lounge there is further 2 bedrooms, one with bathroom en-suite, 1 more bathroom and a small room for dressing/office. From kitchen stairs to staff apartment with 2 bedrooms (one is used as lounge), hall/food storage and bathroom. Lower is a further playroom with entrance also from the garden. Annex with double garage (without gate, but can easily be installed), laundry room and a separate apartment above consisting of lounge/bedroom, a nice BBQ terrace behind, small terrace, bathroom, small kitchen and an extra sleeping arrangement. Further there are machinery room and garden storage room. Stairs in the garden is leading to a second pool with terraces around. The villa has been refurbished in 2018 - 2019. Possibility for further construction on the plot. We have a Virtual Tour of the property.