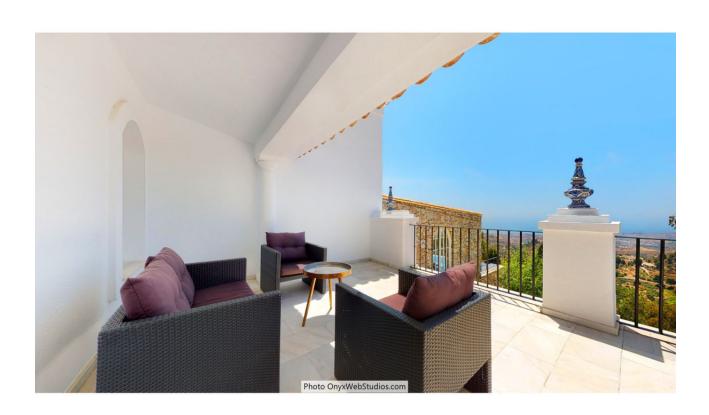

## Sales - House - Mijas 4.500.000€

www.mibgroup.es +34 662 58 96 58 info@mibgroup.es

Ref.-ID: MIBGR3852340 Mijas House

9

8

1135 m2

6000 m2

Spectacular south-facing luxury villa with one of the best possible sea views on the Costa del Sol, in walking distance famous Mijas village and only 15 min from the airport and about 10 min drive to the beach. The Plot is 6092 sqm with mature garden. Impressive entrance driveway from street is leading to the villa. Villa at approx. 1.135 sqm with entrance hall leading to a large lounge with high ceilings and a fireplace, dining area and 3 doors out to the partly covered terrace with beautiful sea views and an infinity pool with heating. On entrance level there is a large kitchen with separate entrance. Upper floor consists of a big master bedroom with terrace, dressing-room, a further bedroom and 2 bathrooms. Beside the lounge there is further 2 bedrooms, one with bathroom en-suite, 1 more bathroom and a small room for dressing/office. From kitchen stairs to staff apartment with 2 bedrooms (one is used as lounge), hall/food storage and bathroom. Lower is a further playroom with entrance also from the garden. Annex with double garage (without gate, but can easily be installed), laundry room and a separate apartment above consisting of lounge/bedroom, a nice BBQ terrace behind, small terrace, bathroom, small kitchen and an extra sleeping arrangement. Further there are machinery room and garden storage room. Stairs in the garden is leading to a second pool with terraces around. The villa has been refurbished in 2018 - 2019. Possibility for further construction on the plot. We have a Virtual Tour of the property.