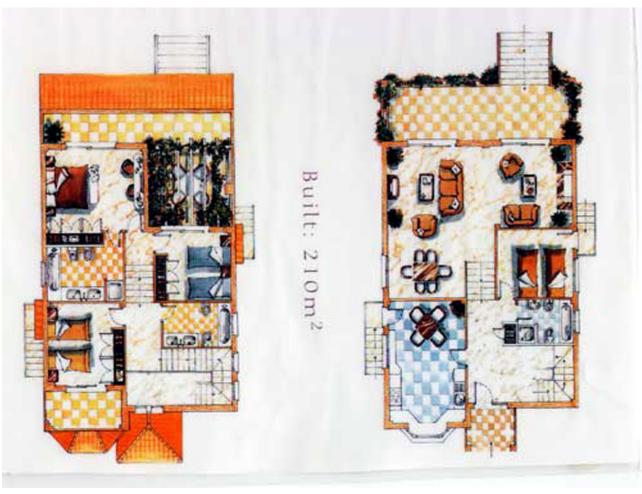

4

3

371 m2

554 m<sup>2</sup>

Large Villa, superbly located in the rolling hillside of Mijas Costa, peace and tranquility, set in its own little cul-de-sac with only 6 Villas, 25 in the complex, yet less than 10 mins drive from the Coast. Easy access either to La Cala de Mijas, Riviera del Sol or Calahonda, or enter or exit the toll road which is a great advantage. Also walking distance to Calanova Golf Club. The Villa has 3 levels, enter the front door to a lovely bright hall way with large windows stretching over two floors giving beautiful light. On the left you have a large fully fitted family kitchen with plenty of room to dine in as well. On the right you have the stairs which goes up to the 1st floor or down to the basement. Here you also have a bathroom. Down a few steps fom the hallway and you have a large L shaped sitting/dining room with fireplace and this leads out to a large covered terrace which is excellent for dining "Al Fesco". From here you also have steps down to the garden and pool area. Off the sitting you, there is another room which can be used as a 4th bedroom, T.V. room, Office etc. Upstairs you have a double bedroom looking out to the front of the house and has a nice size terrace on the left and on the right a bathroom, down a few steps and you have the 2nd double bedroom and the master bedroom, ensuite. Both bedrooms lead out out to another large terrace. What is fantastic here are the panoramic views from the masterbedroom of the Coast and from the terrace you can see as far as Sierra Nevada on a good day. The house has a large basement which the present owners have one part as a garage as you have another side entrance where you can drive directly down to the garage and here there is also a uitility room, sitting room, loads of stoTeh basemnet alone has 154m2. Lovely landscaped gardens. This Villa is ideal to use as a Family Home to live in all year round, or use as a holiday home, or even combine living and working remotely. It has a lovely atmosphere to it and the different levels give you a great sence of space.