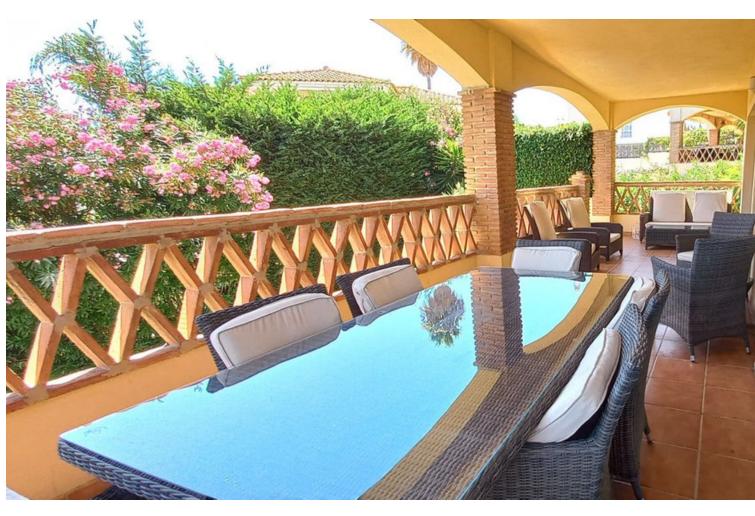

4

3

371 m2

554 m<sup>2</sup>

Large Villa, superbly located in the rolling hillside of Mijas Costa, peace and tranquility, set in its own little cul-de-sac with only 6 Villas, 25 in the complex, yet less than 10 mins drive from the Coast. Easy access either to La Cala de Mijas, Riviera del Sol or Calahonda, or enter or exit the toll road which is a great advantage. Also walking distance to Calanova Golf Club. The Villa has 3 levels, enter the front door to a lovely bright hall way with large windows stretching over two floors giving beautiful light. On the left you have a large fully fitted family kitchen with plenty of room to dine in as well. On the right you have the stairs which goes up to the 1st floor or down to the basement. Here you also have a bathroom. Down a few steps fom the hallway and you have a large L shaped sitting/dining room with fireplace and this leads out to a large covered terrace which is excellent for dining "Al Fesco". From here you also have steps down to the garden and pool area. Off the sitting you, there is another room which can be used as a 4th bedroom, T.V. room, Office etc. Upstairs you have a double bedroom looking out to the front of the house and has a nice size terrace on the left and on the right a bathroom, down a few steps and you have the 2nd double bedroom and the master bedroom, ensuite. Both bedrooms lead out out to another large terrace. What is fantastic here are the panoramic views from the masterbedroom of the Coast and from the terrace you can see as far as Sierra Nevada on a good day. The house has a large basement which the present owners have one part as a garage as you have another side entrance where you can drive directly down to the garage and here there is also a uitility room, sitting room, loads of stoTeh basemnet alone has 154m2. Lovely landscaped gardens. This Villa is ideal to use as a Family Home to live in all year round, or use as a holiday home, or even combine living and working remotely. It has a lovely atmosphere to it and the different levels give you a great sence of space.

## **Furniture Features** Covered Terrace **Optional** Fitted Wardrobes Private Terrace Solarium Satellite TV Storage Room Ensuite Bathroom Marble Flooring Jacuzzi Double Glazing Fiber Optic Security **Parking** Gated Complex Entry Phone Alarm System Garage More Than One