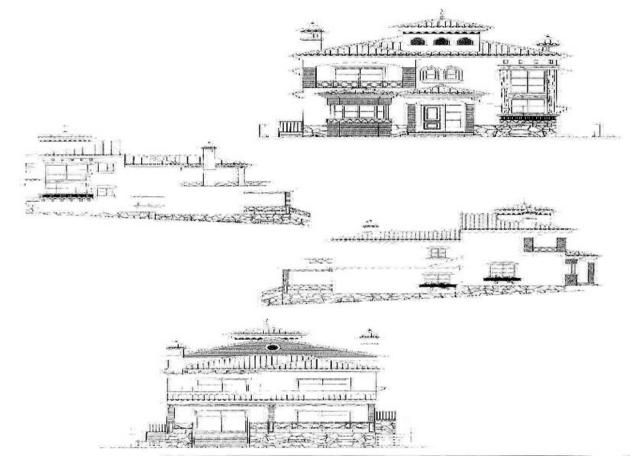

4

3

371 m2

554 m<sup>2</sup>

Large Villa, superbly located in the rolling hillside of Mijas Costa, peace and tranquility, set in its own little cul-de-sac with only 6 Villas, 25 in the complex, yet less than 10 mins drive from the Coast. Easy access either to La Cala de Mijas, Riviera del Sol or Calahonda, or enter or exit the toll road which is a great advantage. Also walking distance to Calanova Golf Club. The Villa has 3 levels, enter the front door to a lovely bright hall way with large windows stretching over two floors giving beautiful light. On the left you have a large fully fitted family kitchen with plenty of room to dine in as well. On the right you have the stairs which goes up to the 1st floor or down to the basement. Here you also have a bathroom. Down a few steps fom the hallway and you have a large L shaped sitting/dining room with fireplace and this leads out to a large covered terrace which is excellent for dining "Al Fesco". From here you also have steps down to the garden and pool area. Off the sitting you, there is another room which can be used as a 4th bedroom, T.V. room, Office etc. Upstairs you have a double bedroom looking out to the front of the house and has a nice size terrace on the left and on the right a bathroom, down a few steps and you have the 2nd double bedroom and the master bedroom, ensuite. Both bedrooms lead out out to another large terrace. What is fantastic here are the panoramic views from the masterbedroom of the Coast and from the terrace you can see as far as Sierra Nevada on a good day. The house has a large basement which the present owners have one part as a garage as you have another side entrance where you can drive directly down to the garage and here there is also a uitility room, sitting room, loads of stoTeh basemnet alone has 154m2. Lovely landscaped gardens. This Villa is ideal to use as a Family Home to live in all year round, or use as a holiday home, or even combine living and working remotely. It has a lovely atmosphere to it and the different levels give you a great sence of space.