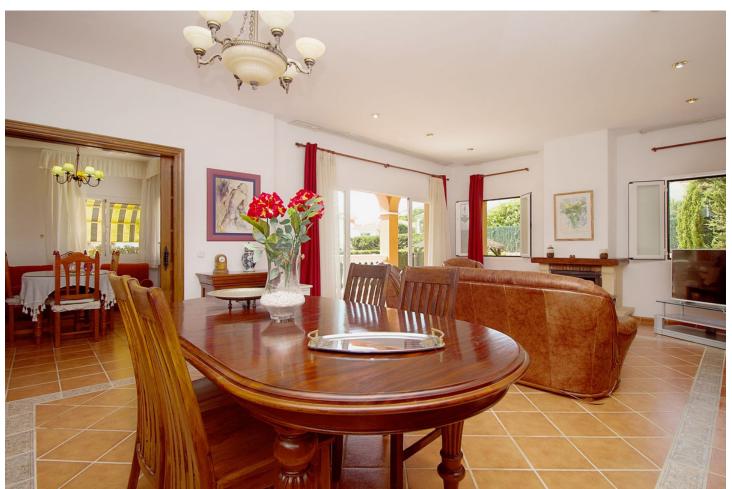

We offer this beautiful 217 m2 family villa of 5 bedrooms and 3 bathrooms in Sierrezuela, Mijas Costa, situated close to the communal pools, club house and tennis court with stunning views. The villa is private and not overlooked, it has a secure feeling with large gardens and open spaces. Entering the house you come to a bright entrance hall with feature staircase and double doors that lead you into the spacious lounge with fireplace and double patio doors the lead to a lovey terrace. Off the lounge is the open dinning area, off this is a lovely country style fully fitted kitchen. Back in the hall there is a shower room and bedroom on the ground floor. Stairs lead you to the basement where there are 2 further rooms and a large Garage. On the first floor the master bedroom has a dressing area, full bathroom and a lovely terrace to enjoy the views. In this floor there's another bathroom and 3 double sized bedrooms, all bedrooms have fitted wardrobes. The garden is planted and is of a low maintenance style and there's space for a private pool if required.