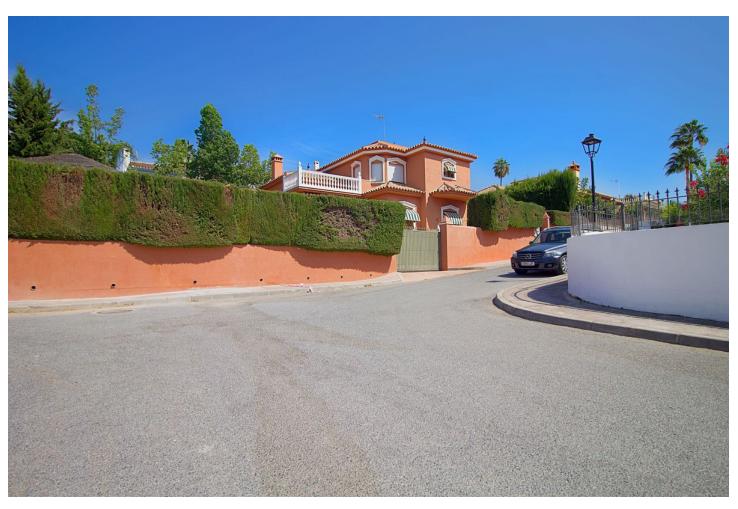

We offer this beautiful 217 m2 family villa of 5 bedrooms and 3 bathrooms in Sierrezuela, Mijas Costa, situated close to the communal pools, club house and tennis court with stunning views. The villa is private and not overlooked, it has a secure feeling with large gardens and open spaces. Entering the house you come to a bright entrance hall with feature staircase and double doors that lead you into the spacious lounge with fireplace and double patio doors the lead to a lovey terrace. Off the lounge is the open dinning area, off this is a lovely country style fully fitted kitchen. Back in the hall there is a shower room and bedroom on the ground floor. Stairs lead you to the basement where there are 2 further rooms and a large Garage. On the first floor the master bedroom has a dressing area, full bathroom and a lovely terrace to enjoy the views. In this floor there's another bathroom and 3 double sized bedrooms, all bedrooms have fitted wardrobes. The garden is planted and is of a low maintenance style and there's space for a private pool if required.