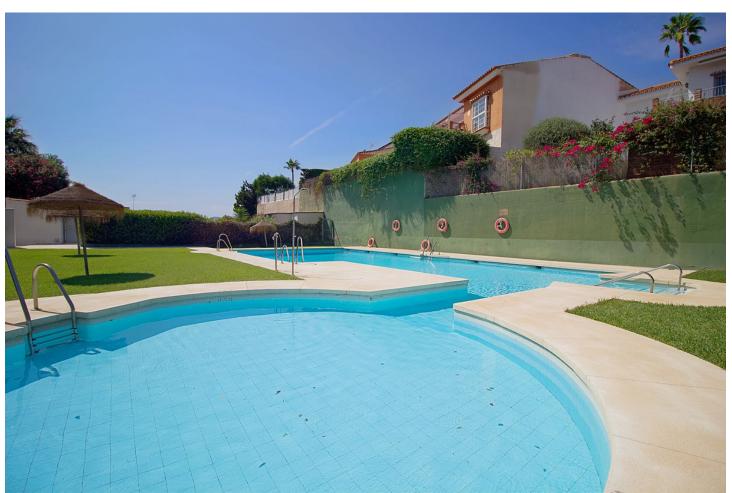

We offer this beautiful 217 m2 family villa of 5 bedrooms and 3 bathrooms in Sierrezuela, Mijas Costa, situated close to the communal pools, club house and tennis court with stunning views. The villa is private and not overlooked, it has a secure feeling with large gardens and open spaces. Entering the house you come to a bright entrance hall with feature staircase and double doors that lead you into the spacious lounge with fireplace and double patio doors the lead to a lovey terrace. Off the lounge is the open dinning area, off this is a lovely country style fully fitted kitchen. Back in the hall there is a shower room and bedroom on the ground floor. Stairs lead you to the basement where there are 2 further rooms and a large Garage. On the first floor the master bedroom has a dressing area, full bathroom and a lovely terrace to enjoy the views. In this floor there's another bathroom and 3 double sized bedrooms, all bedrooms have fitted wardrobes. The garden is planted and is of a low maintenance style and there's space for a private pool if required.

Climate Control
Air Conditioning
Fireplace
Garden
Private