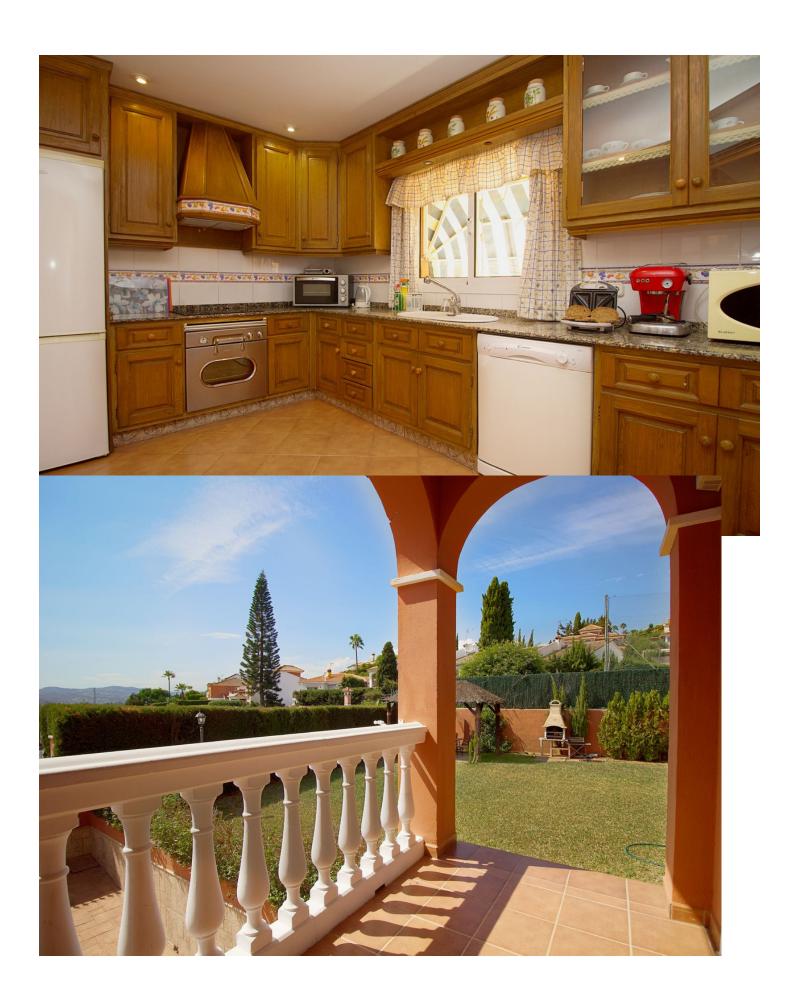

We offer this beautiful 217 m2 family villa of 5 bedrooms and 3 bathrooms in Sierrezuela, Mijas Costa, situated close to the communal pools, club house and tennis court with stunning views. The villa is private and not overlooked, it has a secure feeling with large gardens and open spaces. Entering the house you come to a bright entrance hall with feature staircase and double doors that lead you into the spacious lounge with fireplace and double patio doors the lead to a lovey terrace. Off the lounge is the open dinning area, off this is a lovely country style fully fitted kitchen. Back in the hall there is a shower room and bedroom on the ground floor. Stairs lead you to the basement where there are 2 further rooms and a large Garage. On the first floor the master bedroom has a dressing area, full bathroom and a lovely terrace to enjoy the views. In this floor there's another bathroom and 3 double sized bedrooms, all bedrooms have fitted wardrobes. The garden is planted and is of a low maintenance style and there's space for a private pool if required.

Climate Control
Air Conditioning
Fireplace
Garden
Private