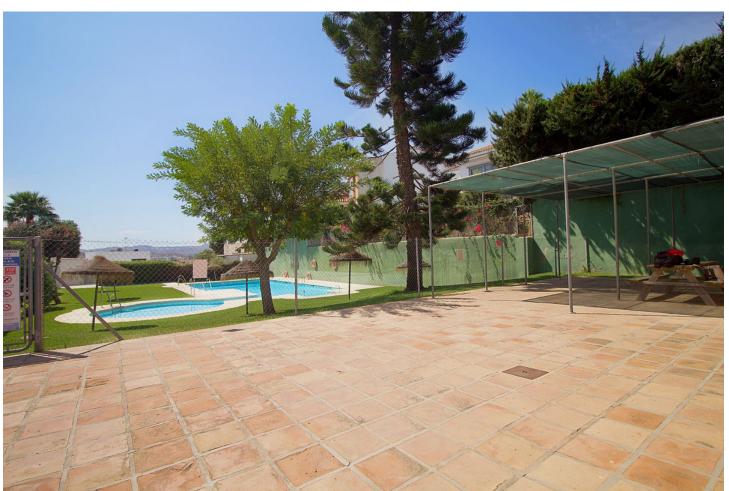

We offer this beautiful 217 m2 family villa of 5 bedrooms and 3 bathrooms in Sierrezuela, Mijas Costa, situated close to the communal pools, club house and tennis court with stunning views. The villa is private and not overlooked, it has a secure feeling with large gardens and open spaces. Entering the house you come to a bright entrance hall with feature staircase and double doors that lead you into the spacious lounge with fireplace and double patio doors the lead to a lovey terrace. Off the lounge is the open dinning area, off this is a lovely country style fully fitted kitchen. Back in the hall there is a shower room and bedroom on the ground floor. Stairs lead you to the basement where there are 2 further rooms and a large Garage. On the first floor the master bedroom has a dressing area, full bathroom and a lovely terrace to enjoy the views. In this floor there's another bathroom and 3 double sized bedrooms, all bedrooms have fitted wardrobes. The garden is planted and is of a low maintenance style and there's space for a private pool if required.

Close To Shops
Urbanisation
Views
Urban

Parking
Garage
Open
Street
Private

Condition
Good

Features
Private Terrace
Storage Room

Utilities
Electricity
Drinkable Water
Telephone
Gas

Pool
Communal
Furniture
Optional