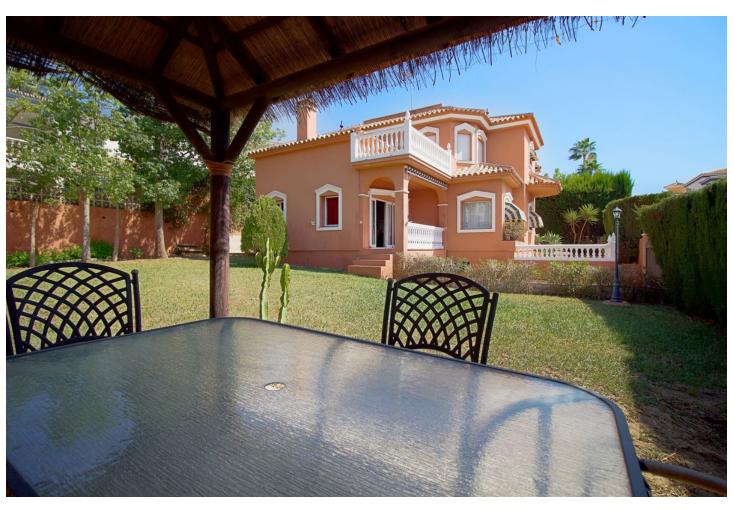

We offer this beautiful 217 m2 family villa of 5 bedrooms and 3 bathrooms in Sierrezuela, Mijas Costa, situated close to the communal pools, club house and tennis court with stunning views. The villa is private and not overlooked, it has a secure feeling with large gardens and open spaces. Entering the house you come to a bright entrance hall with feature staircase and double doors that lead you into the spacious lounge with fireplace and double patio doors the lead to a lovey terrace. Off the lounge is the open dinning area, off this is a lovely country style fully fitted kitchen. Back in the hall there is a shower room and bedroom on the ground floor. Stairs lead you to the basement where there are 2 further rooms and a large Garage. On the first floor the master bedroom has a dressing area, full bathroom and a lovely terrace to enjoy the views. In this floor there's another bathroom and 3 double sized bedrooms, all bedrooms have fitted wardrobes. The garden is planted and is of a low maintenance style and there's space for a private pool if required.

Climate Control
Air Conditioning
Fireplace
Garden
Private