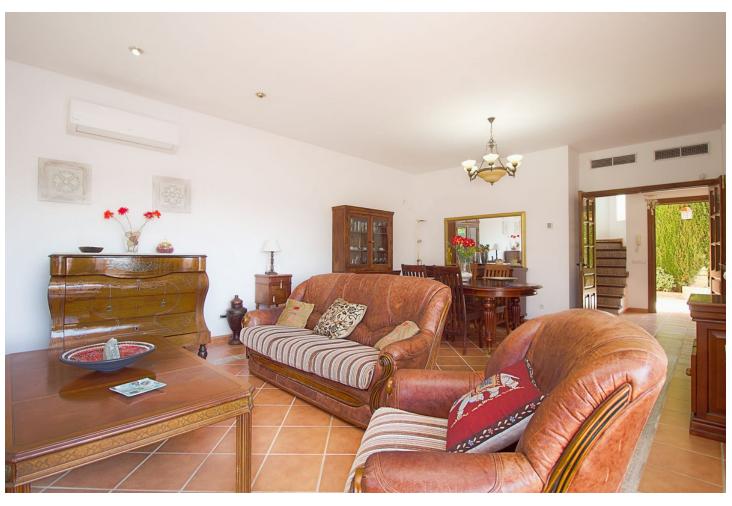

We offer this beautiful 217 m2 family villa of 5 bedrooms and 3 bathrooms in Sierrezuela, Mijas Costa, situated close to the communal pools, club house and tennis court with stunning views. The villa is private and not overlooked, it has a secure feeling with large gardens and open spaces. Entering the house you come to a bright entrance hall with feature staircase and double doors that lead you into the spacious lounge with fireplace and double patio doors the lead to a lovey terrace. Off the lounge is the open dinning area, off this is a lovely country style fully fitted kitchen. Back in the hall there is a shower room and bedroom on the ground floor. Stairs lead you to the basement where there are 2 further rooms and a large Garage. On the first floor the master bedroom has a dressing area, full bathroom and a lovely terrace to enjoy the views. In this floor there's another bathroom and 3 double sized bedrooms, all bedrooms have fitted wardrobes. The garden is planted and is of a low maintenance style and there's space for a private pool if required.