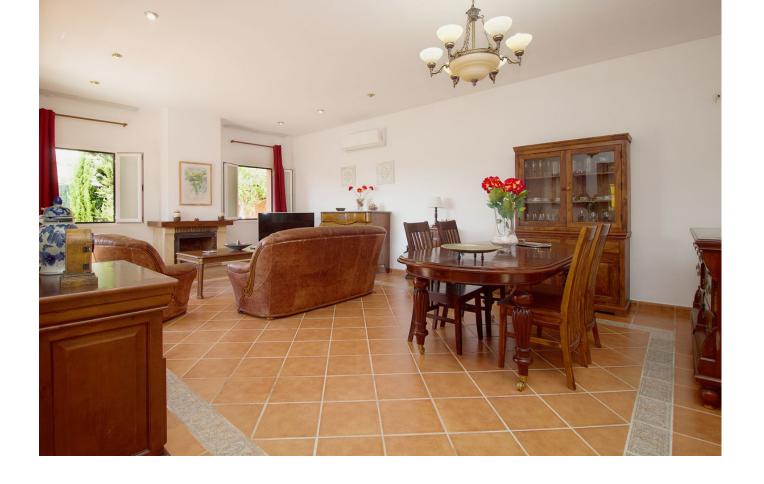

We offer this beautiful 217 m2 family villa of 5 bedrooms and 3 bathrooms in Sierrezuela, Mijas Costa, situated close to the communal pools, club house and tennis court with stunning views. The villa is private and not overlooked, it has a secure feeling with large gardens and open spaces. Entering the house you come to a bright entrance hall with feature staircase and double doors that lead you into the spacious lounge with fireplace and double patio doors the lead to a lovey terrace. Off the lounge is the open dinning area, off this is a lovely country style fully fitted kitchen. Back in the hall there is a shower room and bedroom on the ground floor. Stairs lead you to the basement where there are 2 further rooms and a large Garage. On the first floor the master bedroom has a dressing area, full bathroom and a lovely terrace to enjoy the views. In this floor there's another bathroom and 3 double sized bedrooms, all bedrooms have fitted wardrobes. The garden is planted and is of a low maintenance style and there's space for a private pool if required.