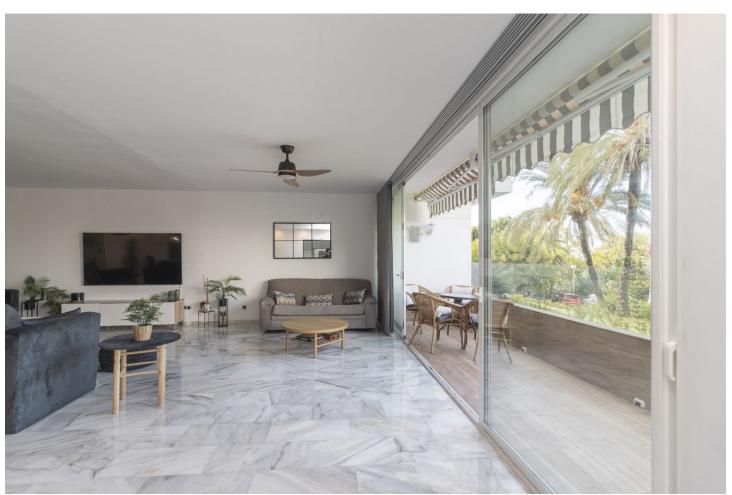

3

4

212 m2

Great apartment, recently renovated Located next to the Río Real golf course, a few minutes walk from the beach and 5 minutes by car from the center of Marbella. Torre Real, located in Marbella in the Río Real - Los Monteros golf area, is a gated community with security and surveillance cameras. It offers a large garden of more than 40,000m2, two swimming pools, the largest being salt chlorinated, tennis and paddle tennis, as well as a barbecue area. Trocadero Arena is the closest beach bar open all year round. There is a restaurant and cafeteria at the Río Real golf club. The house has 212 meters built distributed in a large living room of about 60 m2, separate kitchen, three bedrooms, two bathrooms and terrace. Very bright, southwest facing. Urbanization with extensive gardens, several swimming pools, tennis and paddle courts as well as 24-hour security. Distance half an hour by car from Malaga international airport.