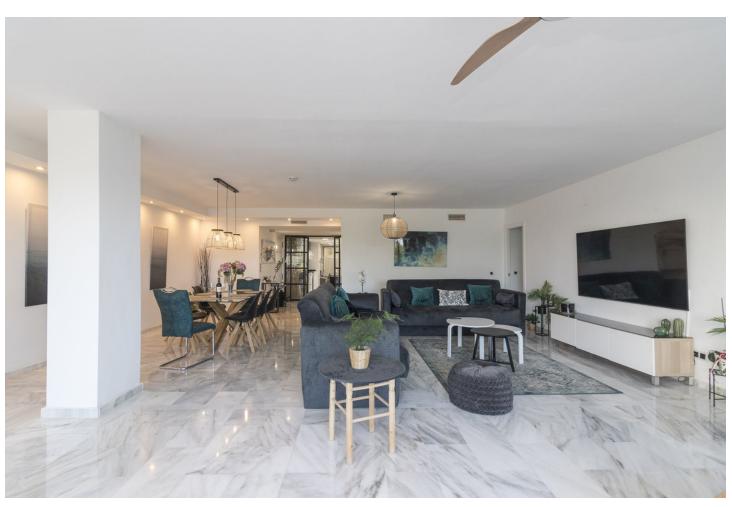

3

4

212 m2

Great apartment, recently renovated Located next to the Río Real golf course, a few minutes walk from the beach and 5 minutes by car from the center of Marbella. Torre Real, located in Marbella in the Río Real - Los Monteros golf area, is a gated community with security and surveillance cameras. It offers a large garden of more than 40,000m2, two swimming pools, the largest being salt chlorinated, tennis and paddle tennis, as well as a barbecue area. Trocadero Arena is the closest beach bar open all year round. There is a restaurant and cafeteria at the Río Real golf club. The house has 212 meters built distributed in a large living room of about 60 m2, separate kitchen, three bedrooms, two bathrooms and terrace. Very bright, southwest facing. Urbanization with extensive gardens, several swimming pools, tennis and paddle courts as well as 24-hour security. Distance half an hour by car from Malaga international airport.