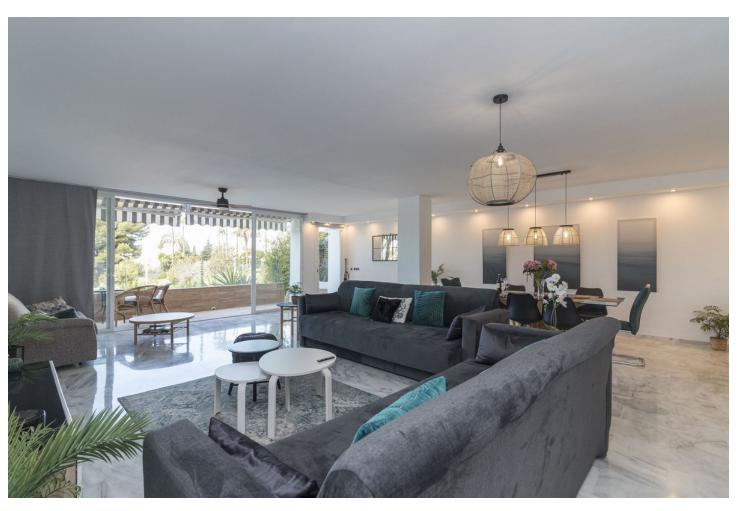

3

4

212 m2

Great apartment, recently renovated Located next to the Río Real golf course, a few minutes walk from the beach and 5 minutes by car from the center of Marbella. Torre Real, located in Marbella in the Río Real - Los Monteros golf area, is a gated community with security and surveillance cameras. It offers a large garden of more than 40,000m2, two swimming pools, the largest being salt chlorinated, tennis and paddle tennis, as well as a barbecue area. Trocadero Arena is the closest beach bar open all year round. There is a restaurant and cafeteria at the Río Real golf club. The house has 212 meters built distributed in a large living room of about 60 m2, separate kitchen, three bedrooms, two bathrooms and terrace. Very bright, southwest facing. Urbanization with extensive gardens, several swimming pools, tennis and paddle courts as well as 24-hour security. Distance half an hour by car from Malaga international airport.