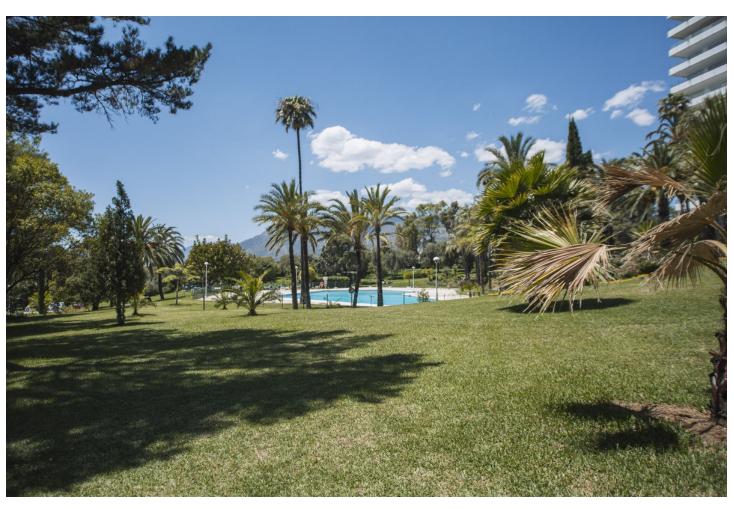

3

4

212 m2

Great apartment, recently renovated Located next to the Río Real golf course, a few minutes walk from the beach and 5 minutes by car from the center of Marbella. Torre Real, located in Marbella in the Río Real - Los Monteros golf area, is a gated community with security and surveillance cameras. It offers a large garden of more than 40,000m2, two swimming pools, the largest being salt chlorinated, tennis and paddle tennis, as well as a barbecue area. Trocadero Arena is the closest beach bar open all year round. There is a restaurant and cafeteria at the Río Real golf club. The house has 212 meters built distributed in a large living room of about 60 m2, separate kitchen, three bedrooms, two bathrooms and terrace. Very bright, southwest facing. Urbanization with extensive gardens, several swimming pools, tennis and paddle courts as well as 24-hour security. Distance half an hour by car from Malaga international airport.