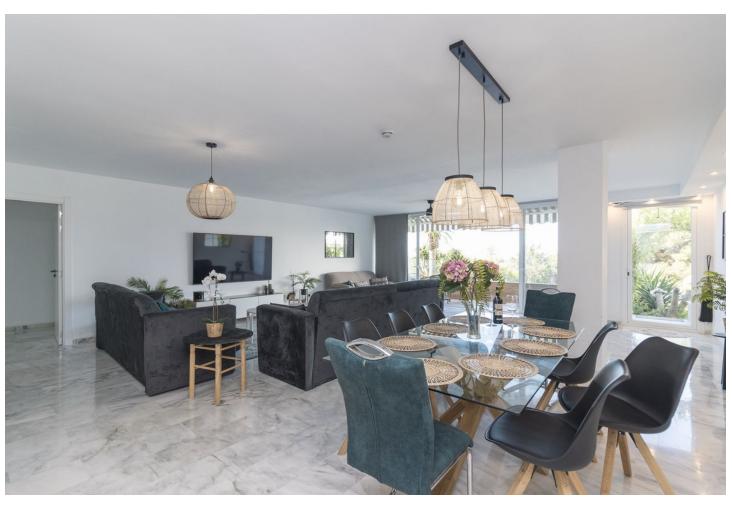

3

4

212 m2

Great apartment, recently renovated Located next to the Río Real golf course, a few minutes walk from the beach and 5 minutes by car from the center of Marbella. Torre Real, located in Marbella in the Río Real - Los Monteros golf area, is a gated community with security and surveillance cameras. It offers a large garden of more than 40,000m2, two swimming pools, the largest being salt chlorinated, tennis and paddle tennis, as well as a barbecue area. Trocadero Arena is the closest beach bar open all year round. There is a restaurant and cafeteria at the Río Real golf club. The house has 212 meters built distributed in a large living room of about 60 m2, separate kitchen, three bedrooms, two bathrooms and terrace. Very bright, southwest facing. Urbanization with extensive gardens, several swimming pools, tennis and paddle courts as well as 24-hour security. Distance half an hour by car from Malaga international airport.