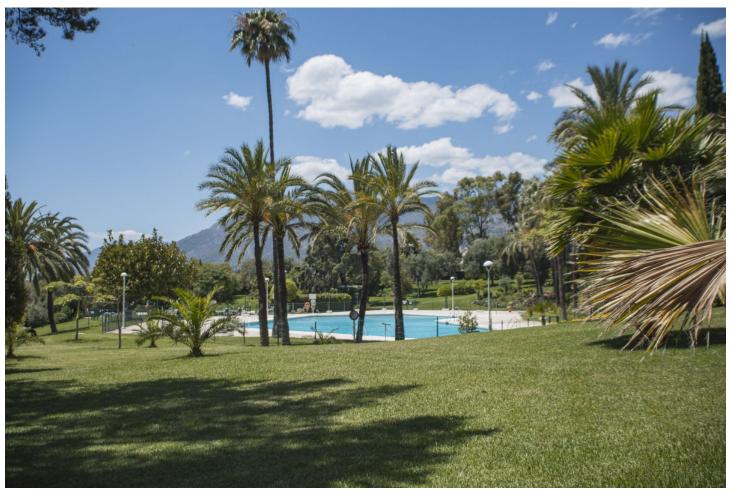

3

4

212 m2

Great apartment, recently renovated Located next to the Río Real golf course, a few minutes walk from the beach and 5 minutes by car from the center of Marbella. Torre Real, located in Marbella in the Río Real - Los Monteros golf area, is a gated community with security and surveillance cameras. It offers a large garden of more than 40,000m2, two swimming pools, the largest being salt chlorinated, tennis and paddle tennis, as well as a barbecue area. Trocadero Arena is the closest beach bar open all year round. There is a restaurant and cafeteria at the Río Real golf club. The house has 212 meters built distributed in a large living room of about 60 m2, separate kitchen, three bedrooms, two bathrooms and terrace. Very bright, southwest facing. Urbanization with extensive gardens, several swimming pools, tennis and paddle courts as well as 24-hour security. Distance half an hour by car from Malaga international airport.