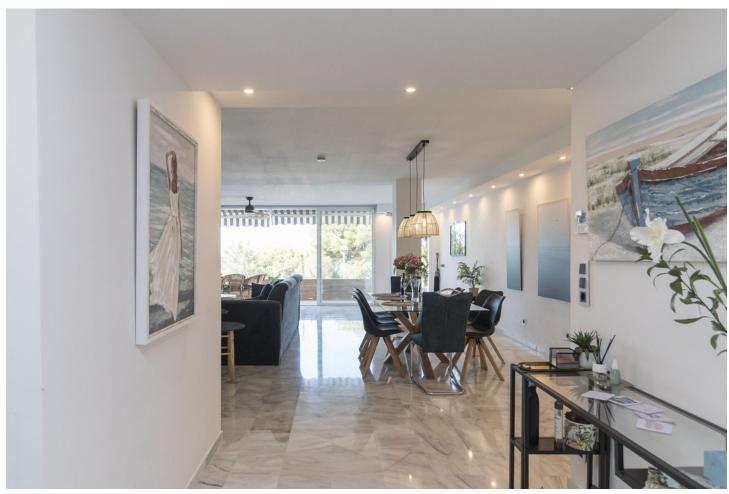

3

4

212 m2

Great apartment, recently renovated Located next to the Río Real golf course, a few minutes walk from the beach and 5 minutes by car from the center of Marbella. Torre Real, located in Marbella in the Río Real - Los Monteros golf area, is a gated community with security and surveillance cameras. It offers a large garden of more than 40,000m2, two swimming pools, the largest being salt chlorinated, tennis and paddle tennis, as well as a barbecue area. Trocadero Arena is the closest beach bar open all year round. There is a restaurant and cafeteria at the Río Real golf club. The house has 212 meters built distributed in a large living room of about 60 m2, separate kitchen, three bedrooms, two bathrooms and terrace. Very bright, southwest facing. Urbanization with extensive gardens, several swimming pools, tennis and paddle courts as well as 24-hour security. Distance half an hour by car from Malaga international airport.