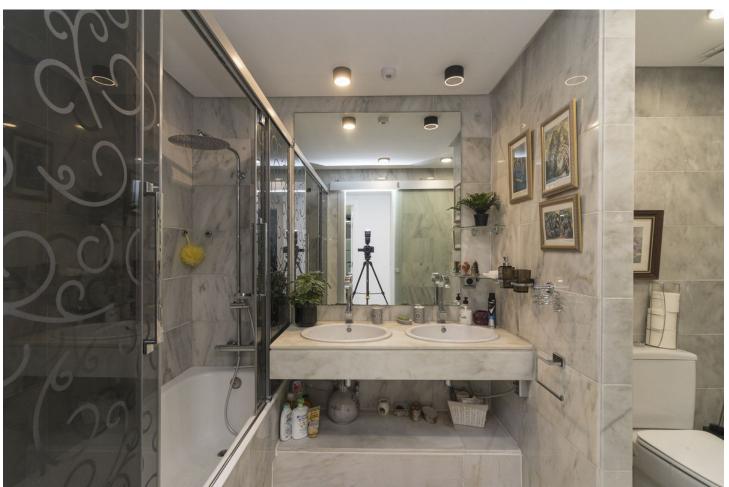

3

4

212 m2

Great apartment, recently renovated Located next to the Río Real golf course, a few minutes walk from the beach and 5 minutes by car from the center of Marbella. Torre Real, located in Marbella in the Río Real - Los Monteros golf area, is a gated community with security and surveillance cameras. It offers a large garden of more than 40,000m2, two swimming pools, the largest being salt chlorinated, tennis and paddle tennis, as well as a barbecue area. Trocadero Arena is the closest beach bar open all year round. There is a restaurant and cafeteria at the Río Real golf club. The house has 212 meters built distributed in a large living room of about 60 m2, separate kitchen, three bedrooms, two bathrooms and terrace. Very bright, southwest facing. Urbanization with extensive gardens, several swimming pools, tennis and paddle courts as well as 24-hour security. Distance half an hour by car from Malaga international airport.