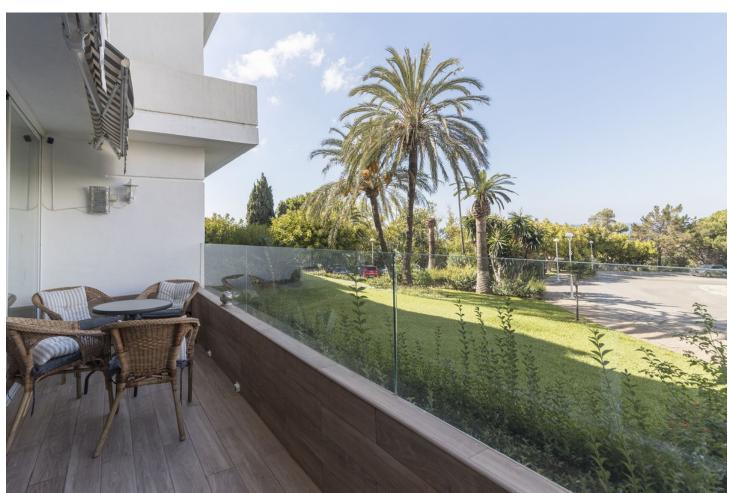

3

4

212 m2

Great apartment, recently renovated Located next to the Río Real golf course, a few minutes walk from the beach and 5 minutes by car from the center of Marbella. Torre Real, located in Marbella in the Río Real - Los Monteros golf area, is a gated community with security and surveillance cameras. It offers a large garden of more than 40,000m2, two swimming pools, the largest being salt chlorinated, tennis and paddle tennis, as well as a barbecue area. Trocadero Arena is the closest beach bar open all year round. There is a restaurant and cafeteria at the Río Real golf club. The house has 212 meters built distributed in a large living room of about 60 m2, separate kitchen, three bedrooms, two bathrooms and terrace. Very bright, southwest facing. Urbanization with extensive gardens, several swimming pools, tennis and paddle courts as well as 24-hour security. Distance half an hour by car from Malaga international airport.