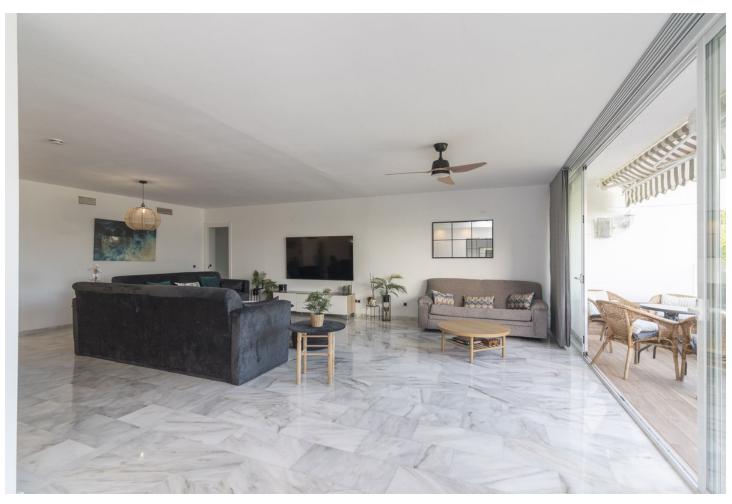

3

4

212 m2

Great apartment, recently renovated Located next to the Río Real golf course, a few minutes walk from the beach and 5 minutes by car from the center of Marbella. Torre Real, located in Marbella in the Río Real - Los Monteros golf area, is a gated community with security and surveillance cameras. It offers a large garden of more than 40,000m2, two swimming pools, the largest being salt chlorinated, tennis and paddle tennis, as well as a barbecue area. Trocadero Arena is the closest beach bar open all year round. There is a restaurant and cafeteria at the Río Real golf club. The house has 212 meters built distributed in a large living room of about 60 m2, separate kitchen, three bedrooms, two bathrooms and terrace. Very bright, southwest facing. Urbanization with extensive gardens, several swimming pools, tennis and paddle courts as well as 24-hour security. Distance half an hour by car from Malaga international airport.