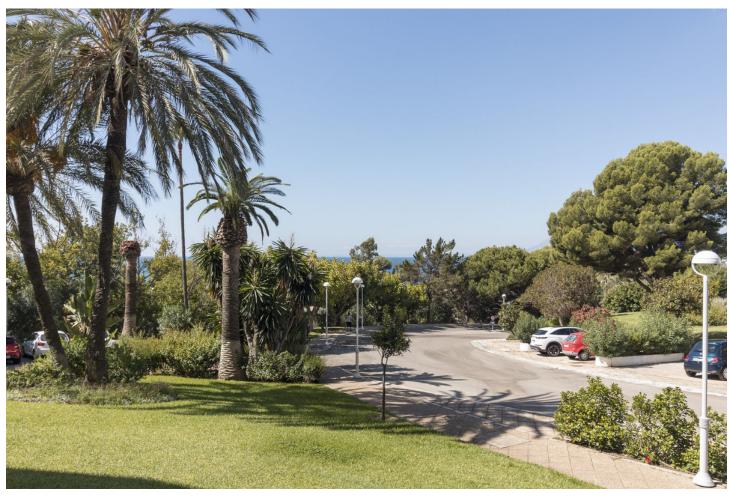

3

4

212 m2

Great apartment, recently renovated Located next to the Río Real golf course, a few minutes walk from the beach and 5 minutes by car from the center of Marbella. Torre Real, located in Marbella in the Río Real - Los Monteros golf area, is a gated community with security and surveillance cameras. It offers a large garden of more than 40,000m2, two swimming pools, the largest being salt chlorinated, tennis and paddle tennis, as well as a barbecue area. Trocadero Arena is the closest beach bar open all year round. There is a restaurant and cafeteria at the Río Real golf club. The house has 212 meters built distributed in a large living room of about 60 m2, separate kitchen, three bedrooms, two bathrooms and terrace. Very bright, southwest facing. Urbanization with extensive gardens, several swimming pools, tennis and paddle courts as well as 24-hour security. Distance half an hour by car from Malaga international airport.

| Setting  Beachside  Close To Golf  Close To Sea  Close To Town  Close To Forest  Urbanisation | Orientation South South West West | <b>Condition</b> Excellent                   | Pool Communal             |
|-----------------------------------------------------------------------------------------------|-----------------------------------|----------------------------------------------|---------------------------|
| Climate Control Air Conditioning                                                              | <b>Views</b><br>✓ Sea             | Features Lift Paddle Tennis Ensuite Bathroom | Furniture Fully Furnished |
| Kitchen<br>Fully Fitted                                                                       | <b>Garden</b> Communal            | Security  24 Hour Security                   | <b>Parking</b><br>Open    |