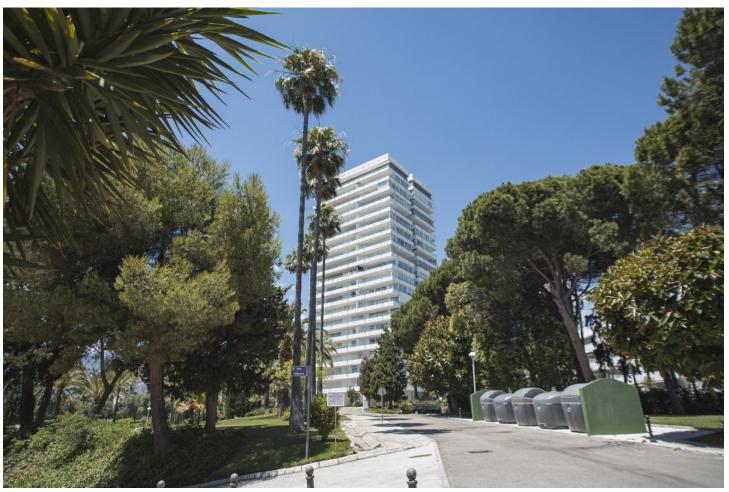

3

4

212 m2

Great apartment, recently renovated Located next to the Río Real golf course, a few minutes walk from the beach and 5 minutes by car from the center of Marbella. Torre Real, located in Marbella in the Río Real - Los Monteros golf area, is a gated community with security and surveillance cameras. It offers a large garden of more than 40,000m2, two swimming pools, the largest being salt chlorinated, tennis and paddle tennis, as well as a barbecue area. Trocadero Arena is the closest beach bar open all year round. There is a restaurant and cafeteria at the Río Real golf club. The house has 212 meters built distributed in a large living room of about 60 m2, separate kitchen, three bedrooms, two bathrooms and terrace. Very bright, southwest facing. Urbanization with extensive gardens, several swimming pools, tennis and paddle courts as well as 24-hour security. Distance half an hour by car from Malaga international airport.