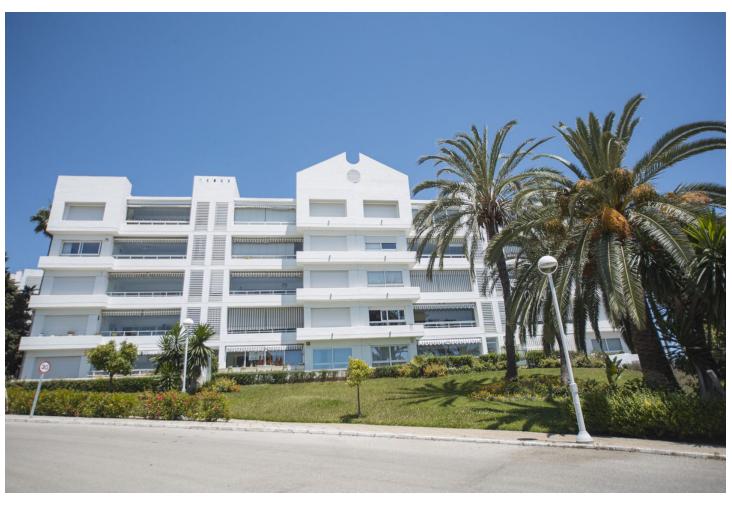

3

4

212 m2

Great apartment, recently renovated Located next to the Río Real golf course, a few minutes walk from the beach and 5 minutes by car from the center of Marbella. Torre Real, located in Marbella in the Río Real - Los Monteros golf area, is a gated community with security and surveillance cameras. It offers a large garden of more than 40,000m2, two swimming pools, the largest being salt chlorinated, tennis and paddle tennis, as well as a barbecue area. Trocadero Arena is the closest beach bar open all year round. There is a restaurant and cafeteria at the Río Real golf club. The house has 212 meters built distributed in a large living room of about 60 m2, separate kitchen, three bedrooms, two bathrooms and terrace. Very bright, southwest facing. Urbanization with extensive gardens, several swimming pools, tennis and paddle courts as well as 24-hour security. Distance half an hour by car from Malaga international airport.