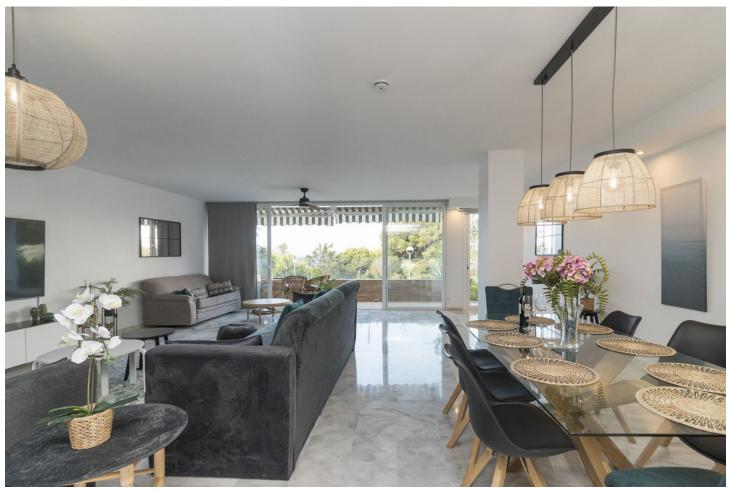

3

4

212 m2

Great apartment, recently renovated Located next to the Río Real golf course, a few minutes walk from the beach and 5 minutes by car from the center of Marbella. Torre Real, located in Marbella in the Río Real - Los Monteros golf area, is a gated community with security and surveillance cameras. It offers a large garden of more than 40,000m2, two swimming pools, the largest being salt chlorinated, tennis and paddle tennis, as well as a barbecue area. Trocadero Arena is the closest beach bar open all year round. There is a restaurant and cafeteria at the Río Real golf club. The house has 212 meters built distributed in a large living room of about 60 m2, separate kitchen, three bedrooms, two bathrooms and terrace. Very bright, southwest facing. Urbanization with extensive gardens, several swimming pools, tennis and paddle courts as well as 24-hour security. Distance half an hour by car from Malaga international airport.