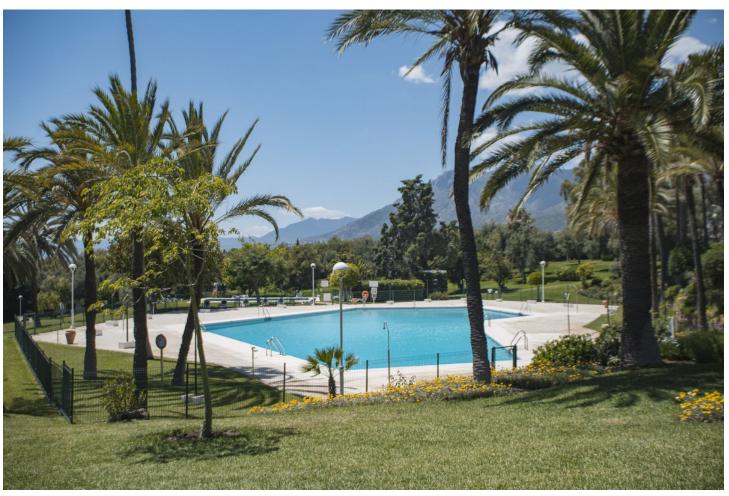

3

4

212 m2

Great apartment, recently renovated Located next to the Río Real golf course, a few minutes walk from the beach and 5 minutes by car from the center of Marbella. Torre Real, located in Marbella in the Río Real - Los Monteros golf area, is a gated community with security and surveillance cameras. It offers a large garden of more than 40,000m2, two swimming pools, the largest being salt chlorinated, tennis and paddle tennis, as well as a barbecue area. Trocadero Arena is the closest beach bar open all year round. There is a restaurant and cafeteria at the Río Real golf club. The house has 212 meters built distributed in a large living room of about 60 m2, separate kitchen, three bedrooms, two bathrooms and terrace. Very bright, southwest facing. Urbanization with extensive gardens, several swimming pools, tennis and paddle courts as well as 24-hour security. Distance half an hour by car from Malaga international airport.