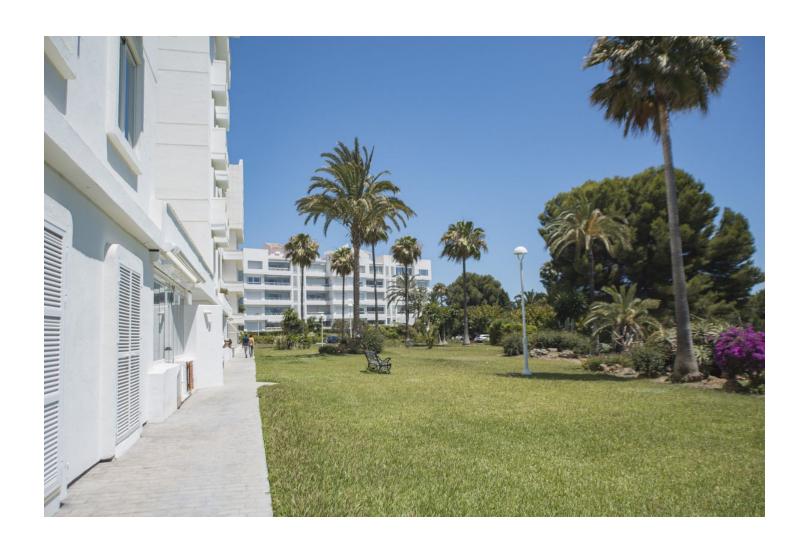

3

4

212 m2

Great apartment, recently renovated Located next to the Río Real golf course, a few minutes walk from the beach and 5 minutes by car from the center of Marbella. Torre Real, located in Marbella in the Río Real - Los Monteros golf area, is a gated community with security and surveillance cameras. It offers a large garden of more than 40,000m2, two swimming pools, the largest being salt chlorinated, tennis and paddle tennis, as well as a barbecue area. Trocadero Arena is the closest beach bar open all year round. There is a restaurant and cafeteria at the Río Real golf club. The house has 212 meters built distributed in a large living room of about 60 m2, separate kitchen, three bedrooms, two bathrooms and terrace. Very bright, southwest facing. Urbanization with extensive gardens, several swimming pools, tennis and paddle courts as well as 24-hour security. Distance half an hour by car from Malaga international airport.