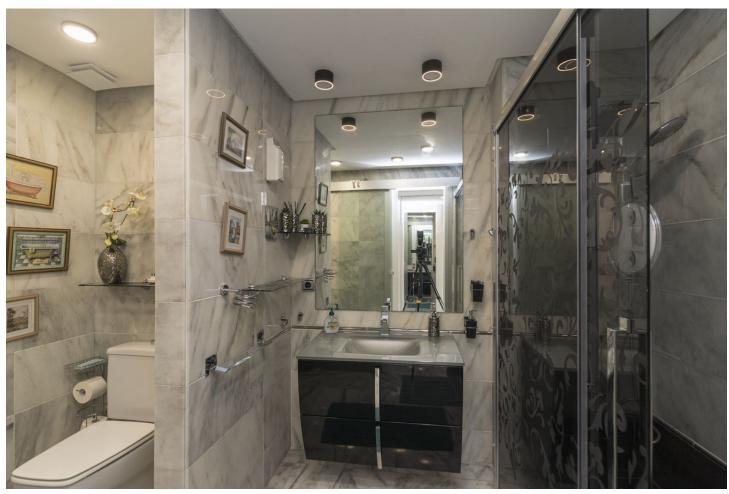

3

4

212 m2

Great apartment, recently renovated Located next to the Río Real golf course, a few minutes walk from the beach and 5 minutes by car from the center of Marbella. Torre Real, located in Marbella in the Río Real - Los Monteros golf area, is a gated community with security and surveillance cameras. It offers a large garden of more than 40,000m2, two swimming pools, the largest being salt chlorinated, tennis and paddle tennis, as well as a barbecue area. Trocadero Arena is the closest beach bar open all year round. There is a restaurant and cafeteria at the Río Real golf club. The house has 212 meters built distributed in a large living room of about 60 m2, separate kitchen, three bedrooms, two bathrooms and terrace. Very bright, southwest facing. Urbanization with extensive gardens, several swimming pools, tennis and paddle courts as well as 24-hour security. Distance half an hour by car from Malaga international airport.