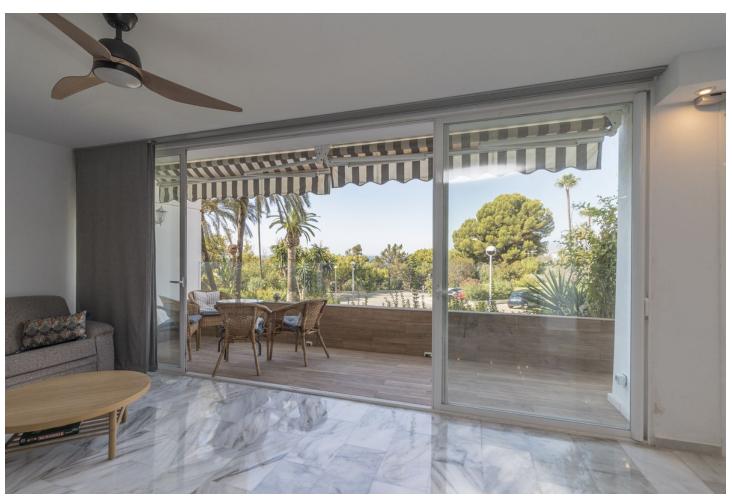

3

4

212 m2

Great apartment, recently renovated Located next to the Río Real golf course, a few minutes walk from the beach and 5 minutes by car from the center of Marbella. Torre Real, located in Marbella in the Río Real - Los Monteros golf area, is a gated community with security and surveillance cameras. It offers a large garden of more than 40,000m2, two swimming pools, the largest being salt chlorinated, tennis and paddle tennis, as well as a barbecue area. Trocadero Arena is the closest beach bar open all year round. There is a restaurant and cafeteria at the Río Real golf club. The house has 212 meters built distributed in a large living room of about 60 m2, separate kitchen, three bedrooms, two bathrooms and terrace. Very bright, southwest facing. Urbanization with extensive gardens, several swimming pools, tennis and paddle courts as well as 24-hour security. Distance half an hour by car from Malaga international airport.