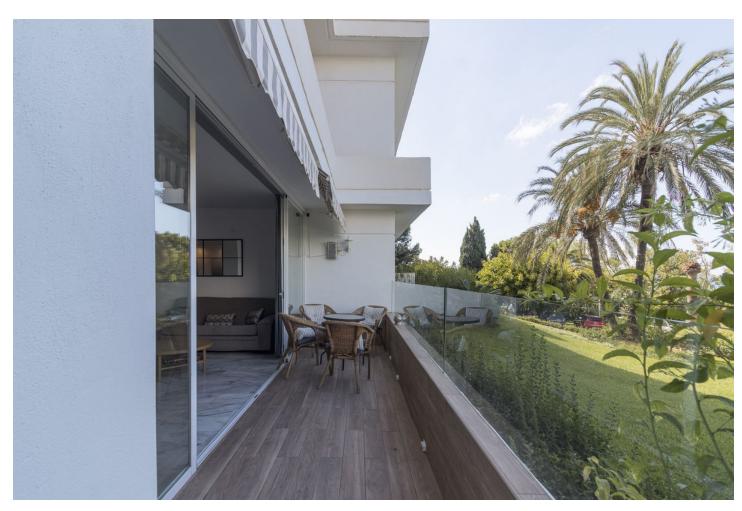

3

4

212 m2

Great apartment, recently renovated Located next to the Río Real golf course, a few minutes walk from the beach and 5 minutes by car from the center of Marbella. Torre Real, located in Marbella in the Río Real - Los Monteros golf area, is a gated community with security and surveillance cameras. It offers a large garden of more than 40,000m2, two swimming pools, the largest being salt chlorinated, tennis and paddle tennis, as well as a barbecue area. Trocadero Arena is the closest beach bar open all year round. There is a restaurant and cafeteria at the Río Real golf club. The house has 212 meters built distributed in a large living room of about 60 m2, separate kitchen, three bedrooms, two bathrooms and terrace. Very bright, southwest facing. Urbanization with extensive gardens, several swimming pools, tennis and paddle courts as well as 24-hour security. Distance half an hour by car from Malaga international airport.