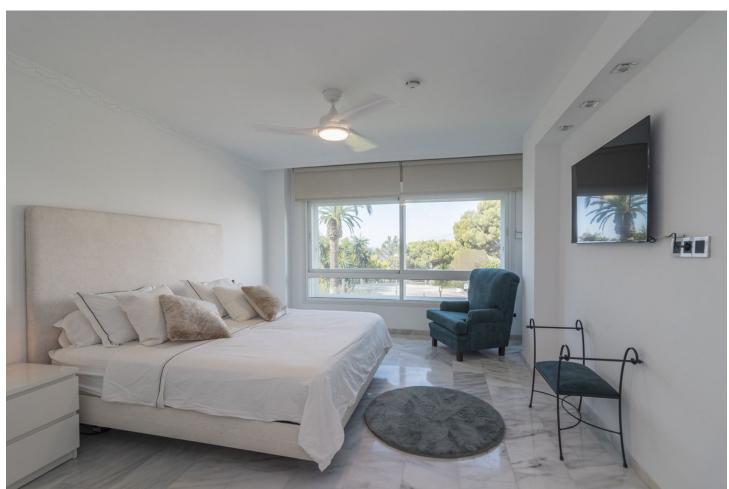

3

4

212 m2

Great apartment, recently renovated Located next to the Río Real golf course, a few minutes walk from the beach and 5 minutes by car from the center of Marbella. Torre Real, located in Marbella in the Río Real - Los Monteros golf area, is a gated community with security and surveillance cameras. It offers a large garden of more than 40,000m2, two swimming pools, the largest being salt chlorinated, tennis and paddle tennis, as well as a barbecue area. Trocadero Arena is the closest beach bar open all year round. There is a restaurant and cafeteria at the Río Real golf club. The house has 212 meters built distributed in a large living room of about 60 m2, separate kitchen, three bedrooms, two bathrooms and terrace. Very bright, southwest facing. Urbanization with extensive gardens, several swimming pools, tennis and paddle courts as well as 24-hour security. Distance half an hour by car from Malaga international airport.