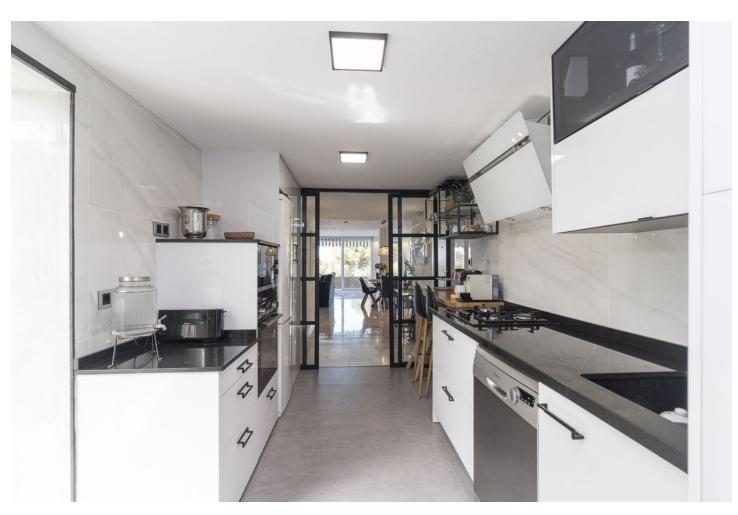

3

4

212 m2

Great apartment, recently renovated Located next to the Río Real golf course, a few minutes walk from the beach and 5 minutes by car from the center of Marbella. Torre Real, located in Marbella in the Río Real - Los Monteros golf area, is a gated community with security and surveillance cameras. It offers a large garden of more than 40,000m2, two swimming pools, the largest being salt chlorinated, tennis and paddle tennis, as well as a barbecue area. Trocadero Arena is the closest beach bar open all year round. There is a restaurant and cafeteria at the Río Real golf club. The house has 212 meters built distributed in a large living room of about 60 m2, separate kitchen, three bedrooms, two bathrooms and terrace. Very bright, southwest facing. Urbanization with extensive gardens, several swimming pools, tennis and paddle courts as well as 24-hour security. Distance half an hour by car from Malaga international airport.