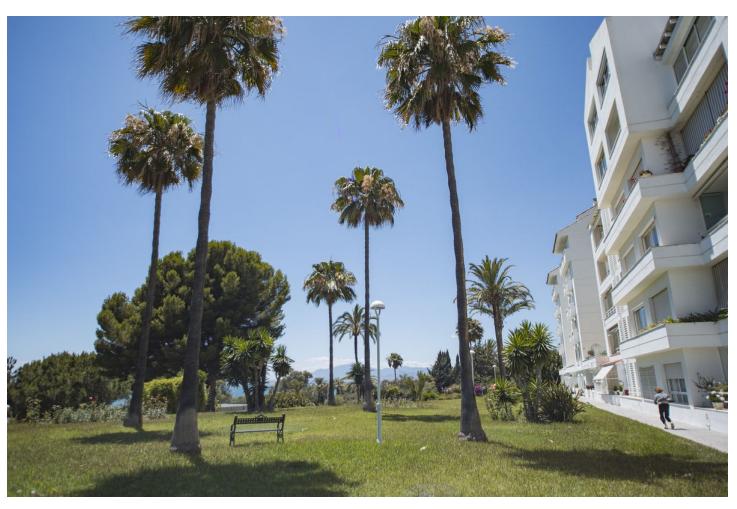

3

4

212 m2

Great apartment, recently renovated Located next to the Río Real golf course, a few minutes walk from the beach and 5 minutes by car from the center of Marbella. Torre Real, located in Marbella in the Río Real - Los Monteros golf area, is a gated community with security and surveillance cameras. It offers a large garden of more than 40,000m2, two swimming pools, the largest being salt chlorinated, tennis and paddle tennis, as well as a barbecue area. Trocadero Arena is the closest beach bar open all year round. There is a restaurant and cafeteria at the Río Real golf club. The house has 212 meters built distributed in a large living room of about 60 m2, separate kitchen, three bedrooms, two bathrooms and terrace. Very bright, southwest facing. Urbanization with extensive gardens, several swimming pools, tennis and paddle courts as well as 24-hour security. Distance half an hour by car from Malaga international airport.