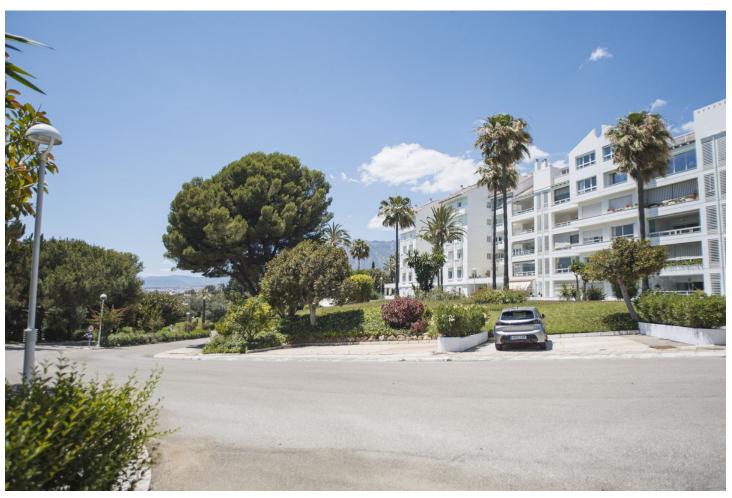

3

4

212 m2

Great apartment, recently renovated Located next to the Río Real golf course, a few minutes walk from the beach and 5 minutes by car from the center of Marbella. Torre Real, located in Marbella in the Río Real - Los Monteros golf area, is a gated community with security and surveillance cameras. It offers a large garden of more than 40,000m2, two swimming pools, the largest being salt chlorinated, tennis and paddle tennis, as well as a barbecue area. Trocadero Arena is the closest beach bar open all year round. There is a restaurant and cafeteria at the Río Real golf club. The house has 212 meters built distributed in a large living room of about 60 m2, separate kitchen, three bedrooms, two bathrooms and terrace. Very bright, southwest facing. Urbanization with extensive gardens, several swimming pools, tennis and paddle courts as well as 24-hour security. Distance half an hour by car from Malaga international airport.