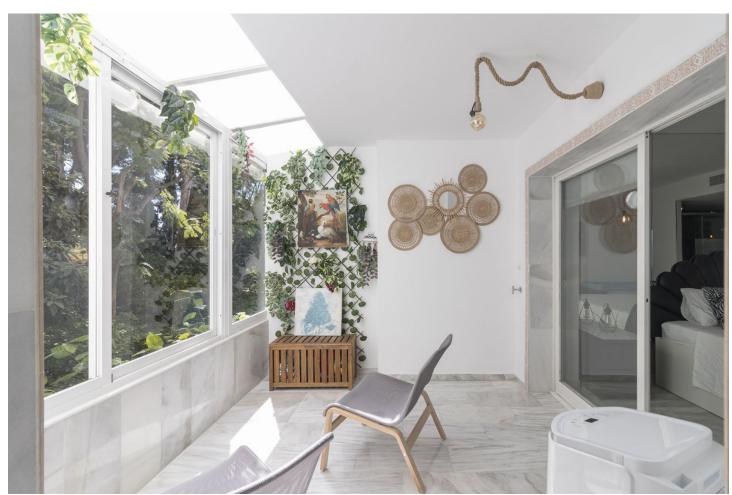

3

4

212 m2

Great apartment, recently renovated Located next to the Río Real golf course, a few minutes walk from the beach and 5 minutes by car from the center of Marbella. Torre Real, located in Marbella in the Río Real - Los Monteros golf area, is a gated community with security and surveillance cameras. It offers a large garden of more than 40,000m2, two swimming pools, the largest being salt chlorinated, tennis and paddle tennis, as well as a barbecue area. Trocadero Arena is the closest beach bar open all year round. There is a restaurant and cafeteria at the Río Real golf club. The house has 212 meters built distributed in a large living room of about 60 m2, separate kitchen, three bedrooms, two bathrooms and terrace. Very bright, southwest facing. Urbanization with extensive gardens, several swimming pools, tennis and paddle courts as well as 24-hour security. Distance half an hour by car from Malaga international airport.