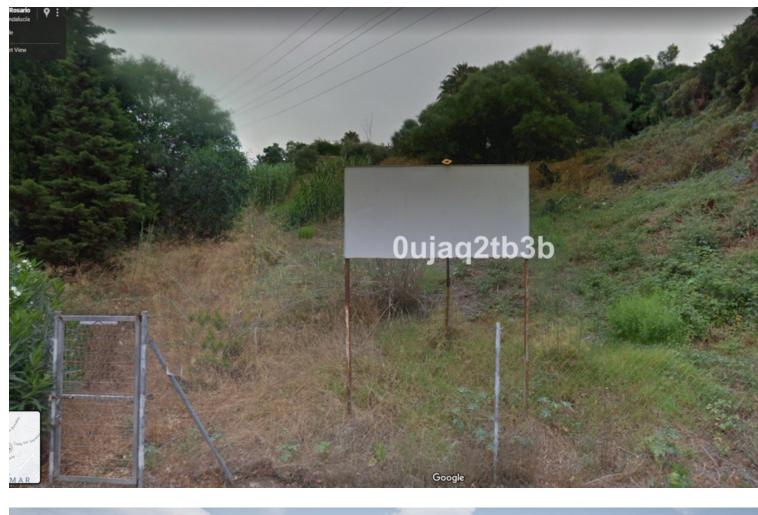

Sales - Plot - El Rosario 555.000€

www.mibgroup.es +34 662 58 96 58 info@mibgroup.es

Ref.-ID: MIBGR3888871

**El Rosario** 

Plot

IBI: 1,260 EUR / year

1704 m2

Magnificent plot in a great location and walking distance to Sports center, commercial center, services and amenities. There is a project to build a very large house taking advantage of the slope in the plot. South-West oriented. El Rosario is a consolidated residential area with high demand for plots and properties.