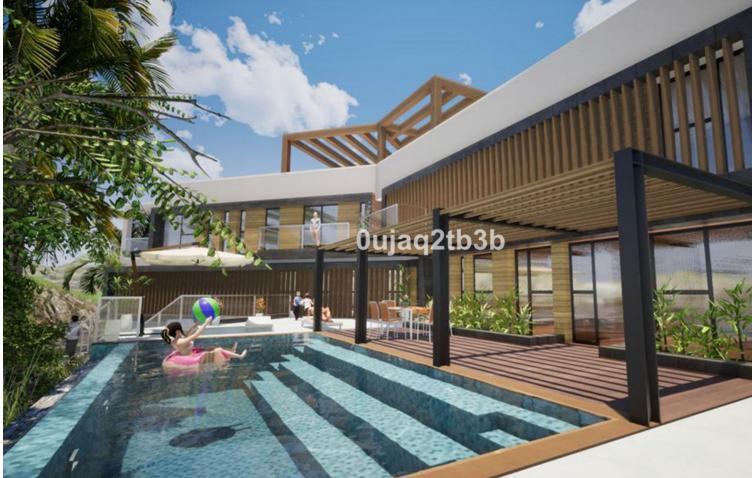

Sales - Plot - El Rosario 555.000€

www.mibgroup.es +34 662 58 96 58 info@mibgroup.es

Ref.-ID: MIBGR3888871

**El Rosario** 

Plot

IBI: 1,260 EUR / year

1704 m2

Magnificent plot in a great location and walking distance to Sports center, commercial center, services and amenities. There is a project to build a very large house taking advantage of the slope in the plot. South-West oriented. El Rosario is a consolidated residential area with high demand for plots and properties.