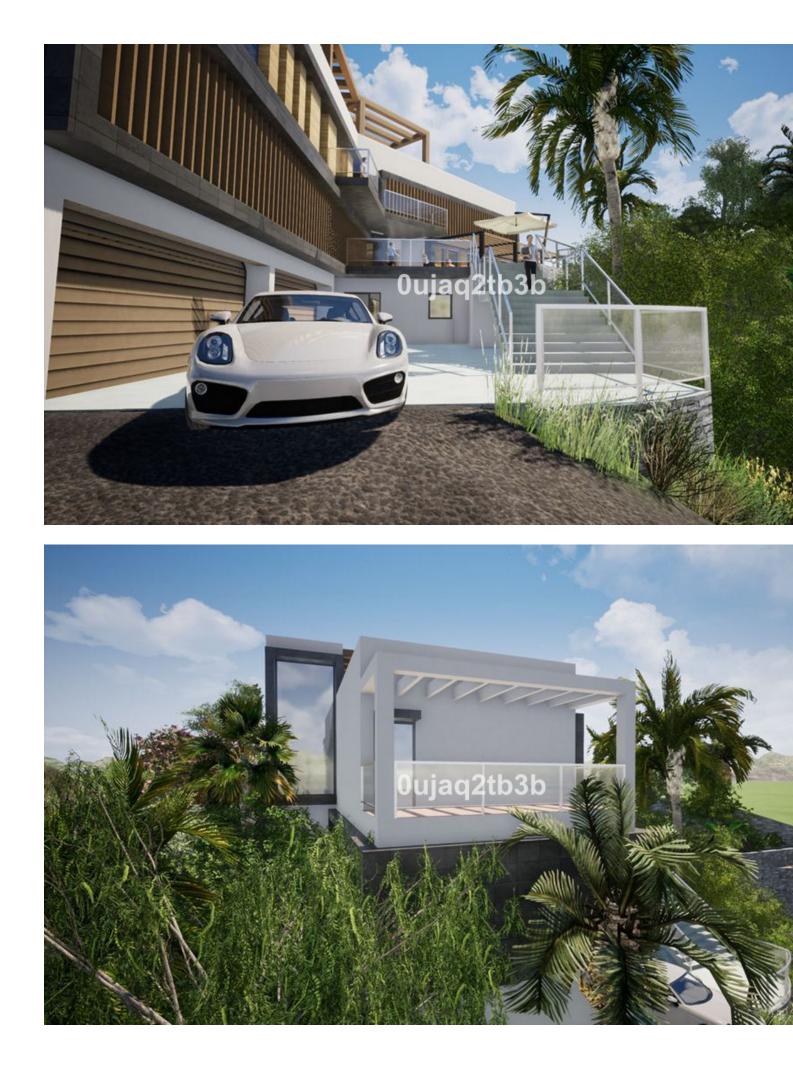

Sales - Plot - El Rosario 555.000€

www.mibgroup.es +34 662 58 96 58 info@mibgroup.es

Ref.-ID: MIBGR3888871

**El Rosario** 

Plot

IBI: 1,260 EUR / year

1704 m2

Magnificent plot in a great location and walking distance to Sports center, commercial center, services and amenities. There is a project to build a very large house taking advantage of the slope in the plot. South-West oriented. El Rosario is a consolidated residential area with high demand for plots and properties.