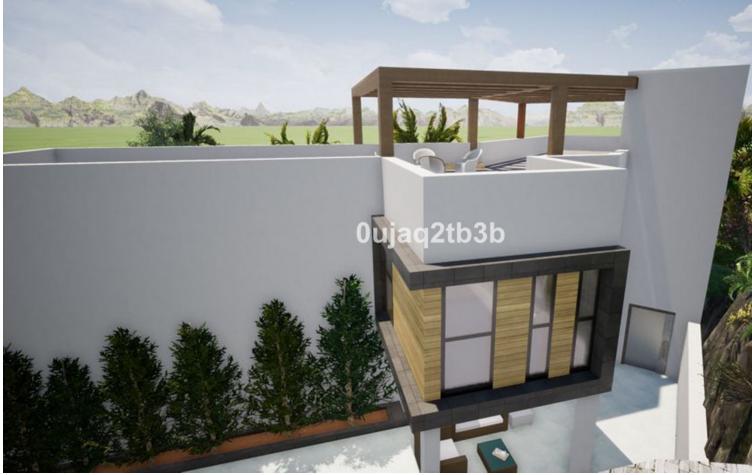

Sales - Plot - El Rosario 555.000€

www.mibgroup.es +34 662 58 96 58 info@mibgroup.es

Ref.-ID: MIBGR3888871

**El Rosario** 

Plot

IBI: 1,260 EUR / year

1704 m2

Magnificent plot in a great location and walking distance to Sports center, commercial center, services and amenities. There is a project to build a very large house taking advantage of the slope in the plot. South-West oriented. El Rosario is a consolidated residential area with high demand for plots and properties.