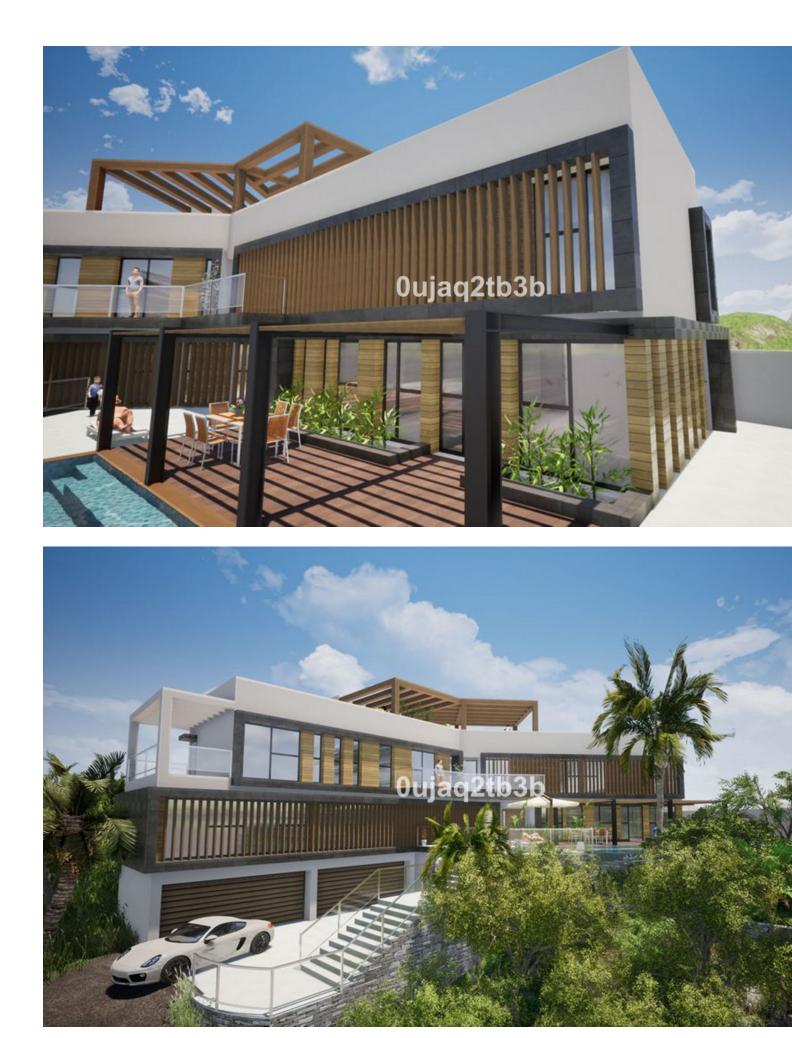

Sales - Plot - El Rosario 555.000€

www.mibgroup.es +34 662 58 96 58 info@mibgroup.es

Ref.-ID: MIBGR3888871

**El Rosario** 

Plot

IBI: 1,260 EUR / year

1704 m2

Magnificent plot in a great location and walking distance to Sports center, commercial center, services and amenities. There is a project to build a very large house taking advantage of the slope in the plot. South-West oriented. El Rosario is a consolidated residential area with high demand for plots and properties.