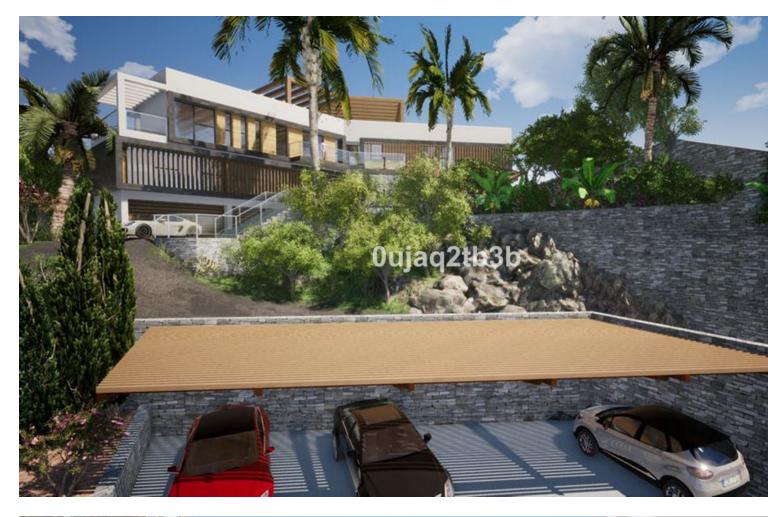

Sales - Plot - El Rosario 555.000€

www.mibgroup.es +34 662 58 96 58 info@mibgroup.es

Ref.-ID: MIBGR3888871

**El Rosario** 

Plot

IBI: 1,260 EUR / year

1704 m2

Magnificent plot in a great location and walking distance to Sports center, commercial center, services and amenities. There is a project to build a very large house taking advantage of the slope in the plot. South-West oriented. El Rosario is a consolidated residential area with high demand for plots and properties.