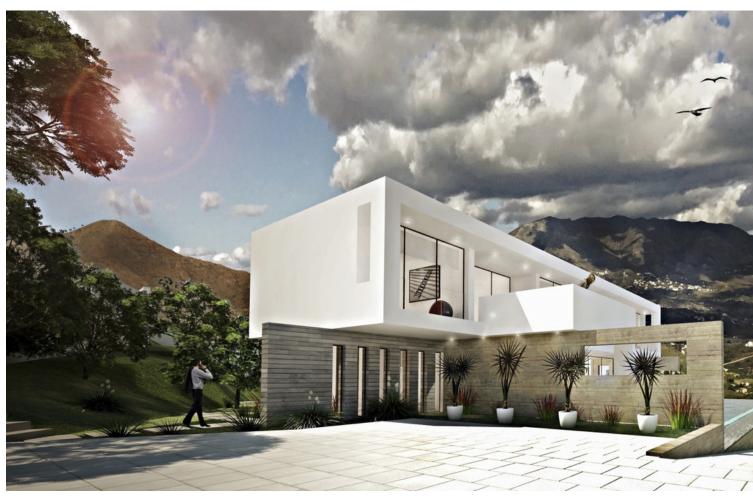

## Sales - House - La Mairena 2.640.000€

www.mibgroup.es +34 662 58 96 58 info@mibgroup.es

Ref.-ID: MIBGR3895192 La Mairena House

4

4

553 m2

3719 m2

Villa 1505 is everything one could dream and hope for. This property with its contemporary style features everything from tranquility and privacy to luxury and charm. Due to the spectacular large windows you can enjoy sun and daylight everywhere in the spacious and light two storey villa. Beautiful views are provided everywhere, whether it is the view of the mountains or the Mediterranean Sea you can enjoy. Even more spectacular views are offered at the villa's terraces which are generous in size. Enjoying the sunset with a cool drink or having breakfast while listening to birds twittering. Big 3719m2 elevated plot with paid building license for sale in La Mairena, Marbella, 7 minutes from Marbella's best beaches. Maximum buildable m2: 552m2