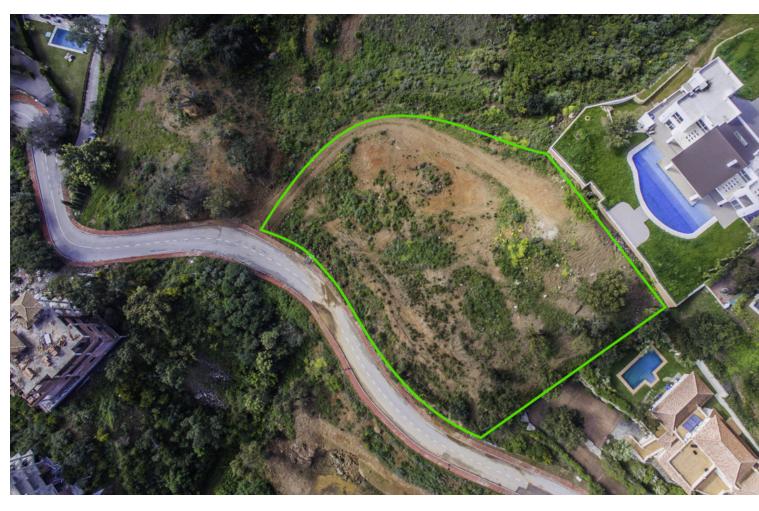

## Sales - House - La Mairena 2.640.000€

www.mibgroup.es +34 662 58 96 58 info@mibgroup.es

Ref.-ID: MIBGR3895192 La Mairena House

4

4

553 m2

3719 m2

Villa 1505 is everything one could dream and hope for. This property with its contemporary style features everything from tranquility and privacy to luxury and charm. Due to the spectacular large windows you can enjoy sun and daylight everywhere in the spacious and light two storey villa. Beautiful views are provided everywhere, whether it is the view of the mountains or the Mediterranean Sea you can enjoy. Even more spectacular views are offered at the villa's terraces which are generous in size. Enjoying the sunset with a cool drink or having breakfast while listening to birds twittering. Big 3719m2 elevated plot with paid building license for sale in La Mairena, Marbella, 7 minutes from Marbella's best beaches. Maximum buildable m2: 552m2