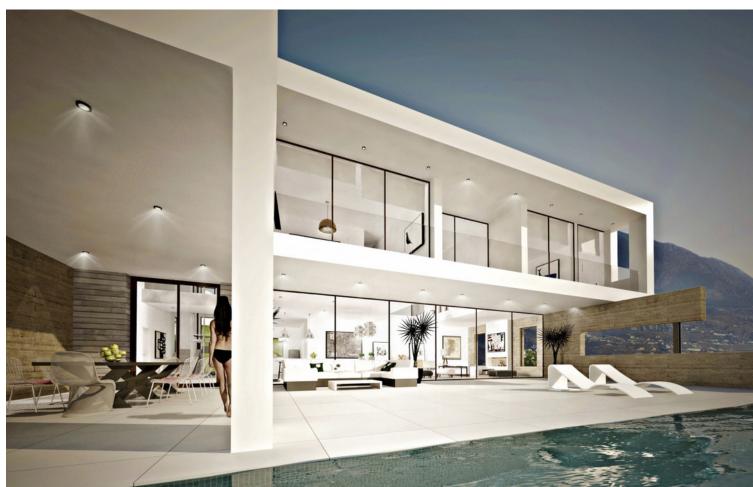

## Sales - House - La Mairena 2.640.000€

www.mibgroup.es +34 662 58 96 58 info@mibgroup.es

Ref.-ID: MIBGR3895192 La Mairena House

4

4

553 m2

3719 m2

Villa 1505 is everything one could dream and hope for. This property with its contemporary style features everything from tranquility and privacy to luxury and charm. Due to the spectacular large windows you can enjoy sun and daylight everywhere in the spacious and light two storey villa. Beautiful views are provided everywhere, whether it is the view of the mountains or the Mediterranean Sea you can enjoy. Even more spectacular views are offered at the villa's terraces which are generous in size. Enjoying the sunset with a cool drink or having breakfast while listening to birds twittering. Big 3719m2 elevated plot with paid building license for sale in La Mairena, Marbella, 7 minutes from Marbella's best beaches. Maximum buildable m2: 552m2