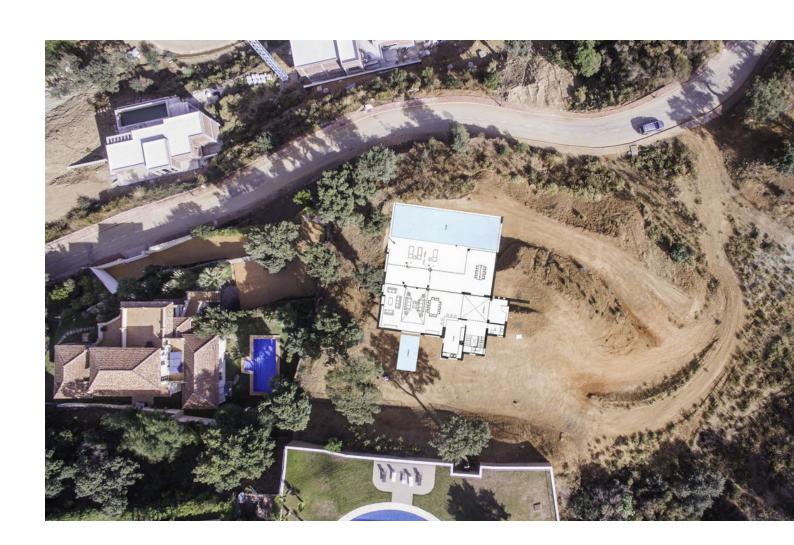

## Sales - House - La Mairena 2.640.000€

www.mibgroup.es +34 662 58 96 58 info@mibgroup.es

Ref.-ID: MIBGR3895192 La Mairena House

4

4

553 m2

3719 m2

Villa 1505 is everything one could dream and hope for. This property with its contemporary style features everything from tranquility and privacy to luxury and charm. Due to the spectacular large windows you can enjoy sun and daylight everywhere in the spacious and light two storey villa. Beautiful views are provided everywhere, whether it is the view of the mountains or the Mediterranean Sea you can enjoy. Even more spectacular views are offered at the villa's terraces which are generous in size. Enjoying the sunset with a cool drink or having breakfast while listening to birds twittering. Big 3719m2 elevated plot with paid building license for sale in La Mairena, Marbella, 7 minutes from Marbella's best beaches. Maximum buildable m2: 552m2