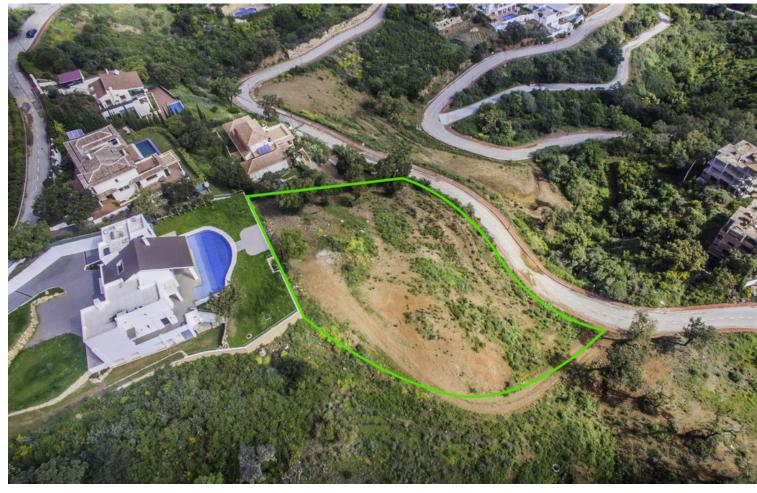

## Sales - House - La Mairena 2.640.000€

www.mibgroup.es +34 662 58 96 58 info@mibgroup.es

Ref.-ID: MIBGR3895192 La Mairena House

4

4

553 m2

3719 m2

Villa 1505 is everything one could dream and hope for. This property with its contemporary style features everything from tranquility and privacy to luxury and charm. Due to the spectacular large windows you can enjoy sun and daylight everywhere in the spacious and light two storey villa. Beautiful views are provided everywhere, whether it is the view of the mountains or the Mediterranean Sea you can enjoy. Even more spectacular views are offered at the villa's terraces which are generous in size. Enjoying the sunset with a cool drink or having breakfast while listening to birds twittering. Big 3719m2 elevated plot with paid building license for sale in La Mairena, Marbella, 7 minutes from Marbella's best beaches. Maximum buildable m2: 552m2