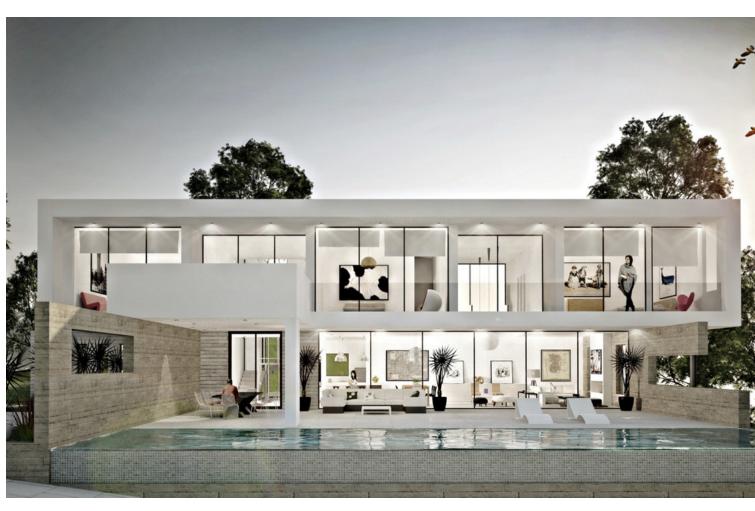

## Sales - House - La Mairena 2.640.000€

www.mibgroup.es +34 662 58 96 58 info@mibgroup.es

Ref.-ID: MIBGR3895192 La Mairena House

4

4

553 m2

3719 m2

Villa 1505 is everything one could dream and hope for. This property with its contemporary style features everything from tranquility and privacy to luxury and charm. Due to the spectacular large windows you can enjoy sun and daylight everywhere in the spacious and light two storey villa. Beautiful views are provided everywhere, whether it is the view of the mountains or the Mediterranean Sea you can enjoy. Even more spectacular views are offered at the villa's terraces which are generous in size. Enjoying the sunset with a cool drink or having breakfast while listening to birds twittering. Big 3719m2 elevated plot with paid building license for sale in La Mairena, Marbella, 7 minutes from Marbella's best beaches. Maximum buildable m2: 552m2