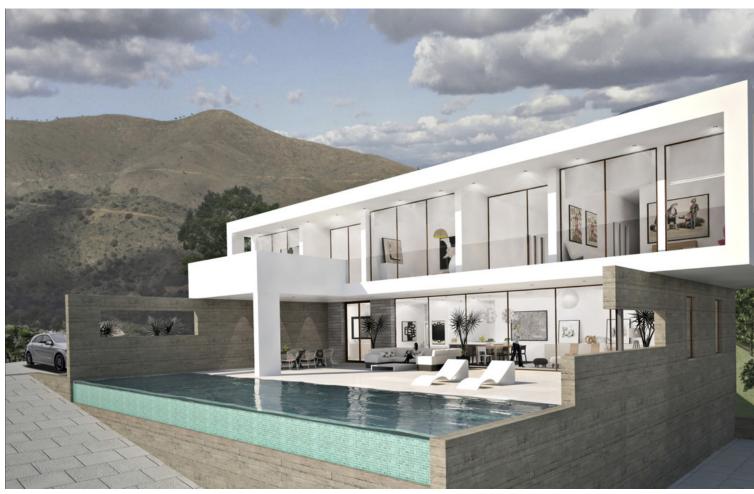

## Sales - House - La Mairena 2.640.000€

www.mibgroup.es +34 662 58 96 58 info@mibgroup.es

Ref.-ID: MIBGR3895192 La Mairena House

4

4

553 m2

3719 m2

Villa 1505 is everything one could dream and hope for. This property with its contemporary style features everything from tranquility and privacy to luxury and charm. Due to the spectacular large windows you can enjoy sun and daylight everywhere in the spacious and light two storey villa. Beautiful views are provided everywhere, whether it is the view of the mountains or the Mediterranean Sea you can enjoy. Even more spectacular views are offered at the villa's terraces which are generous in size. Enjoying the sunset with a cool drink or having breakfast while listening to birds twittering. Big 3719m2 elevated plot with paid building license for sale in La Mairena, Marbella, 7 minutes from Marbella's best beaches. Maximum buildable m2: 552m2