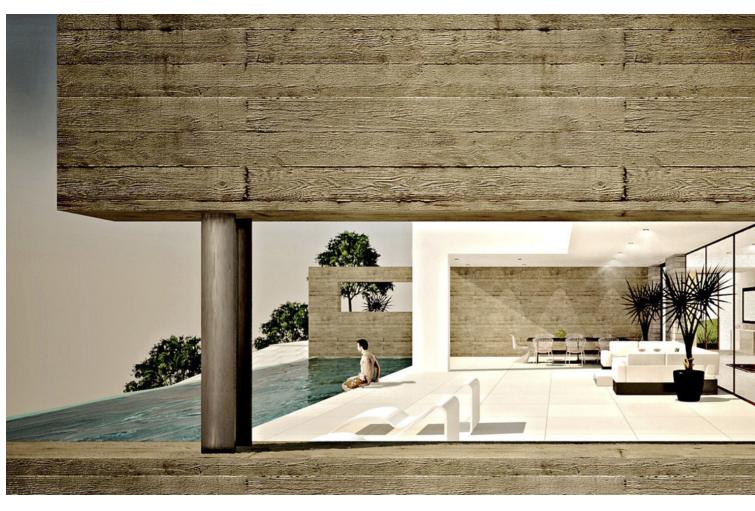

## Sales - House - La Mairena 2.640.000€

www.mibgroup.es +34 662 58 96 58 info@mibgroup.es

Ref.-ID: MIBGR3895192 La Mairena House

4

4

553 m2

3719 m2

Villa 1505 is everything one could dream and hope for. This property with its contemporary style features everything from tranquility and privacy to luxury and charm. Due to the spectacular large windows you can enjoy sun and daylight everywhere in the spacious and light two storey villa. Beautiful views are provided everywhere, whether it is the view of the mountains or the Mediterranean Sea you can enjoy. Even more spectacular views are offered at the villa's terraces which are generous in size. Enjoying the sunset with a cool drink or having breakfast while listening to birds twittering. Big 3719m2 elevated plot with paid building license for sale in La Mairena, Marbella, 7 minutes from Marbella's best beaches. Maximum buildable m2: 552m2