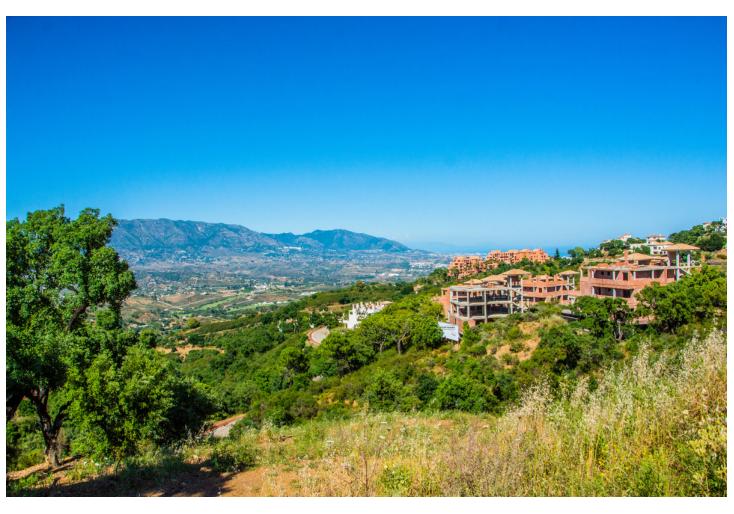

## Sales - House - La Mairena 2.640.000€

www.mibgroup.es +34 662 58 96 58 info@mibgroup.es

Ref.-ID: MIBGR3895192 La Mairena House

4

4

553 m2

3719 m2

Villa 1505 is everything one could dream and hope for. This property with its contemporary style features everything from tranquility and privacy to luxury and charm. Due to the spectacular large windows you can enjoy sun and daylight everywhere in the spacious and light two storey villa. Beautiful views are provided everywhere, whether it is the view of the mountains or the Mediterranean Sea you can enjoy. Even more spectacular views are offered at the villa's terraces which are generous in size. Enjoying the sunset with a cool drink or having breakfast while listening to birds twittering. Big 3719m2 elevated plot with paid building license for sale in La Mairena, Marbella, 7 minutes from Marbella's best beaches. Maximum buildable m2: 552m2