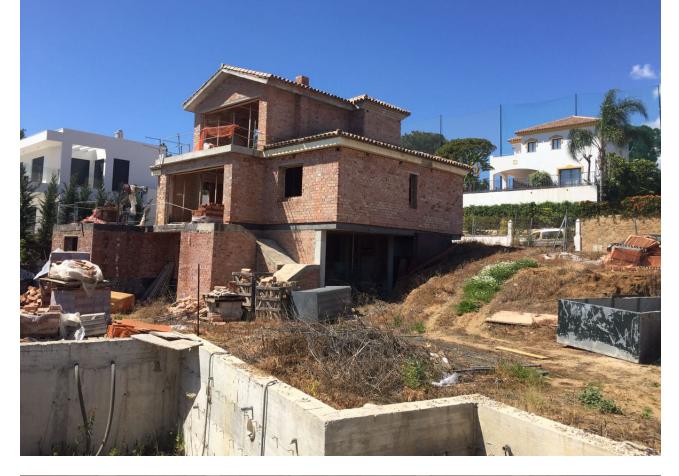

## Sales - Plot - La Cala Golf 638.000€

www.mibgroup.es +34 662 58 96 58 info@mibgroup.es

Ref.-ID: MIBGR3906883 La Cala Golf Plot

IBI: 444 EUR / year

1086 m2

Two fantastic plots on the first line of Golf, with a building license and a project for a large unfinished villa. Each plot has a surface area of 544 m2 and 542 m2 respectively. It has all the services and enjoys panoramic views of the golf course. Classified as EU. 2 according to the 1986 General Plan, with a buildable volume of 35%, occupation of 30% and a minimum plot of 500 m2. A real opportunity to build the house of your dreams. Contact us for more information.