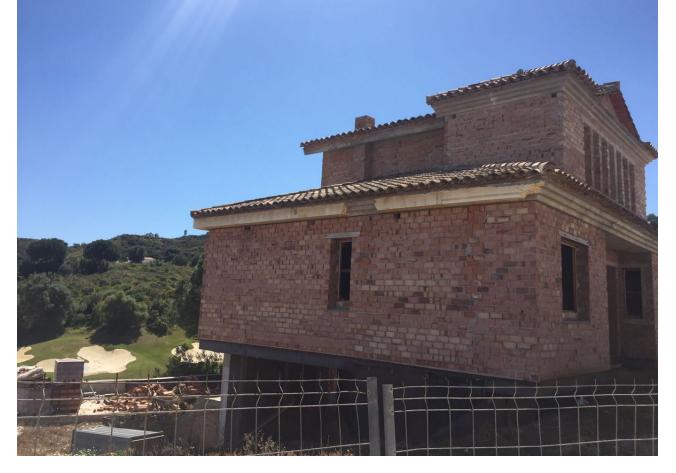

## Sales - Plot - La Cala Golf 638.000€

www.mibgroup.es +34 662 58 96 58 info@mibgroup.es

Ref.-ID: MIBGR3906883 La Cala Golf Plot

IBI: 444 EUR / year

1086 m2

Two fantastic plots on the first line of Golf, with a building license and a project for a large unfinished villa. Each plot has a surface area of 544 m2 and 542 m2 respectively. It has all the services and enjoys panoramic views of the golf course. Classified as EU. 2 according to the 1986 General Plan, with a buildable volume of 35%, occupation of 30% and a minimum plot of 500 m2. A real opportunity to build the house of your dreams. Contact us for more information.