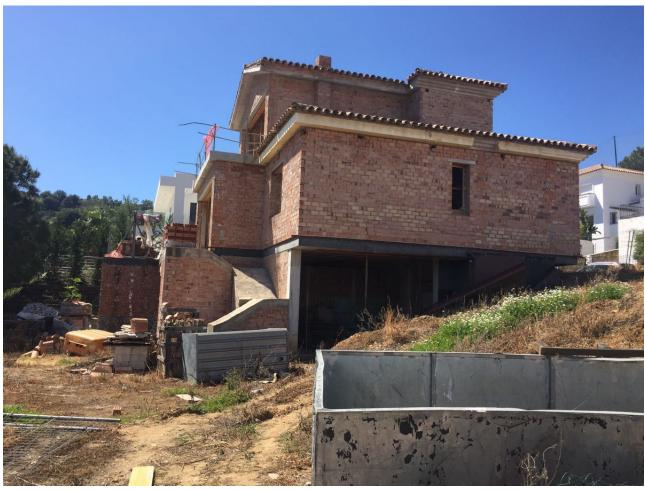

## Sales - Plot - La Cala Golf 638.000€

www.mibgroup.es +34 662 58 96 58 info@mibgroup.es

Ref.-ID: MIBGR3906883 La Cala Golf Plot

IBI: 444 EUR / year

1086 m2

Two fantastic plots on the first line of Golf, with a building license and a project for a large unfinished villa. Each plot has a surface area of 544 m2 and 542 m2 respectively. It has all the services and enjoys panoramic views of the golf course. Classified as EU. 2 according to the 1986 General Plan, with a buildable volume of 35%, occupation of 30% and a minimum plot of 500 m2. A real opportunity to build the house of your dreams. Contact us for more information.