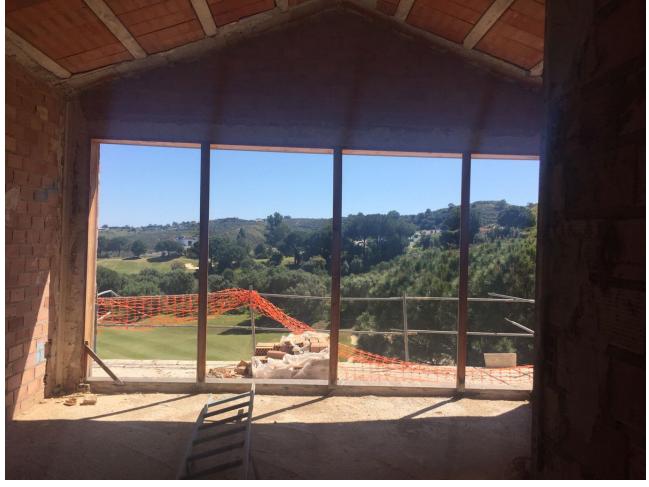

## Sales - Plot - La Cala Golf 638.000€

www.mibgroup.es +34 662 58 96 58 info@mibgroup.es

Ref.-ID: MIBGR3906883 La Cala Golf Plot

IBI: 444 EUR / year

1086 m2

Two fantastic plots on the first line of Golf, with a building license and a project for a large unfinished villa. Each plot has a surface area of 544 m2 and 542 m2 respectively. It has all the services and enjoys panoramic views of the golf course. Classified as EU. 2 according to the 1986 General Plan, with a buildable volume of 35%, occupation of 30% and a minimum plot of 500 m2. A real opportunity to build the house of your dreams. Contact us for more information.

**Setting**✓ Frontline Golf✓ Urbanisation

Condition Good

Views
Mountain
Golf
Panoramic

Utilities

Electricity

Drinkable Water

Category
Investment