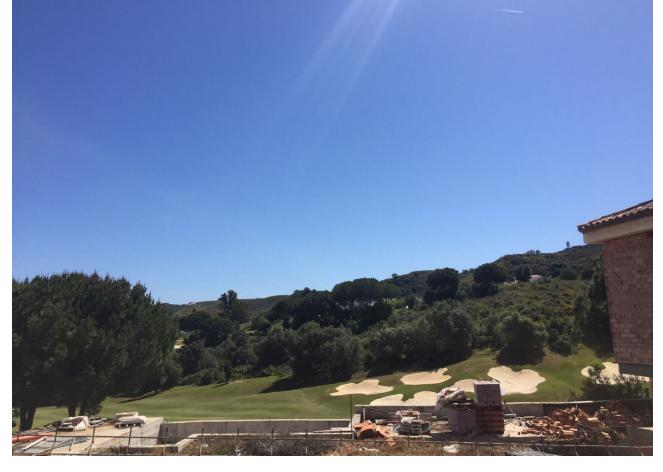

## Sales - Plot - La Cala Golf 638.000€

www.mibgroup.es +34 662 58 96 58 info@mibgroup.es

Ref.-ID: MIBGR3906883 La Cala Golf Plot

IBI: 444 EUR / year

1086 m2

Two fantastic plots on the first line of Golf, with a building license and a project for a large unfinished villa. Each plot has a surface area of 544 m2 and 542 m2 respectively. It has all the services and enjoys panoramic views of the golf course. Classified as EU. 2 according to the 1986 General Plan, with a buildable volume of 35%, occupation of 30% and a minimum plot of 500 m2. A real opportunity to build the house of your dreams. Contact us for more information.

**Setting**✓ Frontline Golf✓ Urbanisation

Condition Good

Views
Mountain
Golf
Panoramic

Utilities

Electricity

Drinkable Water

Category
Investment