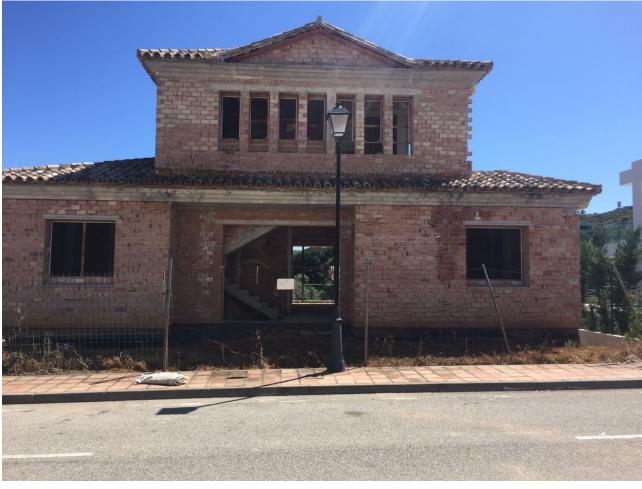

## Sales - Plot - La Cala Golf 638.000€

www.mibgroup.es +34 662 58 96 58 info@mibgroup.es

Ref.-ID: MIBGR3906883 La Cala Golf Plot

IBI: 444 EUR / year

1086 m2

Two fantastic plots on the first line of Golf, with a building license and a project for a large unfinished villa. Each plot has a surface area of 544 m2 and 542 m2 respectively. It has all the services and enjoys panoramic views of the golf course. Classified as EU. 2 according to the 1986 General Plan, with a buildable volume of 35%, occupation of 30% and a minimum plot of 500 m2. A real opportunity to build the house of your dreams. Contact us for more information.