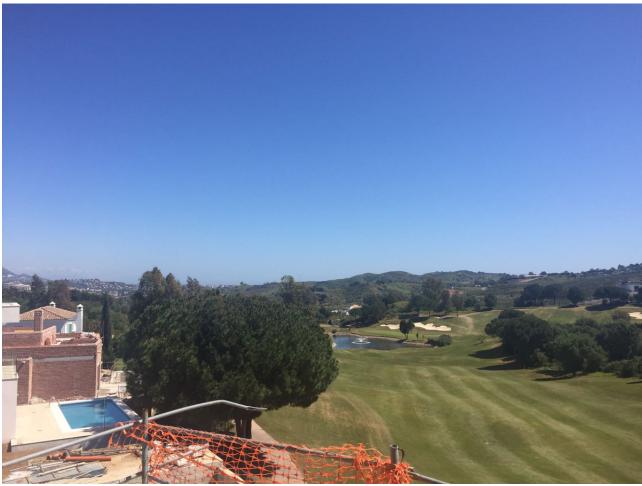

## Sales - Plot - La Cala Golf 638.000€

www.mibgroup.es +34 662 58 96 58 info@mibgroup.es

Ref.-ID: MIBGR3906883 La Cala Golf Plot

IBI: 444 EUR / year

1086 m2

Two fantastic plots on the first line of Golf, with a building license and a project for a large unfinished villa. Each plot has a surface area of 544 m2 and 542 m2 respectively. It has all the services and enjoys panoramic views of the golf course. Classified as EU. 2 according to the 1986 General Plan, with a buildable volume of 35%, occupation of 30% and a minimum plot of 500 m2. A real opportunity to build the house of your dreams. Contact us for more information.

**Setting**✓ Frontline Golf✓ Urbanisation

Condition Good

Views
Mountain
Golf
Panoramic

Utilities

Electricity

Drinkable Water

Category
Investment