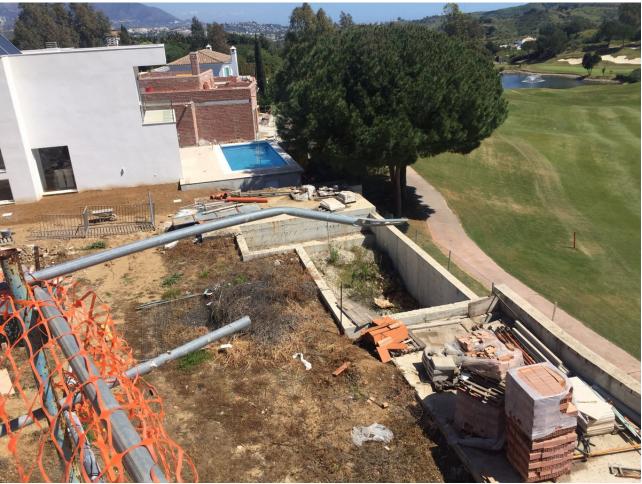

## Sales - Plot - La Cala Golf 638.000€

www.mibgroup.es +34 662 58 96 58 info@mibgroup.es

Ref.-ID: MIBGR3906883 La Cala Golf Plot

IBI: 444 EUR / year

1086 m2

Two fantastic plots on the first line of Golf, with a building license and a project for a large unfinished villa. Each plot has a surface area of 544 m2 and 542 m2 respectively. It has all the services and enjoys panoramic views of the golf course. Classified as EU. 2 according to the 1986 General Plan, with a buildable volume of 35%, occupation of 30% and a minimum plot of 500 m2. A real opportunity to build the house of your dreams. Contact us for more information.