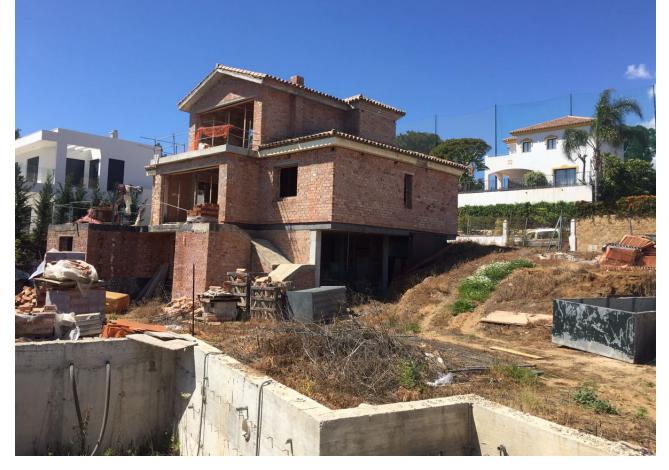

## Sales - Plot - La Cala Golf 638.000€

www.mibgroup.es +34 662 58 96 58 info@mibgroup.es

Ref.-ID: MIBGR3906883 La Cala Golf Plot

IBI: 444 EUR / year

1086 m2

Two fantastic plots on the first line of Golf, with a building license and a project for a large unfinished villa. Each plot has a surface area of 544 m2 and 542 m2 respectively. It has all the services and enjoys panoramic views of the golf course. Classified as EU. 2 according to the 1986 General Plan, with a buildable volume of 35%, occupation of 30% and a minimum plot of 500 m2. A real opportunity to build the house of your dreams. Contact us for more information.