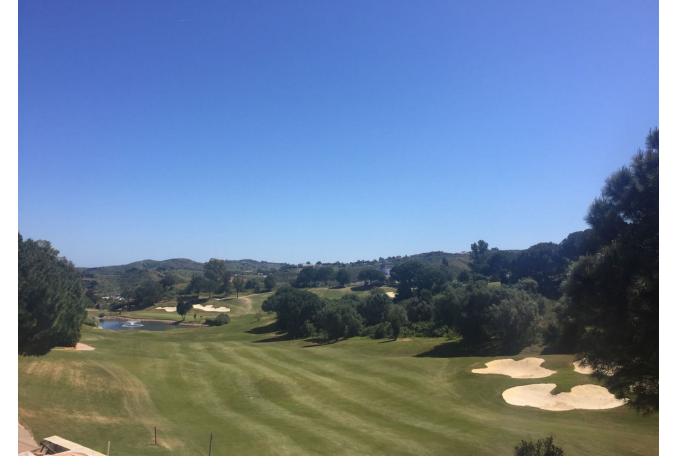

## Sales - Plot - La Cala Golf 638.000€

www.mibgroup.es +34 662 58 96 58 info@mibgroup.es

Ref.-ID: MIBGR3906883 La Cala Golf Plot

IBI: 444 EUR / year

1086 m2

Two fantastic plots on the first line of Golf, with a building license and a project for a large unfinished villa. Each plot has a surface area of 544 m2 and 542 m2 respectively. It has all the services and enjoys panoramic views of the golf course. Classified as EU. 2 according to the 1986 General Plan, with a buildable volume of 35%, occupation of 30% and a minimum plot of 500 m2. A real opportunity to build the house of your dreams. Contact us for more information.

**Setting**✓ Frontline Golf✓ Urbanisation

Condition Good

Views
Mountain
Golf
Panoramic

Utilities

Electricity

Drinkable Water

Category
Investment