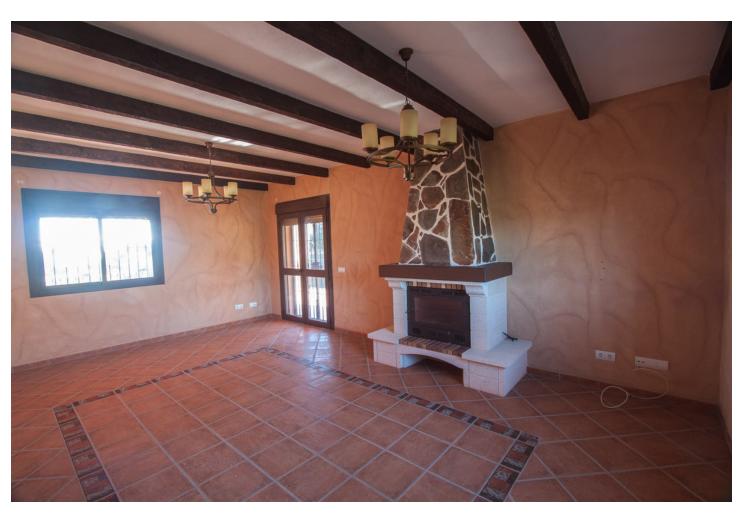

## Sales - House - Estepona 800.000€

www.mibgroup.es +34 662 58 96 58 info@mibgroup.es

Ref.-ID: MIBGR3909925 Estepona House

6

2

296 m<sup>2</sup>

4825 m2

Country property located in Estepona, Costa del Sol, with beautiful sea and mountain views, just 10 minutes from the beach. At the entrance of this country property property in Estepona there is a large car park for several cars, and large terraces which give access to the house. The house is very bright, very well maintained and has very good qualities. At the entrance of the house there is a large living room with fireplace and wooden beams on the ceiling, next to the living room there is an open plan kitchen, from the living room there is access to a covered terrace that enjoys beautiful views of the sea and the mountains, on the same floor there are three large bedrooms and a spacious fully equipped bathroom. From this floor you can access the ground floor by a stairs, where there is another large living room and a kitchen, on the same floor there are 3 large bedrooms and a fully equipped bathroom. The plot has a lot of fruit trees, and it is oriented to the south, so it has many hours of sun. This finca is located in a very good area of Estepona, just 10 minutes from the city of Estepona on a completely paved road, 25 minutes from Marbella and 45 minutes from Malaga airport.