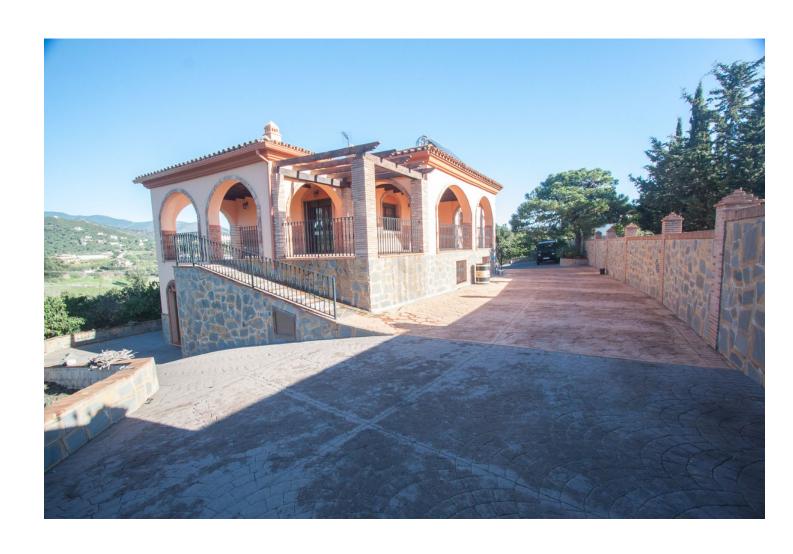

## Sales - House - Estepona 800.000€

www.mibgroup.es +34 662 58 96 58 info@mibgroup.es

Ref.-ID: MIBGR3909925 Estepona House

6

2

296 m<sup>2</sup>

4825 m2

Country property located in Estepona, Costa del Sol, with beautiful sea and mountain views, just 10 minutes from the beach. At the entrance of this country property property in Estepona there is a large car park for several cars, and large terraces which give access to the house. The house is very bright, very well maintained and has very good qualities. At the entrance of the house there is a large living room with fireplace and wooden beams on the ceiling, next to the living room there is an open plan kitchen, from the living room there is access to a covered terrace that enjoys beautiful views of the sea and the mountains, on the same floor there are three large bedrooms and a spacious fully equipped bathroom. From this floor you can access the ground floor by a stairs, where there is another large living room and a kitchen, on the same floor there are 3 large bedrooms and a fully equipped bathroom. The plot has a lot of fruit trees, and it is oriented to the south, so it has many hours of sun. This finca is located in a very good area of Estepona, just 10 minutes from the city of Estepona on a completely paved road, 25 minutes from Marbella and 45 minutes from Malaga airport.