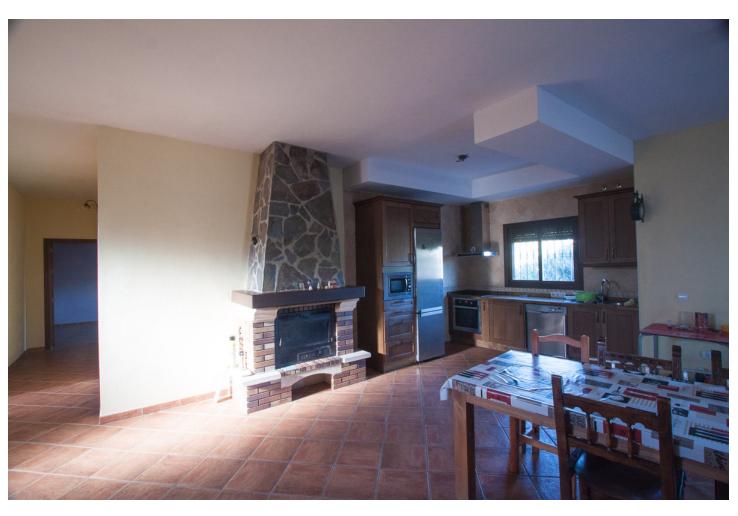

## Sales - House - Estepona 800.000€

www.mibgroup.es +34 662 58 96 58 info@mibgroup.es

Ref.-ID: MIBGR3909925 Estepona House

6

2

296 m<sup>2</sup>

4825 m2

Country property located in Estepona, Costa del Sol, with beautiful sea and mountain views, just 10 minutes from the beach. At the entrance of this country property property in Estepona there is a large car park for several cars, and large terraces which give access to the house. The house is very bright, very well maintained and has very good qualities. At the entrance of the house there is a large living room with fireplace and wooden beams on the ceiling, next to the living room there is an open plan kitchen, from the living room there is access to a covered terrace that enjoys beautiful views of the sea and the mountains, on the same floor there are three large bedrooms and a spacious fully equipped bathroom. From this floor you can access the ground floor by a stairs, where there is another large living room and a kitchen, on the same floor there are 3 large bedrooms and a fully equipped bathroom. The plot has a lot of fruit trees, and it is oriented to the south, so it has many hours of sun. This finca is located in a very good area of Estepona, just 10 minutes from the city of Estepona on a completely paved road, 25 minutes from Marbella and 45 minutes from Malaga airport.