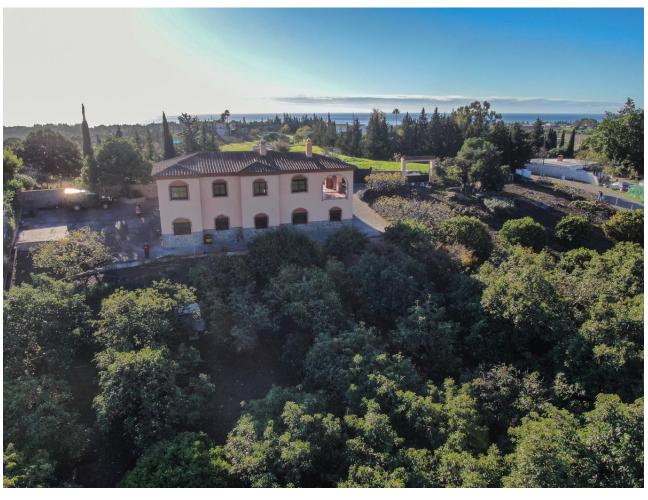

## Sales - House - Estepona 800.000€

www.mibgroup.es +34 662 58 96 58 info@mibgroup.es

Ref.-ID: MIBGR3909925 Estepona House

6

2

296 m<sup>2</sup>

4825 m2

Country property located in Estepona, Costa del Sol, with beautiful sea and mountain views, just 10 minutes from the beach. At the entrance of this country property property in Estepona there is a large car park for several cars, and large terraces which give access to the house. The house is very bright, very well maintained and has very good qualities. At the entrance of the house there is a large living room with fireplace and wooden beams on the ceiling, next to the living room there is an open plan kitchen, from the living room there is access to a covered terrace that enjoys beautiful views of the sea and the mountains, on the same floor there are three large bedrooms and a spacious fully equipped bathroom. From this floor you can access the ground floor by a stairs, where there is another large living room and a kitchen, on the same floor there are 3 large bedrooms and a fully equipped bathroom. The plot has a lot of fruit trees, and it is oriented to the south, so it has many hours of sun. This finca is located in a very good area of Estepona, just 10 minutes from the city of Estepona on a completely paved road, 25 minutes from Marbella and 45 minutes from Malaga airport.

Setting
Close To Port
Close To Shops
Close To Town
Close To Schools
Close To Marina
Views
Panoramic

Orientation
South

Condition Good

Climate Control

Air Conditioning

Fireplace