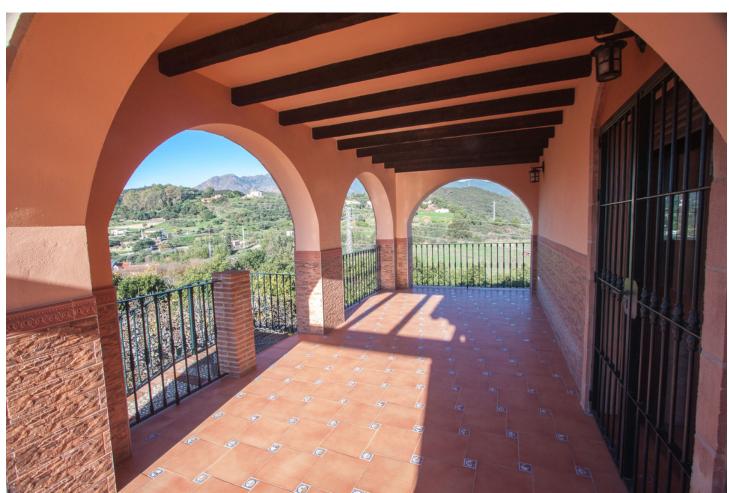

## Sales - House - Estepona 800.000€

www.mibgroup.es +34 662 58 96 58 info@mibgroup.es

Ref.-ID: MIBGR3909925 Estepona House

6

2

296 m<sup>2</sup>

4825 m2

Country property located in Estepona, Costa del Sol, with beautiful sea and mountain views, just 10 minutes from the beach. At the entrance of this country property property in Estepona there is a large car park for several cars, and large terraces which give access to the house. The house is very bright, very well maintained and has very good qualities. At the entrance of the house there is a large living room with fireplace and wooden beams on the ceiling, next to the living room there is an open plan kitchen, from the living room there is access to a covered terrace that enjoys beautiful views of the sea and the mountains, on the same floor there are three large bedrooms and a spacious fully equipped bathroom. From this floor you can access the ground floor by a stairs, where there is another large living room and a kitchen, on the same floor there are 3 large bedrooms and a fully equipped bathroom. The plot has a lot of fruit trees, and it is oriented to the south, so it has many hours of sun. This finca is located in a very good area of Estepona, just 10 minutes from the city of Estepona on a completely paved road, 25 minutes from Marbella and 45 minutes from Malaga airport.

Setting
Close To Port
Close To Shops
Close To Town
Close To Schools
Close To Marina
Views
Panoramic

Orientation
South

Condition Good

Climate Control

Air Conditioning

Fireplace