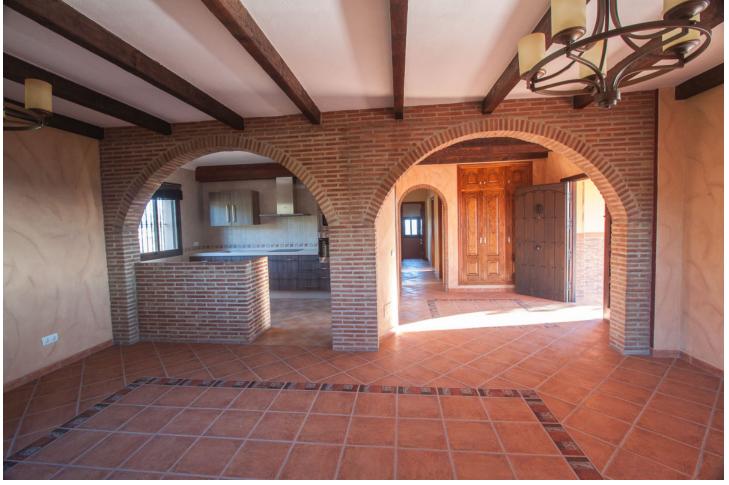

## Sales - House - Estepona 800.000€

www.mibgroup.es +34 662 58 96 58 info@mibgroup.es

Ref.-ID: MIBGR3909925 Estepona House

6

2

296 m<sup>2</sup>

4825 m2

Country property located in Estepona, Costa del Sol, with beautiful sea and mountain views, just 10 minutes from the beach. At the entrance of this country property property in Estepona there is a large car park for several cars, and large terraces which give access to the house. The house is very bright, very well maintained and has very good qualities. At the entrance of the house there is a large living room with fireplace and wooden beams on the ceiling, next to the living room there is an open plan kitchen, from the living room there is access to a covered terrace that enjoys beautiful views of the sea and the mountains, on the same floor there are three large bedrooms and a spacious fully equipped bathroom. From this floor you can access the ground floor by a stairs, where there is another large living room and a kitchen, on the same floor there are 3 large bedrooms and a fully equipped bathroom. The plot has a lot of fruit trees, and it is oriented to the south, so it has many hours of sun. This finca is located in a very good area of Estepona, just 10 minutes from the city of Estepona on a completely paved road, 25 minutes from Marbella and 45 minutes from Malaga airport.