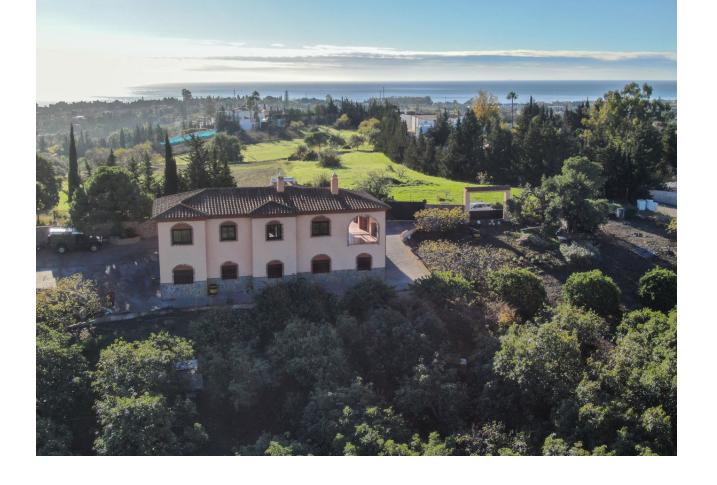

## Sales - House - Estepona 800.000€

www.mibgroup.es +34 662 58 96 58 info@mibgroup.es

Ref.-ID: MIBGR3909925 Estepona House

6

2

296 m<sup>2</sup>

4825 m2

Country property located in Estepona, Costa del Sol, with beautiful sea and mountain views, just 10 minutes from the beach. At the entrance of this country property property in Estepona there is a large car park for several cars, and large terraces which give access to the house. The house is very bright, very well maintained and has very good qualities. At the entrance of the house there is a large living room with fireplace and wooden beams on the ceiling, next to the living room there is an open plan kitchen, from the living room there is access to a covered terrace that enjoys beautiful views of the sea and the mountains, on the same floor there are three large bedrooms and a spacious fully equipped bathroom. From this floor you can access the ground floor by a stairs, where there is another large living room and a kitchen, on the same floor there are 3 large bedrooms and a fully equipped bathroom. The plot has a lot of fruit trees, and it is oriented to the south, so it has many hours of sun. This finca is located in a very good area of Estepona, just 10 minutes from the city of Estepona on a completely paved road, 25 minutes from Marbella and 45 minutes from Malaga airport.