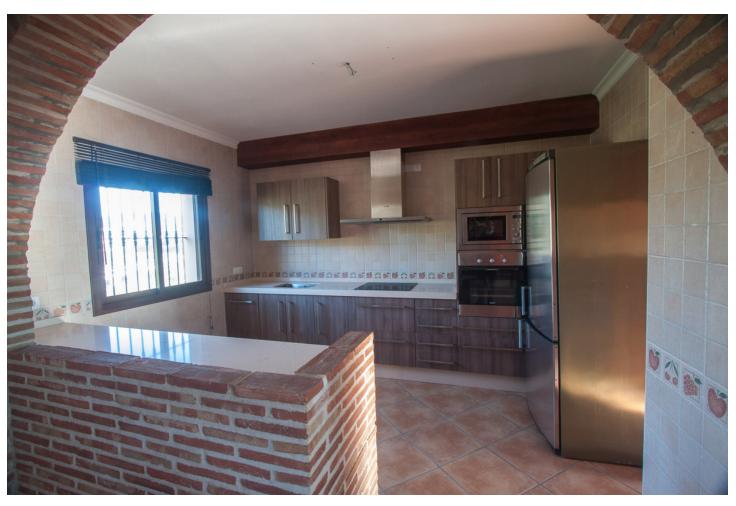

## Sales - House - Estepona 800.000€

www.mibgroup.es +34 662 58 96 58 info@mibgroup.es

Ref.-ID: MIBGR3909925 Estepona House

6

2

296 m<sup>2</sup>

4825 m2

Country property located in Estepona, Costa del Sol, with beautiful sea and mountain views, just 10 minutes from the beach. At the entrance of this country property property in Estepona there is a large car park for several cars, and large terraces which give access to the house. The house is very bright, very well maintained and has very good qualities. At the entrance of the house there is a large living room with fireplace and wooden beams on the ceiling, next to the living room there is an open plan kitchen, from the living room there is access to a covered terrace that enjoys beautiful views of the sea and the mountains, on the same floor there are three large bedrooms and a spacious fully equipped bathroom. From this floor you can access the ground floor by a stairs, where there is another large living room and a kitchen, on the same floor there are 3 large bedrooms and a fully equipped bathroom. The plot has a lot of fruit trees, and it is oriented to the south, so it has many hours of sun. This finca is located in a very good area of Estepona, just 10 minutes from the city of Estepona on a completely paved road, 25 minutes from Marbella and 45 minutes from Malaga airport.