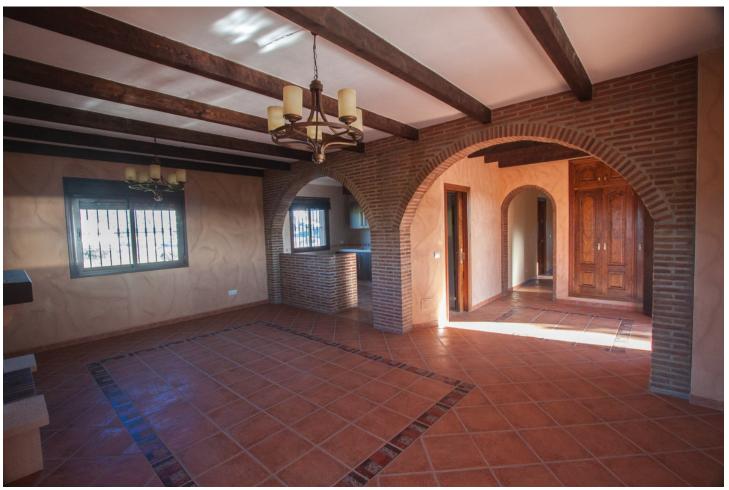

## Sales - House - Estepona 800.000€

www.mibgroup.es +34 662 58 96 58 info@mibgroup.es

Ref.-ID: MIBGR3909925 Estepona House

6

2

296 m<sup>2</sup>

4825 m2

Country property located in Estepona, Costa del Sol, with beautiful sea and mountain views, just 10 minutes from the beach. At the entrance of this country property property in Estepona there is a large car park for several cars, and large terraces which give access to the house. The house is very bright, very well maintained and has very good qualities. At the entrance of the house there is a large living room with fireplace and wooden beams on the ceiling, next to the living room there is an open plan kitchen, from the living room there is access to a covered terrace that enjoys beautiful views of the sea and the mountains, on the same floor there are three large bedrooms and a spacious fully equipped bathroom. From this floor you can access the ground floor by a stairs, where there is another large living room and a kitchen, on the same floor there are 3 large bedrooms and a fully equipped bathroom. The plot has a lot of fruit trees, and it is oriented to the south, so it has many hours of sun. This finca is located in a very good area of Estepona, just 10 minutes from the city of Estepona on a completely paved road, 25 minutes from Marbella and 45 minutes from Malaga airport.