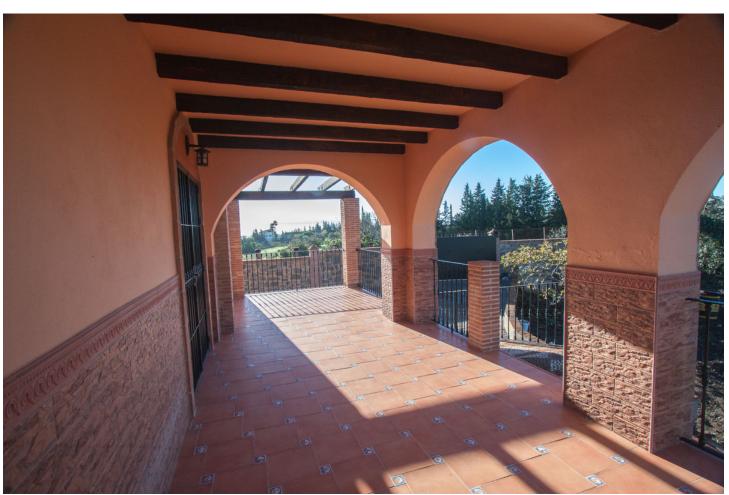

## Sales - House - Estepona 800.000€

www.mibgroup.es +34 662 58 96 58 info@mibgroup.es

Ref.-ID: MIBGR3909925 Estepona House

6

2

296 m<sup>2</sup>

4825 m2

Country property located in Estepona, Costa del Sol, with beautiful sea and mountain views, just 10 minutes from the beach. At the entrance of this country property property in Estepona there is a large car park for several cars, and large terraces which give access to the house. The house is very bright, very well maintained and has very good qualities. At the entrance of the house there is a large living room with fireplace and wooden beams on the ceiling, next to the living room there is an open plan kitchen, from the living room there is access to a covered terrace that enjoys beautiful views of the sea and the mountains, on the same floor there are three large bedrooms and a spacious fully equipped bathroom. From this floor you can access the ground floor by a stairs, where there is another large living room and a kitchen, on the same floor there are 3 large bedrooms and a fully equipped bathroom. The plot has a lot of fruit trees, and it is oriented to the south, so it has many hours of sun. This finca is located in a very good area of Estepona, just 10 minutes from the city of Estepona on a completely paved road, 25 minutes from Marbella and 45 minutes from Malaga airport.

Setting
Close To Port
Close To Shops
Close To Town
Close To Schools
Close To Marina
Views
Panoramic

Orientation
South

Condition Good

Climate Control

Air Conditioning

Fireplace