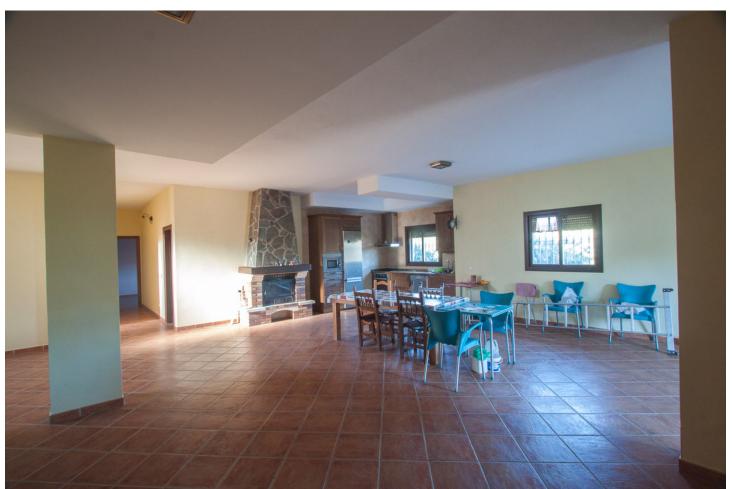

## Sales - House - Estepona 800.000€

www.mibgroup.es +34 662 58 96 58 info@mibgroup.es

Ref.-ID: MIBGR3909925 Estepona House

6

2

296 m<sup>2</sup>

4825 m2

Country property located in Estepona, Costa del Sol, with beautiful sea and mountain views, just 10 minutes from the beach. At the entrance of this country property property in Estepona there is a large car park for several cars, and large terraces which give access to the house. The house is very bright, very well maintained and has very good qualities. At the entrance of the house there is a large living room with fireplace and wooden beams on the ceiling, next to the living room there is an open plan kitchen, from the living room there is access to a covered terrace that enjoys beautiful views of the sea and the mountains, on the same floor there are three large bedrooms and a spacious fully equipped bathroom. From this floor you can access the ground floor by a stairs, where there is another large living room and a kitchen, on the same floor there are 3 large bedrooms and a fully equipped bathroom. The plot has a lot of fruit trees, and it is oriented to the south, so it has many hours of sun. This finca is located in a very good area of Estepona, just 10 minutes from the city of Estepona on a completely paved road, 25 minutes from Marbella and 45 minutes from Malaga airport.