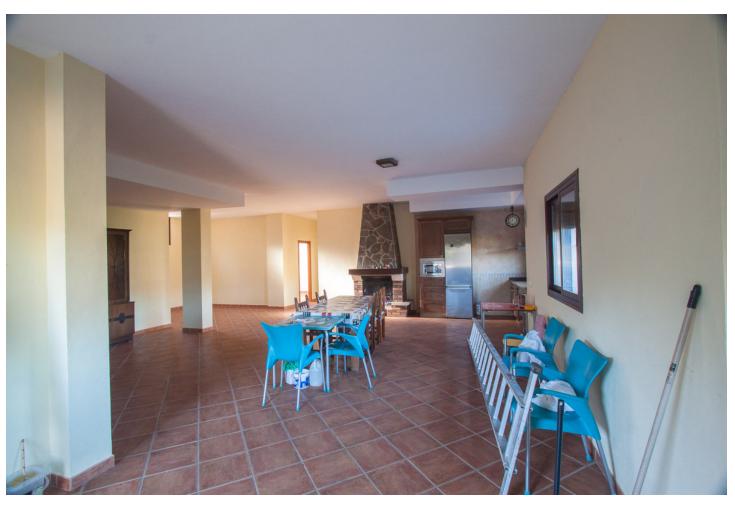

## Sales - House - Estepona 800.000€

www.mibgroup.es +34 662 58 96 58 info@mibgroup.es

Ref.-ID: MIBGR3909925 Estepona House

6

2

296 m<sup>2</sup>

4825 m2

Country property located in Estepona, Costa del Sol, with beautiful sea and mountain views, just 10 minutes from the beach. At the entrance of this country property property in Estepona there is a large car park for several cars, and large terraces which give access to the house. The house is very bright, very well maintained and has very good qualities. At the entrance of the house there is a large living room with fireplace and wooden beams on the ceiling, next to the living room there is an open plan kitchen, from the living room there is access to a covered terrace that enjoys beautiful views of the sea and the mountains, on the same floor there are three large bedrooms and a spacious fully equipped bathroom. From this floor you can access the ground floor by a stairs, where there is another large living room and a kitchen, on the same floor there are 3 large bedrooms and a fully equipped bathroom. The plot has a lot of fruit trees, and it is oriented to the south, so it has many hours of sun. This finca is located in a very good area of Estepona, just 10 minutes from the city of Estepona on a completely paved road, 25 minutes from Marbella and 45 minutes from Malaga airport.