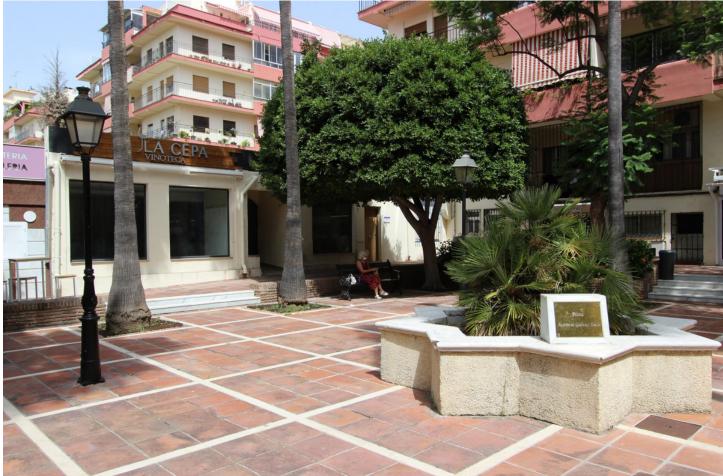

Community: 2,700 EUR / year IBI: 1,850 EUR / year

/ year Rubbish: 120 EUR / year

**210 m2** 

fantastic commercial premises in the heart of Marbella. This space has 200 square meters distributed in 2 separate premises and with many possibilities. One part is a restaurant with a kitchen, toilets, warehouse, large dining room and the possibility of setting up tables in a quiet square. The other part is an office, currently a professional and fully operational office. Fantastic for its location surrounded by shops of all kinds and a lot of people passing by. It is an excellent investment option since the 2 premises can be rented separately or together. It has many possibilities of use.