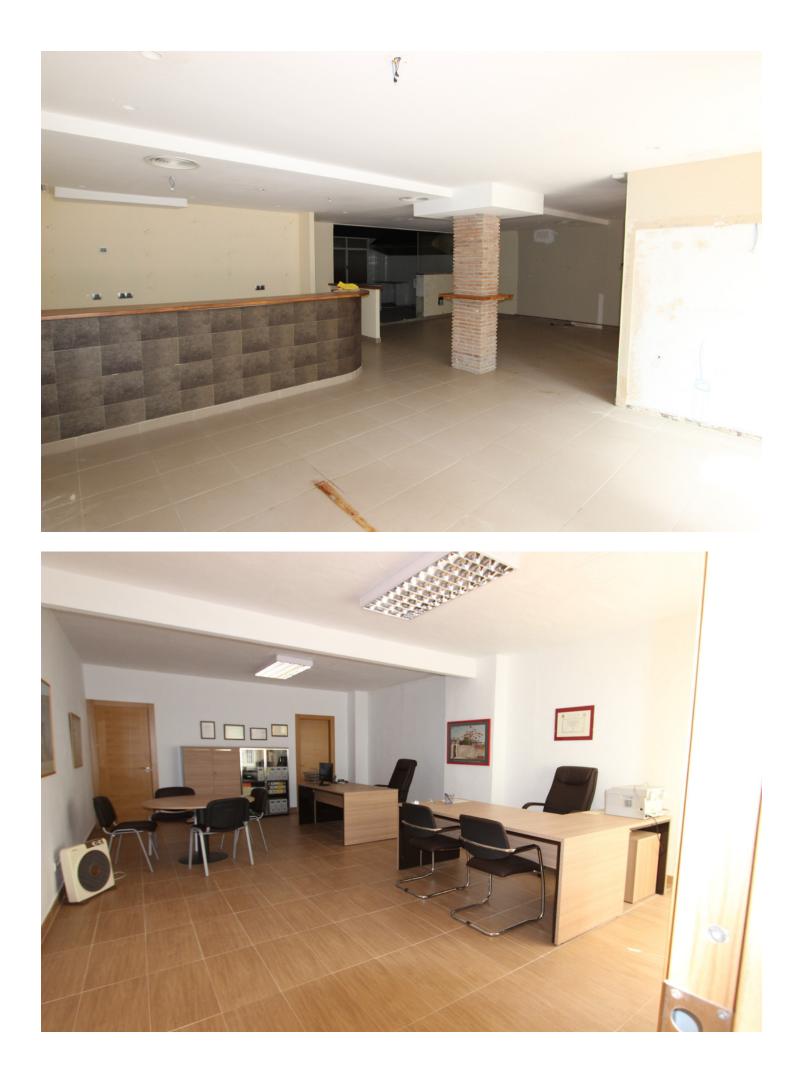

Community: 2,700 EUR / year IBI: 1,850 EUR / year

/ year Rubbish: 120 EUR / year

**210 m2** 

fantastic commercial premises in the heart of Marbella. This space has 200 square meters distributed in 2 separate premises and with many possibilities. One part is a restaurant with a kitchen, toilets, warehouse, large dining room and the possibility of setting up tables in a quiet square. The other part is an office, currently a professional and fully operational office. Fantastic for its location surrounded by shops of all kinds and a lot of people passing by. It is an excellent investment option since the 2 premises can be rented separately or together. It has many possibilities of use.