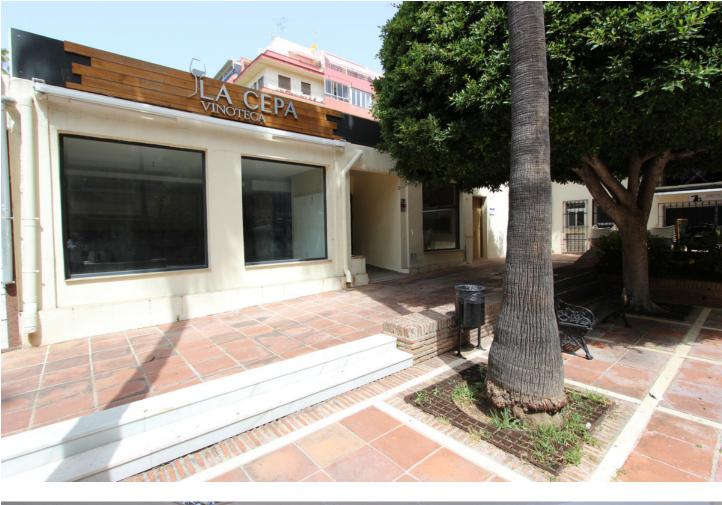

Community: 2,700 EUR / year IBI: 1,850 EUR / year

/ year Rubbish: 120 EUR / year

**210 m2** 

fantastic commercial premises in the heart of Marbella. This space has 200 square meters distributed in 2 separate premises and with many possibilities. One part is a restaurant with a kitchen, toilets, warehouse, large dining room and the possibility of setting up tables in a quiet square. The other part is an office, currently a professional and fully operational office. Fantastic for its location surrounded by shops of all kinds and a lot of people passing by. It is an excellent investment option since the 2 premises can be rented separately or together. It has many possibilities of use.