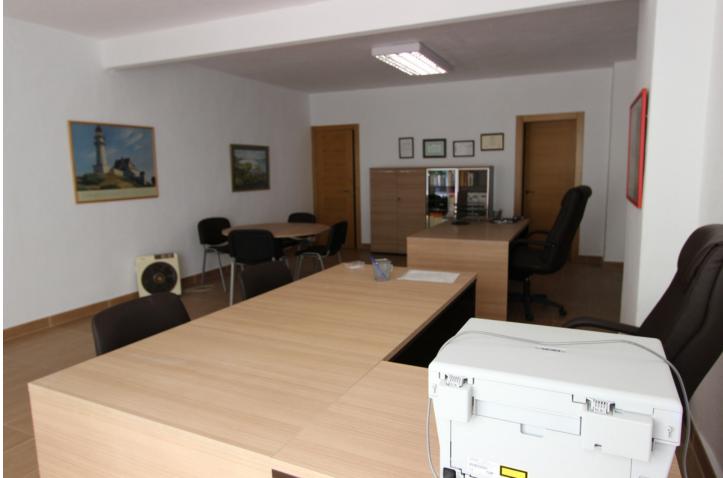

Community: 2,700 EUR / year IBI: 1,850 EUR / year

/ year Rubbish: 120 EUR / year

**210 m2** 

fantastic commercial premises in the heart of Marbella. This space has 200 square meters distributed in 2 separate premises and with many possibilities. One part is a restaurant with a kitchen, toilets, warehouse, large dining room and the possibility of setting up tables in a quiet square. The other part is an office, currently a professional and fully operational office. Fantastic for its location surrounded by shops of all kinds and a lot of people passing by. It is an excellent investment option since the 2 premises can be rented separately or together. It has many possibilities of use.