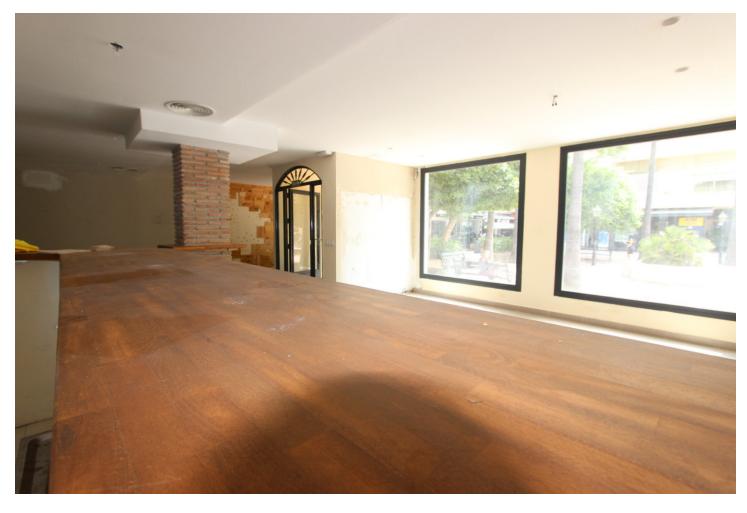

Community: 2,700 EUR / year IBI: 1,850 EUR / year

/ year Rubbish: 120 EUR / year

**210 m2** 

fantastic commercial premises in the heart of Marbella. This space has 200 square meters distributed in 2 separate premises and with many possibilities. One part is a restaurant with a kitchen, toilets, warehouse, large dining room and the possibility of setting up tables in a quiet square. The other part is an office, currently a professional and fully operational office. Fantastic for its location surrounded by shops of all kinds and a lot of people passing by. It is an excellent investment option since the 2 premises can be rented separately or together. It has many possibilities of use.