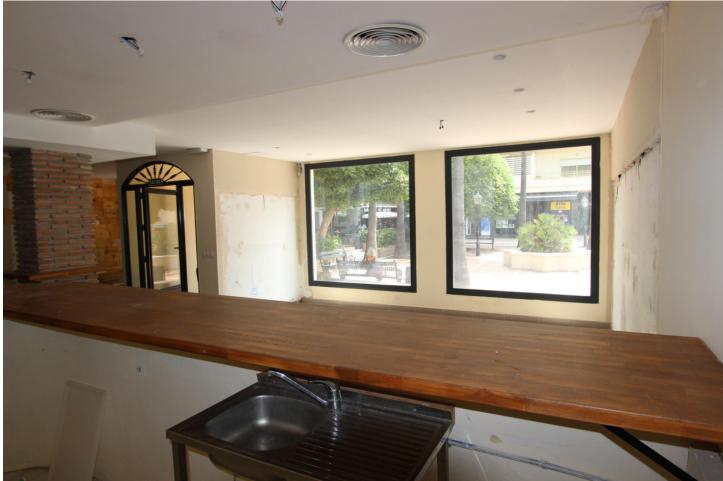

Community: 2,700 EUR / year IBI: 1,850 EUR / year

/ year Rubbish: 120 EUR / year

**210 m2** 

fantastic commercial premises in the heart of Marbella. This space has 200 square meters distributed in 2 separate premises and with many possibilities. One part is a restaurant with a kitchen, toilets, warehouse, large dining room and the possibility of setting up tables in a quiet square. The other part is an office, currently a professional and fully operational office. Fantastic for its location surrounded by shops of all kinds and a lot of people passing by. It is an excellent investment option since the 2 premises can be rented separately or together. It has many possibilities of use.