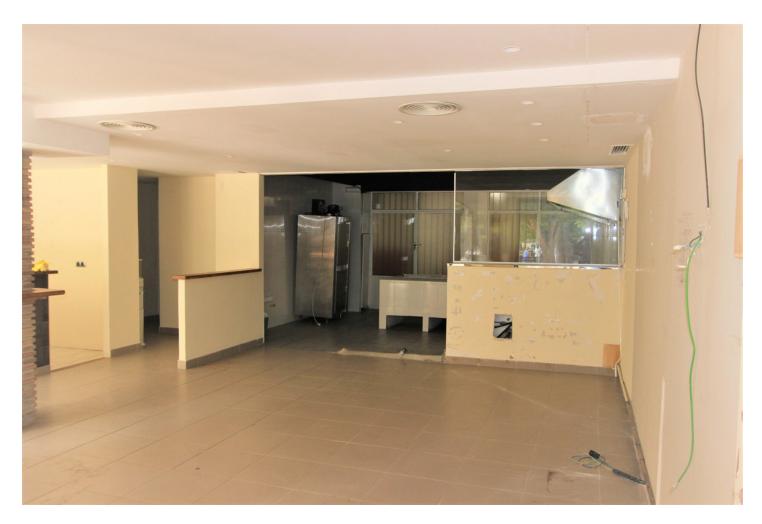

Community: 2,700 EUR / year IBI: 1,850 EUR / year

/ year Rubbish: 120 EUR / year

**210 m2** 

fantastic commercial premises in the heart of Marbella. This space has 200 square meters distributed in 2 separate premises and with many possibilities. One part is a restaurant with a kitchen, toilets, warehouse, large dining room and the possibility of setting up tables in a quiet square. The other part is an office, currently a professional and fully operational office. Fantastic for its location surrounded by shops of all kinds and a lot of people passing by. It is an excellent investment option since the 2 premises can be rented separately or together. It has many possibilities of use.