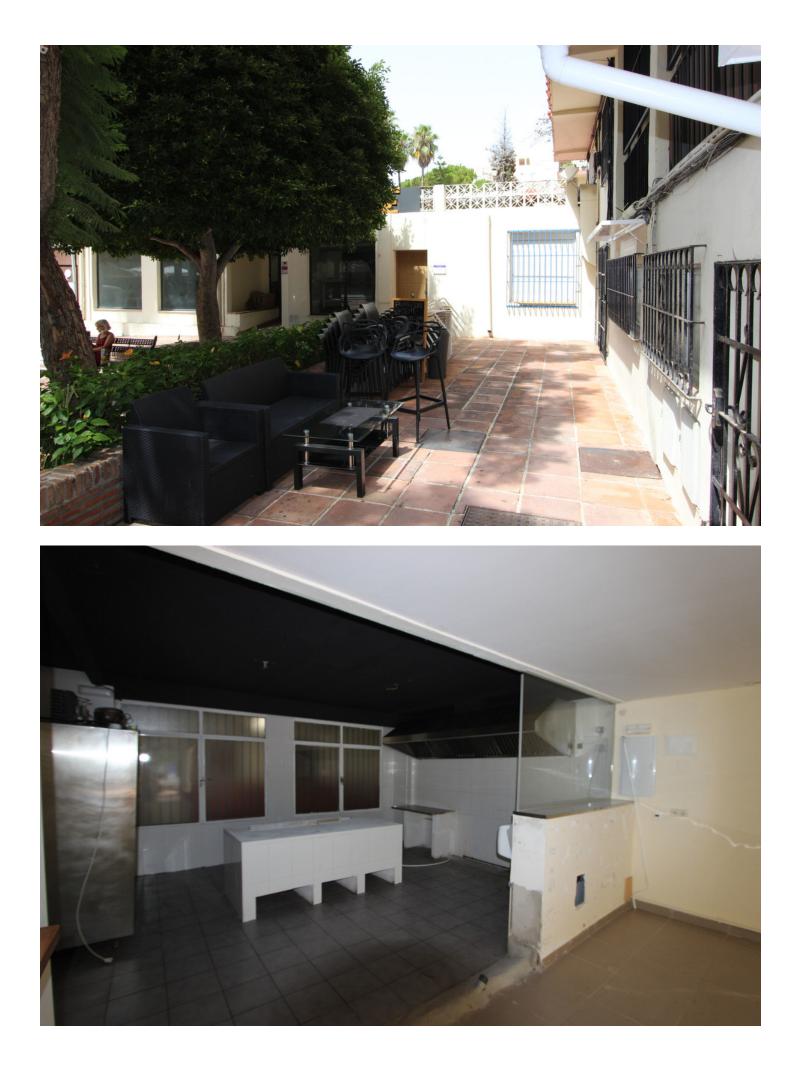

Community: 2,700 EUR / year IBI: 1,850 EUR / year

/ year Rubbish: 120 EUR / year

**210 m2** 

fantastic commercial premises in the heart of Marbella. This space has 200 square meters distributed in 2 separate premises and with many possibilities. One part is a restaurant with a kitchen, toilets, warehouse, large dining room and the possibility of setting up tables in a quiet square. The other part is an office, currently a professional and fully operational office. Fantastic for its location surrounded by shops of all kinds and a lot of people passing by. It is an excellent investment option since the 2 premises can be rented separately or together. It has many possibilities of use.