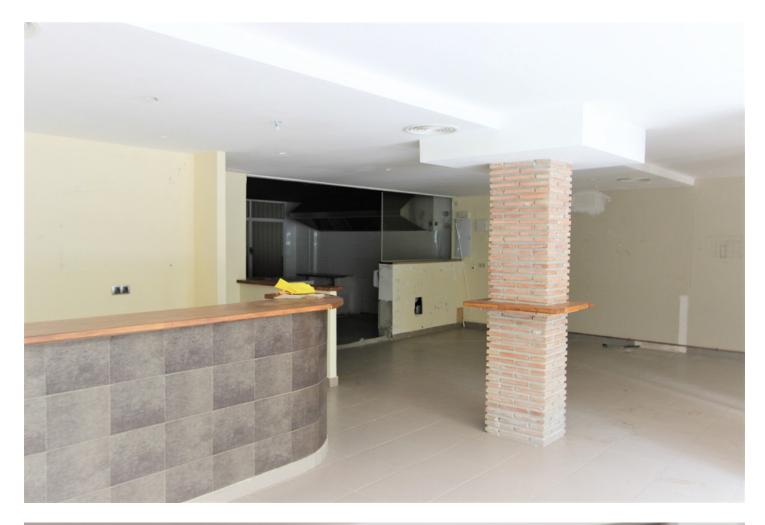

Community: 2,700 EUR / year IBI: 1,850 EUR / year

/ year Rubbish: 120 EUR / year

**210 m2** 

fantastic commercial premises in the heart of Marbella. This space has 200 square meters distributed in 2 separate premises and with many possibilities. One part is a restaurant with a kitchen, toilets, warehouse, large dining room and the possibility of setting up tables in a quiet square. The other part is an office, currently a professional and fully operational office. Fantastic for its location surrounded by shops of all kinds and a lot of people passing by. It is an excellent investment option since the 2 premises can be rented separately or together. It has many possibilities of use.