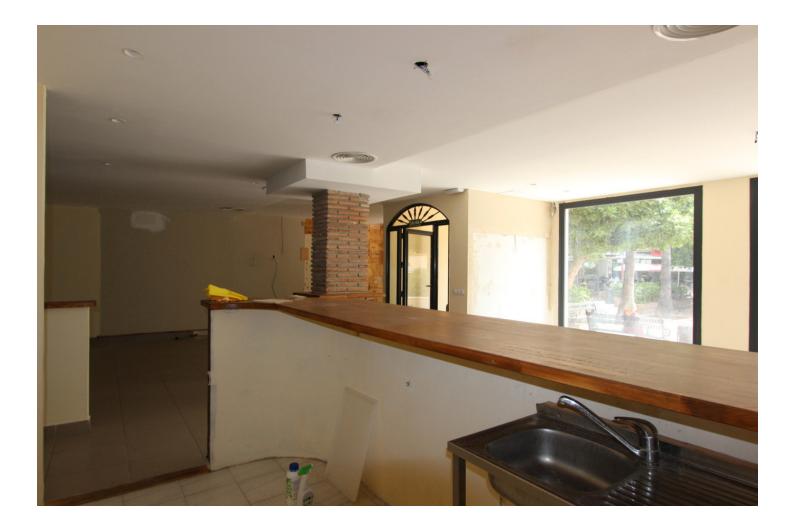

Community: 2,700 EUR / year IBI: 1,850 EUR / year

/ year Rubbish: 120 EUR / year

**210 m2** 

fantastic commercial premises in the heart of Marbella. This space has 200 square meters distributed in 2 separate premises and with many possibilities. One part is a restaurant with a kitchen, toilets, warehouse, large dining room and the possibility of setting up tables in a quiet square. The other part is an office, currently a professional and fully operational office. Fantastic for its location surrounded by shops of all kinds and a lot of people passing by. It is an excellent investment option since the 2 premises can be rented separately or together. It has many possibilities of use.