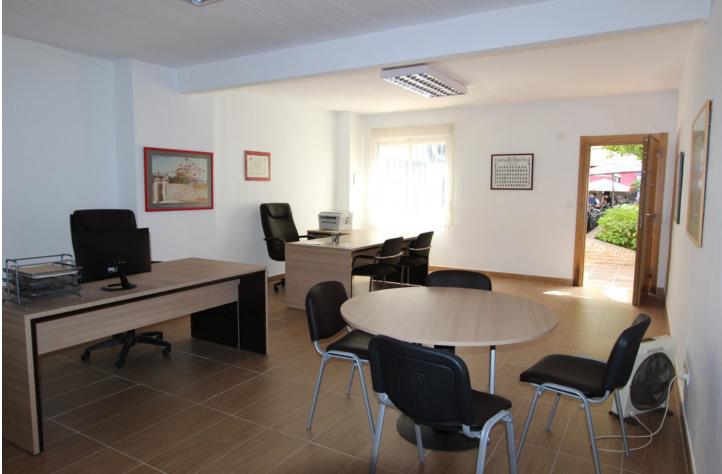

Community: 2,700 EUR / year IBI: 1,850 EUR / year

/ year Rubbish: 120 EUR / year

**210 m2** 

fantastic commercial premises in the heart of Marbella. This space has 200 square meters distributed in 2 separate premises and with many possibilities. One part is a restaurant with a kitchen, toilets, warehouse, large dining room and the possibility of setting up tables in a quiet square. The other part is an office, currently a professional and fully operational office. Fantastic for its location surrounded by shops of all kinds and a lot of people passing by. It is an excellent investment option since the 2 premises can be rented separately or together. It has many possibilities of use.